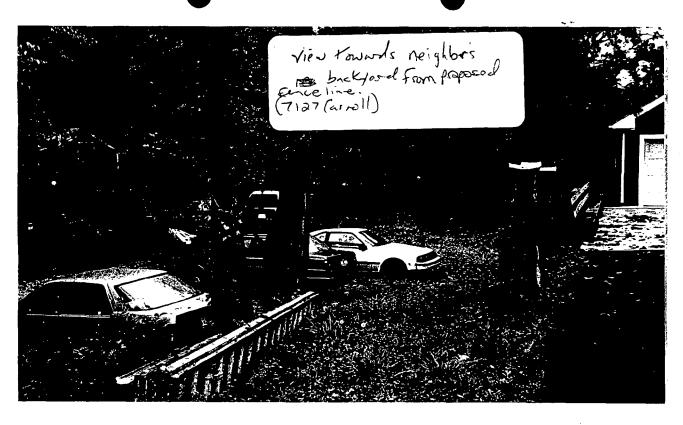

Carroll Avenue, Takoma Park, Maryland 20912.

Subject to Rights of Way and Easements of record.

Prepared by: R.K. Maddox Surveys, 115 Park Ave., Rockville, Md. 20850.

Note: See Page Two (2) for additional information.



Adam and Debra Bodner 7125 Carroll Avenue Takoma Park, MD 20912

Application for Historic Area Workfermit

Adjacent/Adjoining Property Owners: 7127 Carroll Ave: Dennis J. and S. Mc Carthy

10206 Green Acres Orive Silver Spring, MD 20901

7123 Carroll Ave: Russell W. + K. Pittman 7105 Holly Avenue Silver Spring, MD 20912

Guy Rene 7128 (arroll Avenue Takoma Port, MO 20912

Thomas Anastasio 32 Columbia Avenue Takoma Park, MD 20912

Emile Ruther 34 Columbia Avenue Takoma Park, MD 20912 Fence would run along this drawed note properly line marker in neighbor's asphalt