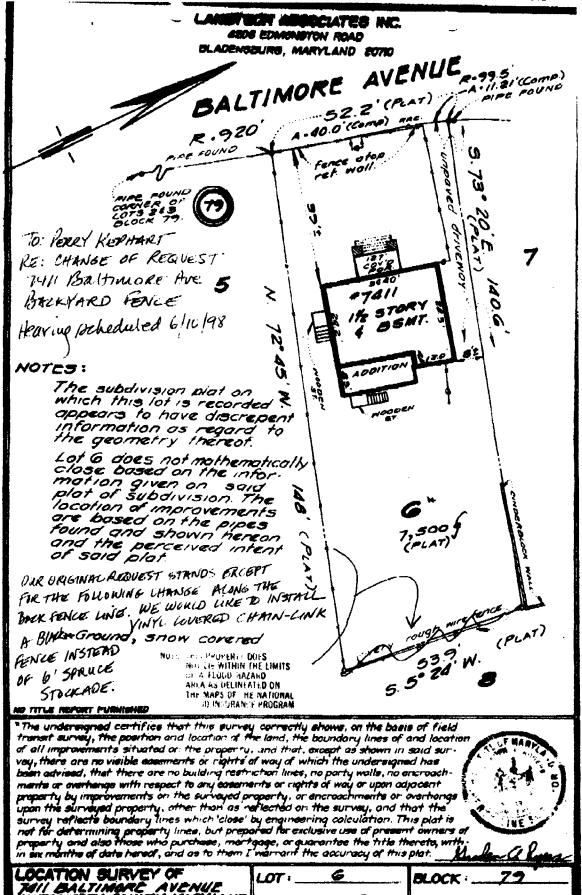

|                                                                                                                                                                                                                                                                                                                                                                                                                                        |                                                                                                                                                                                                                                                                                        |









B BACK gard New 7411 Baltimore ave TPMD



A) SIDE-Fenced
already are TPMO.







LOCATION SURVEY OF

JAIL BALTIMORE AVENUE

MANTEDOMERY COUNTY, MARYLAND

PLAT BOOK: 2

PLAT NO: 142

PLAT NO: 142

PLAT NO: 00 AND PART OF

JAND BO, AND PART OF

JAND BO, AND PART OF

JAND JAND BORN LOANS

POST-IT FAX NOTE 7671

TO VERIEN VERIEN VERIEN I From

NO: KS-BROOL