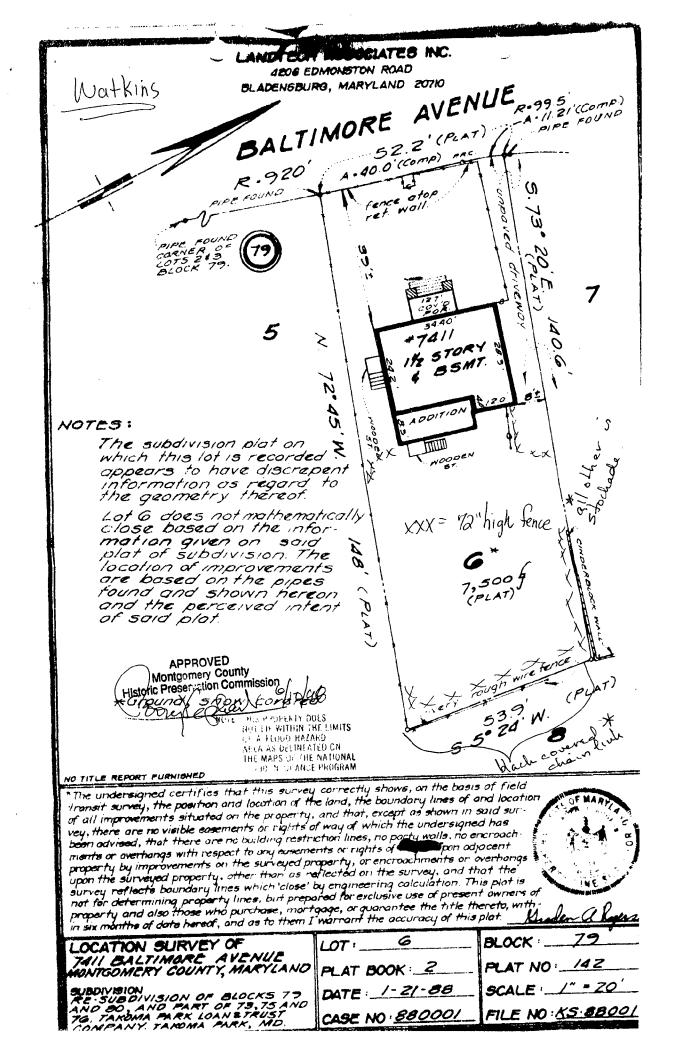

|
| Dute                                                                                                                                                               | Signature Seal                                                                                                                                                            |
|                                                                                                                                                                    |                                                                                                                                                                           |











### MONTGOMERY COUNTY DEPARTMENT OF PARK AND PLANNING

THE MARYLAND-NATIONAL CAPITAL PARK AND PLANNING COMMISSION

8787 Georgia Avenue
Silver Spring, Maryland 20910-3760

Date: 6-10-98

#### **MEMORANDUM**

TO:

Historic Area Work Permit Applicants

FROM:

Gwen Wright, Coordinator

Historic Preservation Section

SUBJECT:

Historic Area Work Permit Application - Approval of Application/Release of

Other Required Permits

Enclosed is a copy of your Historic Area Work Permit application, approved by the Historic Preservation Commission at its recent meeting, and a transmittal memorandum stating conditions (if any) of approval.

You may now apply for a county building permit from the Department of Permitting Services (DPS) at 250 Hungerford Drive, second floor, in Rockville. Please note th