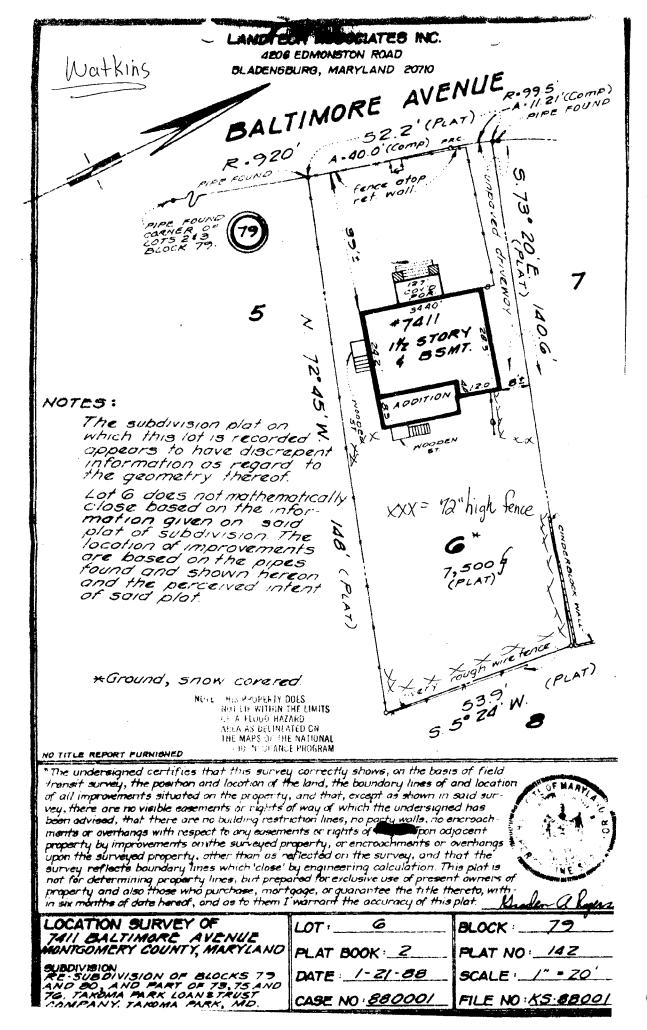

|

### 5. PHOTOGRAPHS

1.

2.

3.

4.

a. Clearly labeled photographic prints of each facade of existing resource, including details of the affected portions. All labels should be placed on the front of photographs.

b. Clearly label photographic prints of the resource as viewed from the public right-of-way and of the adjoining properties. All labels should be placed on the front of photographs.

## 7. Addresses of Adjacent and Confronting Property Owners 7411 Baltimore Avenue, Takoma Park, MD

Fegley, Robert, 7409 Baltimore Avenue, Takoma Park, MD 20912 Madison, Chris, 7410 Baltimore Avenue, Takoma Park, MD 20912 Van Lunen, Faith, 7413 Baltimore Avenue, Takoma Park, MD 20912 Hansen, M.E., 16 Cleveland Avenue, Takoma Park, MD 20912 Magrostiwi, 14 Cleveland Avenue, Takoma Park, MD 20912



(301) 428-9040

LONGFENCE

Order No.

| 2520 Urbana Pike • Ijams•<br>(301) 662-1600 (Frederick Area) • 1-800-222-9