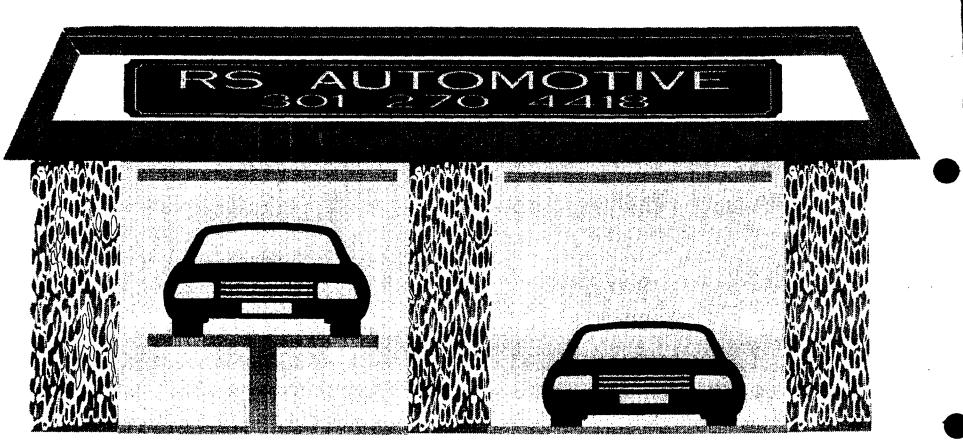

### **ARCHITECTURAL DESCRIPTION:**

**PROPOSAL:** The applicant proposes to install a non-illuminated, face mounted sign with overall dimensions of 22.5 ft. wide and 2 ft. high, to be installed above the awning of the auto repair portion of the station. (SEE CIRCLE B)

# SIGN SIZE: 272.5" X 24" HEIGHT OF TYPE: 8" X 228.0" 5.5" x 161"