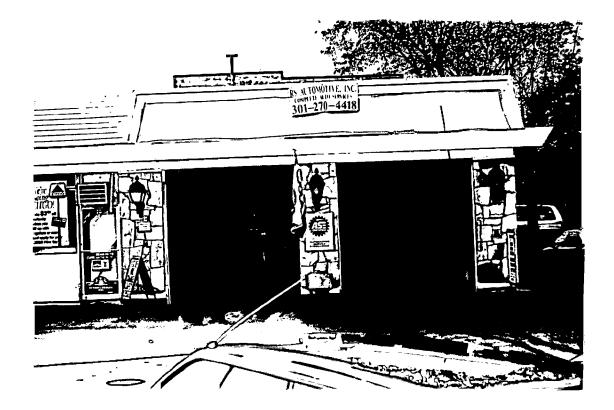

# SIGN SIZE: 272.5" X 24" HEIGHT OF TYPE: 8" X 228.0" 5.5" x 161"

### **ARCHITECTURAL DESCRIPTION:**

**PROPOSAL:** The applicant proposes to install a non-illuminated, face mounted sign with overall dimensions of 22.5 ft. wide and 2 ft. high, to be installed above the awning of the auto repair portion of the station. (SEE CIRCLE B)