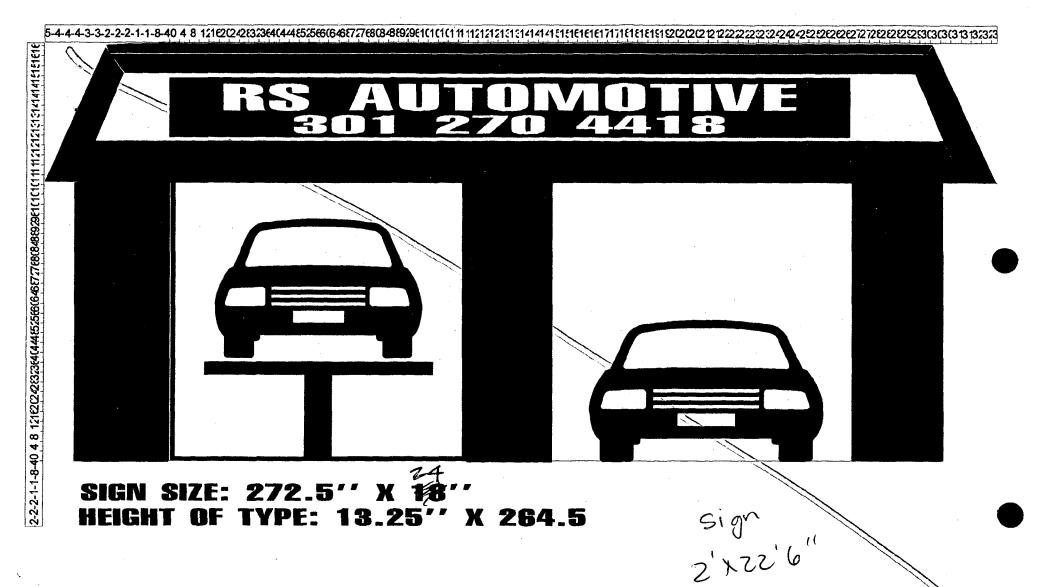

# SIGN SIZE: 272.5" X 24" HEIGHT OF TYPE: 8" X 228.0" 5.5" x 161"

### **ARCHITECTURAL DESCRIPTION:**

**PROPOSAL:** The applicant proposes to install a non-illuminated, face mounted sign with overall dimensions of 22.5 ft. wide and 2 ft. high, to be installed above the awning of the auto repair portion of the station. (SEE CIRCLE B)