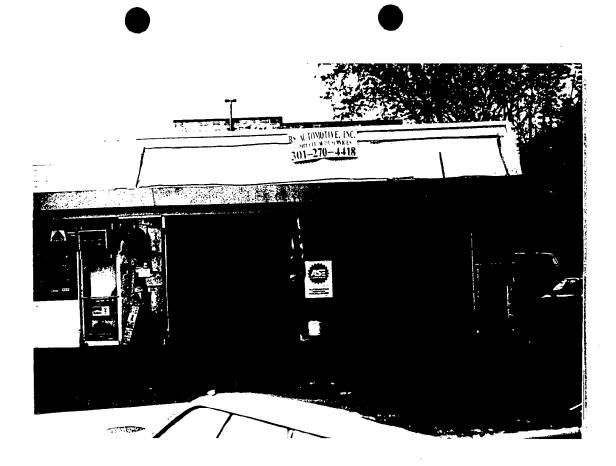

### **ARCHITECTURAL DESCRIPTION:**

**PROPOSAL:** The applicant proposes to install a non-illuminated, face mounted sign with overall dimensions of 22.5 ft. wide and 2 ft. high, to be installed above the awning of the auto repair portion of the station. (SEE CIRCLE B)