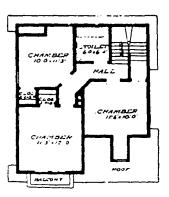

37/3-98D 7506 Carroll Avenue R (Takoma Park Historic District)

RE: 7506 Carroll Avenue, Takoma Park Historic District

Dear Mr. Abrams:

At the October 28, 1998 meeting, the HPC considered a revision to an approved HAWP at the above address. The existing HAWP provides approval for the installation of cedar shingles with a 10" lap on the new addition currently under construction. The cedar shingle siding was proposed as a compatible material to the existing asbestos siding on the historic house.