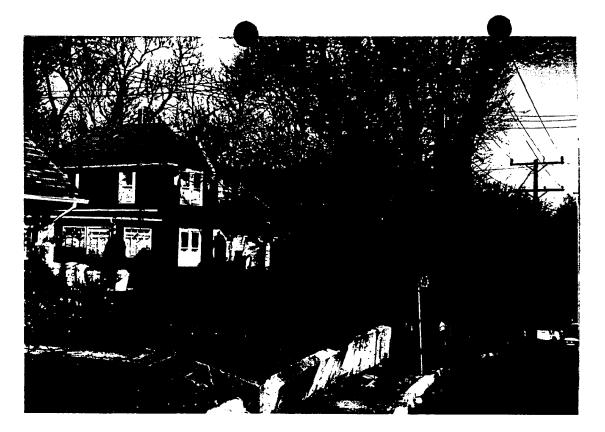

37/3-98D 7506 Carroll Avenue R (Takoma Park Historic District)

RE: 7506 Carroll Avenue, Takoma Park Historic District

Dear Mr. Abrams:

At the October 28, 1998 meeting, the HPC considered a revision to an approved HAWP at the above address. The existing HAWP provides approval for the installation of cedar shingles with a 10" lap on the new addition currently under construction. The cedar shingle siding was proposed as a compatible material to the existing asbestos siding on the historic house.

You noted that the original siding material is wood lapped siding, with an approximately 5" lap, and therefore you are proposing to install a substitute material made of concrete which looks like wood lapped siding on the new addition. The proposed lap would approximate that on the original structure.

The HPC approved the use of this substitute material on the new addition, noting that the original proposal would have been more of a match to non-original siding, whereas the proposed cement lapped siding will be compatible with the original siding should an owner of the property decide to remove the non-original asbestos shingle siding at some point in the future.