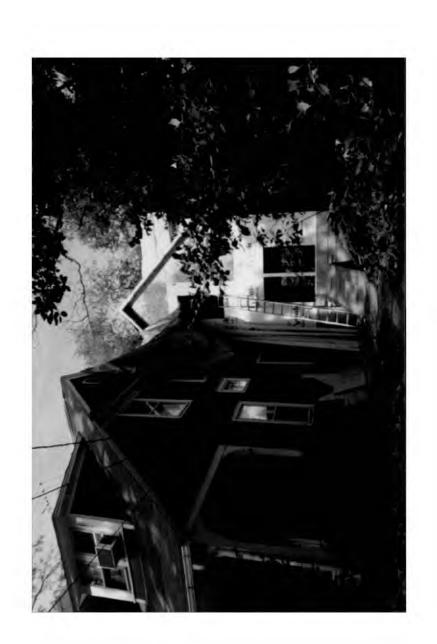

RE: 7506 Carroll Avenue, Takoma Park Historic District

Dear Mr. Abrams:

At the October 28, 1998 meeting, the HPC considered a revision to an approved HAWP at the above address. The existing HAWP provides approval for the installation of cedar shingles with a 10" lap on the new addition currently under construction. The cedar shingle siding was proposed as a compatible material to the existing asbestos siding on the historic house.

You noted that the original siding material is wood lapped siding, with an approximately 5" lap, and therefore you are proposing to install a substitute material made of concrete which looks like wood lapped siding on the new addition. The proposed lap would approximate that on the original structure.

The HPC approved the use of this substitute material on the new addition, noting that the original proposal would have been more of a match to non-original siding, whereas the proposed cement lapped siding will be compatible with the original siding should an owner of the property decide to remove the non-original asbestos shingle siding at some point in the future.