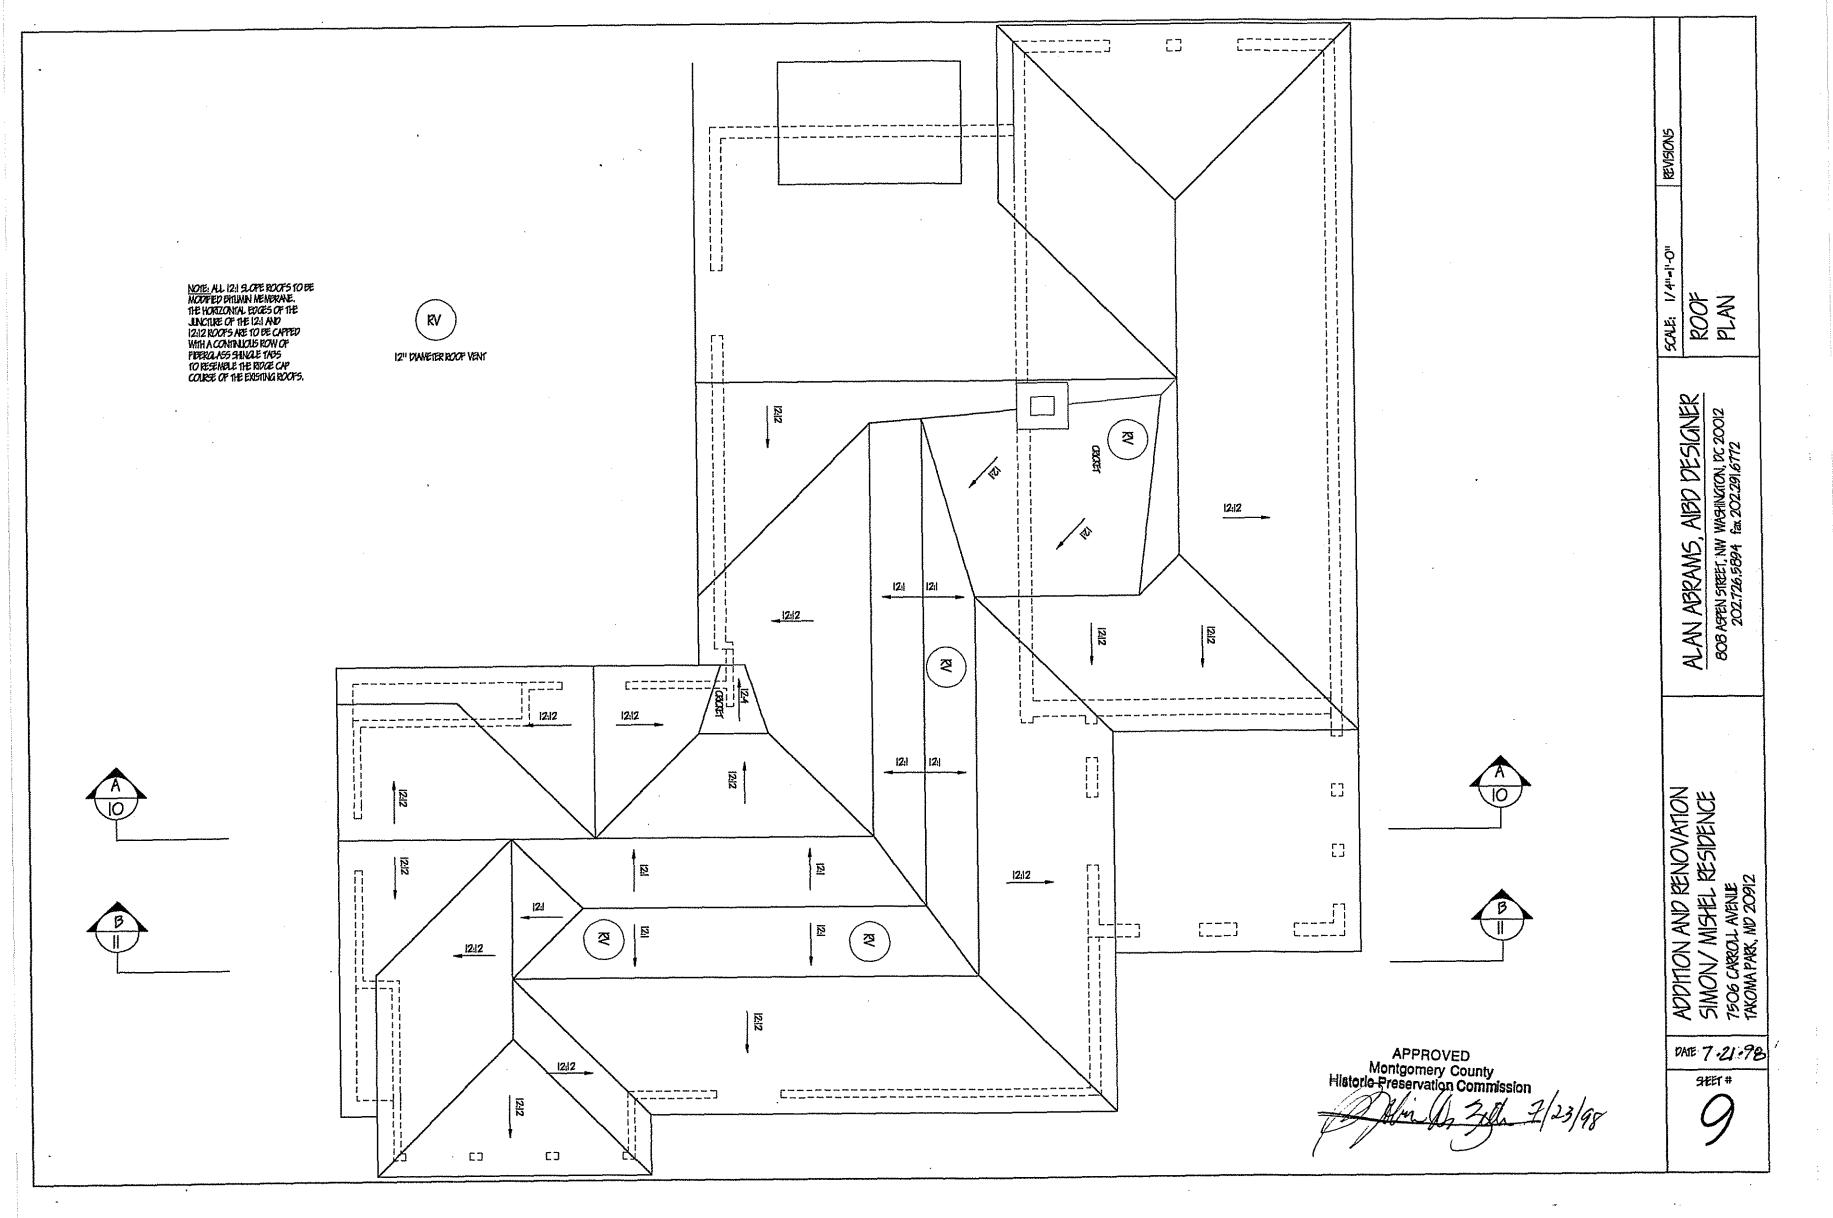

20912 | ALAN ABRAMS, AIBD DESIGNER<br>BOB ASPEN STREET, NW WASHINGTON, DC 20012<br>202.726.5894 fax 202.291.6772 | SCALE: 1/4"-1"-0"<br>IST FLOOR<br>FRAMING PLAN | REVISIONS |



· · · ·



| DATE -  | ADDITION AND REN                                                |          | ALAN ABRAMS, AIBD DESIGNER                                                 | SCALE: 1/4"-1"-0"    | REVISIONS |
|---------|-----------------------------------------------------------------|----------|----------------------------------------------------------------------------|----------------------|-----------|
| 00 #### | SIMON/MISHEL RI<br>7506 CARROLL AVENUE<br>TAKOMA PARK, MD 20912 | ESIDENCE | 808 ASPEN STREET, NW WASHINGTON, DC 20012<br>202.726.5894 fax 202.291.6772 | ROOF<br>FRAMING PLAN |           |

.

÷



·····









.

.

.

|                                                                   | SNORMER                 |                                                                                                         |
|-------------------------------------------------------------------|-------------------------|---------------------------------------------------------------------------------------------------------|
|                                                                   | 5CALE: 1/4"-1"-0"       | EAST<br>ELEVATION                                                                                       |
|                                                                   |                         | ALAN ABRAMS, AIBU DESIGNER<br>BOB APPEN STREET, NW WAGHINGTON, DC 20012<