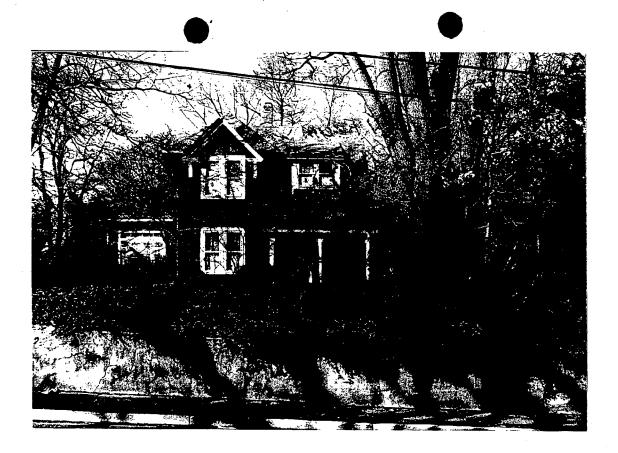

37/3-98D 7506 Carroll Avenue R (Takoma Park Historic District)

RE: 7506 Carroll Avenue, Takoma Park Historic District

Dear Mr. Abrams:

At the October 28, 1998 meeting, the HPC considered a revision to an approved HAWP at the above address. The existing HAWP provides approval for the installation of cedar shingles with a 10" lap on the new addition currently under construction. The cedar shingle siding was proposed as a compatible material to the existing asbestos siding on the historic house.