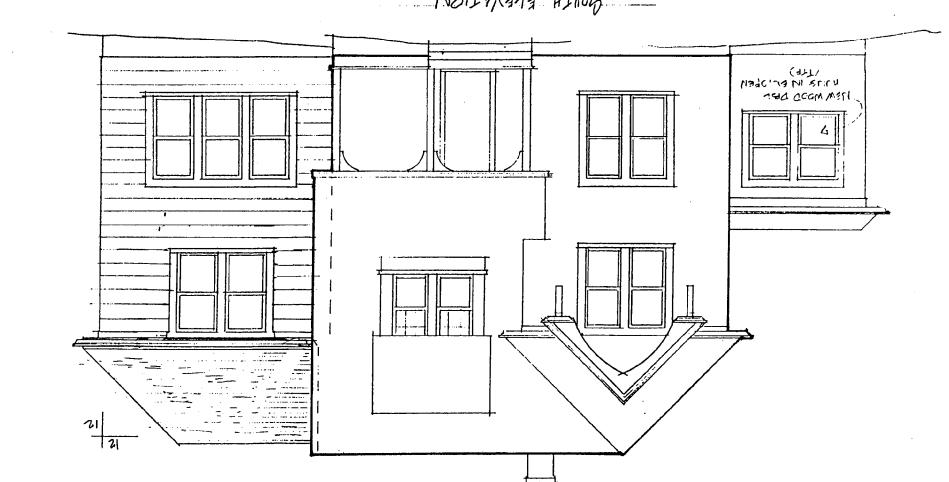

RE: 7506 Carroll Avenue, Takoma Park Historic District

Dear Mr. Abrams:

At the October 28, 1998 meeting, the HPC considered a revision to an approved HAWP at the above address. The existing HAWP provides approval for the installation of cedar shingles with a 10" lap on the new addition currently under construction. The cedar shingle siding was proposed as a compatible material to the existing asbestos siding on the historic house.

You noted that the original siding material is wood lapped siding, with an approximately 5" lap, and therefore you are proposing to install a substitute material made of concrete which looks like wood lapped siding on the new addition. The proposed lap would approximate that on the original structure.

The HPC approved the use of this substitute material on the new addition, noting that the original proposal would have been more of a match to non-original siding, whereas the proposed cement lapped siding will be compatible with the original siding should an owner of the property decide to remove the non-original asbestos shingle siding at some point in the future.