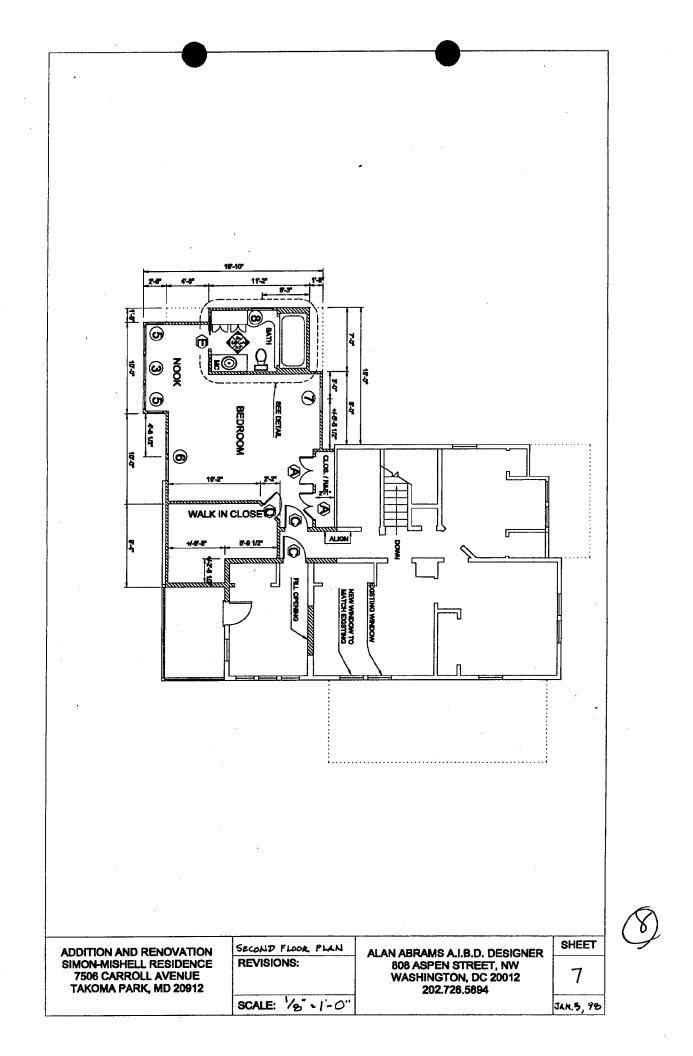

a:_Data:_Data:_Data:_Data:_Data:_Data:_Data:_Data:_Data:_Data:_Data:_Data:_Data:_Data:_Data:_Data:_Data:_Data:_Data:_Data:_Data:_Data:_Data:_Data:_Data:_Data:_Data:_Data:_Data:_Data:_Data:_Data:_Data:_Data:_Data:_Data:_Data:_Data:_Data:_Data:_Data:_Data:_Data:_Data:_Data:_Data:_Data:_Data:_Data:_Data:_Data:_Data:_Data:_Data:_Data:_Data:_Data:_Data:_Data:_Data:_Data:_Data:_Data:_Data:_Data:_Data:_Data:_Data:_Data:_Data:_Data:_Data:_Data:_Data:_Data:_Data:_Data:_Data:_Data:_Data:_Data:_Data:_Data:_Data:_ |

•

SEE REVERSE SIDE FOR INSTRUCTIONS

•

4

HAMP APPLICATION: ATTRESSES OF ADJACENT & CONFRONT NO ROPERTY OWNERS Force will be on The property line with our neighbors 7504 Carroll Ave Jella at Barry Rudy + Mary Curio

Reighbor to sear: Howard and Diana Kohn 16 Jethoson Aver Jegiz 5,













C.















ROOF PLAN

9







SIDE ELEVATION

OPPOSITE SIDE TO PROPOSED LOCATION OF ADDITION











#### HISTORIC PRESERVATION COMMISSION STAFF REPORT

| Address: 7506 Carroll Avenue                                  | Meeting Date: 8/13/97               |
|---------------------------------------------------------------|-------------------------------------|
| Resource: Takoma Park Historic District                       | Review: PRELIMINARY CONSULTATION    |
| Case Number: N/A                                              | Tax Credit: No                      |
| Public Notice: 7/30/97                                        | Report Date: 8/6/97                 |
| Applicant: Sharon Simon, Larry Mishel<br>(Alan Abrams, Agent) | Staff: Robin D. Ziek                |
| PR