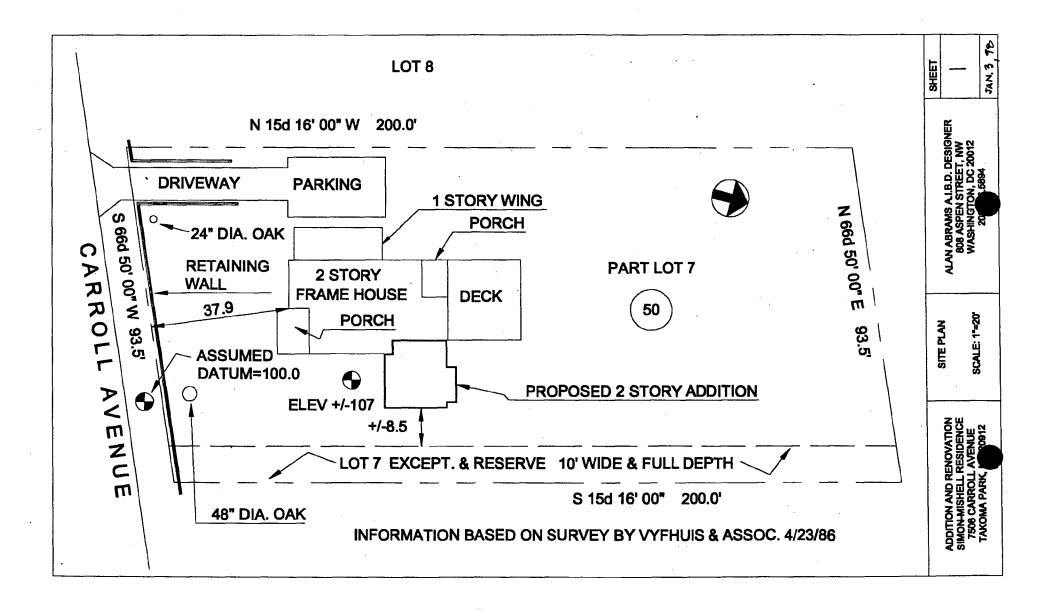

37/3-98D 7506 Carroll Avenue R (Takoma Park Historic District)

RE: 7506 Carroll Avenue, Takoma Park Historic District

Dear Mr. Abrams:

At the October 28, 1998 meeting, the HPC considered a revision to an approved HAWP at the above address. The existing HAWP provides approval for the installation of cedar shingles with a 10" lap on the new addition currently under construction. The cedar shingle siding was proposed as a compatible material to the existing asbestos siding on the historic house.