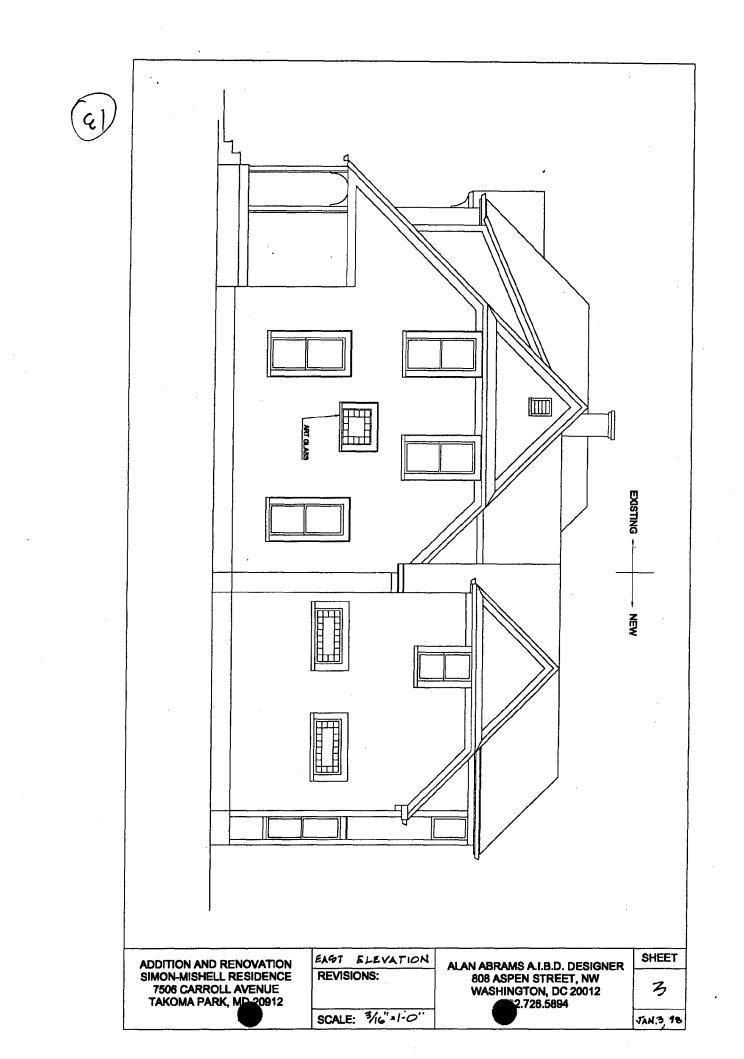

RE: 7506 Carroll Avenue, Takoma Park Historic District

Dear Mr. Abrams:

At the October 28, 1998 meeting, the HPC considered a revision to an approved HAWP at the above address. The existing HAWP provides approval for the installation of cedar shingles with a 10" lap on the new addition currently under construction. The cedar shingle siding was proposed as a compatible material to the existing asbestos siding on the historic house.

You noted that the original siding material is wood lapped siding, with an approximately 5" lap, and therefore you are proposing to install a substitute material made of concrete which looks like wood lapped siding on the new addition. The proposed lap would approximate that on the original structure.

The HPC approved the use of this substitute material on the new addition, noting that the original proposal would have been more of a match to non-original siding, whereas the proposed cement lapped siding will be compatible with the original siding should an owner of the property decide to remove the non-original asbestos shingle siding at some point in the future.