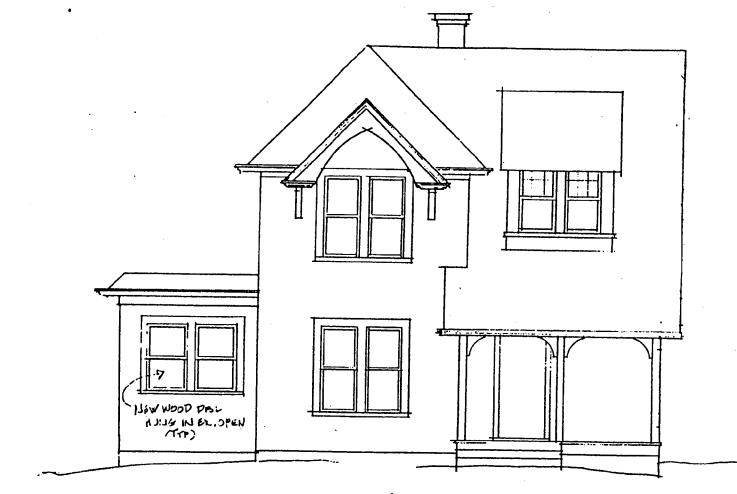

RE: 7506 Carroll Avenue, Takoma Park Historic District

Dear Mr. Abrams:

At the October 28, 1998 meeting, the HPC considered a revision to an approved HAWP at the above address. The existing HAWP provides approval for the installation of cedar shingles with a 10" lap on the new addition currently under construction. The cedar shingle siding was proposed as a compatible material to the existing asbestos siding on the historic house.

You noted that the original siding material is wood lapped siding, with an approximately 5" lap, and therefore you are proposing to install a substitute material made of concrete which looks like wood lapped siding on the new addition. The proposed lap would approximate that on the original structure.

The HPC approved the use of this substitute material on the new addition, noting that the original proposal would have been more of a match to non-original siding, whereas the proposed cement lapped siding will be compatible with the original siding should an owner of the property decide to remove the non-original asbestos shingle siding at some point in the future.