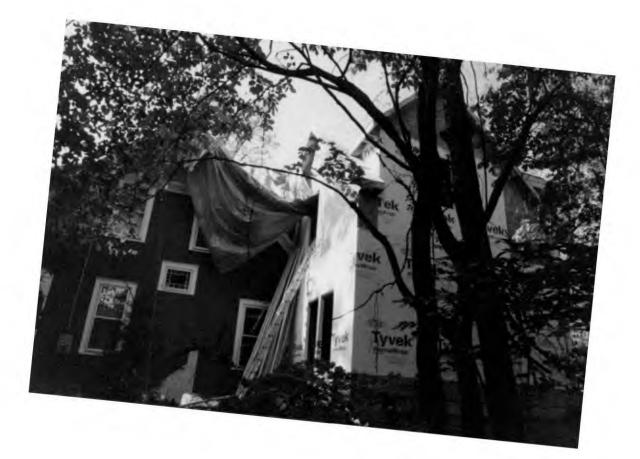

RE: 7506 Carroll Avenue, Takoma Park Historic District

Dear Mr. Abrams:

At the October 28, 1998 meeting, the HPC considered a revision to an approved HAWP at the above address. The existing HAWP provides approval for the installation of cedar shingles with a 10" lap on the new addition currently under construction. The cedar shingle siding was proposed as a compatible material to the existing asbestos siding on the historic house.

You noted that the original siding material is wood lapped siding, with an approximately 5" lap, and therefore you are proposing to install a substitute material made of concrete which looks like wood lapped siding on the new addition. The proposed lap would approximate that on the original structure.

The HPC approved the use of this substitute material on the new addition, noting that the original proposal would have been more of a match to non-original siding, whereas the proposed cement lapped siding will be compatible with the original siding should an owner of the property decide to remove the non-original asbestos shingle siding at some point in the future.