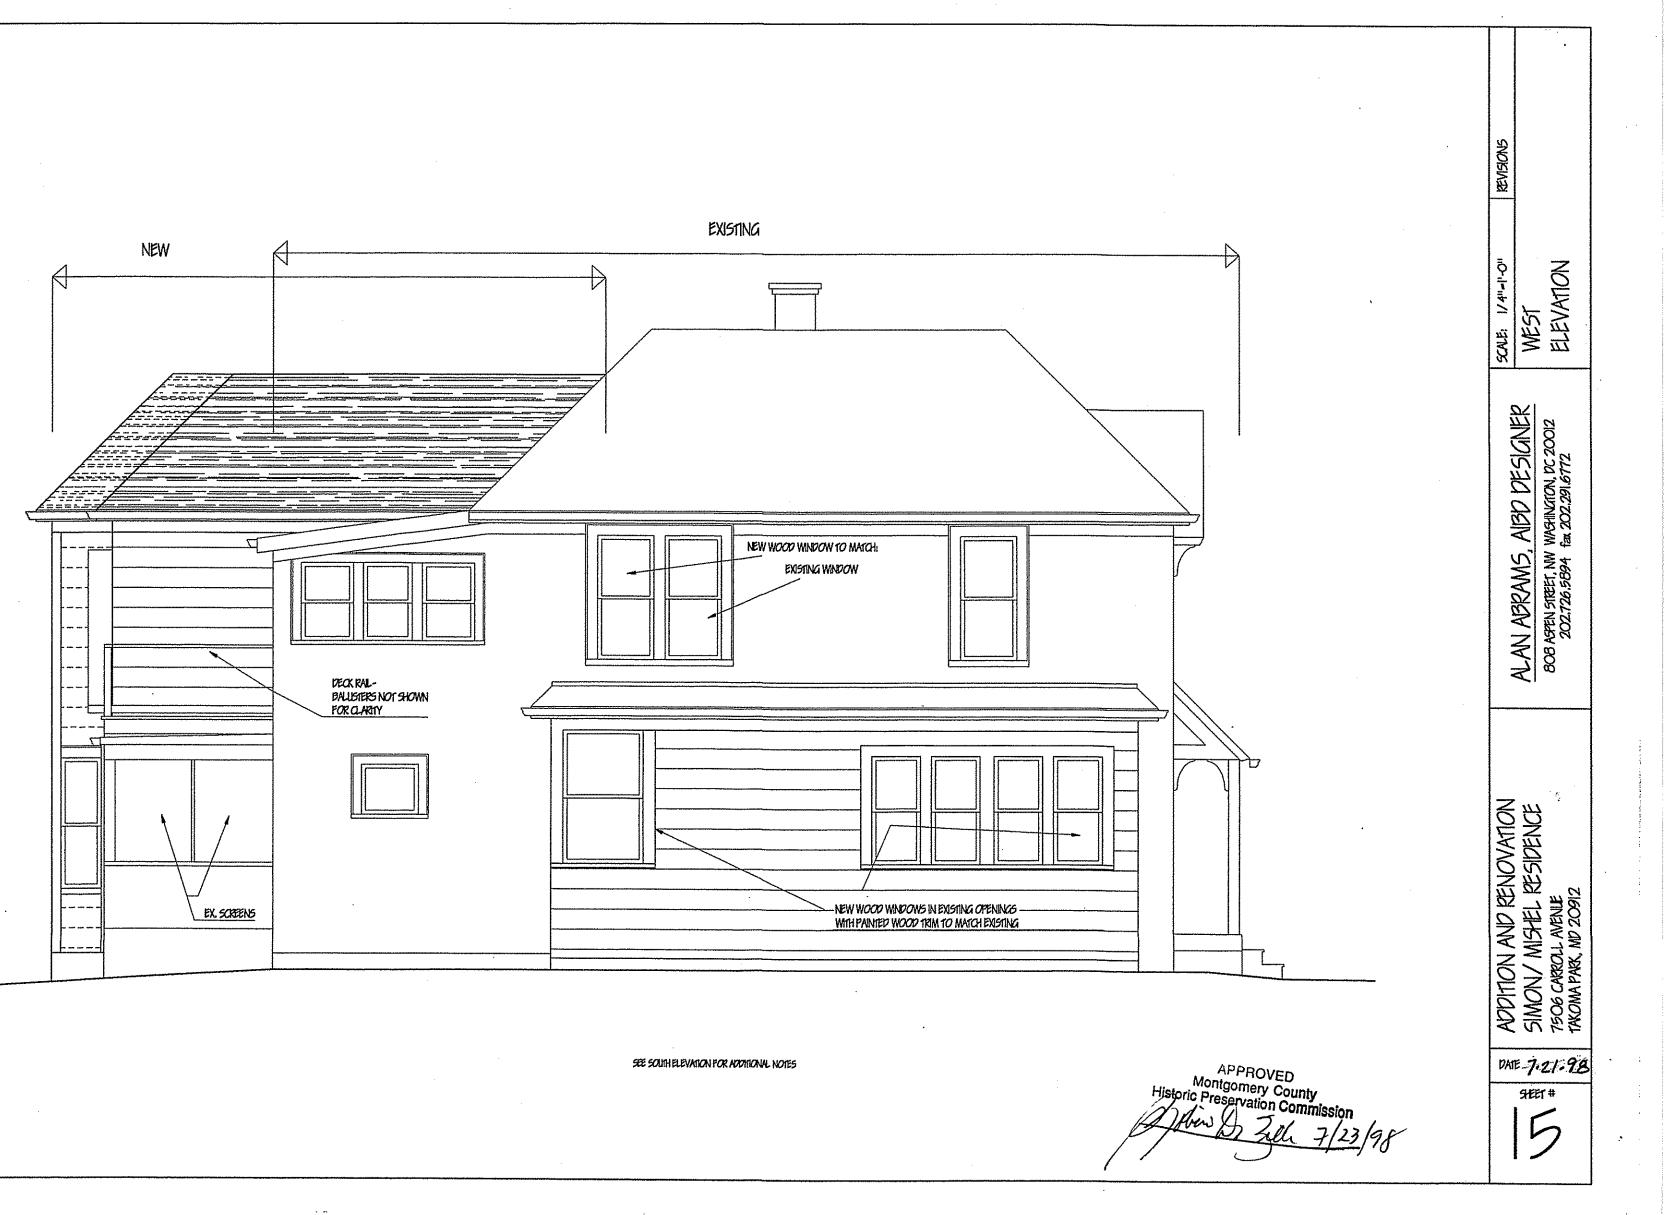

RE: 7506 Carroll Avenue, Takoma Park Historic District

Dear Mr. Abrams:

At the October 28, 1998 meeting, the HPC considered a revision to an approved HAWP at the above address. The existing HAWP provides approval for the installation of cedar shingles with a 10" lap on the new addition currently under construction. The cedar shingle siding was proposed as a compatible material to the existing asbestos siding on the historic house.

You noted that the original siding material is wood lapped siding, with an approximately 5" lap, and therefore you are proposing to install a substitute material made of concrete which looks like wood lapped siding on the new addition. The proposed lap would approximate that on the original structure.

The HPC approved the use of this substitute material on the new addition, noting that the original proposal would have been more of a match to non-original siding, whereas the proposed cement lapped siding will be compatible with the original siding should an owner of the property decide to remove the non-original asbestos shingle siding at some point in the future.