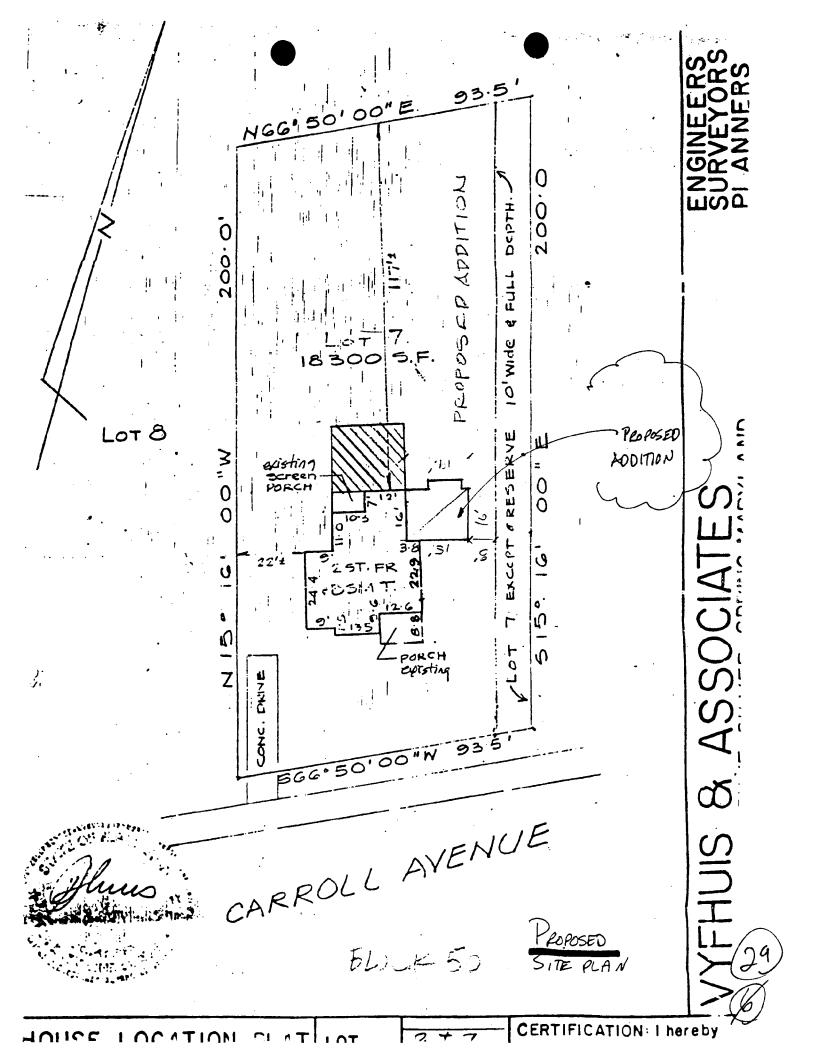

37/3-98D 7506 Carroll Avenue R (Takoma Park Historic District)

RE: 7506 Carroll Avenue, Takoma Park Historic District

Dear Mr. Abrams:

At the October 28, 1998 meeting, the HPC considered a revision to an approved HAWP at the above address. The existing HAWP provides approval for the installation of cedar shingles with a 10" lap on the new addition currently under construction. The cedar shingle siding was proposed as a compatible material to the existing asbestos siding on the historic house.

You noted that the original siding material is wood lapped siding, with an approximately 5" lap, and therefore you are proposing to install a substitute material made of concrete which looks like wood lapped siding on the new addition. The proposed lap would approximate that on the original structure.

The HPC approved the use of this substitute material on the new addition, noting that the original proposal would have been more of a match to non-original siding, whereas the proposed cement lapped siding will be compatible with the original siding should an owner of the property decide to remove the non-original asbestos shingle siding at some point in the future.