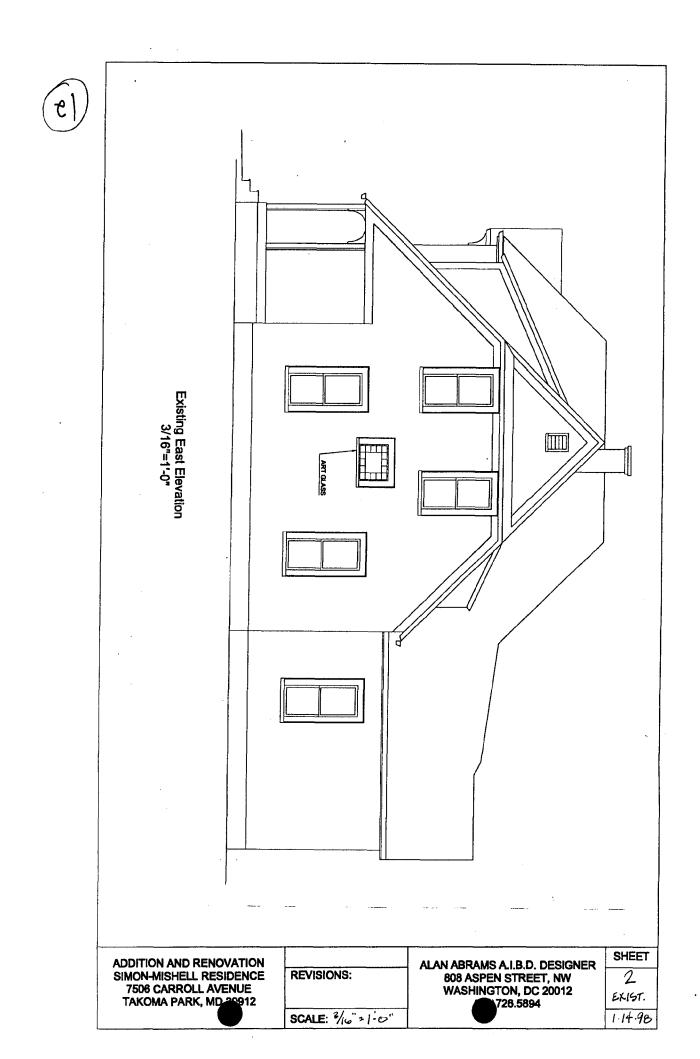

RE: 7506 Carroll Avenue, Takoma Park Historic District

Dear Mr. Abrams:

At the October 28, 1998 meeting, the HPC considered a revision to an approved HAWP at the above address. The existing HAWP provides approval for the installation of cedar shingles with a 10" lap on the new addition currently under construction. The cedar shingle siding was proposed as a compatible material to the existing asbestos siding on the historic house.

You noted that the original siding material is wood lapped siding, with an approximately 5" lap, and therefore you are proposing to install a substitute material made of concrete which looks like wood lapped siding on the new addition. The proposed lap would approximate that on the original structure.

The HPC approved the use of this substitute material on the new addition, noting that the original proposal would have been more of a match to non-original siding, whereas the proposed cement lapped siding will be compatible with the original siding should an owner of the property decide to remove the non-original asbestos shingle siding at some point in the future.