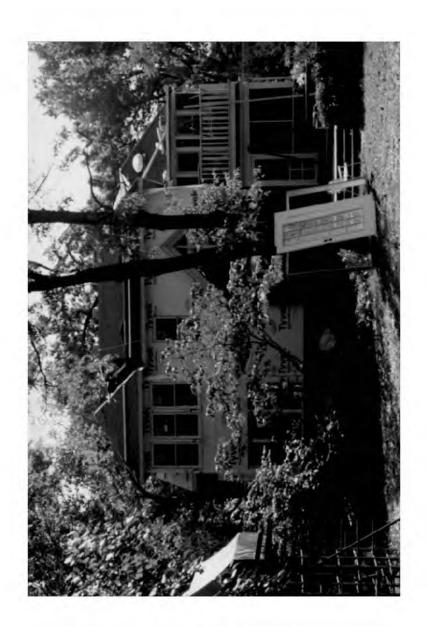

RE: 7506 Carroll Avenue, Takoma Park Historic District

Dear Mr. Abrams:

At the October 28, 1998 meeting, the HPC considered a revision to an approved HAWP at the above address. The existing HAWP provides approval for the installation of cedar shingles with a 10" lap on the new addition currently under construction. The cedar shingle siding was proposed as a compatible material to the existing asbestos siding on the historic house.

You noted that the original siding material is wood lapped siding, with an approximately 5" lap, and therefore you are proposing to install a substitute material made of concrete which looks like wood lapped siding on the new addition. The proposed lap would approximate that on the original structure.

The HPC approved the use of this substitute material on the new addition, noting that the original proposal would have been more of a match to non-original siding, whereas the proposed cement lapped siding will be compatible with the original siding should an owner of the property decide to remove the non-original asbestos shingle siding at some point in the future.