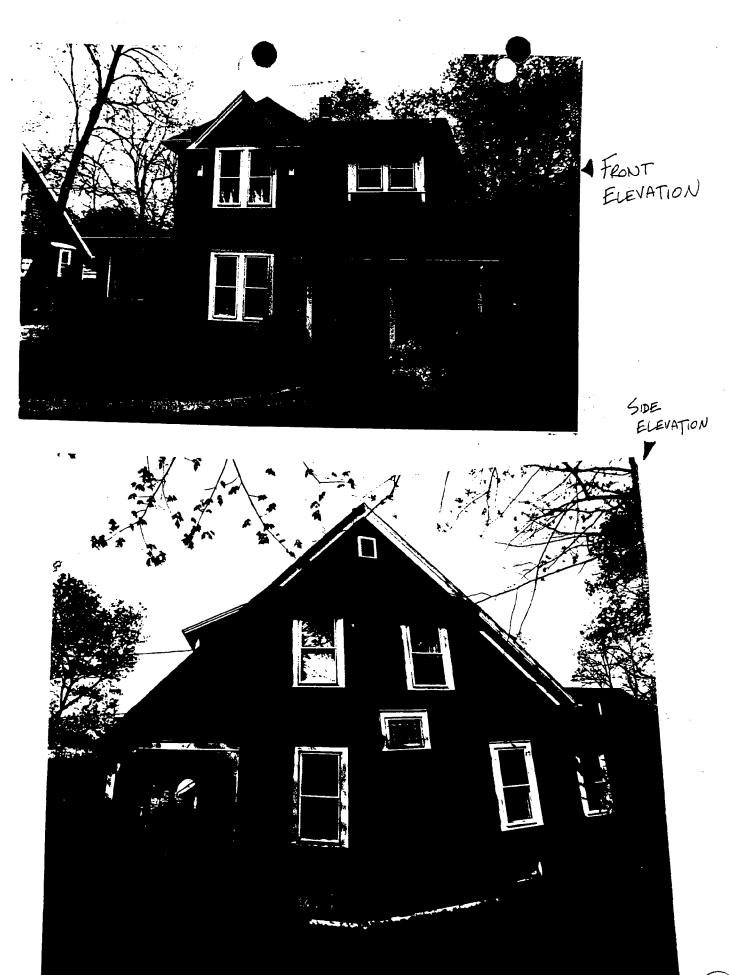

RE: 7506 Carroll Avenue, Takoma Park Historic District

Dear Mr. Abrams:

At the October 28, 1998 meeting, the HPC considered a revision to an approved HAWP at the above address. The existing HAWP provides approval for the installation of cedar shingles with a 10" lap on the new addition currently under construction. The cedar shingle siding was proposed as a compatible material to the existing asbestos siding on the historic house.

You noted that the original siding material is wood lapped siding, with an approximately 5" lap, and therefore you are proposing to install a substitute material made of concrete which looks like wood lapped siding on the new addition. The proposed lap would approximate that on the original structure.