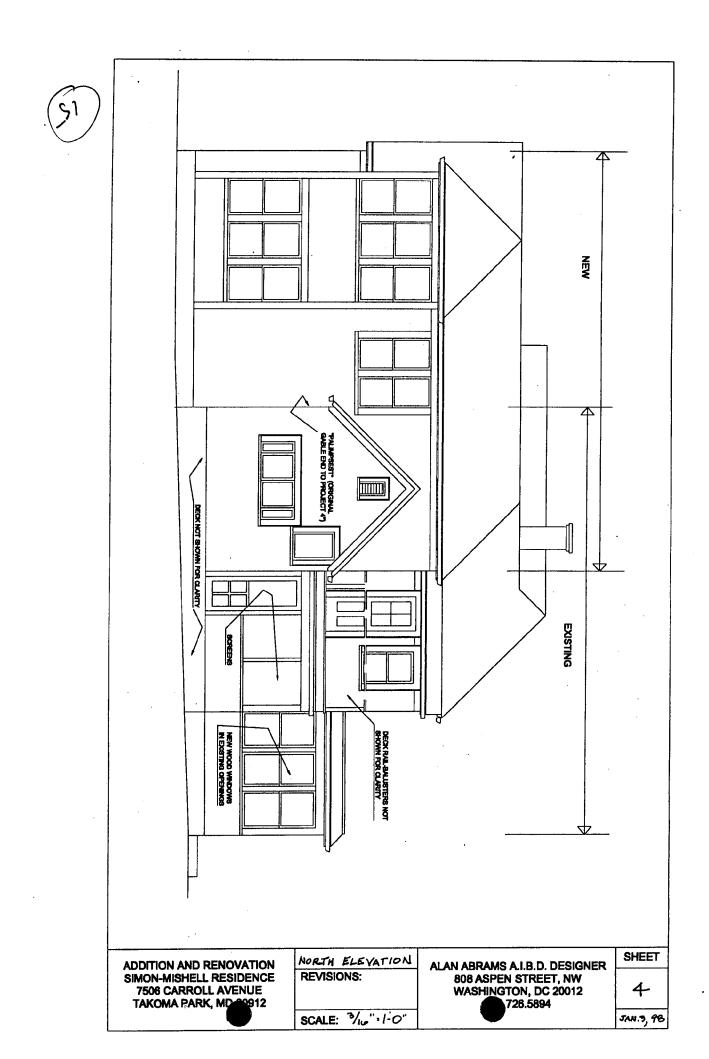

RE: 7506 Carroll Avenue, Takoma Park Historic District

Dear Mr. Abrams:

At the October 28, 1998 meeting, the HPC considered a revision to an approved HAWP at the above address. The existing HAWP provides approval for the installation of cedar shingles with a 10" lap on the new addition currently under construction. The cedar shingle siding was proposed as a compatible material to the existing asbestos siding on the historic house.

You noted that the original siding material is wood lapped siding, with an approximately 5" lap, and therefore you are proposing to install a substitute material made of concrete which looks like wood lapped siding on the new addition. The proposed lap would approximate that on the original structure.

The HPC approved the use of this substitute material on the new addition, noting that the original proposal would have been more of a match to non-original siding, whereas the proposed cement lapped siding will be compatible with the original siding should an owner of the property decide to remove the non-original asbestos shingle siding at some point in the future.