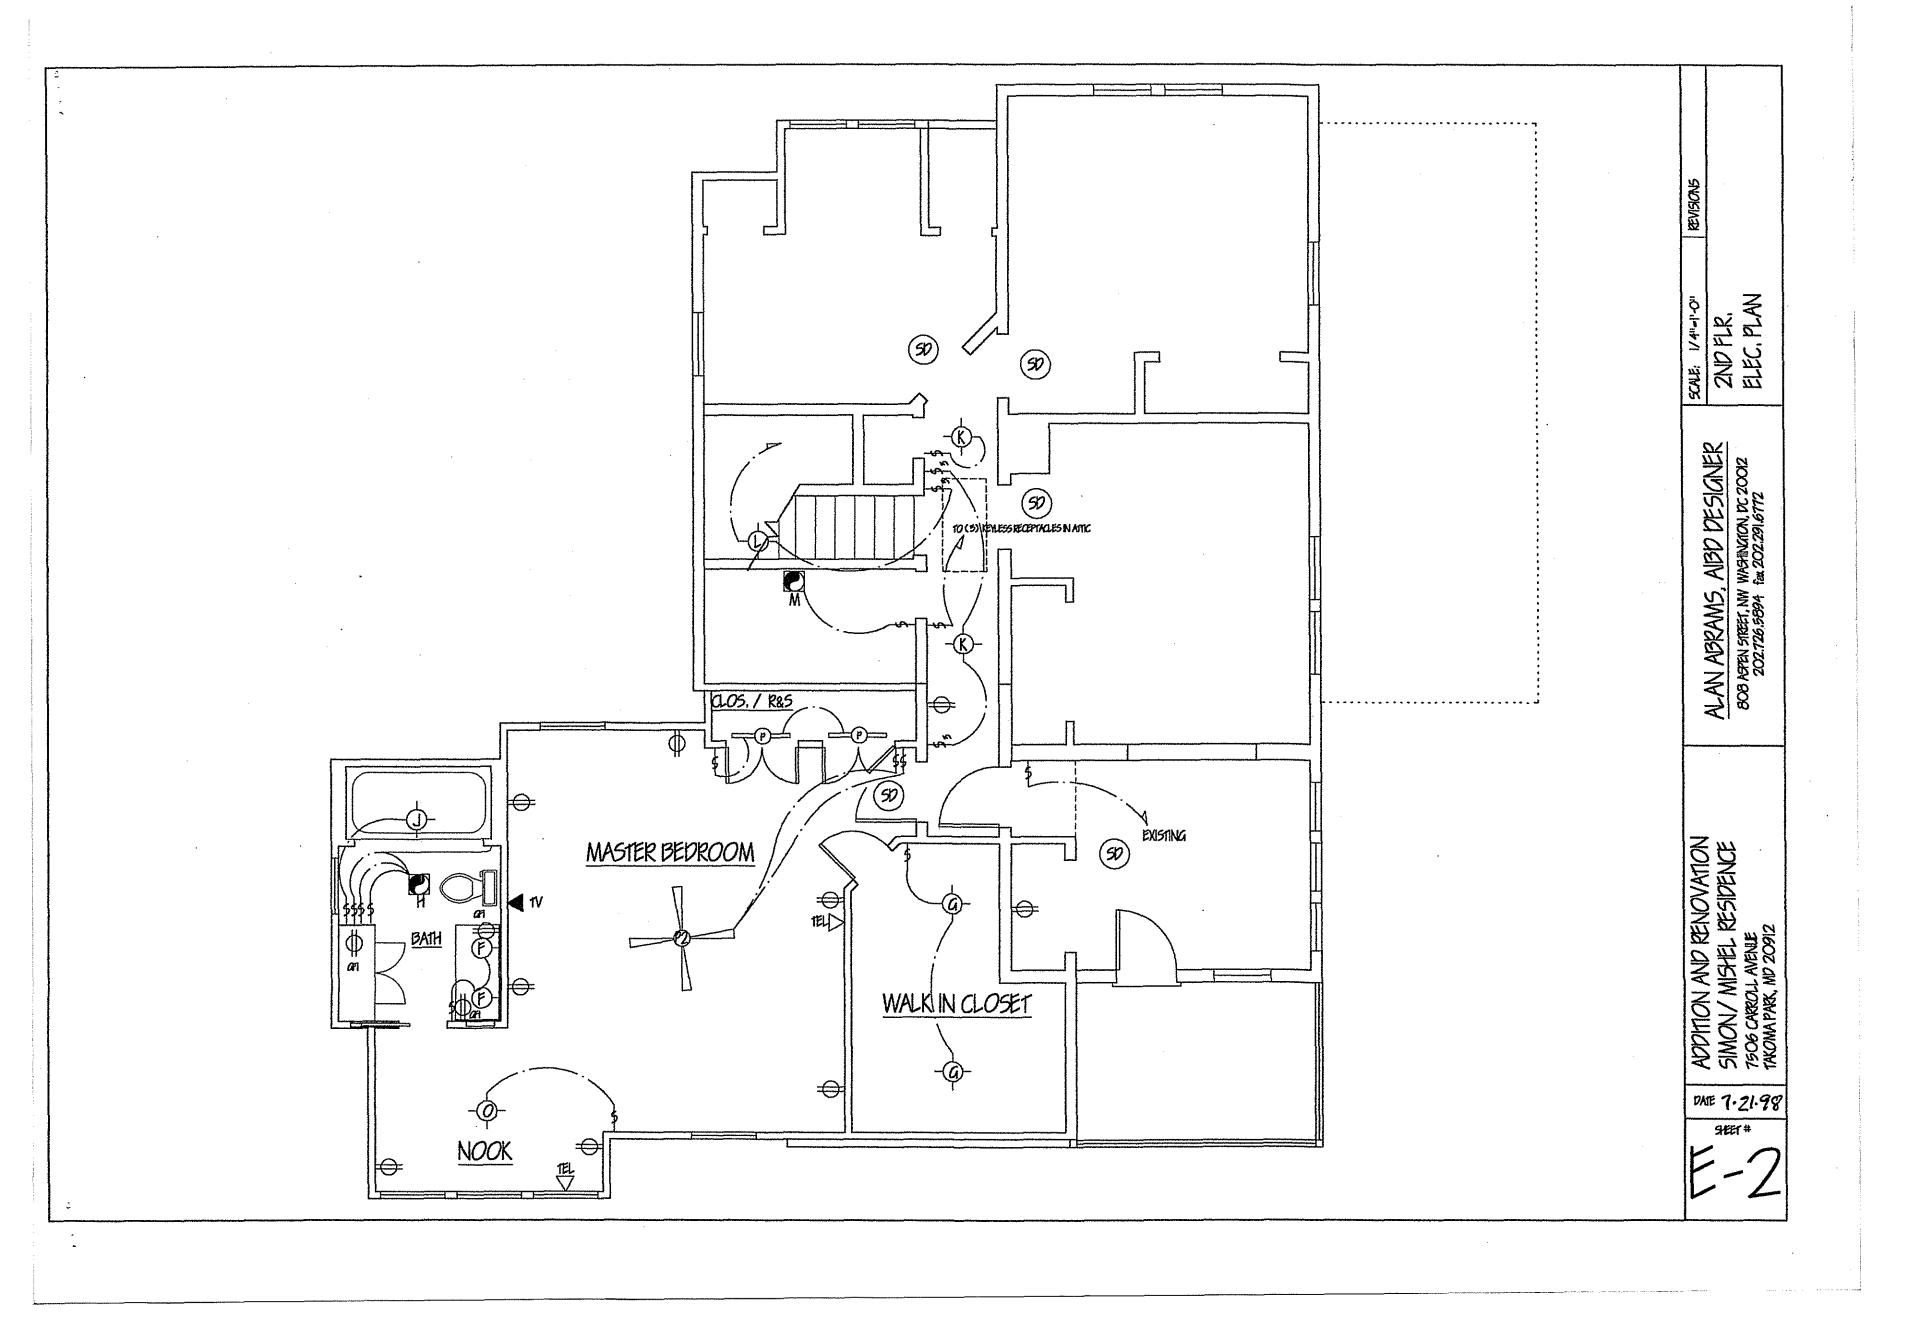

37/3-98D 7506 Carroll Avenue R (Takoma Park Historic District)

RE: 7506 Carroll Avenue, Takoma Park Historic District

Dear Mr. Abrams:

At the October 28, 1998 meeting, the HPC considered a revision to an approved HAWP at the above address. The existing HAWP provides approval for the installation of cedar shingles with a 10" lap on the new addition currently under construction. The cedar shingle siding was proposed as a compatible material to the existing asbestos siding on the historic house.

You noted that the original siding material is wood lapped siding, with an approximately 5" lap, and therefore you are proposing to install a substitute material made of concrete which looks like wood lapped siding on the new addition. The proposed lap would approximate that on the original structure.

The HPC approved the use of this substitute material on the new addition, noting that the original proposal would have been more of a match to non-original siding, whereas the proposed cement lapped siding will be compatible with the original siding should an owner of the property decide to remove the non-original asbestos shingle siding at some point in the future.