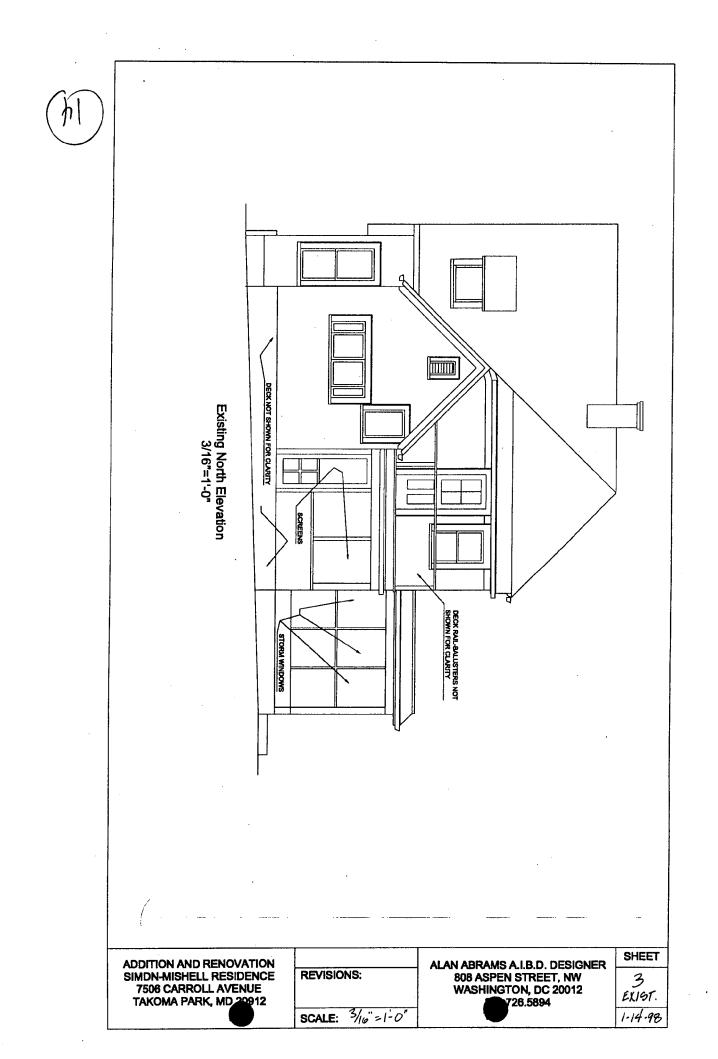

RE: 7506 Carroll Avenue, Takoma Park Historic District

Dear Mr. Abrams:

At the October 28, 1998 meeting, the HPC considered a revision to an approved HAWP at the above address. The existing HAWP provides approval for the installation of cedar shingles with a 10" lap on the new addition currently under construction. The cedar shingle siding was proposed as a compatible material to the existing asbestos siding on the historic house.

You noted that the original siding material is wood lapped siding, with an approximately 5" lap, and therefore you are proposing to install a substitute material made of concrete which looks like wood lapped siding on the new addition. The proposed lap would approximate that on the original structure.

The HPC approved the use of this substitute material on the new addition, noting that the original proposal would have been more of a match to non-original siding, whereas the proposed cement lapped siding will be compatible with the original siding should an owner of the property decide to remove the non-original asbestos shingle siding at some point in the future.