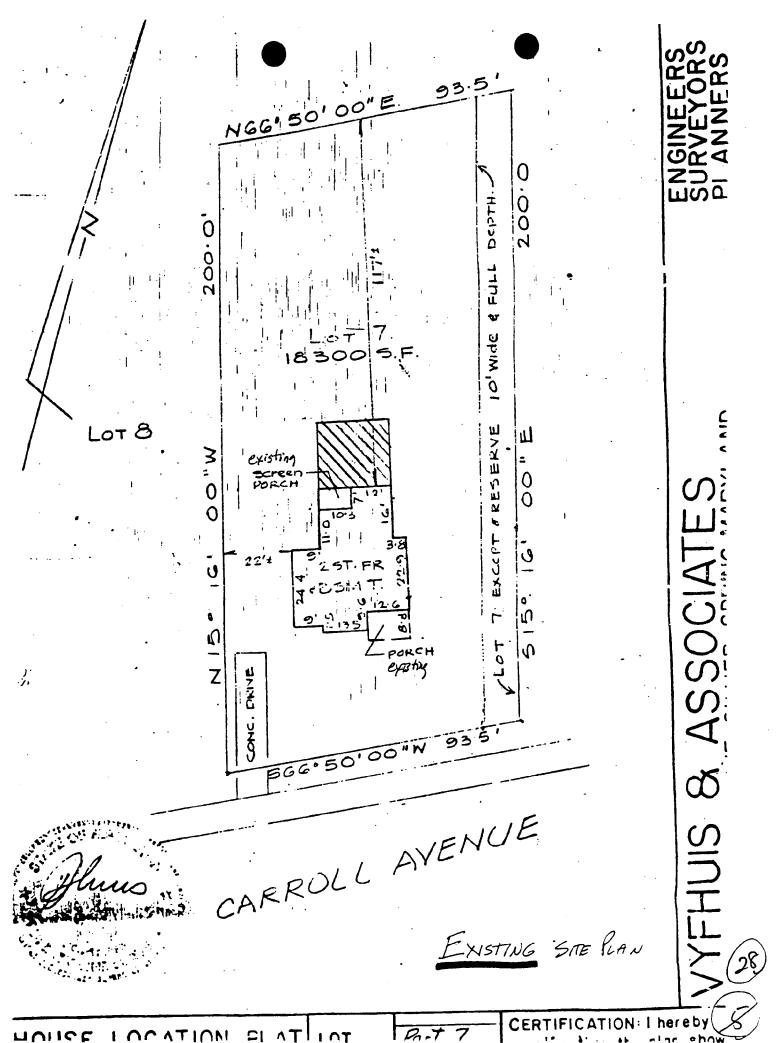

37/3-98D 7506 Carroll Avenue R (Takoma Park Historic District)

RE: 7506 Carroll Avenue, Takoma Park Historic District

Dear Mr. Abrams:

At the October 28, 1998 meeting, the HPC considered a revision to an approved HAWP at the above address. The existing HAWP provides approval for the installation of cedar shingles with a 10" lap on the new addition currently under construction. The cedar shingle siding was proposed as a compatible material to the existing asbestos siding on the historic house.