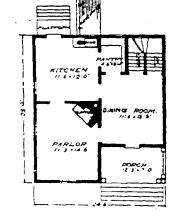

37/3-98D 7506 Carroll Avenue R (Takoma Park Historic District)

RE: 7506 Carroll Avenue, Takoma Park Historic District

Dear Mr. Abrams:

At the October 28, 1998 meeting, the HPC considered a revision to an approved HAWP at the above address. The existing HAWP provides approval for the installation of cedar shingles with a 10" lap on the new addition currently under construction. The cedar shingle siding was proposed as a compatible material to the existing asbestos siding on the historic house.