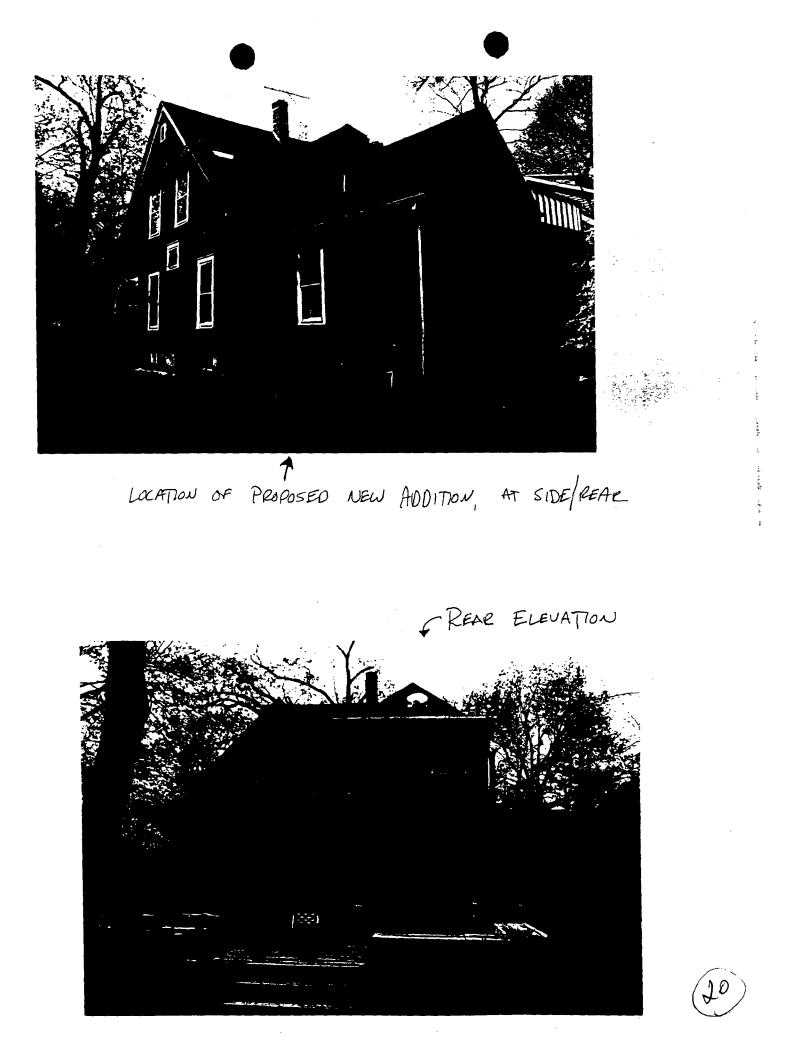

37/3-98D 7506 Carroll Avenue R (Takoma Park Historic District)

RE: 7506 Carroll Avenue, Takoma Park Historic District

Dear Mr. Abrams:

At the October 28, 1998 meeting, the HPC considered a revision to an approved HAWP at the above address. The existing HAWP provides approval for the installation of cedar shingles with a 10" lap on the new addition currently under construction. The cedar shingle siding was proposed as a compatible material to the existing asbestos siding on the historic house.

You noted that the original siding material is wood lapped siding, with an approximately 5" lap, and therefore you are proposing to install a substitute material made of concrete which looks like wood lapped siding on the new addition. The proposed lap would approximate that on the original structure.

The HPC approved the use of this substitute material on the new addition, noting that the original proposal would have been more of a match to non-original siding, whereas the proposed cement lapped siding will be compatible with the original siding should an owner of the property decide to remove the non-original asbestos shingle siding at some point in the future.