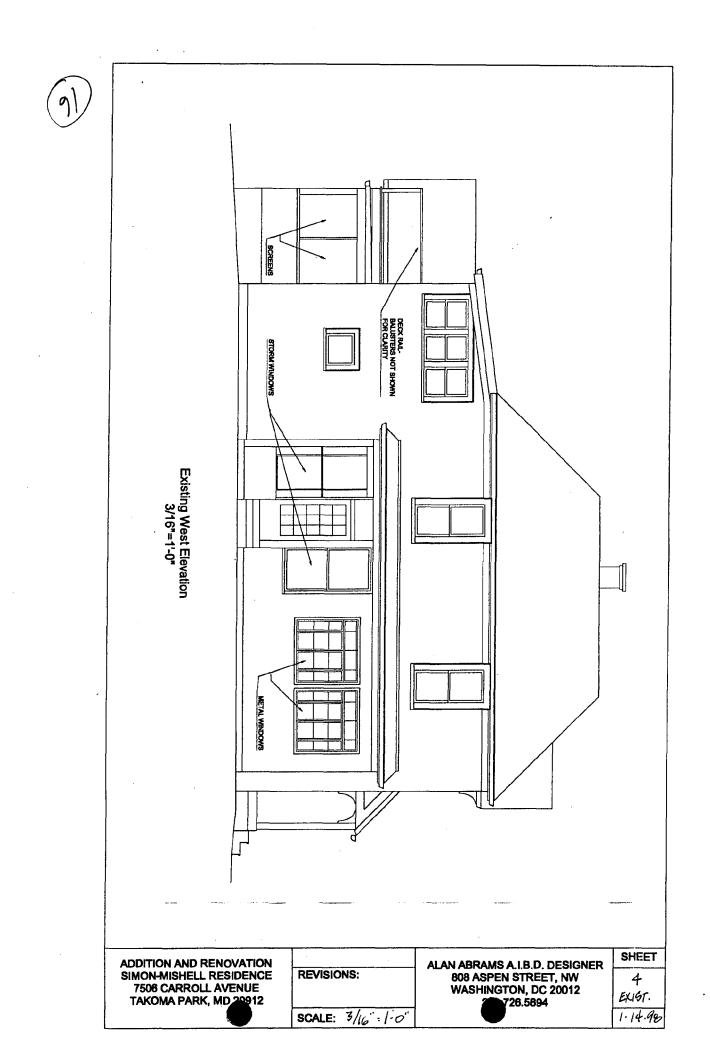

RE: 7506 Carroll Avenue, Takoma Park Historic District

Dear Mr. Abrams:

At the October 28, 1998 meeting, the HPC considered a revision to an approved HAWP at the above address. The existing HAWP provides approval for the installation of cedar shingles with a 10" lap on the new addition currently under construction. The cedar shingle siding was proposed as a compatible material to the existing asbestos siding on the historic house.

You noted that the original siding material is wood lapped siding, with an approximately 5" lap, and therefore you are proposing to install a substitute material made of concrete which looks like wood lapped siding on the new addition. The proposed lap would approximate that on the original structure.

The HPC approved the use of this substitute material on the new addition, noting that the original proposal would have been more of a match to non-original siding, whereas the proposed cement lapped siding will be compatible with the original siding should an owner of the property decide to remove the non-original asbestos shingle siding at some point in the future.