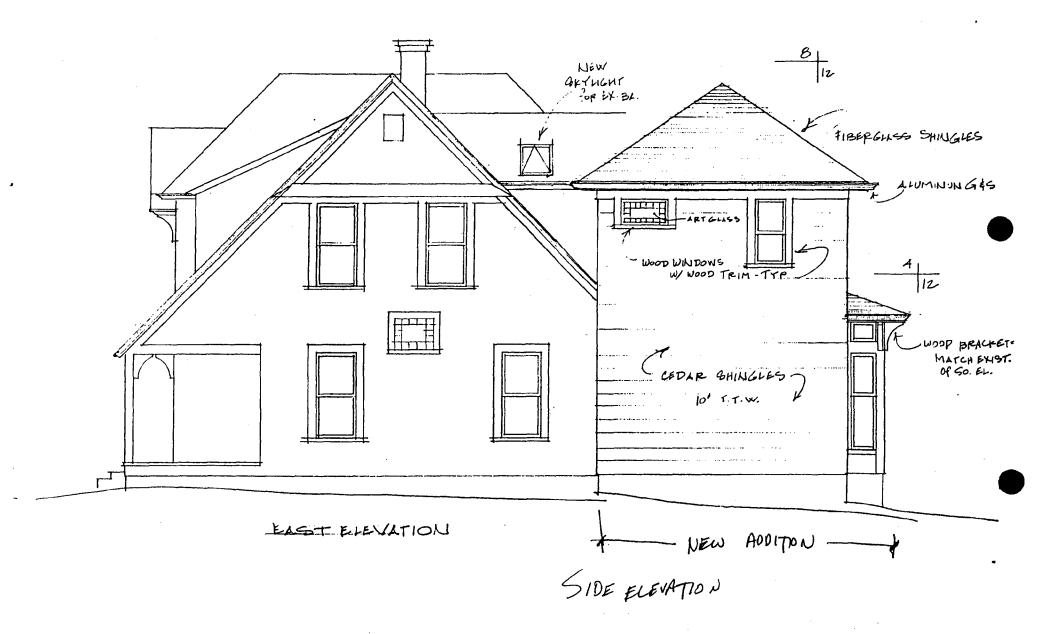

RE: 7506 Carroll Avenue, Takoma Park Historic District

Dear Mr. Abrams:

At the October 28, 1998 meeting, the HPC considered a revision to an approved HAWP at the above address. The existing HAWP provides approval for the installation of cedar shingles with a 10" lap on the new addition currently under construction. The cedar shingle siding was proposed as a compatible material to the existing asbestos siding on the historic house.

You noted that the original siding material is wood lapped siding, with an approximately 5" lap, and therefore you are proposing to install a substitute material made of concrete which looks like wood lapped siding on the new addition. The proposed lap would approximate that on the original structure.

The HPC approved the use of this substitute material on the new addition, noting that the original proposal would have been more of a match to non-original siding, whereas the proposed cement lapped siding will be compatible with the original siding should an owner of the property decide to remove the non-original asbestos shingle siding at some point in the future.