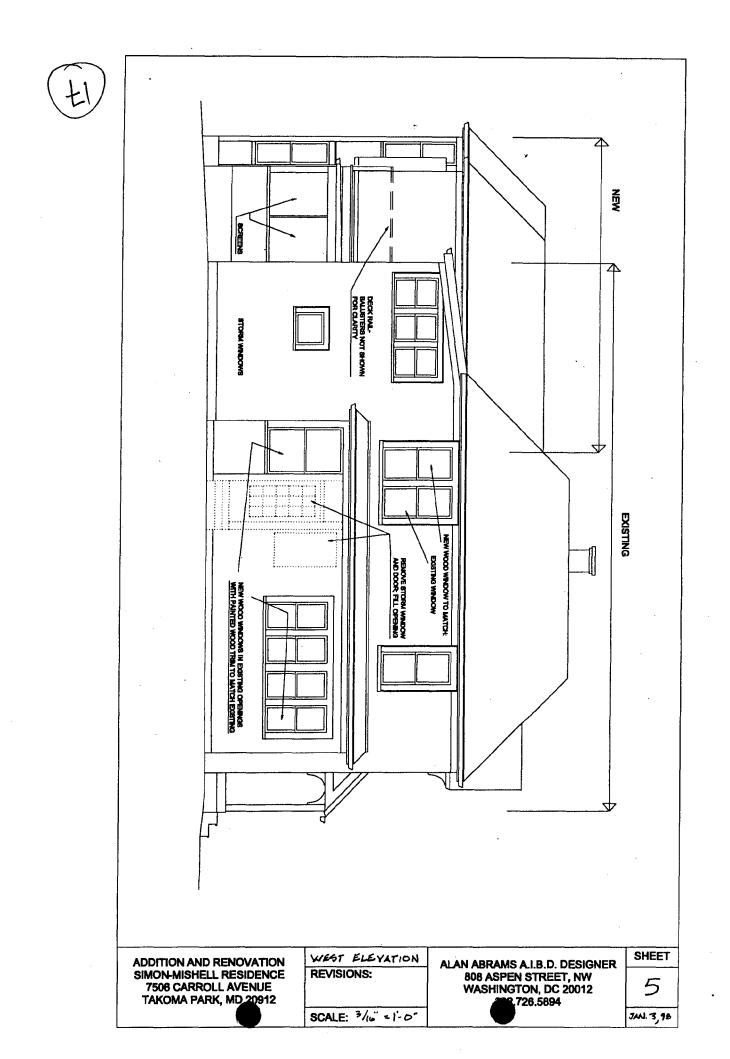

RE: 7506 Carroll Avenue, Takoma Park Historic District

Dear Mr. Abrams:

At the October 28, 1998 meeting, the HPC considered a revision to an approved HAWP at the above address. The existing HAWP provides approval for the installation of cedar shingles with a 10" lap on the new addition currently under construction. The cedar shingle siding was proposed as a compatible material to the existing asbestos siding on the historic house.

You noted that the original siding material is wood lapped siding, with an approximately 5" lap, and therefore you are proposing to install a substitute material made of concrete which looks like wood lapped siding on the new addition. The proposed lap would approximate that on the original structure.

The HPC approved the use of this substitute material on the new addition, noting that the original proposal would have been more of a match to non-original siding, whereas the proposed cement lapped siding will be compatible with the original siding should an owner of the property decide to remove the non-original asbestos shingle siding at some point in the future.