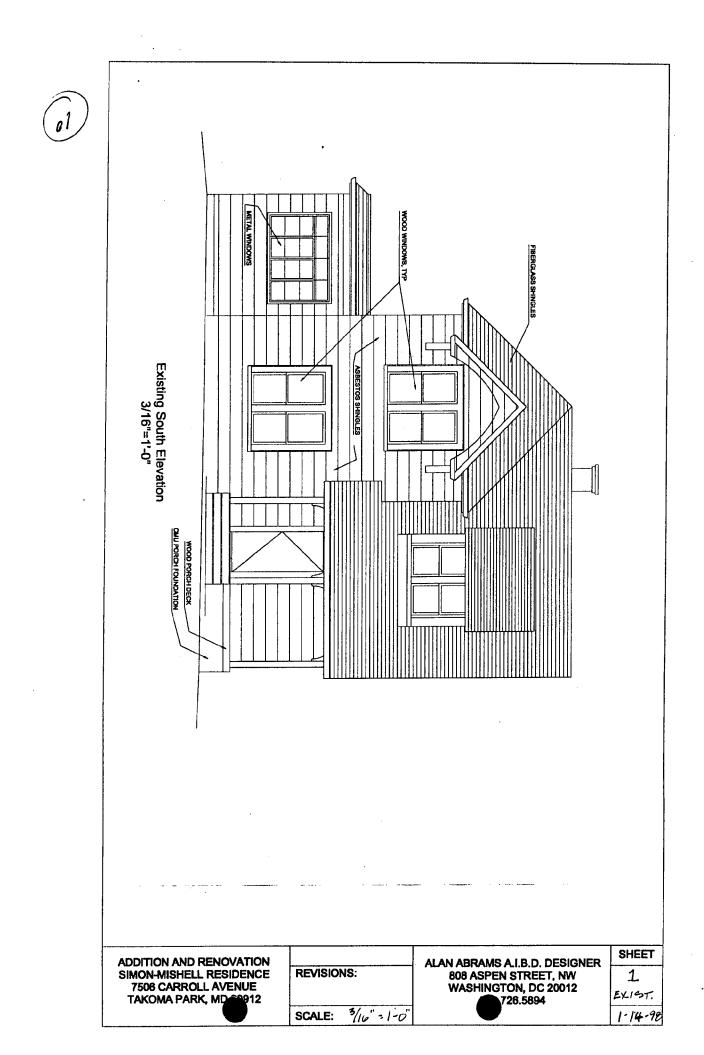

RE: 7506 Carroll Avenue, Takoma Park Historic District

Dear Mr. Abrams:

At the October 28, 1998 meeting, the HPC considered a revision to an approved HAWP at the above address. The existing HAWP provides approval for the installation of cedar shingles with a 10" lap on the new addition currently under construction. The cedar shingle siding was proposed as a compatible material to the existing asbestos siding on the historic house.

You noted that the original siding material is wood lapped siding, with an approximately 5" lap, and therefore you are proposing to install a substitute material made of concrete which looks like wood lapped siding on the new addition. The proposed lap would approximate that on the original structure.

The HPC approved the use of this substitute material on the new addition, noting that the original proposal would have been more of a match to non-original siding, whereas the proposed cement lapped siding will be compatible with the original siding should an owner of the property decide to remove the non-original asbestos shingle siding at some point in the future.