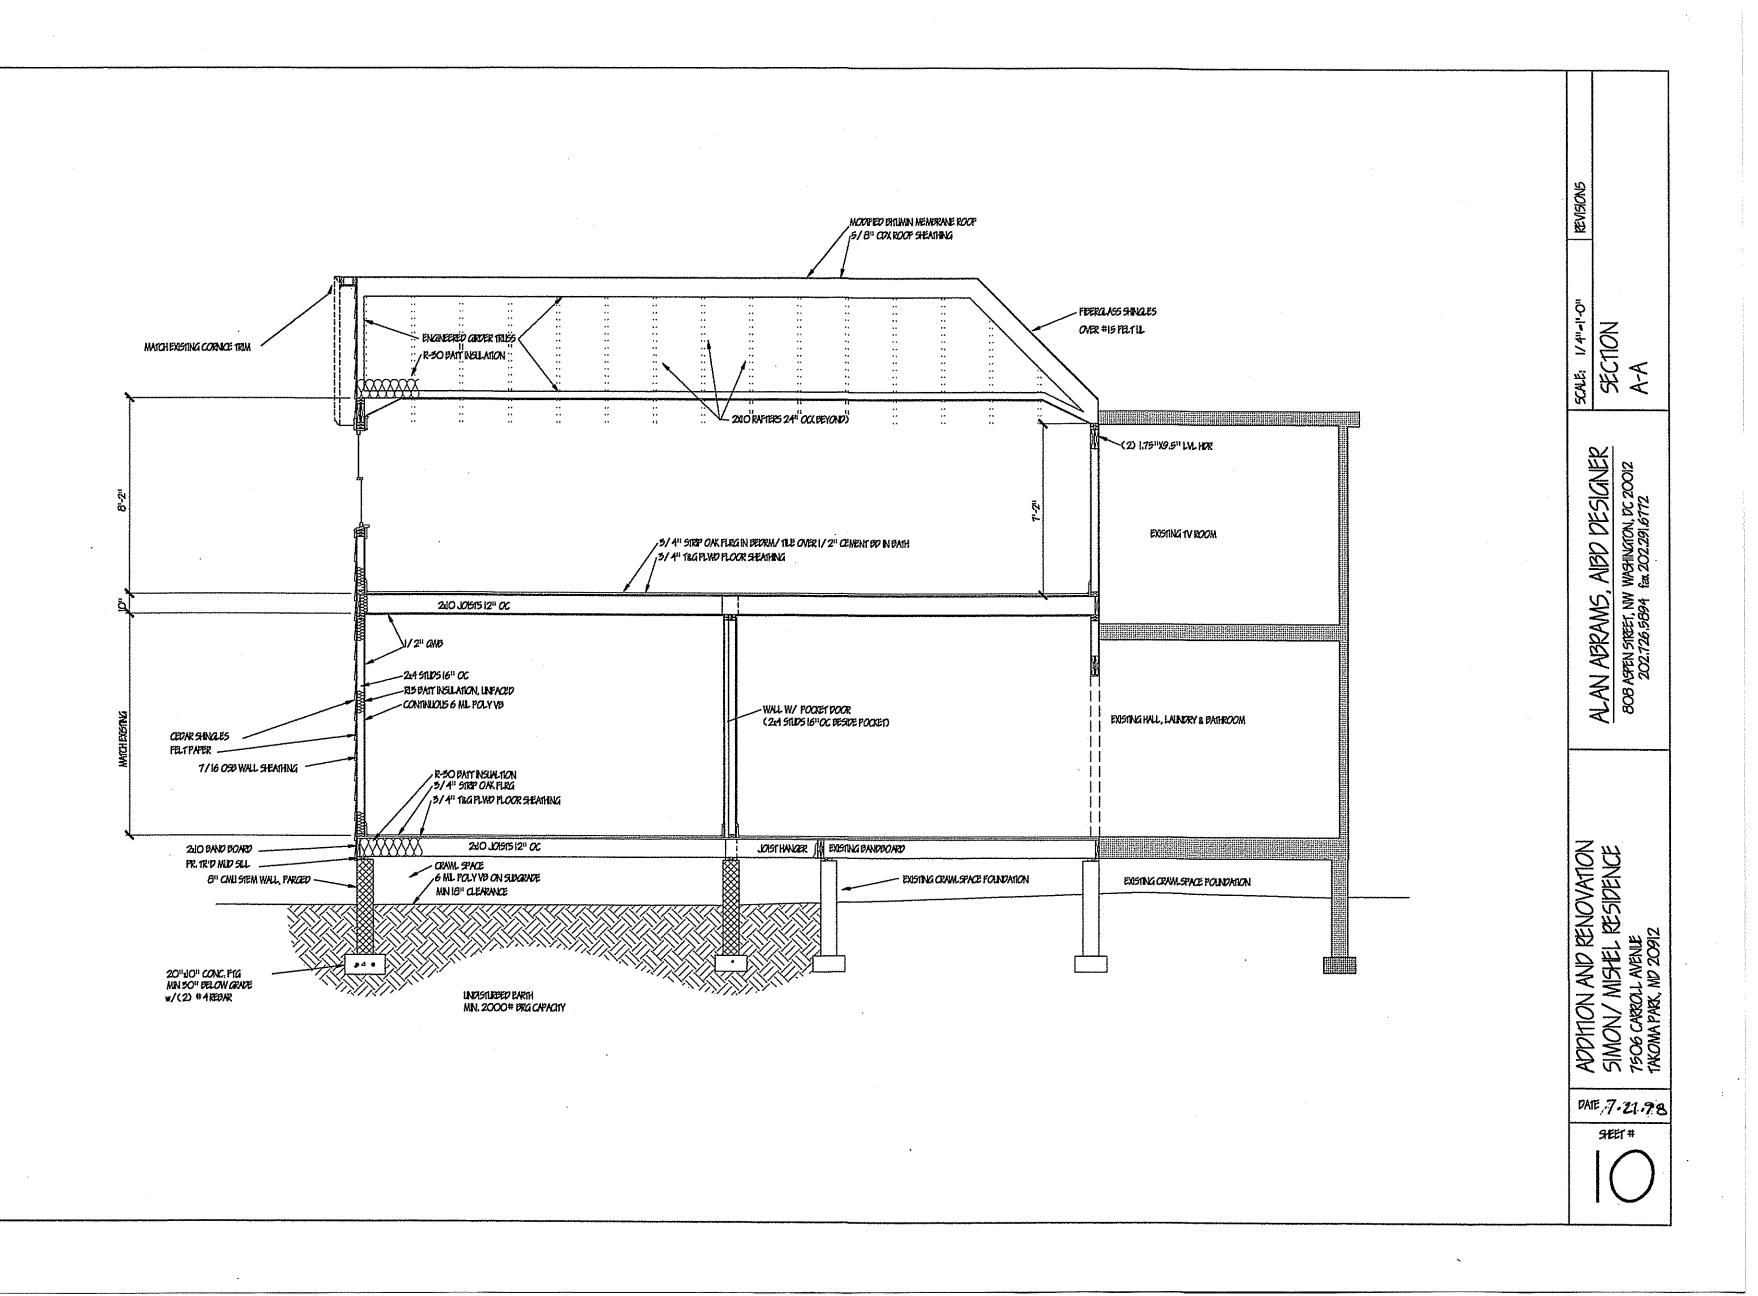

RE: 7506 Carroll Avenue, Takoma Park Historic District

Dear Mr. Abrams:

At the October 28, 1998 meeting, the HPC considered a revision to an approved HAWP at the above address. The existing HAWP provides approval for the installation of cedar shingles with a 10" lap on the new addition currently under construction. The cedar shingle siding was proposed as a compatible material to the existing asbestos siding on the historic house.

You noted that the original siding material is wood lapped siding, with an approximately 5" lap, and therefore you are proposing to install a substitute material made of concrete which looks like wood lapped siding on the new addition. The proposed lap would approximate that on the original structure.

The HPC approved the use of this substitute material on the new addition, noting that the original proposal would have been more of a match to non-original siding, whereas the proposed cement lapped siding will be compatible with the original siding should an owner of the property decide to remove the non-original asbestos shingle siding at some point in the future.