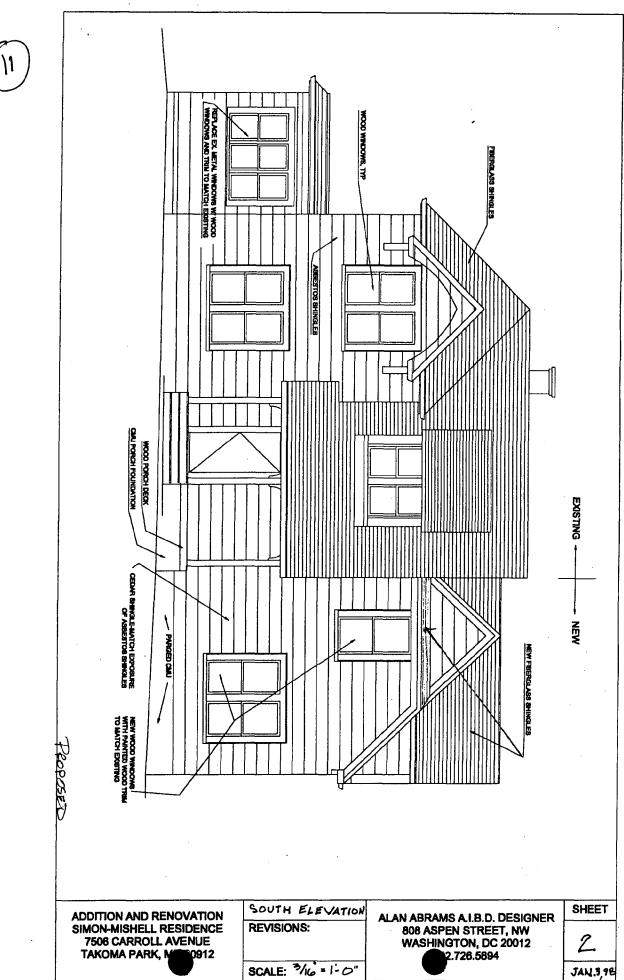

RE: 7506 Carroll Avenue, Takoma Park Historic District

Dear Mr. Abrams:

At the October 28, 1998 meeting, the HPC considered a revision to an approved HAWP at the above address. The existing HAWP provides approval for the installation of cedar shingles with a 10" lap on the new addition currently under construction. The cedar shingle siding was proposed as a compatible material to the existing asbestos siding on the historic house.

You noted that the original siding material is wood lapped siding, with an approximately 5" lap, and therefore you are proposing to install a substitute material made of concrete which looks like wood lapped siding on the new addition. The proposed lap would approximate that on the original structure.

The HPC approved the use of this substitute material on the new addition, noting that the original proposal would have been more of a match to non-original siding, whereas the proposed cement lapped siding will be compatible with the original siding should an owner of the property decide to remove the non-original asbestos shingle siding at some point in the future.