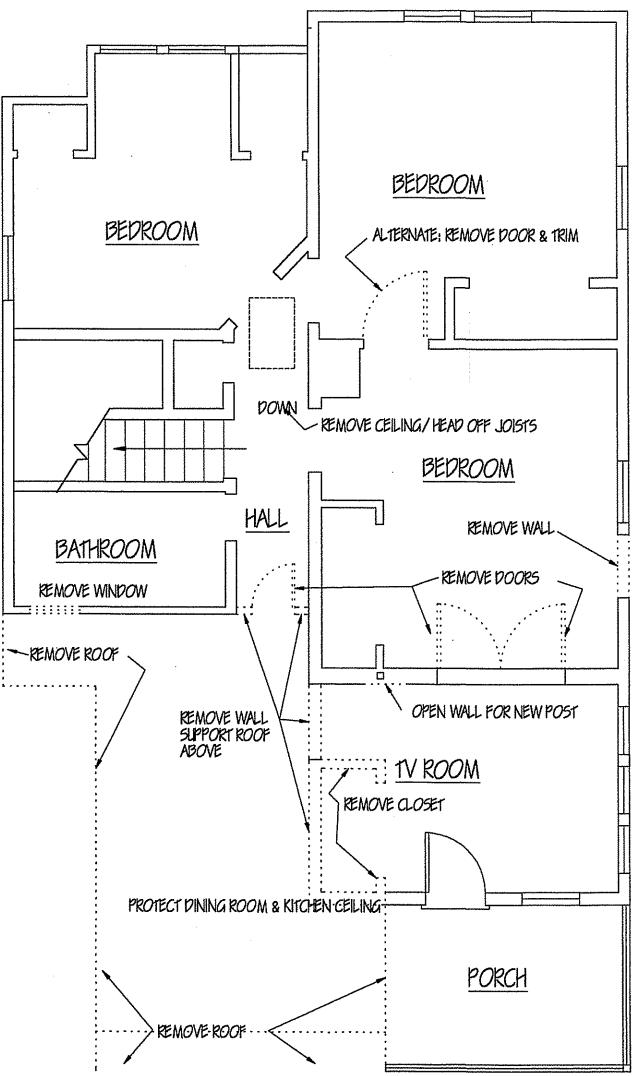

RE: 7506 Carroll Avenue, Takoma Park Historic District

Dear Mr. Abrams:

At the October 28, 1998 meeting, the HPC considered a revision to an approved HAWP at the above address. The existing HAWP provides approval for the installation of cedar shingles with a 10" lap on the new addition currently under construction. The cedar shingle siding was proposed as a compatible material to the existing asbestos siding on the historic house.

You noted that the original siding material is wood lapped siding, with an approximately 5" lap, and therefore you are proposing to install a substitute material made of concrete which looks like wood lapped siding on the new addition. The proposed lap would approximate that on the original structure.