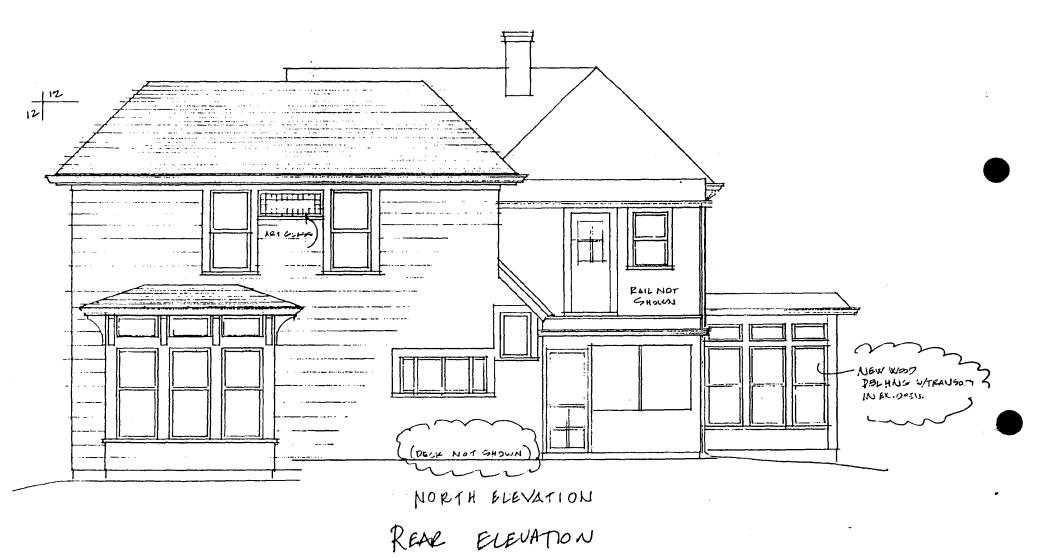

RE: 7506 Carroll Avenue, Takoma Park Historic District

Dear Mr. Abrams:

At the October 28, 1998 meeting, the HPC considered a revision to an approved HAWP at the above address. The existing HAWP provides approval for the installation of cedar shingles with a 10" lap on the new addition currently under construction. The cedar shingle siding was proposed as a compatible material to the existing asbestos siding on the historic house.

You noted that the original siding material is wood lapped siding, with an approximately 5" lap, and therefore you are proposing to install a substitute material made of concrete which looks like wood lapped siding on the new addition. The proposed lap would approximate that on the original structure.

The HPC approved the use of this substitute material on the new addition, noting that the original proposal would have been more of a match to non-original siding, whereas the proposed cement lapped siding will be compatible with the original siding should an owner of the property decide to remove the non-original asbestos shingle siding at some point in the future.