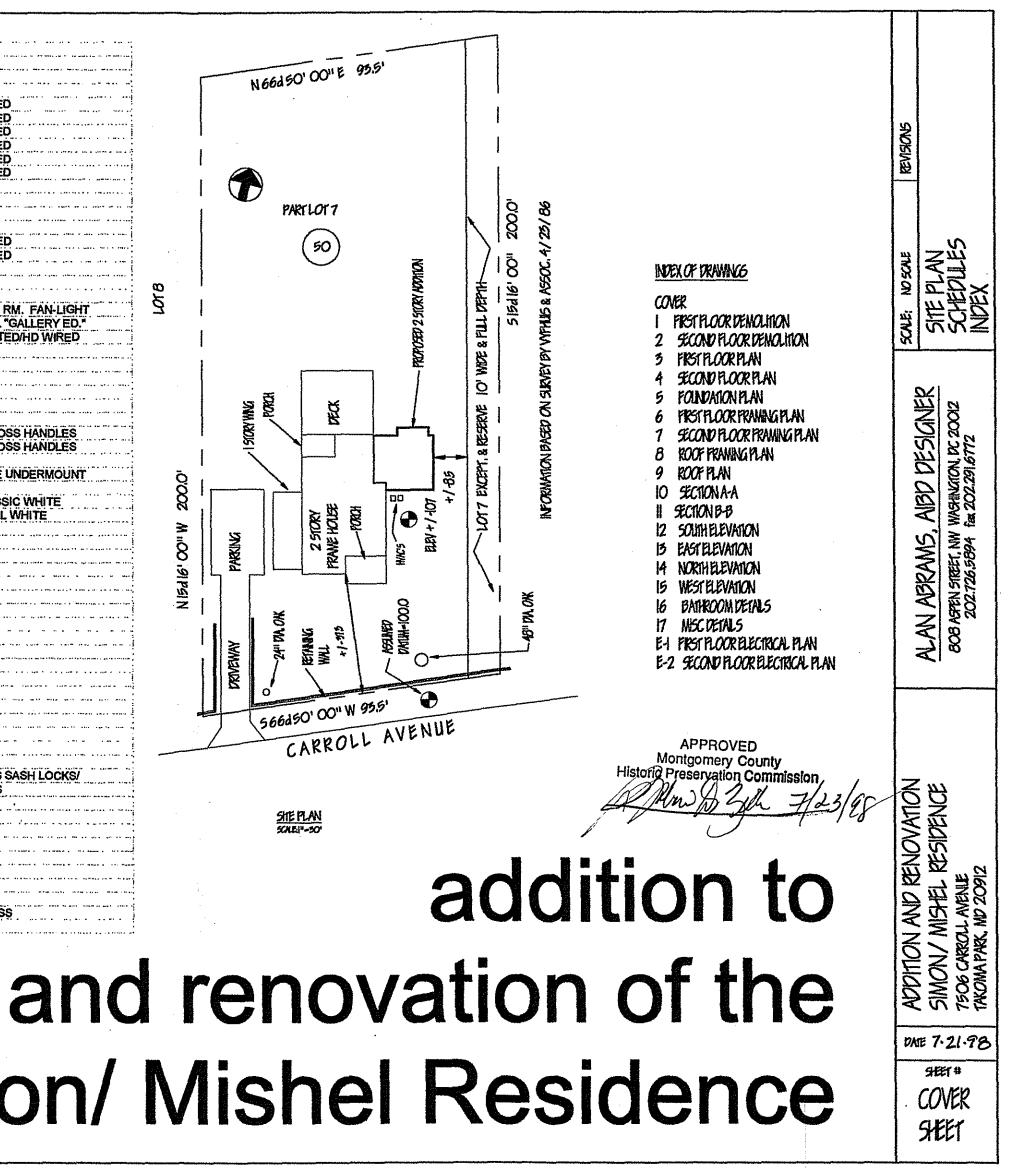

37/3-98D 7506 Carroll Avenue R (Takoma Park Historic District)

RE: 7506 Carroll Avenue, Takoma Park Historic District

Dear Mr. Abrams:

At the October 28, 1998 meeting, the HPC considered a revision to an approved HAWP at the above address. The existing HAWP provides approval for the installation of cedar shingles with a 10" lap on the new addition currently under construction. The cedar shingle siding was proposed as a compatible material to the existing asbestos siding on the historic house.

You noted that the original siding material is wood lapped siding, with an approximately 5" lap, and therefore you are proposing to install a substitute material made of concrete which looks like wood lapped siding on the new addition. The proposed lap would approximate that on the original structure.

The HPC approved the use of this substitute material on the new addition, noting that the original proposal would have been more of a match to non-original siding, whereas the proposed cement lapped siding will be compatible with the original siding should an owner of the property decide to remove the non-original asbestos shingle siding at some point in the future.