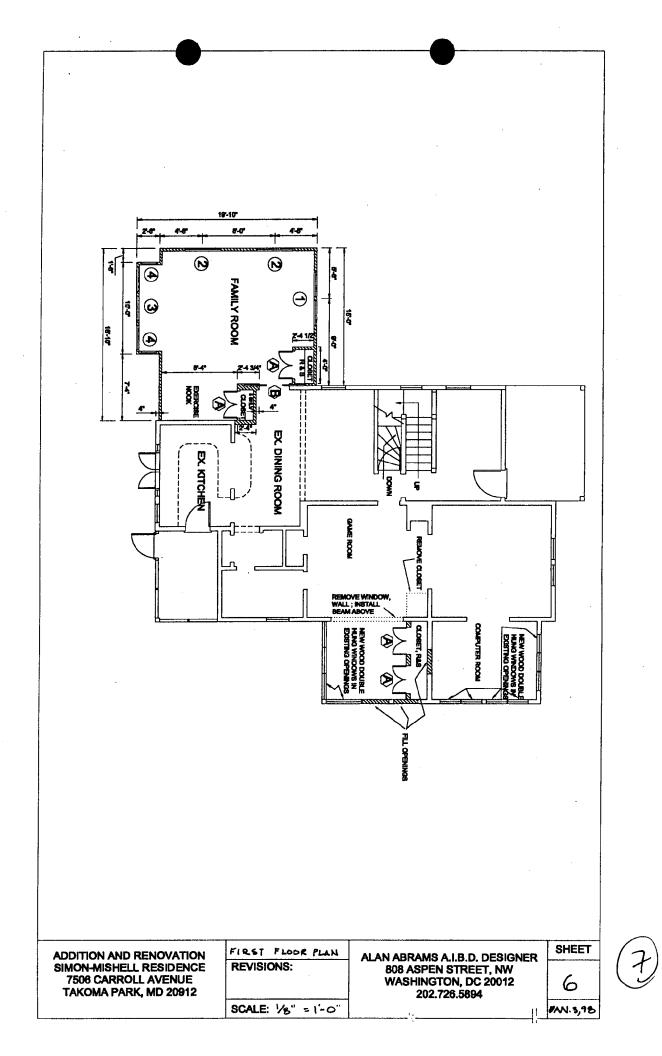

37/3-98D 7506 Carroll Avenue R (Takoma Park Historic District)

RE: 7506 Carroll Avenue, Takoma Park Historic District

Dear Mr. Abrams:

At the October 28, 1998 meeting, the HPC considered a revision to an approved HAWP at the above address. The existing HAWP provides approval for the installation of cedar shingles with a 10" lap on the new addition currently under construction. The cedar shingle siding was proposed as a compatible material to the existing asbestos siding on the historic house.