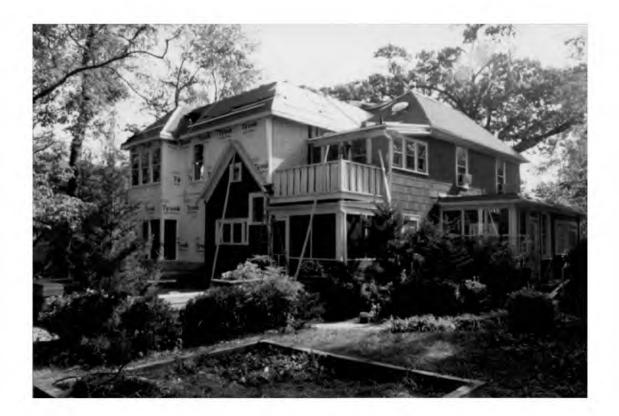

RE: 7506 Carroll Avenue, Takoma Park Historic District

Dear Mr. Abrams:

At the October 28, 1998 meeting, the HPC considered a revision to an approved HAWP at the above address. The existing HAWP provides approval for the installation of cedar shingles with a 10" lap on the new addition currently under construction. The cedar shingle siding was proposed as a compatible material to the existing asbestos siding on the historic house.

You noted that the original siding material is wood lapped siding, with an approximately 5" lap, and therefore you are proposing to install a substitute material made of concrete which looks like wood lapped siding on the new addition. The proposed lap would approximate that on the original structure.

The HPC approved the use of this substitute material on the new addition, noting that the original proposal would have been more of a match to non-original siding, whereas the proposed cement lapped siding will be compatible with the original siding should an owner of the property decide to remove the non-original asbestos shingle siding at some point in the future.