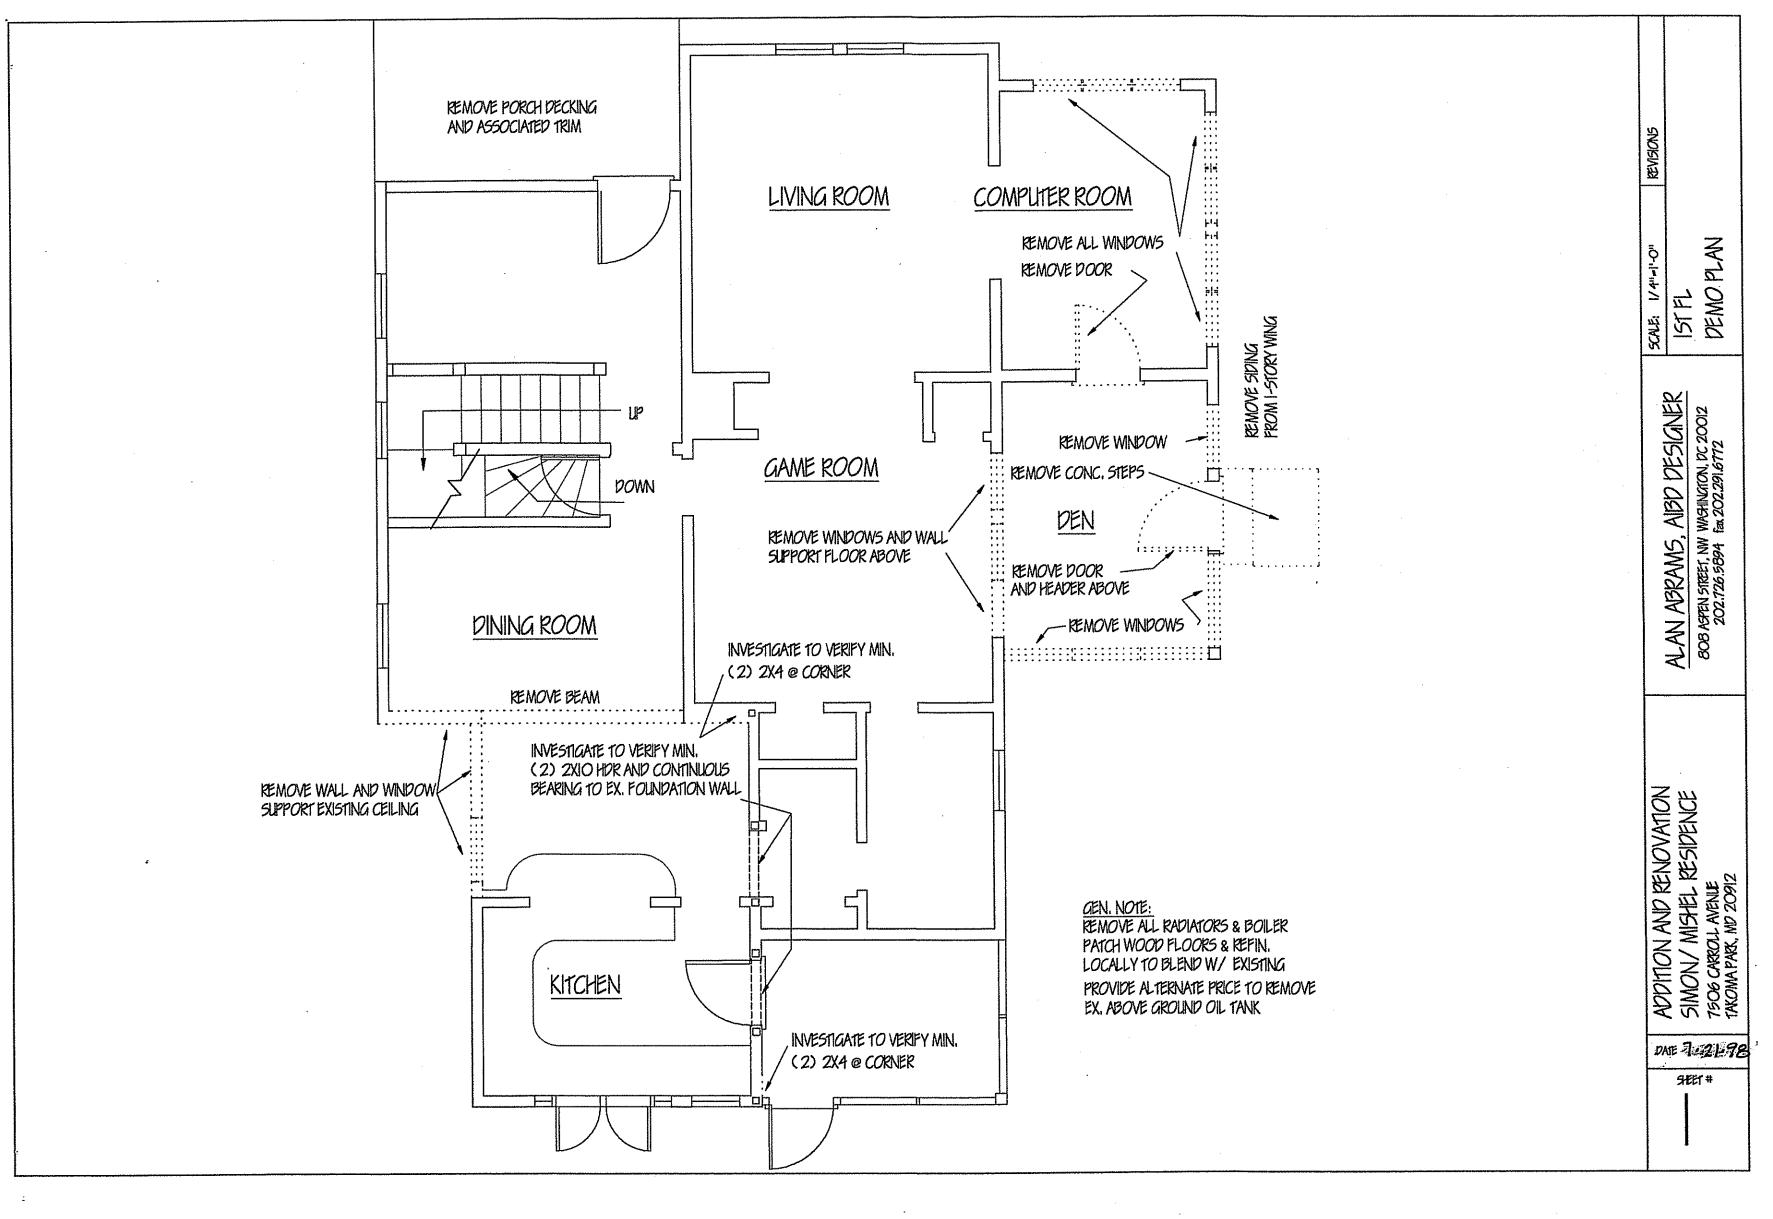

RE: 7506 Carroll Avenue, Takoma Park Historic District

Dear Mr. Abrams:

At the October 28, 1998 meeting, the HPC considered a revision to an approved HAWP at the above address. The existing HAWP provides approval for the installation of cedar shingles with a 10" lap on the new addition currently under construction. The cedar shingle siding was proposed as a compatible material to the existing asbestos siding on the historic house.

You noted that the original siding material is wood lapped siding, with an approximately 5" lap, and therefore you are proposing to install a substitute material made of concrete which looks like wood lapped siding on the new addition. The proposed lap would approximate that on the original structure.