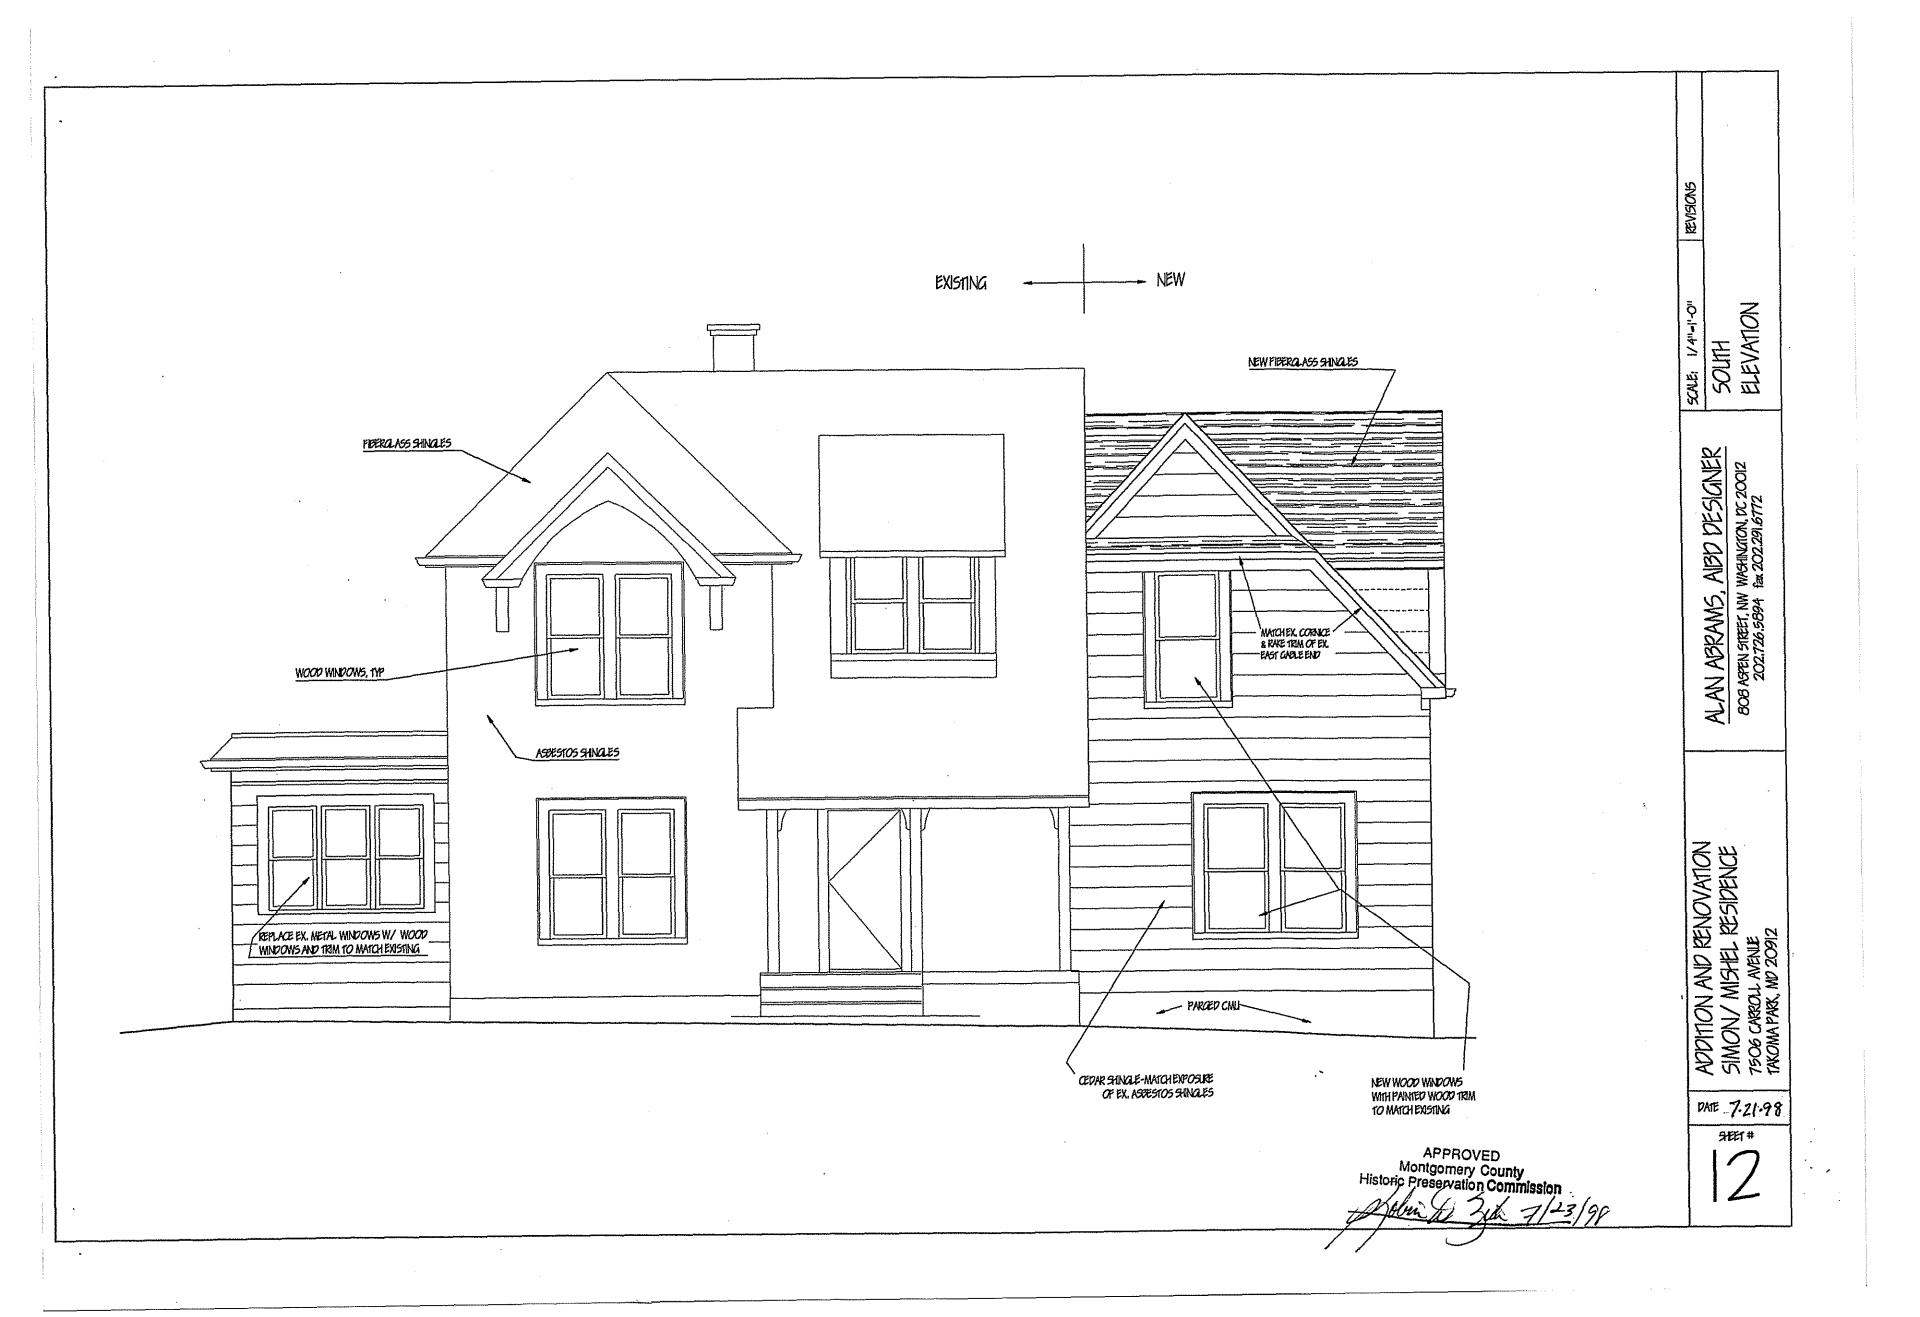

RE: 7506 Carroll Avenue, Takoma Park Historic District

Dear Mr. Abrams:

At the October 28, 1998 meeting, the HPC considered a revision to an approved HAWP at the above address. The existing HAWP provides approval for the installation of cedar shingles with a 10" lap on the new addition currently under construction. The cedar shingle siding was proposed as a compatible material to the existing asbestos siding on the historic house.

You noted that the original siding material is wood lapped siding, with an approximately 5" lap, and therefore you are proposing to install a substitute material made of concrete which looks like wood lapped siding on the new addition. The proposed lap would approximate that on the original structure.

The HPC approved the use of this substitute material on the new addition, noting that the original proposal would have been more of a match to non-original siding, whereas the proposed cement lapped siding will be compatible with the original siding should an owner of the property decide to remove the non-original asbestos shingle siding at some point in the future.