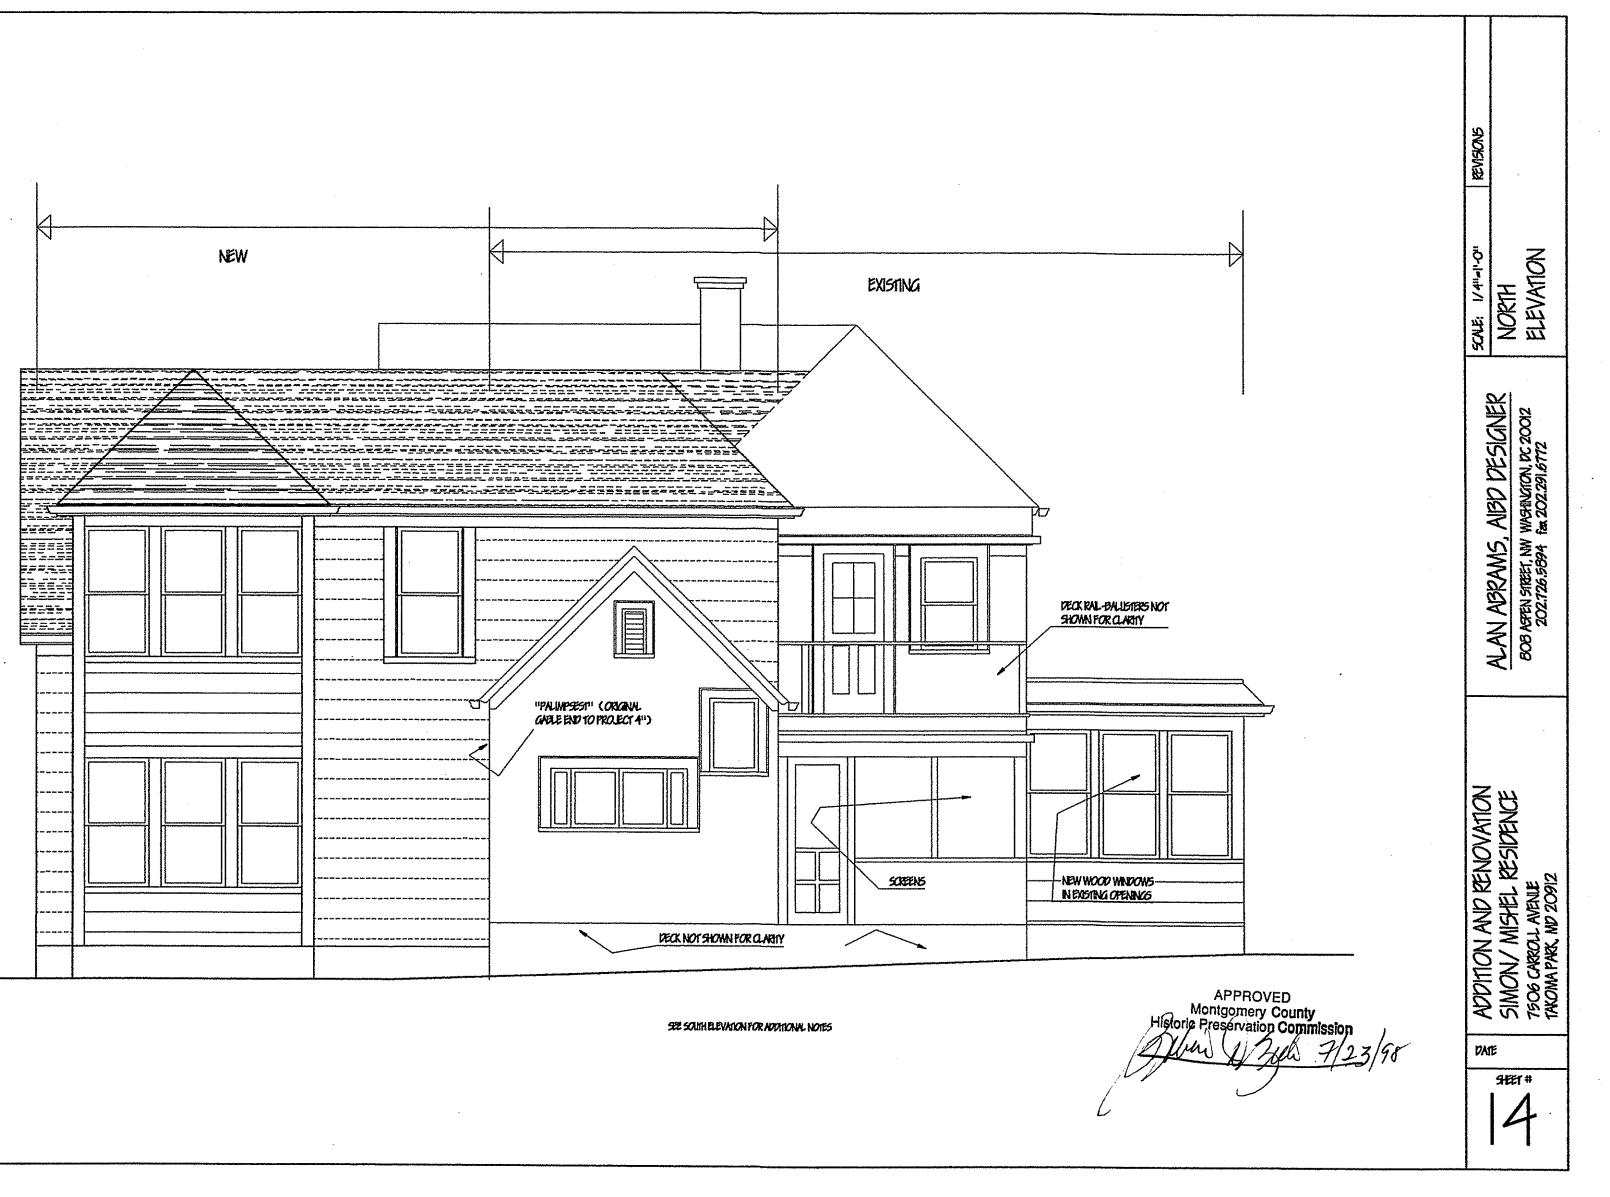

| 5CALE: 1/4"-1"-0"       | EAST<br>ELEVATION                                                                                       |
|                                                                   |                         | ALAN ABRAMS, AIBU DESIGNER<br>BOB APPEN STREET, NW WAGHINGTON, DC 20012<br>2021726,5894 for 202291,6772 |
|                                                                   | ADDITION AND RENOVATION | 51MON/MISHEL RESIDENCE<br>7506 CARROLL AVENLE<br>1940MA PARY, MD 20912                                  |
| APPROVED<br>Montgomery County<br>Historic Preservation Commission |                         | 17.21.98<br>HET #<br>3                                                                                  |







and the second second

.







ADDO CORECT FRE SIMON . MIDHER DEGIDENICE POBINZIEK-



## ALAN ABRAMS A.I.B.D.

808 Aspen Street, NW Washington, DC 20012 202.726.5894 fax202.291.6772 email awabrams@erols.com

October 28, 1998

Robin Ziek Staff Architect Montgomery County Department of Park and Planning Historic Preservation Section 8787 Georgia Avenue Silver Spring, MD 20910

RE: Simon/Mishel Residence/ 7506 Carroll Ave./ Takoma Park

Dear Robin:

This is in regard to the proposed use of cement board siding for the addition to the Simon/Mishel residence. As we discussed at our meeting of October 19, cement board is a durable and paintable cladding. Use of this material would represent a substantial savings to the owners.

Attached please find progress photos of the project, and a sa