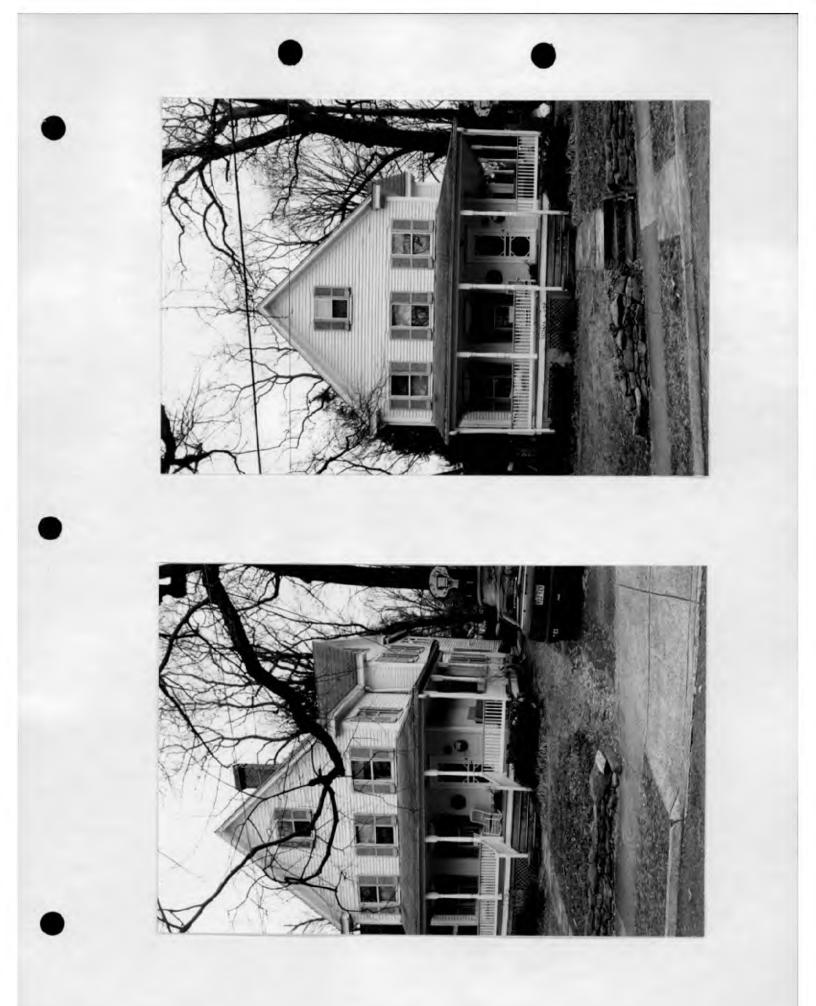

| Approved                                           |             | · · · · · · · · ·   | Denied          |
|----------------------------------------------------|-------------|---------------------|-----------------|
| Approved with Condition                            | ons:        |                     |                 |
| (1) The replacement                                | t Nikdows . | dears will not      | Utilize snap-in |
| grills.                                            |             |                     |                 |
| (2) Applicant to por                               | vide permit | set to the staff    | 1 for occisen   |
| strupte po                                         | for to appl | ying to DPS for bui | Wing permit.    |
|                                                    | , .         | <i>v</i> .          | - I             |
|                                                    |             |                     |                 |
| THE BUILDING PERMIT FOR<br>ADHERENCE TO THE APPROV |             |                     |                 |
| Applicant: Mark Gusberg                            | 2 Elaine    | Anderson            |                 |
| Address: 7325 Bait                                 | •           | _                   | K, MO 20912     |
| - •                                                | -           | •                   |                 |