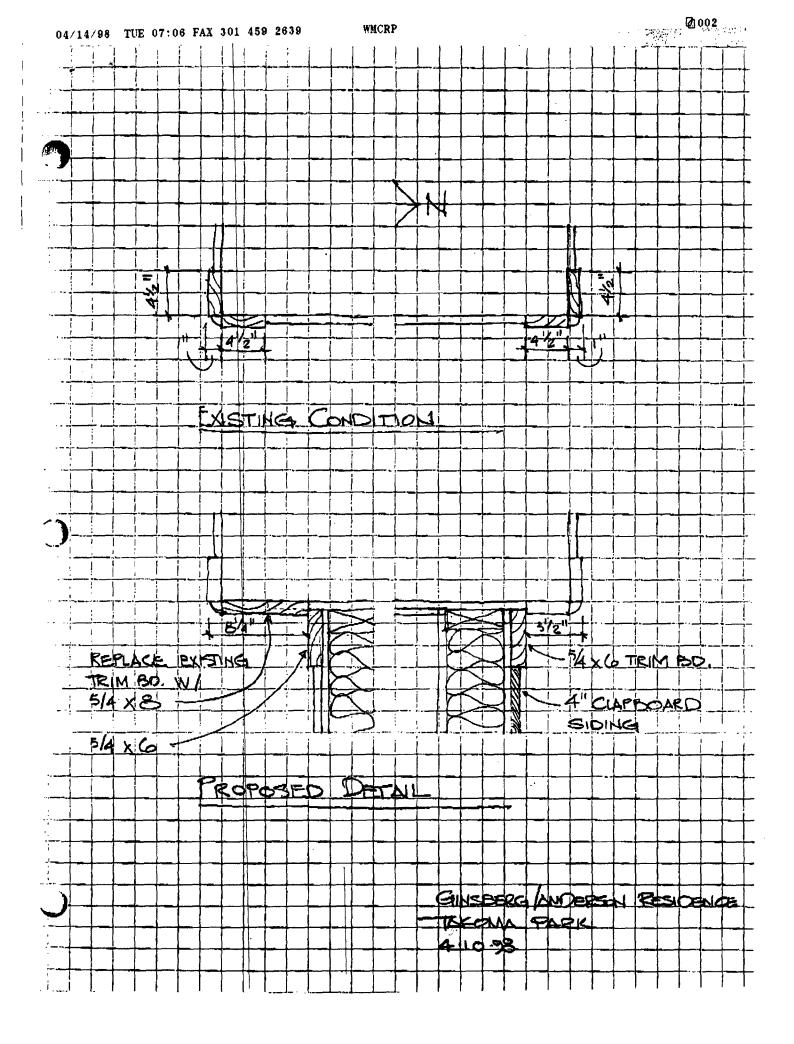

| <u>a (                                   </u>            | 7325 B.lt. Aue<br>Transmittal # 37/3 - 98 L                                                           |
|----------------------------------------------------------|-------------------------------------------------------------------------------------------------------|
| 7208 willow avenue<br>takoma park, maryland<br>2 0 9 1 2 | То:                                                                                                   |
|                                                          | ROBIN ZIEK                                                                                            |
|                                                          | From:<br>MIKE PONESS                                                                                  |
|                                                          | Project: GINEBIERG/ANDERSON RESIDENCE                                                                 |
|                                                          | File:                                                                                                 |
|                                                          | Number of Pages (Inclusive):                                                                          |
|                                                          | Date:                                                                                                 |
|                                                          | 4-10.98 - SKETCH OF CORNER CONDITION                                                                  |
|                                                          | AT INTERSECTION OF NEW<br>LOOTTON TO OLD HOUSE                                                        |
|                                                          |                                                                                                       |
|                                                          |                                                                                                       |
|                                                          |                                                                                                       |
|                                                          | Message: ROBIN - THE DETAILS SHOU THE<br>CURRENT (EXISTING) CONDITION AND<br>THE PROPUSED NEW DETAIL. |
|                                                          | PLEASE LET ME KNOW IF THIS LOOKS<br>O.IC.                                                             |
|                                                          |                                                                                                       |
|                                                          | "Look OK"<br>Robn<br>H-20-98                                                                          |
|                                                          | Korsm<br>H - 20 - 98                                                                                  |
|                                                          |                                                                                                       |