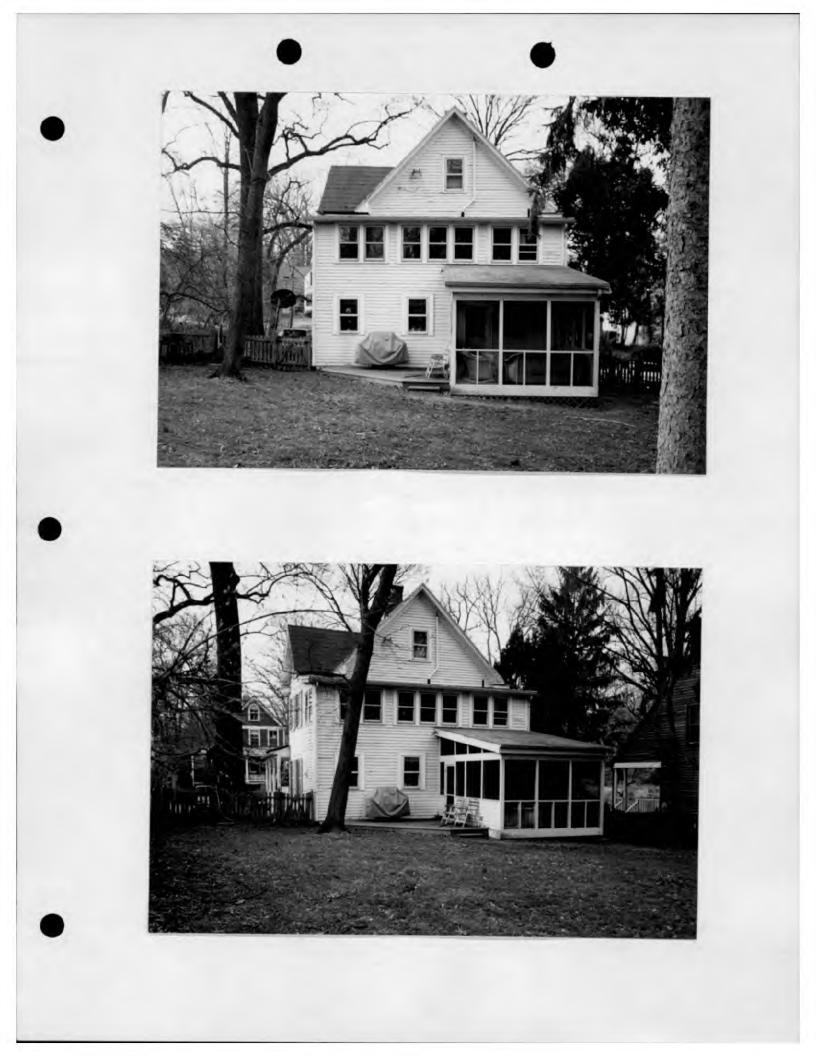

| Approved                                           |             | · · · · · · · · ·   | Denied          |
|----------------------------------------------------|-------------|---------------------|-----------------|
| Approved with Condition                            | ons:        |                     |                 |
| (1) The replacement                                | t Nikdows . | dears will not      | Utilize snap-in |
| grills.                                            |             |                     |                 |
| (2) Applicant to por                               | vide permit | set to the staff    | 1 for occisen   |
| strupte po                                         | for to appl | ying to DPS for bui | Wing permit.    |
|                                                    | , .         | <i>v</i> .          | - I             |
|                                                    |             |                     |                 |
| THE BUILDING PERMIT FOR<br>ADHERENCE TO THE APPROV |             |                     |                 |
| Applicant: Mark Gusberg                            | 2 Elaine    | Anderson            |                 |
| Address: 7325 Bait                                 | •           | _                   | K, MO 20912     |
| - •                                                | -           | •                   |                 |