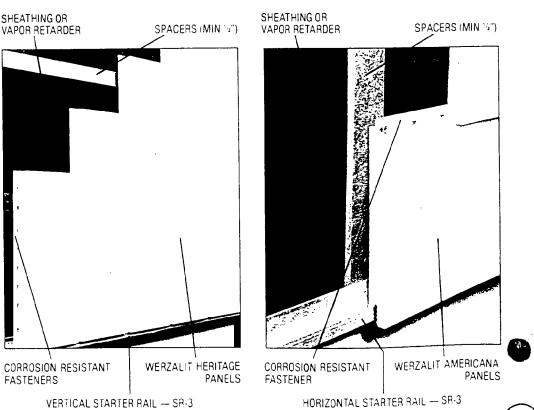

.



# Simple, Easy-To-Handle Panels Installed By One Person.

Colorpan Cladding tongue-andgroove panels come with predrilled, hidden fastener holes elongated to allow for expansion and contraction. The length and rigidity of the panels allow simple assembly and one-man installation. No special tools, primers, paint, sealants or special finishes are required.

To install this time-and-laborsaving building material over a standard supporting framework:

1. Fasten ventilation spacers and starter rail on the wall support.

2. Position initial panel on the starter rail.

**3.** Insert fasteners in center of pre-drilled holes and secure panel to wall.

4. Sup subsequent tongue-andgroove panels into adjoining panels and fasten to wall.

**5.** Install Werzalit-supplied accessories as required.



## Typical Stud Wall Construction

(19





.









ر

23







~





)







)