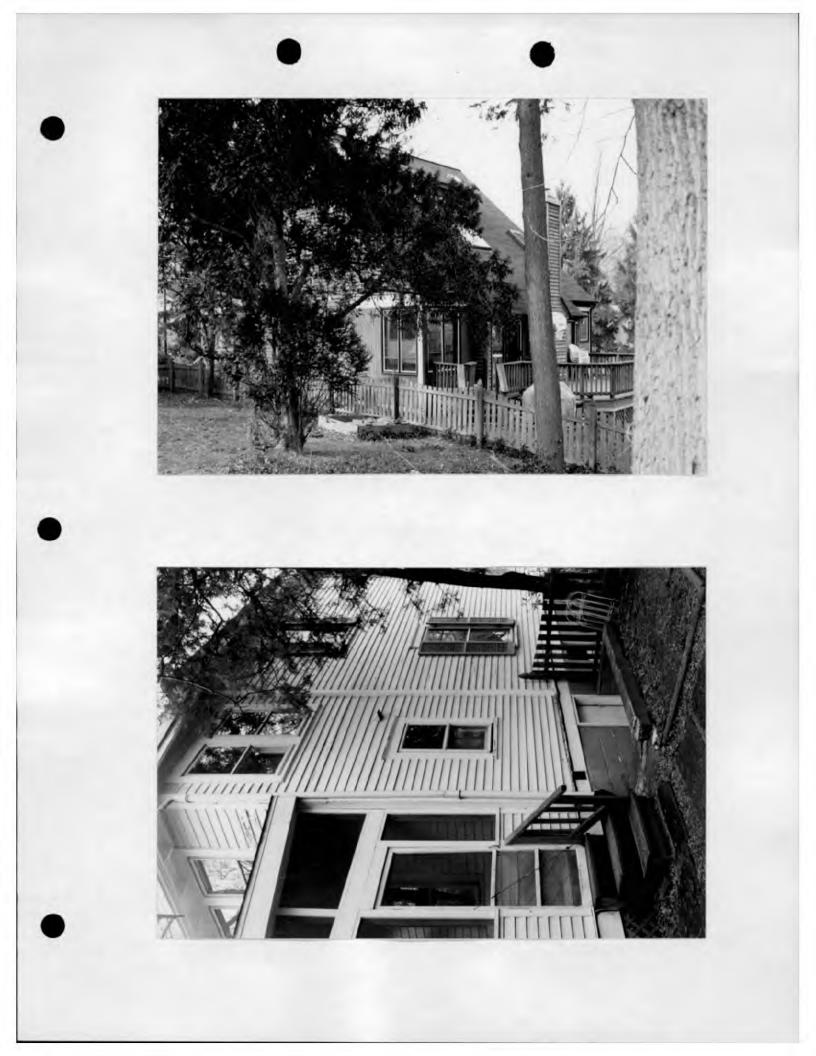

| Approved                                           |             | · · · · · · · · ·   | Denied          |
|----------------------------------------------------|-------------|---------------------|-----------------|
| Approved with Condition                            | ons:        |                     |                 |
| (1) The replacement                                | t Nikdows . | dears will not      | Utilize snap-in |
| grills.                                            |             |                     |                 |
| (2) Applicant to por                               | vide permit | set to the staff    | 1 for occisen   |
| strupte po                                         | for to appl | ying to DPS for bui | Wing permit.    |
|                                                    | , .         | <i>v</i> .          | - I             |
|                                                    |             |                     |                 |
| THE BUILDING PERMIT FOR<br>ADHERENCE TO THE APPROV |             |                     |                 |
| Applicant: Mark Gusberg                            | 2 Elaine    | Anderson            |                 |
| Address: 7325 Bait                                 | •           | _                   | K, MO 20912     |
| - •                                                | -           | •                   |                 |