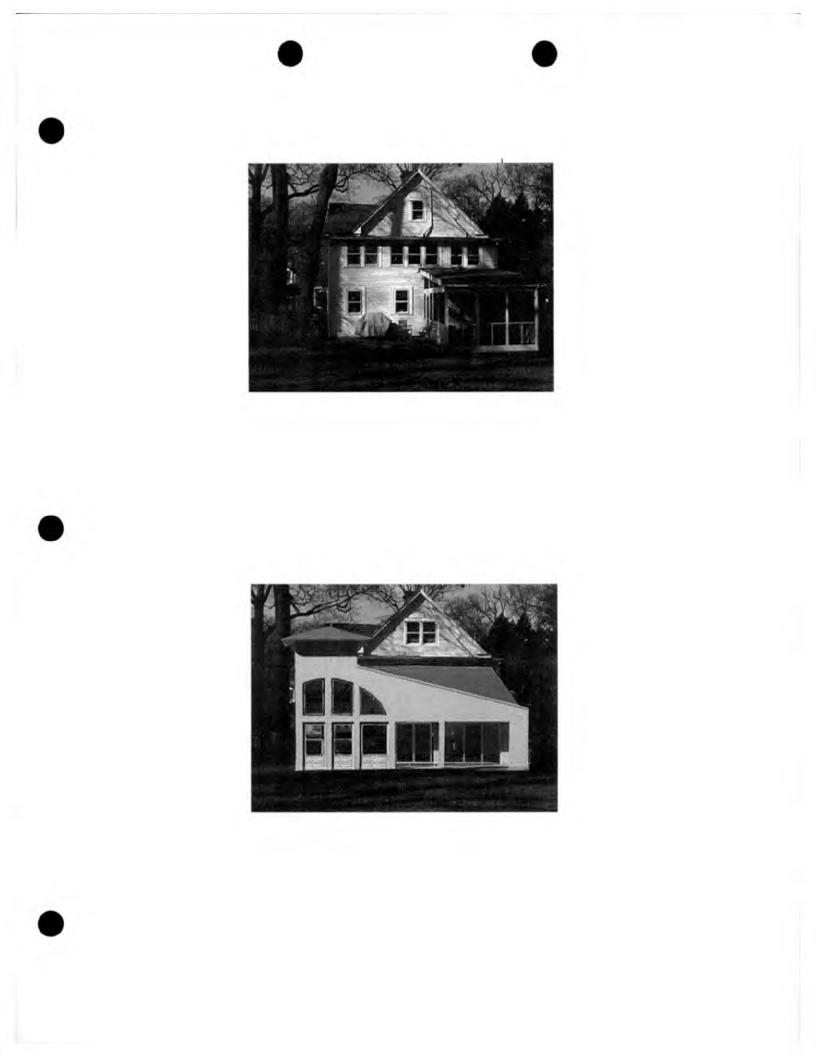

| <u>a (                                   </u>            | 7325 B.lt. Aue<br>Transmittal # 37/3 - 98 L                                                           |
|----------------------------------------------------------|-------------------------------------------------------------------------------------------------------|
| 7208 willow avenue<br>takoma park, maryland<br>2 0 9 1 2 | То:                                                                                                   |
|                                                          | ROBIN ZIEK                                                                                            |
|                                                          | From:<br>MIKE PONESS                                                                                  |
|                                                          | Project: GINEBIERG/ANDERSON RESIDENCE                                                                 |
|                                                          | File:                                                                                                 |
|                                                          | Number of Pages (Inclusive):                                                                          |
|                                                          | Date:                                                                                                 |
|                                                          | 4-10.98 - SKETCH OF CORNER CONDITION                                                                  |
|                                                          | AT INTERSECTION OF NEW<br>LOOTTON TO OLD HOUSE                                                        |
|                                                          |                                                                                                       |
|                                                          |                                                                                                       |
|                                                          |                                                                                                       |
|                                                          | Message: ROBIN - THE DETAILS SHOU THE<br>CURRENT (EXISTING) CONDITION AND<br>THE PROPUSED NEW DETAIL. |
|                                                          | PLEASE LET ME KNOW IF THIS LOOKS<br>O.IC.                                                             |
|                                                          |                                                                                                       |
|                                                          | "Look OK"<br>Robn<br>H-20-98                                                                          |
|                                                          | Korsm<br>H - 20 - 98                                                                                  |
|                                                          |                                                                                                       |