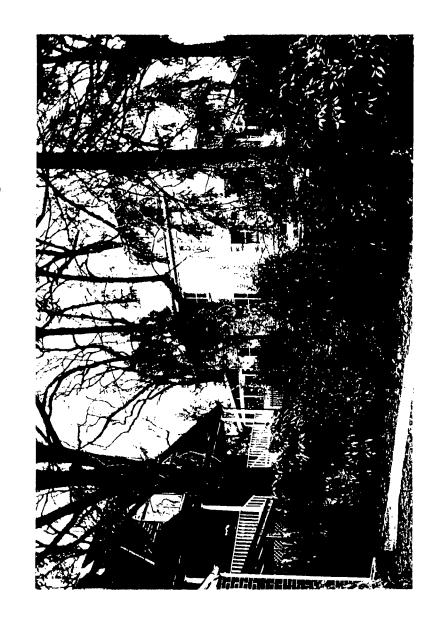

| <u>a (                                   </u>            | 7325 B.lt. Aue<br>Transmittal # 37/3 - 98 L                                                           |
|----------------------------------------------------------|-------------------------------------------------------------------------------------------------------|
| 7208 willow avenue<br>takoma park, maryland<br>2 0 9 1 2 | То:                                                                                                   |
|                                                          | ROBIN ZIEK                                                                                            |
|                                                          | From:<br>MIKE PONESS                                                                                  |
|                                                          | Project: GINEBIERG/ANDERSON RESIDENCE                                                                 |
|                                                          | File:                                                                                                 |
|                                                          | Number of Pages (Inclusive):                                                                          |
|                                                          | Date:                                                                                                 |
|                                                          | 4-10.98 - SKETCH OF CORNER CONDITION                                                                  |
|                                                          | AT INTERSECTION OF NEW<br>LOOTTON TO OLD HOUSE                                                        |
|                                                          |                                                                                                       |
|                                                          |                                                                                                       |
|                                                          |                                                                                                       |
|                                                          | Message: ROBIN - THE DETAILS SHOU THE<br>CURRENT (EXISTING) CONDITION AND<br>THE PROPUSED NEW DETAIL. |
|                                                          | PLEASE LET ME KNOW IF THIS LOOKS<br>O.IC.                                                             |
|                                                          |                                                                                                       |
|                                                          | "Look OK"<br>Robn<br>H-20-98                                                                          |
|                                                          | Korsm<br>H - 20 - 98                                                                                  |
|                                                          |                                                                                                       |