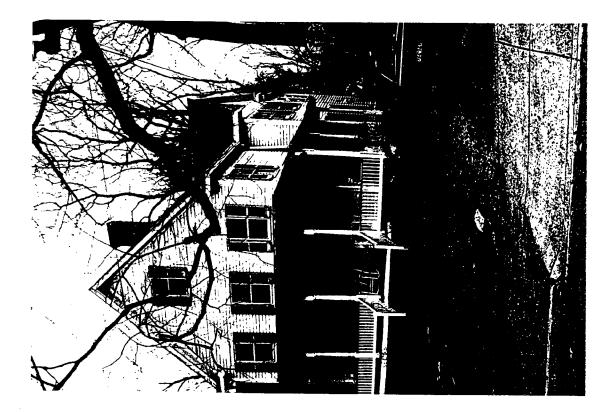

| <u>a (                                   </u>            | 7325 B.lt. Aue<br>Transmittal # 37/3 - 98 L                                                           |
|----------------------------------------------------------|-------------------------------------------------------------------------------------------------------|
| 7208 willow avenue<br>takoma park, maryland<br>2 0 9 1 2 | То:                                                                                                   |
|                                                          | ROBIN ZIEK                                                                                            |
|                                                          | From:<br>MIKE PONESS                                                                                  |
|                                                          | Project: GINEBIERG/ANDERSON RESIDENCE                                                                 |
|                                                          | File:                                                                                                 |
|                                                          | Number of Pages (Inclusive):                                                                          |
|                                                          | Date:                                                                                                 |
|                                                          | 4-10.98 - SKETCH OF CORNER CONDITION                                                                  |
|                                                          | AT INTERSECTION OF NEW<br>LOOTTON TO OLD HOUSE                                                        |
|                                                          |                                                                                                       |
|                                                          |                                                                                                       |
|                                                          |                                                                                                       |
|                                                          | Message: ROBIN - THE DETAILS SHOU THE<br>CURRENT (EXISTING) CONDITION AND<br>THE PROPUSED NEW DETAIL. |
|                                                          | PLEASE LET ME KNOW IF THIS LOOKS<br>O.IC.                                                             |
|                                                          |                                                                                                       |
|                                                          | "Look OK"<br>Robn<br>H-20-98                                                                          |
|                                                          | Korsm<br>H - 20 - 98                                                                                  |
|                                                          |                                                                                                       |