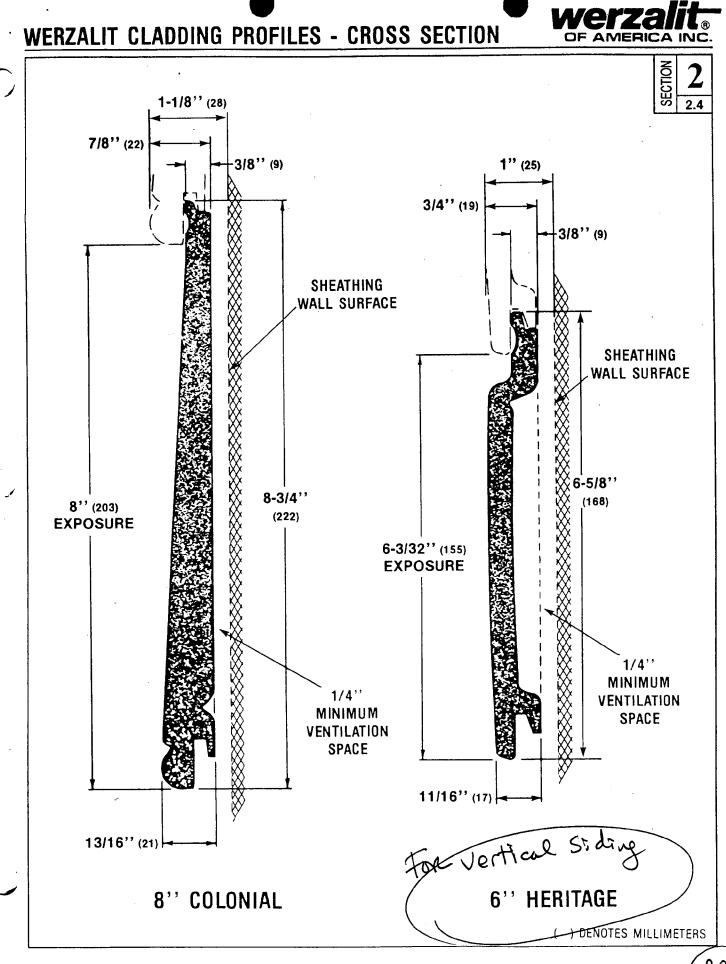

lled By One Person.

Colorpan Cladding tongue-andgroove panels come with predrilled, hidden fastener holes elongated to allow for expansion and contraction. The length and rigidity of the panels allow simple assembly and one-man installation. No special tools, primers, paint, sealants or special finishes are required.

To install this time-and-laborsaving building material over a standard supporting framework:

1. Fasten ventilation spacers and starter rail on the wall support.

2. Position initial panel on the starter rail.

**3.** Insert fasteners in center of pre-drilled holes and secure panel to wall.

4. Sup subsequent tongue-andgroove panels into adjoining panels and fasten to wall.

**5.** Install Werzalit-supplied accessories as required.



## Typical Stud Wall Construction

(19





.









ر

23







~





)







)