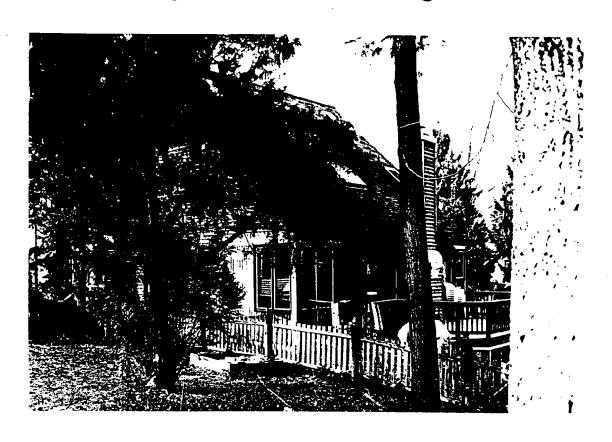

ongue-andgroove panels come with predrilled, hidden fastener holes elongated to allow for expansion and contraction. The length and rigidity of the panels allow simple assembly and one-man installation. No special tools, primers, paint, sealants or special finishes are required.

To install this time-and-laborsaving building material over a standard supporting framework:

1. Fasten ventilation spacers and starter rail on the wall support.

2. Position initial panel on the starter rail.

**3.** Insert fasteners in center of pre-drilled holes and secure panel to wall.

4. Sup subsequent tongue-andgroove panels into adjoining panels and fasten to wall.

**5.** Install Werzalit-supplied accessories as required.



## Typical Stud Wall Construction

(19





.









ر

23







~





)







)