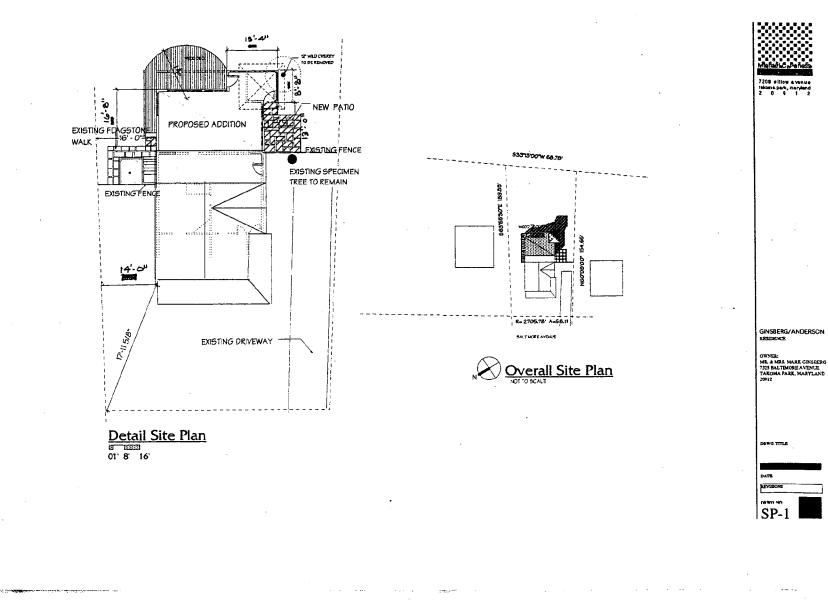

of existing house.

2. Due to the mature trees and shrubs to be retained the view of the new work from the street will be minimized and certainly fleeting.

3. The larger scaled window openings are located at the rear (east) facade, impossible to view from the street.

4. The proposed addition replaces an existing screened porch that projects from the house approximately the same distance.

The application also includes a new rear deck or porch and a side patio. The project entails the removal of the current screened porch, deck and a 12" caliper wild cherry tree located within the proposed construction area.





TO MELLIN WY NOT

N



GINSBERG/ANDERSON RESIDENCE

OWNER: MR. & MRS. MARK GDISBERG 7325 BALTIMORE AVENUE TAKOMA PARK, MARYLAND 20912

DRWG. TTTLE

DATE REMISIONS DRWG.NO. A-1



PRODOSED SITE PLAN



Market and any advance of the second s



DRWG. TITLE

DATE EVISIONS A-2





South ELEVATION CKISTING HOUSE & PROPOSED ADDITION



EXISTING REAR ELEVATION



PROPOSED REAR ELEVATION





PROJECTED INAGE OF PROPOSED REAR ADDITION

REAK ELEVATION



#### economy by reducing the costs associated Werzalit Colorpan products offer the with repainting, replacement and repair plus perfect combination of natural wood materials and a sophisticated bonding the costs associated with these disruptions. Where long life cycle value is required, process to create a cladding suitable for Colorpan Cladding represents the most cost almost any application. effective cladding alternative. Colorpan Cladding is a tongue and groove building material that resists the damaging Available in