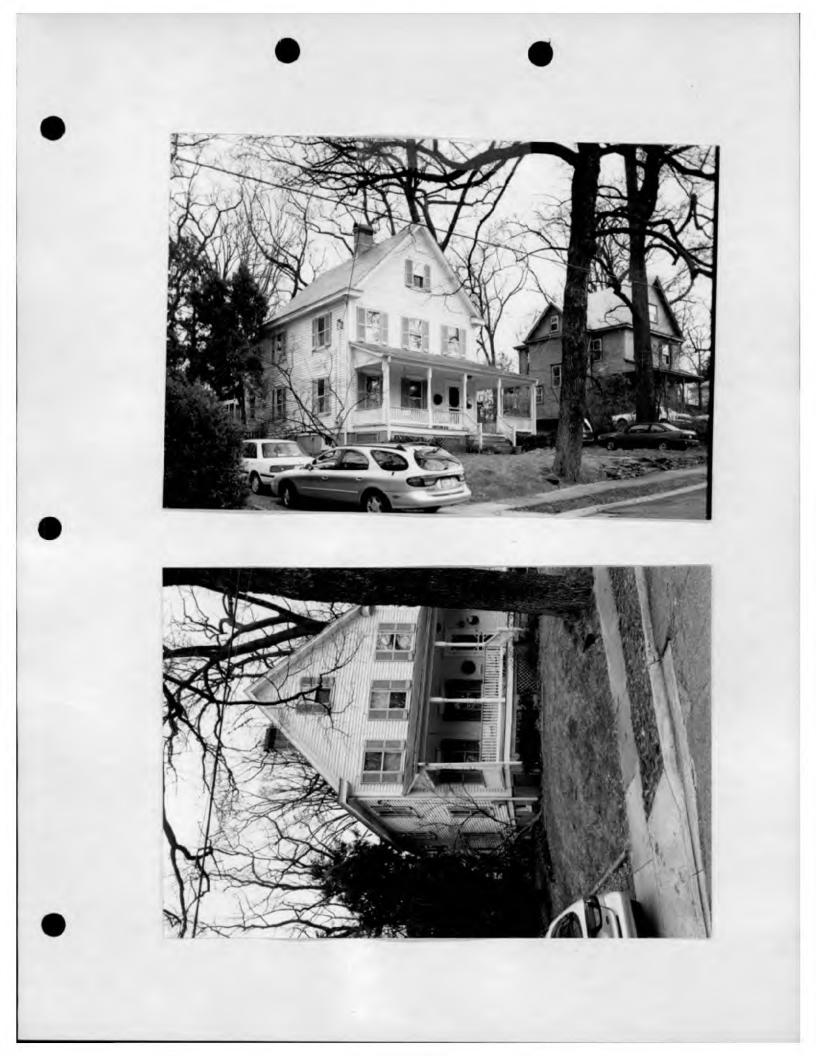

groove panels come with predrilled, hidden fastener holes elongated to allow for expansion and contraction. The length and rigidity of the panels allow simple assembly and one-man installation. No special tools, primers, paint, sealants or special finishes are required.

To install this time-and-laborsaving building material over a standard supporting framework:

1. Fasten ventilation spacers and starter rail on the wall support.

2. Position initial panel on the starter rail.

**3.** Insert fasteners in center of pre-drilled holes and secure panel to wall.

4. Sup subsequent tongue-andgroove panels into adjoining panels and fasten to wall.

**5.** Install Werzalit-supplied accessories as required.



## Typical Stud Wall Construction

(19





.









ر

23







~





)







)