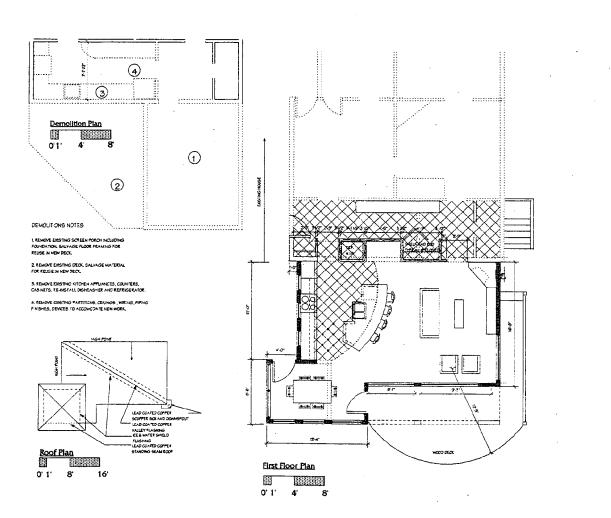

| <u>a (                                   </u>            | 7325 B.lt. Aue<br>Transmittal # 37/3 - 98 L                                                           |
|----------------------------------------------------------|-------------------------------------------------------------------------------------------------------|
| 7208 willow avenue<br>takoma park, maryland<br>2 0 9 1 2 | То:                                                                                                   |
|                                                          | ROBIN ZIEK                                                                                            |
|                                                          | From:<br>MIKE PONESS                                                                                  |
|                                                          | Project: GINEBIERG/ANDERSON RESIDENCE                                                                 |
|                                                          | File:                                                                                                 |
|                                                          | Number of Pages (Inclusive):                                                                          |
|                                                          | Date:                                                                                                 |
|                                                          | 4-10.98 - SKETCH OF CORNER CONDITION                                                                  |
|                                                          | AT INTERSECTION OF NEW<br>LOOTTON TO OLD HOUSE                                                        |
|                                                          |                                                                                                       |
|                                                          |                                                                                                       |
|                                                          |                                                                                                       |
|                                                          | Message: ROBIN - THE DETAILS SHOU THE<br>CURRENT (EXISTING) CONDITION AND<br>THE PROPUSED NEW DETAIL. |
|                                                          | PLEASE LET ME KNOW IF THIS LOOKS<br>O.IC.                                                             |
|                                                          |                                                                                                       |
|                                                          | "Look OK"<br>Robn<br>H-20-98                                                                          |
|                                                          | Korsm<br>H - 20 - 98                                                                                  |
|                                                          |                                                                                                       |