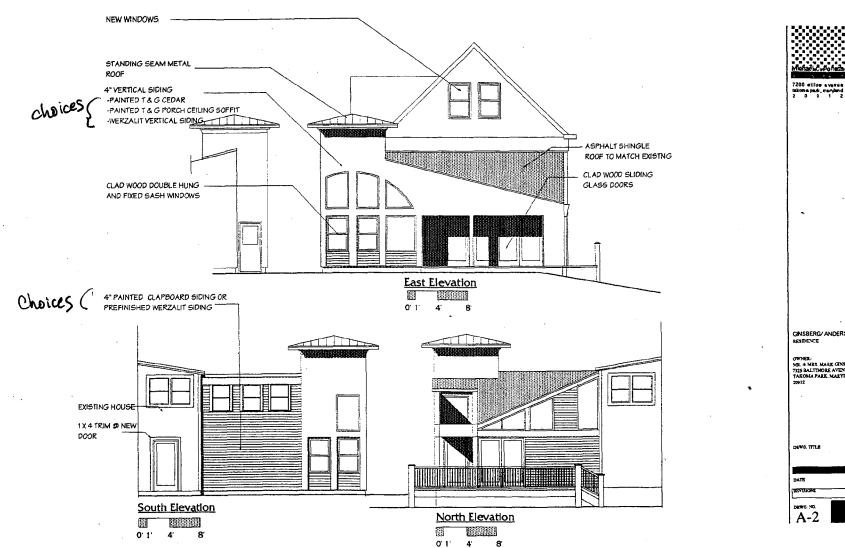

| Approved                                           |             | · · · · · · · · ·   | Denied          |
|----------------------------------------------------|-------------|---------------------|-----------------|
| Approved with Condition                            | ons:        |                     |                 |
| (1) The replacement                                | t Nikdows . | dears will not      | Utilize snap-in |
| grills.                                            |             |                     |                 |
| (2) Applicant to por                               | vide permit | set to the staff    | 1 for occisen   |
| strupte po                                         | for to appl | ying to DPS for bui | Wing permit.    |
|                                                    | , .         | <i>v</i> .          | - I             |
|                                                    |             |                     |                 |
| THE BUILDING PERMIT FOR<br>ADHERENCE TO THE APPROV |             |                     |                 |
| Applicant: Mark Gusberg                            | 2 Elaine    | Anderson            |                 |
| Address: 7325 Bait                                 | •           | _                   | K, MO 20912     |
| - •                                                | -           | •                   |                 |