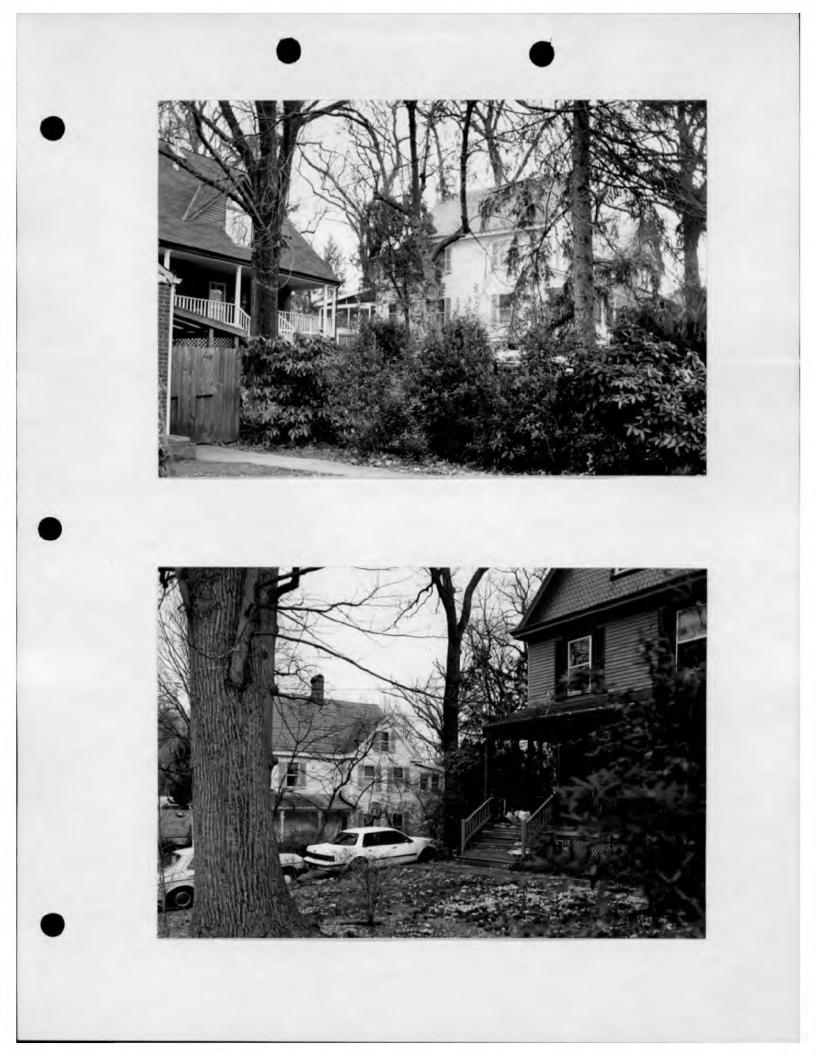

oove panels come with predrilled, hidden fastener holes elongated to allow for expansion and contraction. The length and rigidity of the panels allow simple assembly and one-man installation. No special tools, primers, paint, sealants or special finishes are required.

To install this time-and-laborsaving building material over a standard supporting framework:

1. Fasten ventilation spacers and starter rail on the wall support.

2. Position initial panel on the starter rail.

**3.** Insert fasteners in center of pre-drilled holes and secure panel to wall.

4. Sup subsequent tongue-andgroove panels into adjoining panels and fasten to wall.

**5.** Install Werzalit-supplied accessories as required.



## Typical Stud Wall Construction

(19





.









ر

23







~





)







)