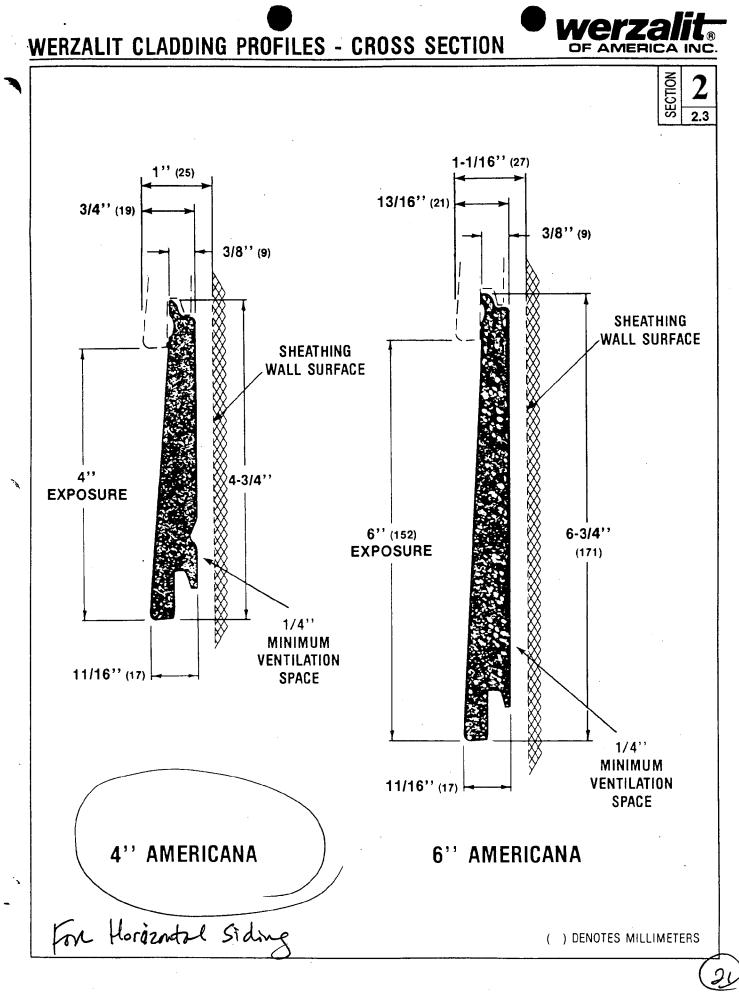

ed By One Person.

Colorpan Cladding tongue-andgroove panels come with predrilled, hidden fastener holes elongated to allow for expansion and contraction. The length and rigidity of the panels allow simple assembly and one-man installation. No special tools, primers, paint, sealants or special finishes are required.

To install this time-and-laborsaving building material over a standard supporting framework:

1. Fasten ventilation spacers and starter rail on the wall support.

2. Position initial panel on the starter rail.

**3.** Insert fasteners in center of pre-drilled holes and secure panel to wall.

4. Sup subsequent tongue-andgroove panels into adjoining panels and fasten to wall.

**5.** Install Werzalit-supplied accessories as required.



## Typical Stud Wall Construction

(19





.









ر

23







~





)







)