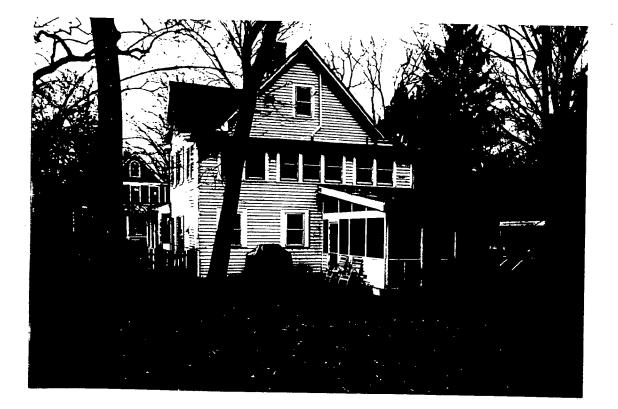

dding tongue-andgroove panels come with predrilled, hidden fastener holes elongated to allow for expansion and contraction. The length and rigidity of the panels allow simple assembly and one-man installation. No special tools, primers, paint, sealants or special finishes are required.

To install this time-and-laborsaving building material over a standard supporting framework:

1. Fasten ventilation spacers and starter rail on the wall support.

2. Position initial panel on the starter rail.

**3.** Insert fasteners in center of pre-drilled holes and secure panel to wall.

4. Sup subsequent tongue-andgroove panels into adjoining panels and fasten to wall.

**5.** Install Werzalit-supplied accessories as required.



## Typical Stud Wall Construction

(19





.









ر

23







~





)







)