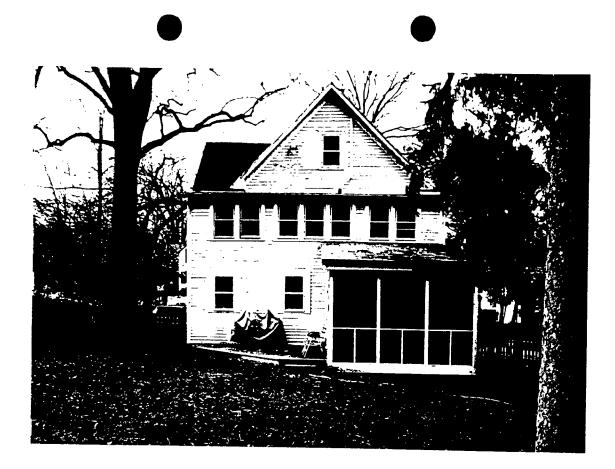

ladding tongue-andgroove panels come with predrilled, hidden fastener holes elongated to allow for expansion and contraction. The length and rigidity of the panels allow simple assembly and one-man installation. No special tools, primers, paint, sealants or special finishes are required.

To install this time-and-laborsaving building material over a standard supporting framework:

1. Fasten ventilation spacers and starter rail on the wall support.

2. Position initial panel on the starter rail.

**3.** Insert fasteners in center of pre-drilled holes and secure panel to wall.

4. Sup subsequent tongue-andgroove panels into adjoining panels and fasten to wall.

**5.** Install Werzalit-supplied accessories as required.



## Typical Stud Wall Construction

(19





.









ر

23







~





)







)