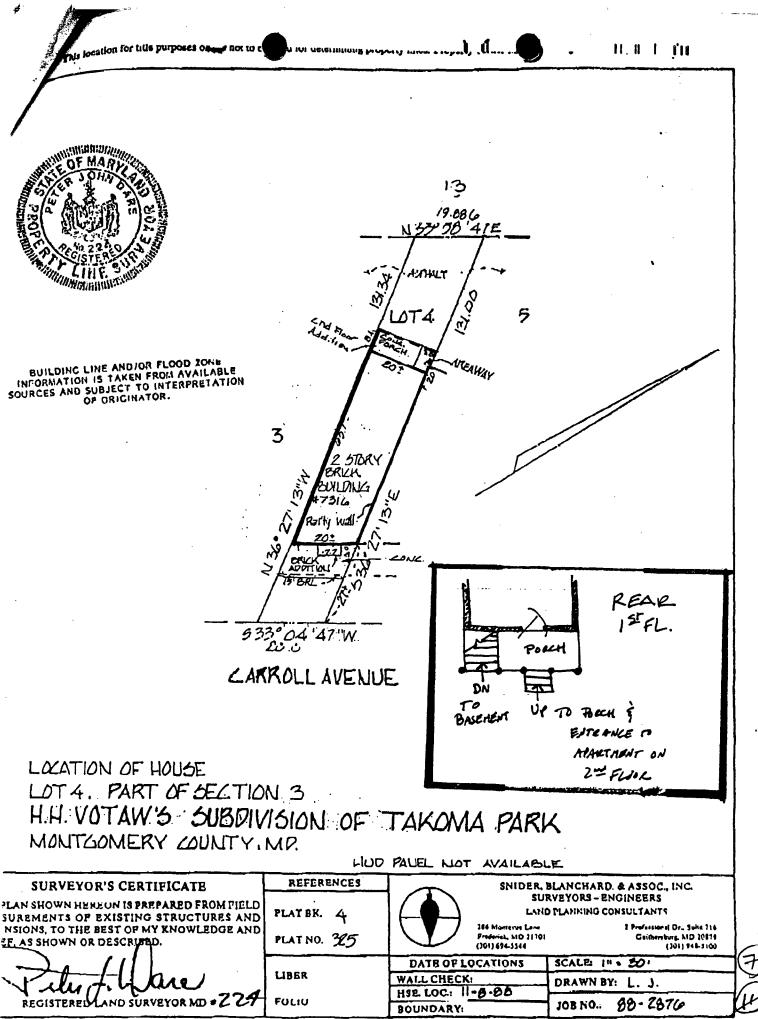

37/3-98N 7318 Carroll Avenue
(Takoma Park Historic District)

37/3-98N (Rescheduled) 7316-7318
Carroll Avenue, (Takoma Park HD)

37/3-98N 7318-7316 Carroll Avenue
Takoma Park HD - REVISION RETROACTIVE

7316-7318 Carpel Are = Just call HUD about buy dp The projectly 3.918.8401 has contract from HOD. There is a Nettree Violatin 7/1/99 Rick Allan surp he'll coel: 1/27/100