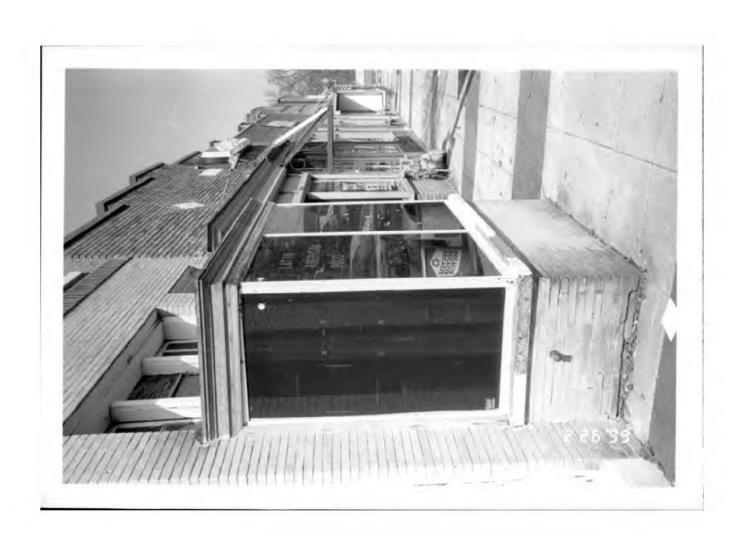

| The Montgomery County Historic Preservation Commission has reviewed the attached                                                                                                                                                                                                                           |
|------------------------------------------------------------------------------------------------------------------------------------------------------------------------------------------------------------------------------------------------------------------------------------------------------------|
| application for an Historic Area Work Permit. This application was:  Approved  Approved  Approved  Within Z months:  Denied                                                                                                                                                                                |
| Approved with Conditions: 1. The door at 7318 (arrall Avenue Should be                                                                                                                                                                                                                                     |
| removed, and replaced with a wood exterior door identical to original door which                                                                                                                                                                                                                           |
| was removed with 5 horizontal Pavels. (See attached drawing), (2) The                                                                                                                                                                                                                                      |
| applied wood trim/molling shall be removed + The, store window repaired ;                                                                                                                                                                                                                                  |
| (3) The paint shall be removed from the shop windows: (4) The work & metal elements on the building shall be repaired and repainted to avoid "Denis Is tim by and HPC Staff will review and stamp the construction drawings prior to the applicant's applying weglect" for a building permit with DPS; and |
| THE BUILDING PERMIT FOR THIS PROJECT SHALL BE ISSUED CONDITIONAL UPON ADHERENCE TO THE APPROVED HISTORIC AREA WORK PERMIT (HAWP).                                                                                                                                                                          |
| Applicant: Miguel Vaca                                                                                                                                                                                                                                                                                     |
| Address: 7428 PINEY BRANZA RD, TAKOMA PARK, MD. 20912                                                                                                                                                                                                                                                      |
| and subject to the general condition that, after issuance of the Montgomery County Department of Permitting Services (DPS) permit, the applicant arrange for a field inspection by calling the                                                                                                             |