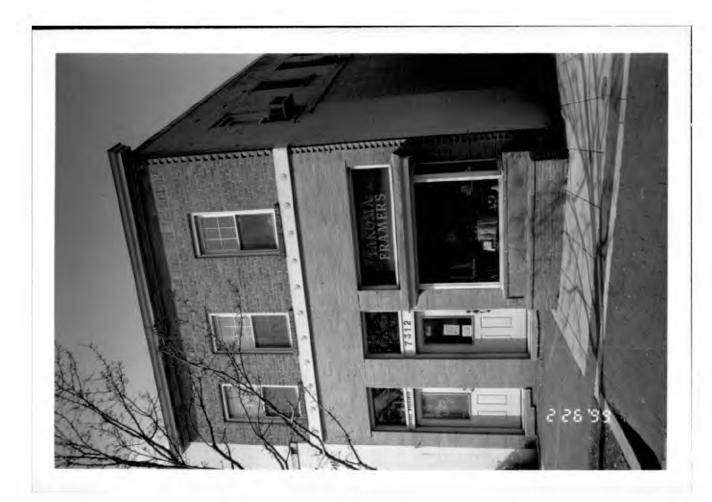

| The Montgomery County Historic Preservation Commission has reviewed the attached                                                                                                                                                                                                                           |
|------------------------------------------------------------------------------------------------------------------------------------------------------------------------------------------------------------------------------------------------------------------------------------------------------------|
| application for an Historic Area Work Permit. This application was:  Approved  Approved  Approved  Within Z months:  Denied                                                                                                                                                                                |
| Approved with Conditions: 1. The door at 7318 (arrall Avenue Should be                                                                                                                                                                                                                                     |
| removed, and replaced with a wood exterior door identical to original door which                                                                                                                                                                                                                           |
| was removed with 5 horizontal Pavels. (See attached drawing), (2) The                                                                                                                                                                                                                                      |
| applied wood trim/molling shall be removed + The, store window repaired ;                                                                                                                                                                                                                                  |
| (3) The paint shall be removed from the shop windows: (4) The work & metal elements on the building shall be repaired and repainted to avoid "Denis Is tim by and HPC Staff will review and stamp the construction drawings prior to the applicant's applying weglect" for a building permit with DPS; and |
| THE BUILDING PERMIT FOR THIS PROJECT SHALL BE ISSUED CONDITIONAL UPON ADHERENCE TO THE APPROVED HISTORIC AREA WORK PERMIT (HAWP).                                                                                                                                                                          |
| Applicant: Miguel Vaca                                                                                                                                                                                                                                                                                     |
| Address: 7428 PINEY BRANZA RD, TAKOMA PARK, MD. 20912                                                                                                                                                                                                                                                      |
| and subject to the general condition that, after issuance of the Montgomery County Department of Permitting Services (DPS) permit, the applicant arrange for a field inspection by calling the                                                                                                             |

Ciproscrueitampopator RE: 7316-7318 LAFROLL ANENUE, VAKOMA PARK

DPS Field Services Office at (301)217-6240 prior to commencement of work and not more than

DPS -#8