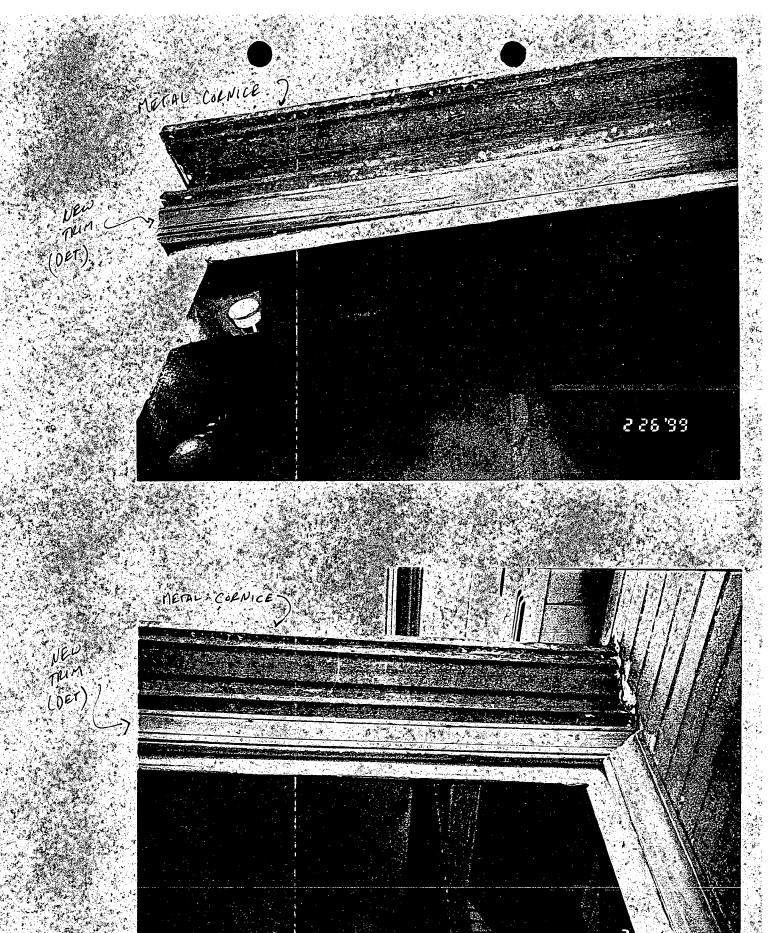

| The Montgomery County Historic Preservation Commission has reviewed the attached                                                                                                                                                                                                                           |
|------------------------------------------------------------------------------------------------------------------------------------------------------------------------------------------------------------------------------------------------------------------------------------------------------------|
| application for an Historic Area Work Permit. This application was:  Approved  Approved  Approved  Within Z months:  Denied                                                                                                                                                                                |
| Approved with Conditions: 1. The door at 7318 (arrall Avenue Should be                                                                                                                                                                                                                                     |
| removed, and replaced with a wood exterior door identical to original door which                                                                                                                                                                                                                           |
| was removed with 5 horizontal Pavels. (See attached drawing), (2) The                                                                                                                                                                                                                                      |
| applied wood trim/molling shall be removed + The, store window repaired ;                                                                                                                                                                                                                                  |
| (3) The paint shall be removed from the shop windows: (4) The work & metal elements on the building shall be repaired and repainted to avoid "Denis Is tim by and HPC Staff will review and stamp the construction drawings prior to the applicant's applying weglect" for a building permit with DPS; and |
| THE BUILDING PERMIT FOR THIS PROJECT SHALL BE ISSUED CONDITIONAL UPON ADHERENCE TO THE APPROVED HISTORIC AREA WORK PERMIT (HAWP).                                                                                                                                                                          |
| Applicant: Miguel Vaca                                                                                                                                                                                                                                                                                     |
| Address: 7428 PINEY BRANZA RD, TAKOMA PARK, MD. 20912                                                                                                                                                                                                                                                      |
| and subject to the general condition that, after issuance of the Montgomery County Department of Permitting Services (DPS) permit, the applicant arrange for a field inspection by calling the                                                                                                             |