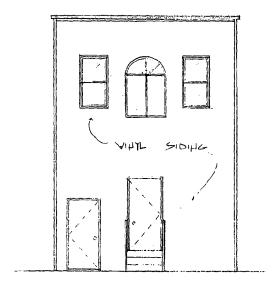

| The Montgomery County Historic Preservation Commission has reviewed the attached                                                                                                                                                                                                                           |
|------------------------------------------------------------------------------------------------------------------------------------------------------------------------------------------------------------------------------------------------------------------------------------------------------------|
| application for an Historic Area Work Permit. This application was:  Approved  Approved  Approved  Within Z months:  Denied                                                                                                                                                                                |
| Approved with Conditions: 1. The door at 7318 (arrall Avenue Should be                                                                                                                                                                                                                                     |
| removed, and replaced with a wood exterior door identical to original door which                                                                                                                                                                                                                           |
| was removed with 5 horizontal Pavels. (See attached drawing), (2) The                                                                                                                                                                                                                                      |
| applied wood trim/molling shall be removed + The, store window repaired ;                                                                                                                                                                                                                                  |
| (3) The paint shall be removed from the shop windows: (4) The work & metal elements on the building shall be repaired and repainted to avoid "Denis Is tim by and HPC Staff will review and stamp the construction drawings prior to the applicant's applying weglect" for a building permit with DPS; and |
| THE BUILDING PERMIT FOR THIS PROJECT SHALL BE ISSUED CONDITIONAL UPON ADHERENCE TO THE APPROVED HISTORIC AREA WORK PERMIT (HAWP).                                                                                                                                                                          |
| Applicant: Miguel Vaca                                                                                                                                                                                                                                                                                     |
| Address: 7428 PINEY BRANZA RD, TAKOMA PARK, MD. 20912                                                                                                                                                                                                                                                      |
| and subject to the general condition that, after issuance of the Montgomery County Department of Permitting Services (DPS) permit, the applicant arrange for a field inspection by calling the                                                                                                             |