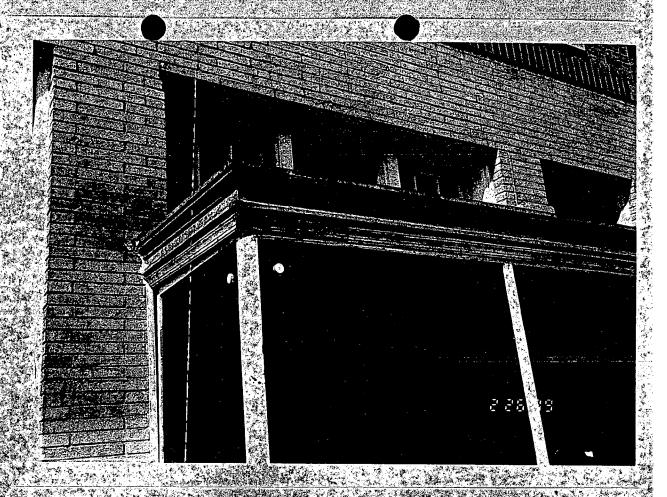

| The Montgomery County Historic Preservation Commission has reviewed the attached                                                                                                                                                                                                                           |
|------------------------------------------------------------------------------------------------------------------------------------------------------------------------------------------------------------------------------------------------------------------------------------------------------------|
| application for an Historic Area Work Permit. This application was:  Approved  Approved  Approved  Within Z months:  Denied                                                                                                                                                                                |
| Approved with Conditions: 1. The door at 7318 (arrall Avenue Should be                                                                                                                                                                                                                                     |
| removed, and replaced with a wood exterior door identical to original door which                                                                                                                                                                                                                           |
| was removed with 5 horizontal Pavels. (See attached drawing), (2) The                                                                                                                                                                                                                                      |
| applied wood trim/molling shall be removed + The, store window repaired ;                                                                                                                                                                                                                                  |
| (3) The paint shall be removed from the shop windows: (4) The work & metal elements on the building shall be repaired and repainted to avoid "Denis Is tim by and HPC Staff will review and stamp the construction drawings prior to the applicant's applying weglect" for a building permit with DPS; and |
| THE BUILDING PERMIT FOR THIS PROJECT SHALL BE ISSUED CONDITIONAL UPON ADHERENCE TO THE APPROVED HISTORIC AREA WORK PERMIT (HAWP).                                                                                                                                                                          |
| Applicant: Miguel Vaca                                                                                                                                                                                                                                                                                     |
| Address: 7428 PINEY BRANZA RD, TAKOMA PARK, MD. 20912                                                                                                                                                                                                                                                      |
| and subject to the general condition that, after issuance of the Montgomery County Department of Permitting Services (DPS) permit, the applicant arrange for a field inspection by calling the                                                                                                             |