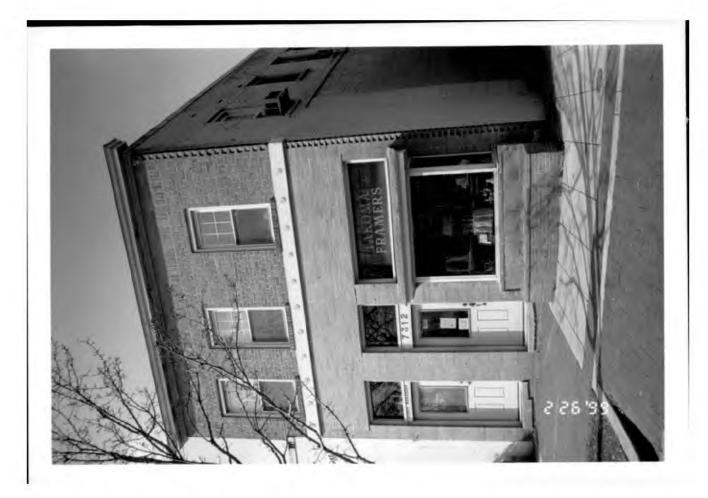

| The Montgomery County Historic Preservation Commission has reviewed the attached                                                                                                                                                                                                                           |
|------------------------------------------------------------------------------------------------------------------------------------------------------------------------------------------------------------------------------------------------------------------------------------------------------------|
| application for an Historic Area Work Permit. This application was:  Approved  Approved  Approved  Within Z months:  Denied                                                                                                                                                                                |
| Approved with Conditions: 1. The door at 7318 (arrall Avenue Should be                                                                                                                                                                                                                                     |
| removed, and replaced with a wood exterior door identical to original door which                                                                                                                                                                                                                           |
| was removed with 5 horizontal Pavels. (See attached drawing), (2) The                                                                                                                                                                                                                                      |
| applied wood trim/molling shall be removed + The, store window repaired ;                                                                                                                                                                                                                                  |
| (3) The paint shall be removed from the shop windows: (4) The work & metal elements on the building shall be repaired and repainted to avoid "Denis Is tim by and HPC Staff will review and stamp the construction drawings prior to the applicant's applying weglect" for a building permit with DPS; and |
| THE BUILDING PERMIT FOR THIS PROJECT SHALL BE ISSUED CONDITIONAL UPON ADHERENCE TO THE APPROVED HISTORIC AREA WORK PERMIT (HAWP).                                                                                                                                                                          |
| Applicant: Miguel Vaca                                                                                                                                                                                                                                                                                     |
| Address: 7428 PINEY BRANZA RD, TAKOMA PARK, MD. 20912                                                                                                                                                                                                                                                      |
| and subject to the general condition that, after issuance of the Montgomery County Department of Permitting Services (DPS) permit, the applicant arrange for a field inspection by calling the                                                                                                             |

Ciproscrueitampopator RE: 7316-7318 LAFROLL ANENUE, VAKOMA PARK

DPS Field Services Office at (301)217-6240 prior to commencement of work and not more than

DPS -#8