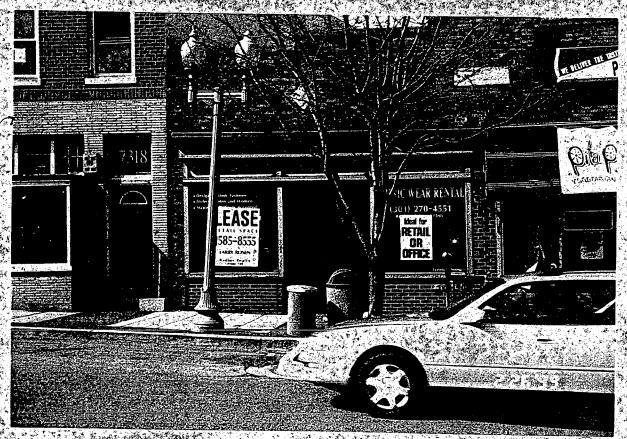

37/3-98N 7318 Carroll Avenue
(Takoma Park Historic District)

37/3-98N (Rescheduled) 7316-7318
Carroll Avenue, (Takoma Park HD)

37/3-98N 7318-7316 Carroll Avenue
Takoma Park HD - REVISION RETROACTIVE

7316-7318 Carpel Are = Just call HUD about buy dp The projectly 3.918.8401 has contract from HOD. There is a Nettree Violatin 7/1/99 Rick Allan surp he'll coel: 1/27/100

| The Montgomery County Historic Preservation Commission has reviewed the attached                                                                                                                                                                                                                           |
|------------------------------------------------------------------------------------------------------------------------------------------------------------------------------------------------------------------------------------------------------------------------------------------------------------|
| application for an Historic Area Work Permit. This application was:  Approved  Approved  Approved  Within Z months:  Denied                                                                                                                                                                                |
| Approved with Conditions: 1. The door at 7318 (arrall Avenue Should be                                                                                                                                                                                                                                     |
| removed, and replaced with a wood exterior door identical to original door which                                                                                                                                                                                                                           |
| was removed with 5 horizontal Pavels. (See attached drawing), (2) The                                                                                                                                                                                                                                      |
| applied wood trim/molling shall be removed + The, store window repaired ;                                                                                                                                                                                                                                  |
| (3) The paint shall be removed from the shop windows: (4) The work & metal elements on the building shall be repaired and repainted to avoid "Denis Is tim by and HPC Staff will review and stamp the construction drawings prior to the applicant's applying weglect" for a building permit with DPS; and |
| THE BUILDING PERMIT FOR THIS PROJECT SHALL BE ISSUED CONDITIONAL UPON ADHERENCE TO THE APPROVED HISTORIC AREA WORK PERMIT (HAWP).                                                                                                                                                                          |
| Applicant: Miguel Vaca                                                                                                                                                                                                                                                                                     |
| Address: 7428 PINEY BRANZA RD, TAKOMA PARK, MD. 20912                                                                                                                                                                                                                                                      |
| and subject to the general condition that, after issuance of the Montgomery County Department of Permitting Services (DPS) permit, the applicant arrange for a field inspection by calling the                                                                                                             |