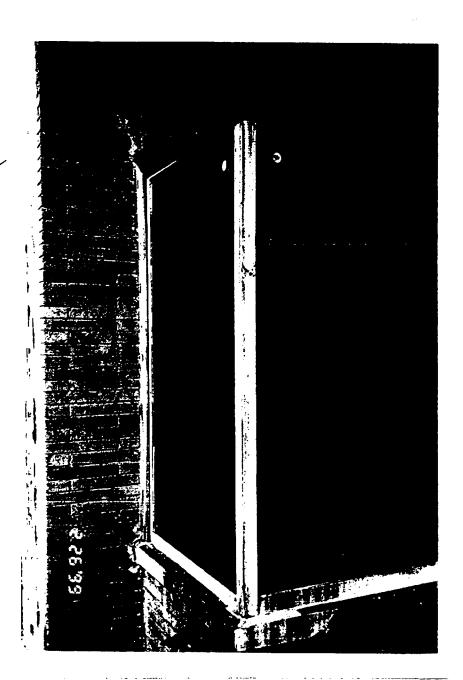

| The Montgomery County Historic Preservation Commission has reviewed the attached                                                                                                                                                                                                                           |
|------------------------------------------------------------------------------------------------------------------------------------------------------------------------------------------------------------------------------------------------------------------------------------------------------------|
| application for an Historic Area Work Permit. This application was:  Approved  Approved  Approved  Within Z months:  Denied                                                                                                                                                                                |
| Approved with Conditions: 1. The door at 7318 (arrall Avenue Should be                                                                                                                                                                                                                                     |
| removed, and replaced with a wood exterior door identical to original door which                                                                                                                                                                                                                           |
| was removed with 5 horizontal Pavels. (See attached drawing), (2) The                                                                                                                                                                                                                                      |
| applied wood trim/molling shall be removed + The, store window repaired ;                                                                                                                                                                                                                                  |
| (3) The paint shall be removed from the shop windows: (4) The work & metal elements on the building shall be repaired and repainted to avoid "Denis Is tim by and HPC Staff will review and stamp the construction drawings prior to the applicant's applying weglect" for a building permit with DPS; and |
| THE BUILDING PERMIT FOR THIS PROJECT SHALL BE ISSUED CONDITIONAL UPON ADHERENCE TO THE APPROVED HISTORIC AREA WORK PERMIT (HAWP).                                                                                                                                                                          |
| Applicant: Miguel Vaca                                                                                                                                                                                                                                                                                     |
| Address: 7428 PINEY BRANZA RD, TAKOMA PARK, MD. 20912                                                                                                                                                                                                                                                      |
| and subject to the general condition that, after issuance of the Montgomery County Department of Permitting Services (DPS) permit, the applicant arrange for a field inspection by calling the                                                                                                             |