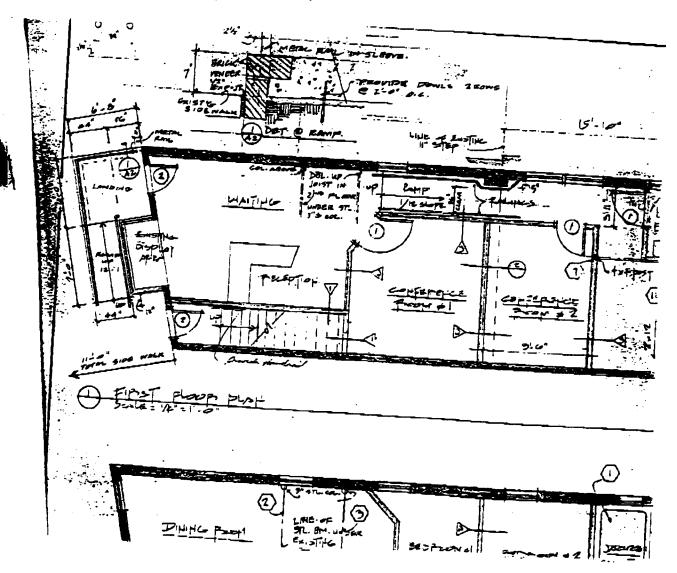

| The Montgomery County Historic Preservation Commission has reviewed the attached                                                                                                                                                                                                                           |
|------------------------------------------------------------------------------------------------------------------------------------------------------------------------------------------------------------------------------------------------------------------------------------------------------------|
| application for an Historic Area Work Permit. This application was:  Approved  Approved  Approved  Within Z months:  Denied                                                                                                                                                                                |
| Approved with Conditions: 1. The door at 7318 (arrall Avenue Should be                                                                                                                                                                                                                                     |
| removed, and replaced with a wood exterior door identical to original door which                                                                                                                                                                                                                           |
| was removed with 5 horizontal Pavels. (See attached drawing), (2) The                                                                                                                                                                                                                                      |
| applied wood trim/molling shall be removed + The, store window repaired ;                                                                                                                                                                                                                                  |
| (3) The paint shall be removed from the shop windows: (4) The work & metal elements on the building shall be repaired and repainted to avoid "Denis Is tim by and HPC Staff will review and stamp the construction drawings prior to the applicant's applying weglect" for a building permit with DPS; and |
| THE BUILDING PERMIT FOR THIS PROJECT SHALL BE ISSUED CONDITIONAL UPON ADHERENCE TO THE APPROVED HISTORIC AREA WORK PERMIT (HAWP).                                                                                                                                                                          |
| Applicant: Miguel Vaca                                                                                                                                                                                                                                                                                     |
| Address: 7428 PINEY BRANZA RD, TAKOMA PARK, MD. 20912                                                                                                                                                                                                                                                      |
| and subject to the general condition that, after issuance of the Montgomery County Department of Permitting Services (DPS) permit, the applicant arrange for a field inspection by calling the                                                                                                             |