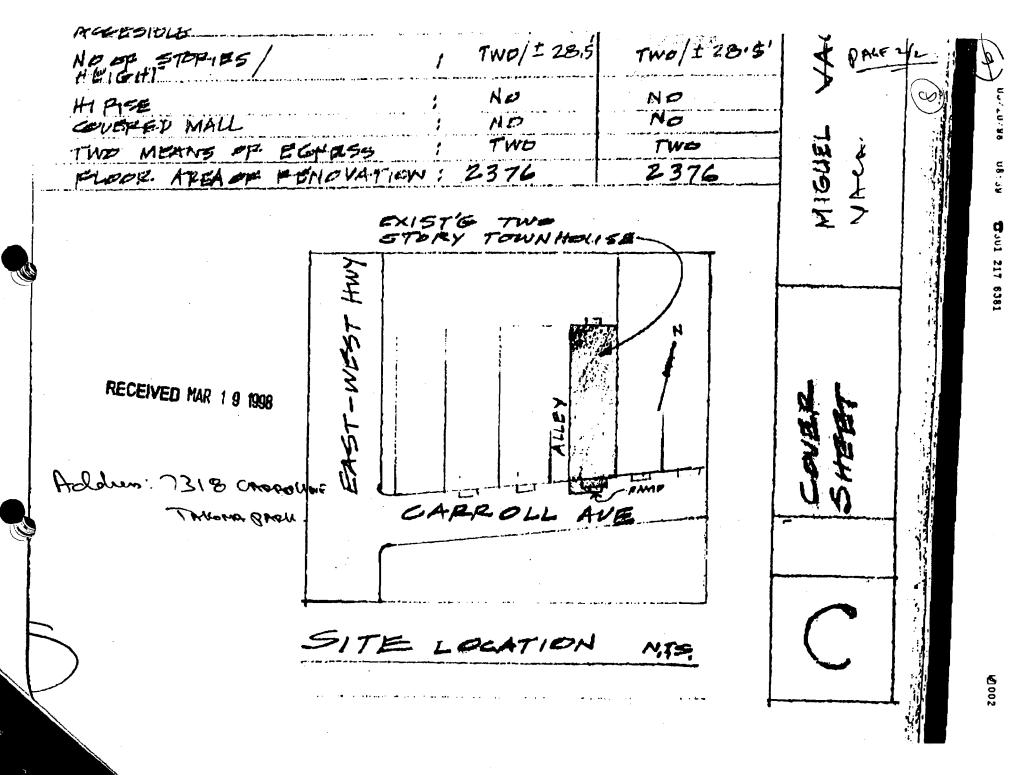

37/3-98N 7318 Carroll Avenue
(Takoma Park Historic District)

37/3-98N (Rescheduled) 7316-7318
Carroll Avenue, (Takoma Park HD)

37/3-98N 7318-7316 Carroll Avenue
Takoma Park HD - REVISION RETROACTIVE

7316-7318 Carpel Are = Just call HUD about buy dp The projectly 3.918.8401 has contract from HOD. There is a Nettree Violatin 7/1/99 Rick Allan surp he'll coel: 1/27/100