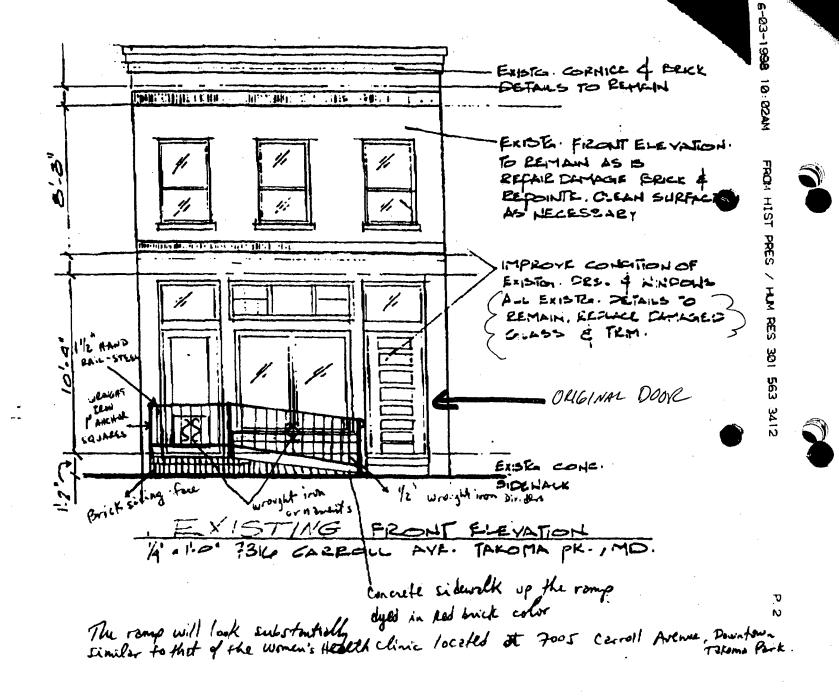

| The Montgomery County Historic Preservation Commission has reviewed the attached                                                                                                                                                                                                                           |
|------------------------------------------------------------------------------------------------------------------------------------------------------------------------------------------------------------------------------------------------------------------------------------------------------------|
| application for an Historic Area Work Permit. This application was:  Approved  Approved  Approved  Within Z months:  Denied                                                                                                                                                                                |
| Approved with Conditions: 1. The door at 7318 (arrall Avenue Should be                                                                                                                                                                                                                                     |
| removed, and replaced with a wood exterior door identical to original door which                                                                                                                                                                                                                           |
| was removed with 5 horizontal Pavels. (See attached drawing), (2) The                                                                                                                                                                                                                                      |
| applied wood trim/molling shall be removed + The, store window repaired ;                                                                                                                                                                                                                                  |
| (3) The paint shall be removed from the shop windows: (4) The work & metal elements on the building shall be repaired and repainted to avoid "Denis Is tim by and HPC Staff will review and stamp the construction drawings prior to the applicant's applying weglect" for a building permit with DPS; and |
| THE BUILDING PERMIT FOR THIS PROJECT SHALL BE ISSUED CONDITIONAL UPON ADHERENCE TO THE APPROVED HISTORIC AREA WORK PERMIT (HAWP).                                                                                                                                                                          |
| Applicant: Miguel Vaca                                                                                                                                                                                                                                                                                     |
| Address: 7428 PINEY BRANZA RD, TAKOMA PARK, MD. 20912                                                                                                                                                                                                                                                      |
| and subject to the general condition that, after issuance of the Montgomery County Department of Permitting Services (DPS) permit, the applicant arrange for a field inspection by calling the                                                                                                             |