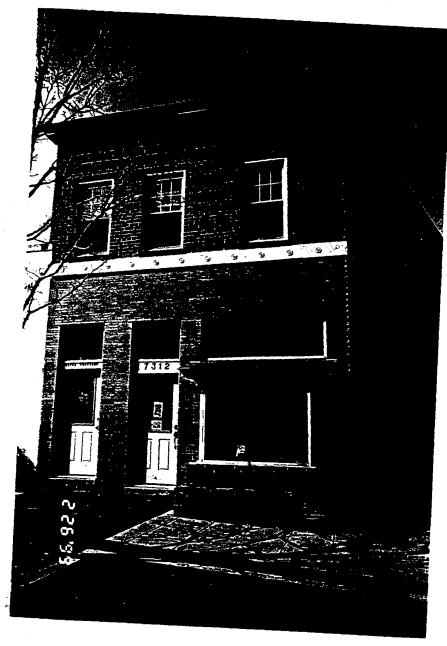

37/3-98N 7318 Carroll Avenue
(Takoma Park Historic District)

37/3-98N (Rescheduled) 7316-7318
Carroll Avenue, (Takoma Park HD)

37/3-98N 7318-7316 Carroll Avenue
Takoma Park HD - REVISION RETROACTIVE

7316-7318 Carpel Are = Just call HUD about buy dp The projectly 3.918.8401 has contract from HOD. There is a Nettree Violatin 7/1/99 Rick Allan surp he'll coel: 1/27/100

| The Montgomery County Historic Preservation Commission has reviewed the attached                                                                                                                                                                                                                           |
|------------------------------------------------------------------------------------------------------------------------------------------------------------------------------------------------------------------------------------------------------------------------------------------------------------|
| application for an Historic Area Work Permit. This application was:  Approved  Approved  Approved  Within Z months:  Denied                                                                                                                                                                                |
| Approved with Conditions: 1. The door at 7318 (arrall Avenue Should be                                                                                                                                                                                                                                     |
| removed, and replaced with a wood exterior door identical to original door which                                                                                                                                                                                                                           |
| was removed with 5 horizontal Pavels. (See attached drawing), (2) The                                                                                                                                                                                                                                      |
| applied wood trim/molling shall be removed + The, store window repaired ;                                                                                                                                                                                                                                  |
| (3) The paint shall be removed from the shop windows: (4) The work & metal elements on the building shall be repaired and repainted to avoid "Denis Is tim by and HPC Staff will review and stamp the construction drawings prior to the applicant's applying weglect" for a building permit with DPS; and |
| THE BUILDING PERMIT FOR THIS PROJECT SHALL BE ISSUED CONDITIONAL UPON ADHERENCE TO THE APPROVED HISTORIC AREA WORK PERMIT (HAWP).                                                                                                                                                                          |
| Applicant: Miguel Vaca                                                                                                                                                                                                                                                                                     |
| Address: 7428 PINEY BRANZA RD, TAKOMA PARK, MD. 20912                                                                                                                                                                                                                                                      |
| and subject to the general condition that, after issuance of the Montgomery County Department of Permitting Services (DPS) permit, the applicant arrange for a field inspection by calling the                                                                                                             |