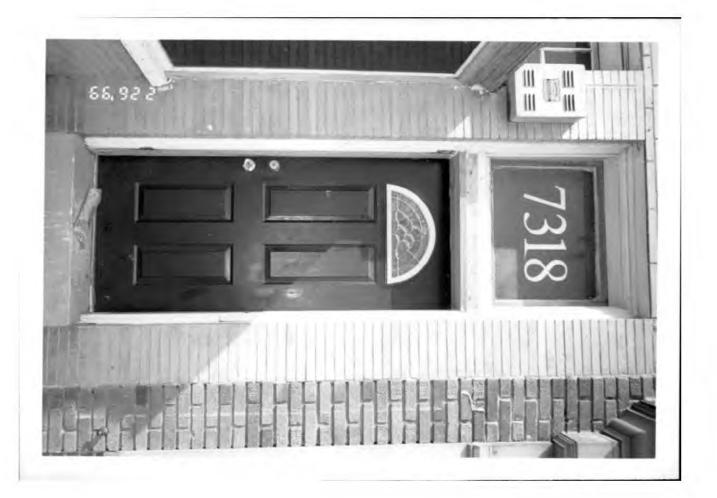

| The Montgomery County Historic Preservation Commission has reviewed the attached                                                                                                                                                                                                                           |
|------------------------------------------------------------------------------------------------------------------------------------------------------------------------------------------------------------------------------------------------------------------------------------------------------------|
| application for an Historic Area Work Permit. This application was:  Approved  Approved  Approved  Within Z months:  Denied                                                                                                                                                                                |
| Approved with Conditions: 1. The door at 7318 (arrall Avenue Should be                                                                                                                                                                                                                                     |
| removed, and replaced with a wood exterior door identical to original door which                                                                                                                                                                                                                           |
| was removed with 5 horizontal Pavels. (See attached drawing), (2) The                                                                                                                                                                                                                                      |
| applied wood trim/molling shall be removed + The, store window repaired ;                                                                                                                                                                                                                                  |
| (3) The paint shall be removed from the shop windows: (4) The work & metal elements on the building shall be repaired and repainted to avoid "Denis Is tim by and HPC Staff will review and stamp the construction drawings prior to the applicant's applying weglect" for a building permit with DPS; and |
| THE BUILDING PERMIT FOR THIS PROJECT SHALL BE ISSUED CONDITIONAL UPON ADHERENCE TO THE APPROVED HISTORIC AREA WORK PERMIT (HAWP).                                                                                                                                                                          |
| Applicant: Miguel Vaca                                                                                                                                                                                                                                                                                     |
| Address: 7428 PINEY BRANZA RD, TAKOMA PARK, MD. 20912                                                                                                                                                                                                                                                      |
| and subject to the general condition that, after issuance of the Montgomery County Department of Permitting Services (DPS) permit, the applicant arrange for a field inspection by calling the                                                                                                             |