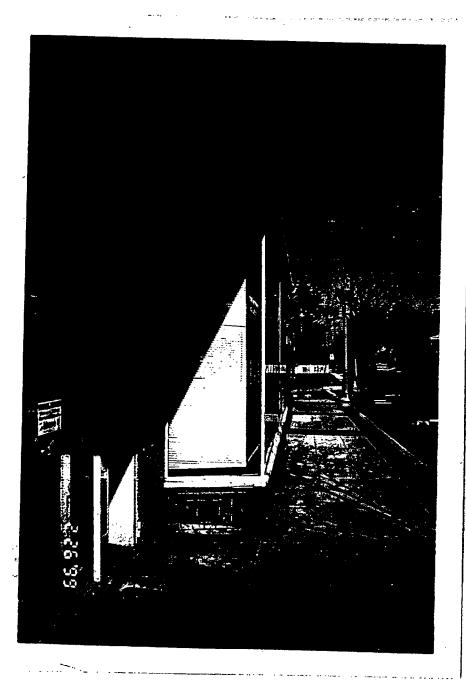

| The Montgomery County Historic Preservation Commission has reviewed the attached                                                                                                                                                                                                                           |
|------------------------------------------------------------------------------------------------------------------------------------------------------------------------------------------------------------------------------------------------------------------------------------------------------------|
| application for an Historic Area Work Permit. This application was:  Approved  Approved  Approved  Within Z months:  Denied                                                                                                                                                                                |
| Approved with Conditions: 1. The door at 7318 (arrall Avenue Should be                                                                                                                                                                                                                                     |
| removed, and replaced with a wood exterior door identical to original door which                                                                                                                                                                                                                           |
| was removed with 5 horizontal Pavels. (See attached drawing), (2) The                                                                                                                                                                                                                                      |
| applied wood trim/molling shall be removed + The, store window repaired ;                                                                                                                                                                                                                                  |
| (3) The paint shall be removed from the shop windows: (4) The work & metal elements on the building shall be repaired and repainted to avoid "Denis Is tim by and HPC Staff will review and stamp the construction drawings prior to the applicant's applying weglect" for a building permit with DPS; and |
| THE BUILDING PERMIT FOR THIS PROJECT SHALL BE ISSUED CONDITIONAL UPON ADHERENCE TO THE APPROVED HISTORIC AREA WORK PERMIT (HAWP).                                                                                                                                                                          |
| Applicant: Miguel Vaca                                                                                                                                                                                                                                                                                     |
| Address: 7428 PINEY BRANZA RD, TAKOMA PARK, MD. 20912                                                                                                                                                                                                                                                      |
| and subject to the general condition that, after issuance of the Montgomery County Department of Permitting Services (DPS) permit, the applicant arrange for a field inspection by calling the                                                                                                             |