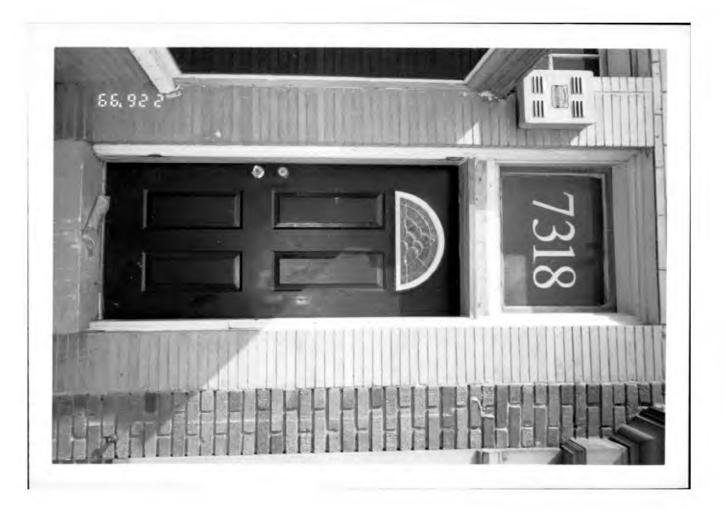

| The Montgomery County Historic Preservation Commission has reviewed the attached                                                                                                                                                                                                                           |
|------------------------------------------------------------------------------------------------------------------------------------------------------------------------------------------------------------------------------------------------------------------------------------------------------------|
| application for an Historic Area Work Permit. This application was:  Approved  Approved  Approved  Within Z months:  Denied                                                                                                                                                                                |
| Approved with Conditions: 1. The door at 7318 (arrall Avenue Should be                                                                                                                                                                                                                                     |
| removed, and replaced with a wood exterior door identical to original door which                                                                                                                                                                                                                           |
| was removed with 5 horizontal Pavels. (See attached drawing), (2) The                                                                                                                                                                                                                                      |
| applied wood trim/molling shall be removed + The, store window repaired ;                                                                                                                                                                                                                                  |
| (3) The paint shall be removed from the shop windows: (4) The work & metal elements on the building shall be repaired and repainted to avoid "Denis Is tim by and HPC Staff will review and stamp the construction drawings prior to the applicant's applying weglect" for a building permit with DPS; and |
| THE BUILDING PERMIT FOR THIS PROJECT SHALL BE ISSUED CONDITIONAL UPON ADHERENCE TO THE APPROVED HISTORIC AREA WORK PERMIT (HAWP).                                                                                                                                                                          |
| Applicant: Miguel Vaca                                                                                                                                                                                                                                                                                     |
| Address: 7428 PINEY BRANZA RD, TAKOMA PARK, MD. 20912                                                                                                                                                                                                                                                      |
| and subject to the general condition that, after issuance of the Montgomery County Department of Permitting Services (DPS) permit, the applicant arrange for a field inspection by calling the                                                                                                             |