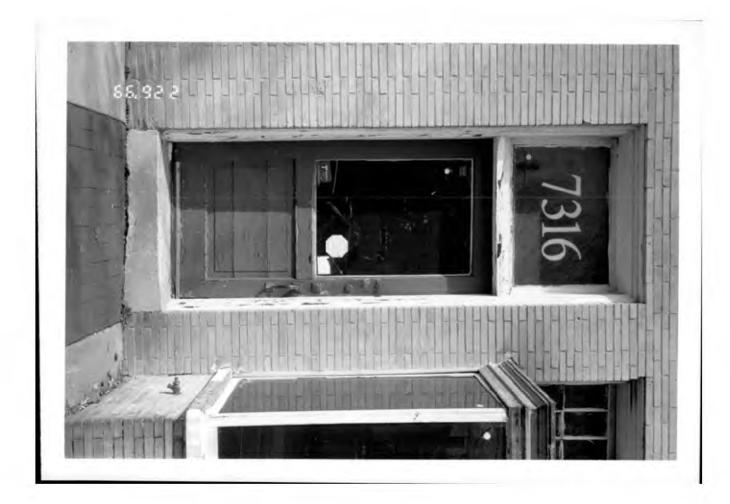

| The Montgomery County Historic Preservation Commission has reviewed the attached                                                                                                                                                                                                                           |
|------------------------------------------------------------------------------------------------------------------------------------------------------------------------------------------------------------------------------------------------------------------------------------------------------------|
| application for an Historic Area Work Permit. This application was:  Approved  Approved  Approved  Within Z months:  Denied                                                                                                                                                                                |
| Approved with Conditions: 1. The door at 7318 (arrall Avenue Should be                                                                                                                                                                                                                                     |
| removed, and replaced with a wood exterior door identical to original door which                                                                                                                                                                                                                           |
| was removed with 5 horizontal Pavels. (See attached drawing), (2) The                                                                                                                                                                                                                                      |
| applied wood trim/molling shall be removed + The, store window repaired ;                                                                                                                                                                                                                                  |
| (3) The paint shall be removed from the shop windows: (4) The work & metal elements on the building shall be repaired and repainted to avoid "Denis Is tim by and HPC Staff will review and stamp the construction drawings prior to the applicant's applying weglect" for a building permit with DPS; and |
| THE BUILDING PERMIT FOR THIS PROJECT SHALL BE ISSUED CONDITIONAL UPON ADHERENCE TO THE APPROVED HISTORIC AREA WORK PERMIT (HAWP).                                                                                                                                                                          |
| Applicant: Miguel Vaca                                                                                                                                                                                                                                                                                     |
| Address: 7428 PINEY BRANZA RD, TAKOMA PARK, MD. 20912                                                                                                                                                                                                                                                      |
| and subject to the general condition that, after issuance of the Montgomery County Department of Permitting Services (DPS) permit, the applicant arrange for a field inspection by calling the                                                                                                             |