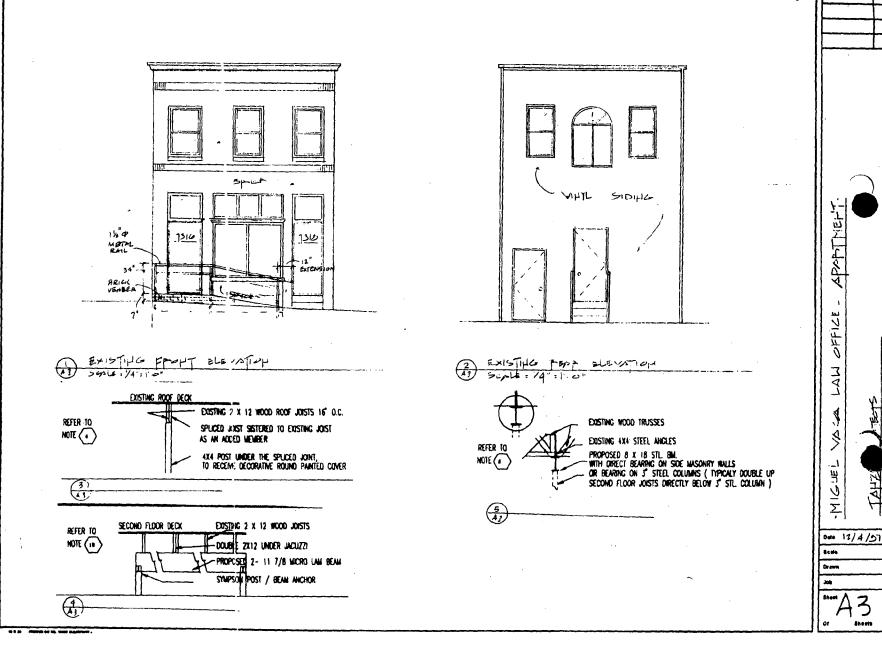

| The Montgomery County Historic Preservation Commission has reviewed the attached                                                                                                                                                                                                                           |
|------------------------------------------------------------------------------------------------------------------------------------------------------------------------------------------------------------------------------------------------------------------------------------------------------------|
| application for an Historic Area Work Permit. This application was:  Approved  Approved  Approved  Within Z months:  Denied                                                                                                                                                                                |
| Approved with Conditions: 1. The door at 7318 (arrall Avenue Should be                                                                                                                                                                                                                                     |
| removed, and replaced with a wood exterior door identical to original door which                                                                                                                                                                                                                           |
| was removed with 5 horizontal Pavels. (See attached drawing), (2) The                                                                                                                                                                                                                                      |
| applied wood trim/molling shall be removed + The, store window repaired ;                                                                                                                                                                                                                                  |
| (3) The paint shall be removed from the shop windows: (4) The work & metal elements on the building shall be repaired and repainted to avoid "Denis Is tim by and HPC Staff will review and stamp the construction drawings prior to the applicant's applying weglect" for a building permit with DPS; and |
| THE BUILDING PERMIT FOR THIS PROJECT SHALL BE ISSUED CONDITIONAL UPON ADHERENCE TO THE APPROVED HISTORIC AREA WORK PERMIT (HAWP).                                                                                                                                                                          |
| Applicant: Miguel Vaca                                                                                                                                                                                                                                                                                     |
| Address: 7428 PINEY BRANZA RD, TAKOMA PARK, MD. 20912                                                                                                                                                                                                                                                      |
| and subject to the general condition that, after issuance of the Montgomery County Department of Permitting Services (DPS) permit, the applicant arrange for a field inspection by calling the                                                                                                             |