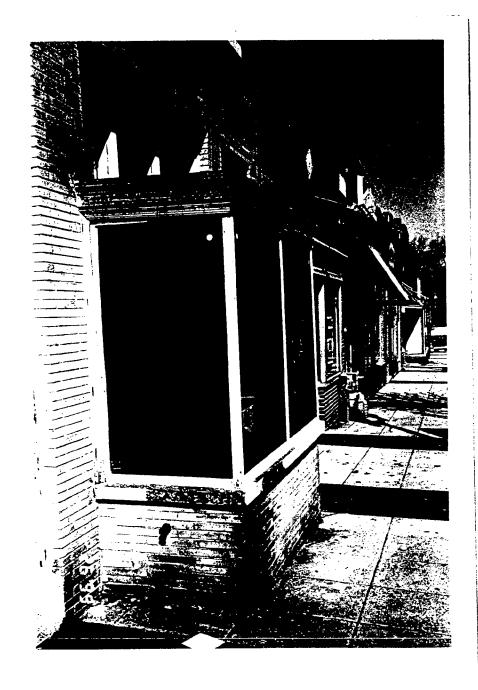

| The Montgomery County Historic Preservation Commission has reviewed the attached                                                                                                                                                                                                                           |
|------------------------------------------------------------------------------------------------------------------------------------------------------------------------------------------------------------------------------------------------------------------------------------------------------------|
| application for an Historic Area Work Permit. This application was:  Approved  Approved  Approved  Within Z months:  Denied                                                                                                                                                                                |
| Approved with Conditions: 1. The door at 7318 (arrall Avenue Should be                                                                                                                                                                                                                                     |
| removed, and replaced with a wood exterior door identical to original door which                                                                                                                                                                                                                           |
| was removed with 5 horizontal Pavels. (See attached drawing), (2) The                                                                                                                                                                                                                                      |
| applied wood trim/molling shall be removed + The, store window repaired ;                                                                                                                                                                                                                                  |
| (3) The paint shall be removed from the shop windows: (4) The work & metal elements on the building shall be repaired and repainted to avoid "Denis Is tim by and HPC Staff will review and stamp the construction drawings prior to the applicant's applying weglect" for a building permit with DPS; and |
| THE BUILDING PERMIT FOR THIS PROJECT SHALL BE ISSUED CONDITIONAL UPON ADHERENCE TO THE APPROVED HISTORIC AREA WORK PERMIT (HAWP).                                                                                                                                                                          |
| Applicant: Miguel Vaca                                                                                                                                                                                                                                                                                     |
| Address: 7428 PINEY BRANZA RD, TAKOMA PARK, MD. 20912                                                                                                                                                                                                                                                      |
| and subject to the general condition that, after issuance of the Montgomery County Department of Permitting Services (DPS) permit, the applicant arrange for a field inspection by calling the                                                                                                             |