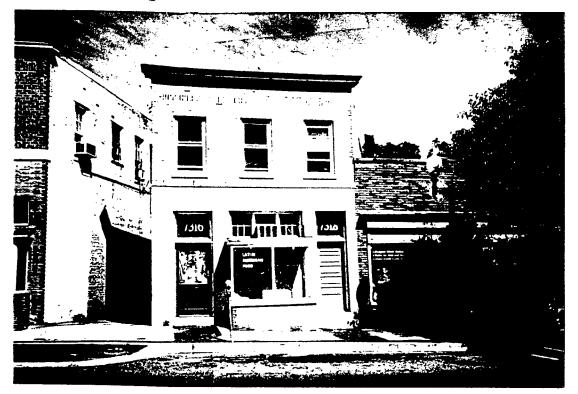

37/3-98N 7318 Carroll Avenue
(Takoma Park Historic District)

37/3-98N (Rescheduled) 7316-7318
Carroll Avenue, (Takoma Park HD)

37/3-98N 7318-7316 Carroll Avenue
Takoma Park HD - REVISION RETROACTIVE

7316-7318 Carpel Are = Just call HUD about buy dp The projectly 3.918.8401 has contract from HOD. There is a Nettree Violatin 7/1/99 Rick Allan surp he'll coel: 1/27/100

| The Montgomery County Historic Preservation Commission has reviewed the attached                                                                                                                                                                                                                           |
|------------------------------------------------------------------------------------------------------------------------------------------------------------------------------------------------------------------------------------------------------------------------------------------------------------|
| application for an Historic Area Work Permit. This application was:  Approved  Approved  Approved  Within Z months:  Denied                                                                                                                                                                                |
| Approved with Conditions: 1. The door at 7318 (arrall Avenue Should be                                                                                                                                                                                                                                     |
| removed, and replaced with a wood exterior door identical to original door which                                                                                                                                                                                                                           |
| was removed with 5 horizontal Pavels. (See attached drawing), (2) The                                                                                                                                                                                                                                      |
| applied wood trim/molling shall be removed + The, store window repaired ;                                                                                                                                                                                                                                  |
| (3) The paint shall be removed from the shop windows: (4) The work & metal elements on the building shall be repaired and repainted to avoid "Denis Is tim by and HPC Staff will review and stamp the construction drawings prior to the applicant's applying weglect" for a building permit with DPS; and |
| THE BUILDING PERMIT FOR THIS PROJECT SHALL BE ISSUED CONDITIONAL UPON ADHERENCE TO THE APPROVED HISTORIC AREA WORK PERMIT (HAWP).                                                                                                                                                                          |
| Applicant: Miguel Vaca                                                                                                                                                                                                                                                                                     |
| Address: 7428 PINEY BRANZA RD, TAKOMA PARK, MD. 20912                                                                                                                                                                                                                                                      |
| and subject to the general condition that, after issuance of the Montgomery County Department of Permitting Services (DPS) permit, the applicant arrange for a field inspection by calling the                                                                                                             |

Ciproscrueitampopator RE: 7316-7318 LAFROLL ANENUE, VAKOMA PARK

DPS Field Services Office at (301)217-6240 prior to commencement of work and not more than

DPS -#8