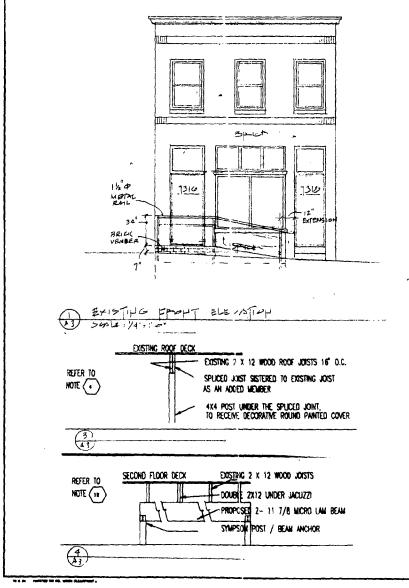

| The Montgomery County Historic Preservation Commission has reviewed the attached                                                                                                                                                                                                                           |
|------------------------------------------------------------------------------------------------------------------------------------------------------------------------------------------------------------------------------------------------------------------------------------------------------------|
| application for an Historic Area Work Permit. This application was:  Approved  Approved  Approved  Within Z months:  Denied                                                                                                                                                                                |
| Approved with Conditions: 1. The door at 7318 (arrall Avenue Should be                                                                                                                                                                                                                                     |
| removed, and replaced with a wood exterior door identical to original door which                                                                                                                                                                                                                           |
| was removed with 5 horizontal Pavels. (See attached drawing), (2) The                                                                                                                                                                                                                                      |
| applied wood trim/molling shall be removed + The, store window repaired ;                                                                                                                                                                                                                                  |
| (3) The paint shall be removed from the shop windows: (4) The work & metal elements on the building shall be repaired and repainted to avoid "Denis Is tim by and HPC Staff will review and stamp the construction drawings prior to the applicant's applying weglect" for a building permit with DPS; and |
| THE BUILDING PERMIT FOR THIS PROJECT SHALL BE ISSUED CONDITIONAL UPON ADHERENCE TO THE APPROVED HISTORIC AREA WORK PERMIT (HAWP).                                                                                                                                                                          |
| Applicant: Miguel Vaca                                                                                                                                                                                                                                                                                     |
| Address: 7428 PINEY BRANZA RD, TAKOMA PARK, MD. 20912                                                                                                                                                                                                                                                      |
| and subject to the general condition that, after issuance of the Montgomery County Department of Permitting Services (DPS) permit, the applicant arrange for a field inspection by calling the                                                                                                             |