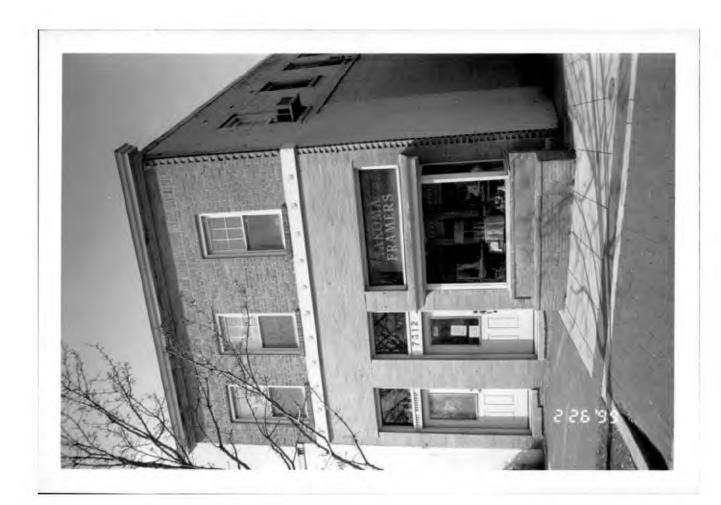

| The Montgomery County Historic Preservation Commission has reviewed the attached                                                                                                                                                                                                                           |
|------------------------------------------------------------------------------------------------------------------------------------------------------------------------------------------------------------------------------------------------------------------------------------------------------------|
| application for an Historic Area Work Permit. This application was:  Approved  Approved  Approved  Within Z months:  Denied                                                                                                                                                                                |
| Approved with Conditions: 1. The door at 7318 (arrall Avenue Should be                                                                                                                                                                                                                                     |
| removed, and replaced with a wood exterior door identical to original door which                                                                                                                                                                                                                           |
| was removed with 5 horizontal Pavels. (See attached drawing), (2) The                                                                                                                                                                                                                                      |
| applied wood trim/molling shall be removed + The, store window repaired ;                                                                                                                                                                                                                                  |
| (3) The paint shall be removed from the shop windows: (4) The work & metal elements on the building shall be repaired and repainted to avoid "Denis Is tim by and HPC Staff will review and stamp the construction drawings prior to the applicant's applying weglect" for a building permit with DPS; and |
| THE BUILDING PERMIT FOR THIS PROJECT SHALL BE ISSUED CONDITIONAL UPON ADHERENCE TO THE APPROVED HISTORIC AREA WORK PERMIT (HAWP).                                                                                                                                                                          |
| Applicant: Miguel Vaca                                                                                                                                                                                                                                                                                     |
| Address: 7428 PINEY BRANZA RD, TAKOMA PARK, MD. 20912                                                                                                                                                                                                                                                      |
| and subject to the general condition that, after issuance of the Montgomery County Department of Permitting Services (DPS) permit, the applicant arrange for a field inspection by calling the                                                                                                             |

Ciproscrueitampopator RE: 7316-7318 LAFROLL ANENUE, VAKOMA PARK

DPS Field Services Office at (301)217-6240 prior to commencement of work and not more than

DPS -#8