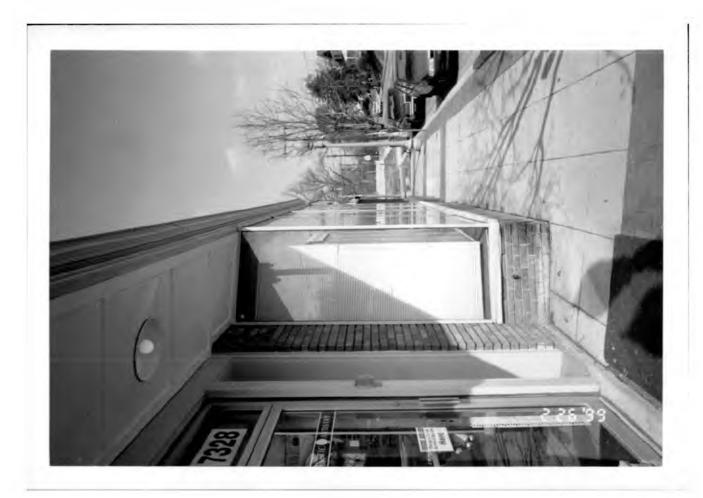

| The Montgomery County Historic Preservation Commission has reviewed the attached                                                                                                                                                                                                                           |
|------------------------------------------------------------------------------------------------------------------------------------------------------------------------------------------------------------------------------------------------------------------------------------------------------------|
| application for an Historic Area Work Permit. This application was:  Approved  Approved  Approved  Within Z months:  Denied                                                                                                                                                                                |
| Approved with Conditions: 1. The door at 7318 (arrall Avenue Should be                                                                                                                                                                                                                                     |
| removed, and replaced with a wood exterior door identical to original door which                                                                                                                                                                                                                           |
| was removed with 5 horizontal Pavels. (See attached drawing), (2) The                                                                                                                                                                                                                                      |
| applied wood trim/molling shall be removed + The, store window repaired ;                                                                                                                                                                                                                                  |
| (3) The paint shall be removed from the shop windows: (4) The work & metal elements on the building shall be repaired and repainted to avoid "Denis Is tim by and HPC Staff will review and stamp the construction drawings prior to the applicant's applying weglect" for a building permit with DPS; and |
| THE BUILDING PERMIT FOR THIS PROJECT SHALL BE ISSUED CONDITIONAL UPON ADHERENCE TO THE APPROVED HISTORIC AREA WORK PERMIT (HAWP).                                                                                                                                                                          |
| Applicant: Miguel Vaca                                                                                                                                                                                                                                                                                     |
| Address: 7428 PINEY BRANZA RD, TAKOMA PARK, MD. 20912                                                                                                                                                                                                                                                      |
| and subject to the general condition that, after issuance of the Montgomery County Department of Permitting Services (DPS) permit, the applicant arrange for a field inspection by calling the                                                                                                             |