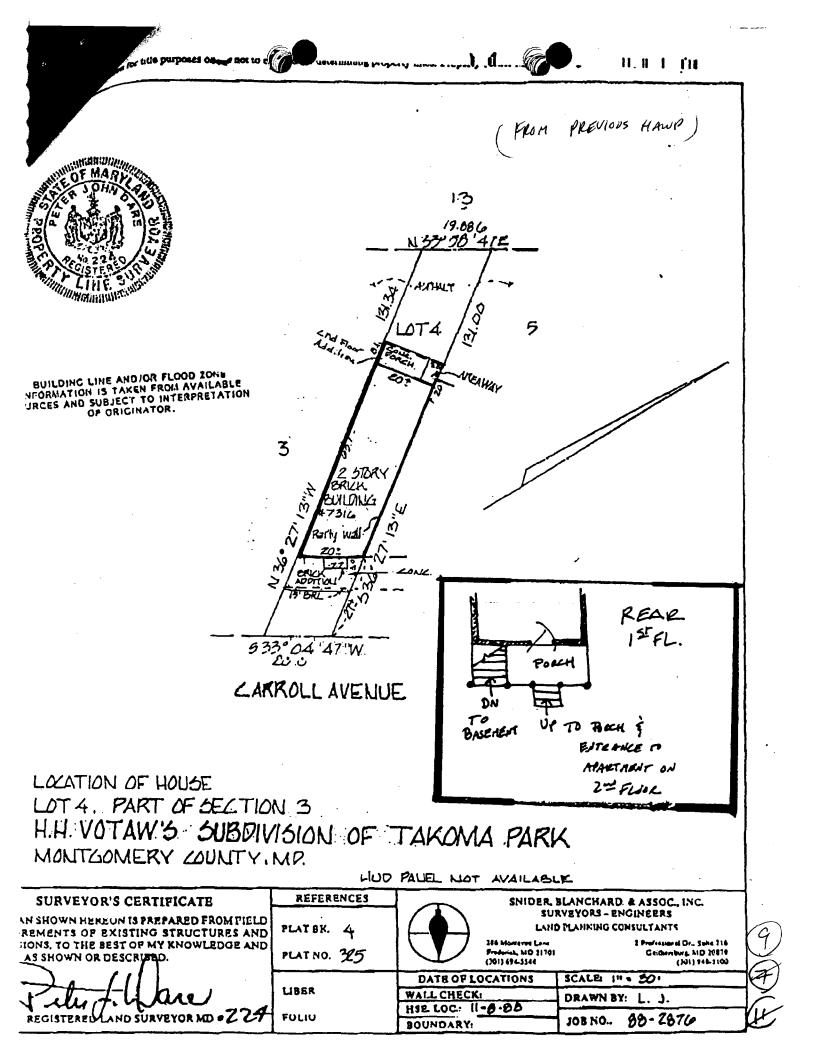

37/3-98N 7318 Carroll Avenue
(Takoma Park Historic District)

37/3-98N (Rescheduled) 7316-7318
Carroll Avenue, (Takoma Park HD)

37/3-98N 7318-7316 Carroll Avenue
Takoma Park HD - REVISION RETROACTIVE

7316-7318 Carpel Are = Just call HUD about buy dp The projectly 3.918.8401 has contract from HOD. There is a Nettree Violatin 7/1/99 Rick Allan surp he'll coel: 1/27/100