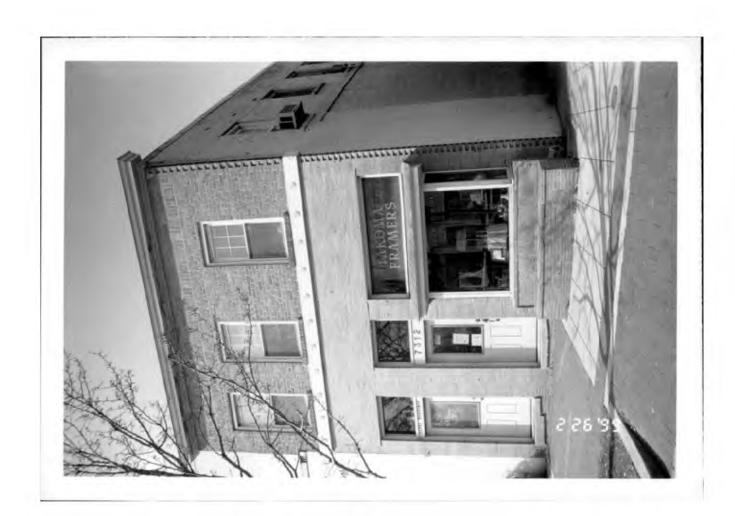

37/3-98N 7318 Carroll Avenue
(Takoma Park Historic District)

37/3-98N (Rescheduled) 7316-7318
Carroll Avenue, (Takoma Park HD)

37/3-98N 7318-7316 Carroll Avenue
Takoma Park HD - REVISION RETROACTIVE

7316-7318 Carpel Are = Just call HUD about buy dp The projectly 3.918.8401 has contract from HOD. There is a Nettree Violatin 7/1/99 Rick Allan surp he'll coel: 1/27/100

| The Montgomery County Historic Preservation Commission has reviewed the attached                                                                                                                                                                                                                           |
|------------------------------------------------------------------------------------------------------------------------------------------------------------------------------------------------------------------------------------------------------------------------------------------------------------|
| application for an Historic Area Work Permit. This application was:  Approved  Approved  Approved  Within Z months:  Denied                                                                                                                                                                                |
| Approved with Conditions: 1. The door at 7318 (arrall Avenue Should be                                                                                                                                                                                                                                     |
| removed, and replaced with a wood exterior door identical to original door which                                                                                                                                                                                                                           |
| was removed with 5 horizontal Pavels. (See attached drawing), (2) The                                                                                                                                                                                                                                      |
| applied wood trim/molling shall be removed + The, store window repaired ;                                                                                                                                                                                                                                  |
| (3) The paint shall be removed from the shop windows: (4) The work & metal elements on the building shall be repaired and repainted to avoid "Denis Is tim by and HPC Staff will review and stamp the construction drawings prior to the applicant's applying weglect" for a building permit with DPS; and |
| THE BUILDING PERMIT FOR THIS PROJECT SHALL BE ISSUED CONDITIONAL UPON ADHERENCE TO THE APPROVED HISTORIC AREA WORK PERMIT (HAWP).                                                                                                                                                                          |
| Applicant: Miguel Vaca                                                                                                                                                                                                                                                                                     |
| Address: 7428 PINEY BRANZA RD, TAKOMA PARK, MD. 20912                                                                                                                                                                                                                                                      |
| and subject to the general condition that, after issuance of the Montgomery County Department of Permitting Services (DPS) permit, the applicant arrange for a field inspection by calling the                                                                                                             |