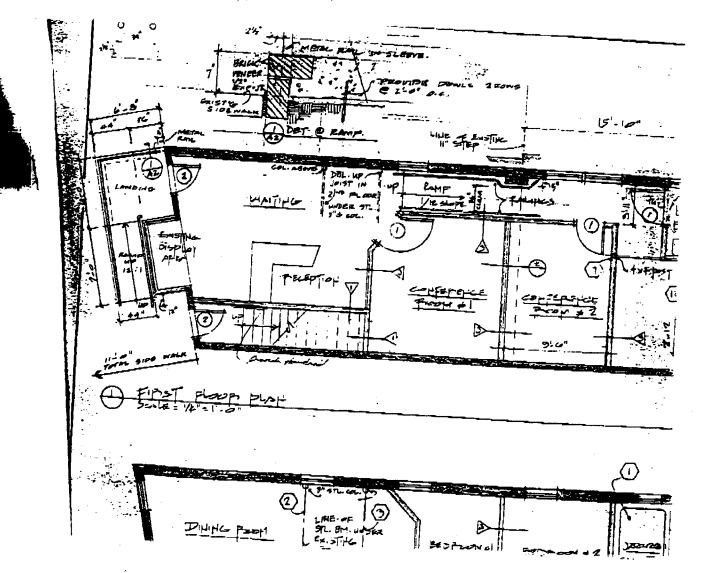

37/3-98N 7318 Carroll Avenue
(Takoma Park Historic District)

37/3-98N (Rescheduled) 7316-7318
Carroll Avenue, (Takoma Park HD)

37/3-98N 7318-7316 Carroll Avenue
Takoma Park HD - REVISION RETROACTIVE

7316-7318 Carpel Are = Just call HUD about buy dp The projectly 3.918.8401 has contract from HOD. There is a Nettree Violatin 7/1/99 Rick Allan surp he'll coel: 1/27/100