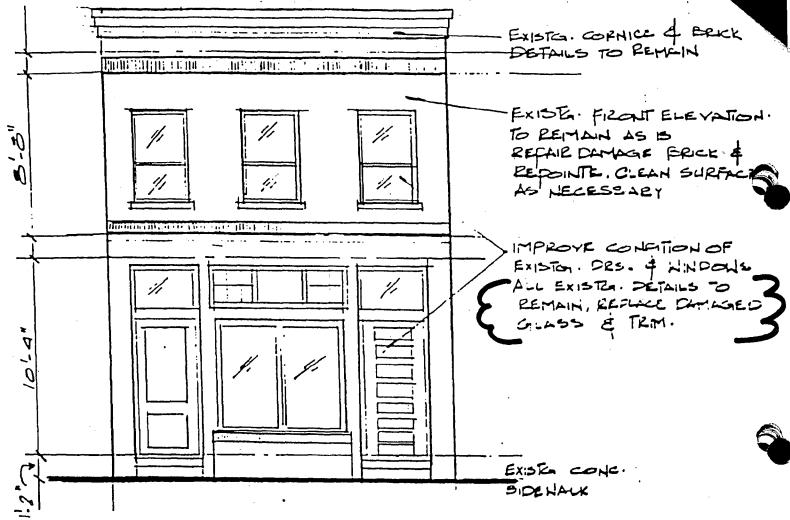

| The Montgomery County Historic Preservation Commission has reviewed the attached                                                                                                                                                                                                                           |
|------------------------------------------------------------------------------------------------------------------------------------------------------------------------------------------------------------------------------------------------------------------------------------------------------------|
| application for an Historic Area Work Permit. This application was:  Approved  Approved  Approved  Within Z months:  Denied                                                                                                                                                                                |
| Approved with Conditions: 1. The door at 7318 (arrall Avenue Should be                                                                                                                                                                                                                                     |
| removed, and replaced with a wood exterior door identical to original door which                                                                                                                                                                                                                           |
| was removed with 5 horizontal Pavels. (See attached drawing), (2) The                                                                                                                                                                                                                                      |
| applied wood trim/molling shall be removed + The, store window repaired ;                                                                                                                                                                                                                                  |
| (3) The paint shall be removed from the shop windows: (4) The work & metal elements on the building shall be repaired and repainted to avoid "Denis Is tim by and HPC Staff will review and stamp the construction drawings prior to the applicant's applying weglect" for a building permit with DPS; and |
| THE BUILDING PERMIT FOR THIS PROJECT SHALL BE ISSUED CONDITIONAL UPON ADHERENCE TO THE APPROVED HISTORIC AREA WORK PERMIT (HAWP).                                                                                                                                                                          |
| Applicant: Miguel Vaca                                                                                                                                                                                                                                                                                     |
| Address: 7428 PINEY BRANZA RD, TAKOMA PARK, MD. 20912                                                                                                                                                                                                                                                      |
| and subject to the general condition that, after issuance of the Montgomery County Department of Permitting Services (DPS) permit, the applicant arrange for a field inspection by calling the                                                                                                             |