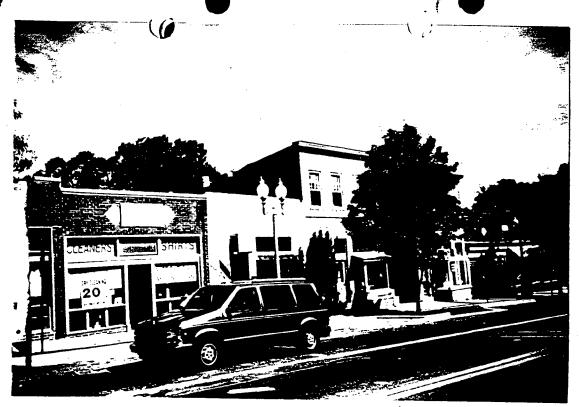

37/3-98N 7318 Carroll Avenue
(Takoma Park Historic District)

37/3-98N (Rescheduled) 7316-7318
Carroll Avenue, (Takoma Park HD)

37/3-98N 7318-7316 Carroll Avenue
Takoma Park HD - REVISION RETROACTIVE

7316-7318 Carpel Are = Just call HUD about buy dp The projectly 3.918.8401 has contract from HOD. There is a Nettree Violatin 7/1/99 Rick Allan surp he'll coel: 1/27/100

| The Montgomery County Historic Preservation Commission has reviewed the attached                                                                                                                                                                                                                           |
|------------------------------------------------------------------------------------------------------------------------------------------------------------------------------------------------------------------------------------------------------------------------------------------------------------|
| application for an Historic Area Work Permit. This application was:  Approved  Approved  Approved  Within Z months:  Denied                                                                                                                                                                                |
| Approved with Conditions: 1. The door at 7318 (arrall Avenue Should be                                                                                                                                                                                                                                     |
| removed, and replaced with a wood exterior door identical to original door which                                                                                                                                                                                                                           |
| was removed with 5 horizontal Pavels. (See attached drawing), (2) The                                                                                                                                                                                                                                      |
| applied wood trim/molling shall be removed + The, store window repaired ;                                                                                                                                                                                                                                  |
| (3) The paint shall be removed from the shop windows: (4) The work & metal elements on the building shall be repaired and repainted to avoid "Denis Is tim by and HPC Staff will review and stamp the construction drawings prior to the applicant's applying weglect" for a building permit with DPS; and |
| THE BUILDING PERMIT FOR THIS PROJECT SHALL BE ISSUED CONDITIONAL UPON ADHERENCE TO THE APPROVED HISTORIC AREA WORK PERMIT (HAWP).                                                                                                                                                                          |
| Applicant: Miguel Vaca                                                                                                                                                                                                                                                                                     |
| Address: 7428 PINEY BRANZA RD, TAKOMA PARK, MD. 20912                                                                                                                                                                                                                                                      |
| and subject to the general condition that, after issuance of the Montgomery County Department of Permitting Services (DPS) permit, the applicant arrange for a field inspection by calling the                                                                                                             |