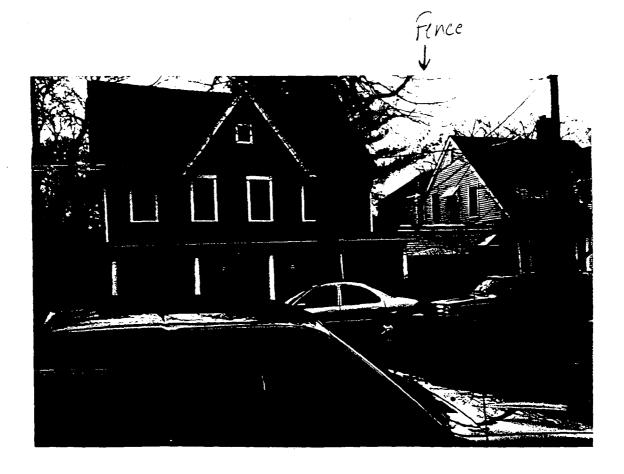

31/6-99B 10407 Fawcett Street (Kensington Historic District

Dore Perry Duranne Hill (Kensensta LAP) hus no objection to reluction of fence at 10407 Jawketh St Aue .

MONTGOMERY COUNTY DEPARTMENT OF PARK AND PLANNING