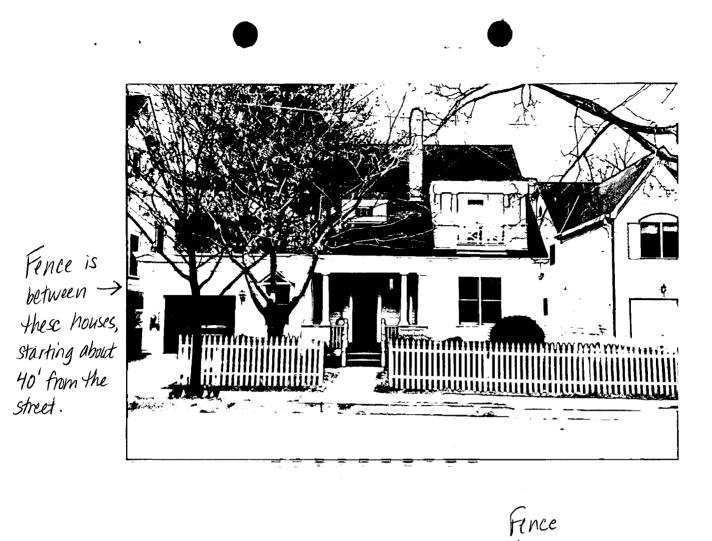

31/6-99B 10407 Fawcett Street (Kensington Historic District

Dore Perry Duranne Hill (Kensensta LAP) hus no objection to reluction of fence at 10407 Jawketh St Aue .

MONTGOMERY COUNTY DEPARTMENT OF PARK AND PLANNING