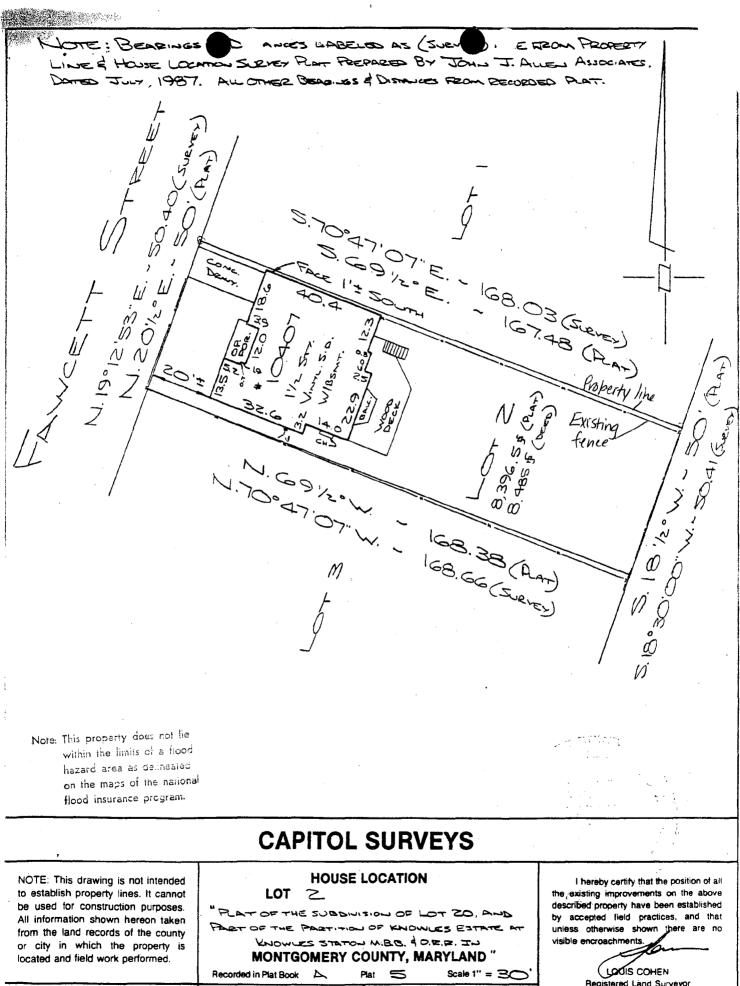

31/6-99B 10407 Fawcett Street (Kensington Historic District

Dore Perry Duranne Hill (Kensensta LAP) hus no objection to reluction of fence at 10407 Jawketh St Aue .

MONTGOMERY COUNTY DEPARTMENT OF PARK AND PLANNING