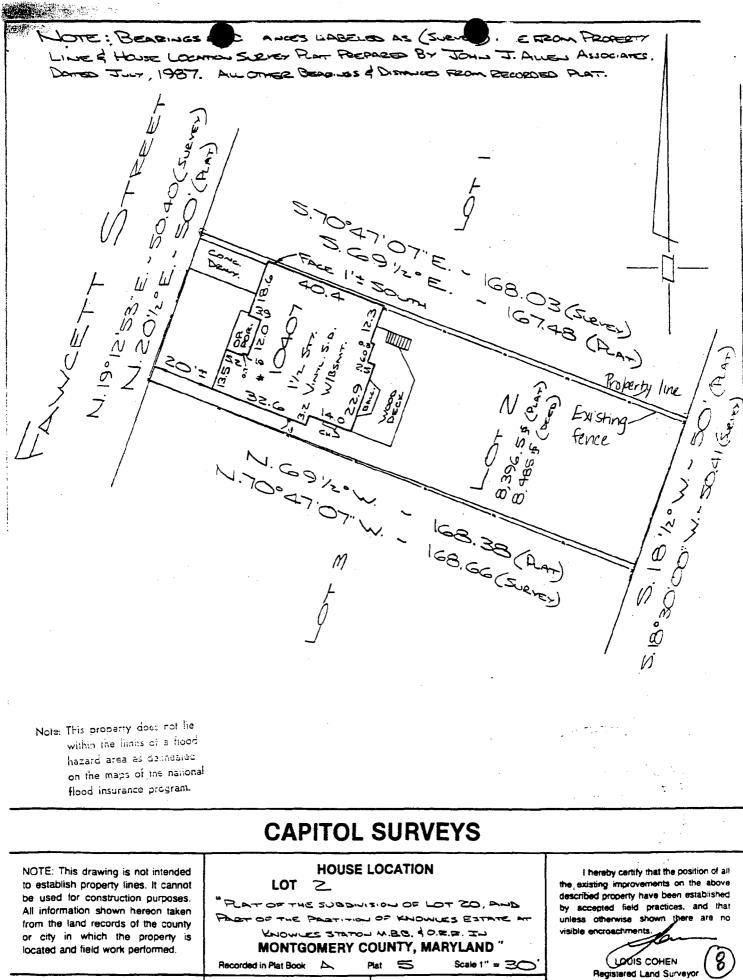

31/6-99B 10407 Fawcett Street (Kensington Historic District

Dore Perry Duranne Hill (Kensensta LAP) hus no objection to reluction of fence at 10407 Jawketh St Aue .

MONTGOMERY COUNTY DEPARTMENT OF PARK AND PLANNING