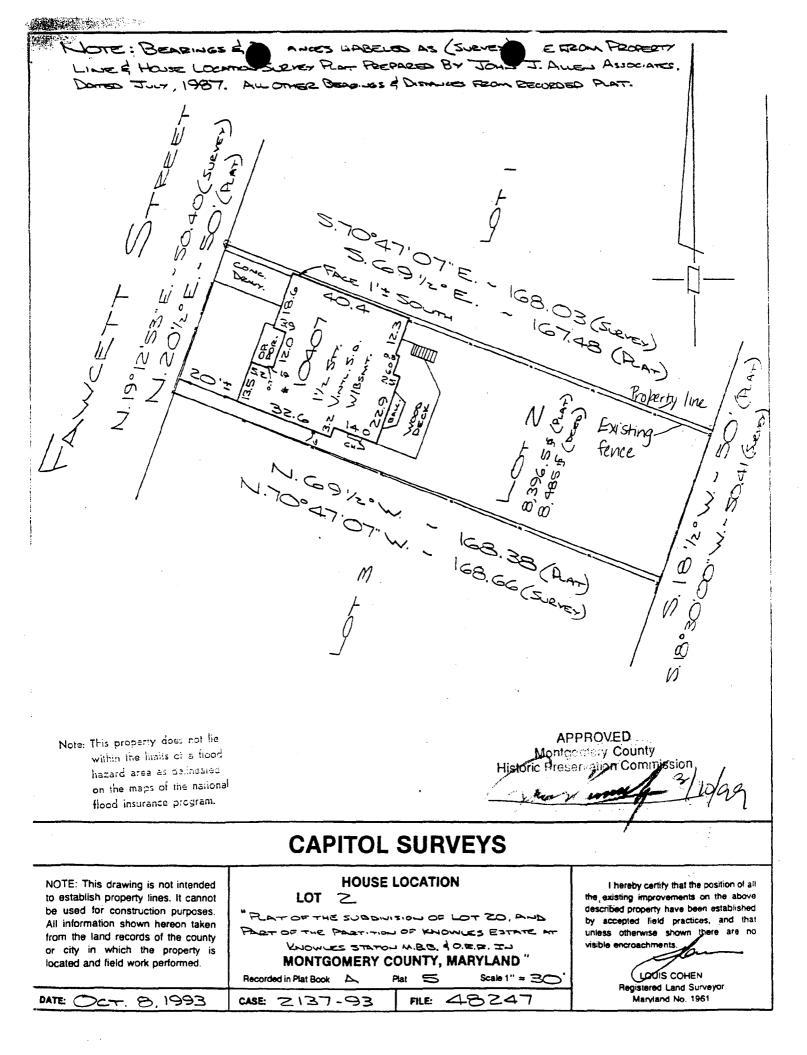

31/6-99B 10407 Fawcett Street (Kensington Historic District

Dore Perry Duranne Hill (Kensensta LAP) hus no objection to reluction of fence at 10407 Jawketh St Aue .

MONTGOMERY COUNTY DEPARTMENT OF PARK AND PLANNING