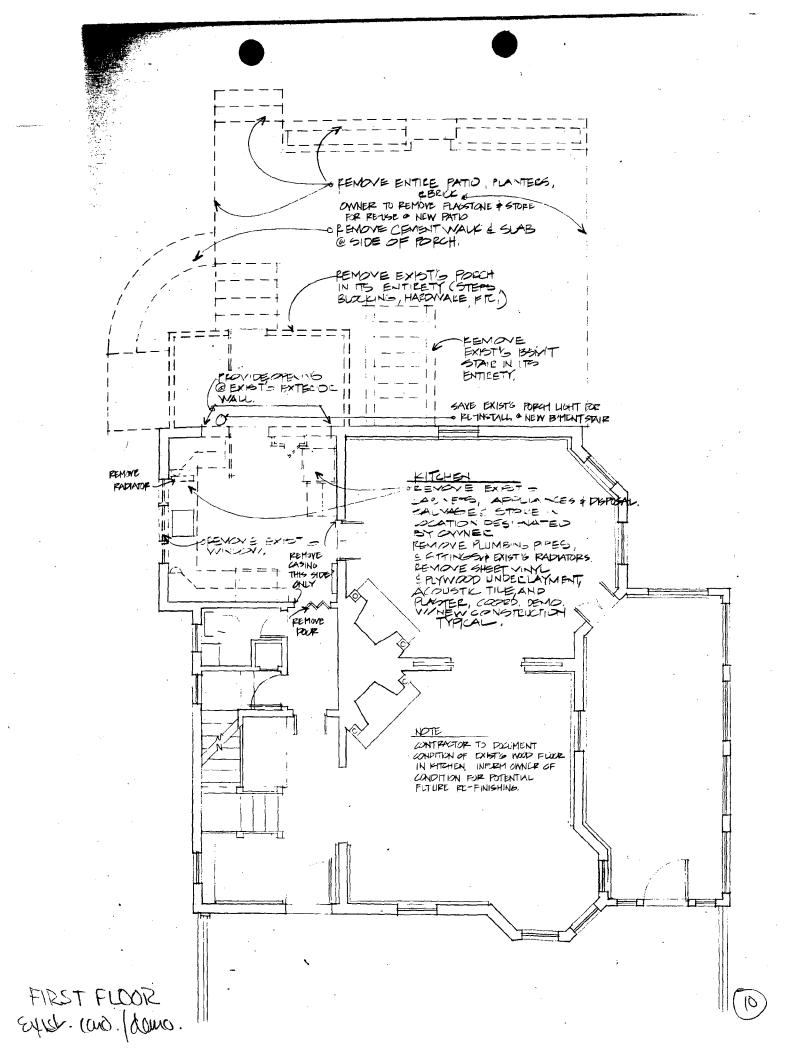

Public Notice: 12/31/92 Report Date: 1/9/93

Applicant: Michael & Lou Knecht Staff: Nancy Witherell

PROPOSAL: Rear addition RECOMMEND: Approve

The applicants appeared before the Commission for a preliminary consultation on this proposal on August 12, 1992. The plans call for adding a two-story addition, including a one-story porch, at the rear of a contributing Queen Anne-style structure. A small, one-story shed-roofed porch at the rear would be removed in order to accommodate the addition. The new construction would be clad with wood lap siding to match the original. The historic house is now clad with aluminum, although the original wood siding was retained underneath. Windows in the new addition would be wood.

The applicants also propose removing sections of the aluminum siding on the west (side) and north (rear) elevations and reversing some inappropriate window alterations made during the 1960s. The staff recommends that this work be eligible for the county's historic preservation property tax credit.

The HAWP proposal is the same as the preliminary consultation, although more fully defined. At the August meeting, the project received positive comments from the members of the Commission; the one issue raised concerned the replication of the front porch columns on the rear porch. Some commissioners, citing the principle embodied in Standard #9, suggested that the new work be more clearly differentiated from the old by the use of simpler columns.

#### STAFF DISCUSSION

A simpler or smaller porch post (or a simpler rear door) would be a way of not only differentiating the new from the old, but the rear of the house from the front. The proposed porch posts (matching those on the front) are 8" on a side, articulated with a Doric capital, and properly proportioned for the new rear porch. However, the <u>front</u> porch columns are not original to the house; the original columns, as shown in a photo owned by the applicants, were round. In that light, it seems reasonable to

use square columns for the rear porch, especially if the front columns will be replaced someday based on the photograph. The applicants also feel strongly about the desirability of the proposed rear door with the oval glass opening.