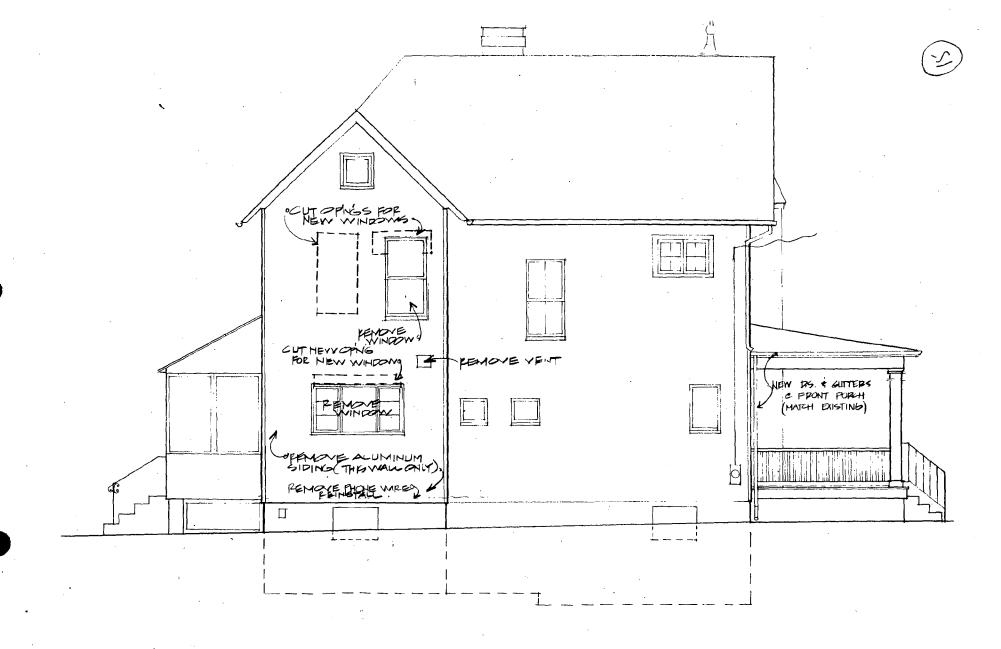

Public Notice: 12/31/92 Report Date: 1/9/93

Applicant: Michael & Lou Knecht Staff: Nancy Witherell

PROPOSAL: Rear addition RECOMMEND: Approve

The applicants appeared before the Commission for a preliminary consultation on this proposal on August 12, 1992. The plans call for adding a two-story addition, including a one-story porch, at the rear of a contributing Queen Anne-style structure. A small, one-story shed-roofed porch at the rear would be removed in order to accommodate the addition. The new construction would be clad with wood lap siding to match the original. The historic house is now clad with aluminum, although the original wood siding was retained underneath. Windows in the new addition would be wood.

The applicants also propose removing sections of the aluminum siding on the west (side) and north (rear) elevations and reversing some inappropriate window alterations made during the 1960s. The staff recommends that this work be eligible for the county's historic preservation property tax credit.