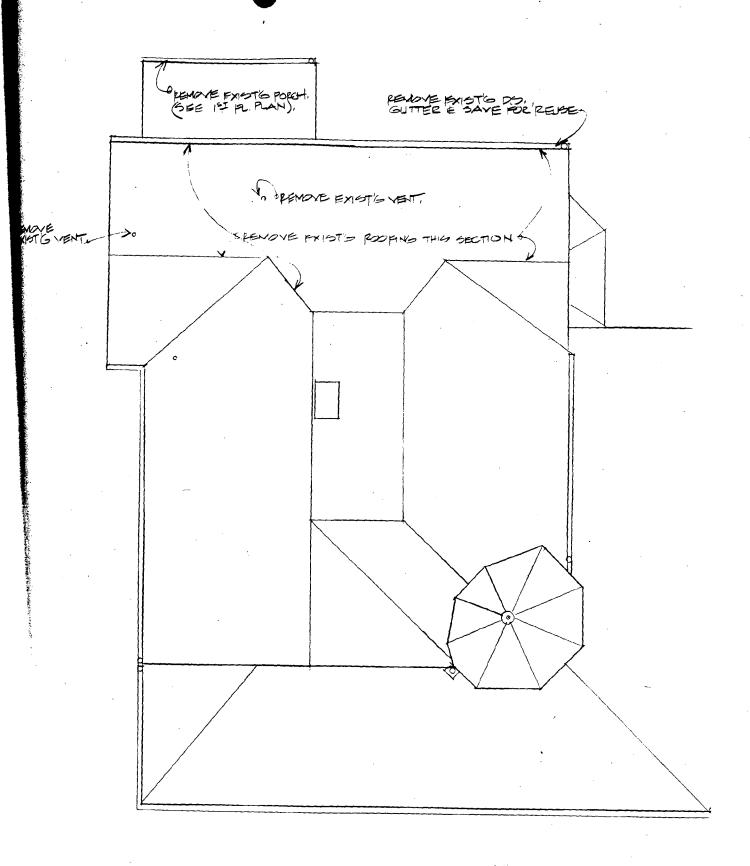

Public Notice: 12/31/92 Report Date: 1/9/93

Applicant: Michael & Lou Knecht Staff: Nancy Witherell

PROPOSAL: Rear addition RECOMMEND: Approve

The applicants appeared before the Commission for a preliminary consultation on this proposal on August 12, 1992. The plans call for adding a two-story addition, including a one-story porch, at the rear of a contributing Queen Anne-style structure. A small, one-story shed-roofed porch at the rear would be removed in order to accommodate the addition. The new construction would be clad with wood lap siding to match the original. The historic house is now clad with aluminum, although the original wood siding was retained underneath. Windows in the new addition would be wood.