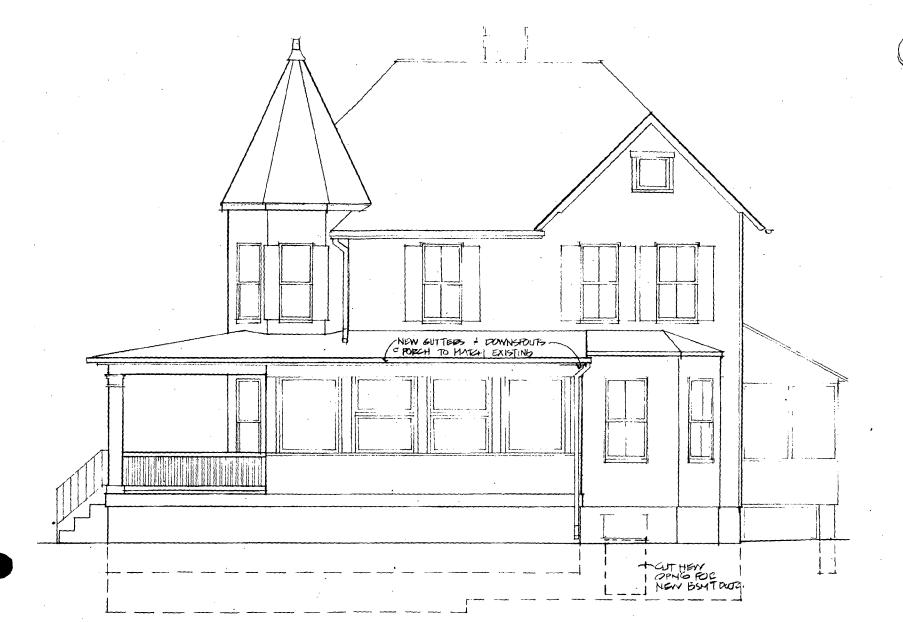

Public Notice: 12/31/92 Report Date: 1/9/93

Applicant: Michael & Lou Knecht Staff: Nancy Witherell

PROPOSAL: Rear addition RECOMMEND: Approve

The applicants appeared before the Commission for a preliminary consultation on this proposal on August 12, 1992. The plans call for adding a two-story addition, including a one-story porch, at the rear of a contributing Queen Anne-style structure. A small, one-story shed-roofed porch at the rear would be removed in order to accommodate the addition. The new construction would be clad with wood lap siding to match the original. The historic house is now clad with aluminum, although the original wood siding was retained underneath. Windows in the new addition would be wood.

The HAWP proposal is the same as the preliminary consultation, although more fully defined. At the August meeting, the project received positive comments from the members of the Commission; the one issue raised concerned the replication of the front porch columns on the rear porch. Some commissioners, citing the principle embodied in Standard #9, suggested that the new work be more clearly differentiated from the old by the use of simpler columns.

#### STAFF DISCUSSION

A simpler or smaller porch post (or a simpler rear door) would be a way of not only differentiating the new from the old, but the rear of the house from the front. The proposed porch posts (matching those on the front) are 8" on a side, articulated with a Doric capital, and properly proportioned for the new rear porch. However, the <u>front</u> porch columns are not original to the house; the original columns, as shown in a photo owned by the applicants, were round. In that light, it seems reasonable to

use square columns for the rear porch, especially if the front columns will be replaced someday based on the photograph. The applicants also feel strongly about the desirability of the proposed rear door with the oval glass opening.