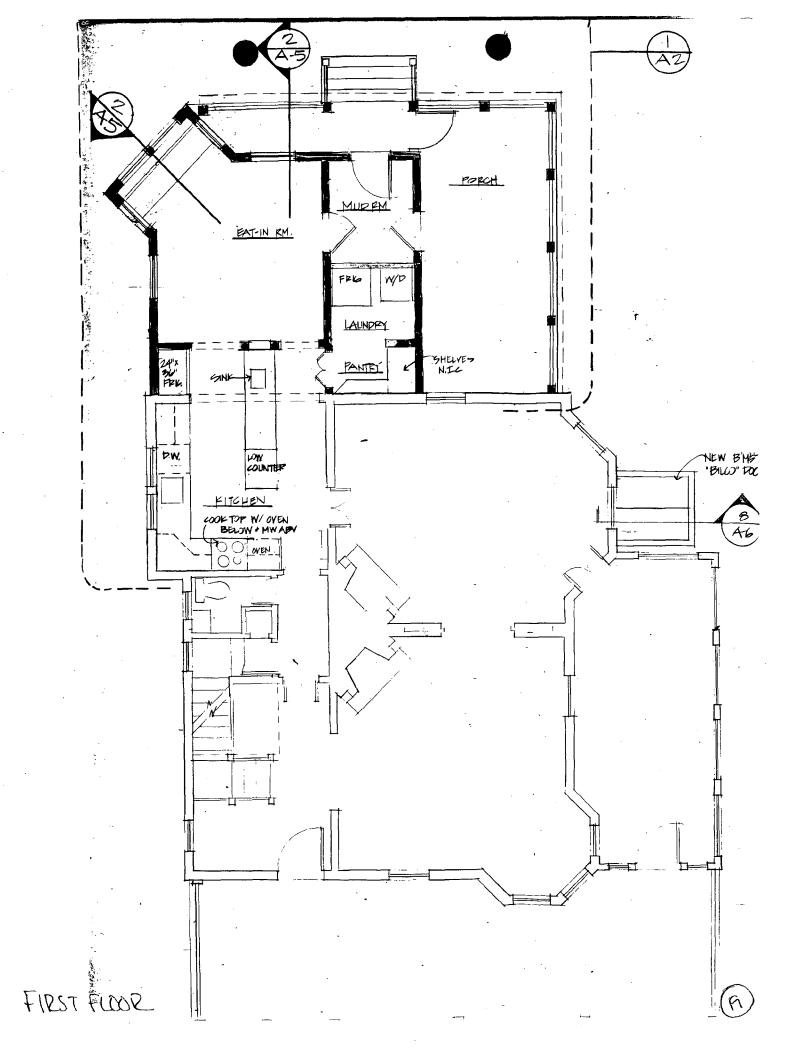

Public Notice: 12/31/92 Report Date: 1/9/93

Applicant: Michael & Lou Knecht Staff: Nancy Witherell

PROPOSAL: Rear addition RECOMMEND: Approve

The applicants appeared before the Commission for a preliminary consultation on this proposal on August 12, 1992. The plans call for adding a two-story addition, including a one-story porch, at the rear of a contributing Queen Anne-style structure. A small, one-story shed-roofed porch at the rear would be removed in order to accommodate the addition. The new construction would be clad with wood lap siding to match the original. The historic house is now clad with aluminum, although the original wood siding was retained underneath. Windows in the new addition would be wood.

The HAWP proposal is the same as the preliminary consultation, although more fully defined. At the August meeting, the project received positive comments from the members of the Commission; the one issue raised concerned the replication of the front porch columns on the rear porch. Some commissioners, citing the principle embodied in Standard #9, suggested that the new work be more clearly differentiated from the old by the use of simpler columns.