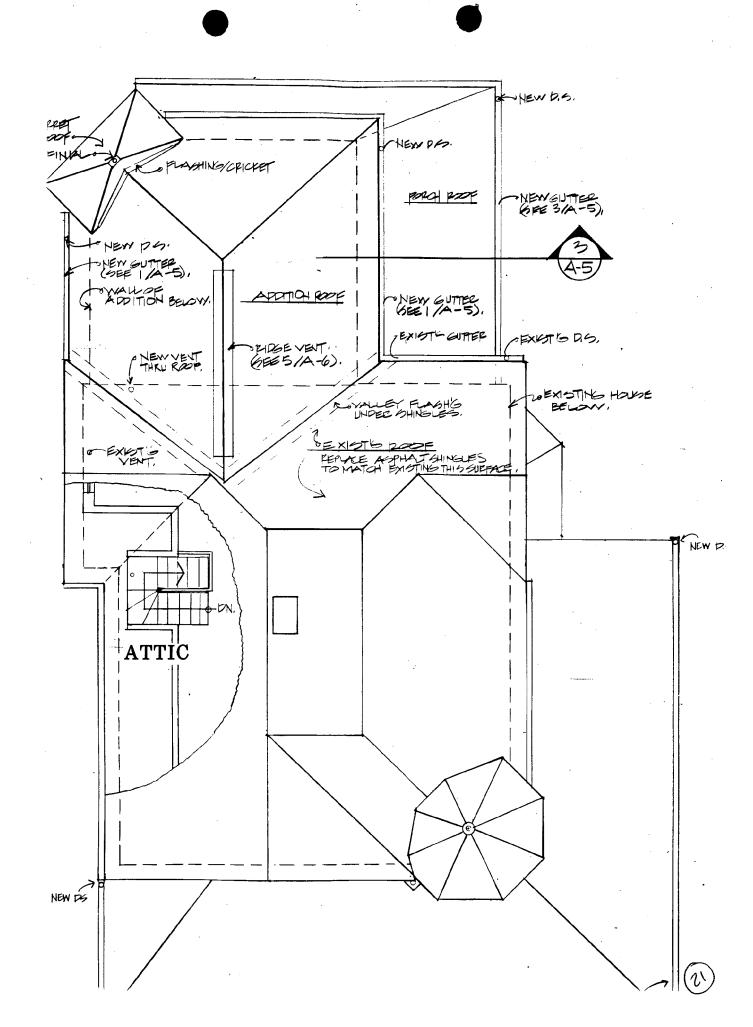

Public Notice: 12/31/92 Report Date: 1/9/93

Applicant: Michael & Lou Knecht Staff: Nancy Witherell

PROPOSAL: Rear addition RECOMMEND: Approve

The applicants appeared before the Commission for a preliminary consultation on this proposal on August 12, 1992. The plans call for adding a two-story addition, including a one-story porch, at the rear of a contributing Queen Anne-style structure. A small, one-story shed-roofed porch at the rear would be removed in order to accommodate the addition. The new construction would be clad with wood lap siding to match the original. The historic house is now clad with aluminum, although the original wood siding was retained underneath. Windows in the new addition would be wood.