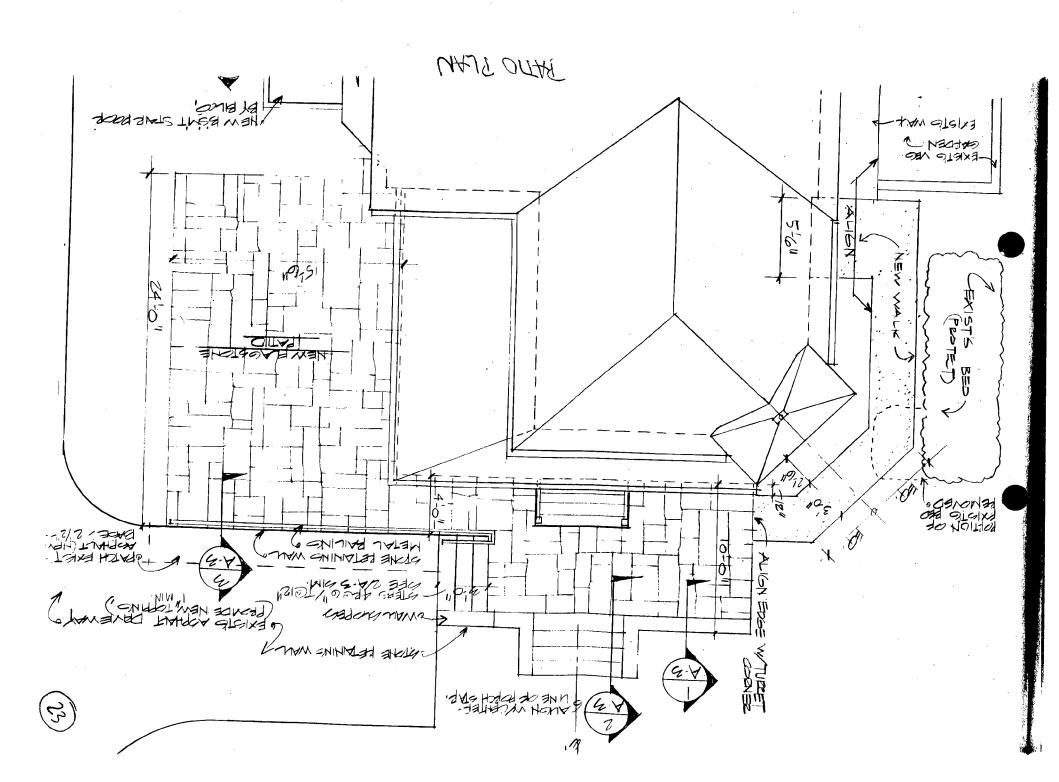

Public Notice: 12/31/92 Report Date: 1/9/93

Applicant: Michael & Lou Knecht Staff: Nancy Witherell

PROPOSAL: Rear addition RECOMMEND: Approve

The applicants appeared before the Commission for a preliminary consultation on this proposal on August 12, 1992. The plans call for adding a two-story addition, including a one-story porch, at the rear of a contributing Queen Anne-style structure. A small, one-story shed-roofed porch at the rear would be removed in order to accommodate the addition. The new construction would be clad with wood lap siding to match the original. The historic house is now clad with aluminum, although the original wood siding was retained underneath. Windows in the new addition would be wood.

The applicants also propose removing sections of the aluminum siding on the west (side) and north (rear) elevations and reversing some inappropriate window alterations made during the 1960s. The staff recommends that this work be eligible for the county's historic preservation property tax credit.

The HAWP proposal is the same as the preliminary consultation, although more fully defined. At the August meeting, the project received positive comments from the members of the Commission; the one issue raised concerned the replication of the front porch columns on the rear porch. Some commissioners, citing the principle embodied in Standard #9, suggested that the new work be more clearly differentiated from the old by the use of simpler columns.

#### STAFF DISCUSSION

A simpler or smaller porch post (or a simpler rear door) would be a way of not only differentiating the new from the old, but the rear of the house from the front. The proposed porch posts (matching those on the front) are 8" on a side, articulated with a Doric capital, and properly proportioned for the new rear porch. However, the <u>front</u> porch columns are not original to the house; the original columns, as shown in a photo owned by the applicants, were round. In that light, it seems reasonable to

use square columns for the rear porch, especially if the front columns will be replaced someday based on the photograph. The applicants also feel strongly about the desirability of the proposed rear door with the oval glass opening.