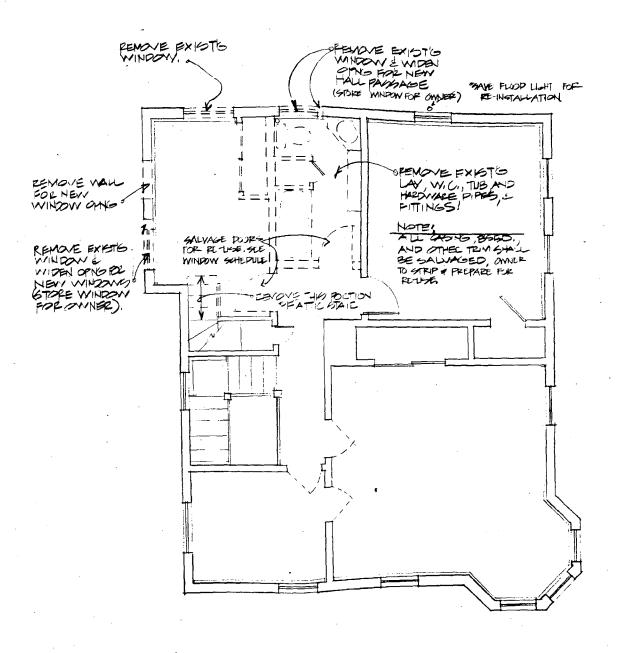

The applicants also propose removing sections of the aluminum siding on the west (side) and north (rear) elevations and reversing some inappropriate window alterations made during the 1960s. The staff recommends that this work be eligible for the county's historic preservation property tax credit.