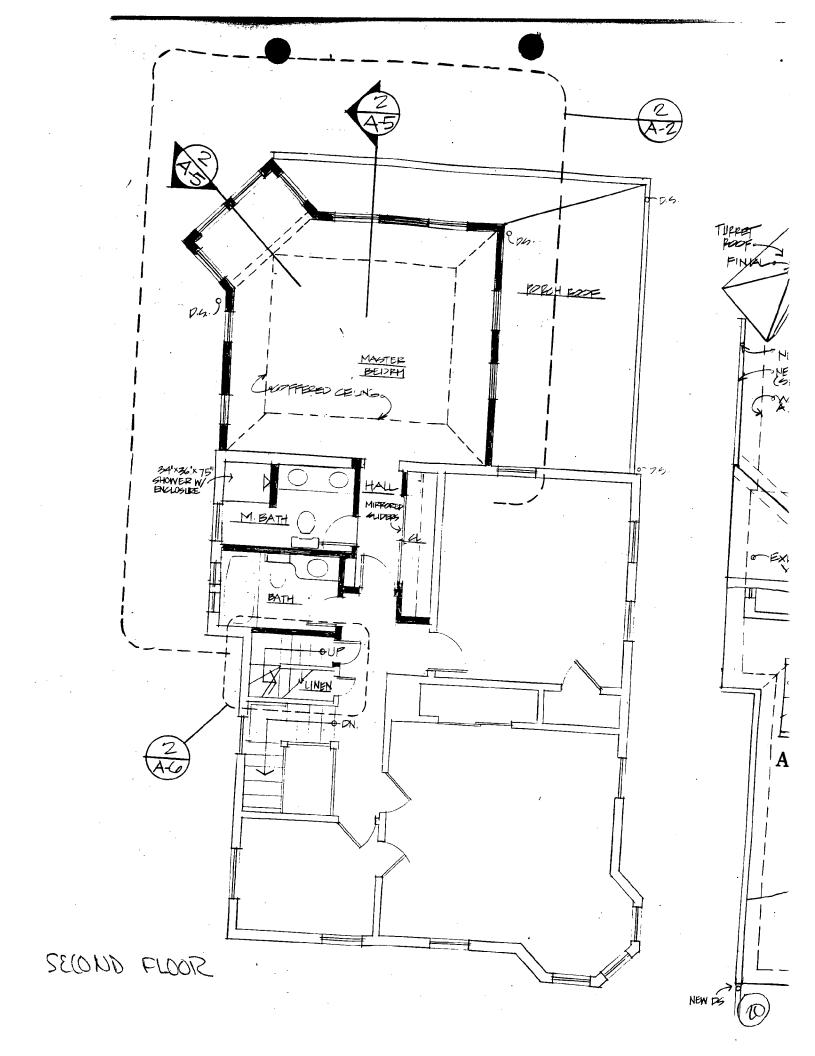

Public Notice: 12/31/92 Report Date: 1/9/93

Applicant: Michael & Lou Knecht Staff: Nancy Witherell

PROPOSAL: Rear addition RECOMMEND: Approve

The applicants appeared before the Commission for a preliminary consultation on this proposal on August 12, 1992. The plans call for adding a two-story addition, including a one-story porch, at the rear of a contributing Queen Anne-style structure. A small, one-story shed-roofed porch at the rear would be removed in order to accommodate the addition. The new construction would be clad with wood lap siding to match the original. The historic house is now clad with aluminum, although the original wood siding was retained underneath. Windows in the new addition would be wood.