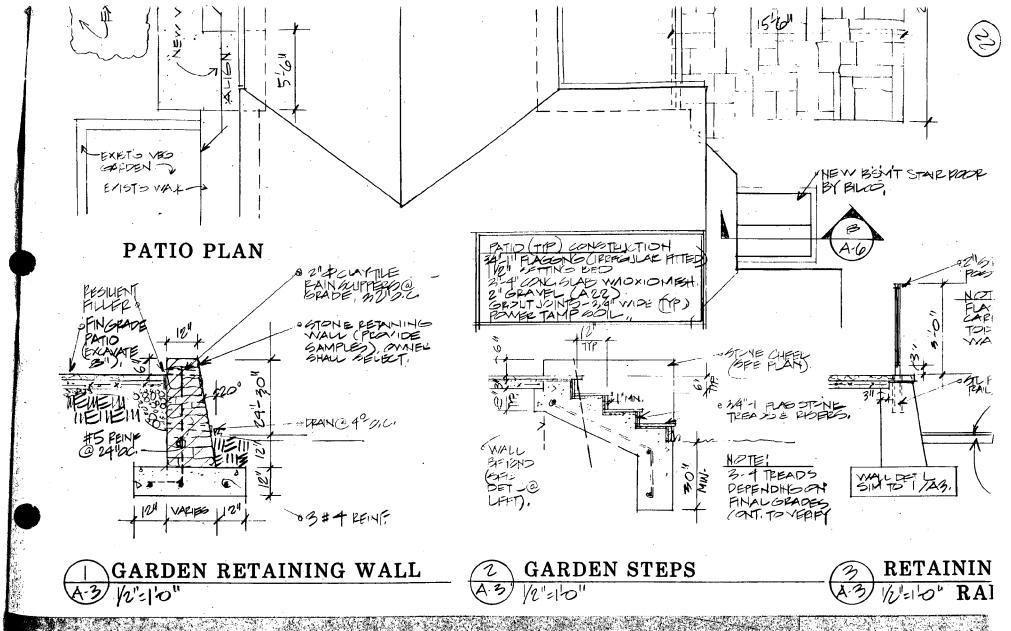

Public Notice: 12/31/92 Report Date: 1/9/93

Applicant: Michael & Lou Knecht Staff: Nancy Witherell

PROPOSAL: Rear addition RECOMMEND: Approve

The applicants appeared before the Commission for a preliminary consultation on this proposal on August 12, 1992. The plans call for adding a two-story addition, including a one-story porch, at the rear of a contributing Queen Anne-style structure. A small, one-story shed-roofed porch at the rear would be removed in order to accommodate the addition. The new construction would be clad with wood lap siding to match the original. The historic house is now clad with aluminum, although the original wood siding was retained underneath. Windows in the new addition would be wood.

The applicants also propose removing sections of the aluminum siding on the west (side) and north (rear) elevations and reversing some inappropriate window alterations made during the 1960s. The staff recommends that this work be eligible for the county's historic preservation property tax credit.

The HAWP proposal is the same as the preliminary consultation, although more fully defined. At the August meeting, the project received positive comments from the members of the Commission; the one issue raised concerned the replication of the front porch columns on the rear porch. Some commissioners, citing the principle embodied in Standard #9, suggested that the new work be more clearly differentiated from the old by the use of simpler columns.

#### STAFF DISCUSSION

A simpler or smaller porch post (or a simpler rear door) would be a way of not only differentiating the new from the old, but the rear of the house from the front. The proposed porch posts (matching those on the front) are 8" on a side, articulated with a Doric capital, and properly proportioned for the new rear porch. However, the <u>front</u> porch columns are not original to the house; the original columns, as shown in a photo owned by the applicants, were round. In that light, it seems reasonable to

use square columns for the rear porch, especially if the front columns will be replaced someday based on the photograph. The applicants also feel strongly about the desirability of the proposed rear door with the oval glass opening.