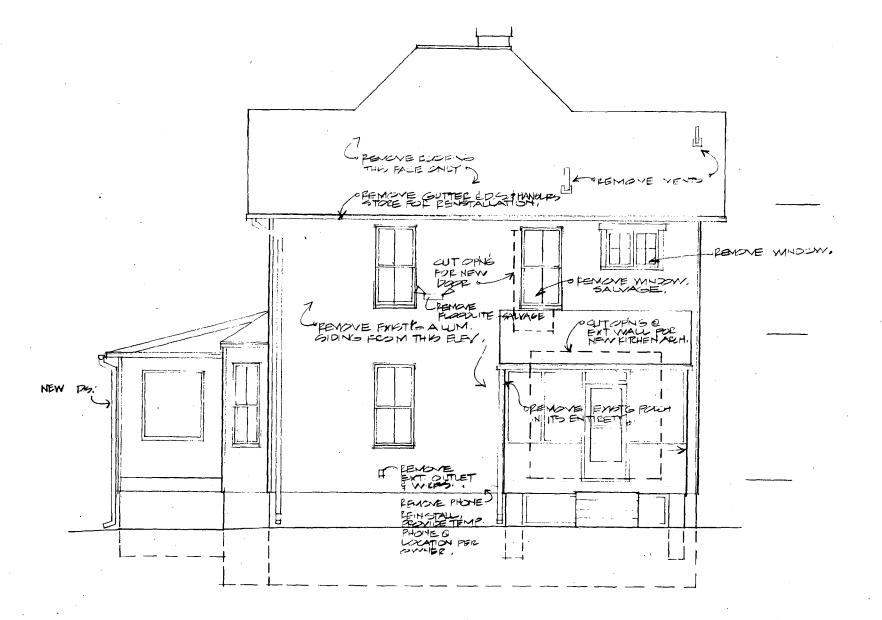

Public Notice: 12/31/92 Report Date: 1/9/93

Applicant: Michael & Lou Knecht Staff: Nancy Witherell

PROPOSAL: Rear addition RECOMMEND: Approve

The applicants appeared before the Commission for a preliminary consultation on this proposal on August 12, 1992. The plans call for adding a two-story addition, including a one-story porch, at the rear of a contributing Queen Anne-style structure. A small, one-story shed-roofed porch at the rear would be removed in order to accommodate the addition. The new construction would be clad with wood lap siding to match the original. The historic house is now clad with aluminum, although the original wood siding was retained underneath. Windows in the new addition would be wood.

The applicants also propose removing sections of the aluminum siding on the west (side) and north (rear) elevations and reversing some inappropriate window alterations made during the 1960s. The staff recommends that this work be eligible for the county's historic preservation property tax credit.

The HAWP proposal is the same as the preliminary consultation, although more fully defined. At the August meeting, the project received positive comments from the members of the Commission; the one issue raised concerned the replication of the front porch columns on the rear porch. Some commissioners, citing the principle embodied in Standard #9, suggested that the new work be more clearly differentiated from the old by the use of simpler columns.

#### STAFF DISCUSSION

A simpler or smaller porch post (or a simpler rear door) would be a way of not only differentiating the new from the old, but the rear of the house from the front. The proposed porch posts (matching those on the front) are 8" on a side, articulated with a Doric capital, and properly proportioned for the new rear porch. However, the <u>front</u> porch columns are not original to the house; the original columns, as shown in a photo owned by the applicants, were round. In that light, it seems reasonable to

use square columns for the rear porch, especially if the front columns will be replaced someday based on the photograph. The applicants also feel strongly about the desirability of the proposed rear door with the oval glass opening.