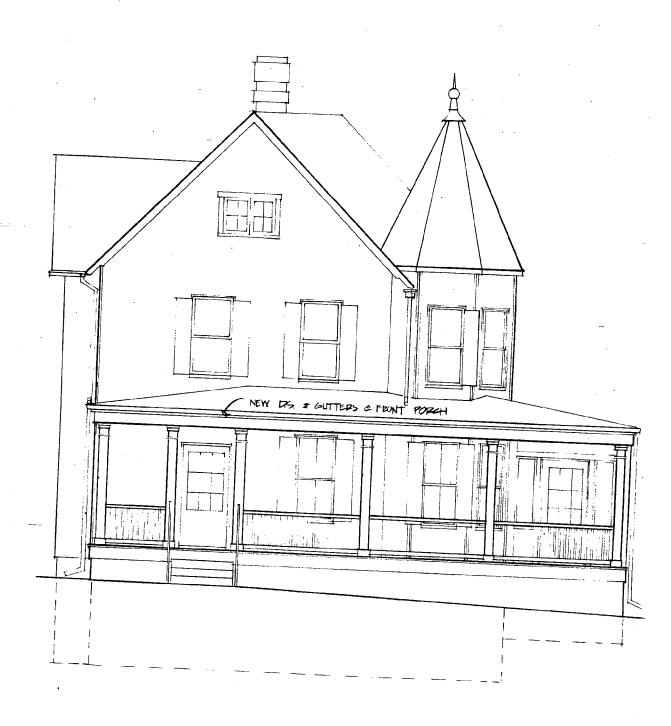

Public Notice: 12/31/92 Report Date: 1/9/93

Applicant: Michael & Lou Knecht Staff: Nancy Witherell

PROPOSAL: Rear addition RECOMMEND: Approve

The applicants appeared before the Commission for a preliminary consultation on this proposal on August 12, 1992. The plans call for adding a two-story addition, including a one-story porch, at the rear of a contributing Queen Anne-style structure. A small, one-story shed-roofed porch at the rear would be removed in order to accommodate the addition. The new construction would be clad with wood lap siding to match the original. The historic house is now clad with aluminum, although the original wood siding was retained underneath. Windows in the new addition would be wood.

The HAWP proposal is the same as the preliminary consultation, although more fully defined. At the August meeting, the project received positive comments from the members of the Commission; the one issue raised concerned the replication of the front porch columns on the rear porch. Some commissioners, citing the principle embodied in Standard #9, suggested that the new work be more clearly differentiated from the old by the use of simpler columns.

#### STAFF DISCUSSION

A simpler or smaller porch post (or a simpler rear door) would be a way of not only differentiating the new from the old, but the rear of the house from the front. The proposed porch posts (matching those on the front) are 8" on a side, articulated with a Doric capital, and properly proportioned for the new rear porch. However, the <u>front</u> porch columns are not original to the house; the original columns, as shown in a photo owned by the applicants, were round. In that light, it seems reasonable to

use square columns for the rear porch, especially if the front columns will be replaced someday based on the photograph. The applicants also feel strongly about the desirability of the proposed rear door with the oval glass opening.