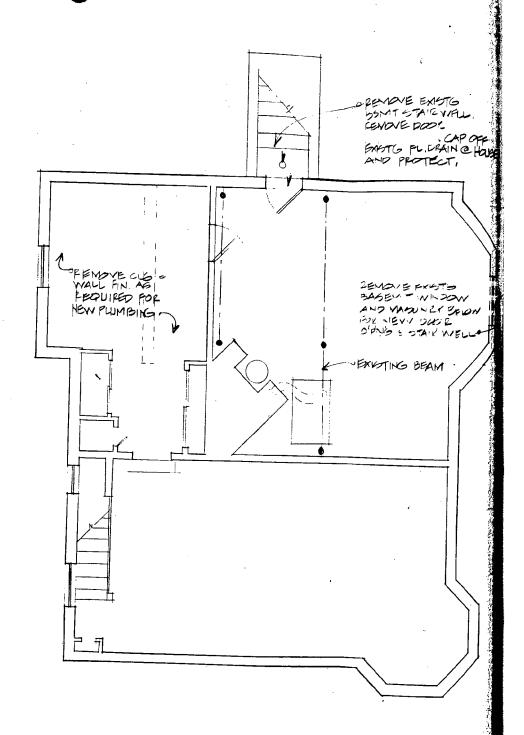

Public Notice: 12/31/92 Report Date: 1/9/93

Applicant: Michael & Lou Knecht Staff: Nancy Witherell

PROPOSAL: Rear addition RECOMMEND: Approve

The applicants appeared before the Commission for a preliminary consultation on this proposal on August 12, 1992. The plans call for adding a two-story addition, including a one-story porch, at the rear of a contributing Queen Anne-style structure. A small, one-story shed-roofed porch at the rear would be removed in order to accommodate the addition. The new construction would be clad with wood lap siding to match the original. The historic house is now clad with aluminum, although the original wood siding was retained underneath. Windows in the new addition would be wood.

The applicants also propose removing sections of the aluminum siding on the west (side) and north (rear) elevations and reversing some inappropriate window alterations made during the 1960s. The staff recommends that this work be eligible for the county's historic preservation property tax credit.