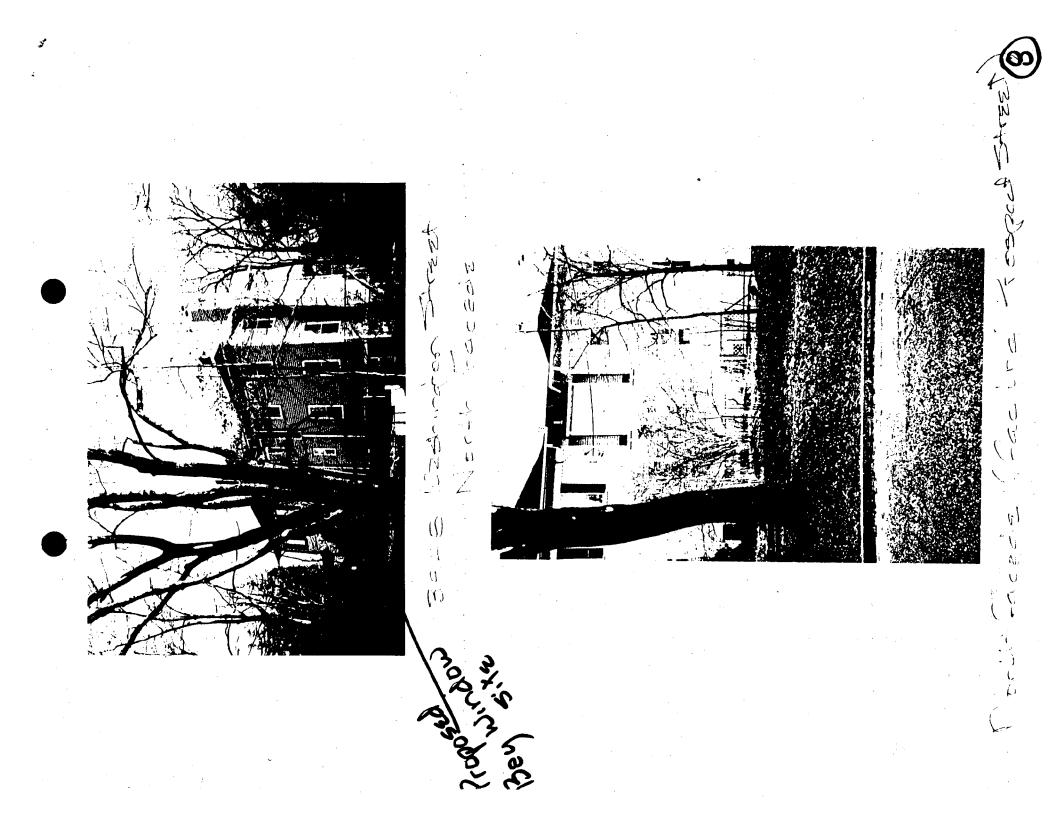

## 5. PHOTOGRAPHS

- a. Clearly labeled photographic prints of each facade of existing resource, including details of the affected portions. All labels should be placed on the front of photographs.
- b. Clearly label photographic prints of the resource as viewed from the public right-of-way and of the adjoining properties. All labels should be placed on the front of photographs.

**PROPOSAL:** Applicant proposes to add first floor bay window to center (modern) addition on north facade (facing Prospect Street). Three-sided bay window to have 1/1 double-glazed windows with wood trim to match that on historic resource, wood trimmed panels above the window openings and copper roofing to match existing bay window on south facade of original structure.