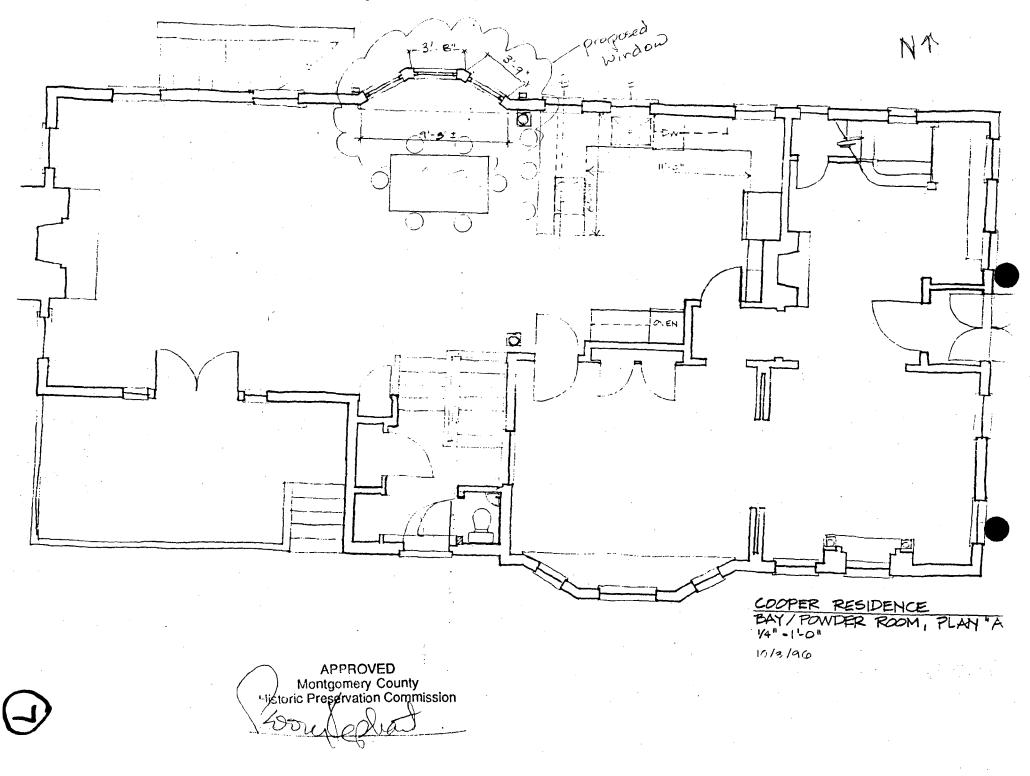

**ARCHITECTURAL DESCRIPTION:** Wood frame Four-Square with recent two-story wood frame, hip-roofed rear addition. Historic section and rear section are joined by a two-story, one bay center section, also recently constructed. Rear addition has exterior, wood-framed chimney on back (west) facade. House faces Washington Street, with north (side) facade facing Prospect Street.

**PROPOSAL:** Applicant proposes to add first floor bay window to center (modern) addition on north facade (facing Prospect Street). Three-sided bay window to have 1/1 double-glazed windows with wood trim to match that on historic resource, wood trimmed panels above the window openings and copper roofing to match existing bay window on south facade of original structure.