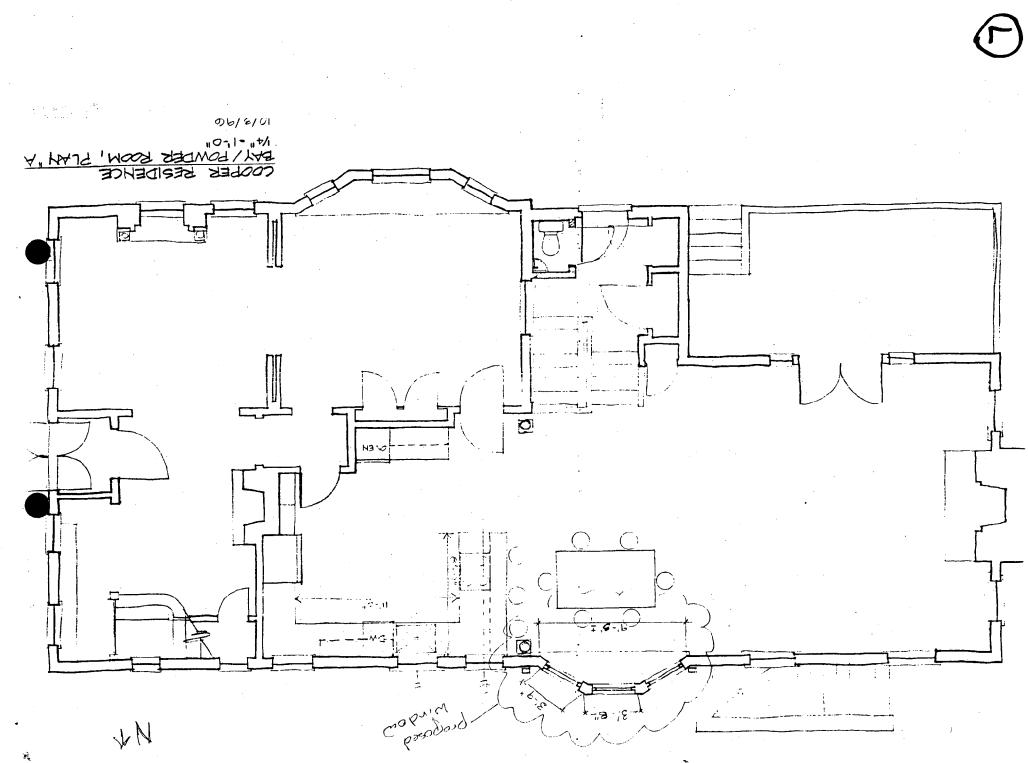

## SITE PLAN

2.

3.

4.

Site and environmental setting, drawn to scale. You may use your plat. Your site plan must include:

- a. the scale, north arrow, and date;
- b. dimensions of all existing and proposed structures; and
- c. site features such as walkways, driveways, fences, ponds, streams, trash dumpsters, mechanical equipment, and landscaping.

### PLANS AND ELEVATIONS

You must submit 2 copies of plans and elevations in a format no larger than 11" X 17". Plans on 8 1/2" X 11" paper are preferred.

- a. <u>Schematic construction plans</u>, with marked dimensions, indicating location, size and general type of walls, window and door openings, and other fixed features of both the existing resource(s) and the proposed work.
- b. Elevations (facades), with marked dimensions, clearly indicating proposed work in relation to existing construction and, when appropriate, context. All materials and fixtures proposed for the exterior must be noted on the elevations drawings. An existing and a proposed elevation drawing of each facade affected by the proposed work is required.

**PROPOSAL:** Applicant proposes to add first floor bay window to center (modern) addition on north facade (facing Prospect Street). Three-sided bay window to have 1/1 double-glazed windows with wood trim to match that on historic resource, wood trimmed panels above the window openings and copper roofing to match existing bay window on south facade of original structure.