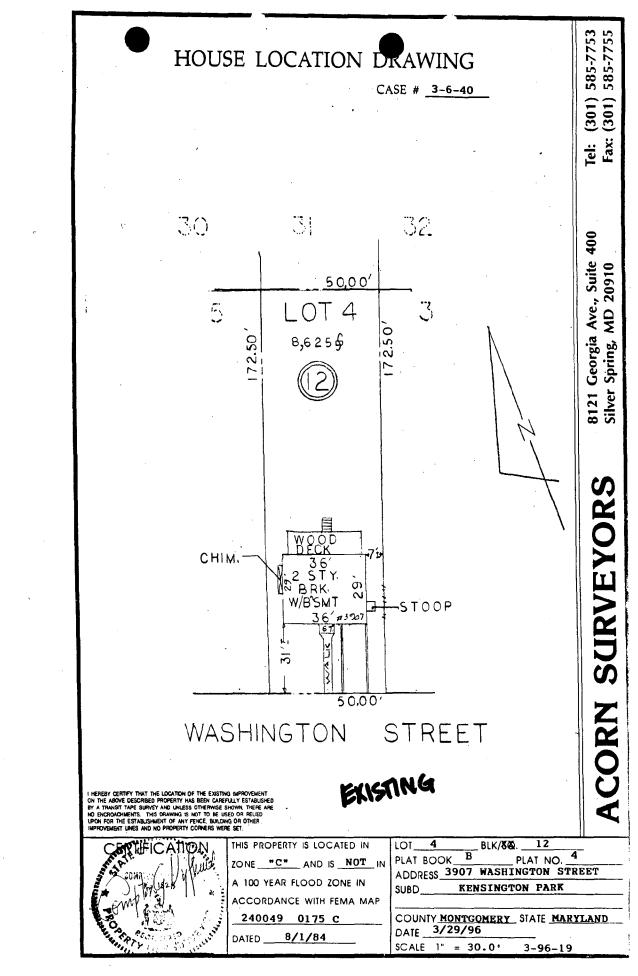

Address: 3907 WASHINGTON ST., KENSINGTON

\*\*\*THE APPLICANT MUST ARRANGE FOR A FIELD INSPECTION BY CALLING DEP/FIELD SERVICES (217-6240) FIVE DAYS PRIOR TO COMMENCEMENT OF WORK AND WITHIN TWO WEEKS FOLLOWING COMPLETION OF WORK. THE MARYLAND-NATIONAL CAPITAL PARK AND PLANNING COMMISSION 8787 Georgia Avenue • Silver Spring, Maryland 20910-3760