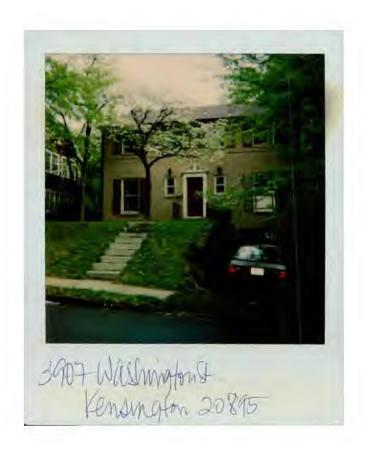

### 

\_\_\_\_\_31/6-96F 3907 Washington St. (Kensington Historic District)

· · ·

·

Address: 3907 WASHINGTON ST., KENSINGTON

\*\*\*THE APPLICANT MUST ARRANGE FOR A FIELD INSPECTION BY CALLING DEP/FIELD SERVICES (217-6240) FIVE DAYS PRIOR TO COMMENCEMENT OF WORK AND WITHIN TWO WEEKS FOLLOWING COMPLETION OF WORK. THE MARYLAND-NATIONAL CAPITAL PARK AND PLANNING COMMISSION 8787 Georgia Avenue • Silver Spring, Maryland 20910-3760