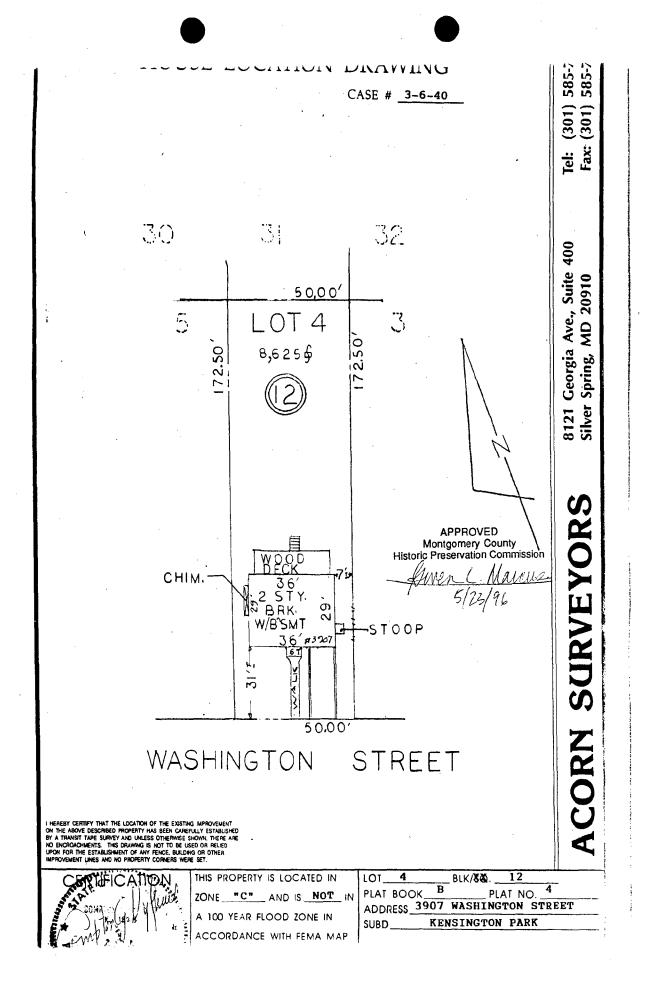

Address: 3907 WASHINGTON ST., KENSINGTON

\*\*\*THE APPLICANT MUST ARRANGE FOR A FIELD INSPECTION BY CALLING DEP/FIELD SERVICES (217-6240) FIVE DAYS PRIOR TO COMMENCEMENT OF WORK AND WITHIN TWO WEEKS FOLLOWING COMPLETION OF WORK. THE MARYLAND-NATIONAL CAPITAL PARK AND PLANNING COMMISSION 8787 Georgia Avenue • Silver Spring, Maryland 20910-3760