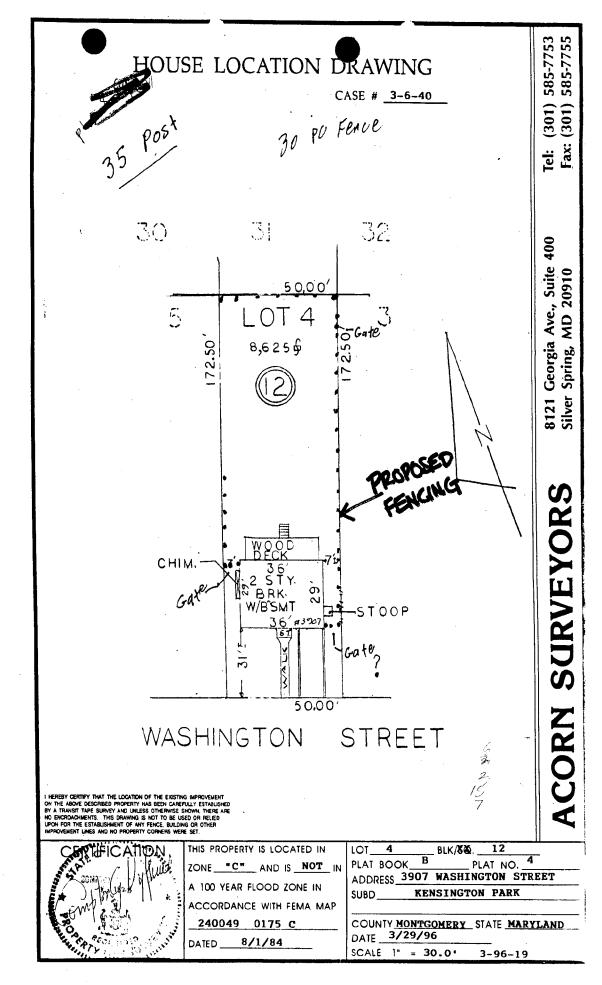

### 

\_\_\_\_\_31/6-96F 3907 Washington St. (Kensington Historic District)

· · ·

·

Address: 3907 WASHINGTON ST., KENSINGTON

\*\*\*THE APPLICANT MUST ARRANGE FOR A FIELD INSPECTION BY CALLING DEP/FIELD SERVICES (217-6240) FIVE DAYS PRIOR TO COMMENCEMENT OF WORK AND WITHIN TWO WEEKS FOLLOWING COMPLETION OF WORK. THE MARYLAND-NATIONAL CAPITAL PARK AND PLANNING COMMISSION 8787 Georgia Avenue • Silver Spring, Maryland 20910-3760