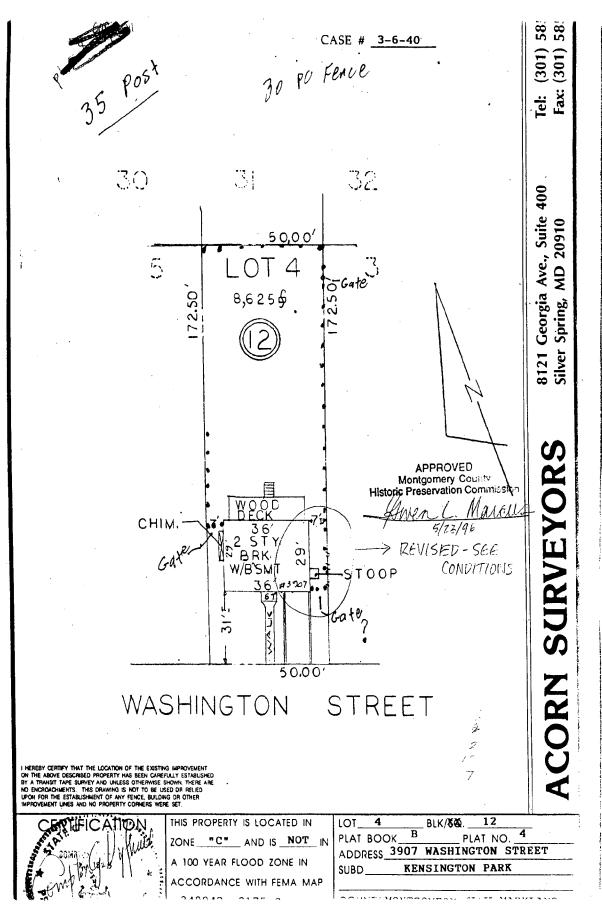

Address: 3907 WASHINGTON ST., KENSINGTON

\*\*\*THE APPLICANT MUST ARRANGE FOR A FIELD INSPECTION BY CALLING DEP/FIELD SERVICES (217-6240) FIVE DAYS PRIOR TO COMMENCEMENT OF WORK AND WITHIN TWO WEEKS FOLLOWING COMPLETION OF WORK. THE MARYLAND-NATIONAL CAPITAL PARK AND PLANNING COMMISSION 8787 Georgia Avenue • Silver Spring, Maryland 20910-3760