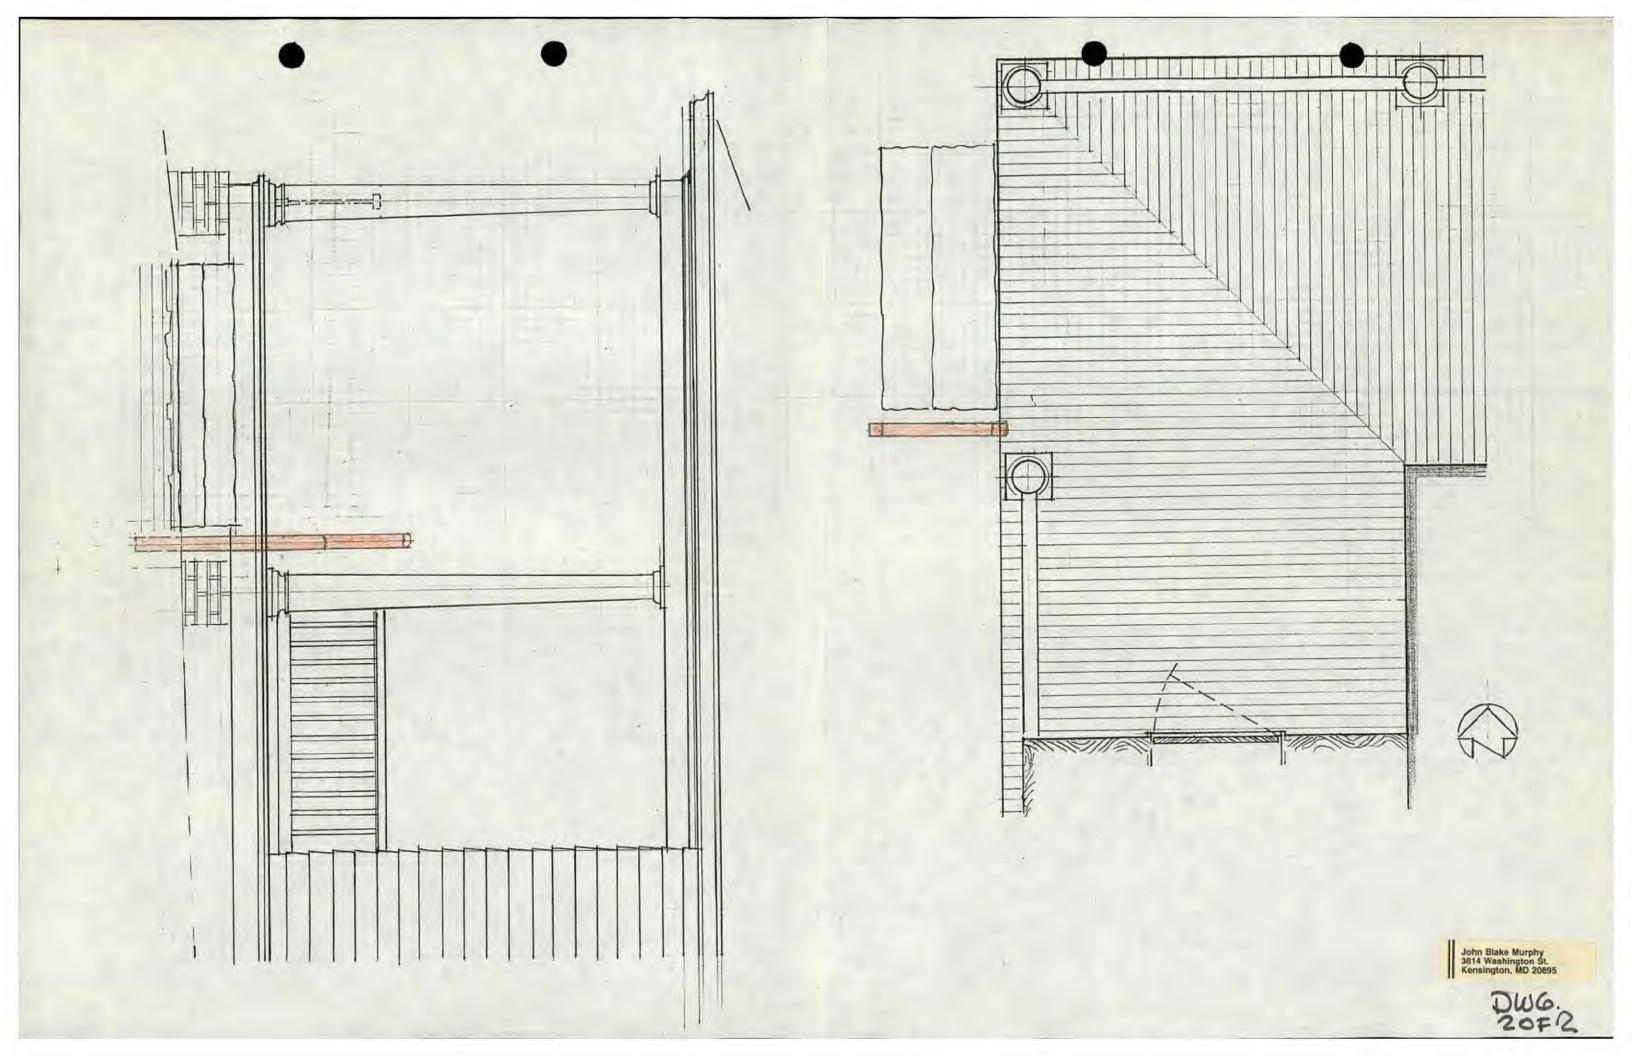

# HISTORIC PRESERVATION COMMISSION STAFF REPORT

Address: 3814 Washington Street Resource: Kensington Historic District Case Number: 31/6-96A Public Notice: 12/27/95 Applicants: John B & D.A. Murphy PROPOSAL: Install new wood stair railing

# BACKGROUND

This application concerns the construction of a front porch handrail on the west side of existing front steps on a l frame house designated as a primary resource in the Kensington Historic District. This house is adjacent to another primary resource and a secondary resource is on the other side. It is confronted by an area that is part of the Historic District, but it is excluded from regulation..

As proposed, the handrail would be simple and constructed of wood. The posts would have rounded tops on four sides, its balusters would be engaged within the top and bottom rail and the handrail would be 36" in height and 32" in length to cover two existing stone treads. The new handrail would be painted white to match existing trim.