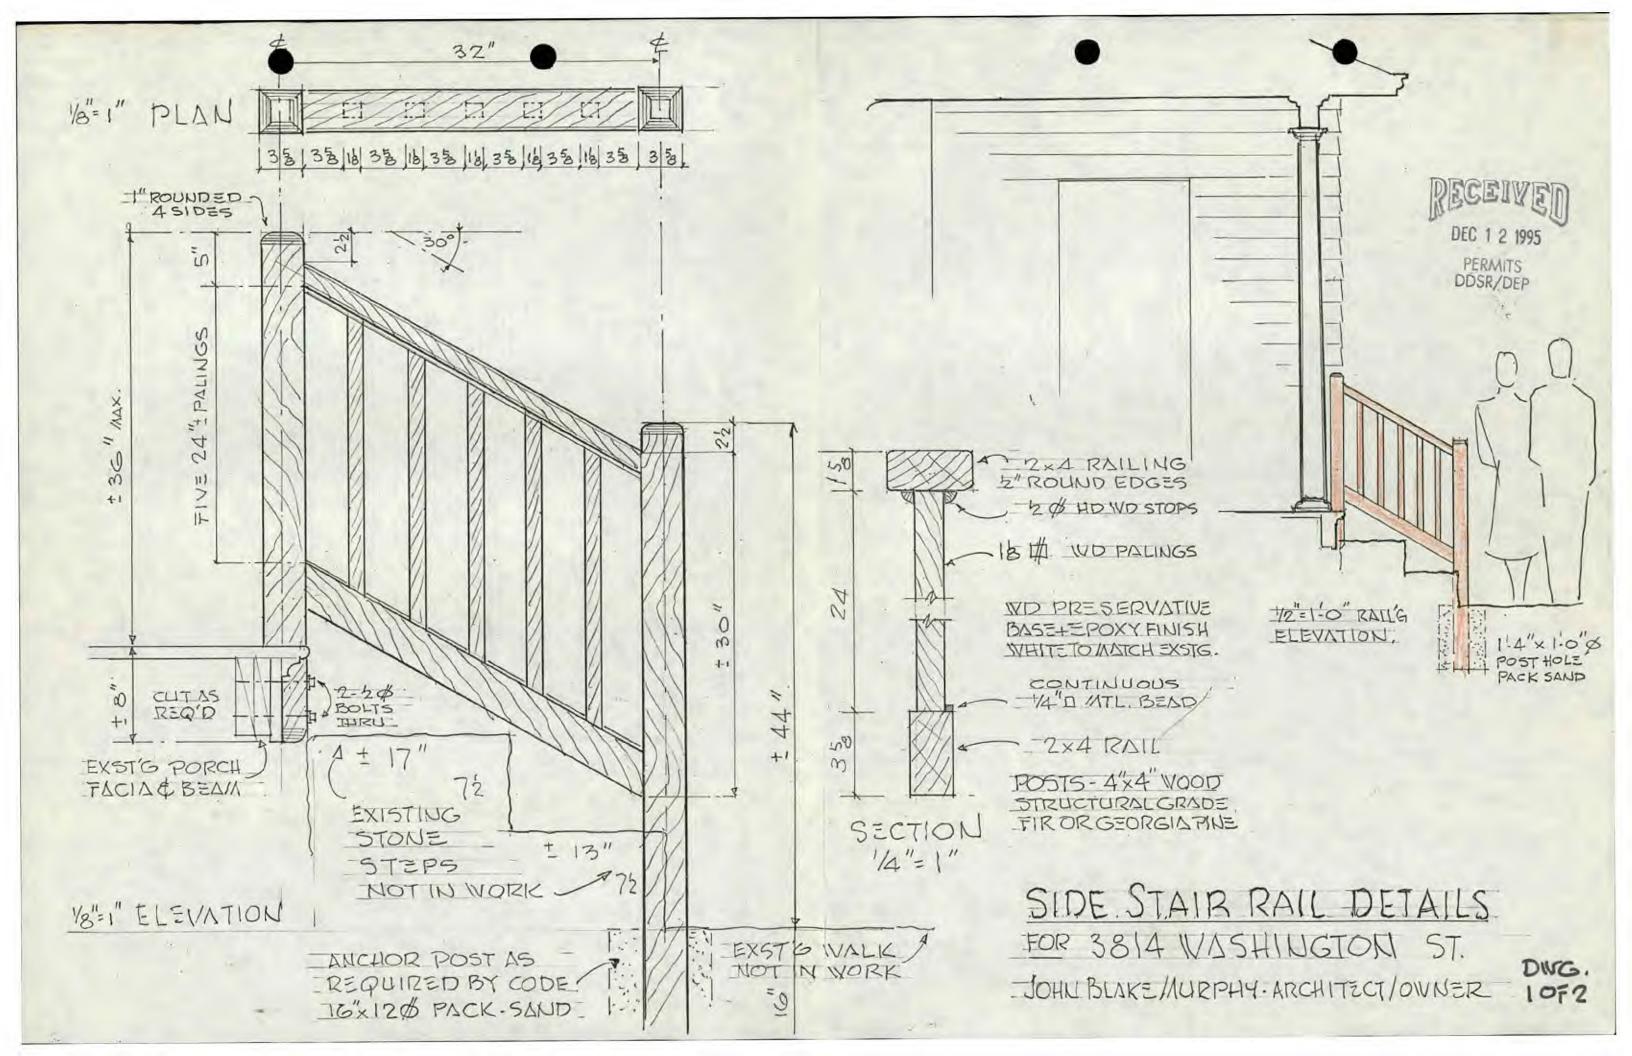

# HISTORIC PRESERVATION COMMISSION STAFF REPORT

Address: 3814 Washington Street Resource: Kensington Historic District Case Number: 31/6-96A Public Notice: 12/27/95 Applicants: John B & D.A. Murphy PROPOSAL: Install new wood stair railing

# BACKGROUND

This application concerns the construction of a front porch handrail on the west side of existing front steps on a l frame house designated as a primary resource in the Kensington Historic District. This house is adjacent to another primary resource and a secondary resource is on the other side. It is confronted by an area that is part of the Historic District, but it is excluded from regulation..

As proposed, the handrail would be simple and constructed of wood. The posts would have rounded tops on four sides, its balusters would be engaged within the top and bottom rail and the handrail would be 36" in height and 32" in length to cover two existing stone treads. The new handrail would be painted white to match existing trim.

# STAFF DISCUSSION

Porches in the Kensington Historic District are important because they are a distinctive feature of the neighborhoods. They are utilitarian and expressive. Changes proposed for porches are seriously considered.

The applicant has chosen not to construct a handrail on both sides of the front stair; but to construct only as much of an alteration required to achieve its purpose. The applicant should be applauded. This proposal is not to enclose the porch, remove the porch or replace a documented feature. The new handrail is also separate from historic fabric. This is a proposal to enhance the utility of the porch and the materials proposed are compatible.

# STAFF RECOMMENDATION

Staff recommends that the Commission find the proposal consistent with the purposes of Chapter 24A-8(b)1:

The proposal will not substantially alter the exterior features of an historic site, or historic resource within an historic district;