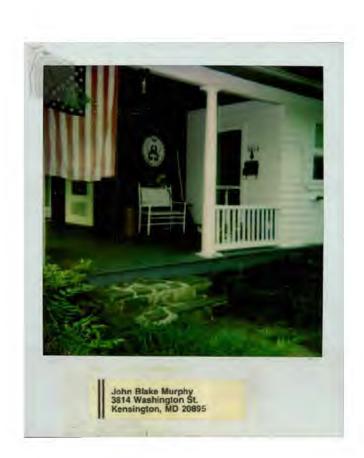

# BACKGROUND

This application concerns the construction of a front porch handrail on the west side of existing front steps on a l frame house designated as a primary resource in the Kensington Historic District. This house is adjacent to another primary resource and a secondary resource is on the other side. It is confronted by an area that is part of the Historic District, but it is excluded from regulation..

As proposed, the handrail would be simple and constructed of wood. The posts would have rounded tops on four sides, its balusters would be engaged within the top and bottom rail and the handrail would be 36" in height and 32" in length to cover two existing stone treads. The new handrail would be painted white to match existing trim.

# STAFF DISCUSSION

Porches in the Kensington Historic District are important because they are a distinctive feature of the neighborhoods. They are utilitarian and expressive. Changes proposed for porches are seriously considered.

The applicant has chosen not to construct a handrail on both sides of the front stair; but to construct only as much of an alteration required to achieve its purpose. The applicant should be applauded. This proposal is not to enclose the porch, remove the porch or replace a documented feature. The new handrail is also separate from historic fabric. This is a proposal to enhance the utility of the porch and the materials proposed are compatible.