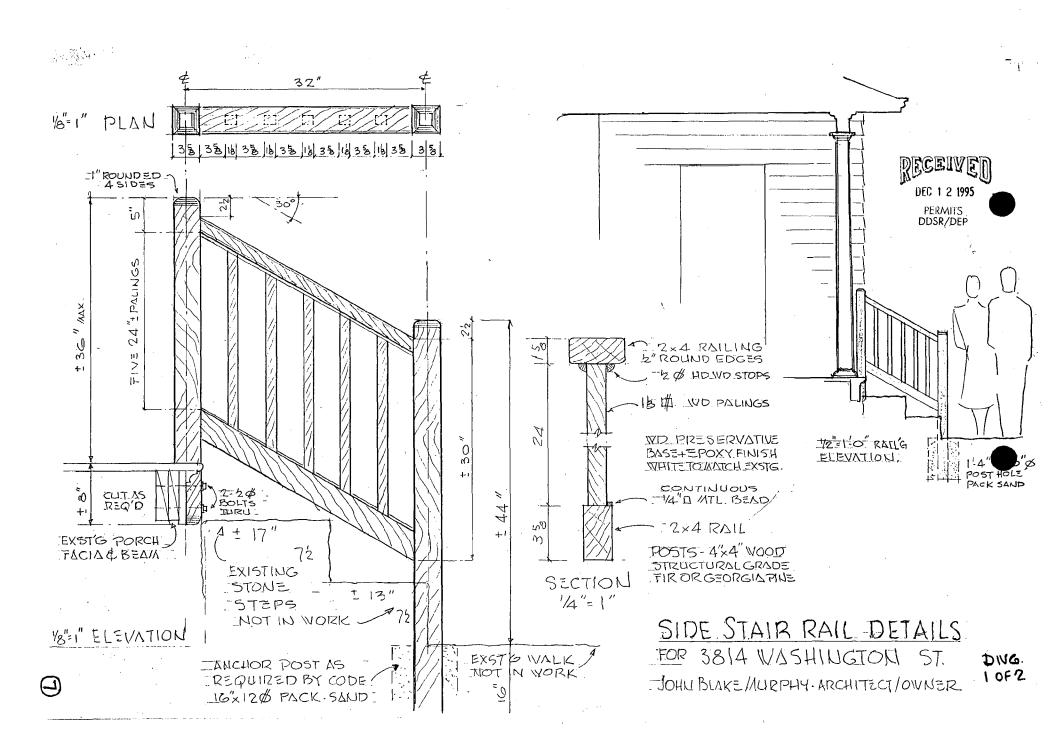

# HISTORIC PRESERVATION COMMISSION STAFF REPORT

Address: 3814 Washington Street Resource: Kensington Historic District Case Number: 31/6-96A Public Notice: 12/27/95 Applicants: John B & D.A. Murphy PROPOSAL: Install new wood stair railing

# BACKGROUND

This application concerns the construction of a front porch handrail on the west side of existing front steps on a l frame house designated as a primary resource in the Kensington Historic District. This house is adjacent to another primary resource and a secondary resource is on the other side. It is confronted by an area that is part of the Historic District, but it is excluded from regulation..

As proposed, the handrail would be simple and constructed of wood. The posts would have rounded tops on four sides, its balusters would be engaged within the top and bottom rail and the handrail would be 36" in height and 32" in length to cover two existing stone treads. The new handrail would be painted white to match existing trim.

# STAFF DISCUSSION

Porches in the Kensington Historic District are important because they are a distinctive feature of the neighborhoods. They are utilitarian and expressive. Changes proposed for porches are seriously considered.

The applicant has chosen not to construct a handrail on both sides of the front stair; but to construct only as much of an alteration required to achieve its purpose. The applicant should be applauded. This proposal is not to enclose the porch, remove the porch or replace a documented feature. The new handrail is also separate from historic fabric. This is a proposal to enhance the utility of the porch and the materials proposed are compatible.

# STAFF RECOMMENDATION

Staff recommends that the Commission find the proposal consistent with the purposes of Chapter 24A-8(b)1:

The proposal will not substantially alter the exterior features of an historic site, or historic resource within an historic district;