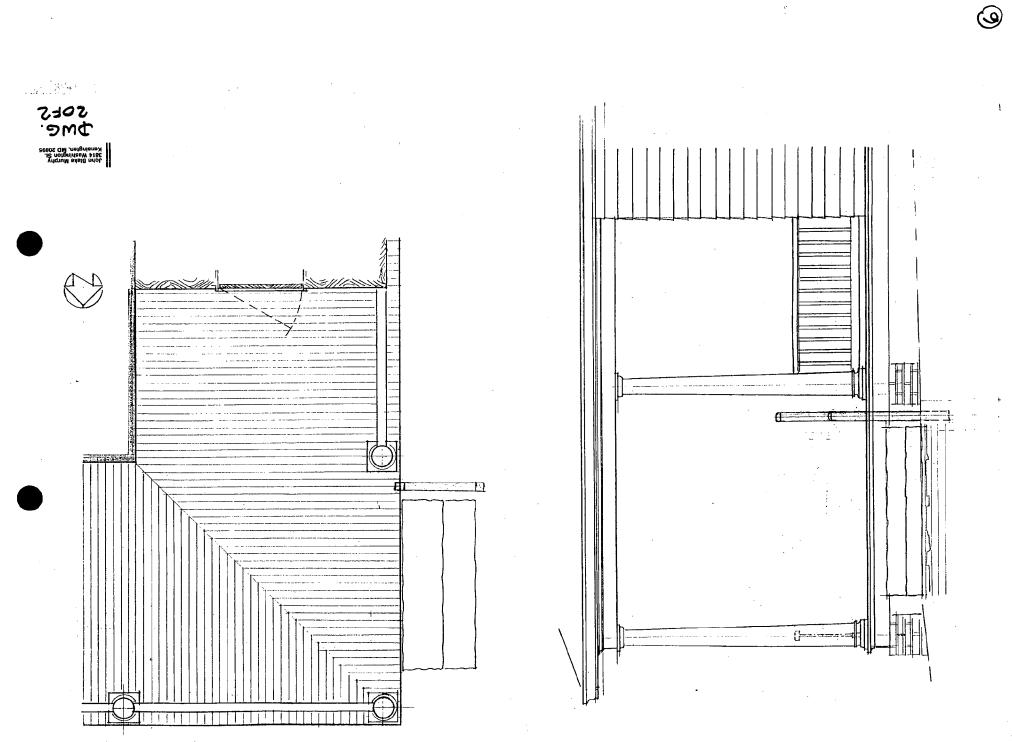

# BACKGROUND

This application concerns the construction of a front porch handrail on the west side of existing front steps on a l frame house designated as a primary resource in the Kensington Historic District. This house is adjacent to another primary resource and a secondary resource is on the other side. It is confronted by an area that is part of the Historic District, but it is excluded from regulation..

As proposed, the handrail would be simple and constructed of wood. The posts would have rounded tops on four sides, its balusters would be engaged within the top and bottom rail and the handrail would be 36" in height and 32" in length to cover two existing stone treads. The new handrail would be painted white to match existing trim.