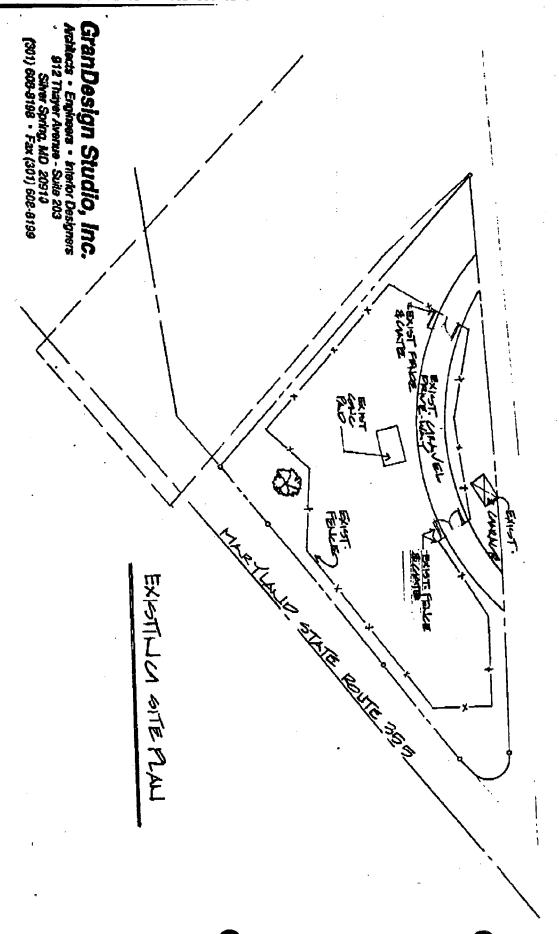

Public Notice: 10/14/93 Report Date: 10/20/93

Applicant: Sol Rudden Staff: Nancy Witherell

PROPOSAL: Raze garage/install shed RECOMMEND: Approve with

condition

The application concerns an open parcel of land near the northeast corner of the intersection of Routes 121 and 355 in the Clarksburg Historic District. The parcel is bounded on two sides by Frederick Road (Route 355) and Spire Street.

The applicant has established a farm and crafts stand at this site and has already placed the prefabricated building for which he is applying on the site. In addition, two canvas signs have been hung from the pre-existing chain link fence. The applicant has stated that he will apply for signage at the next HPC meeting.

The present application has two parts: demolition of a garage on the site, and installation of a prefabricated barn-style shed. The garage is outside the chain link fence enclosure, close to Spire Street. Clad with wooden Dutch lap siding, with a gable roof covered with corrugated metal, and sitting on a stone foundation, the garage has plywood swinging doors. It is in fair condition. The clapboard needs to be painted and the foundation appears stable but could be repointed.

The prefabricated shed, which measures 12' x 20' and is clad with vertical T-111, is sited near the middle of the parcel with its front door facing Spire Street, rather than Frederick Road. The rear elevation, facing Frederick Road, has one small window. The staff understands that this shed is to be used as the office for the business. The staff also understands from the applicant that other sheds of similar size may be placed here as models to be sold.

Second, the placement of the shed should be more directly related to either Frederick Road or Spire Street, for the same reasons stated above. Since the shed is now siting on lumber piers, it should, in the staff's judgment, be moved to a more permanent-looking location. Currently, it appears to be part of the merchandise, except that it has large security lights installed on the eaves.