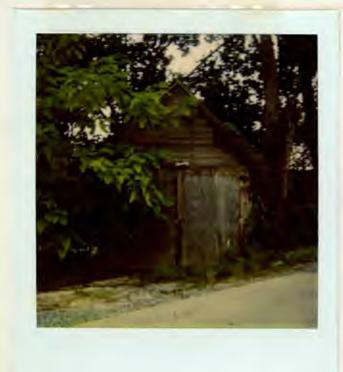

The present application has two parts: demolition of a garage on the site, and installation of a prefabricated barn-style shed. The garage is outside the chain link fence enclosure, close to Spire Street. Clad with wooden Dutch lap siding, with a gable roof covered with corrugated metal, and sitting on a stone foundation, the garage has plywood swinging doors. It is in fair condition. The clapboard needs to be painted and the foundation appears stable but could be repointed.

#### STAFF DISCUSSION

The garage is sited within the boundaries of the Clarksburg Historic District, but is not cited in the amendment to the Master Plan as a contributing structure because the parcel was otherwise vacant. It is an ancillary, rather than primary, structure in the district, and faces non-contributing houses on Spire Street. However, the staff sees no reason to remove it, since it is outside the fence enclosure for the farm market and in reasonable physical condition, and strongly urges the applicant to retain the garage and find a use for it.

#### STAFF RECOMMENDATION

The staff suggests to the applicant in the strongest terms that the existing garage be preserved in its existing location. In doing so, the staff acknowledges that the garage was not specifically addressed during the designation process, but relies on the fact that the structure is within the boundaries of the Clarks-burg Historic District and appears to be of sufficient age, condition, and visibility, to make a contribution to the historic and architectural character of this small historic district.