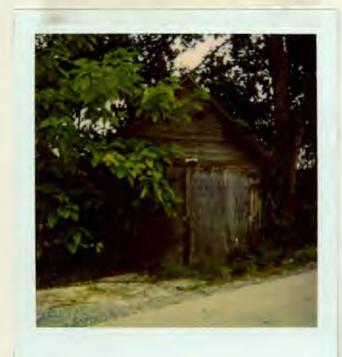

The present application has two parts: demolition of a garage on the site, and installation of a prefabricated barn-style shed. The garage is outside the chain link fence enclosure, close to Spire Street. Clad with wooden Dutch lap siding, with a gable roof covered with corrugated metal, and sitting on a stone foundation, the garage has plywood swinging doors. It is in fair condition. The clapboard needs to be painted and the foundation appears stable but could be repointed.

#### STAFF DISCUSSION

The garage is sited within the boundaries of the Clarksburg Historic District, but is not cited in the amendment to the Master Plan as a contributing structure because the parcel was otherwise vacant. It is an ancillary, rather than primary, structure in the district, and faces non-contributing houses on Spire Street. However, the staff sees no reason to remove it, since it is outside the fence enclosure for the farm market and in reasonable physical condition, and strongly urges the applicant to retain the garage and find a use for it.

#### STAFF RECOMMENDATION

The staff suggests to the applicant in the strongest terms that the existing garage be preserved in its existing location. In doing so, the staff acknowledges that the garage was not specifically addressed during the designation process, but relies on the fact that the structure is within the boundaries of the Clarks-burg Historic District and appears to be of sufficient age, condition, and visibility, to make a contribution to the historic and architectural character of this small historic district.