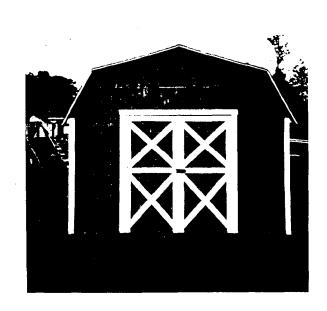

The prefabricated shed, which measures 12' x 20' and is clad with vertical T-111, is sited near the middle of the parcel with its front door facing Spire Street, rather than Frederick Road. The rear elevation, facing Frederick Road, has one small window. The staff understands that this shed is to be used as the office for the business. The staff also understands from the applicant that other sheds of similar size may be placed here as models to be sold.

The staff has several concerns. First, the staff, in general, has approved prefabricated sheds for the rear yards of residential structures. Although the character of these sheds--such as the barn style proposed here--is sometimes at odds with the surrounding historic architecture, the staff finds these structures to be, by their nature, inobtrusive, reversible, and func-In this instance, however, the shed becomes a part of the roadscape character of Frederick Road, since the shed is very visible and is not sited behind a larger structure. If the staff had had the opportunity to review the shed in advance, it would have recommended a simpler, gable-roofed shed sited to face either Frederick Road or Spire Street directly. The reason is that the shed, despite its modest proportions, is intended to be a relatively permament feature of the site, serving as the office for the business. Since it is anticipated that the shed will be at that location for some time, it should look like a permanent structural contribution, albeit of prefabricated construction, to the historic district.