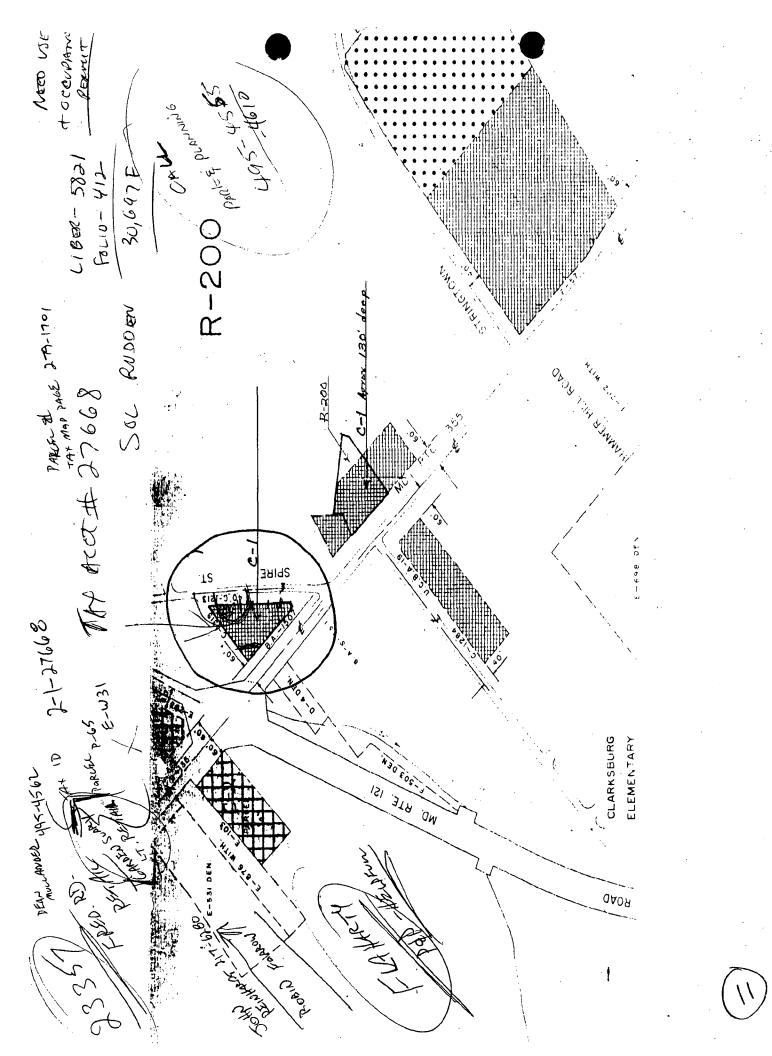

Public Notice: 10/14/93 Report Date: 10/20/93

Applicant: Sol Rudden Staff: Nancy Witherell

PROPOSAL: Raze garage/install shed RECOMMEND: Approve with

condition

The application concerns an open parcel of land near the northeast corner of the intersection of Routes 121 and 355 in the Clarksburg Historic District. The parcel is bounded on two sides by Frederick Road (Route 355) and Spire Street.