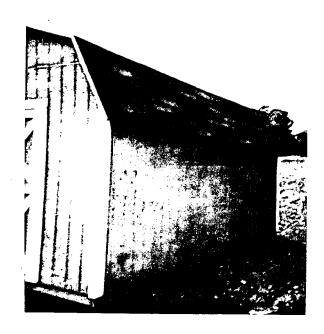

The present application has two parts: demolition of a garage on the site, and installation of a prefabricated barn-style shed. The garage is outside the chain link fence enclosure, close to Spire Street. Clad with wooden Dutch lap siding, with a gable roof covered with corrugated metal, and sitting on a stone foundation, the garage has plywood swinging doors. It is in fair condition. The clapboard needs to be painted and the foundation appears stable but could be repointed.

#### STAFF DISCUSSION

The garage is sited within the boundaries of the Clarksburg Historic District, but is not cited in the amendment to the Master Plan as a contributing structure because the parcel was otherwise vacant. It is an ancillary, rather than primary, structure in the district, and faces non-contributing houses on Spire Street. However, the staff sees no reason to remove it, since it is outside the fence enclosure for the farm market and in reasonable physical condition, and strongly urges the applicant to retain the garage and find a use for it.