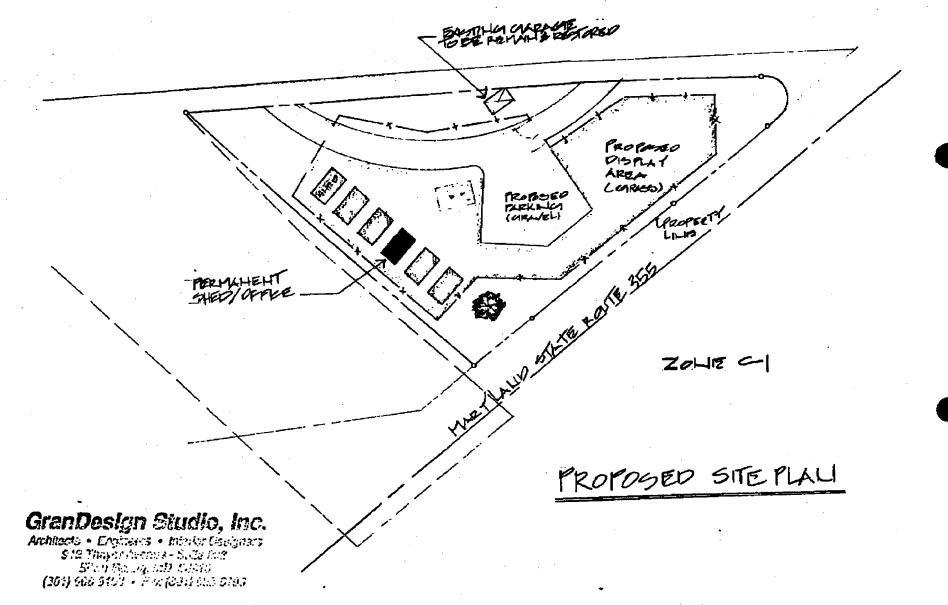

Public Notice: 10/14/93 Report Date: 10/20/93

Applicant: Sol Rudden Staff: Nancy Witherell

PROPOSAL: Raze garage/install shed RECOMMEND: Approve with

condition

The application concerns an open parcel of land near the northeast corner of the intersection of Routes 121 and 355 in the Clarksburg Historic District. The parcel is bounded on two sides by Frederick Road (Route 355) and Spire Street.

The applicant has established a farm and crafts stand at this site and has already placed the prefabricated building for which he is applying on the site. In addition, two canvas signs have been hung from the pre-existing chain link fence. The applicant has stated that he will apply for signage at the next HPC meeting.

The present application has two parts: demolition of a garage on the site, and installation of a prefabricated barn-style shed. The garage is outside the chain link fence enclosure, close to Spire Street. Clad with wooden Dutch lap siding, with a gable roof covered with corrugated metal, and sitting on a stone foundation, the garage has plywood swinging doors. It is in fair condition. The clapboard needs to be painted and the foundation appears stable but could be repointed.

The prefabricated shed, which measures 12' x 20' and is clad with vertical T-111, is sited near the middle of the parcel with its front door facing Spire Street, rather than Frederick Road. The rear elevation, facing Frederick Road, has one small window. The staff understands that this shed is to be used as the office for the business. The staff also understands from the applicant that other sheds of similar size may be placed here as models to be sold.

The staff has several concerns. First, the staff, in general, has approved prefabricated sheds for the rear yards of residential structures. Although the character of these sheds--such as the barn style proposed here--is sometimes at odds with the surrounding historic architecture, the staff finds these structures to be, by their nature, inobtrusive, reversible, and func-In this instance, however, the shed becomes a part of the roadscape character of Frederick Road, since the shed is very visible and is not sited behind a larger structure. If the staff had had the opportunity to review the shed in advance, it would have recommended a simpler, gable-roofed shed sited to face either Frederick Road or Spire Street directly. The reason is that the shed, despite its modest proportions, is intended to be a relatively permament feature of the site, serving as the office for the business. Since it is anticipated that the shed will be at that location for some time, it should look like a permanent structural contribution, albeit of prefabricated construction, to the historic district.

Second, the placement of the shed should be more directly related to either Frederick Road or Spire Street, for the same reasons stated above. Since the shed is now siting on lumber piers, it should, in the staff's judgment, be moved to a more permanent-looking location. Currently, it appears to be part of the merchandise, except that it has large security lights installed on the eaves.