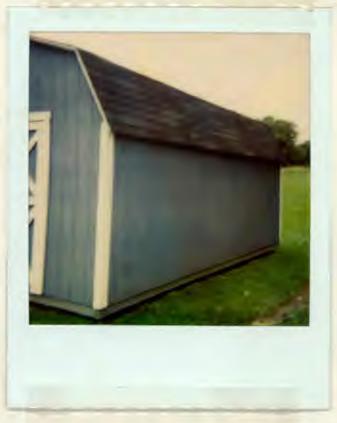

The prefabricated shed, which measures 12' x 20' and is clad with vertical T-111, is sited near the middle of the parcel with its front door facing Spire Street, rather than Frederick Road. The rear elevation, facing Frederick Road, has one small window. The staff understands that this shed is to be used as the office for the business. The staff also understands from the applicant that other sheds of similar size may be placed here as models to be sold.

The staff has several concerns. First, the staff, in general, has approved prefabricated sheds for the rear yards of residential structures. Although the character of these sheds--such as the barn style proposed here--is sometimes at odds with the surrounding historic architecture, the staff finds these structures to be, by their nature, inobtrusive, reversible, and func-In this instance, however, the shed becomes a part of the roadscape character of Frederick Road, since the shed is very visible and is not sited behind a larger structure. If the staff had had the opportunity to review the shed in advance, it would have recommended a simpler, gable-roofed shed sited to face either Frederick Road or Spire Street directly. The reason is that the shed, despite its modest proportions, is intended to be a relatively permament feature of the site, serving as the office for the business. Since it is anticipated that the shed will be at that location for some time, it should look like a permanent structural contribution, albeit of prefabricated construction, to the historic district.

Second, the placement of the shed should be more directly related to either Frederick Road or Spire Street, for the same reasons stated above. Since the shed is now siting on lumber piers, it should, in the staff's judgment, be moved to a more permanent-looking location. Currently, it appears to be part of the merchandise, except that it has large security lights installed on the eaves.