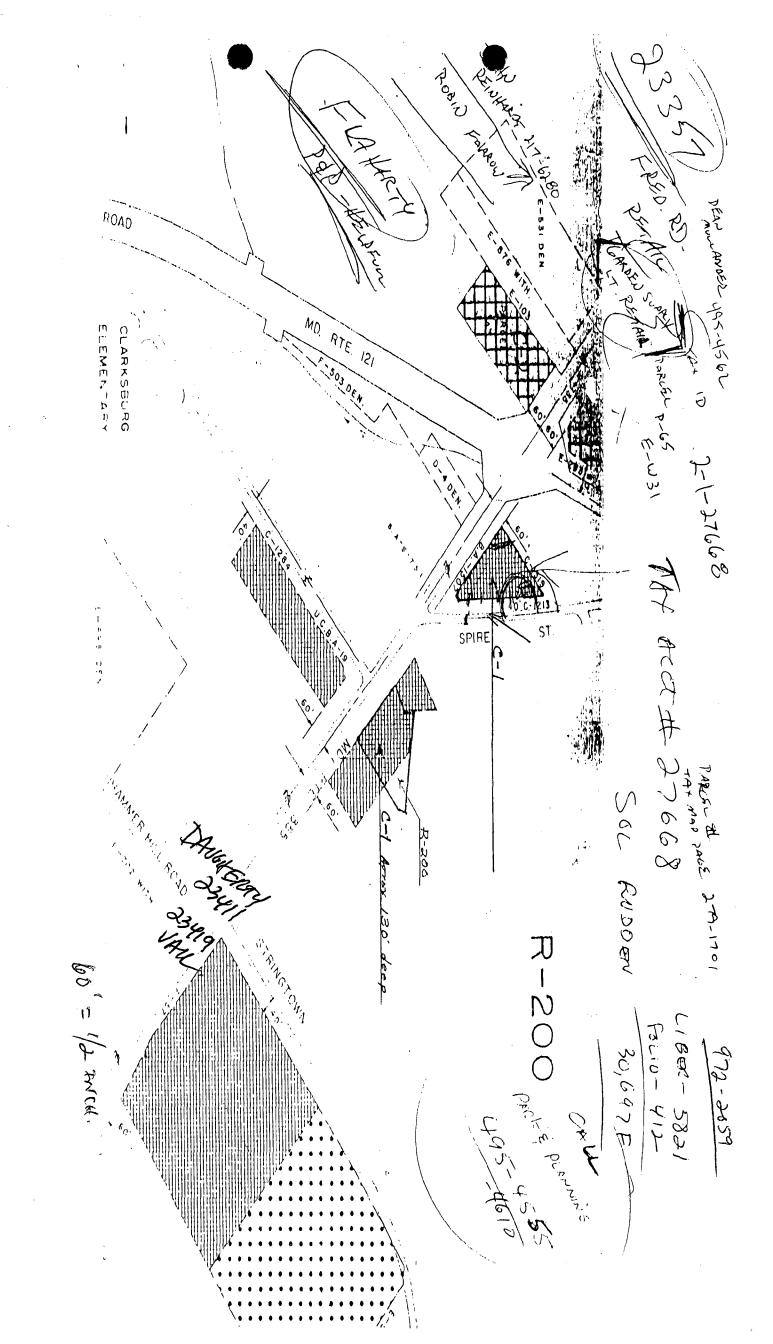

Public Notice: 10/14/93 Report Date: 10/20/93

Applicant: Sol Rudden Staff: Nancy Witherell

PROPOSAL: Raze garage/install shed RECOMMEND: Approve with

condition

The application concerns an open parcel of land near the northeast corner of the intersection of Routes 121 and 355 in the Clarksburg Historic District. The parcel is bounded on two sides by Frederick Road (Route 355) and Spire Street.

The present application has two parts: demolition of a garage on the site, and installation of a prefabricated barn-style shed. The garage is outside the chain link fence enclosure, close to Spire Street. Clad with wooden Dutch lap siding, with a gable roof covered with corrugated metal, and sitting on a stone foundation, the garage has plywood swinging doors. It is in fair condition. The clapboard needs to be painted and the foundation appears stable but could be repointed.