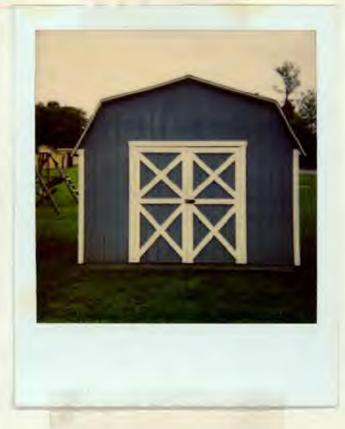

The prefabricated shed, which measures 12' x 20' and is clad with vertical T-111, is sited near the middle of the parcel with its front door facing Spire Street, rather than Frederick Road. The rear elevation, facing Frederick Road, has one small window. The staff understands that this shed is to be used as the office for the business. The staff also understands from the applicant that other sheds of similar size may be placed here as models to be sold.

The staff has several concerns. First, the staff, in general, has approved prefabricated sheds for the rear yards of residential structures. Although the character of these sheds--such as the barn style proposed here--is sometimes at odds with the surrounding historic architecture, the staff finds these structures to be, by their nature, inobtrusive, reversible, and func-In this instance, however, the shed becomes a part of the roadscape character of Frederick Road, since the shed is very visible and is not sited behind a larger structure. If the staff had had the opportunity to review the shed in advance, it would have recommended a simpler, gable-roofed shed sited to face either Frederick Road or Spire Street directly. The reason is that the shed, despite its modest proportions, is intended to be a relatively permament feature of the site, serving as the office for the business. Since it is anticipated that the shed will be at that location for some time, it should look like a permanent structural contribution, albeit of prefabricated construction, to the historic district.

Second, the placement of the shed should be more directly related to either Frederick Road or Spire Street, for the same reasons stated above. Since the shed is now siting on lumber piers, it should, in the staff's judgment, be moved to a more permanent-looking location. Currently, it appears to be part of the merchandise, except that it has large security lights installed on the eaves.

The staff recommends that the shed be found by the Commission to be consistent with the purposes of Chapter 24A, provided the shed

be moved so that it faces either Frederick Road or Spire Street directly. This recommendation is made because it should be acknowledged that the structure is a relatively permanent alteration of the site and the shed should contribute to the roadscape character of the historic district.