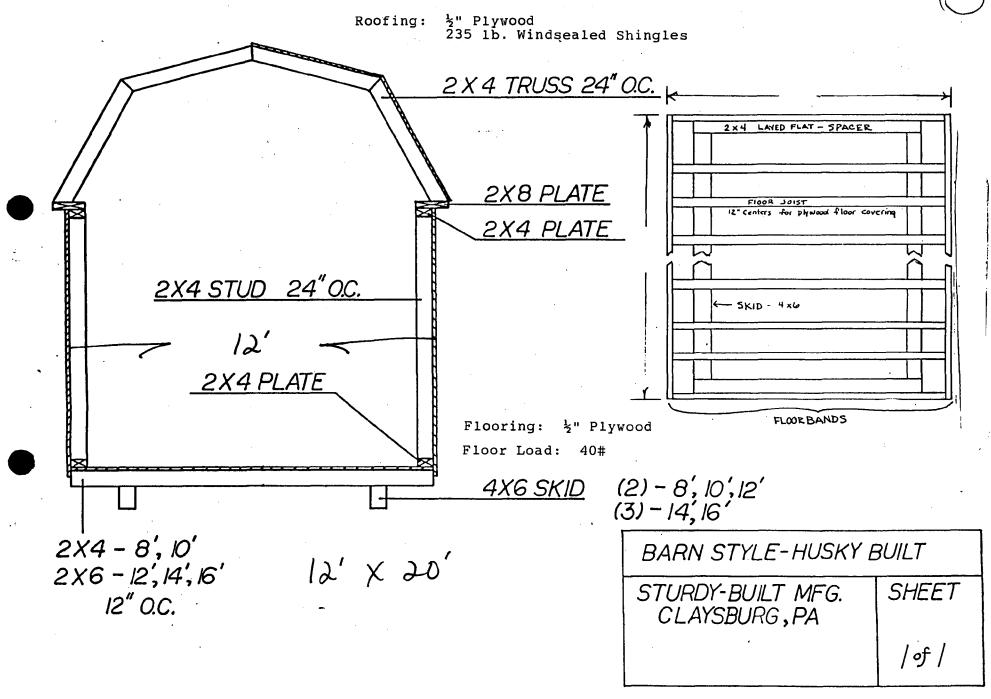

The prefabricated shed, which measures 12' x 20' and is clad with vertical T-111, is sited near the middle of the parcel with its front door facing Spire Street, rather than Frederick Road. The rear elevation, facing Frederick Road, has one small window. The staff understands that this shed is to be used as the office for the business. The staff also understands from the applicant that other sheds of similar size may be placed here as models to be sold.

The staff has several concerns. First, the staff, in general, has approved prefabricated sheds for the rear yards of residential structures. Although the character of these sheds--such as the barn style proposed here--is sometimes at odds with the surrounding historic architecture, the staff finds these structures to be, by their nature, inobtrusive, reversible, and func-In this instance, however, the shed becomes a part of the roadscape character of Frederick Road, since the shed is very visible and is not sited behind a larger structure. If the staff had had the opportunity to review the shed in advance, it would have recommended a simpler, gable-roofed shed sited to face either Frederick Road or Spire Street directly. The reason is that the shed, despite its modest proportions, is intended to be a relatively permament feature of the site, serving as the office for the business. Since it is anticipated that the shed will be at that location for some time, it should look like a permanent structural contribution, albeit of prefabricated construction, to the historic district.

The staff recommends that the shed be found by the Commission to be consistent with the purposes of Chapter 24A, provided the shed

be moved so that it faces either Frederick Road or Spire Street directly. This recommendation is made because it should be acknowledged that the structure is a relatively permanent alteration of the site and the shed should contribute to the roadscape character of the historic district.