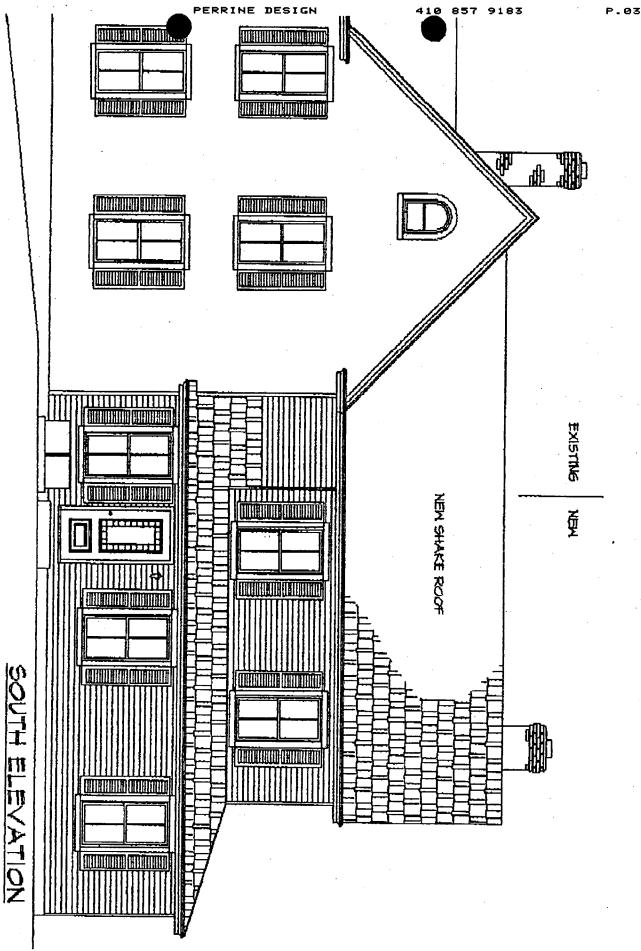

Attached immediately behind this report are the revised plans; behind those are the plans reviewed by the HPC in December. A comparison of the old and new east and north elevations and the old and new first floor plans shows the changes at the rear (east) and the side (north) most clearly; see pages E-G and 12-14.

EAST ELEVATION

NORTH ELEVATION

P. 04

9183

DESIGN

PERRINE

(IN

A