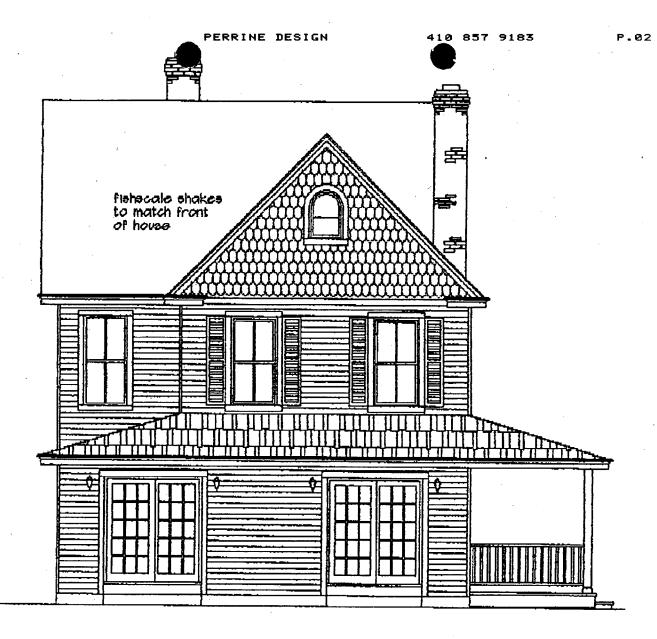

Attached immediately behind this report are the revised plans; behind those are the plans reviewed by the HPC in December. A comparison of the old and new east and north elevations and the old and new first floor plans shows the changes at the rear (east) and the side (north) most clearly; see pages E-G and 12-14.

EAST ELEVATION

NORTH ELEVATION

P. 04

9183

DESIGN

PERRINE

(IN

A

The new sections would use like materials--aluminum siding with wood trim, wood true-divided-light 2/2 sash windows (some reused from other locations on the house), a wood shingle roof, and a chimney similar in scale to the existing chimney. The arched window used in the front gable would be replicated for the other three gables.

The applicant agrees with the staff that the design of the new side door and small portico is out-of-character for a house of this style. The proposal would be simplified by the elimination of the fluting from the porch posts, of the sidelights, of the sunburst in the pediment, and of the oval glass in the door. Instead, it would have plain porch posts similar to those on the front porch, fishcale shingles in the pediment, and a Queen Anne sash window in the door.