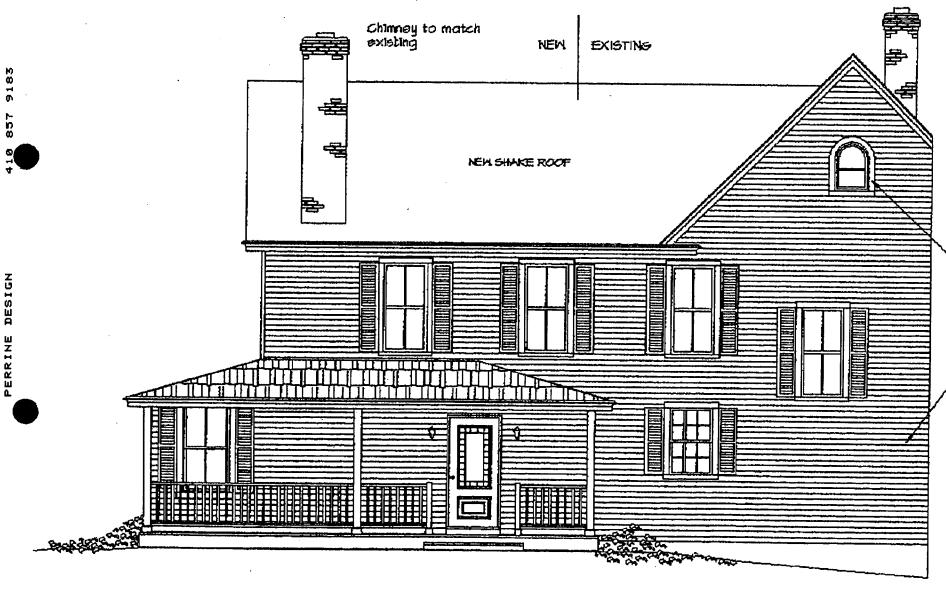

The revision proposes continuing the hip around the north elevation of the new addition. This has the benefit, in the staff's judgment, of continuing the roof form in a more natural way, and of integrating the new door on the north elevation with the wraparound rear porch. No articulation of the door surround is necessary. The result would be a door that would appear to be secondary to the front door.

#### STAFF RECOMMENDATION

The staff finds this proposal to be an improvement on the December submission, not only in the massing and design of the rear addition's roof, but in the detailing of the north door, the reworked chimney capping, and the more compact fenestration pattern on the north elevation.

### Subj: Revised Elevation Drawings for Wells Addition Cedar Grove Historic District

1. The enclosed elevation drawings incorporate the changes discussed with you on the phone. We have added a wrap-around porch on the north side and removed the double windows on the first and second floors. We think that this fits in better with the existing house. We also replaced one set of double windows on the east side with matching "French" doors. The chimney has been enclosed in the wall on the north side also.

2. The roof material on the first floor roof will be either cedar or raised seam metal, as discussed at the last hearing. Let us know what you think of these changes.

> Janet Wells 972-3158

540-3540 WUIL