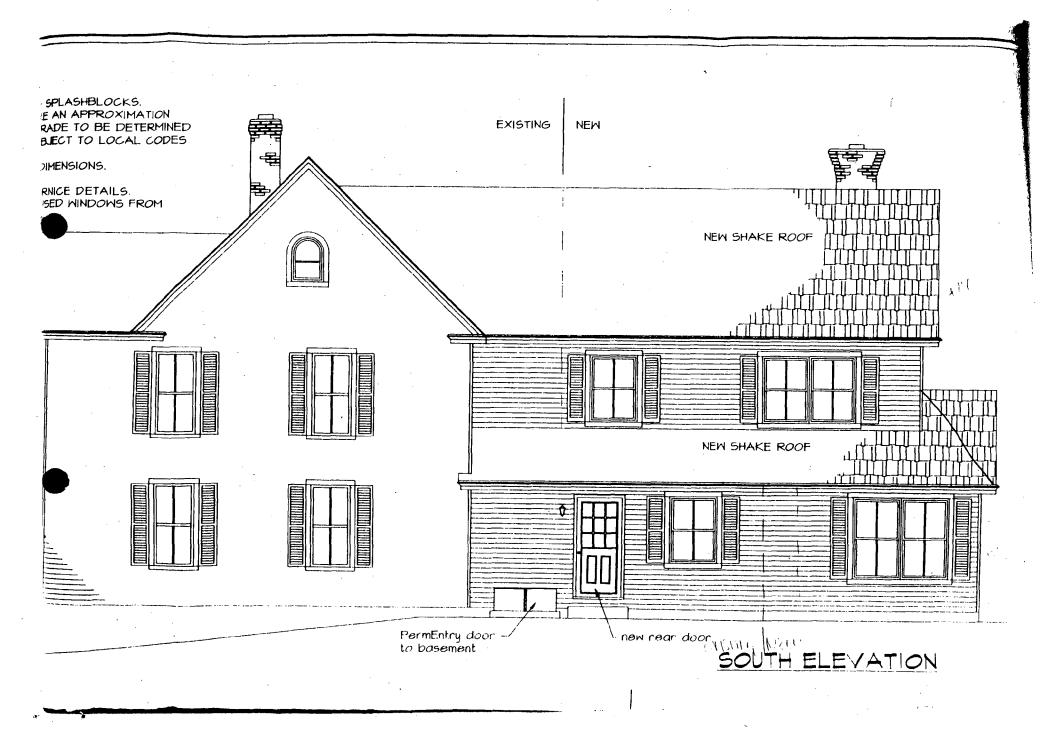

The revision proposes continuing the hip around the north elevation of the new addition. This has the benefit, in the staff's judgment, of continuing the roof form in a more natural way, and of integrating the new door on the north elevation with the wraparound rear porch. No articulation of the door surround is necessary. The result would be a door that would appear to be secondary to the front door.

In order to create hipped roof surfaces on three sides with roof ridgelines that fall at 45 degrees, the dimension of the rear addition has been shortened; however, the footprint has been increased on the north side of the house, even though the proposed expanded area is an open porch.

Attached immediately behind this report are the revised plans; behind those are the plans reviewed by the HPC in December. A comparison of the old and new east and north elevations and the old and new first floor plans shows the changes at the rear (east) and the side (north) most clearly; see pages E-G and 12-14.

#### STAFF RECOMMENDATION

The staff finds this proposal to be an improvement on the December submission, not only in the massing and design of the rear addition's roof, but in the detailing of the north door, the reworked chimney capping, and the more compact fenestration pattern on the north elevation.