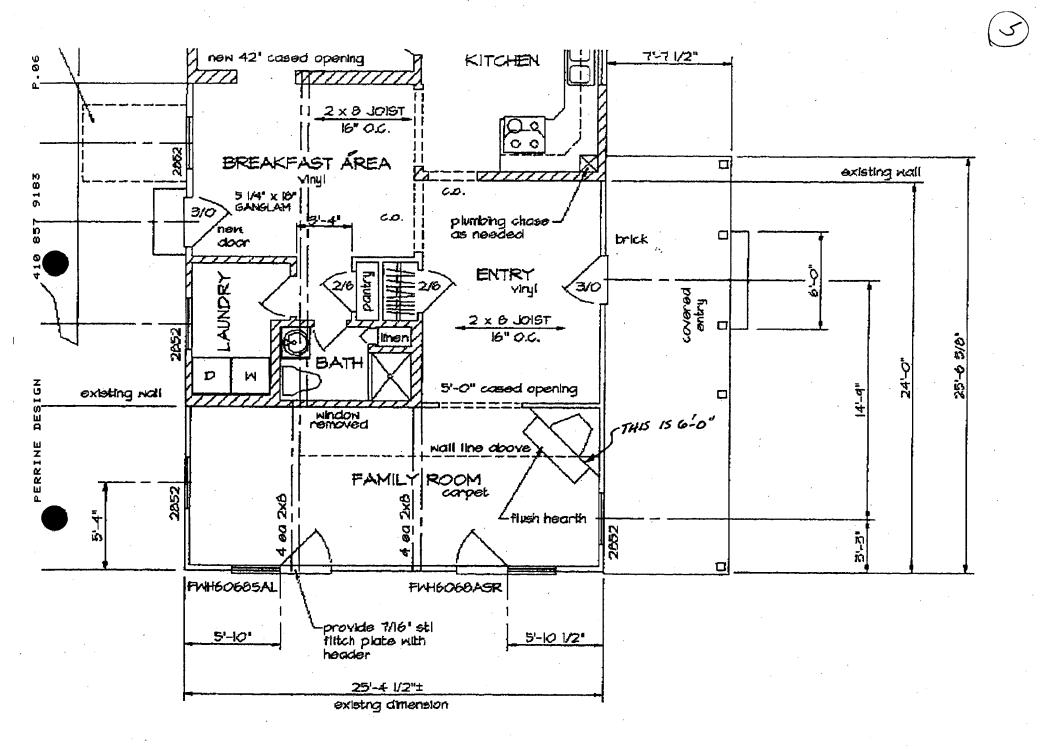

In order to create hipped roof surfaces on three sides with roof ridgelines that fall at 45 degrees, the dimension of the rear addition has been shortened; however, the footprint has been increased on the north side of the house, even though the proposed expanded area is an open porch.

Attached immediately behind this report are the revised plans; behind those are the plans reviewed by the HPC in December. A comparison of the old and new east and north elevations and the old and new first floor plans shows the changes at the rear (east) and the side (north) most clearly; see pages E-G and 12-14.

The applicants propose extending the two-story wing of the house at the rear, and widening and extending the one-story section beyond it. The new construction would absorb an existing onestory rear addition. A second primary door would be created on the north side of the house (in the new section) to be convenient from the driveway which approaches the house from that side. The intention in the new entrance is to supplement rather than replace the front door.