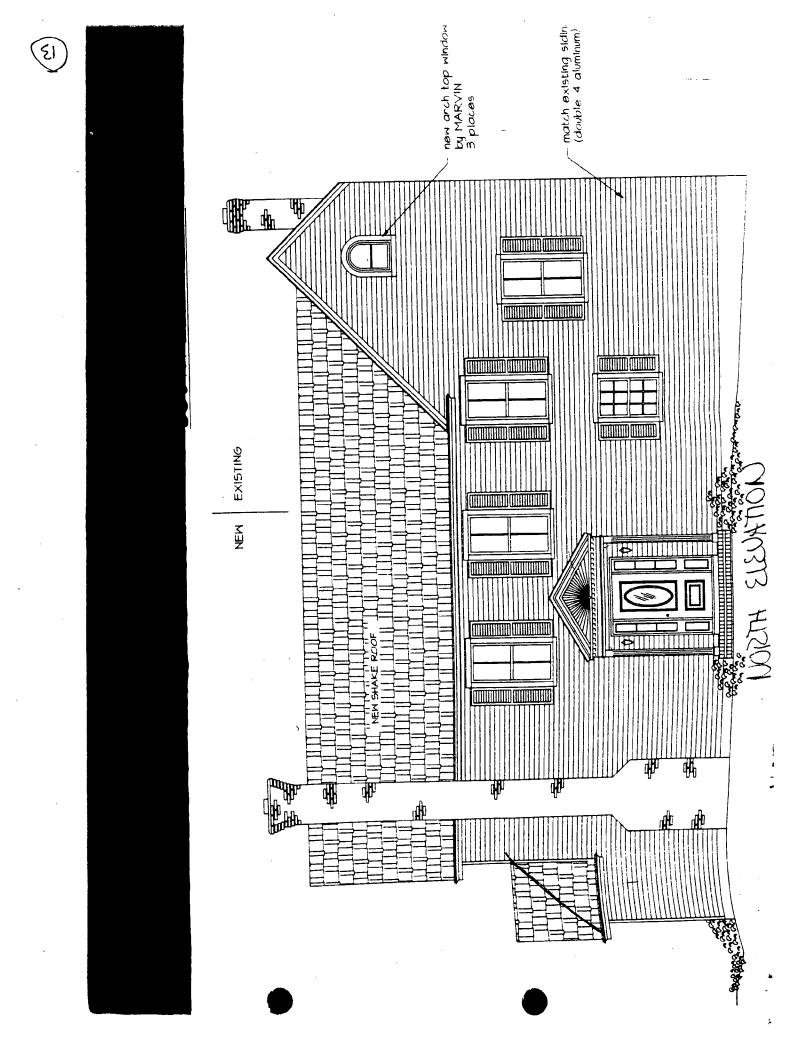

Attached immediately behind this report are the revised plans; behind those are the plans reviewed by the HPC in December. A comparison of the old and new east and north elevations and the old and new first floor plans shows the changes at the rear (east) and the side (north) most clearly; see pages E-G and 12-14.

### Subj: Revised Elevation Drawings for Wells Addition Cedar Grove Historic District

1. The enclosed elevation drawings incorporate the changes discussed with you on the phone. We have added a wrap-around porch on the north side and removed the double windows on the first and second floors. We think that this fits in better with the existing house. We also replaced one set of double windows on the east side with matching "French" doors. The chimney has been enclosed in the wall on the north side also.

EAST ELEVATION

NORTH ELEVATION

P. 04

9183

DESIGN

PERRINE

(IN

A