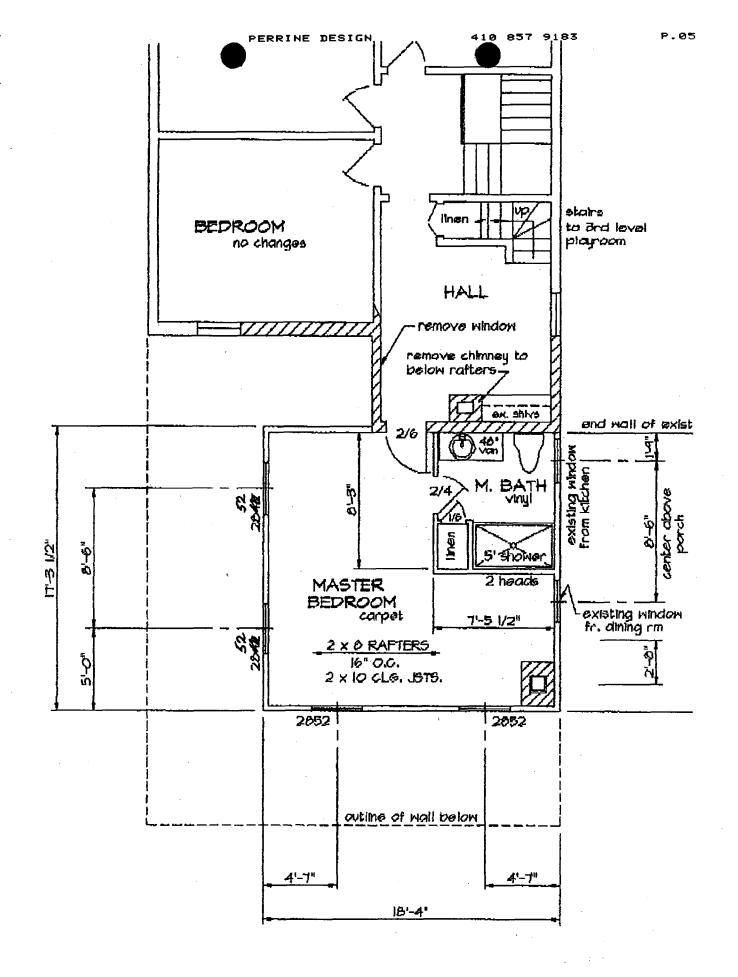

Attached immediately behind this report are the revised plans; behind those are the plans reviewed by the HPC in December. A comparison of the old and new east and north elevations and the old and new first floor plans shows the changes at the rear (east) and the side (north) most clearly; see pages E-G and 12-14.

#### STAFF RECOMMENDATION

The staff finds this proposal to be an improvement on the December submission, not only in the massing and design of the rear addition's roof, but in the detailing of the north door, the reworked chimney capping, and the more compact fenestration pattern on the north elevation.