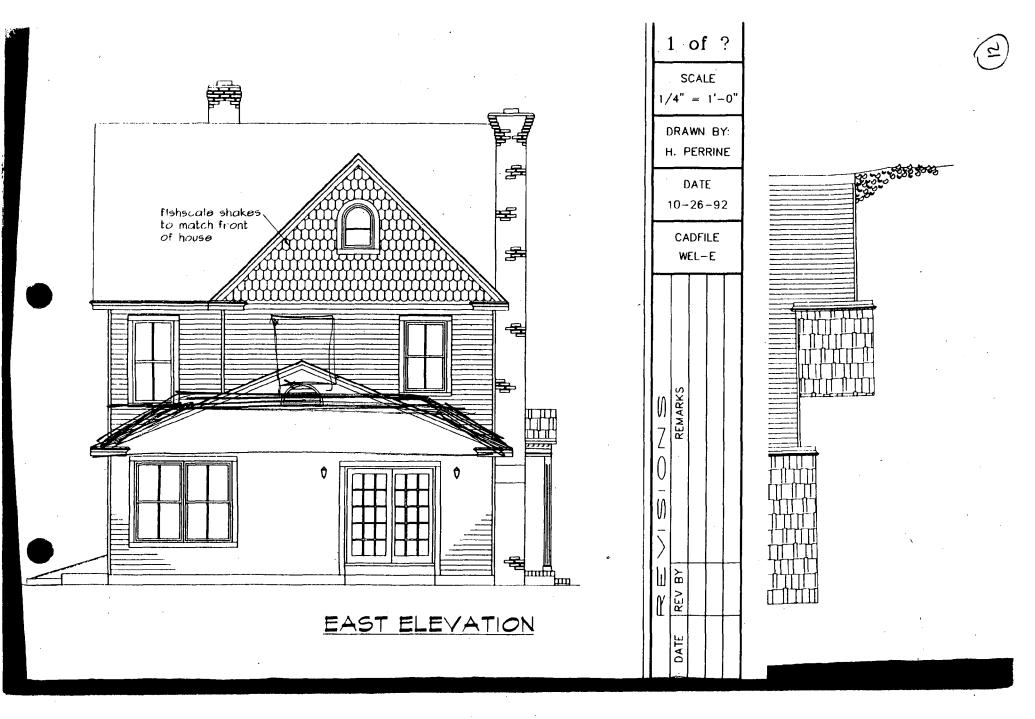

Attached immediately behind this report are the revised plans; behind those are the plans reviewed by the HPC in December. A comparison of the old and new east and north elevations and the old and new first floor plans shows the changes at the rear (east) and the side (north) most clearly; see pages E-G and 12-14.

EAST ELEVATION

NORTH ELEVATION

P. 04

9183

DESIGN

PERRINE

(IN

A

The new sections would use like materials--aluminum siding with wood trim, wood true-divided-light 2/2 sash windows (some reused from other locations on the house), a wood shingle roof, and a chimney similar in scale to the existing chimney. The arched window used in the front gable would be replicated for the other three gables.

The applicant agrees with the staff that the design of the new side door and small portico is out-of-character for a house of this style. The proposal would be simplified by the elimination of the fluting from the porch posts, of the sidelights, of the sunburst in the pediment, and of the oval glass in the door. Instead, it would have plain porch posts similar to those on the front porch, fishcale shingles in the pediment, and a Queen Anne sash window in the door.