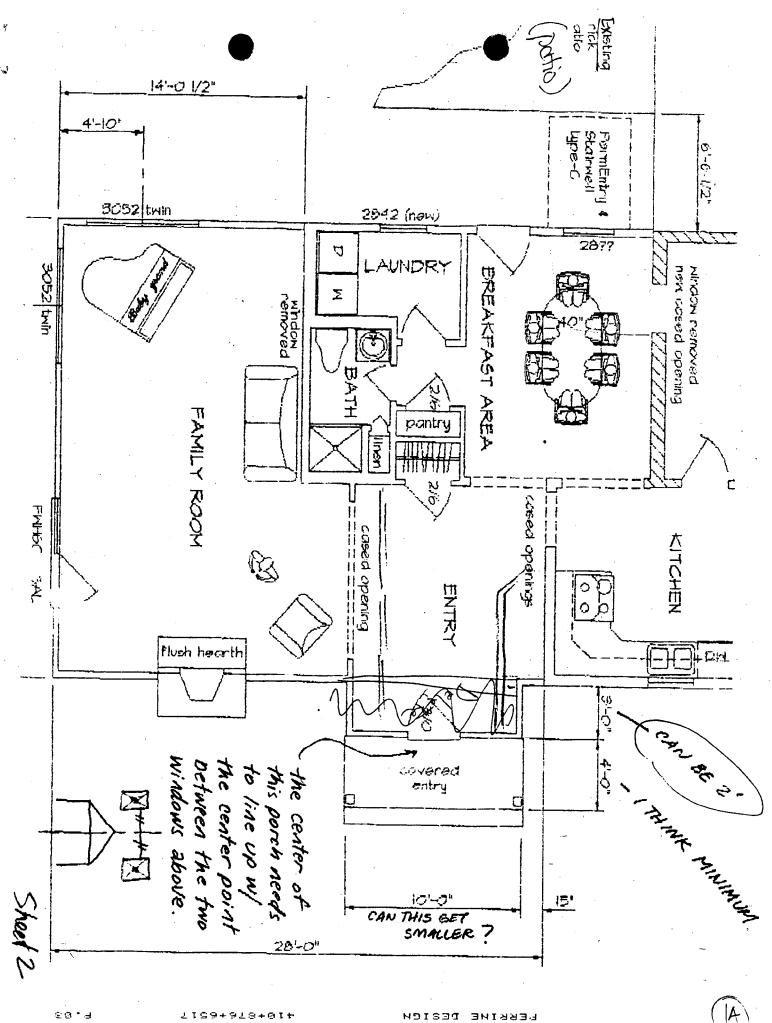

The revision proposes continuing the hip around the north elevation of the new addition. This has the benefit, in the staff's judgment, of continuing the roof form in a more natural way, and of integrating the new door on the north elevation with the wraparound rear porch. No articulation of the door surround is necessary. The result would be a door that would appear to be secondary to the front door.

In order to create hipped roof surfaces on three sides with roof ridgelines that fall at 45 degrees, the dimension of the rear addition has been shortened; however, the footprint has been increased on the north side of the house, even though the proposed expanded area is an open porch.

Attached immediately behind this report are the revised plans; behind those are the plans reviewed by the HPC in December. A comparison of the old and new east and north elevations and the old and new first floor plans shows the changes at the rear (east) and the side (north) most clearly; see pages E-G and 12-14.

The applicants propose extending the two-story wing of the house at the rear, and widening and extending the one-story section beyond it. The new construction would absorb an existing onestory rear addition. A second primary door would be created on the north side of the house (in the new section) to be convenient from the driveway which approaches the house from that side. The intention in the new entrance is to supplement rather than replace the front door.