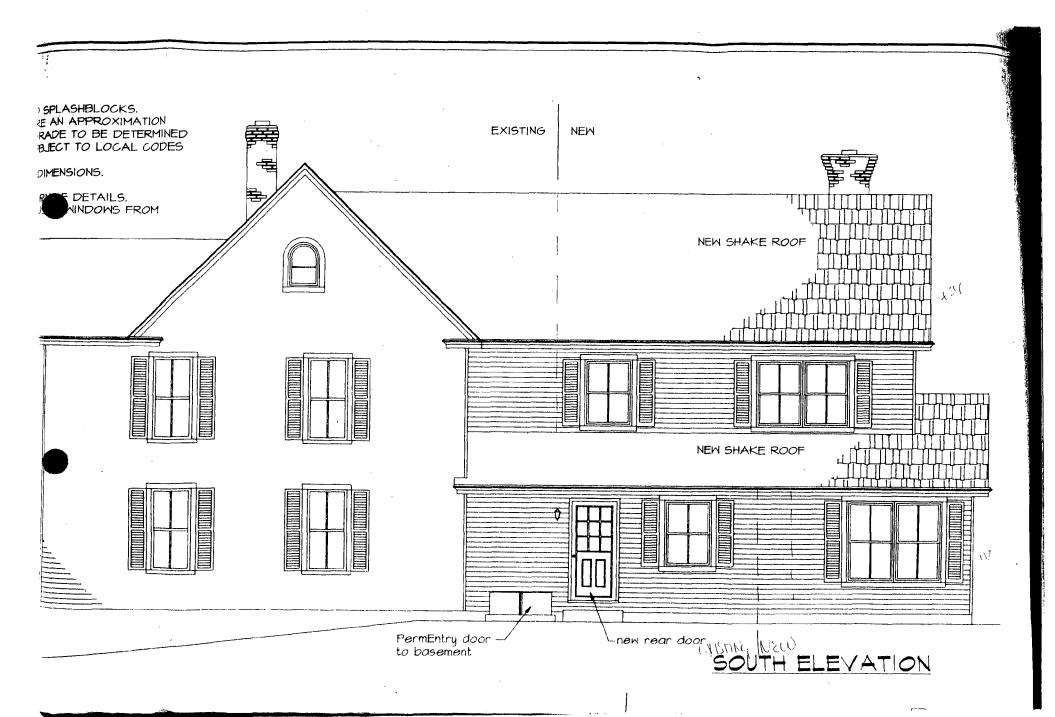

The applicants propose extending the two-story wing of the house at the rear, and widening and extending the one-story section beyond it. The new construction would absorb an existing one-story rear addition. A second primary door would be created on the north side of the house (in the new section) to be convenient from the driveway which approaches the house from that side. The intention in the new entrance is to supplement rather than replace the front door.

The new sections would use like materials—aluminum siding with wood trim, wood true-divided—light 2/2 sash windows (some reused from other locations on the house), a wood shingle roof, and a chimney similar in scale to the existing chimney. The arched window used in the front gable would be replicated for the other three gables.

The applicant agrees with the staff that the design of the new side door and small portico is out-of-character for a house of this style. The proposal would be simplified by the elimination of the fluting from the porch posts, of the sidelights, of the sunburst in the pediment, and of the oval glass in the door. Instead, it would have plain porch posts similar to those on the front porch, fishcale shingles in the pediment, and a Queen Anne sash window in the door.

In proportion, materials, and design, the staff finds the proposal appropriate to the house and its setting, even though it is a

significant enlargement of the house. The addition is designed with the massing of the historic house and its materials and features foremost. In the staff's judgment, the addition of new construction at the rear would not have an adverse effect on the character of the house or the historic district.