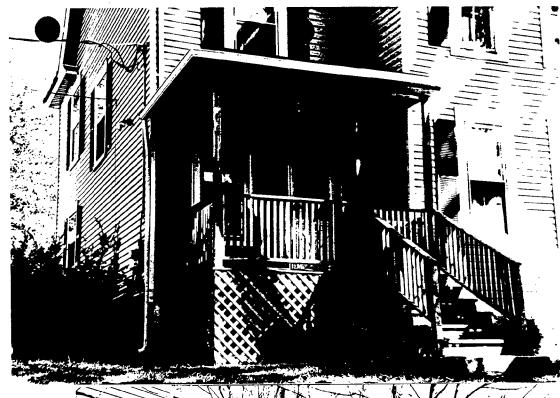

- 5. Design Features: Schematic construction plans drawn to scale at 1/8" =1'-0", or 1/4" = 1'-0", indicating location, size and general type of walls, window and door openings, roof profiles, and other fixed features of both the existing resource(s) and the proposed work.
- 6. Facades: Elevation drawings, drawn to scale at 1/8" = 1'0", or 1/4" = 1'0", clearly indicating proposed work in relation to existing construction and, when appropriate, context. All materials and fixtures proposed for exterior must be noted on the elevations drawings. An existing and a proposed elevation drawing of each facade affected by the proposed work is required.
- 7. <u>Materials Specifications</u>: General description of materials and manufactured items proposed for incorporation in the work of the project.
- 8. <u>Photos of Resources</u>: Clearly labeled color photographic prints of each facade of existing resource, including details of the affected portions. All labels should be placed on the front of photographs.
- 9. <u>Photos of Context</u>: Clearly labeled color photographic prints of the resource as viewed from the public right-of-way and from adjoining properties, and of the adjoining and facing properties.

10. Addresses of Adjacent Property Owners. For all projects, provide an accurate list of adjacent and confronting property owners (not tenants), including names, addresses, and zip codes. This list should include the owners of all lots or parcels which adjoin the parcel in question, as well as the owner(s) of lot(s) or parcel(s) which lie directly across the street/highway from the parcel in question. If you need assistance obtaining this information, call the Department of Assessments and Taxation, at 279-1355.