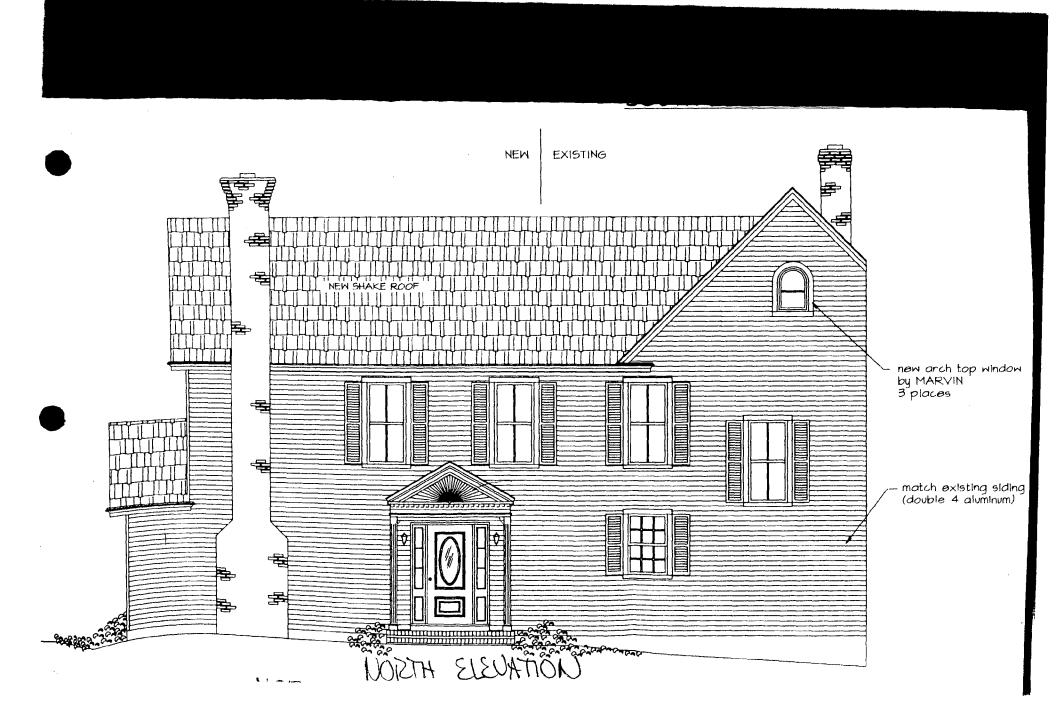

The new sections would use like materials—aluminum siding with wood trim, wood true-divided—light 2/2 sash windows (some reused from other locations on the house), a wood shingle roof, and a chimney similar in scale to the existing chimney. The arched window used in the front gable would be replicated for the other three gables.