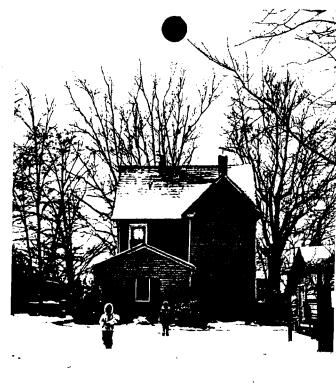

Applicant: Janet and Steven Wells Staff: Nancy Witherell

PROPOSAL: build rear addition RECOMMEND: Approve

The proposal concerns a rear addition to a Queen Anne-style house built near the end of the nineteenth century. The house is very significant to the Cedar Grove Historic District in part because of the significance of all the resources to this small historic district, and in part because of the prominence of the house on top of a high ridge above the road.

### 1. WRITTEN DESCRIPTION OF PROJECT

a. Description of existing structure(s) and environmental setting, including their historical features and significance:

Dur home is an old farm house typical of the 1890-1900s. It is in a crossioned community with a store, gas station, church & 2 other homes. It sits high on a hill directly on Rto 27. Previous renovations done were done before classignation but done respectfully and well. It is the micest property in the district.