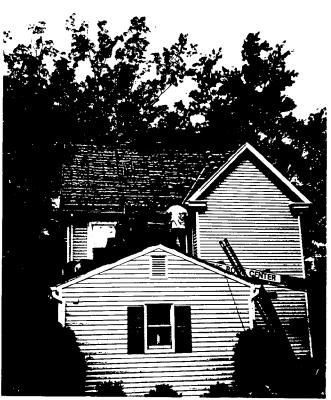

The applicants propose extending the two-story wing of the house at the rear, and widening and extending the one-story section beyond it. The new construction would absorb an existing one-story rear addition. A second primary door would be created on the north side of the house (in the new section) to be convenient from the driveway which approaches the house from that side. The intention in the new entrance is to supplement rather than replace the front door.

The new sections would use like materials—aluminum siding with wood trim, wood true-divided—light 2/2 sash windows (some reused from other locations on the house), a wood shingle roof, and a chimney similar in scale to the existing chimney. The arched window used in the front gable would be replicated for the other three gables.

The applicant agrees with the staff that the design of the new side door and small portico is out-of-character for a house of this style. The proposal would be simplified by the elimination of the fluting from the porch posts, of the sidelights, of the sunburst in the pediment, and of the oval glass in the door. Instead, it would have plain porch posts similar to those on the front porch, fishcale shingles in the pediment, and a Queen Anne sash window in the door.