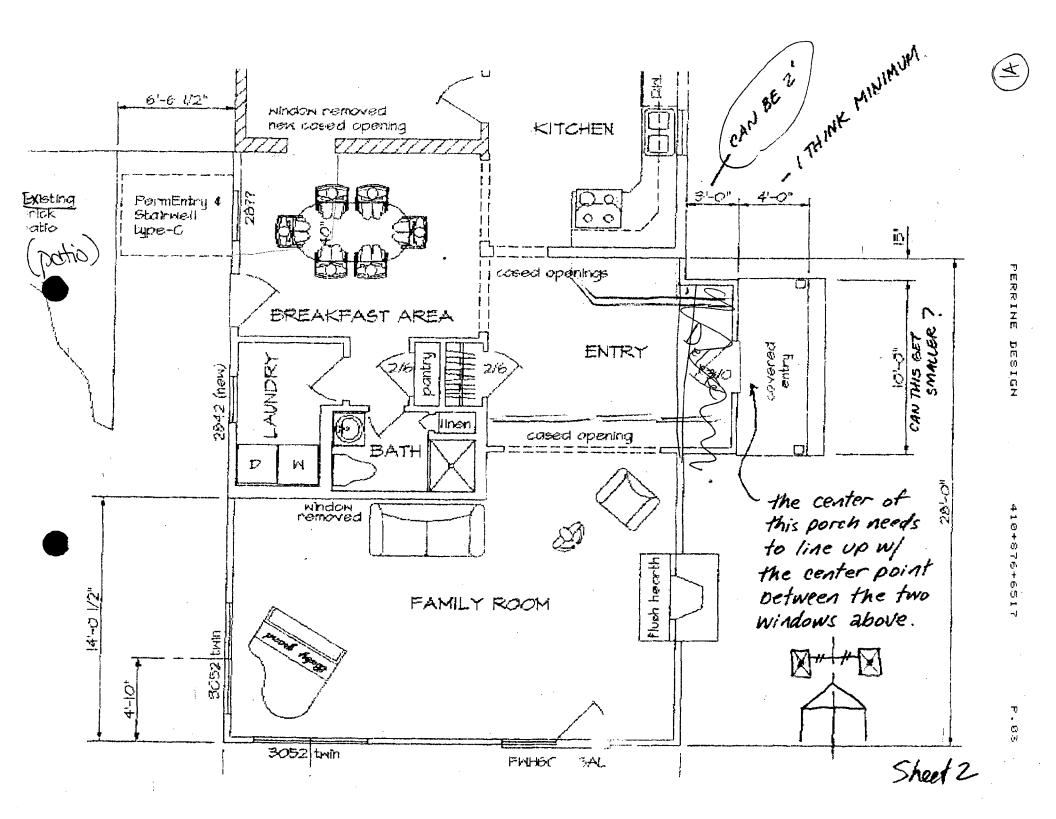

The applicants propose extending the two-story wing of the house at the rear, and widening and extending the one-story section beyond it. The new construction would absorb an existing one-story rear addition. A second primary door would be created on the north side of the house (in the new section) to be convenient from the driveway which approaches the house from that side. The intention in the new entrance is to supplement rather than replace the front door.