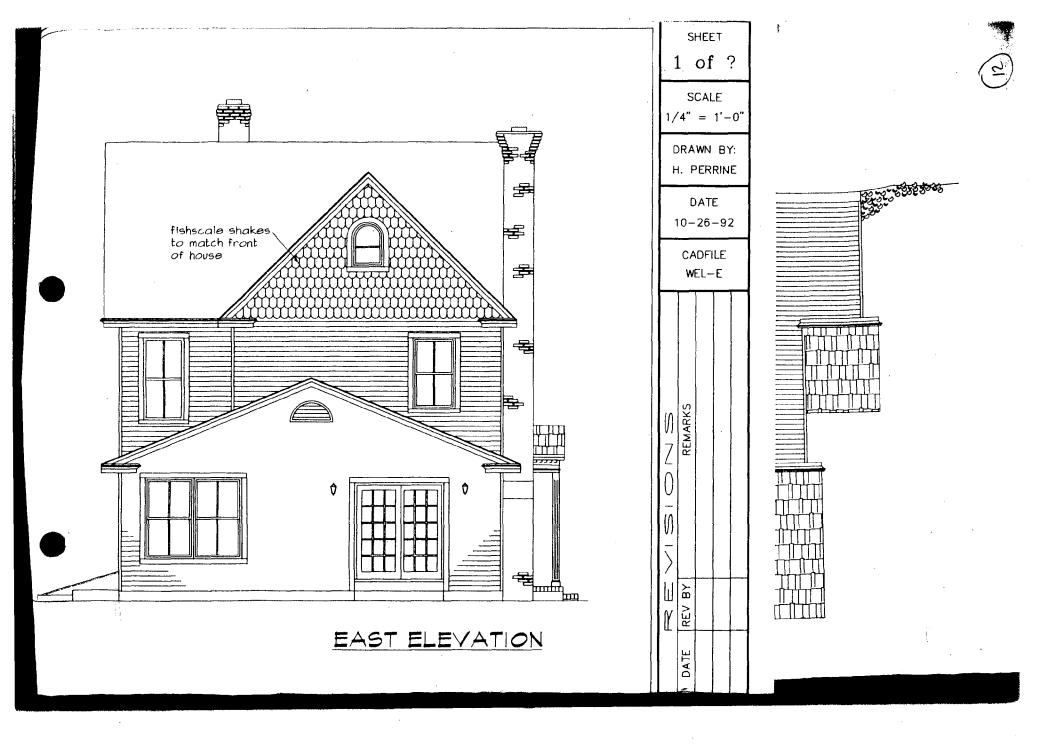

The new sections would use like materials—aluminum siding with wood trim, wood true-divided—light 2/2 sash windows (some reused from other locations on the house), a wood shingle roof, and a chimney similar in scale to the existing chimney. The arched window used in the front gable would be replicated for the other three gables.

The applicant agrees with the staff that the design of the new side door and small portico is out-of-character for a house of this style. The proposal would be simplified by the elimination of the fluting from the porch posts, of the sidelights, of the sunburst in the pediment, and of the oval glass in the door. Instead, it would have plain porch posts similar to those on the front porch, fishcale shingles in the pediment, and a Queen Anne sash window in the door.