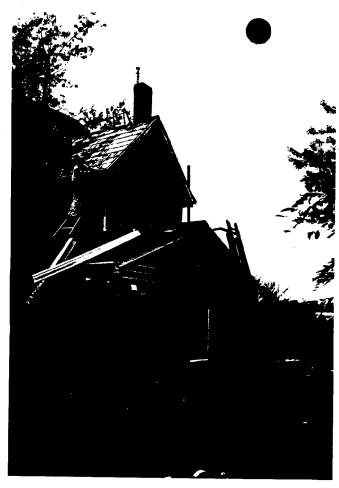

Applicant: Janet and Steven Wells Staff: Nancy Witherell

PROPOSAL: build rear addition RECOMMEND: Approve

The proposal concerns a rear addition to a Queen Anne-style house built near the end of the nineteenth century. The house is very significant to the Cedar Grove Historic District in part because of the significance of all the resources to this small historic district, and in part because of the prominence of the house on top of a high ridge above the road.

The applicants propose extending the two-story wing of the house at the rear, and widening and extending the one-story section beyond it. The new construction would absorb an existing one-story rear addition. A second primary door would be created on the north side of the house (in the new section) to be convenient from the driveway which approaches the house from that side. The intention in the new entrance is to supplement rather than replace the front door.

In proportion, materials, and design, the staff finds the proposal appropriate to the house and its setting, even though it is a

significant enlargement of the house. The addition is designed with the massing of the historic house and its materials and features foremost. In the staff's judgment, the addition of new construction at the rear would not have an adverse effect on the character of the house or the historic district.