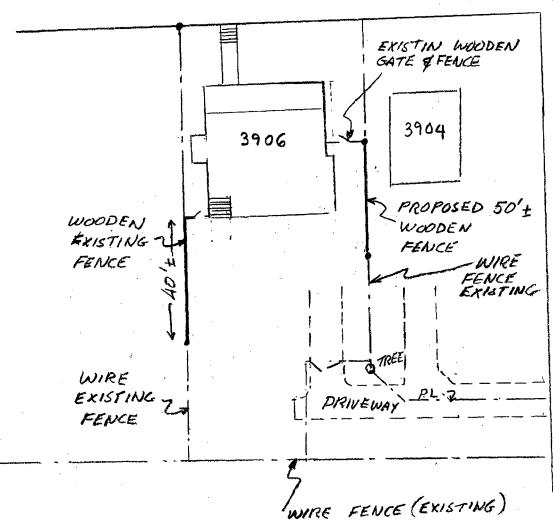

Mr. Don Little Chairman, Kensington LAC 3504 Farragut Avenue Kensington, Maryland 20895

Dear Don,

I was in the process of building a wood fence between my place (3906) and the neighbor's property (3904) when the Historic District was established. I would like permission to continue.

The fence that I propose to build would be similar to the existing privacy fence on the west side of my property. It would be approximately 50 feet long, replacing an existing wire fence.

The fence would be in 8 foot sections 4 feet high, of diagonal lattice, as purchased at a hardware store, enclosed in a 2X4 frame. The posts located every 8 feet should be 4X4s. The whole fence and posts to be stained rustic brown to match the existing wood fence.

sketch

The enclosed shows the proposed fence and its location. If you have any questions call me at 949-1042.

Sincerely yours,

John R. Parce

CASE No. 1343

NOTE: This location for title purposes only --- not to be used for determining property lines. Property corner Markers Not guaranteed by this location.