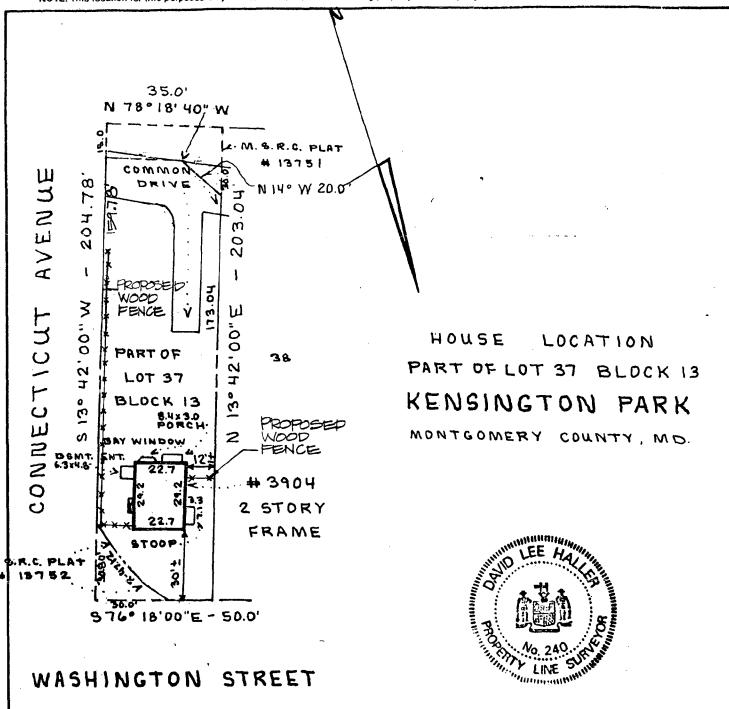

The fence that I propose to build would be similar to the existing privacy fence on the west side of my property. It would be approximately 50 feet long, replacing an existing wire fence.

The fence would be in 8 foot sections 4 feet high, of diagonal lattice, as purchased at a hardware store, enclosed in a 2X4 frame. The posts located every 8 feet should be 4X4s. The whole fence and posts to be stained rustic brown to match the existing wood fence.

sketch

The enclosed shows the proposed fence and its location. If you have any questions call me at 949-1042.

Sincerely yours,

John R. Parce

CASE No. 1343

NOTE: This location for title purposes only --- not to be used for determining property lines. Property corner Markers Not guaranteed by this location.

CERTIFICATE I HEREBY CERTIFY THAT THE POSITION OF ALL THE EXISTING IMPROVEMENTS ON THE ABOVE DESCRIBED PROPERTY HAS BEEN CAREFULLY ESTABLISHED BY TRANSIT - TAPE BURVEY.

MARYLAND P.L.S. No. 240

REFERENCES PLAT BK. B PLAT NO. 📙

Bull & Associates LAND SURVEYORS/CONSULTANTS

LIBER 2730

FOLIO 388

**GERMANTOWN, MARYLAND 20874** (301) 428-9111 P.O. Box 346 DATE OF SURVEYS 40'

PZH

SCALE: WALL CHECK: DRAWN BY:

HSE. LOC .: 7-11-84 JOB NO.: 826144 BOUNDARY: