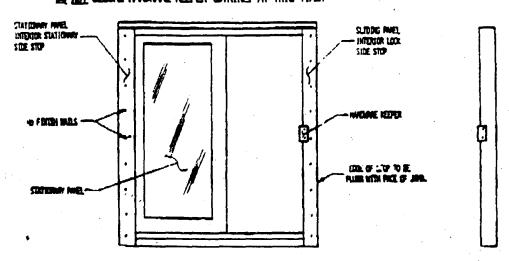

Applicant: Mary Shaffer Report Date: 3/18/92

The application concerns the installation of a 5'0" by 6'8" wood and glass sliding door on the basement level of the side elevation. The house is a non-historic structure in a cluster of non-historic houses built in the 1980s. The alteration would not be visible to public view.