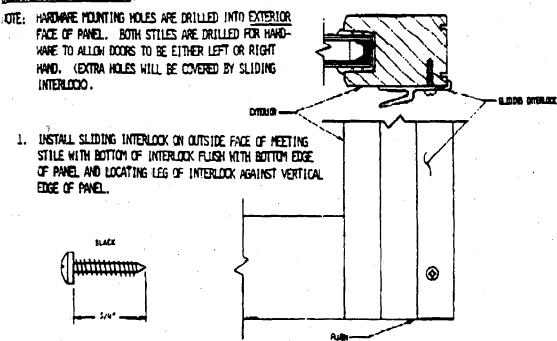

Applicant: Mary Shaffer Report Date: 3/18/92

The application concerns the installation of a 5'0" by 6'8" wood and glass sliding door on the basement level of the side elevation. The house is a non-historic structure in a cluster of non-historic houses built in the 1980s. The alteration would not be visible to public view.