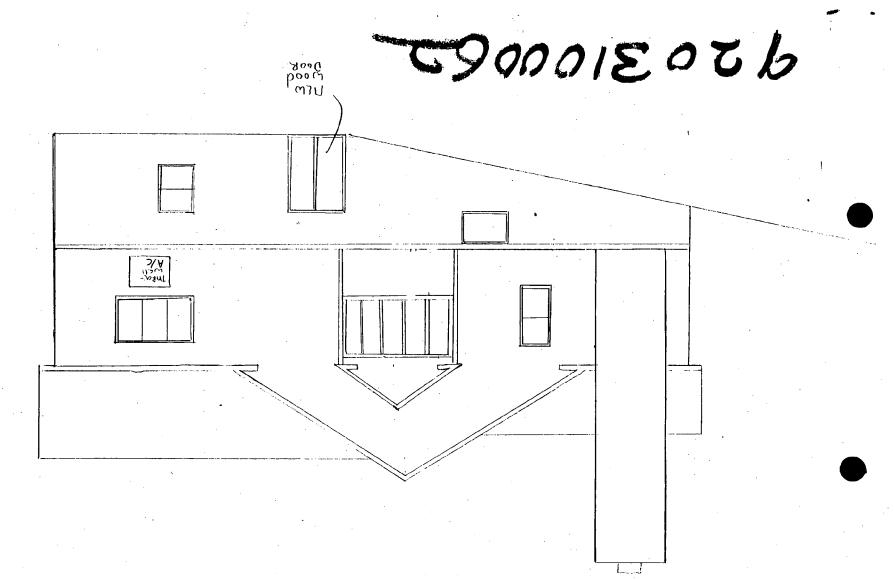

Applicant: Mary Shaffer Report Date: 3/18/92

The application concerns the installation of a 5'0" by 6'8" wood and glass sliding door on the basement level of the side elevation. The house is a non-historic structure in a cluster of non-historic houses built in the 1980s. The alteration would not be visible to public view.