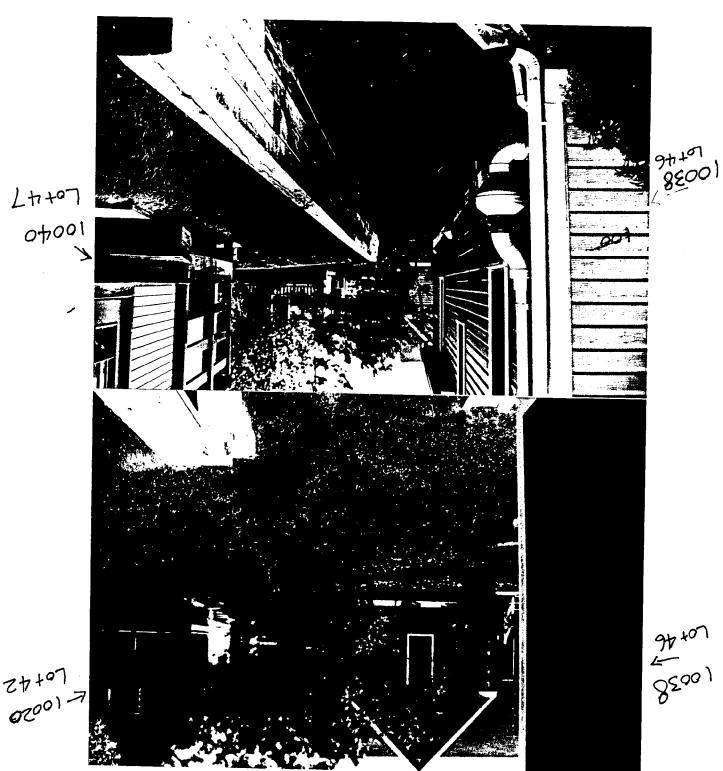

10022 E10020 Lo+42 10038 Lot 46 10040 Lo+47 10038 Lot 46

Photo 4. The house 10038 in relations with the housed 10022, 10020, and 10040. The retaining wall between houses 10038 and 10040 is shown. The fence along the relaining at wall will be 3.5' hight measured from 1 10038 side.

housed 10022, 10020, and 10040. The retaining wall between houses 10038 and 10040 is shown.

The fence along the relaining of wall will be 3.51 hight measured from 1 10038 side.