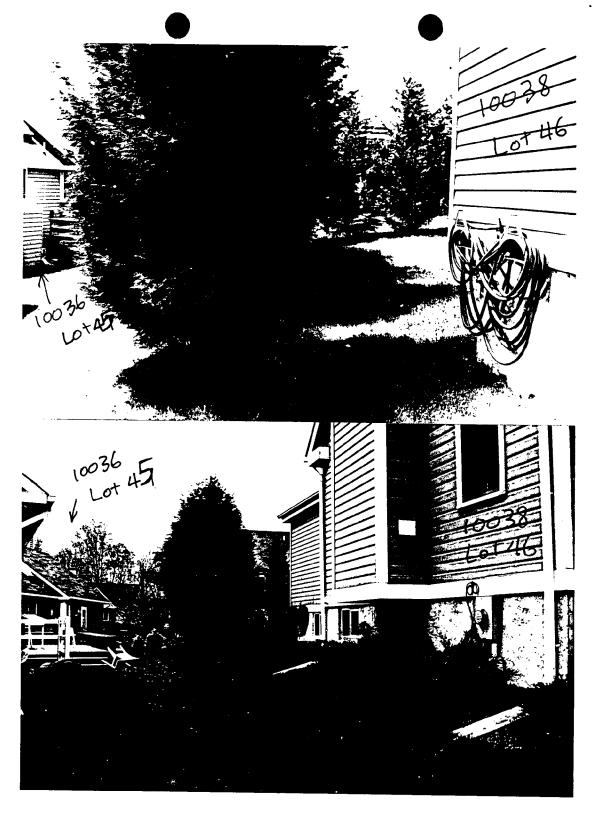

## Williamsburg style fence.

t otoyd

Photo 2. Above photos show the house 10038 in relationship with the house 10036. The Trees are on our side of the property line.

Photo 3. The house 10038 in relations with house 10036, 10024, 10022, and 10040. Pratt place Broad is at shown.

Photo 1 Williamsburg style fence

APPROVED

Montgomery County

Historic Preservation Commission

Photo 2. Above photos show the house 10038 in relationship with the house 10036. The Trees are on our side of the property line.