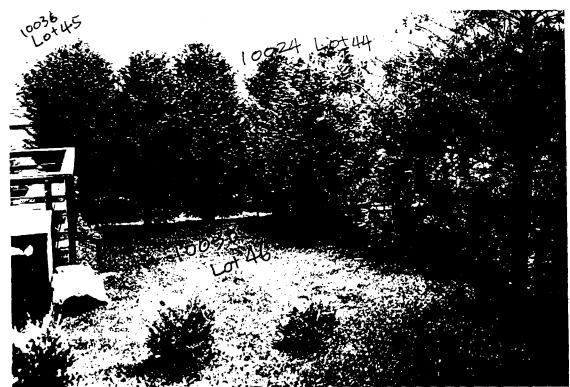

## Williamsburg style fence.

t otoyd

Photo 2. Above photos show the house 10038 in relationship with the house 10036. The Trees are on our side of the property line.

Photo 3. The house 10038 in relations with house 10036, 10024, 10022, and 10040. Pratt place Broad is at shown.

10022 E10020 Lo+42 10038 Lot 46 10040 Lo+47 10038 Lot 46

Photo 4. The house 10038 in relations with the housed 10022, 10020, and 10040. The retaining wall between houses 10038 and 10040 is shown. The fence along the relaining at wall will be 3.5' hight measured from 1 10038 side.

housed 10022, 10020, and 10040. The retaining wall between houses 10038 and 10040 is shown.

The fence along the relaining of wall will be 3.51 hight measured from 1 10038 side.