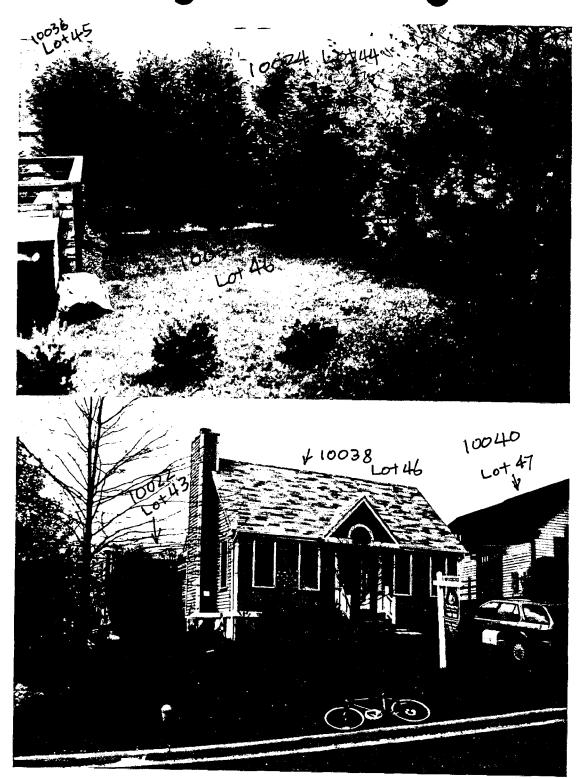

## Williamsburg style fence.

t otoyd

Photo 2. Above photos show the house 10038 in relationship with the house 10036. The Trees are on our side of the property line.

Photo 3. The house 10038 in relations with house 10036, 10024, 10022, and 10040. Pratt place Broad is at shown.

10022 E10020 Lo+42 10038 Lot 46 10040 Lo+47 10038 Lot 46

Photo 4. The house 10038 in relations with the housed 10022, 10020, and 10040. The retaining wall between houses 10038 and 10040 is shown. The fence along the relaining at wall will be 3.5' hight measured from 1 10038 side.

3. Project Plan

Codar.

The site plan is enclosed. The fence specifications are listed in the site plan. The purchased house and the neighborhood houses are 8 years old and 1 story houses, as shown in photos 2,3, and 4.

A retaining wall a is we shown in photo 4. The fence along the relaining wall with be 3.5' hight measured from the ground of the 10038 side. The fence is going to be have 10038 side. The fence is going to be have 10038 side. The fence is going to be have

Photo 1 Williamsburg style fence

APPROVED

Montgomery County

Historic Preservation Commission

Photo 2. Above photos show the house 10038 in relationship with the house 10036. The Trees are on our side of the property line.

1 Pratt Place

Photo 3. The house 10038 in relations with house 10036, 10024, 10022, and 1004c: Pratt place APPROVED Montgomery County Historic Preservation Commission

Historic Preservation Commission
Patricia E. H. Muhu

housed 10022, 10020, and 10040. The retaining wall between houses 10038 and 10040 is shown.

The fence along the relaining of wall will be 3.51 hight measured from 1 10038 side.