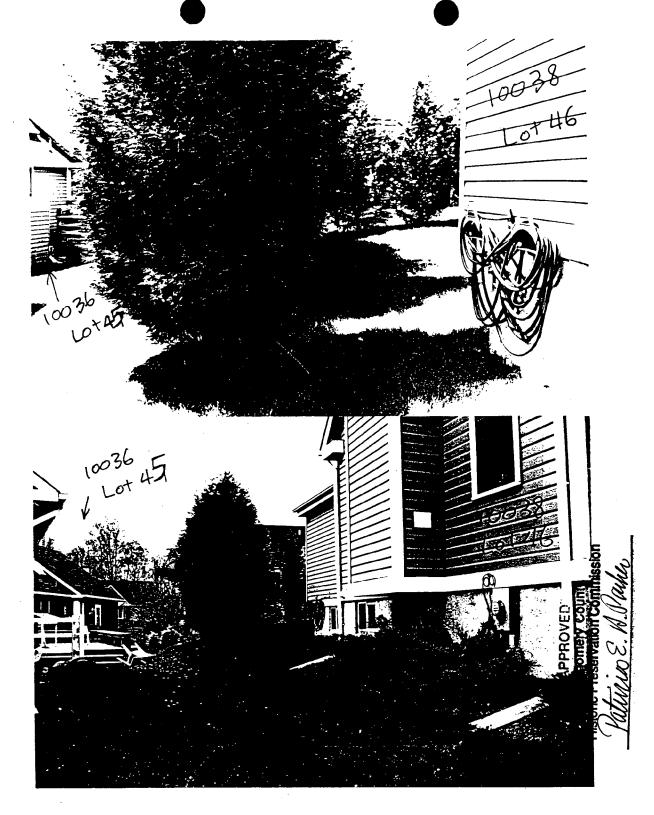

10022 E10020 Lo+42 10038 Lot 46 10040 Lo+47 10038 Lot 46

Photo 4. The house 10038 in relations with the housed 10022, 10020, and 10040. The retaining wall between houses 10038 and 10040 is shown. The fence along the relaining at wall will be 3.5' hight measured from 1 10038 side.

housed 10022, 10020, and 10040. The retaining wall between houses 10038 and 10040 is shown.

The fence along the relaining of wall will be 3.51 hight measured from 1 10038 side.