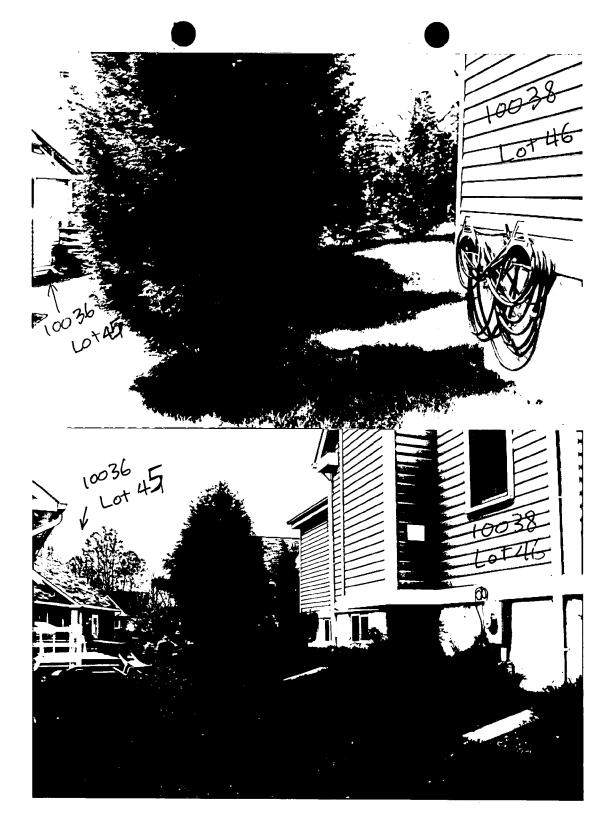

## Williamsburg style fence.

t otoyd

Photo 2. Above photos show the house 10038 in relationship with the house 10036. The Trees are on our side of the property line.

Photo 3. The house 10038 in relations with house 10036, 10024, 10022, and 10040. Pratt place Broad is at shown.

Photo 1 Williamsburg style fence

APPROVED

Montgomery County

Historic Preservation Commission

Photo 2. Above photos show the house 10038 in relationship with the house 10036. The Trees are on our side of the property line.