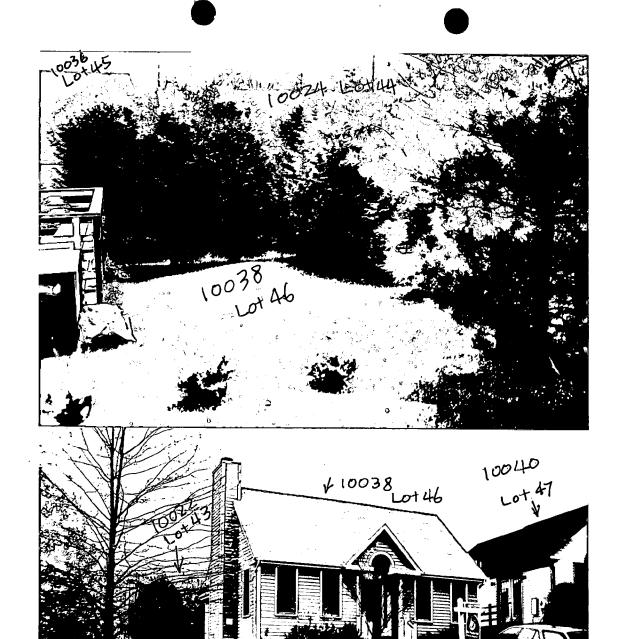

## Williamsburg style fence.

t otoyd

Photo 2. Above photos show the house 10038 in relationship with the house 10036. The Trees are on our side of the property line.

Photo 3. The house 10038 in relations with house 10036, 10024, 10022, and 10040. Pratt place Broad is at shown.

10022 E10020 Lo+42 10038 Lot 46 10040 Lo+47 10038 Lot 46

Photo 4. The house 10038 in relations with the housed 10022, 10020, and 10040. The retaining wall between houses 10038 and 10040 is shown. The fence along the relaining at wall will be 3.5' hight measured from 1 10038 side.

1 Pratt Place

Photo 3. The house 10038 in relations with house 10036, 10024, 10022, and 1004c: Pratt place APPROVED Montgomery County Historic Preservation Commission

Historic Preservation Commission
Patricia E. H. Muhu

housed 10022, 10020, and 10040. The retaining wall between houses 10038 and 10040 is shown.

The fence along the relaining of wall will be 3.51 hight measured from 1 10038 side.