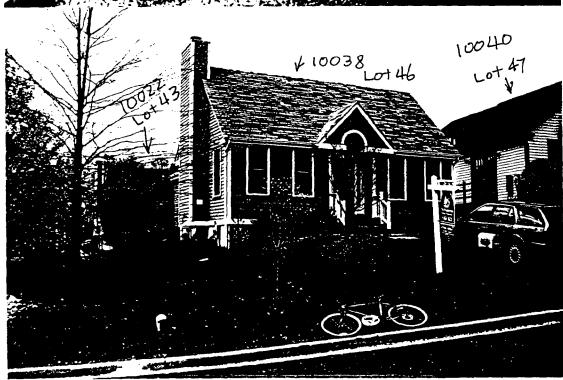

10022 E10020 Lo+42 10038 Lot 46 10040 Lo+47 10038 Lot 46

Photo 4. The house 10038 in relations with the housed 10022, 10020, and 10040. The retaining wall between houses 10038 and 10040 is shown. The fence along the relaining at wall will be 3.5' hight measured from 1 10038 side.

housed 10022, 10020, and 10040. The retaining wall between houses 10038 and 10040 is shown.

The fence along the relaining of wall will be 3.51 hight measured from 1 10038 side.