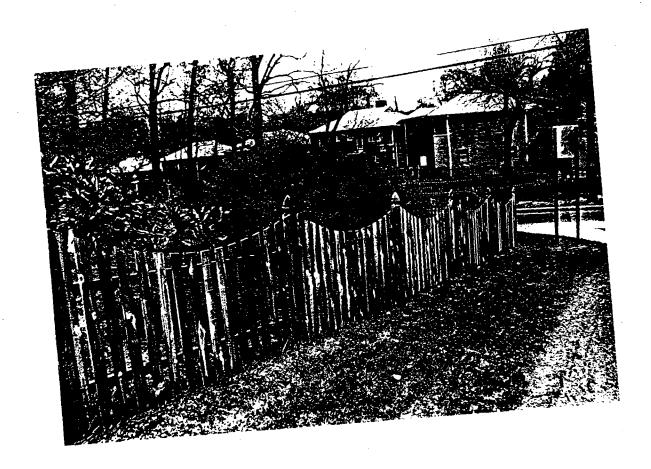

## Williamsburg style fence.

t otoyd

Photo 2. Above photos show the house 10038 in relationship with the house 10036. The Trees are on our side of the property line.

Photo 3. The house 10038 in relations with house 10036, 10024, 10022, and 10040. Pratt place Broad is at shown.

Photo 1 Williamsburg style fence

APPROVED

Montgomery County

Historic Preservation Commission

Photo 2. Above photos show the house 10038 in relationship with the house 10036. The Trees are on our side of the property line.