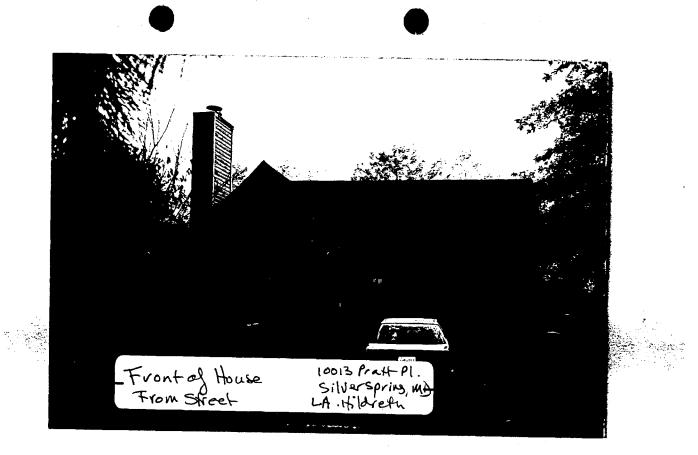

#### 5. PHOTOGRAPHS

- a. Clearly labeled photographic prints of each facade of existing resource, including details of the affected portions. All labels should be placed on the front of photographs.
- b. Clearly label photographic prints of the resource as viewed from the public right-of-way and of the adjoining properties. All labels should be placed on the front of photographs.