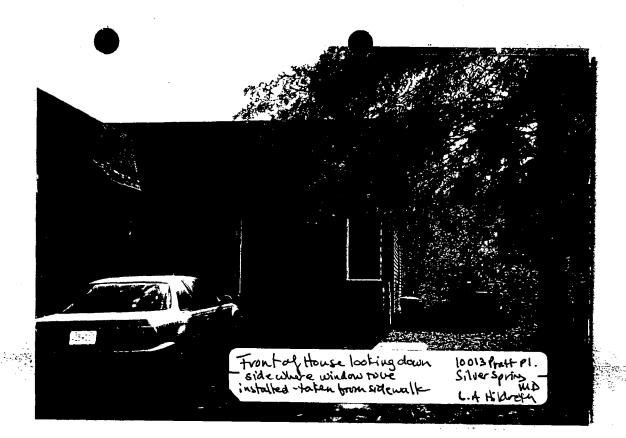

## 1. WRITTEN DESCRIPTION OF PROJECT

| a. | Description of existing structure(s) and environmental setting, including their historical features an<br>House in Capital Vicen Park; Hous<br>historical features or significance | and significance: | 1+ 1986 (r                     | 10 |
|----|------------------------------------------------------------------------------------------------------------------------------------------------------------------------------------|-------------------|--------------------------------|----|
|    |                                                                                                                                                                                    |                   |                                |    |
|    |                                                                                                                                                                                    |                   |                                |    |
| b. | General description of project and its effect on the historic resource(s), the environmental setting,<br><u>Fustallin</u> 20" by 44" Window i<br>wull (40 in bathroom)             | and, where app    | licable, the historic district | t: |
|    |                                                                                                                                                                                    |                   |                                |    |
|    | (E PLAN)<br>e and environmental setting, drawn to scale. You may use your plat. Your site plan must include:                                                                       | د<br>ج-<br>ب      |                                |    |

#### 5. PHOTOGRAPHS

- a. Clearly labeled photographic prints of each facade of existing resource, including details of the affected portions. All labels should be placed on the front of photographs.
- b. Clearly label photographic prints of the resource as viewed from the public right-of-way and of the adjoining properties. All labels should be placed on the front of photographs.

ARCHITECTURAL DESCRIPTION: Contemporary, one-story house.

PROPOSAL: Install a 20" X 44" casement window on the east elevation.

**RECOMMENDATION:** 

 $\frac{1}{X}$  Approval with conditions:

1. The new window installation will conform to the Montgomery County Building Code.