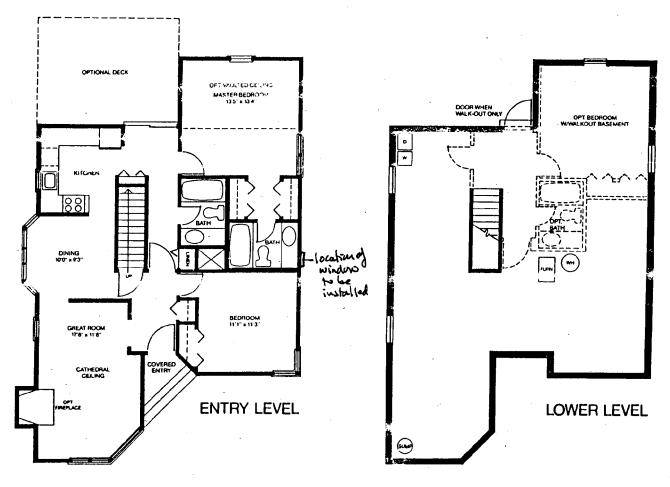

## 1. WRITTEN DESCRIPTION OF PROJECT

| a. | Description of existing structure(s) and environmental setting, including their historical features an<br>House in Capital Vicen Park; Hous<br>historical features or significance | and significance: | 1+ 1986 (r                     | 10 |
|----|------------------------------------------------------------------------------------------------------------------------------------------------------------------------------------|-------------------|--------------------------------|----|
|    |                                                                                                                                                                                    |                   |                                |    |
|    |                                                                                                                                                                                    |                   |                                |    |
| b. | General description of project and its effect on the historic resource(s), the environmental setting,<br><u>Fustallin</u> 20" by 44" Window i<br>wull (40 in bathroom)             | and, where app    | licable, the historic district | t: |
|    |                                                                                                                                                                                    |                   |                                |    |
|    | (E PLAN)<br>e and environmental setting, drawn to scale. You may use your plat. Your site plan must include:                                                                       | د<br>ج-<br>ب      |                                |    |

#### 3. PLANS AND ELEVATIONS

2.

You must submit 2 copies of plans and elevations in a format no larger than 11" x 17". Plans on 8 1/2" x 11" paper are preferred.

- a. Schematic construction plans, with marked dimensions, indicating location, size and general type of walls, window and door openings, and other fixed features of both the existing resource(s) and the proposed work.
- b. Elevations (facades), with marked dimensions, clearly indicating proposed work in relation to existing construction and, when appropriate, context. All materials and fixtures proposed for the exterior must be noted on the elevations drawings. An existing and a proposed elevation drawing of each facade affected by the proposed work is required.

ARCHITECTURAL DESCRIPTION: Contemporary, one-story house.

PROPOSAL: Install a 20" X 44" casement window on the east elevation.

**RECOMMENDATION:** 

 $\frac{1}{X}$  Approval with conditions:

1. The new window installation will conform to the Montgomery County Building Code.