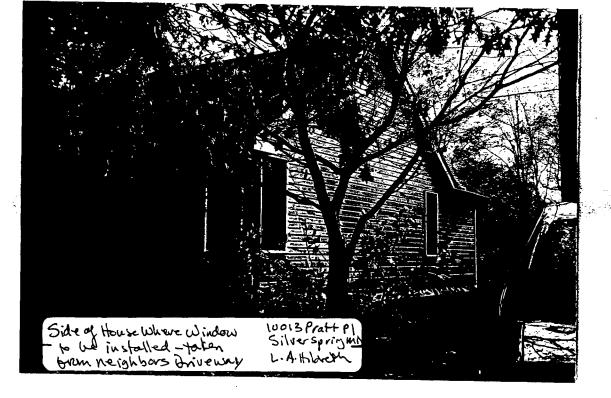

## 1. WRITTEN DESCRIPTION OF PROJECT

| a. | Description of existing structure(s) and environmental setting, including their historical features an<br>House in Capital Vicen Park; Hous<br>historical features or significance | and significance: | 1+ 1986 (r                     | 10 |
|----|------------------------------------------------------------------------------------------------------------------------------------------------------------------------------------|-------------------|--------------------------------|----|
|    |                                                                                                                                                                                    |                   |                                |    |
|    |                                                                                                                                                                                    |                   |                                |    |
| b. | General description of project and its effect on the historic resource(s), the environmental setting,<br><u>Fustallin</u> 20" by 44" Window i<br>wull (40 in bathroom)             | and, where app    | licable, the historic district | t: |
|    |                                                                                                                                                                                    |                   |                                |    |
|    | (E PLAN)<br>e and environmental setting, drawn to scale. You may use your plat. Your site plan must include:                                                                       | د<br>ج-<br>ب      |                                |    |

#### 5. PHOTOGRAPHS

- a. Clearly labeled photographic prints of each facade of existing resource, including details of the affected portions. All labels should be placed on the front of photographs.
- b. Clearly label photographic prints of the resource as viewed from the public right-of-way and of the adjoining properties. All labels should be placed on the front of photographs.

ARCHITECTURAL DESCRIPTION: Contemporary, one-story house.

PROPOSAL: Install a 20" X 44" casement window on the east elevation.

**RECOMMENDATION:** 

 $\frac{1}{X}$  Approval with conditions:

1. The new window installation will conform to the Montgomery County Building Code.