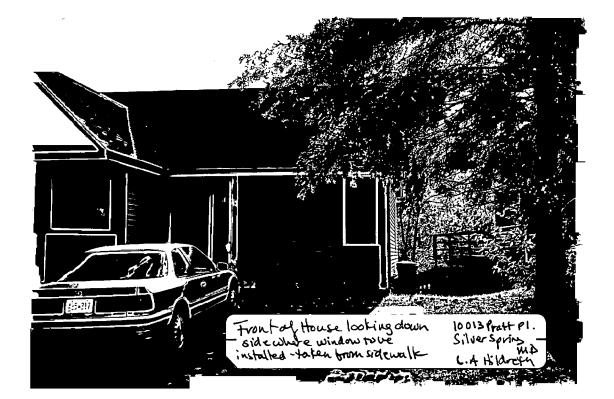

#### 5. PHOTOGRAPHS

- a. Clearly labeled photographic prints of each facade of existing resource, including details of the affected portions. All labels should be placed on the front of photographs.
- b. Clearly label photographic prints of the resource as viewed from the public right-of-way and of the adjoining properties. All labels should be placed on the front of photographs.