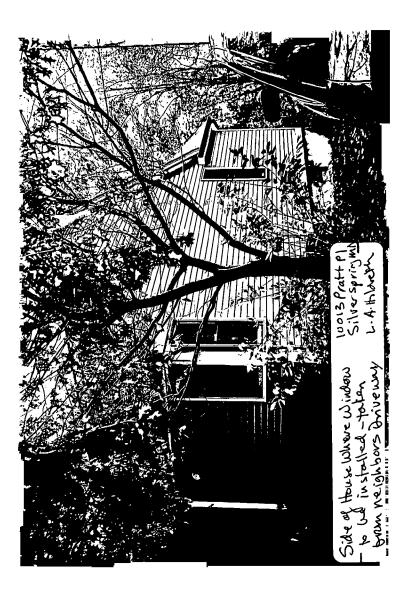

#### 5. PHOTOGRAPHS

- a. Clearly labeled photographic prints of each facade of existing resource, including details of the affected portions. All labels should be placed on the front of photographs.
- b. Clearly label photographic prints of the resource as viewed from the public right-of-way and of the adjoining properties. All labels should be placed on the front of photographs.