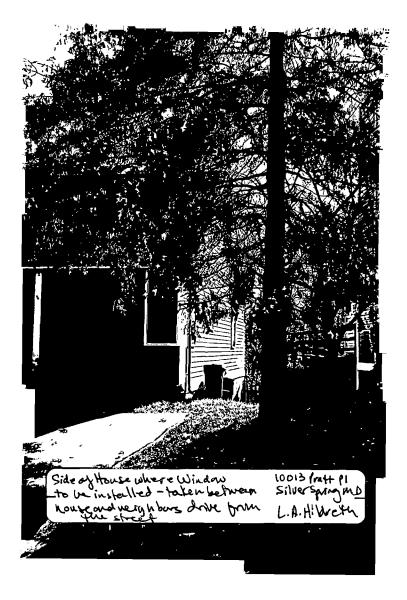

#### 5. PHOTOGRAPHS

- a. Clearly labeled photographic prints of each facade of existing resource, including details of the affected portions. All labels should be placed on the front of photographs.
- b. Clearly label photographic prints of the resource as viewed from the public right-of-way and of the adjoining properties. All labels should be placed on the front of photographs.