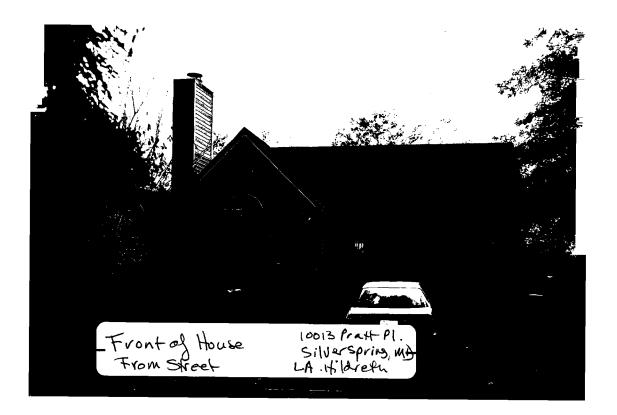

#### 5. PHOTOGRAPHS

- a. Clearly labeled photographic prints of each facade of existing resource, including details of the affected portions. All labels should be placed on the front of photographs.
- b. Clearly label photographic prints of the resource as viewed from the public right-of-way and of the adjoining properties. All labels should be placed on the front of photographs.