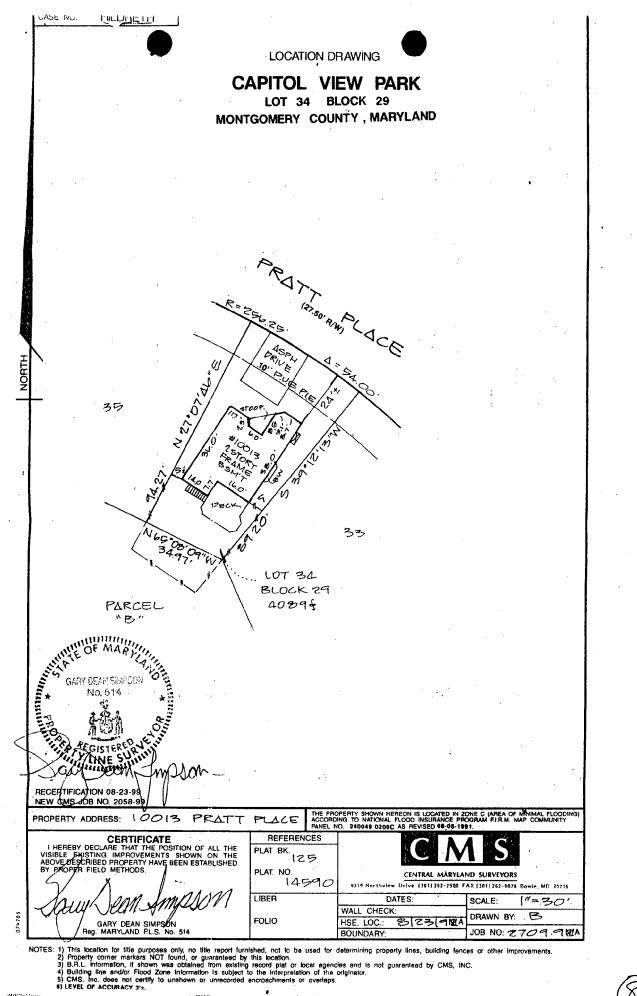

C:\prescrve\hawpdps.htr

|                                                           |                                                    | Daytime Phone No.:                                                      |                 |
|-----------------------------------------------------------|----------------------------------------------------|-------------------------------------------------------------------------|-----------------|
| Tax Account No.                                           |                                                    |                                                                         |                 |
| Name of Property Dwner: Linda                             | A. Hildreth<br>Place Silver Sa                     | Daytime Phone No. (202) 429-3                                           | 721<br>M10      |
| Address: 10015 (VAT                                       | City Street Spi                                    | staer                                                                   | Zip Code        |
| Contractor: Haroldo Al                                    | Ves                                                | Daytime Phone No. (202) 429-3<br>ring Maryland 2<br>Staer<br>Phone No.: | <u> </u>        |
| Contractor Registration No.:                              |                                                    |                                                                         |                 |
|                                                           |                                                    |                                                                         |                 |
| LOCATION OF BUILDING/PREMISE                              |                                                    | met Prale Place                                                         |                 |
| Town/City: Silver Sprin                                   | Nearest Cross St                                   | reet Pratt Place<br>reet Capitol View Avenu                             | -e              |
| Lot: 34 Block: 2                                          | 9 Subdivision: Capita                              | ol View Park                                                            |                 |
| Liber: 17515 Folio: 50                                    |                                                    | ·                                                                       |                 |
| PART ONE: TYPE OF PERMIT ACTI                             | ON AND USE                                         |                                                                         | ·····           |
| 1A. CHECK ALL APPLICABLE:                                 | CHECK                                              | <u>ALL APPLICABLE</u> :                                                 |                 |
| 🗆 Construct 🛛 Extend                                      | Alter/Renovate                                     | C 🗋 Slab 🗌 Room Addition 🗋 Porch                                        | 🗋 Deck 📋 Shed   |
| 🗆 Move 🛛 🕅 Kinstall 🛛 🖓                                   | UVreck/Raze Sol                                    | ar 🔲 Fireplace 📋 Woodburning Stove                                      | 🗋 Single Family |
| •                                                         |                                                    | nce/Wall (complete Section 4) 🛛 Other:                                  |                 |
| 18. Construction cost estimate: \$ _1                     | •                                                  |                                                                         |                 |
| 1C. If this is a revision of a previously ap              |                                                    | · · · · · · · · · · · · · · · · · · ·                                   |                 |
| PART TWO: COMPLETE FOR NEW                                |                                                    |                                                                         |                 |
|                                                           | 11 □ WSSC 02 □ Septic<br>11 □ WSSC 02 □ Well       | 03 🗌 Other:                                                             |                 |
|                                                           |                                                    | 03 🗌 Other:                                                             | <u></u>         |
| PART THREE: COMPLETE ONLY FO                              |                                                    |                                                                         |                 |
| 3A. Heightfeet<br>3B. Indicate whether the fence or retai | inches<br>ning wall is to be constructed on one of | the following locations:                                                |                 |
| On party line/property line                               | Entirely on land of owner                          | On public right of way/easement                                         |                 |
| · · · · · · · · · · · · · · · · · · ·                     |                                                    | 1                                                                       |                 |

## 1. WRITTEN DESCRIPTION OF PROJECT

| a. | Description of existing structure(s) and environmental setting, including their historical features an<br>House in Capital Vicen Park; Hous<br>historical features or significance | and significance: | 1+ 1986 (r                     | 10 |
|----|------------------------------------------------------------------------------------------------------------------------------------------------------------------------------------|-------------------|--------------------------------|----|
|    |                                                                                                                                                                                    |                   |                                |    |
|    |                                                                                                                                                                                    |                   |                                |    |
| b. | General description of project and its effect on the historic resource(s), the environmental setting,<br><u>Fustallin</u> 20" by 44" Window i<br>wull (40 in bathroom)             | and, where app    | licable, the historic district | t: |
|    |                                                                                                                                                                                    |                   |                                |    |
|    | (E PLAN)<br>e and environmental setting, drawn to scale. You may use your plat. Your site plan must include:                                                                       | د<br>ج-<br>ب      |                                |    |

- a. the scale, north arrow, and date;
- b. dimensions of all existing and proposed structures; and

c. site features such as walkways, driveways, fences, ponds, streams, trash dumpsters, mechanical equipment, and landscaping.

## **EXPEDITED** HISTORIC PRESERVATION COMMISSION STAFF REPORT

Address:10013 Pratt Place, Silver SpringMeeting Date: 12/15/99Applicant:Linda A. HildrethReport Date: 12/08/99Resource:Capitol View Park Historic DistrictPublic Notice: 12/01/99Review:HAWPTax Credit:NoneCase Number:31/7-99JStaff:Michele NaruPROPOSAL:Installation of windowRECOMMENDATIONS: Approval w/cond.

ARCHITECTURAL DESCRIPTION: Contemporary, one-story house.

PROPOSAL: Install a 20" X 44" casement window on the east elevation.

**RECOMMENDATION:** 

 $\frac{1}{X}$  Approval with conditions:

1. The new window installation will conform to the Montgomery County Building Code.