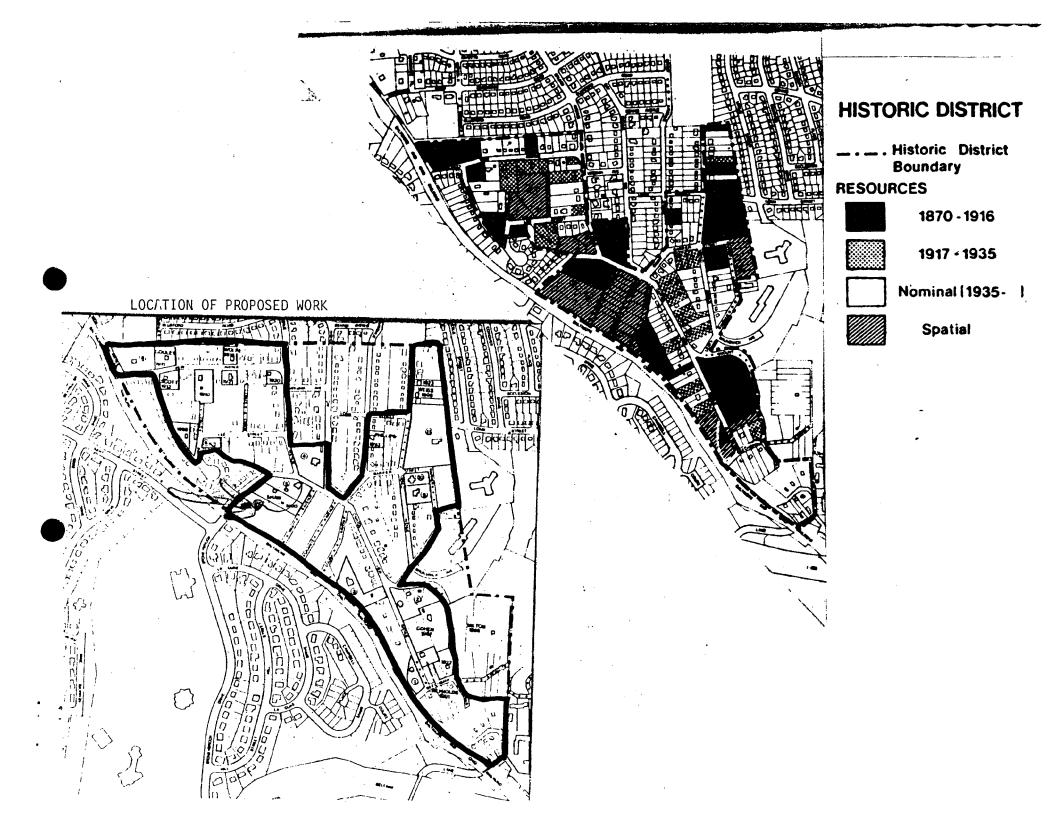

#### EXTERIOR ALTERATIONS

|     | location of property                                                                                                                                                                                                                                                    |
|-----|-------------------------------------------------------------------------------------------------------------------------------------------------------------------------------------------------------------------------------------------------------------------------|
|     | Located within the Capital View historic district.                                                                                                                                                                                                                      |
| ŀ   | . This is a Master Plan/Atlas historic district (circle one).                                                                                                                                                                                                           |
|     | . Address of Property: 10001 PRATT PL.                                                                                                                                                                                                                                  |
|     | SILVER SPRING, MD. 20910                                                                                                                                                                                                                                                |
| a   | . Property owner's name, address and phone number:                                                                                                                                                                                                                      |
|     | LINDA GOLDBERG - ARYE. ? SAFRE ADD. AS ABOVE                                                                                                                                                                                                                            |
|     | LOWELL ARYE JPH. 588.2944                                                                                                                                                                                                                                               |
|     | (h) 588-2944 (w)(MR.), 426-8545                                                                                                                                                                                                                                         |
|     | (h) 580-2144 (w)[MK], 420-0545                                                                                                                                                                                                                                          |
| e   | Is this property a contributing resource within the historic district? Yes No .                                                                                                                                                                                         |
|     | On a map of the district locate this property and any adjacent historic resources. Will this work impact other contributing historic resources? Yes No                                                                                                                  |
| . D | escription of work proposed                                                                                                                                                                                                                                             |
| а   | . Briefly describe proposed work:                                                                                                                                                                                                                                       |
| -   | adding room of space por each floor—total to moving deck from SW to SE corner of house.                                                                                                                                                                                 |
| Ъ   | . Is this work on the front, rear, or side of the structure? REAR                                                                                                                                                                                                       |
|     | . Is the work visible from the street?  STONEY BROOK ROSS.                                                                                                                                                                                                              |
|     | . What are the materials to be used? - addution to be finished to identical Siding used on the rest of house manuf: Hunter douglas style: Dutch LAP Color: GRAY.  Are these materials compatible with existing materials? How? If not, why? NES. See explanation above. |