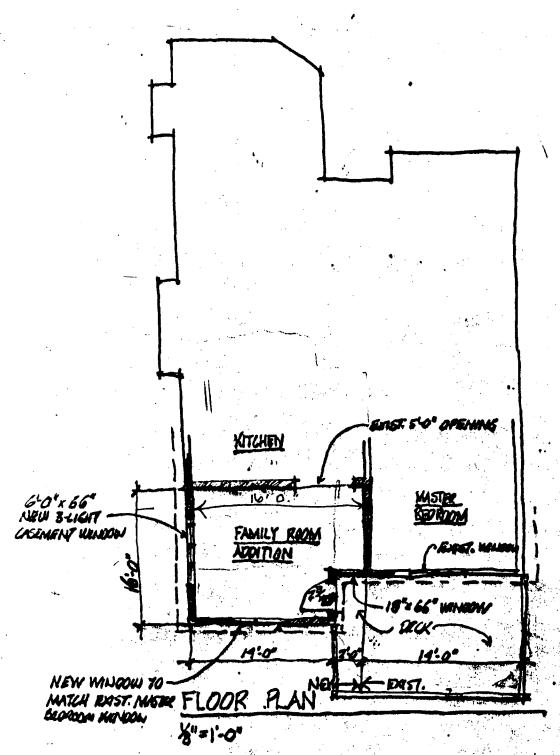

#### EXTERIOR ALTERATIONS

|     | location of property                                                                                                                                                                                                                                                    |
|-----|-------------------------------------------------------------------------------------------------------------------------------------------------------------------------------------------------------------------------------------------------------------------------|
|     | Located within the Capital View historic district.                                                                                                                                                                                                                      |
| ŀ   | . This is a Master Plan/Atlas historic district (circle one).                                                                                                                                                                                                           |
|     | . Address of Property: 10001 PRATT PL.                                                                                                                                                                                                                                  |
|     | SILVER SPRING, MD. 20910                                                                                                                                                                                                                                                |
| a   | . Property owner's name, address and phone number:                                                                                                                                                                                                                      |
|     | LINDA GOLDBERG - ARYE. ? SAFRE ADD. AS ABOVE                                                                                                                                                                                                                            |
|     | LOWELL ARYE JPH. 588.2944                                                                                                                                                                                                                                               |
|     | (h) 588-2944 (w)(MR.), 426-8545                                                                                                                                                                                                                                         |
|     | (h) 580-2144 (w)[MK], 420-0545                                                                                                                                                                                                                                          |
| e   | Is this property a contributing resource within the historic district? Yes No .                                                                                                                                                                                         |
|     | On a map of the district locate this property and any adjacent historic resources. Will this work impact other contributing historic resources? Yes No                                                                                                                  |
| . D | escription of work proposed                                                                                                                                                                                                                                             |
| а   | . Briefly describe proposed work:                                                                                                                                                                                                                                       |
| -   | adding room of space por each floor—total to moving deck from SW to SE corner of house.                                                                                                                                                                                 |
| Ъ   | . Is this work on the front, rear, or side of the structure? REAR                                                                                                                                                                                                       |
|     | . Is the work visible from the street?  STONEY BROOK ROSS.                                                                                                                                                                                                              |
|     | . What are the materials to be used? - addution to be finished to identical Siding used on the rest of house manuf: Hunter douglas style: Dutch LAP Color: GRAY.  Are these materials compatible with existing materials? How? If not, why? NES. See explanation above. |