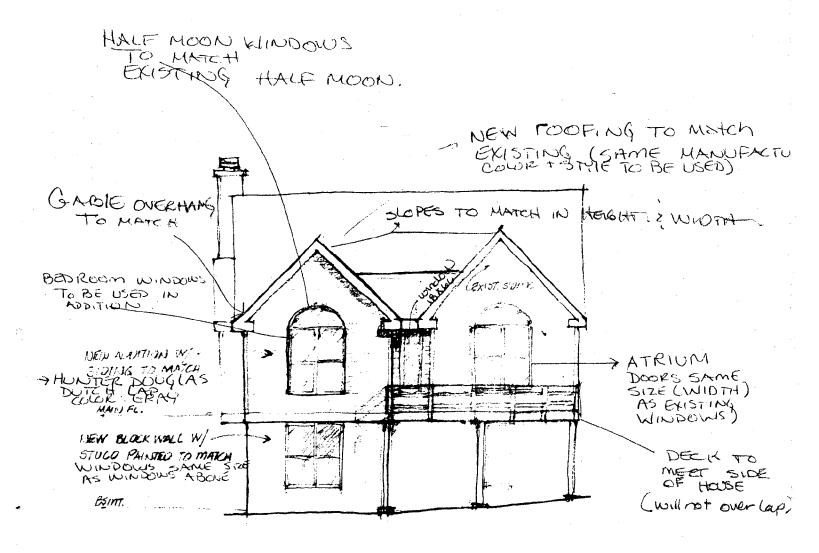

REAR ELEVATION

Avye.
10001 Pratt Pl.
Silver Spring
1 Ag4.

#### EXTERIOR ALTERATIONS

|     | location of property                                                                                                                                                                                                                                                    |
|-----|-------------------------------------------------------------------------------------------------------------------------------------------------------------------------------------------------------------------------------------------------------------------------|
|     | Located within the Capital View historic district.                                                                                                                                                                                                                      |
| ŀ   | . This is a Master Plan/Atlas historic district (circle one).                                                                                                                                                                                                           |
|     | . Address of Property: 10001 PRATT PL.                                                                                                                                                                                                                                  |
|     | SILVER SPRING, MD. 20910                                                                                                                                                                                                                                                |
| a   | . Property owner's name, address and phone number:                                                                                                                                                                                                                      |
|     | LINDA GOLDBERG - ARYE. ? SAFRE ADD. AS ABOVE                                                                                                                                                                                                                            |
|     | LOWELL ARYE JPH. 588.2944                                                                                                                                                                                                                                               |
|     | (h) 588-2944 (w)(MR.), 426-8545                                                                                                                                                                                                                                         |
|     | (h) 580-2144 (w)[MK], 420-0545                                                                                                                                                                                                                                          |
| e   | Is this property a contributing resource within the historic district? Yes No .                                                                                                                                                                                         |
|     | On a map of the district locate this property and any adjacent historic resources. Will this work impact other contributing historic resources? Yes No                                                                                                                  |
| . D | escription of work proposed                                                                                                                                                                                                                                             |
| а   | . Briefly describe proposed work:                                                                                                                                                                                                                                       |
| -   | adding room of space por each floor—total to moving deck from SW to SE corner of house.                                                                                                                                                                                 |
| Ъ   | . Is this work on the front, rear, or side of the structure? REAR                                                                                                                                                                                                       |
|     | . Is the work visible from the street?  STONEY BROOK ROSS.                                                                                                                                                                                                              |
|     | . What are the materials to be used? - addution to be finished to identical Siding used on the rest of house manuf: Hunter douglas style: Dutch LAP Color: GRAY.  Are these materials compatible with existing materials? How? If not, why? NES. See explanation above. |