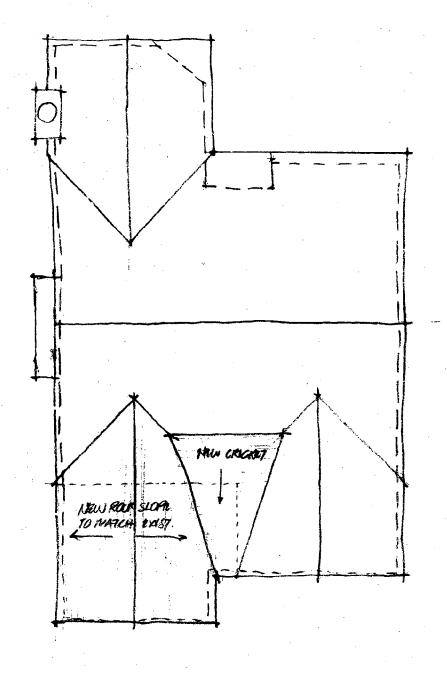

also roof plan encosed.

- b. Disapproval of Work
  - 1. On what grounds is disapproval recommended? Refer to Sec. 24A-8.

    building footprint should meet 35% max. requirement.
  - 2. How could this proposal be altered so as to be approved?
- V. Additional comments

Besement 2 Windows To moteh windows above

ROOF 1/3" = 1'-0"

Arye 10001 Pratt Pl-Silver Spring 30f 4

BASEMENT LEVEL TO MATCH ABOVE STRUCTURE, AN WINDOWS TO MATCH BOTH ABOVE + BELOW Ange 10001 traft Pl. Silver Spring 2054