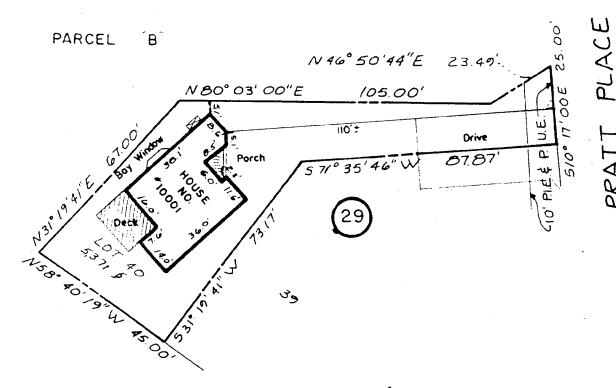

## BUILDING LOCATION SURVEY BLOCK 29

## CAPITOL VIEW PARK

Montgomery County, Maryland

NE 5, 1985

Scale: 14 = 30'
Plat Book 125

Plat 14590

MACRIS, HENDRICKS and WITMER, P.A.

ENGINEERS . PLANNERS . SURVEYORS

9220 WIGHTMAN ROAD

GAITHERSBURG, MD. 20879

670-0840

I hereby certify that the survey shown hereon is correct and the property is as delineated on the above stated plat as recorded among the Land Records of Montgomery County, Md. The improvements were located by a transit-tape survey made on MAY 31, 1985. Unless shown hereon, there are no visible encreachments.

NAME OF MARKET PARKET P

DOUGLASS H. RIGGS, III
PROFESSIONAL LAND SURVEYOR, MD. NO. 10712

CERTIFIED CORRECT AS OF AUGUST 27, 1985

DOUGLASS H. RIGGS, III

PROFESSIONAL LAND SURVEYOR, MD. NO. 10712

Arye Lucion Pratt Pl. Silver Spring

NOTE: 20' WIDE EXTINGUISHABLE GLOPE BASEMENT ALONG
STREET FRONTAGE GRANTED ON RECORD PLAT.
EXISTENCE OF PROPERTY CORNER MARKERS NOT GLIARANTEED
BY THIS SURVEY, UNLESS INDICATED HEREON AS POUND.

10/4

Pietd TC DR. Overt LL Check DR