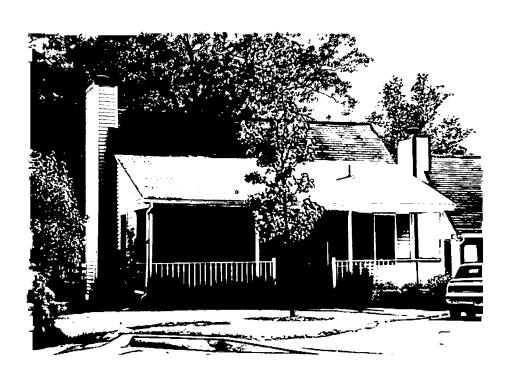

|   |  |

(If more space is needed, attach additional sheets on plain or lined paper to this application)

ATTACH TO THIS APPLICATION (2) COPIES OF: SUCH SITE PLANS (lot dimensions, building location with dimensions, drives, walks, fences, patios, etc. proposed or existing) and/or ARCHITECTURAL DRAWINGS (floor plans, elevations, etc.), PHOTOGRAPHS OF THE AREA AFFECTED, as are necessary to fully describe the proposed work.

MAIL OR DELIVER THE APPLICATION AND ALL REQUIRED DOCUMENTS TO THE:
HISTORIC PRESERVATION COMMISSION
100 MARYLAND AVENUE
ROCKVILLE, MARYLAND 20850



Montgomery County Covernment

Department of Housing and Community Development
Division of Planning
51 Monroe Street
Rockville, Maryland, 20850



SPACE PICKET







See Sketch -

From L to R, large Trees A, B, &C.