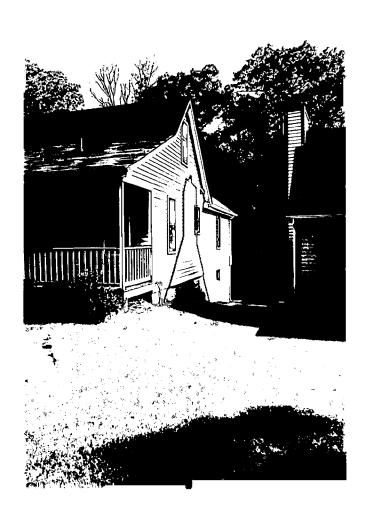

|   |  |

(If more space is needed, attach additional sheets on plain or lined paper to this application)

ATTACH TO THIS APPLICATION (2) COPIES OF: SUCH SITE PLANS (lot dimensions, building location with dimensions, drives, walks, fences, patios, etc. proposed or existing) and/or ARCHITECTURAL DRAWINGS (floor plans, elevations, etc.), PHOTOGRAPHS OF THE AREA AFFECTED, as are necessary to fully describe the proposed work.

MAIL OR DELIVER THE APPLICATION AND ALL REQUIRED DOCUMENTS TO THE:
HISTORIC PRESERVATION COMMISSION
100 MARYLAND AVENUE
ROCKVILLE, MARYLAND 20850



Montgomery County Covernment

Department of Housing and Community Development
Division of Planning
51 Monroe Street
Rockville, Maryland, 20850



SPACE PICKET







See Sketch -

From L to R, large Trees A, B, &C.