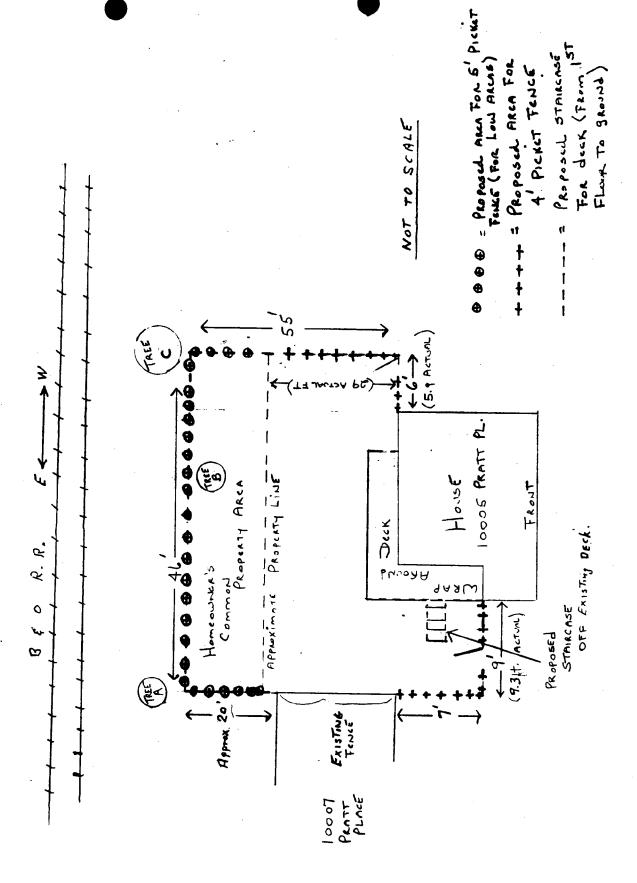

for the proposed work to meet the above criteria? (example: the proposed windows should be double hung to conform with existing windows)
- b. Disapproval of Work
  - 1. On what grounds is disapproval recommended? Refer to Sec. 24A-8.
  - 2. How could this proposal be altered so as to be approved?
- IV. Additional comments

| Date on whic | h application received: 28 June 19 | 88                     |
|--------------|------------------------------------|------------------------|
| Date of LAC  | meeting at which application was   | reviewed: 28 June 1988 |
| Form complet | ed by: Carol Ireland               | Title: Secretary       |
|              | Capitol View Park LAC              |                        |
|              | 29 June 1988                       |                        |



:

.



## Bobbi -

Betry gave me DEP Building Permit
Application to sleeve signatures of
heighbors on either side.

**C**.



### **Historic Preservation Commission**

100 Maryland Avenue, Rockville, Maryland 20850 279-1327

278-8037

91 Marros Stract. Tr. 1992 Recliville, Mr. 2005

# APPLICATION FOR HISTORIC AREA WORK PERMIT

| TAX ACCOUNT #                                                                                                                |                                                        |
|------------------------------------------------------------------------------------------------------------------------------|--------------------------------------------------------|
| NAME OF PROPERTY OWNER Character & Robbins &