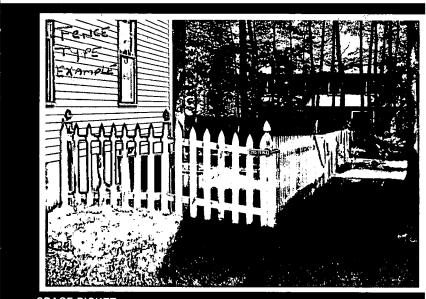

|   |                                        |                 |   |   |  |

(If more space is needed, attach additional sheets on plain or lined paper to this application)

ATTACH TO THIS APPLICATION (2) COPIES OF: SUCH SITE PLANS (lot dimensions, building location with dimensions, drives, walks, fences, patios, etc. proposed or existing) and/or ARCHITECTURAL DRAWINGS (floor plans, elevations, etc.), PHOTOGRAPHS OF THE AREA AFFECTED, as are necessary to fully describe the proposed work.

MAIL OR DELIVER THE APPLICATION AND ALL REQUIRED DOCUMENTS TO THE:
HISTORIC PRESERVATION COMMISSION
100 MARYLAND AVENUE
ROCKVILLE, MARYLAND 20850



Montgomery County Covernment

Department of Housing and Community Development
Division of Planning
51 Monroe Street
Rockville, Maryland, 20850



SPACE PICKET







See Sketch -

From L to R, large Trees A, B, &C.