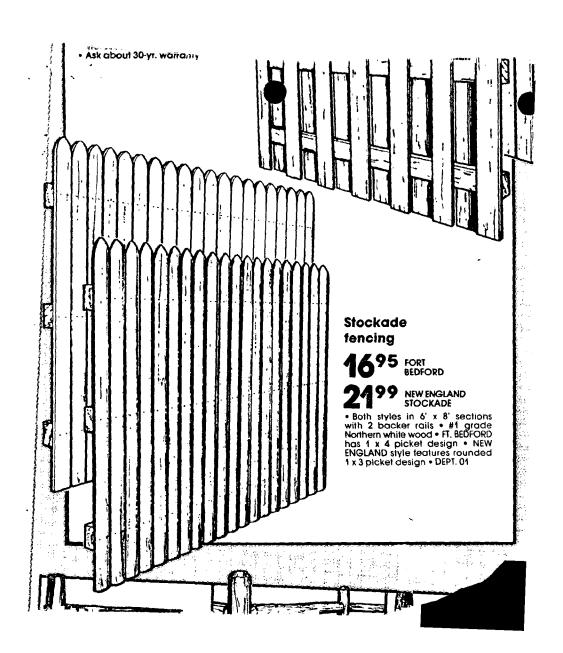

RECEIPT NO:

THE FOLLOWING ITEMS MUST BE COMPLETED AND THE REQUIRED DOCUMENTS MUST ACCOMPANY THIS APPLICATION

| DESCRIPTION OF PROPOSED W              | To a: Lime | - / / / a / a | Circol ()        | lala: 411;    |
|----------------------------------------|------------|---------------|------------------|---------------|
| HAMMED 13 HOURSE                       | BAILTUTE   | or type pt    | KINNEY TEMPELS & | ese installed |
| 2 section only of                      | 6x8"5+     | ackade texci  | Na lo            |               |
|                                        |            |               | $\sim$           |               |
|                                        |            |               | ·                |               |
| ······································ |            |               |                  |               |
|                                        |            |               |                  |               |
|                                        |            |               |                  |               |
|                                        |            | i parti.      |                  |               |
|                                        |            |               |                  |               |
|                                        |            |               |                  |               |
|                                        |            |               |                  |               |
|                                        |            | ,             |                  | •             |
|                                        | ***        |               | :                |               |
|                                        |            |               | •                |               |
|                                        | •          |               |                  |               |
|                                        |            |               |                  |               |