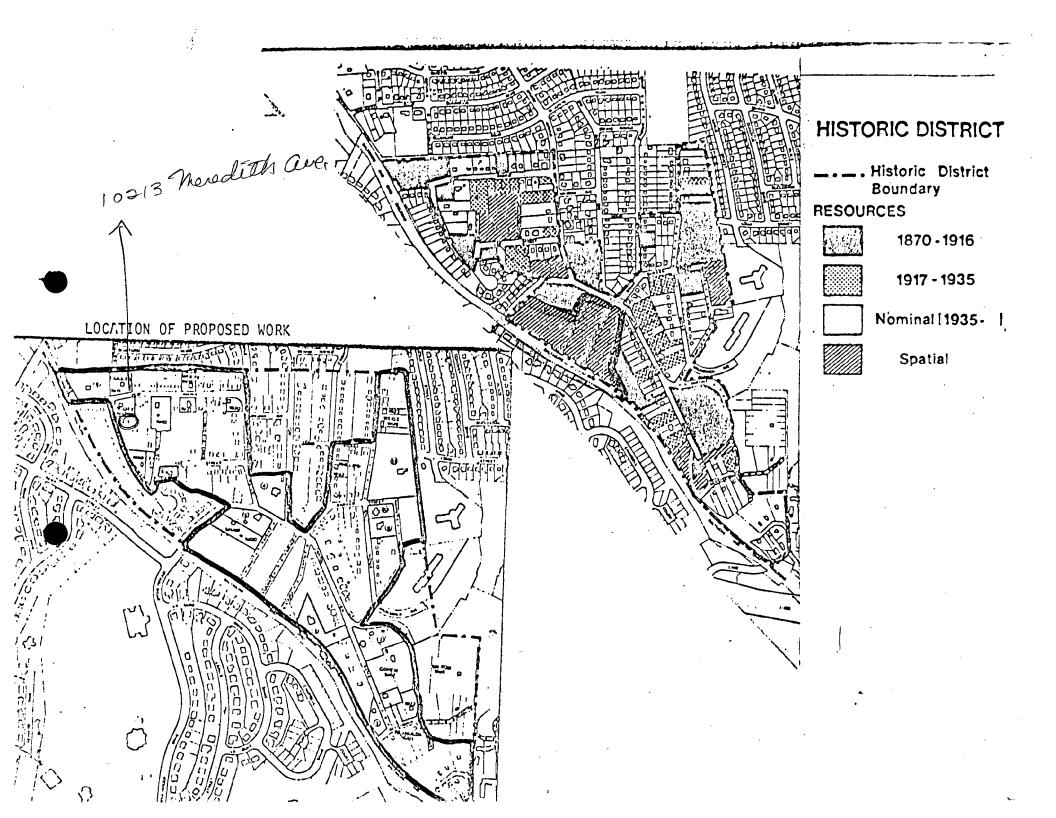

### EXTERIOR ALTERATIONS

| I.  | Lo          | cation of property                                                                                               | <b>?,</b> `          |
|-----|-------------|------------------------------------------------------------------------------------------------------------------|----------------------|
|     | a.          | Located within the Capitol View Park                                                                             | historic district.   |
|     |             | This is a Master Plan/Atlas historic district Address of Property: 10213 Meredith Ave                            | ct (circle one).     |
|     |             | Silver Spring, MD 20910                                                                                          |                      |
|     | đ.          | Property owner's name, address and phone numerise Roger and Denise Myers                                         | mber:                |
|     |             | 9118 Glenridge Rd. Silver Spring, MD 20910                                                                       |                      |
|     |             | (h) 588-3046 (w)                                                                                                 | -                    |
|     | e.          | Is this property a contributing resource widistrict? YesNo                                                       | thin the historic    |
|     | f.          | On a map of the district locate this proper historic resources. Will this work impact historic resources? Yes No | other contributing   |
| II. | De          | scription of work proposed                                                                                       |                      |
|     | a.          | Briefly describe proposed work:                                                                                  | ·                    |
|     |             | replacement of siding on one side of house wit<br>Repair of roof on portch, matching froof line                  |                      |
|     | b.          | Is this work on the front, rear, or side of side and front of                                                    | the structure?       |
| 79  | ę <b>ę.</b> | ाड the work visible from the street?<br>yes                                                                      |                      |
|     | đ.          | What same the materials to be used? Entremy to                                                                   | ซีล <sub>ี</sub> ย   |
|     |             | -                                                                                                                | eiv fathan           |
|     | e.          | Are these materials compatible with existing not. why?  Yes, matches old siding.                                 | g materials? How? I: |
|     |             |                                                                                                                  |                      |