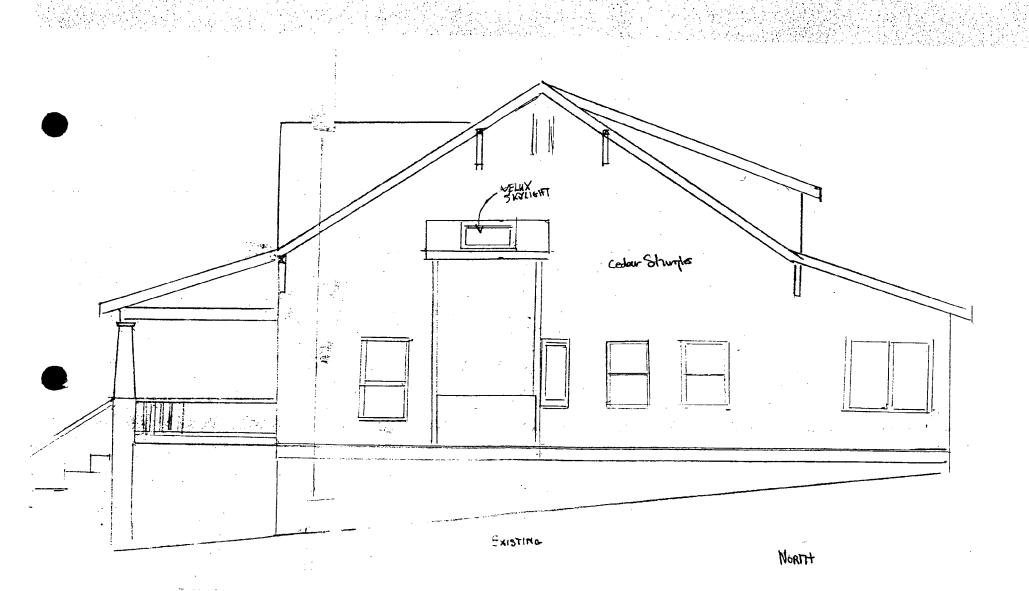

37/3-00J 912 New York Avenue \*\*
(Takoma Park Historic District)

THE BUILDING PERMIT FOR THIS PROJECT SHALL BE ISSUED CONDITIONAL UPON ADHERENCE TO THE APPROVED HISTORIC AREA WORK PERMIT (HAWP).

Applicant: POSE EVEN HOUSE + EDWIN STROMBERG Address: 512 NEW YORK RUE, TAKOMA PARK