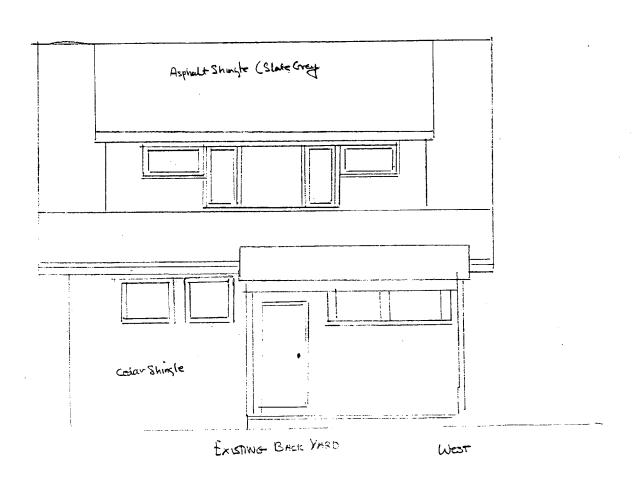

37/3-00J 912 New York Avenue \*\*
(Takoma Park Historic District)

THE BUILDING PERMIT FOR THIS PROJECT SHALL BE ISSUED CONDITIONAL UPON ADHERENCE TO THE APPROVED HISTORIC AREA WORK PERMIT (HAWP).

Applicant: POSE EVEN HOUSE + EDWIN STROMBERG Address: 512 NEW YORK RUE, TAKOMA PARK