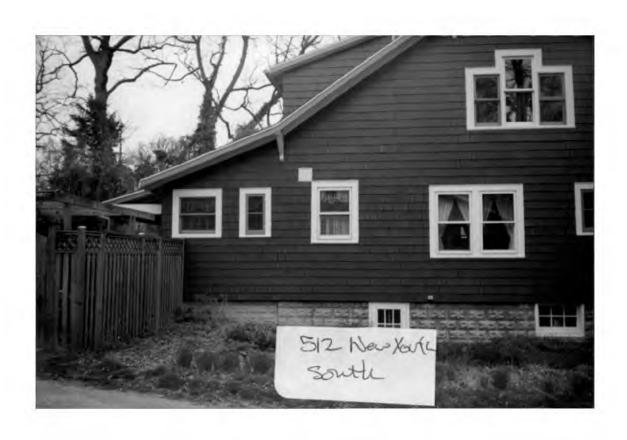

37/3-00J 912 New York Avenue \*\*
(Takoma Park Historic District)

THE BUILDING PERMIT FOR THIS PROJECT SHALL BE ISSUED CONDITIONAL UPON ADHERENCE TO THE APPROVED HISTORIC AREA WORK PERMIT (HAWP).

Applicant: POSE EVEN HOUSE + EDWIN STROMBERG Address: 512 NEW YORK RUE, TAKOMA PARK