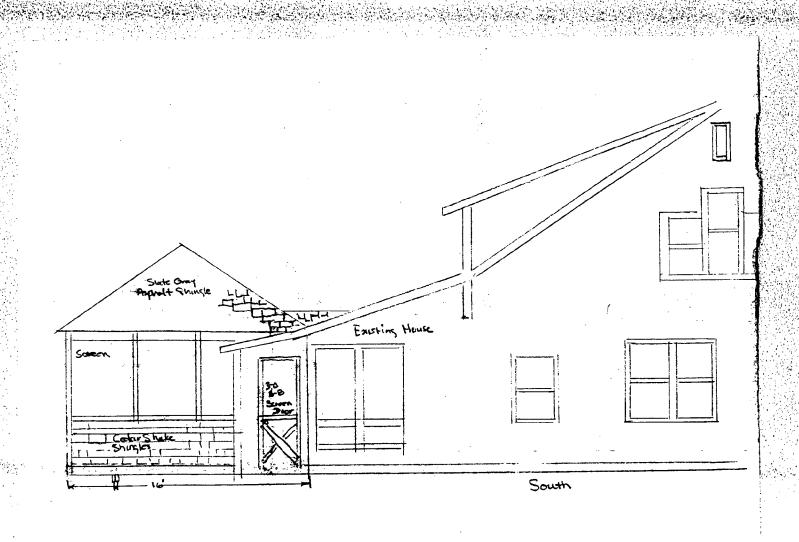

37/3-00J 912 New York Avenue \*\*
(Takoma Park Historic District)

THE BUILDING PERMIT FOR THIS PROJECT SHALL BE ISSUED CONDITIONAL UPON ADHERENCE TO THE APPROVED HISTORIC AREA WORK PERMIT (HAWP).

Applicant: POSE EVEN HOUSE + EDWIN STROMBERG Address: 512 NEW YORK RUE, TAKOMA PARK