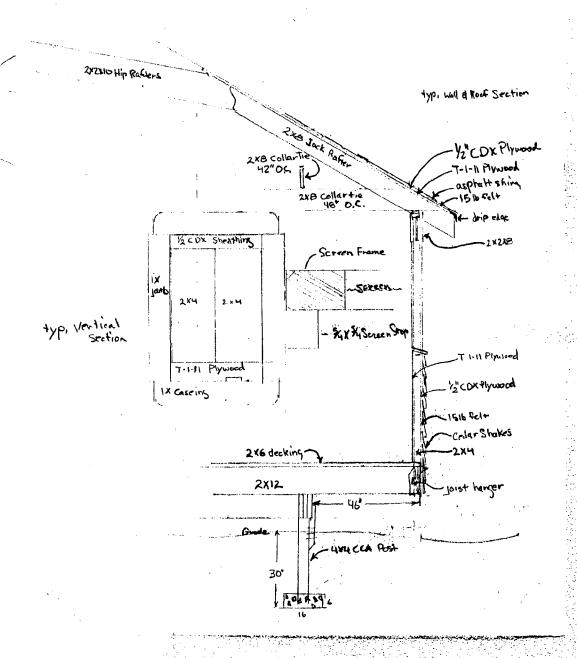

THE BUILDING PERMIT FOR THIS PROJECT SHALL BE ISSUED CONDITIONAL UPON ADHERENCE TO THE APPROVED HISTORIC AREA WORK PERMIT (HAWP).

Applicant: POSE EVEN HOUSE + EDWIN STROMBERG Address: 512 NEW YORK RUE, TAKOMA PARK