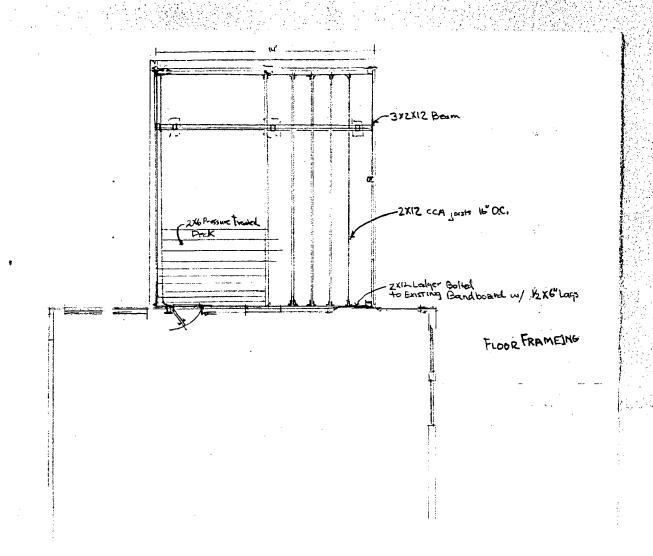

THE BUILDING PERMIT FOR THIS PROJECT SHALL BE ISSUED CONDITIONAL UPON ADHERENCE TO THE APPROVED HISTORIC AREA WORK PERMIT (HAWP).

Applicant: POSE EVEN HOUSE + EDWIN STROMBERG Address: 512 NEW YORK RUE, TAKOMA PARK