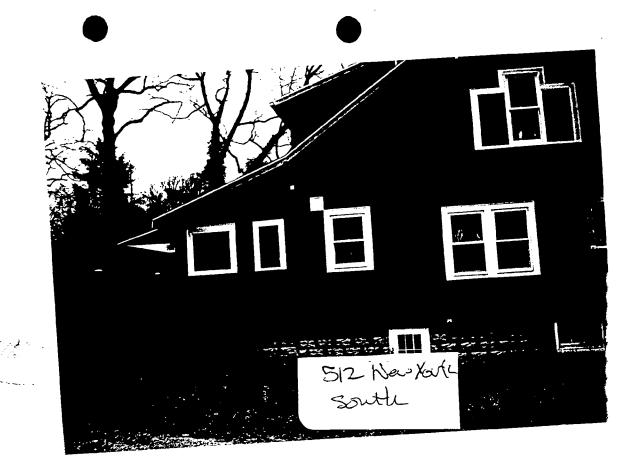

THE BUILDING PERMIT FOR THIS PROJECT SHALL BE ISSUED CONDITIONAL UPON ADHERENCE TO THE APPROVED HISTORIC AREA WORK PERMIT (HAWP).

Applicant: POSE EVEN HOUSE + EDWIN STROMBERG Address: 512 NEW YORK RUE, TAKOMA PARK