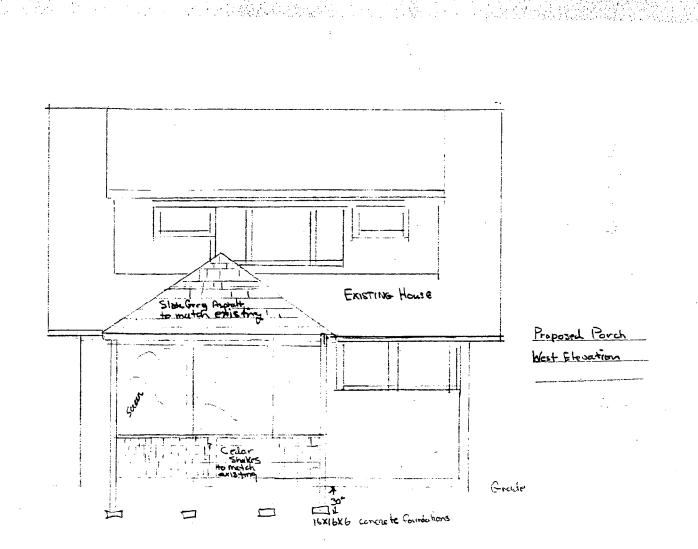

THE BUILDING PERMIT FOR THIS PROJECT SHALL BE ISSUED CONDITIONAL UPON ADHERENCE TO THE APPROVED HISTORIC AREA WORK PERMIT (HAWP).

Applicant: POSE EVEN HOUSE + EDWIN STROMBERG Address: 512 NEW YORK RUE, TAKOMA PARK