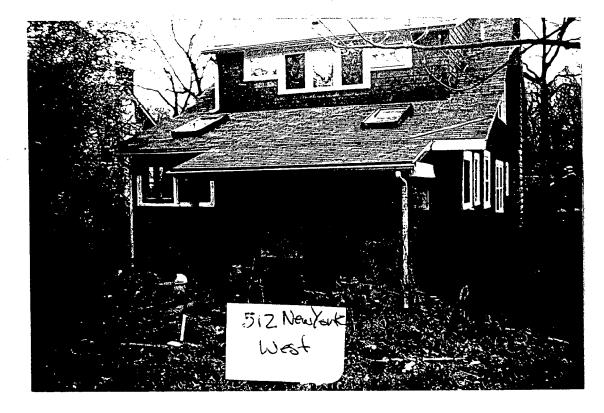

37/3-00J 912 New York Avenue \*\*
(Takoma Park Historic District)

THE BUILDING PERMIT FOR THIS PROJECT SHALL BE ISSUED CONDITIONAL UPON ADHERENCE TO THE APPROVED HISTORIC AREA WORK PERMIT (HAWP).

Applicant: POSE EVEN HOUSE + EDWIN STROMBERG Address: 512 NEW YORK RUE, TAKOMA PARK