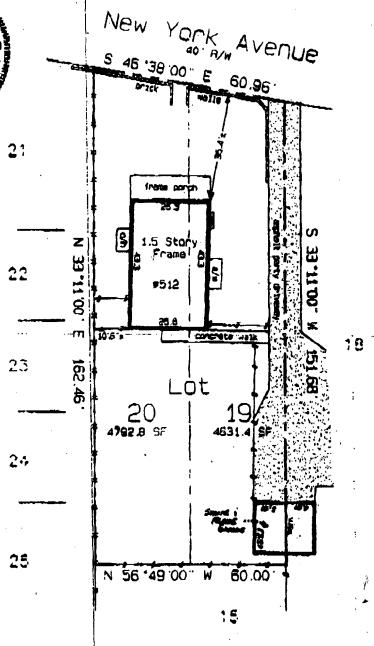

37/3-00J 912 New York Avenue \*\*
(Takoma Park Historic District)

THE BUILDING PERMIT FOR THIS PROJECT SHALL BE ISSUED CONDITIONAL UPON ADHERENCE TO THE APPROVED HISTORIC AREA WORK PERMIT (HAWP).

Applicant: POSE EVEN HOUSE + EDWIN STROMBERG Address: 512 NEW YORK RUE, TAKOMA PARK