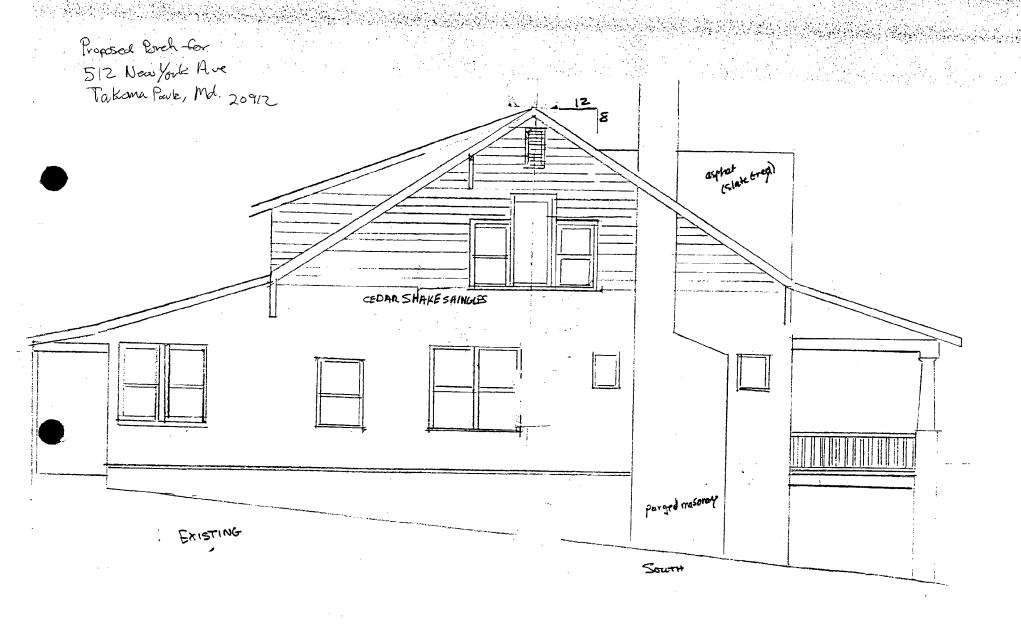

37/3-00J 912 New York Avenue \*\*
(Takoma Park Historic District)

THE BUILDING PERMIT FOR THIS PROJECT SHALL BE ISSUED CONDITIONAL UPON ADHERENCE TO THE APPROVED HISTORIC AREA WORK PERMIT (HAWP).

Applicant: POSE EVEN HOUSE + EDWIN STROMBERG Address: 512 NEW YORK RUE, TAKOMA PARK