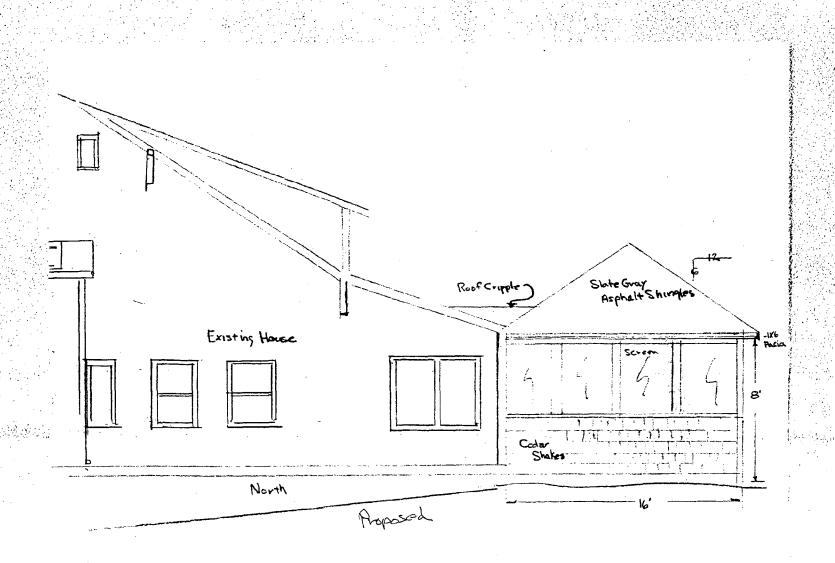

37/3-00J 912 New York Avenue \*\*
(Takoma Park Historic District)

THE BUILDING PERMIT FOR THIS PROJECT SHALL BE ISSUED CONDITIONAL UPON ADHERENCE TO THE APPROVED HISTORIC AREA WORK PERMIT (HAWP).

Applicant: POSE EVEN HOUSE + EDWIN STROMBERG Address: 512 NEW YORK RUE, TAKOMA PARK