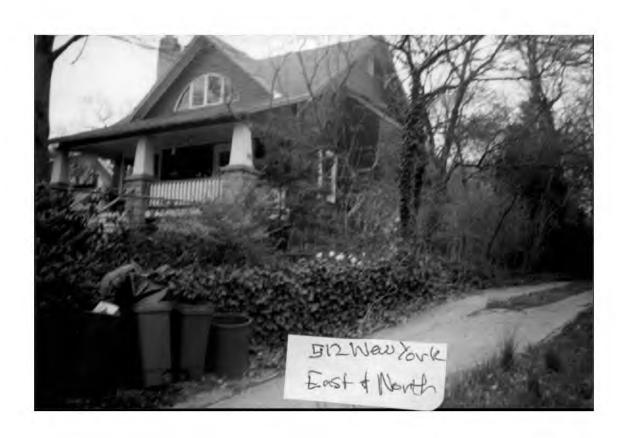

37/3-00J 912 New York Avenue \*\*
(Takoma Park Historic District)

THE BUILDING PERMIT FOR THIS PROJECT SHALL BE ISSUED CONDITIONAL UPON ADHERENCE TO THE APPROVED HISTORIC AREA WORK PERMIT (HAWP).

Applicant: POSE EVEN HOUSE + EDWIN STROMBERG Address: 512 NEW YORK RUE, TAKOMA PARK