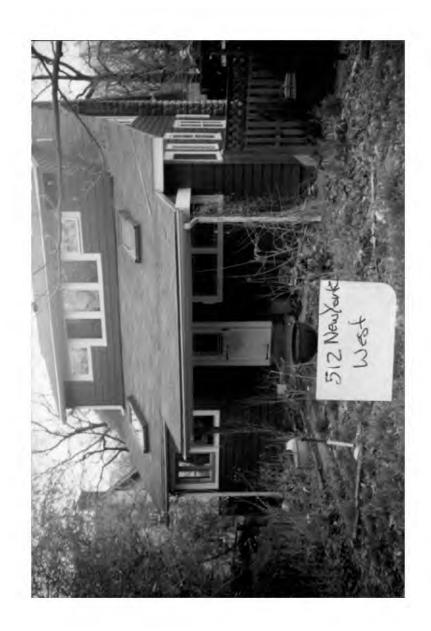

37/3-00J 912 New York Avenue \*\*
(Takoma Park Historic District)

THE BUILDING PERMIT FOR THIS PROJECT SHALL BE ISSUED CONDITIONAL UPON ADHERENCE TO THE APPROVED HISTORIC AREA WORK PERMIT (HAWP).

Applicant: POSE EVEN HOUSE + EDWIN STROMBERG Address: 512 NEW YORK RUE, TAKOMA PARK