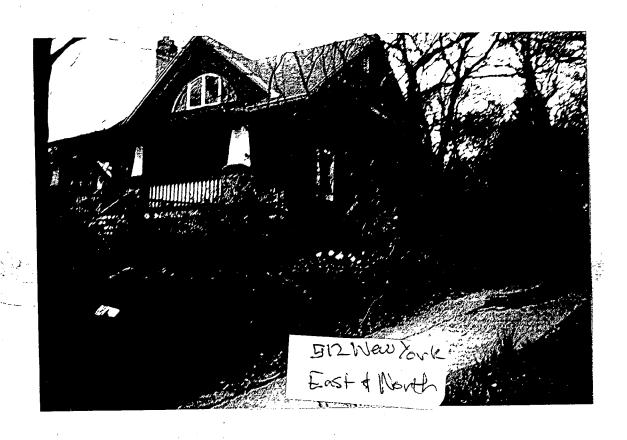

37/3-00J 912 New York Avenue \*\*
(Takoma Park Historic District)

THE BUILDING PERMIT FOR THIS PROJECT SHALL BE ISSUED CONDITIONAL UPON ADHERENCE TO THE APPROVED HISTORIC AREA WORK PERMIT (HAWP).

Applicant: POSE EVEN HOUSE + EDWIN STROMBERG Address: 512 NEW YORK RUE, TAKOMA PARK