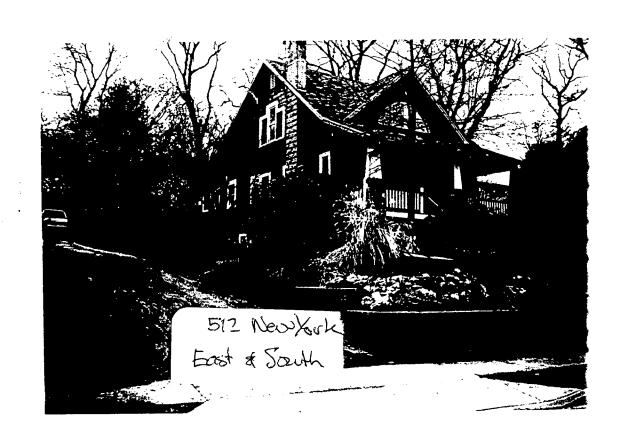

THE BUILDING PERMIT FOR THIS PROJECT SHALL BE ISSUED CONDITIONAL UPON ADHERENCE TO THE APPROVED HISTORIC AREA WORK PERMIT (HAWP).

Applicant: POSE EVEN HOUSE + EDWIN STROMBERG Address: 512 NEW YORK RUE, TAKOMA PARK