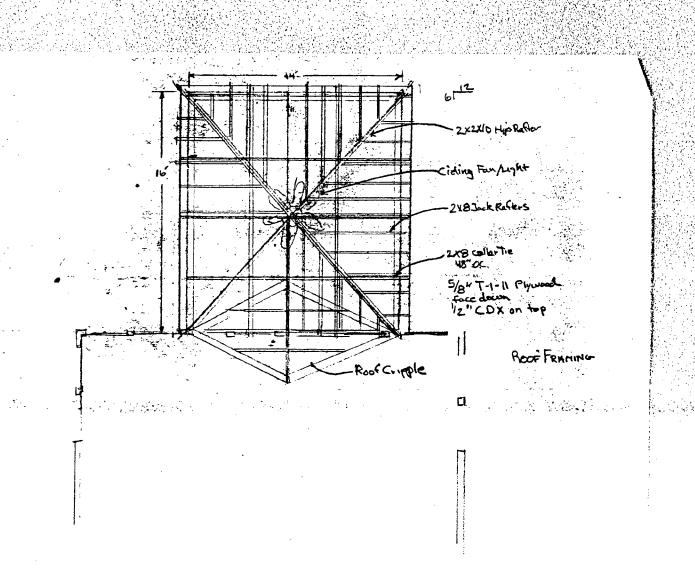

THE BUILDING PERMIT FOR THIS PROJECT SHALL BE ISSUED CONDITIONAL UPON ADHERENCE TO THE APPROVED HISTORIC AREA WORK PERMIT (HAWP).

Applicant: POSE EVEN HOUSE + EDWIN STROMBERG Address: 512 NEW YORK RUE, TAKOMA PARK