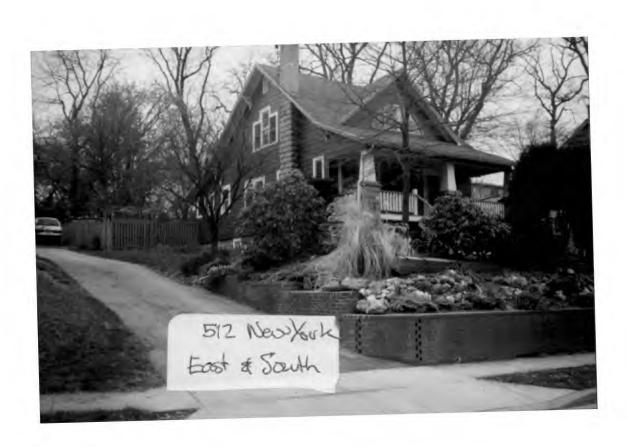

37/3-00J 912 New York Avenue \*\*
(Takoma Park Historic District)

THE BUILDING PERMIT FOR THIS PROJECT SHALL BE ISSUED CONDITIONAL UPON ADHERENCE TO THE APPROVED HISTORIC AREA WORK PERMIT (HAWP).

Applicant: POSE EVEN HOUSE + EDWIN STROMBERG Address: 512 NEW YORK RUE, TAKOMA PARK