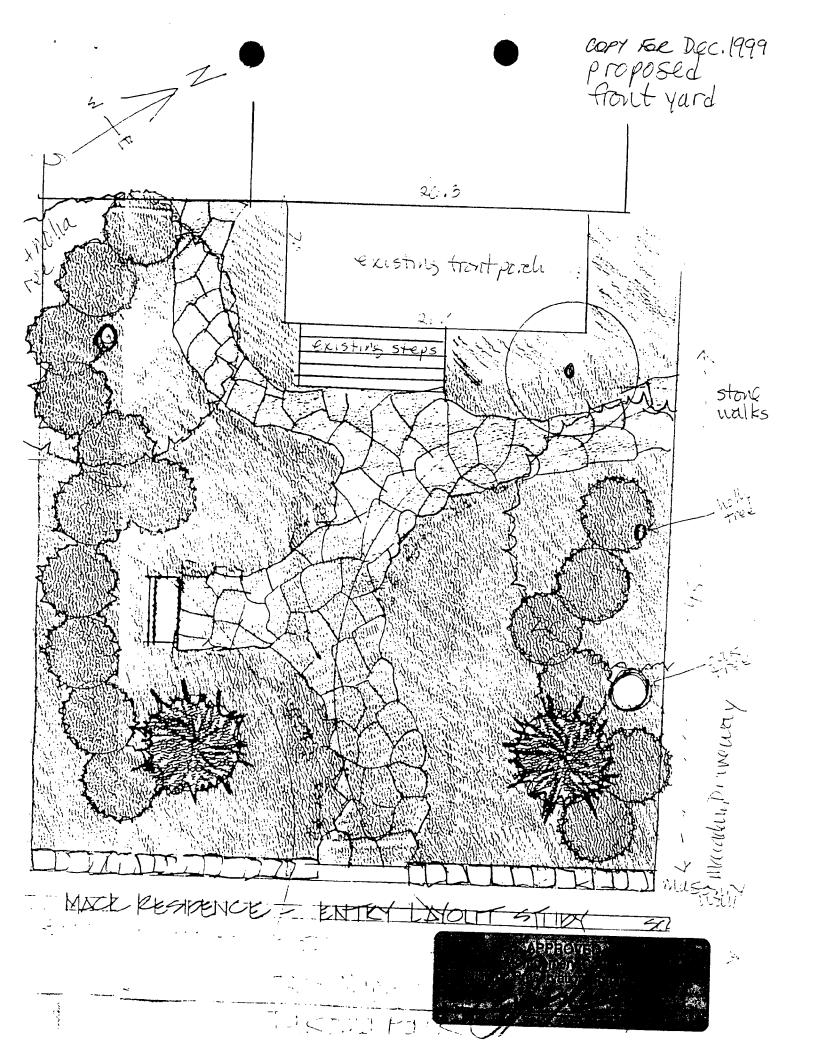

## EXPEDITED HISTORIC PRESERVATION COMMISSION STAFF REPORT

| Address:                                | 7208 Maple Avenue                                                                                                                                                 | Meeting Dat                                             | e: 1/12/00                                                |
|-----------------------------------------|-------------------------------------------------------------------------------------------------------------------------------------------------------------------|---------------------------------------------------------|-----------------------------------------------------------|
| Applicant:                              | Katherine P. Mack                                                                                                                                                 | Report Date                                             | : 1/5/00                                                  |
| Resource: Takoma Park Historic District |                                                                                                                                                                   | Public Notice: 12/29/99                                 |                                                           |
| Review:                                 | HAWP                                                                                                                                                              | Tax Credit:                                             | No                                                        |
| Case Numbe                              | er: 37/3-2000A                                                                                                                                                    | Staff:                                                  | Robin Ziek                                                |
| PROPOSAI                                | L: Modify existing retaining wall and fi                                                                                                                          | ont walk                                                |                                                           |
| RECOMMEND: Approval                     |                                                                                                                                                                   |                                                         |                                                           |
| DATE OF (                               | CONSTRUCTION: ca. 1910-1920                                                                                                                                       |                                                         | eu eu zainae e e e e e e e e e e e e e e e e e e          |
| SIGNIFICA<br>ARCHITEC                   | X Within a Master Plan H Primary Resou X Contributing R                                                                                                           | listoric District<br>arce<br>Lesource<br>ing/Out-of-Per | iod Resource                                              |
| PROPOSAI existing cond                  | L: Replace existing concrete front walk crete block retaining wall (18") with store                                                                               | with meander<br>ne retaining wa                         | ing stone walk. Replace<br>ll (18") along public sidewalk |
| RECOMMI                                 | ENDATION: <u>X</u> Approval                                                                                                                                       | Appı                                                    | oval with conditions                                      |
| Section 8(b):<br>subject to su          | based on the following criteria from Cha: The commission shall instruct the dire ch conditions as are found to be necessarents of this chapter, if it finds that: | ctor to issue a 1                                       | permit, or issue a permit                                 |
|                                         | he proposal will not substantially alter the istoric resource within an historic district                                                                         |                                                         | ares of an historic site, or                              |
| archit                                  | he proposal is compatible in character as<br>tectural or cultural features of the histor<br>ric resource is located and would not be                              | ic site, or the h                                       | istoric district in which an                              |