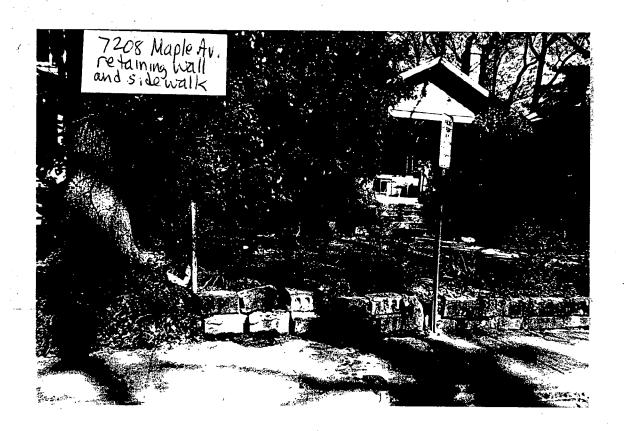

## 5. PHOTOGRAPHS

- a. Clearly labeled photographic prints of each facade of existing resource, including details of the affected portions. All labels should be placed on the front of photographs.
- Clearly label photographic prints of the resource as viewed from the public right-of-way and of the adjoining properties. All labels should be placed on the front of photographs.

## 5. PHOTOGRAPHS

- a. Clearly labeled photographic prints of each facade of existing resource, including details of the affected portions, All labels should be placed on the front of photographs.
- b. Clearly label photographic prints of the resource as viewed from the public right-of-way and of the adjoining properties. All labels should be placed on the front of photographs.