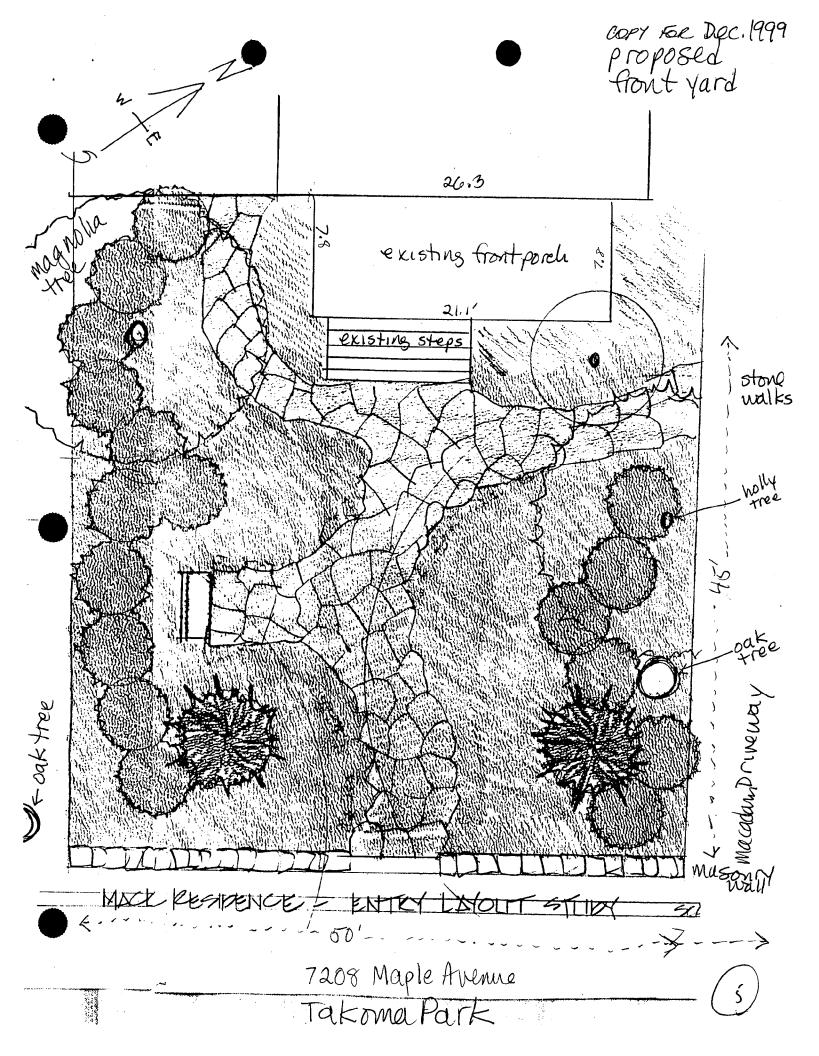

## EXPEDITED HISTORIC PRESERVATION COMMISSION STAFF REPORT

| Address:                                | 7208 Maple Avenue                                                                                                                                                 | Meeting Dat                                             | e: 1/12/00                                                |
|-----------------------------------------|-------------------------------------------------------------------------------------------------------------------------------------------------------------------|---------------------------------------------------------|-----------------------------------------------------------|
| Applicant:                              | Katherine P. Mack                                                                                                                                                 | Report Date                                             | : 1/5/00                                                  |
| Resource: Takoma Park Historic District |                                                                                                                                                                   | Public Notice: 12/29/99                                 |                                                           |
| Review:                                 | HAWP                                                                                                                                                              | Tax Credit:                                             | No                                                        |
| Case Numbe                              | er: 37/3-2000A                                                                                                                                                    | Staff:                                                  | Robin Ziek                                                |
| PROPOSAI                                | L: Modify existing retaining wall and fi                                                                                                                          | ont walk                                                |                                                           |
| RECOMMEND: Approval                     |                                                                                                                                                                   |                                                         |                                                           |
| DATE OF (                               | CONSTRUCTION: ca. 1910-1920                                                                                                                                       |                                                         | eu eu zainae e e e e e e e e e e e e e e e e e e          |
| SIGNIFICA<br>ARCHITEC                   | X Within a Master Plan H Primary Resou X Contributing R                                                                                                           | listoric District<br>arce<br>Lesource<br>ing/Out-of-Per | iod Resource                                              |
| PROPOSAI existing cond                  | L: Replace existing concrete front walk crete block retaining wall (18") with store                                                                               | with meander<br>ne retaining wa                         | ing stone walk. Replace<br>ll (18") along public sidewalk |
| RECOMMI                                 | ENDATION: <u>X</u> Approval                                                                                                                                       | Appı                                                    | oval with conditions                                      |
| Section 8(b):<br>subject to su          | based on the following criteria from Cha: The commission shall instruct the dire ch conditions as are found to be necessarents of this chapter, if it finds that: | ctor to issue a 1                                       | permit, or issue a permit                                 |
|                                         | he proposal will not substantially alter the istoric resource within an historic district                                                                         |                                                         | ares of an historic site, or                              |
| archit                                  | he proposal is compatible in character as<br>tectural or cultural features of the histor<br>ric resource is located and would not be                              | ic site, or the h                                       | istoric district in which an                              |