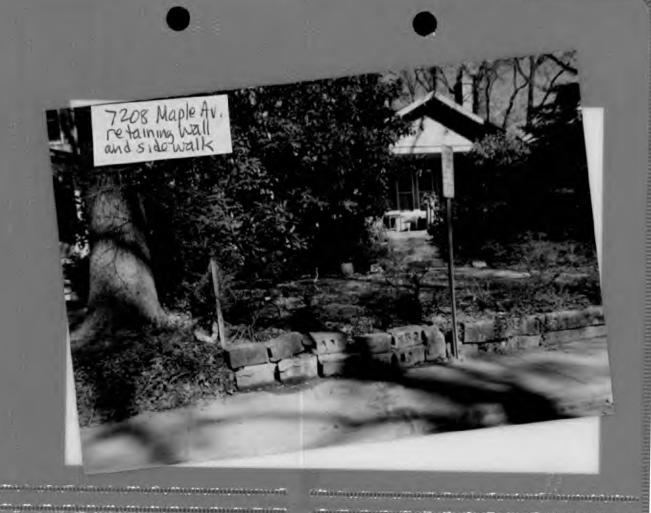

## 5. PHOTOGRAPHS

- a. Clearly labeled photographic prints of each facade of existing resource, including details of the affected portions. All labels should be placed on the front of photographs.
- Clearly label photographic prints of the resource as viewed from the public right-of-way and of the adjoining properties. All labels should be placed on the front of photographs.

## 5. PHOTOGRAPHS

- a. Clearly labeled photographic prints of each facade of existing resource, including details of the affected portions, All labels should be placed on the front of photographs.
- b. Clearly label photographic prints of the resource as viewed from the public right-of-way and of the adjoining properties. All labels should be placed on the front of photographs.