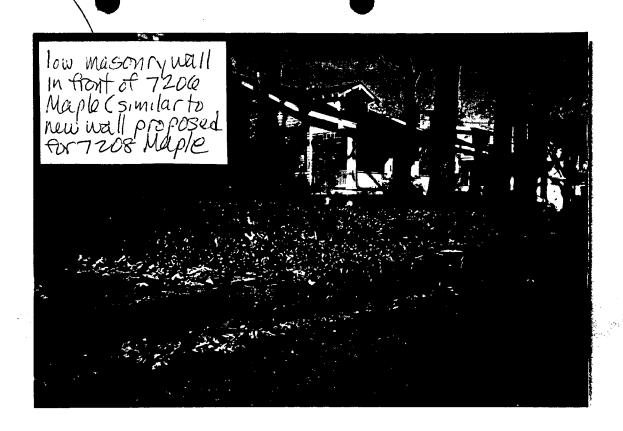

low masonry wall in front of 7200 Maple (similar to new wall proposed for 7208 Maple