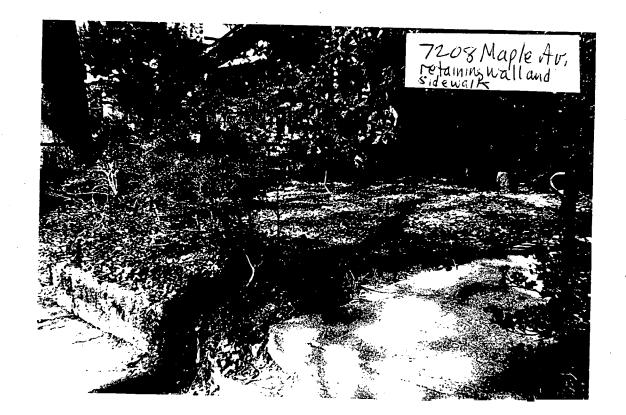

## 5. PHOTOGRAPHS

- a. Clearly labeled photographic prints of each facade of existing resource, including details of the affected portions. All labels should be placed on the front of photographs.
- Clearly label photographic prints of the resource as viewed from the public right-of-way and of the adjoining properties. All labels should be placed on the front of photographs.

## 5. PHOTOGRAPHS

- a. Clearly labeled photographic prints of each facade of existing resource, including details of the affected portions, All labels should be placed on the front of photographs.
- b. Clearly label photographic prints of the resource as viewed from the public right-of-way and of the adjoining properties. All labels should be placed on the front of photographs.