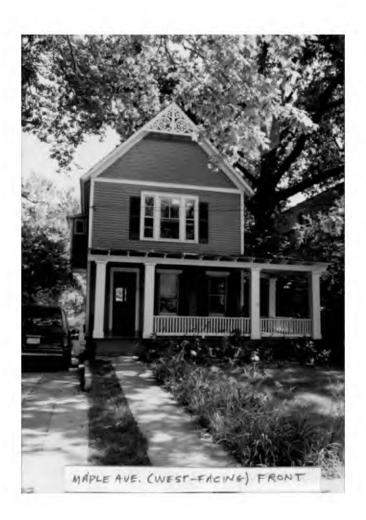

### HISTORIC PRESERVATION COMMISSION STAFF REPORT

Address: 7207 Maple Avenue Meeting Date: 10/14/92

Resource: Takoma Park Historic District Review: HAWP/Alt.

Case Number: 37/3-92B Tax Credit: No

Public Notice: 9/30/92 Report Date: 10/7/92

Applicants: V. Lavorel/J. Leising Staff: Nancy Witherell

The applicants propose installing four skylights to the gable roof and two double-hung wood sash windows to the gable ends of a Queen Anne-style house listed as a category 2 resource in the Takoma Park Historic District.

The sash windows (with true divided lights) would be built in the gable ends, one of which faces the street, where no openings currently exist. The front gable end is a prominent feature of the house due to its vertical height and scale and its shingled surface. The windows would measure 24" x 36".