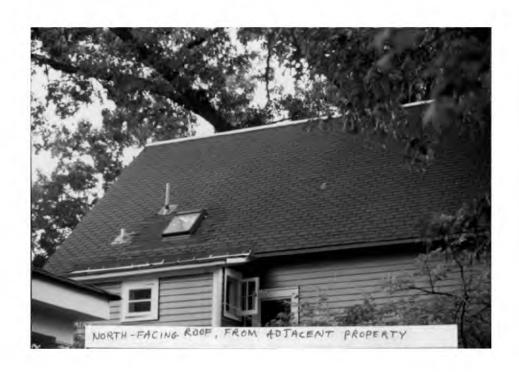

Applicants: V. Lavorel/J. Leising Staff: Nancy Witherell

The applicants propose installing four skylights to the gable roof and two double-hung wood sash windows to the gable ends of a Queen Anne-style house listed as a category 2 resource in the Takoma Park Historic District.

The four skylights would be of one size, installed to align at their top edges. Measuring approximately 22" x 22", the skylights would be visible from the street. They are flat in profile, of clear glass, and would have anodized bronze-color flashings. Note that the proposal submitted by the applicant has been amended during the review period so that all the proposed skylights are of the smaller dimension.

Minor alterations to areas that do not directly front on a public right-of-way--such as vents, metal stovepipes, air conditioners, fences, skylights, etc.--should be allowed as a matter of course.

The staff interprets "areas that do not directly front on a public right-of-way" to mean that side gable faces (as opposed to front gable faces) are acceptable locations for skylights.