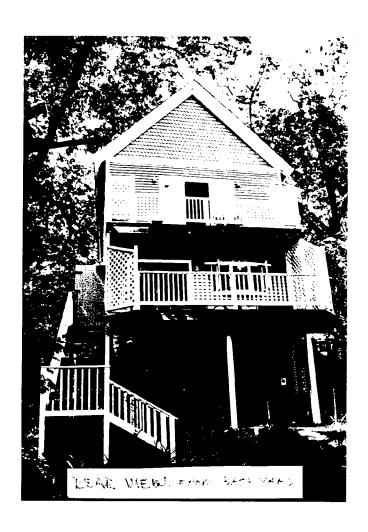

Applicants: V. Lavorel/J. Leising Staff: Nancy Witherell

The applicants propose installing four skylights to the gable roof and two double-hung wood sash windows to the gable ends of a Queen Anne-style house listed as a category 2 resource in the Takoma Park Historic District.

The four skylights would be of one size, installed to align at their top edges. Measuring approximately 22" x 22", the skylights would be visible from the street. They are flat in profile, of clear glass, and would have anodized bronze-color flashings. Note that the proposal submitted by the applicant has been amended during the review period so that all the proposed skylights are of the smaller dimension.

The sash windows (with true divided lights) would be built in the gable ends, one of which faces the street, where no openings currently exist. The front gable end is a prominent feature of the house due to its vertical height and scale and its shingled surface. The windows would measure 24" x 36".