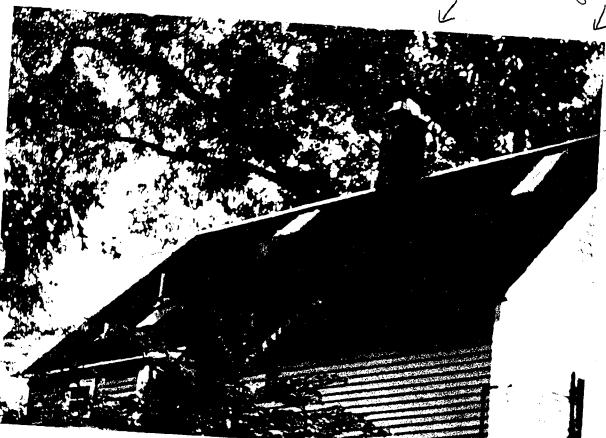

Applicants: V. Lavorel/J. Leising Staff: Nancy Witherell

The applicants propose installing four skylights to the gable roof and two double-hung wood sash windows to the gable ends of a Queen Anne-style house listed as a category 2 resource in the Takoma Park Historic District.

The four skylights would be of one size, installed to align at their top edges. Measuring approximately 22" x 22", the skylights would be visible from the street. They are flat in profile, of clear glass, and would have anodized bronze-color flashings. Note that the proposal submitted by the applicant has been amended during the review period so that all the proposed skylights are of the smaller dimension.

The sash windows (with true divided lights) would be built in the gable ends, one of which faces the street, where no openings currently exist. The front gable end is a prominent feature of the house due to its vertical height and scale and its shingled surface. The windows would measure 24" x 36".