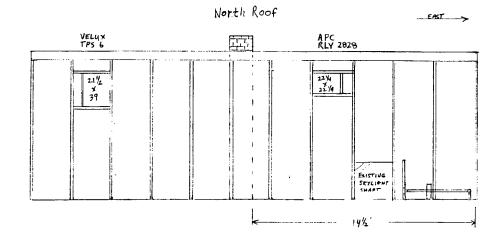

Applicants: V. Lavorel/J. Leising Staff: Nancy Witherell

The applicants propose installing four skylights to the gable roof and two double-hung wood sash windows to the gable ends of a Queen Anne-style house listed as a category 2 resource in the Takoma Park Historic District.

The four skylights would be of one size, installed to align at their top edges. Measuring approximately 22" x 22", the skylights would be visible from the street. They are flat in profile, of clear glass, and would have anodized bronze-color flashings. Note that the proposal submitted by the applicant has been amended during the review period so that all the proposed skylights are of the smaller dimension.

The sash windows (with true divided lights) would be built in the gable ends, one of which faces the street, where no openings currently exist. The front gable end is a prominent feature of the house due to its vertical height and scale and its shingled surface. The windows would measure 24" x 36".