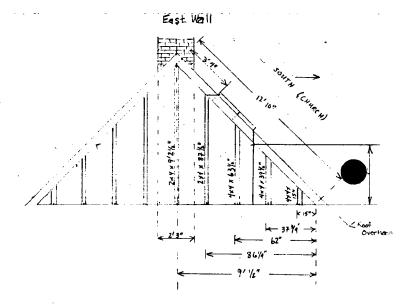

Applicants: V. Lavorel/J. Leising Staff: Nancy Witherell

The applicants propose installing four skylights to the gable roof and two double-hung wood sash windows to the gable ends of a Queen Anne-style house listed as a category 2 resource in the Takoma Park Historic District.

The four skylights would be of one size, installed to align at their top edges. Measuring approximately 22" x 22", the skylights would be visible from the street. They are flat in profile, of clear glass, and would have anodized bronze-color flashings. Note that the proposal submitted by the applicant has been amended during the review period so that all the proposed skylights are of the smaller dimension.

The sash windows (with true divided lights) would be built in the gable ends, one of which faces the street, where no openings currently exist. The front gable end is a prominent feature of the house due to its vertical height and scale and its shingled surface. The windows would measure 24" x 36".