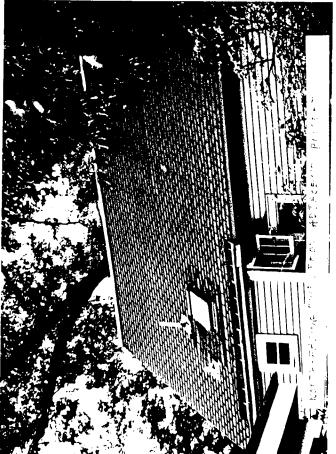

Applicants: V. Lavorel/J. Leising Staff: Nancy Witherell

The applicants propose installing four skylights to the gable roof and two double-hung wood sash windows to the gable ends of a Queen Anne-style house listed as a category 2 resource in the Takoma Park Historic District.

The four skylights would be of one size, installed to align at their top edges. Measuring approximately 22" x 22", the skylights would be visible from the street. They are flat in profile, of clear glass, and would have anodized bronze-color flashings. Note that the proposal submitted by the applicant has been amended during the review period so that all the proposed skylights are of the smaller dimension.

The sash windows (with true divided lights) would be built in the gable ends, one of which faces the street, where no openings currently exist. The front gable end is a prominent feature of the house due to its vertical height and scale and its shingled surface. The windows would measure 24" x 36".