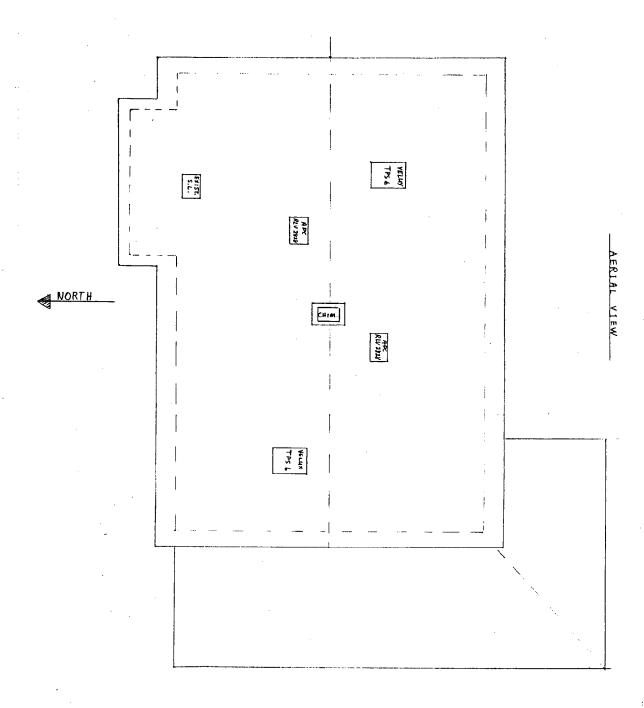

Applicants: V. Lavorel/J. Leising Staff: Nancy Witherell

The applicants propose installing four skylights to the gable roof and two double-hung wood sash windows to the gable ends of a Queen Anne-style house listed as a category 2 resource in the Takoma Park Historic District.

The four skylights would be of one size, installed to align at their top edges. Measuring approximately 22" x 22", the skylights would be visible from the street. They are flat in profile, of clear glass, and would have anodized bronze-color flashings. Note that the proposal submitted by the applicant has been amended during the review period so that all the proposed skylights are of the smaller dimension.

The sash windows (with true divided lights) would be built in the gable ends, one of which faces the street, where no openings currently exist. The front gable end is a prominent feature of the house due to its vertical height and scale and its shingled surface. The windows would measure 24" x 36".