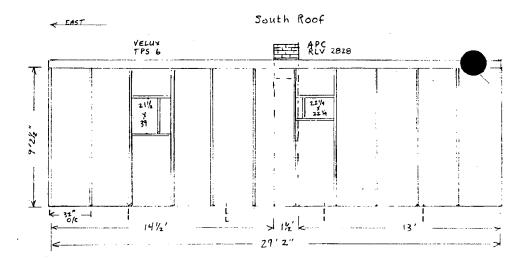

Applicants: V. Lavorel/J. Leising Staff: Nancy Witherell

The applicants propose installing four skylights to the gable roof and two double-hung wood sash windows to the gable ends of a Queen Anne-style house listed as a category 2 resource in the Takoma Park Historic District.

The four skylights would be of one size, installed to align at their top edges. Measuring approximately 22" x 22", the skylights would be visible from the street. They are flat in profile, of clear glass, and would have anodized bronze-color flashings. Note that the proposal submitted by the applicant has been amended during the review period so that all the proposed skylights are of the smaller dimension.

The sash windows (with true divided lights) would be built in the gable ends, one of which faces the street, where no openings currently exist. The front gable end is a prominent feature of the house due to its vertical height and scale and its shingled surface. The windows would measure 24" x 36".