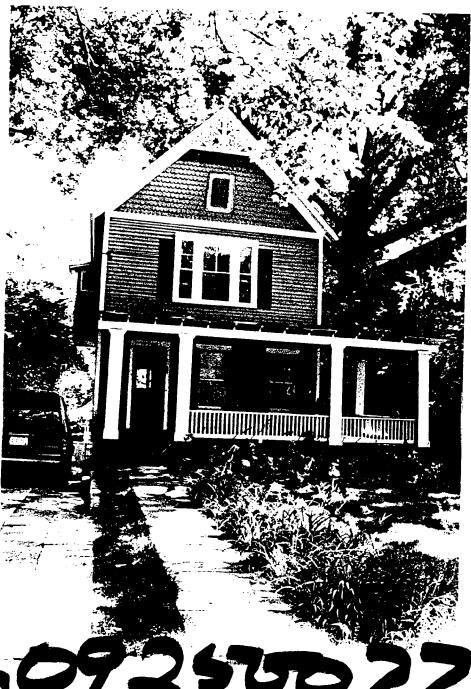

Applicants: V. Lavorel/J. Leising Staff: Nancy Witherell

The applicants propose installing four skylights to the gable roof and two double-hung wood sash windows to the gable ends of a Queen Anne-style house listed as a category 2 resource in the Takoma Park Historic District.