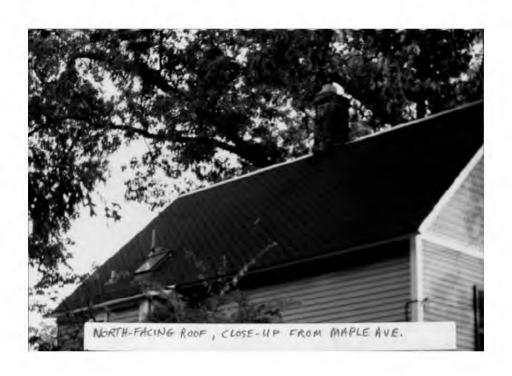

Applicants: V. Lavorel/J. Leising Staff: Nancy Witherell

The applicants propose installing four skylights to the gable roof and two double-hung wood sash windows to the gable ends of a Queen Anne-style house listed as a category 2 resource in the Takoma Park Historic District.

The four skylights would be of one size, installed to align at their top edges. Measuring approximately 22" x 22", the skylights would be visible from the street. They are flat in profile, of clear glass, and would have anodized bronze-color flashings. Note that the proposal submitted by the applicant has been amended during the review period so that all the proposed skylights are of the smaller dimension.