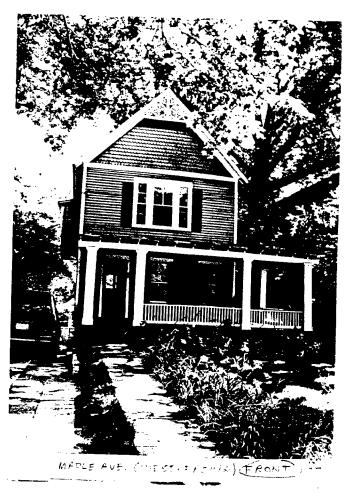

Applicants: V. Lavorel/J. Leising Staff: Nancy Witherell

The applicants propose installing four skylights to the gable roof and two double-hung wood sash windows to the gable ends of a Queen Anne-style house listed as a category 2 resource in the Takoma Park Historic District.

The sash windows (with true divided lights) would be built in the gable ends, one of which faces the street, where no openings currently exist. The front gable end is a prominent feature of the house due to its vertical height and scale and its shingled surface. The windows would measure 24" x 36".