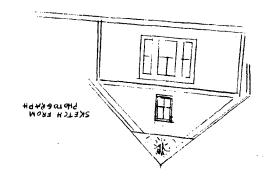

Applicants: V. Lavorel/J. Leising Staff: Nancy Witherell

The applicants propose installing four skylights to the gable roof and two double-hung wood sash windows to the gable ends of a Queen Anne-style house listed as a category 2 resource in the Takoma Park Historic District.

The sash windows (with true divided lights) would be built in the gable ends, one of which faces the street, where no openings currently exist. The front gable end is a prominent feature of the house due to its vertical height and scale and its shingled surface. The windows would measure 24" x 36".