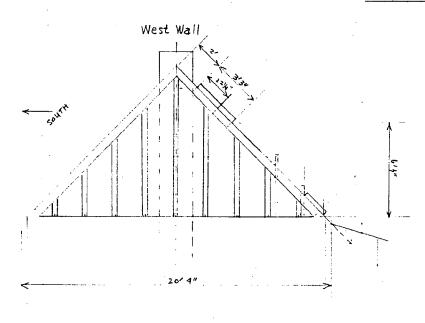

Applicants: V. Lavorel/J. Leising Staff: Nancy Witherell

The applicants propose installing four skylights to the gable roof and two double-hung wood sash windows to the gable ends of a Queen Anne-style house listed as a category 2 resource in the Takoma Park Historic District.

The four skylights would be of one size, installed to align at their top edges. Measuring approximately 22" x 22", the skylights would be visible from the street. They are flat in profile, of clear glass, and would have anodized bronze-color flashings. Note that the proposal submitted by the applicant has been amended during the review period so that all the proposed skylights are of the smaller dimension.

The sash windows (with true divided lights) would be built in the gable ends, one of which faces the street, where no openings currently exist. The front gable end is a prominent feature of the house due to its vertical height and scale and its shingled surface. The windows would measure 24" x 36".