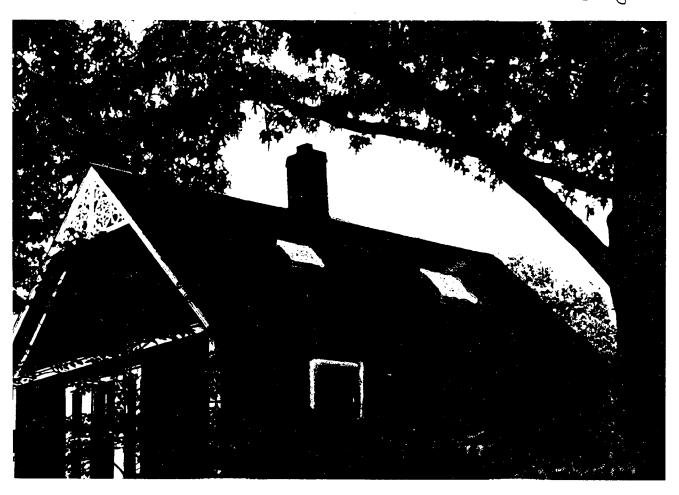

Applicants: V. Lavorel/J. Leising Staff: Nancy Witherell

The applicants propose installing four skylights to the gable roof and two double-hung wood sash windows to the gable ends of a Queen Anne-style house listed as a category 2 resource in the Takoma Park Historic District.

The four skylights would be of one size, installed to align at their top edges. Measuring approximately 22" x 22", the skylights would be visible from the street. They are flat in profile, of clear glass, and would have anodized bronze-color flashings. Note that the proposal submitted by the applicant has been amended during the review period so that all the proposed skylights are of the smaller dimension.

The sash windows (with true divided lights) would be built in the gable ends, one of which faces the street, where no openings currently exist. The front gable end is a prominent feature of the house due to its vertical height and scale and its shingled surface. The windows would measure 24" x 36".