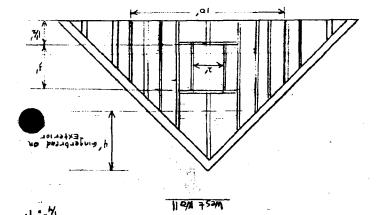

Applicants: V. Lavorel/J. Leising Staff: Nancy Witherell

The applicants propose installing four skylights to the gable roof and two double-hung wood sash windows to the gable ends of a Queen Anne-style house listed as a category 2 resource in the Takoma Park Historic District.

The four skylights would be of one size, installed to align at their top edges. Measuring approximately 22" x 22", the skylights would be visible from the street. They are flat in profile, of clear glass, and would have anodized bronze-color flashings. Note that the proposal submitted by the applicant has been amended during the review period so that all the proposed skylights are of the smaller dimension.

The sash windows (with true divided lights) would be built in the gable ends, one of which faces the street, where no openings currently exist. The front gable end is a prominent feature of the house due to its vertical height and scale and its shingled surface. The windows would measure 24" x 36".