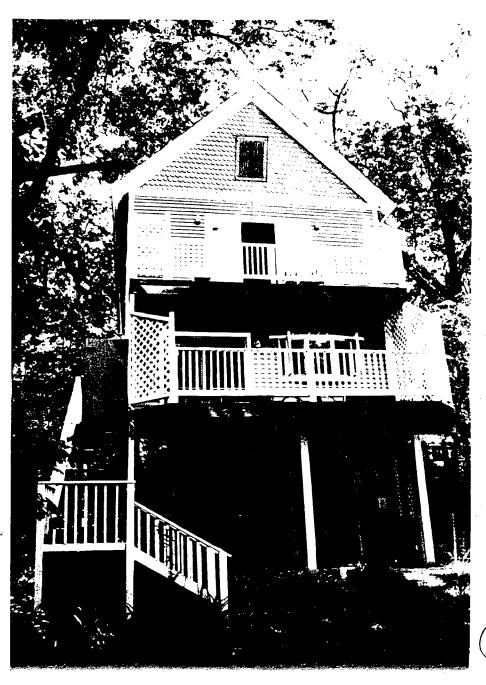

Applicants: V. Lavorel/J. Leising Staff: Nancy Witherell

The applicants propose installing four skylights to the gable roof and two double-hung wood sash windows to the gable ends of a Queen Anne-style house listed as a category 2 resource in the Takoma Park Historic District.

The sash windows (with true divided lights) would be built in the gable ends, one of which faces the street, where no openings currently exist. The front gable end is a prominent feature of the house due to its vertical height and scale and its shingled surface. The windows would measure 24" x 36".