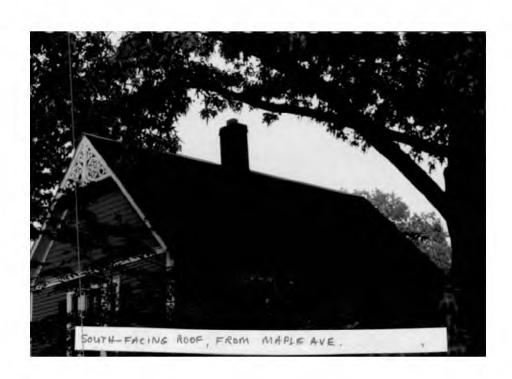

Applicants: V. Lavorel/J. Leising Staff: Nancy Witherell

The applicants propose installing four skylights to the gable roof and two double-hung wood sash windows to the gable ends of a Queen Anne-style house listed as a category 2 resource in the Takoma Park Historic District.

The sash windows (with true divided lights) would be built in the gable ends, one of which faces the street, where no openings currently exist. The front gable end is a prominent feature of the house due to its vertical height and scale and its shingled surface. The windows would measure 24" x 36".