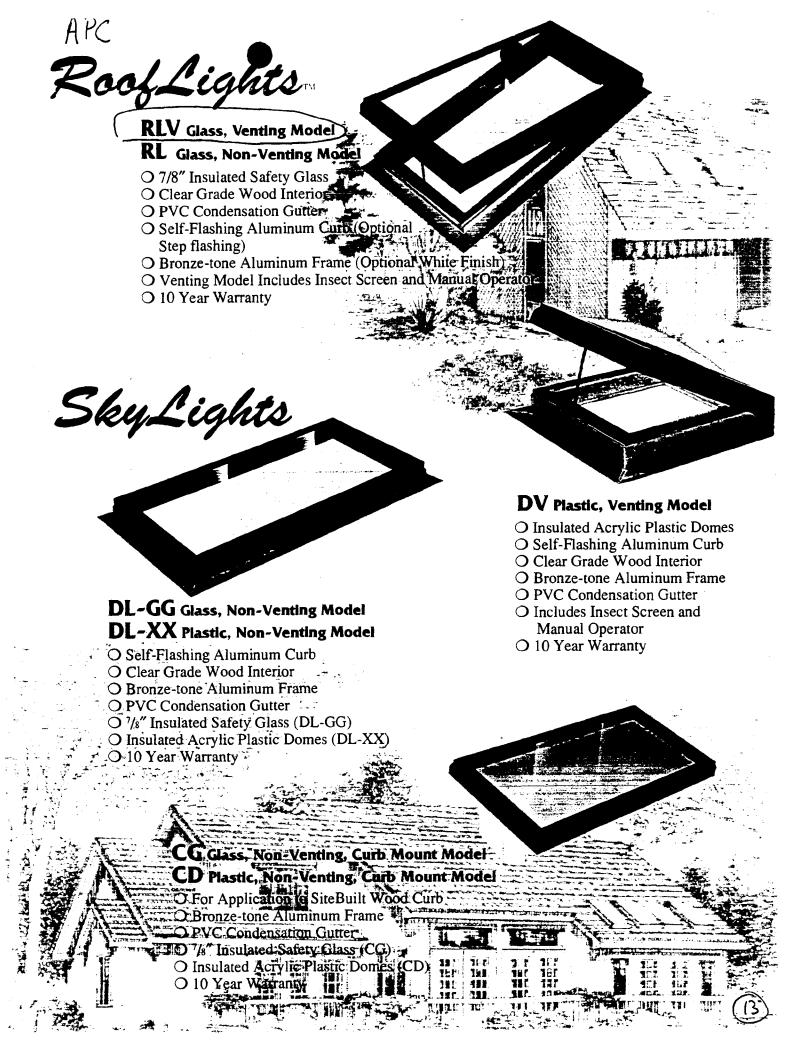

Applicants: V. Lavorel/J. Leising Staff: Nancy Witherell

The applicants propose installing four skylights to the gable roof and two double-hung wood sash windows to the gable ends of a Queen Anne-style house listed as a category 2 resource in the Takoma Park Historic District.

The four skylights would be of one size, installed to align at their top edges. Measuring approximately 22" x 22", the skylights would be visible from the street. They are flat in profile, of clear glass, and would have anodized bronze-color flashings. Note that the proposal submitted by the applicant has been amended during the review period so that all the proposed skylights are of the smaller dimension.