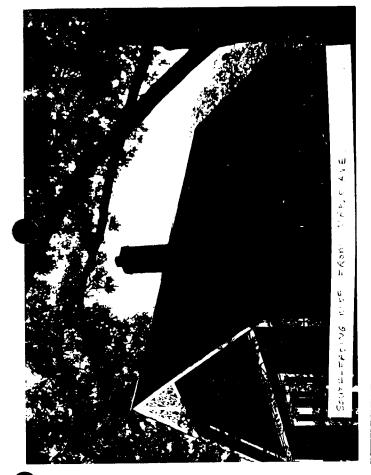

Applicants: V. Lavorel/J. Leising Staff: Nancy Witherell

The applicants propose installing four skylights to the gable roof and two double-hung wood sash windows to the gable ends of a Queen Anne-style house listed as a category 2 resource in the Takoma Park Historic District.

The four skylights would be of one size, installed to align at their top edges. Measuring approximately 22" x 22", the skylights would be visible from the street. They are flat in profile, of clear glass, and would have anodized bronze-color flashings. Note that the proposal submitted by the applicant has been amended during the review period so that all the proposed skylights are of the smaller dimension.

The sash windows (with true divided lights) would be built in the gable ends, one of which faces the street, where no openings currently exist. The front gable end is a prominent feature of the house due to its vertical height and scale and its shingled surface. The windows would measure 24" x 36".

Minor alterations to areas that do not directly front on a public right-of-way--such as vents, metal stovepipes, air conditioners, fences, skylights, etc.--should be allowed as a matter of course.

The staff interprets "areas that do not directly front on a public right-of-way" to mean that side gable faces (as opposed to front gable faces) are acceptable locations for skylights.