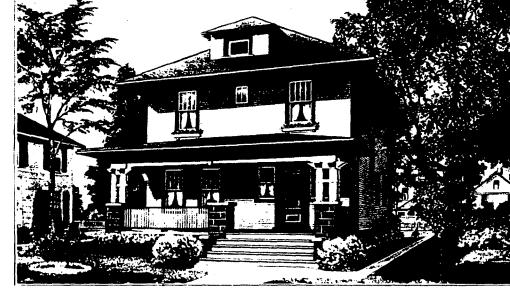

### NINE ROOMS AND BATH

THE WOODLAND is of the type of architecture that meets with favor wherever it is built. Besides having nine rooms, it is planned with a large front porch, 26 feet wide by over 8 feet deep. A study of the picture reveals many at-tractive features—the wide steps leading to the porch, the triple columns on either side of the porch, supporting an ornamental truss for the porch roof. All rafter ends on porch and main roof have exposed ends. The front windows have divided upper lights. The two front windows in the second story are provided with flower boxes. Even the dormer adds to the symmetry of a harmonious design that is difficult to improve. Being planned on strict-

ly square lines, every foot of floor space is utilized to advantage and the upkeep is small. 5700P Can be built on a lot 32 feet wide.

### Honor Bill റ TheWoodland No. P3025 "Already Cut" and Fitted \$2,491<u>00</u>