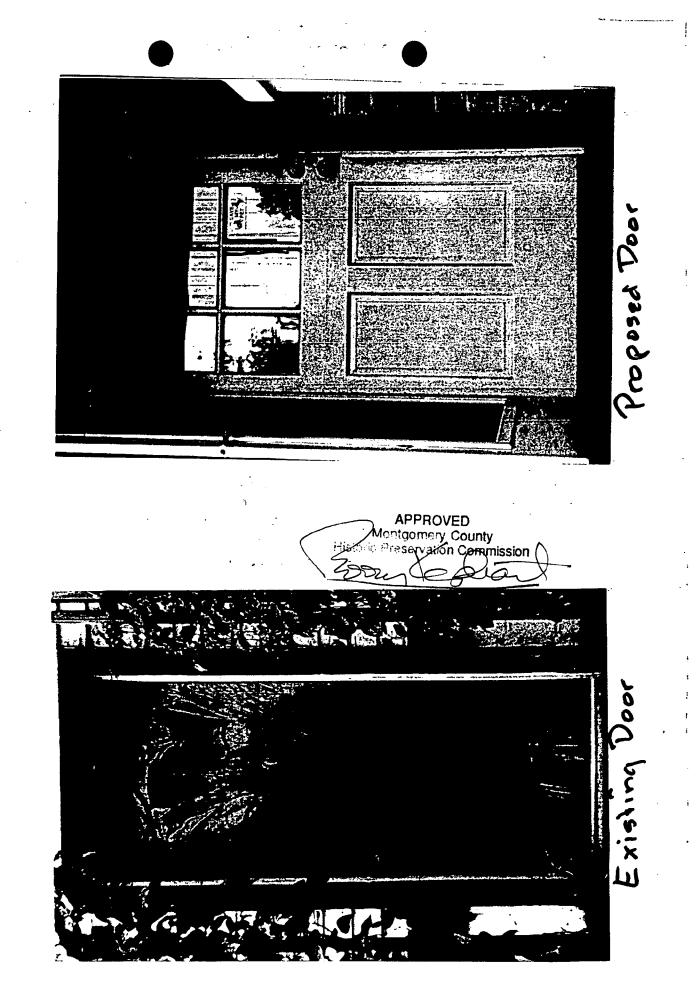

ED AND THE REQUIRED DOCUMENTS MUST ACCOMPANY THIS APPLICATION 物。我认识的认识,我们还是我就是自己的心心,我们就是是 1. WRITTEN DESCRIPTION OF PROJECT Web Schible a. Description of existing structure(s) and environmental setting, including their historical features and significance: nead. Veneer th rathacl C بذ أستحادها 1. . . . . . . . 450 14 General description of project and its effect on the historic resource(s), the environmental setting, and, where epplicable, the historic district: Nº pland induo e 100 حا . .. door de las deservoires de las sectores de las sectores de las sectores de las sectores de las de يُد الل to Dalc പ 4000 1 ont at tosa." IGRATION & SUBSICE FURADO . ວວ ນີວິ 2. SITE PLAN m.H saucil divid. Site and environmental setting, drawn to scale. You may use your plat. Your site plan must include: He. a. the scale, north arrow, and date;" 455.3 53 asta . b. dimensions of all existing and proposed structures; and c. site features such as walkways, driveways, fences, ponds, streams, trash dumpsters, mechanical equipment and landscaping 3 441 3 10 11 30 5. S. A. 1 100 ... 25 A.C. 131.1 3. PLANS AND ELEVATIONS 6. 35 at 1 You must submit 2 copies of plans and elevations in a format no larger than 11" x 17". Plans on 8 1/2" x 11" paper are preferred. a. Schematic construction plans, with marked dimensions, indicating location, size and general type of walls, window and door openings, and other fixed features of both the existing resource(s) and the proposed work. b. Elevations (facades), with marked dimensions, clearly indicating proposed work in relation to existing construction and, when appropriate, context. All materials and fixtures proposed for the exterior must be noted on the elevations drawings. An existing and a proposed elevation drawing of each facade affected by the proposed work is required. ់អាំលារីស្ម Win Terripherry provides Teacher and the rate 4. MATERIALS SPECIFICATIONS . . . . . **. .** 0 Same march 10 - 10 - 18  $\{a_i,a_i\} \geq 1$ General description of materials and manufactured items proposed for incorporation in the work of the project. This information may be included on your design drawings. . . . . PARTHREE COMPLETENCE LISMOD STREET AND 5. PHOTOGRAPHS -AE Clearly labeled photographic prints of each facade of existing resource, including details of the affected portions. All labels should be placed on the a. front of photographs. and a start we have a wave and for planate of all street by random b. Clearly label photographic prints of the resource as viewed from the public right-of-way and of the adjoining properties: All labels-should ba placed on the front of photographs. 6. TREE SURVEY and all constants of the second of the second se If you are proposing construction adjacent to or within tha dripline of any tree 6" or larger in diameter. (at approximately 4 feet above the ground), you must file an accurate tree survey identifying the size, location, and species of each tree of at least that dimension, 7. AODRESSES OF ADJACENT AND CONFRONTING PROPERTY OWNERS For ALL projects, provide an accurate list of adjacent and confronting property owners (not tenants), including names, addresses, and zip codes. This list should include the owners of all lots or parcels which adjoin the parcel in question, as well as the owner(s) of lot(s) or parcel(s) which lie directly across the street/highway from the parcel in question. You can obtain this information from the Department of Assessments and Taxation, 51 Monroe Street, Rockville, (301/279-1355),