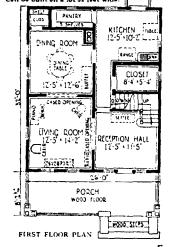

### NINE ROOMS AND BATH

THE WOODLAND is of the type of architecture that meets with favor wherever it is built. Besides having nine rooms, it is planned with a large front porch, 26 feet wide by over 8 feet deep. A study of the picture reveals many at-tractive features—the wide steps leading to the porch, the triple columns on either side of the porch, supporting an ornamental truss for the porch roof. All rafter ends on porch and main roof have exposed ends. The front windows have divided upper lights. The two front windows in the second story are provided with flower boxes. Even the dormer adds to the symmetry of a harmonious design that is difficult to improve. Being planned on strict-

ly square lines, every foot of floor space is utilized to advantage and the upkeep is small. 5700P Can be built on a lot 32 feet wide.