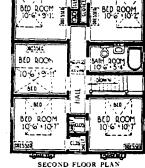

### NINE ROOMS AND BATH

THE WOODLAND is of the type of architecture that meets with favor wherever it is built. Besides having nine rooms, it is planned with a large front porch, 26 feet wide by over 8 feet deep. A study of the picture reveals many at-tractive features—the wide steps leading to the porch, the triple columns on either side of the porch, supporting an ornamental truss for the porch roof. All rafter ends on porch and main roof have exposed ends. The front windows have divided upper lights. The two front windows in the second story are provided with flower boxes. Even the dormer adds to the symmetry of a harmonious design that is difficult to improve. Being planned on strict-

ly square lines, every foot of floor space is utilized to advantage and the upkeep is small. 5700P Can be built on a lot 32 feet wide.