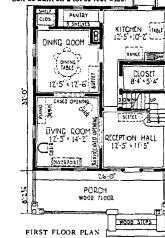

### NINE ROOMS AND BATH

THE WOODLAND is of the type of architecture that meets with favor wherever it is built. Besides having nine rooms, it is planned with a large front porch, 26 feet wide by over 8 feet deep. A study of the picture reveals many at-tractive features—the wide steps leading to the porch, the triple columns on either side of the porch, supporting an ornamental truss for the porch roof. All rafter ends on porch and main roof have exposed ends. The front windows have divided upper lights. The two front windows in the second story are provided with flower boxes. Even the dormer adds to the symmetry of a harmonious design that is difficult to improve. Being planned on strict-

ly square lines, every foot of floor space is utilized to advantage and the upkeep is small. 5700P Can be built on a lot 32 feet wide.