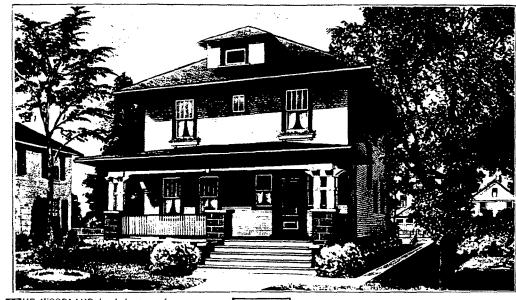

### NINE ROOMS AND BATH

THE WOODLAND is of the type of architecture that meets with favor wherever it is built. Besides having nine rooms, it is planned with a large front porch, 26 feet wide by over 8 feet deep. A study of the picture reveals many at-tractive features—the wide steps leading to the porch, the triple columns on either side of the porch, supporting an ornamental truss for the porch roof. All rafter ends on porch and main roof have exposed ends. The front windows have divided upper lights. The two front windows in the second story are provided with flower boxes. Even the dormer adds to the symmetry of a harmonious design that is difficult to improve. Being planned on strict-

ly square lines, every foot of floor space is utilized to advantage and the upkeep is small. 5700P Can be built on a lot 32 feet wide.