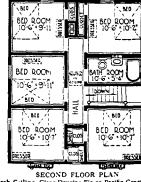

### NINE ROOMS AND BATH

THE WOODLAND is of the type of architecture that meets with favor wherever it is built. Besides having nine rooms, it is planned with a large front porch, 26 feet wide by over 8 feet deep. A study of the picture reveals many at-tractive features—the wide steps leading to the porch, the triple columns on either side of the porch, supporting an ornamental truss for the porch roof. All rafter ends on porch and main roof have exposed ends. The front windows have divided upper lights. The two front windows in the second story are provided with flower boxes. Even the dormer adds to the symmetry of a harmonious design that is difficult to improve. Being planned on strict-

ly square lines, every foot of floor space is utilized to advantage and the upkeep is small. 5700P Can be built on a lot 32 feet wide.