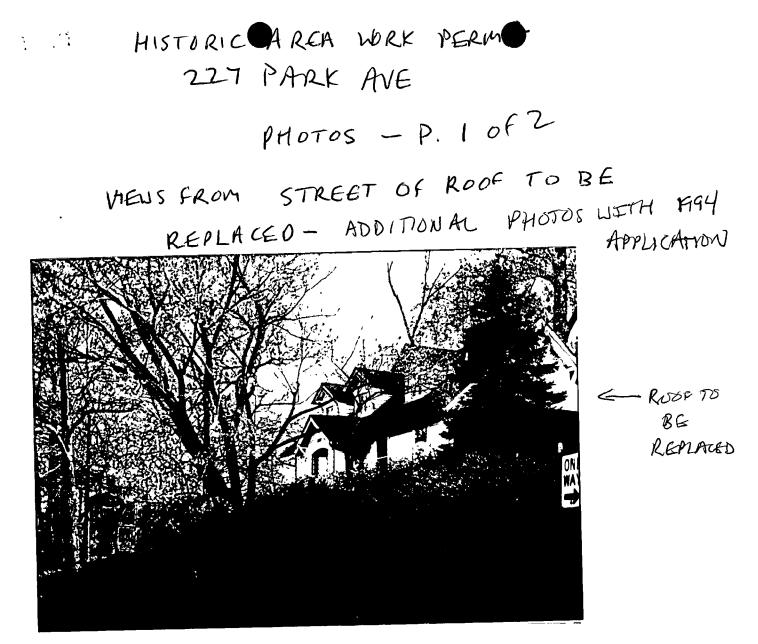

THE MARYLAND-NATIONAL CAPITAL PARK AND PLANNING COMMISSION 8787 Georgia Avenue • Silver Spring, Maryland 20910-3760

DATE: June 16, 199

MEMORANDUM

TO: Robert Hubbard, Chief Division of Development Services and Regulation Department of Environmental Protection (DEP) FROM: Gwen Marcus, Historic Preservation Coordinator Design, Zoning, and Preservation Division M-NCPPC

SUBJECT: Historic Area Work Permit

The Montgomery Historic Preservation Commission has reviewed the attached application for a Historic Area Work Permit. The application was:

| Å | Approved |      |             |   | <u></u> | Denied |
|---|----------|------|-------------|---|---------|--------|
| 1 | Approved | with | Conditions: | - |         |        |
|   |          |      |             |   |         |        |

THE BUILDING PERMIT FOR THIS PROJECT SHALL BE ISSUED CONDITIONAL UPON ADHERANCE TO THE APPROVED HISTORIC AREA WORK PERMIT(HAWP).

| Applicant: | Daniel Libel                     |  |
|------------|----------------------------------|--|
| Address:   | 2.2.7 Part the Tr. Pirt 10 20012 |  |