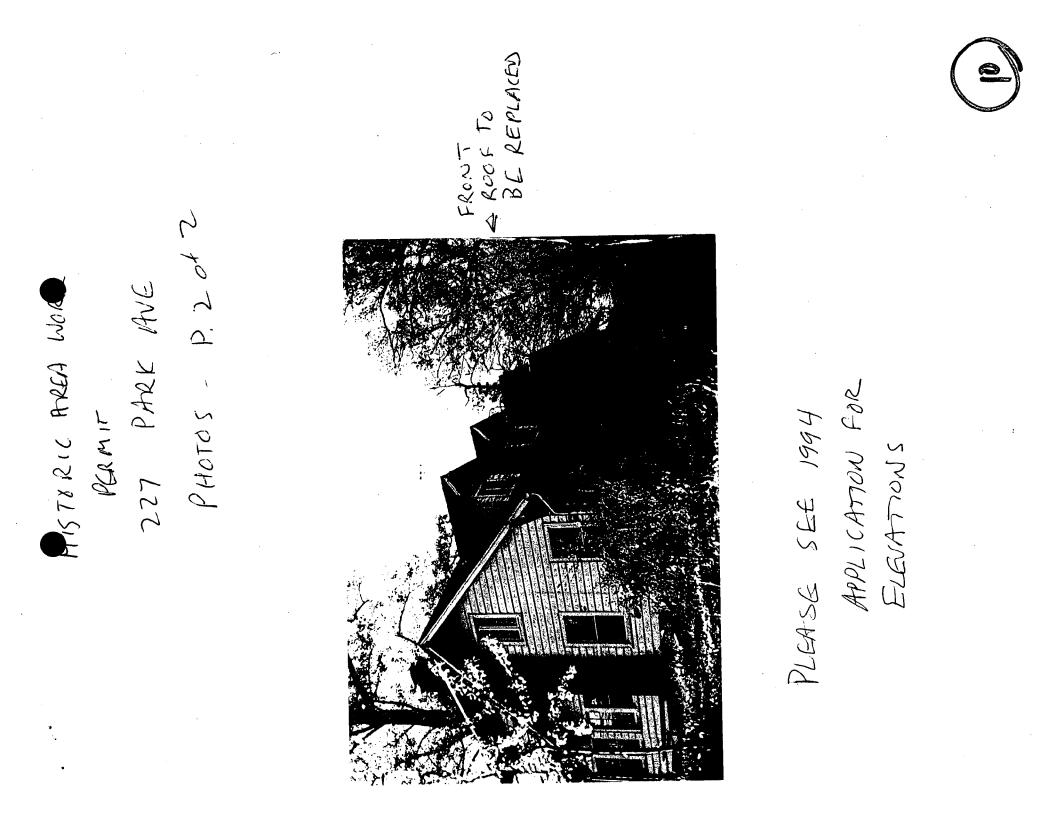

THE BUILDING PERMIT FOR THIS PROJECT SHALL BE ISSUED CONDITIONAL UPON ADHERANCE TO THE APPROVED HISTORIC AREA WORK PERMIT(HAWP).

| Applicant: | Daniel Libel                     |  |
|------------|----------------------------------|--|
| Address:   | 2.2.7 Part the Tr. Pirt 10 20012 |  |