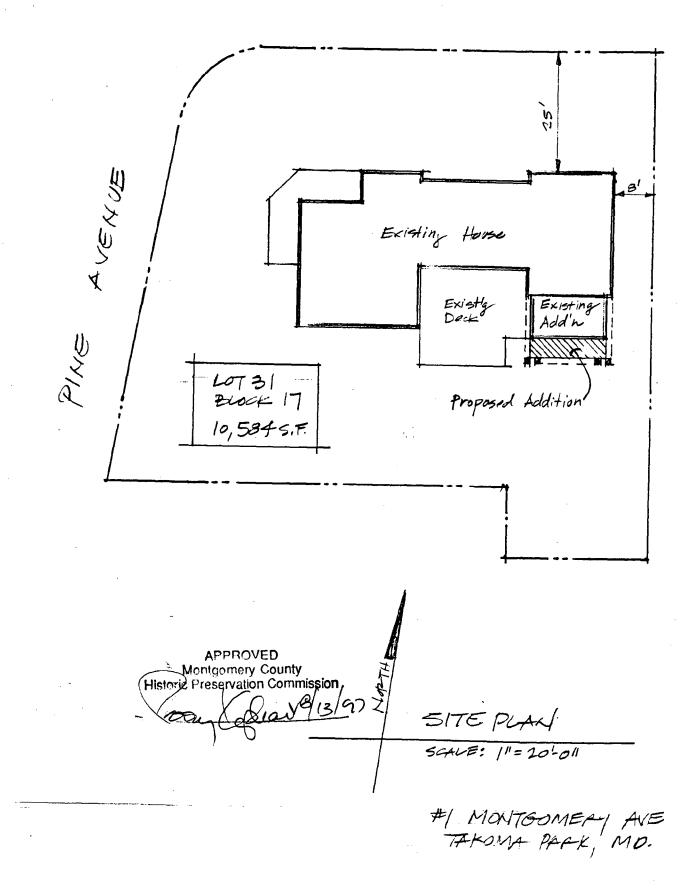

**PROPOSAL:** The applicant proposes to install a 4' high stained board on board fence around the rear perimeter of the property to enclose the backyard. A portion of the fence is existing and will be lowered from 6' to 4'. There is an existing gate on the left of the house. A second gate of stained board on board to match the fence is proposed on the right front section of the fence.