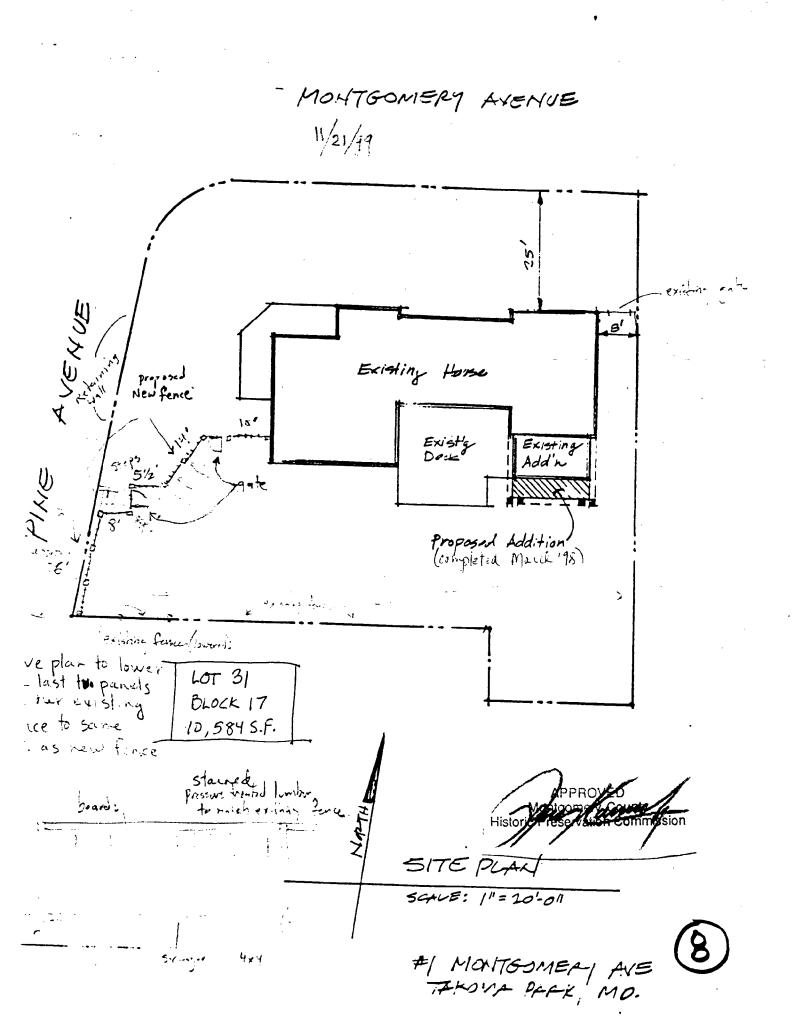

**PROPOSAL:** The applicant proposes to install a 4' high stained board on board fence around the rear perimeter of the property to enclose the backyard. A portion of the fence is existing and will be lowered from 6' to 4'. There is an existing gate on the left of the house. A second gate of stained board on board to match the fence is proposed on the right front section of the fence.