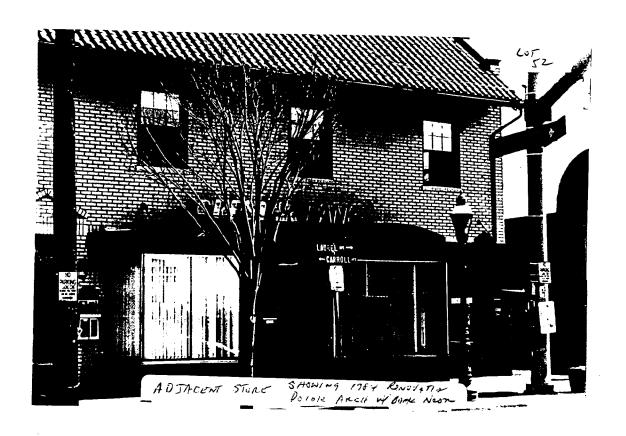

b. General description of project and its effect on the historic resource(s), the environmental setting, and, where applicable, the historic district:

| THE HISTORIC | ISSUE IS NOT THE     | Necr Sign But       |
|--------------|----------------------|---------------------|
| RATHER THE   | ART DECC THEATRE     | Leak Proposed WITH  |
| THE SIGN     | ( PARK PHARMACY SIGN | WHICH IS SIMILAR IN |
| •            | ON SITE FOR BYER     | · ·                 |
|              |                      | 7                   |