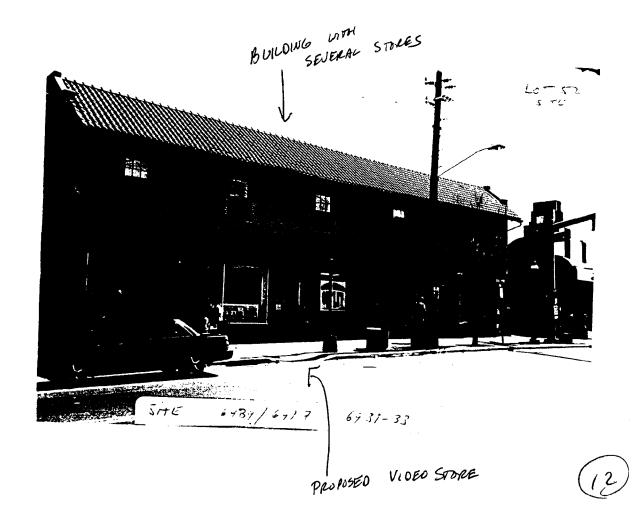

6937 LAUREL AVE - FORMER SITE OF PARK

PHARMACY WHICH HAD A NEW SIGN PRIOR TO THEIR

Closing BUSINESS - TENANT (VIDEC AMERICAIN) 15

CORRENTLY LUCATED IN 6925 LAUREL AVE AND WANT TO

BERMAN INTO THE NEW SPACE.

b. General description of project and its effect on the historic resource(s), the environmental setting, and, where applicable, the historic district:

| THE HISTORIC | ISSUE IS NOT THE     | Necr Sign But       |
|--------------|----------------------|---------------------|
| RATHER THE   | ART DECC THEATRE     | Leak Proposed WITH  |
| THE SIGN     | ( PARK PHARMACY SIGN | WHICH IS SIMILAR IN |
| •            | ON SITE FOR BYER     | · ·                 |
|              |                      | 7                   |