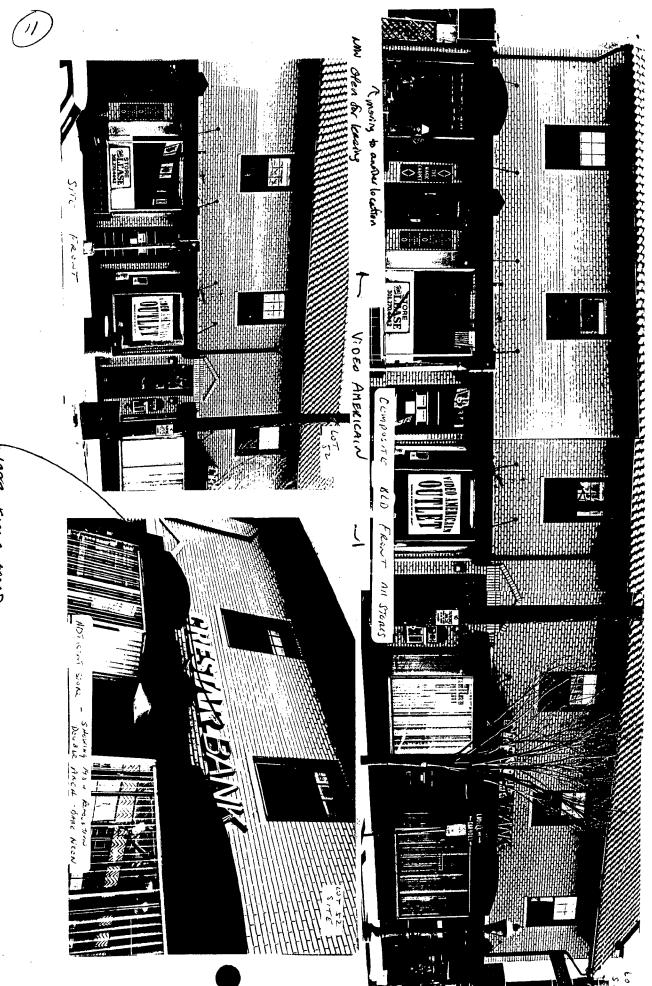

6937 LAUREL AVE - FORMER SITE OF PARK

PHARMACY WHICH HAD A NEW SIGN PRIOR TO THEIR

Closing BUSINESS - TENANT (VIDEC AMERICAIN) 15

CORRENTLY LUCATED IN 6925 LAUREL AVE AND WANT TO

BERMAN INTO THE NEW SPACE.

b. General description of project and its effect on the historic resource(s), the environmental setting, and, where applicable, the historic district:

| THE HISTORIC | ISSUE IS NOT THE     | Necr Sign But       |
|--------------|----------------------|---------------------|
| RATHER THE   | ART DECC THEATRE     | Leak Proposed WITH  |
| THE SIGN     | ( PARK PHARMACY SIGN | WHICH IS SIMILAR IN |
| •            | ON SITE FOR BYER     | · ·                 |
|              |                      | 7                   |