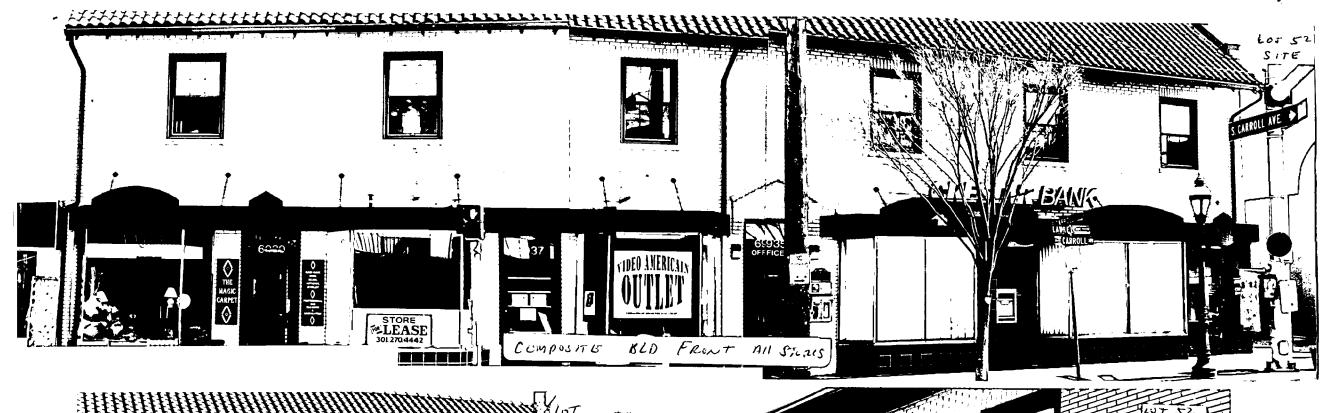

6937 LAUREL AVE - FORMER SITE OF PARK

PHARMACY WHICH HAD A NEW SIGN PRIOR TO THEIR

Closing BUSINESS - TENANT (VIDEC AMERICAIN) 15

CORRENTLY LUCATED IN 6925 LAUREL AVE AND WANT TO

BERMAN INTO THE NEW SPACE.

b. General description of project and its effect on the historic resource(s), the environmental setting, and, where applicable, the historic district:

| THE HISTORIC | ISSUE IS NOT THE     | Necr Sign But       |
|--------------|----------------------|---------------------|
| RATHER THE   | ART DECC THEATRE     | Leak Proposed WITH  |
| THE SIGN     | ( PARK PHARMACY SIGN | WHICH IS SIMILAR IN |
| •            | ON SITE FOR BYER     | · ·                 |
|              |                      | 7                   |