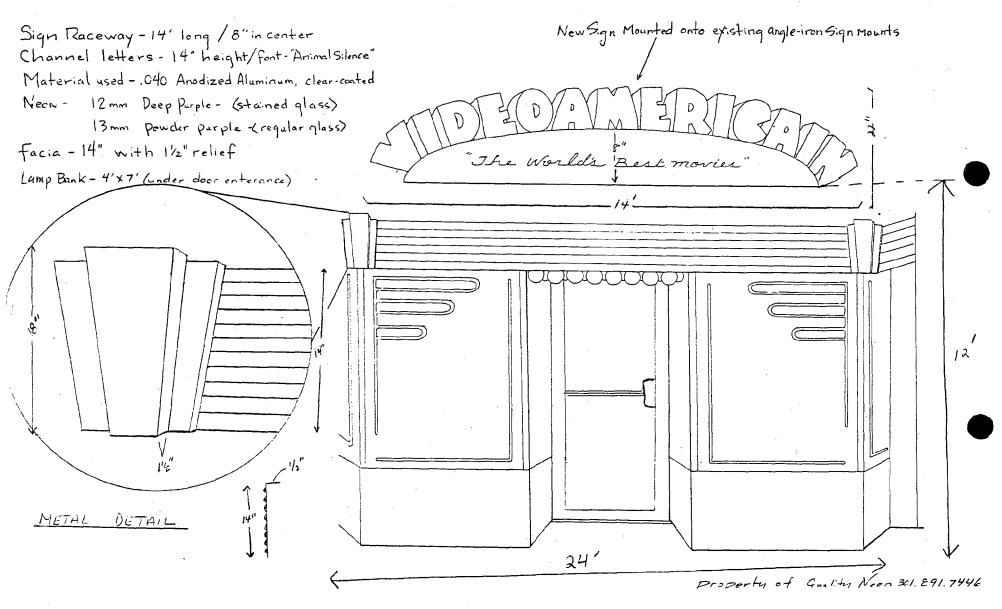

#### 1. WRITTEN DESCRIPTION OF PROJECT

| a. | Description of existing s | tructure(s) a | nd environmental | setting, inclu | ding their historical featu | ires and s | ignificance: |       |
|----|---------------------------|---------------|------------------|----------------|-----------------------------|------------|--------------|-------|
|    | OW                        | Neic          | WANTS            | 70             | FNSTALL                     | . 1        | News         |       |
|    | ANO                       | MAA           | (e Fi            | RONT           | FACADE                      | ALT        | ILATION.     | s /o  |
|    | 693                       | 7 4           | AUREL            | Ave            | FORMER                      | 5776       | شنرن د       | PARIC |

6937 LAUREL AVE - FORMER SITE OF PARK

PHARMACY WHICH HAD A NEW SIGN PRIOR TO THEIR

Closing BUSINESS - TENANT (VIDEC AMERICAIN) 15

CORRENTLY LUCATED IN 6925 LAUREL AVE AND WANT TO

BERMAN INTO THE NEW SPACE.

b. General description of project and its effect on the historic resource(s), the environmental setting, and, where applicable, the historic district:

| THE HISTORIC | ISSUE IS NOT THE     | Necr Sign But       |
|--------------|----------------------|---------------------|
| RATHER THE   | ART DECC THEATRE     | Leak Proposed WITH  |
| THE SIGN     | ( PARK PHARMACY SIGN | WHICH IS SIMILAR IN |
| •            | ON SITE FOR BYER     | · ·                 |
|              |                      | 7                   |