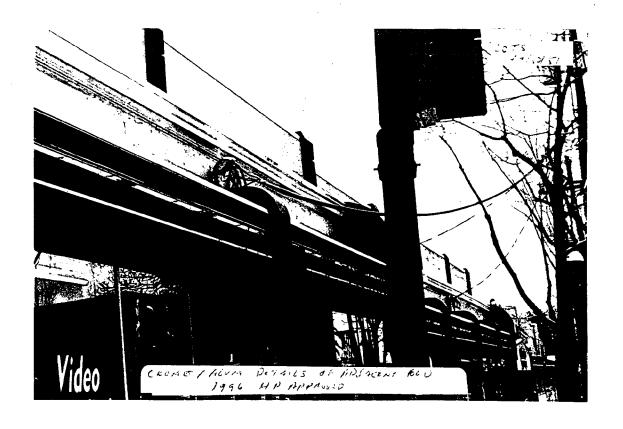

6937 LAUREL AVE - FORMER SITE OF PARK

PHARMACY WHICH HAD A NEW SIGN PRIOR TO THEIR

Closing BUSINESS - TENANT (VIDEC AMERICAIN) 15

CORRENTLY LUCATED IN 6925 LAUREL AVE AND WANT TO

BERMAN INTO THE NEW SPACE.

b. General description of project and its effect on the historic resource(s), the environmental setting, and, where applicable, the historic district:

| THE HISTORIC | ISSUE IS NOT THE     | Necr Sign But       |
|--------------|----------------------|---------------------|
| RATHER THE   | ART DECC THEATRE     | Leak Proposed WITH  |
| THE SIGN     | ( PARK PHARMACY SIGN | WHICH IS SIMILAR IN |
| •            | ON SITE FOR BYER     | · ·                 |
|              |                      | 7                   |