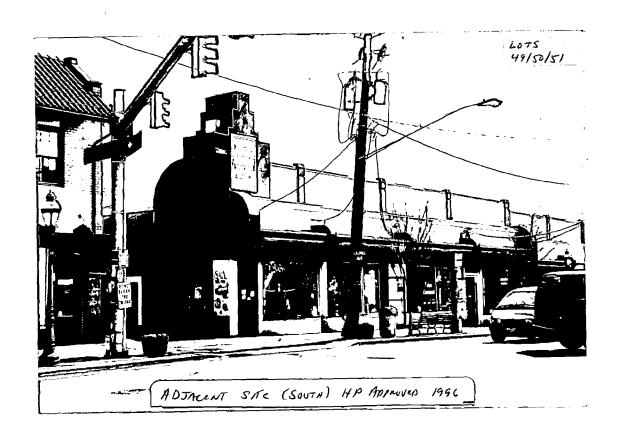

6937 LAUREL AVE - FORMER SITE OF PARK

PHARMACY WHICH HAD A NEW SIGN PRIOR TO THEIR

Closing BUSINESS - TENANT (VIDEC AMERICAIN) 15

CORRENTLY LUCATED IN 6925 LAUREL AVE AND WANT TO

BERMAN INTO THE NEW SPACE.

b. General description of project and its effect on the historic resource(s), the environmental setting, and, where applicable, the historic district:

| THE HISTORIC | ISSUE IS NOT THE     | Necr Sign But       |
|--------------|----------------------|---------------------|
| RATHER THE   | ART DECC THEATRE     | Leak Proposed WITH  |
| THE SIGN     | ( PARK PHARMACY SIGN | WHICH IS SIMILAR IN |
| •            | ON SITE FOR BYER     | · ·                 |
|              |                      | 7                   |