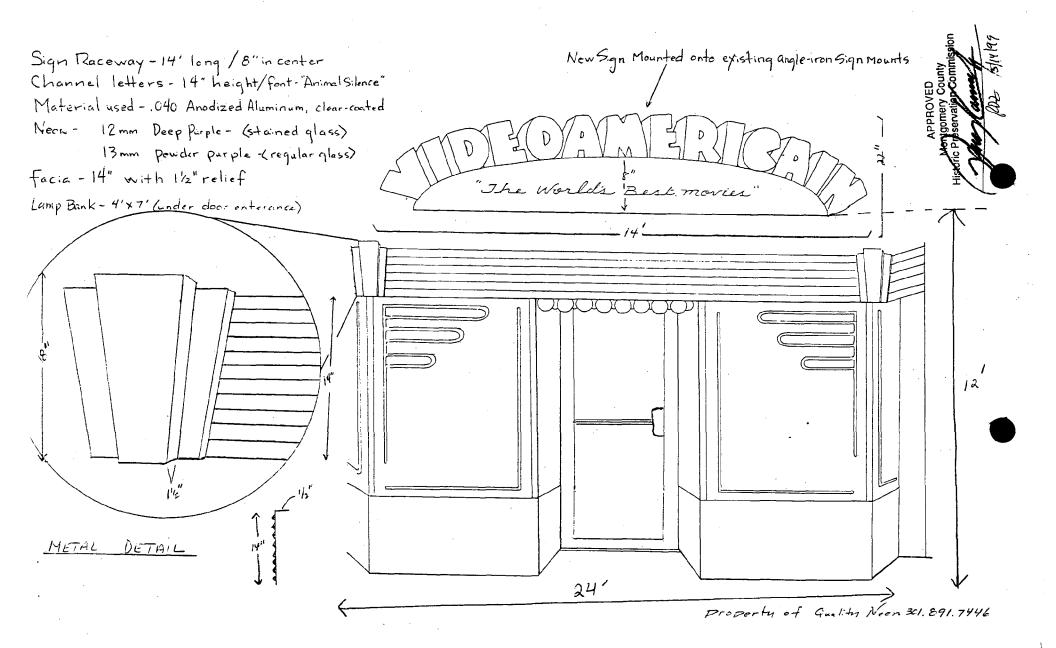

#### 1. WRITTEN DESCRIPTION OF PROJECT

| a. | Description of existing s | tructure(s) a | nd environmental | setting, inclu | ding their historical featu | ires and s | ignificance: |       |
|----|---------------------------|---------------|------------------|----------------|-----------------------------|------------|--------------|-------|
|    | OW                        | Neic          | WANTS            | 70             | FNSTALL                     | . 1        | News         |       |
|    | ANO                       | MAA           | (e Fi            | RONT           | FACADE                      | ALT        | ILATION.     | s /o  |
|    | 693                       | 7 4           | AUREL            | Ave            | FORMER                      | 5776       | شنرن د       | PARIC |

6937 LAUREL AVE - FORMER SITE OF PARK

PHARMACY WHICH HAD A NEW SIGN PRIOR TO THEIR

Closing BUSINESS - TENANT (VIDEC AMERICAIN) 15

CORRENTLY LUCATED IN 6925 LAUREL AVE AND WANT TO

BERMAN INTO THE NEW SPACE.

b. General description of project and its effect on the historic resource(s), the environmental setting, and, where applicable, the historic district:

| THE HISTORIC | ISSUE IS NOT THE     | Necr Sign But       |
|--------------|----------------------|---------------------|
| RATHER THE   | ART DECC THEATRE     | Leak Proposed WITH  |
| THE SIGN     | ( PARK PHARMACY SIGN | WHICH IS SIMILAR IN |
| •            | ON SITE FOR BYER     | · ·                 |
|              |                      | 7                   |