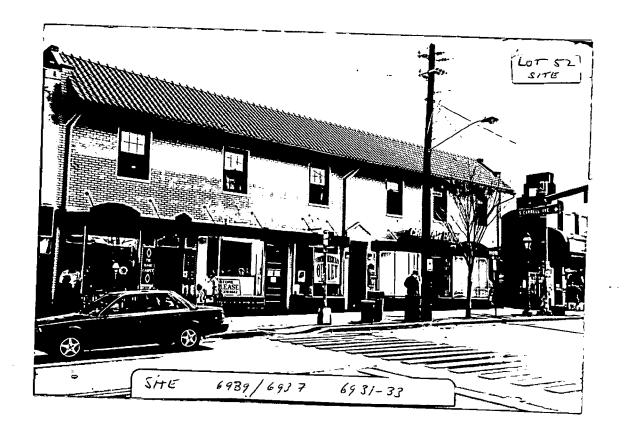

6937 LAUREL AVE - FORMER SITE OF PARK

PHARMACY WHICH HAD A NEW SIGN PRIOR TO THEIR

Closing BUSINESS - TENANT (VIDEC AMERICAIN) 15

CORRENTLY LUCATED IN 6925 LAUREL AVE AND WANT TO

BERMAN INTO THE NEW SPACE.

b. General description of project and its effect on the historic resource(s), the environmental setting, and, where applicable, the historic district:

| THE HISTORIC | ISSUE IS NOT THE     | Necr Sign But       |
|--------------|----------------------|---------------------|
| RATHER THE   | ART DECC THEATRE     | Leak Proposed WITH  |
| THE SIGN     | ( PARK PHARMACY SIGN | WHICH IS SIMILAR IN |
| •            | ON SITE FOR BYER     | · ·                 |
|              |                      | 7                   |