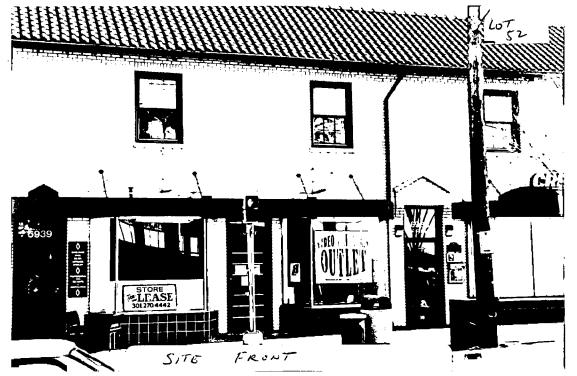

6937 LAUREL AVE - FORMER SITE OF PARK

PHARMACY WHICH HAD A NEW SIGN PRIOR TO THEIR

Closing BUSINESS - TENANT (VIDEC AMERICAIN) 15

CORRENTLY LUCATED IN 6925 LAUREL AVE AND WANT TO

BERMAN INTO THE NEW SPACE.

b. General description of project and its effect on the historic resource(s), the environmental setting, and, where applicable, the historic district:

| THE HISTORIC | ISSUE IS NOT THE     | Necr Sign But       |
|--------------|----------------------|---------------------|
| RATHER THE   | ART DECC THEATRE     | Leak Proposed WITH  |
| THE SIGN     | ( PARK PHARMACY SIGN | WHICH IS SIMILAR IN |
| •            | ON SITE FOR BYER     | · ·                 |
|              |                      | 7                   |