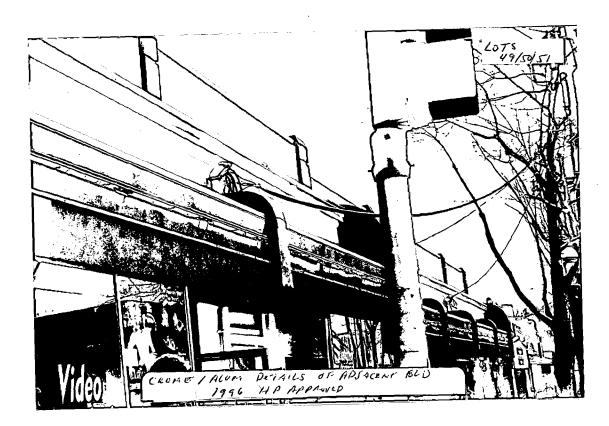

6937 LAUREL AVE - FORMER SITE OF PARK

PHARMACY WHICH HAD A NEW SIGN PRIOR TO THEIR

Closing BUSINESS - TENANT (VIDEC AMERICAIN) 15

CORRENTLY LUCATED IN 6925 LAUREL AVE AND WANT TO

BERMAN INTO THE NEW SPACE.

b. General description of project and its effect on the historic resource(s), the environmental setting, and, where applicable, the historic district:

| THE HISTORIC | ISSUE IS NOT THE     | Necr Sign But       |
|--------------|----------------------|---------------------|
| RATHER THE   | ART DECC THEATRE     | Leak Proposed WITH  |
| THE SIGN     | ( PARK PHARMACY SIGN | WHICH IS SIMILAR IN |
| •            | ON SITE FOR BYER     | · ·                 |
|              |                      | 7                   |