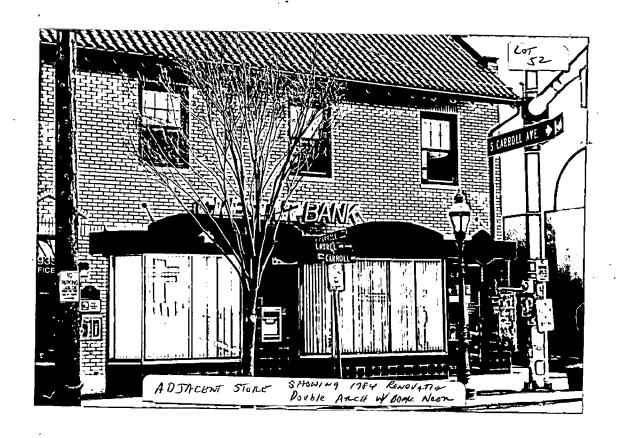

6937 LAUREL AVE - FORMER SITE OF PARK

PHARMACY WHICH HAD A NEW SIGN PRIOR TO THEIR

Closing BUSINESS - TENANT (VIDEC AMERICAIN) 15

CORRENTLY LUCATED IN 6925 LAUREL AVE AND WANT TO

BERMAN INTO THE NEW SPACE.

b. General description of project and its effect on the historic resource(s), the environmental setting, and, where applicable, the historic district:

| THE HISTORIC | ISSUE IS NOT THE     | Necr Sign But       |
|--------------|----------------------|---------------------|
| RATHER THE   | ART DECC THEATRE     | Leak Proposed WITH  |
| THE SIGN     | ( PARK PHARMACY SIGN | WHICH IS SIMILAR IN |
| •            | ON SITE FOR BYER     | · ·                 |
|              |                      | 7                   |