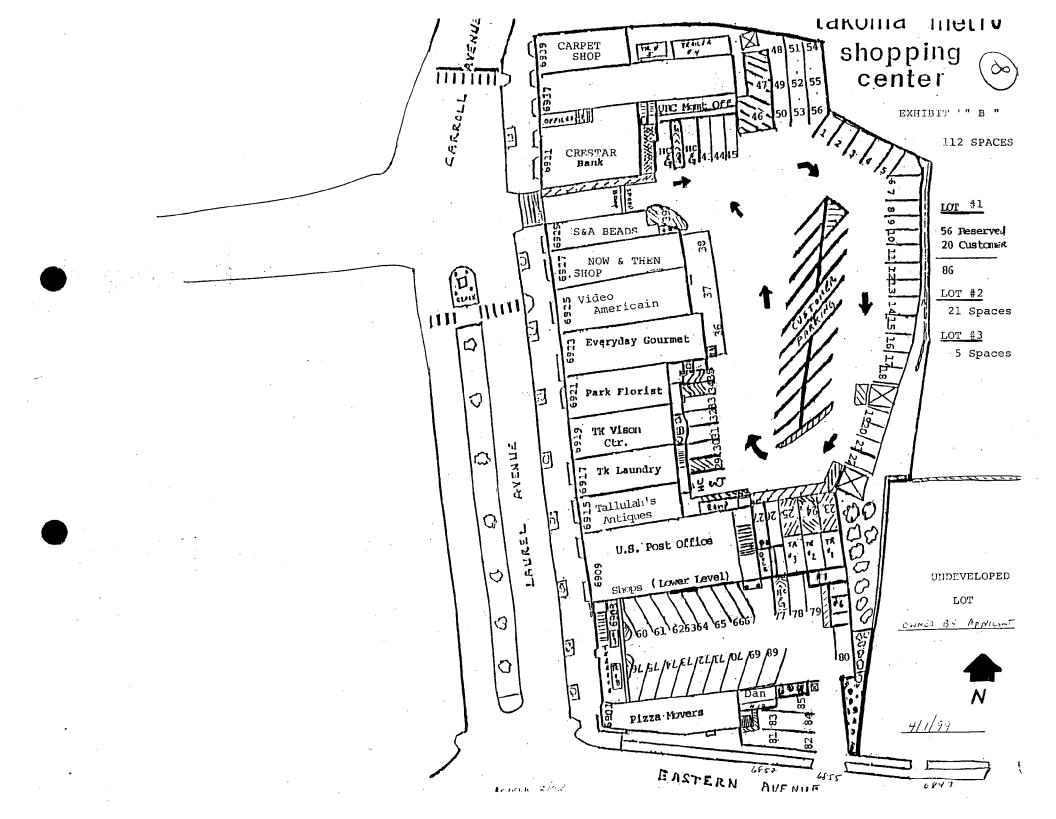

#### 2. SITE PLAN

Site and environmental setting, drawn to scale. You may use your plat. Your site plan must include:

- a. the scale, north arrow, and date;
- b. dimensions of all existing and proposed structures; and
- c. site features such as walkways, driveways, fences, ponds, streams, trash dumpsters, mechanical equipment, and landscaping.