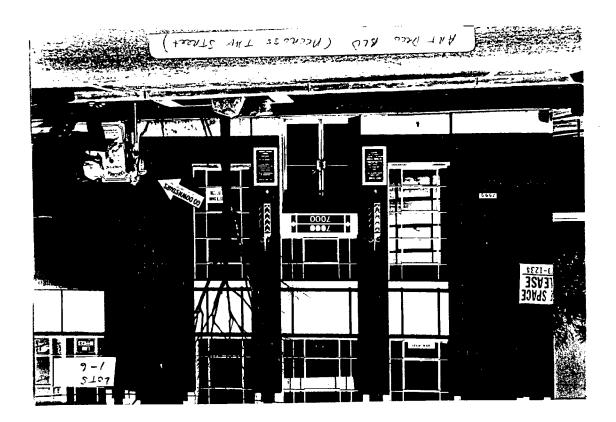

#### 1. WRITTEN DESCRIPTION OF PROJECT

| a. | Description of existing s | tructure(s) a | nd environmental | setting, inclu | ding their historical featu | ires and s | ignificance: |       |
|----|---------------------------|---------------|------------------|----------------|-----------------------------|------------|--------------|-------|
|    | OW                        | Neic          | WANTS            | 70             | FNSTALL                     | . 1        | News         |       |
|    | ANO                       | MAA           | (e Fi            | RONT           | FACADE                      | ALT        | ILATION.     | s /o  |
|    | 693                       | 7 4           | AUREL            | Ave            | FORMER                      | 5776       | شنرن د       | PARIC |

6937 LAUREL AVE - FORMER SITE OF PARK

PHARMACY WHICH HAD A NEW SIGN PRIOR TO THEIR

Closing BUSINESS - TENANT (VIDEC AMERICAIN) 15

CORRENTLY LUCATED IN 6925 LAUREL AVE AND WANT TO

BERMAN INTO THE NEW SPACE.