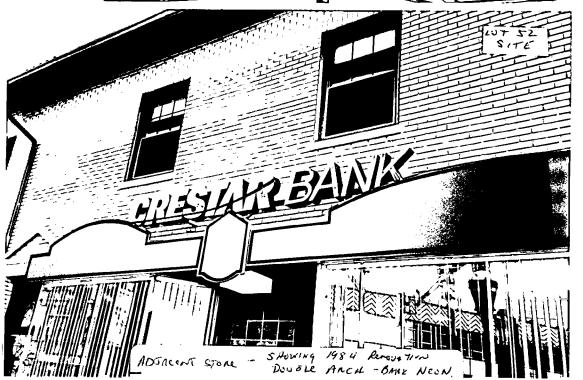

b. General description of project and its effect on the historic resource(s), the environmental setting, and, where applicable, the historic district:

| THE HISTORIC | ISSUE IS NOT THE     | Necr Sign But       |
|--------------|----------------------|---------------------|
| RATHER THE   | ART DECC THEATRE     | Leak Proposed WITH  |
| THE SIGN     | ( PARK PHARMACY SIGN | WHICH IS SIMILAR IN |
| •            | ON SITE FOR BYER     | · ·                 |
|              |                      | 7                   |