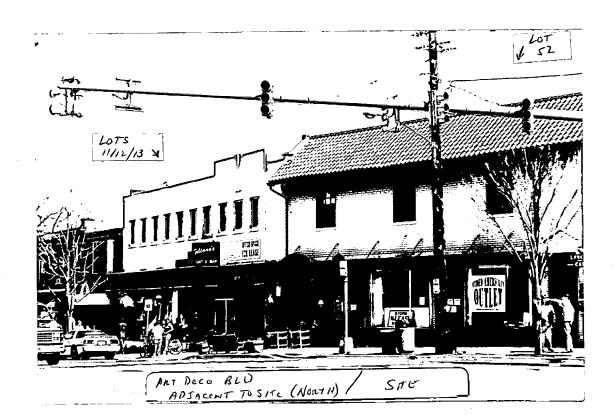

b. General description of project and its effect on the historic resource(s), the environmental setting, and, where applicable, the historic district:

| THE HISTORIC | ISSUE IS NOT THE     | Necr Sign But       |
|--------------|----------------------|---------------------|
| RATHER THE   | ART DECC THEATRE     | Leak Proposed WITH  |
| THE SIGN     | ( PARK PHARMACY SIGN | WHICH IS SIMILAR IN |
| •            | ON SITE FOR BYER     | · ·                 |
|              |                      | 7                   |