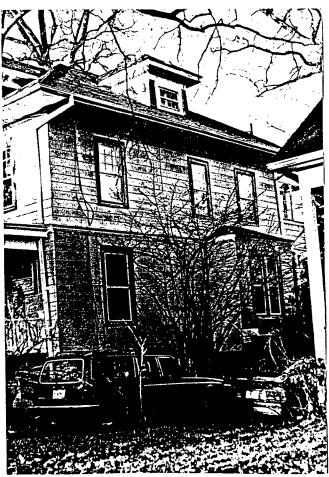

### 7218 MAPLE AVENUE

TAKOMA PARK

### EXTERIOR ALTERATIONS

| Ι.  | ocation of property                                                                                                                                                                                                                                                                                                                                                                                                                         |          |
|-----|---------------------------------------------------------------------------------------------------------------------------------------------------------------------------------------------------------------------------------------------------------------------------------------------------------------------------------------------------------------------------------------------------------------------------------------------|----------|
|     | . Located within the Takoma Pave historic district.                                                                                                                                                                                                                                                                                                                                                                                         |          |
|     | . This is a Master Plan/Atlas historic district (circle one).                                                                                                                                                                                                                                                                                                                                                                               |          |
|     | . Address of Property: 7218 Maple                                                                                                                                                                                                                                                                                                                                                                                                           |          |
|     | •                                                                                                                                                                                                                                                                                                                                                                                                                                           |          |
|     | . Property owner's name, address and phone number:                                                                                                                                                                                                                                                                                                                                                                                          |          |
|     | Susau Sehreiber + Patrick McCracken                                                                                                                                                                                                                                                                                                                                                                                                         |          |
|     | 121 Sheoman Ave, Takoma Paok MD 20912                                                                                                                                                                                                                                                                                                                                                                                                       |          |
|     | (h) 270-6557 (w) Pat 453-2571                                                                                                                                                                                                                                                                                                                                                                                                               |          |
|     | . Is this property a contributing resource within the historic                                                                                                                                                                                                                                                                                                                                                                              |          |
|     | district? Yes No                                                                                                                                                                                                                                                                                                                                                                                                                            |          |
|     | . On a map of the district locate this property and any adjacent historic resources. Will this work impact other contributing                                                                                                                                                                                                                                                                                                               |          |
|     | historic resources? Yes No                                                                                                                                                                                                                                                                                                                                                                                                                  |          |
| ÍI. | escription of work proposed                                                                                                                                                                                                                                                                                                                                                                                                                 |          |
|     | . Briefly describe proposed work: on the No (left) side of the house.                                                                                                                                                                                                                                                                                                                                                                       |          |
|     | Removal of a dormer window and cutting back roof soffit to inpert<br>a doct midway between the second and third storage<br>Changing one otherior window from lover 1 sagen to [?] shaller size                                                                                                                                                                                                                                              |          |
|     | Changing one offerior window from lover 1 sagh to [?] shaller size                                                                                                                                                                                                                                                                                                                                                                          |          |
|     | Para Para Para Para Para Para 1 (P.)                                                                                                                                                                                                                                                                                                                                                                                                        |          |
|     | Changing toof line over by window from sloped to flat<br>Building a wooden state from the growind to a platform in tract of the                                                                                                                                                                                                                                                                                                             |          |
|     | Changing roof line over by window from sloped to flat<br>Building a wooden stair from the growind to a platform in tract of the<br>. Is this work on the front, rear, or side of the structure? new dob.T<br>side                                                                                                                                                                                                                           | <br>     |
|     | thanging noof line over by whome sound by ped to that<br>Building a wooden stain from the ground to a platform in tract of the<br>. Is this work on the front, rear, or side of the structure? new dob.                                                                                                                                                                                                                                     | -        |
| ·   | thanging noof line over by whope south suped to that<br>Building a wooden stain from the ground to a platform in heat of the<br>. Is this work on the front, rear, or side of the structure? New doby<br>side<br>. Is the work visible from the street?                                                                                                                                                                                     | -        |
|     | <ul> <li>(hanging noof line over by whoten show south supped to flat building a wooden stain from the ground to a platform in heat of the structure? New dob to side.</li> <li>Is the work visible from the street?</li> <li>Yes</li> <li>What are the materials to be used?</li> </ul>                                                                                                                                                     | -        |
|     | thanging noof line over by whope south suped to that<br>Building a wooden stain from the ground to a platform in heat of the<br>. Is this work on the front, rear, or side of the structure? New doby<br>side<br>. Is the work visible from the street?                                                                                                                                                                                     | uu.<br># |
|     | <ul> <li>thanging noof line over by whotow south supped to flat<br/>Building a wooden stain from the ground to a platform in heat of the<br/>. Is this work on the front, rear, or stde of the structure? new dob.<br/>Side</li> <li>. Is the work visible from the street?<br/>Yes</li> <li>. What are the materials to be used?<br/>wood</li> </ul>                                                                                       | -        |
|     | <ul> <li>changing moof line over bay who bour south supped to flat<br/>Building a wooden stain from the ground to a platform in heat of the<br/>side.</li> <li>Is this work on the front, rear, or side of the structure? new doby<br/>side.</li> <li>Is the work visible from the street?<br/>yes</li> <li>What are the materials to be used?<br/>wood</li> <li>Are these materials compatible with existing materials? How? If</li> </ul> |          |
|     | <ul> <li>changing moof line over bay who bour south supped to flat<br/>Building a wooden stain from the ground to a platform in heat of the<br/>side.</li> <li>Is this work on the front, rear, or side of the structure? new doby<br/>side.</li> <li>Is the work visible from the street?<br/>yes</li> <li>What are the materials to be used?<br/>wood</li> <li>Are these materials compatible with existing materials? How? If</li> </ul> | -        |