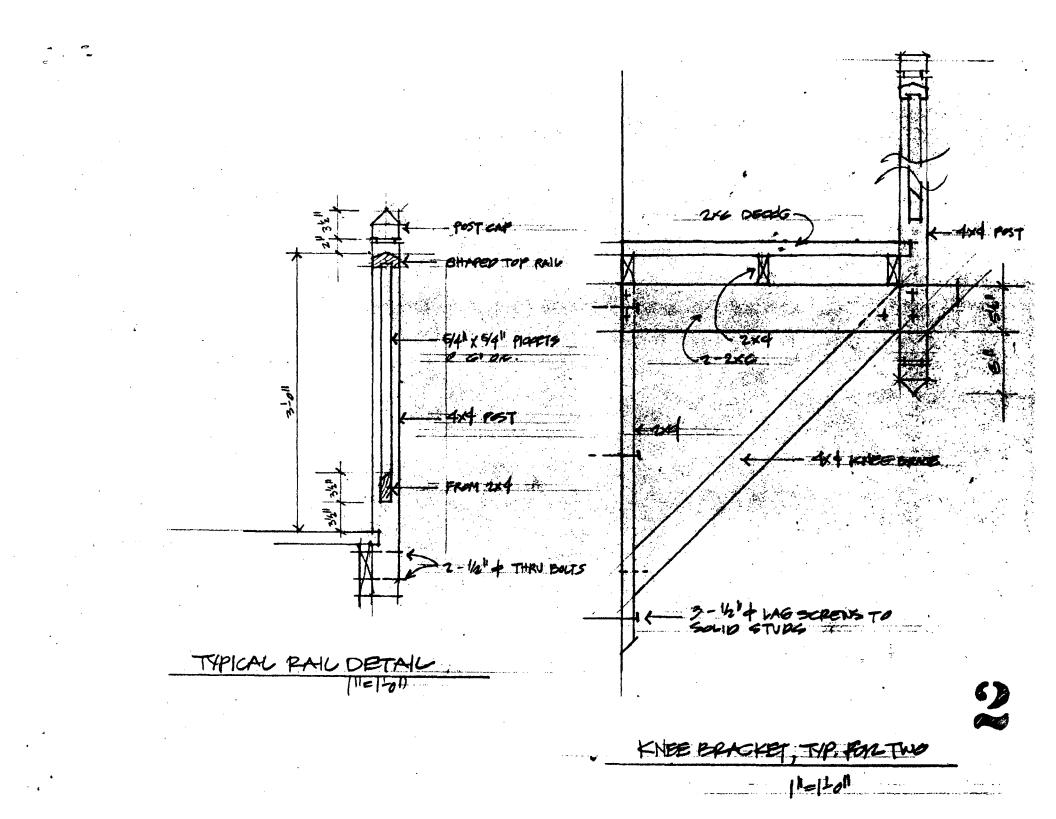

The addition of the stair, platform, and brackets was also considered to seriously affect the original massing. The petitioners are to be praised for their attention to detail and for trying to emulate local design, but the general effect will still be too noticeably additive. February 5, 1986