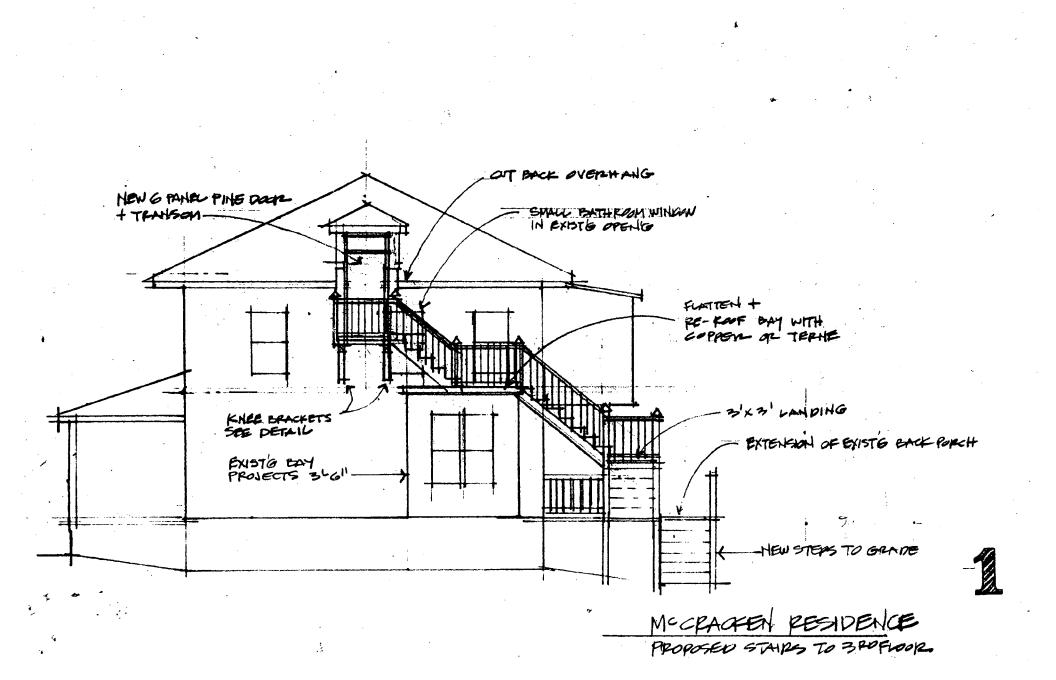

### 7218 MAPLE AVENUE

TAKOMA PARK

### EXTERIOR ALTERATIONS

| Ι.  | ocation of property                                                                                                                                                                                                                                                                                                                                                                                                                         |          |
|-----|---------------------------------------------------------------------------------------------------------------------------------------------------------------------------------------------------------------------------------------------------------------------------------------------------------------------------------------------------------------------------------------------------------------------------------------------|----------|
|     | . Located within the Takoma Pave historic district.                                                                                                                                                                                                                                                                                                                                                                                         |          |
|     | . This is a Master Plan/Atlas historic district (circle one).                                                                                                                                                                                                                                                                                                                                                                               |          |
|     | . Address of Property: 7218 Maple                                                                                                                                                                                                                                                                                                                                                                                                           |          |
|     | •                                                                                                                                                                                                                                                                                                                                                                                                                                           |          |
|     | . Property owner's name, address and phone number:                                                                                                                                                                                                                                                                                                                                                                                          |          |
|     | Susau Sehreiber + Patrick McCracken                                                                                                                                                                                                                                                                                                                                                                                                         |          |
|     | 121 Sheoman Ave, Takoma Paok MD 20912                                                                                                                                                                                                                                                                                                                                                                                                       |          |
|     | (h) 270-6557 (w) Pat 453-2571                                                                                                                                                                                                                                                                                                                                                                                                               |          |
|     | . Is this property a contributing resource within the historic                                                                                                                                                                                                                                                                                                                                                                              |          |
|     | district? Yes No                                                                                                                                                                                                                                                                                                                                                                                                                            |          |
|     | . On a map of the district locate this property and any adjacent historic resources. Will this work impact other contributing                                                                                                                                                                                                                                                                                                               |          |
|     | historic resources? Yes No                                                                                                                                                                                                                                                                                                                                                                                                                  |          |
| ÍI. | escription of work proposed                                                                                                                                                                                                                                                                                                                                                                                                                 |          |
|     | . Briefly describe proposed work: on the No (left) side of the house.                                                                                                                                                                                                                                                                                                                                                                       |          |
|     | Removal of a dormer window and cutting back roof soffit to inpert<br>a doct midway between the second and third storage<br>Changing one otherior window from lover 1 sagen to [?] shaller size                                                                                                                                                                                                                                              |          |
|     | Changing one offerior window from lover 1 sagh to [?] shaller size                                                                                                                                                                                                                                                                                                                                                                          |          |
|     | Para Para Para Para Para Para 1 (P.)                                                                                                                                                                                                                                                                                                                                                                                                        |          |
|     | Changing toof line over by window from sloped to flat<br>Building a wooden state from the growind to a platform in tract of the                                                                                                                                                                                                                                                                                                             |          |
|     | Changing roof line over by window from sloped to flat<br>Building a wooden stair from the growind to a platform in tract of the<br>. Is this work on the front, rear, or side of the structure? new dob.T<br>side                                                                                                                                                                                                                           | <br>     |
|     | thanging noof line over by whome sound by ped to that<br>Building a wooden stain from the ground to a platform in tract of the<br>. Is this work on the front, rear, or side of the structure? new dob.                                                                                                                                                                                                                                     | -        |
| ·   | thanging noof line over by whope south suped to that<br>Building a wooden stain from the ground to a platform in heat of the<br>. Is this work on the front, rear, or side of the structure? New doby<br>side<br>. Is the work visible from the street?                                                                                                                                                                                     | -        |
|     | <ul> <li>(hanging noof line over by whoten show south supped to flat building a wooden stain from the ground to a platform in heat of the structure? New dob to side.</li> <li>Is the work visible from the street?</li> <li>Yes</li> <li>What are the materials to be used?</li> </ul>                                                                                                                                                     | -        |
|     | thanging noof line over by whope south suped to that<br>Building a wooden stain from the ground to a platform in heat of the<br>. Is this work on the front, rear, or side of the structure? New doby<br>side<br>. Is the work visible from the street?                                                                                                                                                                                     | uu.<br># |
|     | <ul> <li>thanging noof line over by whotow south supped to flat<br/>Building a wooden stain from the ground to a platform in heat of the<br/>. Is this work on the front, rear, or stde of the structure? new dob.<br/>Side</li> <li>. Is the work visible from the street?<br/>Yes</li> <li>. What are the materials to be used?<br/>wood</li> </ul>                                                                                       | -        |
|     | <ul> <li>changing moof line over bay who bour south supped to flat<br/>Building a wooden stain from the ground to a platform in heat of the<br/>side.</li> <li>Is this work on the front, rear, or side of the structure? new doby<br/>side.</li> <li>Is the work visible from the street?<br/>yes</li> <li>What are the materials to be used?<br/>wood</li> <li>Are these materials compatible with existing materials? How? If</li> </ul> |          |
|     | <ul> <li>changing moof line over bay who bour south supped to flat<br/>Building a wooden stain from the ground to a platform in heat of the<br/>side.</li> <li>Is this work on the front, rear, or side of the structure? new doby<br/>side.</li> <li>Is the work visible from the street?<br/>yes</li> <li>What are the materials to be used?<br/>wood</li> <li>Are these materials compatible with existing materials? How? If</li> </ul> | -        |

The deep soffit is a major feature of the house. Taking a piece out attacks the massing as well as the detail. The prominent door, platform and stair advertises the subdivision of the house, an alteration of the historic character of that original single family dwelling. Accepting the change is one thing: advertising it is another.

The addition of the stair, platform, and brackets was also considered to seriously affect the original massing. The petitioners are to be praised for their attention to detail and for trying to emulate local design, but the general effect will still be too noticeably additive. February 5, 1986