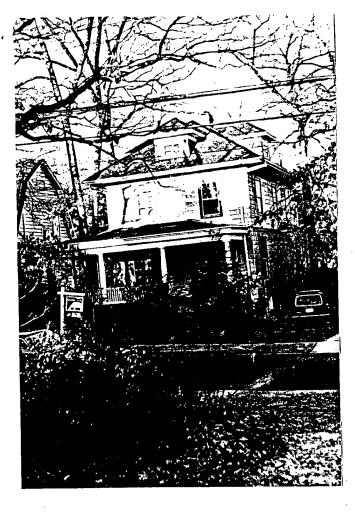

### 7218 MAPLE AVENUE

TAKOMA PARK

### EXTERIOR ALTERATIONS

| Ι.  | ocation of property                                                                                                                                                                                                                                                                                                                                                                                                                         |          |
|-----|---------------------------------------------------------------------------------------------------------------------------------------------------------------------------------------------------------------------------------------------------------------------------------------------------------------------------------------------------------------------------------------------------------------------------------------------|----------|
|     | . Located within the Takoma Pave historic district.                                                                                                                                                                                                                                                                                                                                                                                         |          |
|     | . This is a Master Plan/Atlas historic district (circle one).                                                                                                                                                                                                                                                                                                                                                                               |          |
|     | . Address of Property: 7218 Maple                                                                                                                                                                                                                                                                                                                                                                                                           |          |
|     | •                                                                                                                                                                                                                                                                                                                                                                                                                                           |          |
|     | . Property owner's name, address and phone number:                                                                                                                                                                                                                                                                                                                                                                                          |          |
|     | Susau Sehreiber + Patrick McCracken                                                                                                                                                                                                                                                                                                                                                                                                         |          |
|     | 121 Sheoman Ave, Takoma Paok MD 20912                                                                                                                                                                                                                                                                                                                                                                                                       |          |
|     | (h) 270-6557 (w) Pat 453-2571                                                                                                                                                                                                                                                                                                                                                                                                               |          |
|     | . Is this property a contributing resource within the historic                                                                                                                                                                                                                                                                                                                                                                              |          |
|     | district? Yes No                                                                                                                                                                                                                                                                                                                                                                                                                            |          |
|     | . On a map of the district locate this property and any adjacent historic resources. Will this work impact other contributing                                                                                                                                                                                                                                                                                                               |          |
|     | historic resources? Yes No                                                                                                                                                                                                                                                                                                                                                                                                                  |          |
| ÍI. | escription of work proposed                                                                                                                                                                                                                                                                                                                                                                                                                 |          |
|     | . Briefly describe proposed work: on the No (left) side of the house.                                                                                                                                                                                                                                                                                                                                                                       |          |
|     | Removal of a dormer window and cutting back roof soffit to inpert<br>a doct midway between the second and third storage<br>Changing one otherior window from lover 1 sagen to [?] shaller size                                                                                                                                                                                                                                              |          |
|     | Changing one offerior window from lover 1 sagh to [?] shaller size                                                                                                                                                                                                                                                                                                                                                                          |          |
|     | Para Para Para Para Para Para 1 (P.)                                                                                                                                                                                                                                                                                                                                                                                                        |          |
|     | Changing toof line over by window from sloped to flat<br>Building a wooden state from the growind to a platform in tract of the                                                                                                                                                                                                                                                                                                             |          |
|     | Changing roof line over by window from sloped to flat<br>Building a wooden stair from the growind to a platform in tract of the<br>. Is this work on the front, rear, or side of the structure? new dob.T<br>side                                                                                                                                                                                                                           | <br>     |
|     | thanging noof line over by whome sound by ped to that<br>Building a wooden stain from the ground to a platform in tract of the<br>. Is this work on the front, rear, or side of the structure? new dob.                                                                                                                                                                                                                                     | -        |
| ·   | thanging noof line over by whope south suped to that<br>Building a wooden stain from the ground to a platform in heat of the<br>. Is this work on the front, rear, or side of the structure? New doby<br>side<br>. Is the work visible from the street?                                                                                                                                                                                     | -        |
|     | <ul> <li>(hanging noof line over by whoten show south supped to flat building a wooden stain from the ground to a platform in heat of the structure? New dob to side.</li> <li>Is the work visible from the street?</li> <li>Yes</li> <li>What are the materials to be used?</li> </ul>                                                                                                                                                     | -        |
|     | thanging noof line over by whope south suped to that<br>Building a wooden stain from the ground to a platform in heat of the<br>. Is this work on the front, rear, or side of the structure? New doby<br>side<br>. Is the work visible from the street?                                                                                                                                                                                     | uu.<br># |
|     | <ul> <li>thanging noof line over by whotow south supped to flat<br/>Building a wooden stain from the ground to a platform in heat of the<br/>. Is this work on the front, rear, or stde of the structure? new dob.<br/>Side</li> <li>. Is the work visible from the street?<br/>Yes</li> <li>. What are the materials to be used?<br/>wood</li> </ul>                                                                                       | -        |
|     | <ul> <li>changing moof line over bay who bour south supped to flat<br/>Building a wooden stain from the ground to a platform in heat of the<br/>side.</li> <li>Is this work on the front, rear, or side of the structure? new doby<br/>side.</li> <li>Is the work visible from the street?<br/>yes</li> <li>What are the materials to be used?<br/>wood</li> <li>Are these materials compatible with existing materials? How? If</li> </ul> |          |
|     | <ul> <li>changing moof line over bay who bour south supped to flat<br/>Building a wooden stain from the ground to a platform in heat of the<br/>side.</li> <li>Is this work on the front, rear, or side of the structure? new doby<br/>side.</li> <li>Is the work visible from the street?<br/>yes</li> <li>What are the materials to be used?<br/>wood</li> <li>Are these materials compatible with existing materials? How? If</li> </ul> | -        |