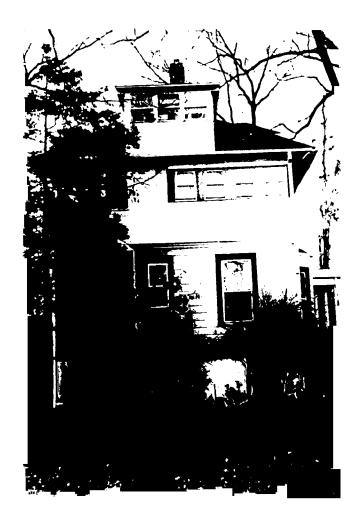

### 7218 MAPLE AVENUE

TAKOMA PARK

### EXTERIOR ALTERATIONS

| Ι.  | ocation of property                                                                                                                                                                                                                                                                                                                                                                                                                         |          |
|-----|---------------------------------------------------------------------------------------------------------------------------------------------------------------------------------------------------------------------------------------------------------------------------------------------------------------------------------------------------------------------------------------------------------------------------------------------|----------|
|     | . Located within the Takoma Pave historic district.                                                                                                                                                                                                                                                                                                                                                                                         |          |
|     | . This is a Master Plan/Atlas historic district (circle one).                                                                                                                                                                                                                                                                                                                                                                               |          |
|     | . Address of Property: 7218 Maple                                                                                                                                                                                                                                                                                                                                                                                                           |          |
|     | •                                                                                                                                                                                                                                                                                                                                                                                                                                           |          |
|     | . Property owner's name, address and phone number:                                                                                                                                                                                                                                                                                                                                                                                          |          |
|     | Susau Sehreiber + Patrick McCracken                                                                                                                                                                                                                                                                                                                                                                                                         |          |
|     | 121 Sheoman Ave, Takoma Paok MD 20912                                                                                                                                                                                                                                                                                                                                                                                                       |          |
|     | (h) 270-6557 (w) Pat 453-2571                                                                                                                                                                                                                                                                                                                                                                                                               |          |
|     | . Is this property a contributing resource within the historic                                                                                                                                                                                                                                                                                                                                                                              |          |
|     | district? Yes No                                                                                                                                                                                                                                                                                                                                                                                                                            |          |
|     | . On a map of the district locate this property and any adjacent historic resources. Will this work impact other contributing                                                                                                                                                                                                                                                                                                               |          |
|     | historic resources? Yes No                                                                                                                                                                                                                                                                                                                                                                                                                  |          |
| ÍI. | escription of work proposed                                                                                                                                                                                                                                                                                                                                                                                                                 |          |
|     | . Briefly describe proposed work: on the No (left) side of the house.                                                                                                                                                                                                                                                                                                                                                                       |          |
|     | Removal of a dormer window and cutting back roof soffit to inpert<br>a doct midway between the second and third storage<br>Changing one otherior window from lover 1 sagen to [?] shaller size                                                                                                                                                                                                                                              |          |
|     | Changing one offerior window from lover 1 sagh to [?] shaller size                                                                                                                                                                                                                                                                                                                                                                          |          |
|     | Para Para Para Para Para Para 1 (P.)                                                                                                                                                                                                                                                                                                                                                                                                        |          |
|     | Changing toof line over by window from sloped to flat<br>Building a wooden state from the growind to a platform in tract of the                                                                                                                                                                                                                                                                                                             |          |
|     | Changing roof line over by window from sloped to flat<br>Building a wooden stair from the growind to a platform in tract of the<br>. Is this work on the front, rear, or side of the structure? new dob.T<br>side                                                                                                                                                                                                                           | <br>     |
|     | thanging noof line over by whome sound by ped to that<br>Building a wooden stain from the ground to a platform in tract of the<br>. Is this work on the front, rear, or side of the structure? new dob.                                                                                                                                                                                                                                     | -        |
| ·   | thanging noof line over by whope south suped to that<br>Building a wooden stain from the ground to a platform in heat of the<br>. Is this work on the front, rear, or side of the structure? New doby<br>side<br>. Is the work visible from the street?                                                                                                                                                                                     | -        |
|     | <ul> <li>(hanging noof line over by whoten show south supped to flat building a wooden stain from the ground to a platform in heat of the structure? New dob to side.</li> <li>Is the work visible from the street?</li> <li>Yes</li> <li>What are the materials to be used?</li> </ul>                                                                                                                                                     | -        |
|     | thanging noof line over by whope south suped to that<br>Building a wooden stain from the ground to a platform in heat of the<br>. Is this work on the front, rear, or side of the structure? New doby<br>side<br>. Is the work visible from the street?                                                                                                                                                                                     | uu.<br># |
|     | <ul> <li>thanging noof line over by whotow south supped to flat<br/>Building a wooden stain from the ground to a platform in heat of the<br/>. Is this work on the front, rear, or stde of the structure? new dob.<br/>Side</li> <li>. Is the work visible from the street?<br/>Yes</li> <li>. What are the materials to be used?<br/>wood</li> </ul>                                                                                       | -        |
|     | <ul> <li>changing moof line over bay who bour south supped to flat<br/>Building a wooden stain from the ground to a platform in heat of the<br/>side.</li> <li>Is this work on the front, rear, or side of the structure? new doby<br/>side.</li> <li>Is the work visible from the street?<br/>yes</li> <li>What are the materials to be used?<br/>wood</li> <li>Are these materials compatible with existing materials? How? If</li> </ul> |          |
|     | <ul> <li>changing moof line over bay who bour south supped to flat<br/>Building a wooden stain from the ground to a platform in heat of the<br/>side.</li> <li>Is this work on the front, rear, or side of the structure? new doby<br/>side.</li> <li>Is the work visible from the street?<br/>yes</li> <li>What are the materials to be used?<br/>wood</li> <li>Are these materials compatible with existing materials? How? If</li> </ul> | -        |