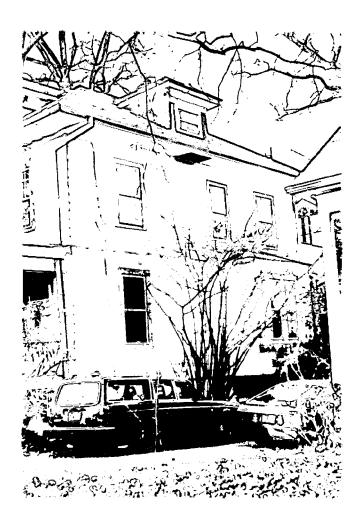

### 7218 MAPLE AVENUE

TAKOMA PARK

### EXTERIOR ALTERATIONS

| Ι.  | ocation of property                                                                                                                                                                                                                                                                                                                                                                                                                         |          |
|-----|---------------------------------------------------------------------------------------------------------------------------------------------------------------------------------------------------------------------------------------------------------------------------------------------------------------------------------------------------------------------------------------------------------------------------------------------|----------|
|     | . Located within the Takoma Pave historic district.                                                                                                                                                                                                                                                                                                                                                                                         |          |
|     | . This is a Master Plan/Atlas historic district (circle one).                                                                                                                                                                                                                                                                                                                                                                               |          |
|     | . Address of Property: 7218 Maple                                                                                                                                                                                                                                                                                                                                                                                                           |          |
|     | •                                                                                                                                                                                                                                                                                                                                                                                                                                           |          |
|     | . Property owner's name, address and phone number:                                                                                                                                                                                                                                                                                                                                                                                          |          |
|     | Susau Sehreiber + Patrick McCracken                                                                                                                                                                                                                                                                                                                                                                                                         |          |
|     | 121 Sheoman Ave, Takoma Paok MD 20912                                                                                                                                                                                                                                                                                                                                                                                                       |          |
|     | (h) 270-6557 (w) Pat 453-2571                                                                                                                                                                                                                                                                                                                                                                                                               |          |
|     | . Is this property a contributing resource within the historic                                                                                                                                                                                                                                                                                                                                                                              |          |
|     | district? Yes No                                                                                                                                                                                                                                                                                                                                                                                                                            |          |
|     | . On a map of the district locate this property and any adjacent historic resources. Will this work impact other contributing                                                                                                                                                                                                                                                                                                               |          |
|     | historic resources? Yes No                                                                                                                                                                                                                                                                                                                                                                                                                  |          |
| ÍI. | escription of work proposed                                                                                                                                                                                                                                                                                                                                                                                                                 |          |
|     | . Briefly describe proposed work: on the No (left) side of the house.                                                                                                                                                                                                                                                                                                                                                                       |          |
|     | Removal of a dormer window and cutting back roof soffit to inpert<br>a doct midway between the second and third storage<br>Changing one otherior window from lover 1 sagen to [?] shaller size                                                                                                                                                                                                                                              |          |
|     | Changing one offerior window from lover 1 sagh to [?] shaller size                                                                                                                                                                                                                                                                                                                                                                          |          |
|     | Para Para Para Para Para Para 1 (P.)                                                                                                                                                                                                                                                                                                                                                                                                        |          |
|     | Changing toof line over by window from sloped to flat<br>Building a wooden state from the growind to a platform in tract of the                                                                                                                                                                                                                                                                                                             |          |
|     | Changing roof line over by window from sloped to flat<br>Building a wooden stair from the growind to a platform in tract of the<br>. Is this work on the front, rear, or side of the structure? new dob.T<br>side                                                                                                                                                                                                                           | <br>     |
|     | thanging noof line over by whome sound by ped to that<br>Building a wooden stain from the ground to a platform in tract of the<br>. Is this work on the front, rear, or side of the structure? new dob.                                                                                                                                                                                                                                     | -        |
| ·   | thanging noof line over by whope south suped to that<br>Building a wooden stain from the ground to a platform in heat of the<br>. Is this work on the front, rear, or side of the structure? New doby<br>side<br>. Is the work visible from the street?                                                                                                                                                                                     | -        |
|     | <ul> <li>(hanging noof line over by whoten show south supped to flat building a wooden stain from the ground to a platform in heat of the structure? New dob to side.</li> <li>Is the work visible from the street?</li> <li>Yes</li> <li>What are the materials to be used?</li> </ul>                                                                                                                                                     | -        |
|     | thanging noof line over by whope south suped to that<br>Building a wooden stain from the ground to a platform in heat of the<br>. Is this work on the front, rear, or side of the structure? New doby<br>side<br>. Is the work visible from the street?                                                                                                                                                                                     | uu.<br># |
|     | <ul> <li>thanging noof line over by whotow south supped to flat<br/>Building a wooden stain from the ground to a platform in heat of the<br/>. Is this work on the front, rear, or stde of the structure? new dob.<br/>Side</li> <li>. Is the work visible from the street?<br/>Yes</li> <li>. What are the materials to be used?<br/>wood</li> </ul>                                                                                       | -        |
|     | <ul> <li>changing moof line over bay who bour south supped to flat<br/>Building a wooden stain from the ground to a platform in heat of the<br/>side.</li> <li>Is this work on the front, rear, or side of the structure? new doby<br/>side.</li> <li>Is the work visible from the street?<br/>yes</li> <li>What are the materials to be used?<br/>wood</li> <li>Are these materials compatible with existing materials? How? If</li> </ul> |          |
|     | <ul> <li>changing moof line over bay who bour south supped to flat<br/>Building a wooden stain from the ground to a platform in heat of the<br/>side.</li> <li>Is this work on the front, rear, or side of the structure? new doby<br/>side.</li> <li>Is the work visible from the street?<br/>yes</li> <li>What are the materials to be used?<br/>wood</li> <li>Are these materials compatible with existing materials? How? If</li> </ul> | -        |