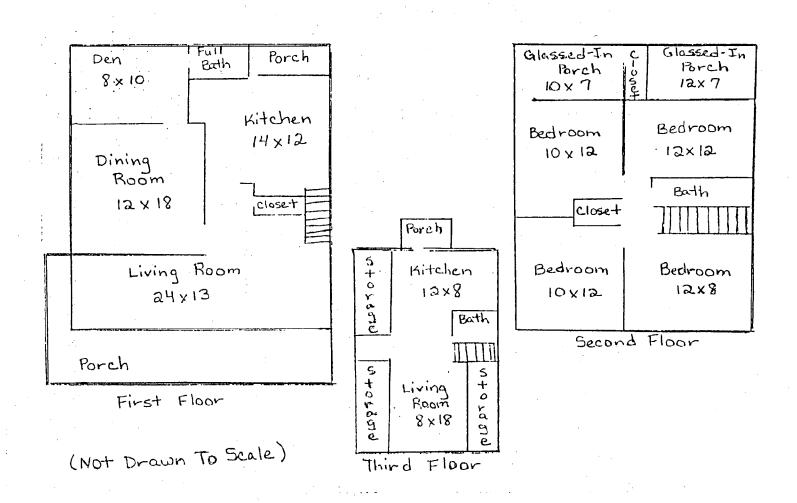

### 7218 MAPLE AVENUE

TAKOMA PARK

### EXTERIOR ALTERATIONS

| Ι.  | ocation of property                                                                                                                                                                                                                                                                                                                                                                                                                         |          |
|-----|---------------------------------------------------------------------------------------------------------------------------------------------------------------------------------------------------------------------------------------------------------------------------------------------------------------------------------------------------------------------------------------------------------------------------------------------|----------|
|     | . Located within the Takoma Pave historic district.                                                                                                                                                                                                                                                                                                                                                                                         |          |
|     | . This is a Master Plan/Atlas historic district (circle one).                                                                                                                                                                                                                                                                                                                                                                               |          |
|     | . Address of Property: 7218 Maple                                                                                                                                                                                                                                                                                                                                                                                                           |          |
|     | •                                                                                                                                                                                                                                                                                                                                                                                                                                           |          |
|     | . Property owner's name, address and phone number:                                                                                                                                                                                                                                                                                                                                                                                          |          |
|     | Susau Sehreiber + Patrick McCracken                                                                                                                                                                                                                                                                                                                                                                                                         |          |
|     | 121 Sheoman Ave, Takoma Paok MD 20912                                                                                                                                                                                                                                                                                                                                                                                                       |          |
|     | (h) 270-6557 (w) Pat 453-2571                                                                                                                                                                                                                                                                                                                                                                                                               |          |
|     | . Is this property a contributing resource within the historic                                                                                                                                                                                                                                                                                                                                                                              |          |
|     | district? Yes No                                                                                                                                                                                                                                                                                                                                                                                                                            |          |
|     | . On a map of the district locate this property and any adjacent historic resources. Will this work impact other contributing                                                                                                                                                                                                                                                                                                               |          |
|     | historic resources? Yes No                                                                                                                                                                                                                                                                                                                                                                                                                  |          |
| ÍI. | escription of work proposed                                                                                                                                                                                                                                                                                                                                                                                                                 |          |
|     | . Briefly describe proposed work: on the No (left) side of the house.                                                                                                                                                                                                                                                                                                                                                                       |          |
|     | Removal of a dormer window and cutting back roof soffit to inpert<br>a doct midway between the second and third storage<br>Changing one otherior window from lover 1 sagen to [?] shaller size                                                                                                                                                                                                                                              |          |
|     | Changing one offerior window from lover 1 sagh to [?] shaller size                                                                                                                                                                                                                                                                                                                                                                          |          |
|     | Para Para Para Para Para Para 1 (P.)                                                                                                                                                                                                                                                                                                                                                                                                        |          |
|     | Changing toof line over by window from sloped to flat<br>Building a wooden state from the growind to a platform in tract of the                                                                                                                                                                                                                                                                                                             |          |
|     | Changing roof line over by window from sloped to flat<br>Building a wooden stair from the growind to a platform in tract of the<br>. Is this work on the front, rear, or side of the structure? new dob.T<br>side                                                                                                                                                                                                                           | <br>     |
|     | thanging noof line over by whome sound by ped to that<br>Building a wooden stain from the ground to a platform in tract of the<br>. Is this work on the front, rear, or side of the structure? new dob.                                                                                                                                                                                                                                     | -        |
| ·   | thanging noof line over by whope south suped to that<br>Building a wooden stain from the ground to a platform in heat of the<br>. Is this work on the front, rear, or side of the structure? New doby<br>side<br>. Is the work visible from the street?                                                                                                                                                                                     | -        |
|     | <ul> <li>(hanging noof line over by whoten show south supped to flat building a wooden stain from the ground to a platform in heat of the structure? New dob to side.</li> <li>Is the work visible from the street?</li> <li>Yes</li> <li>What are the materials to be used?</li> </ul>                                                                                                                                                     | -        |
|     | thanging noof line over by whope south suped to that<br>Building a wooden stain from the ground to a platform in heat of the<br>. Is this work on the front, rear, or side of the structure? New doby<br>side<br>. Is the work visible from the street?                                                                                                                                                                                     | uu.<br># |
|     | <ul> <li>thanging noof line over by whotow south supped to flat<br/>Building a wooden stain from the ground to a platform in heat of the<br/>. Is this work on the front, rear, or stde of the structure? new dob.<br/>Side</li> <li>. Is the work visible from the street?<br/>Yes</li> <li>. What are the materials to be used?<br/>wood</li> </ul>                                                                                       | -        |
|     | <ul> <li>changing moof line over bay who bour south supped to flat<br/>Building a wooden stain from the ground to a platform in heat of the<br/>side.</li> <li>Is this work on the front, rear, or side of the structure? new doby<br/>side.</li> <li>Is the work visible from the street?<br/>yes</li> <li>What are the materials to be used?<br/>wood</li> <li>Are these materials compatible with existing materials? How? If</li> </ul> |          |
|     | <ul> <li>changing moof line over bay who bour south supped to flat<br/>Building a wooden stain from the ground to a platform in heat of the<br/>side.</li> <li>Is this work on the front, rear, or side of the structure? new doby<br/>side.</li> <li>Is the work visible from the street?<br/>yes</li> <li>What are the materials to be used?<br/>wood</li> <li>Are these materials compatible with existing materials? How? If</li> </ul> | -        |