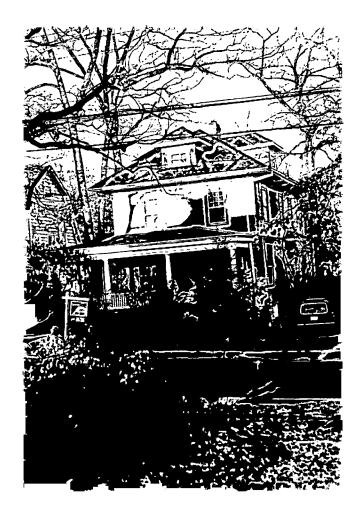

### 7218 MAPLE AVENUE

TAKOMA PARK

### EXTERIOR ALTERATIONS

| Ι.  | ocation of property                                                                                                                                                                                                                                                                                                                                                                                                                         |          |
|-----|---------------------------------------------------------------------------------------------------------------------------------------------------------------------------------------------------------------------------------------------------------------------------------------------------------------------------------------------------------------------------------------------------------------------------------------------|----------|
|     | . Located within the Takoma Pave historic district.                                                                                                                                                                                                                                                                                                                                                                                         |          |
|     | . This is a Master Plan/Atlas historic district (circle one).                                                                                                                                                                                                                                                                                                                                                                               |          |
|     | . Address of Property: 7218 Maple                                                                                                                                                                                                                                                                                                                                                                                                           |          |
|     | •                                                                                                                                                                                                                                                                                                                                                                                                                                           |          |
|     | . Property owner's name, address and phone number:                                                                                                                                                                                                                                                                                                                                                                                          |          |
|     | Susau Sehreiber + Patrick McCracken                                                                                                                                                                                                                                                                                                                                                                                                         |          |
|     | 121 Sheoman Ave, Takoma Paok MD 20912                                                                                                                                                                                                                                                                                                                                                                                                       |          |
|     | (h) 270-6557 (w) Pat 453-2571                                                                                                                                                                                                                                                                                                                                                                                                               |          |
|     | . Is this property a contributing resource within the historic                                                                                                                                                                                                                                                                                                                                                                              |          |
|     | district? Yes No                                                                                                                                                                                                                                                                                                                                                                                                                            |          |
|     | . On a map of the district locate this property and any adjacent historic resources. Will this work impact other contributing                                                                                                                                                                                                                                                                                                               |          |
|     | historic resources? Yes No                                                                                                                                                                                                                                                                                                                                                                                                                  |          |
| ÍI. | escription of work proposed                                                                                                                                                                                                                                                                                                                                                                                                                 |          |
|     | . Briefly describe proposed work: on the No (left) side of the house.                                                                                                                                                                                                                                                                                                                                                                       |          |
|     | Removal of a dormer window and cutting back roof soffit to inpert<br>a doct midway between the second and third storage<br>Changing one otherior window from lover 1 sagen to [?] shaller size                                                                                                                                                                                                                                              |          |
|     | Changing one offerior window from lover 1 sagh to [?] shaller size                                                                                                                                                                                                                                                                                                                                                                          |          |
|     | Para Para Para Para Para Para 1 (P.)                                                                                                                                                                                                                                                                                                                                                                                                        |          |
|     | Changing toof line over by window from sloped to flat<br>Building a wooden state from the growind to a platform in tract of the                                                                                                                                                                                                                                                                                                             |          |
|     | Changing roof line over by window from sloped to flat<br>Building a wooden stair from the growind to a platform in tract of the<br>. Is this work on the front, rear, or side of the structure? new dob.T<br>side                                                                                                                                                                                                                           | <br>     |
|     | thanging noof line over by whome sound by ped to that<br>Building a wooden stain from the ground to a platform in tract of the<br>. Is this work on the front, rear, or side of the structure? new dob.                                                                                                                                                                                                                                     | -        |
| ·   | thanging noof line over by whope south suped to that<br>Building a wooden stain from the ground to a platform in heat of the<br>. Is this work on the front, rear, or side of the structure? New doby<br>side<br>. Is the work visible from the street?                                                                                                                                                                                     | -        |
|     | <ul> <li>(hanging noof line over by whoten show south supped to flat building a wooden stain from the ground to a platform in heat of the structure? New dob to side.</li> <li>Is the work visible from the street?</li> <li>Yes</li> <li>What are the materials to be used?</li> </ul>                                                                                                                                                     | -        |
|     | thanging noof line over by whope south suped to that<br>Building a wooden stain from the ground to a platform in heat of the<br>. Is this work on the front, rear, or side of the structure? New doby<br>side<br>. Is the work visible from the street?                                                                                                                                                                                     | uu.<br># |
|     | <ul> <li>thanging noof line over by whotow south supped to flat<br/>Building a wooden stain from the ground to a platform in heat of the<br/>. Is this work on the front, rear, or stde of the structure? new dob.<br/>Side</li> <li>. Is the work visible from the street?<br/>Yes</li> <li>. What are the materials to be used?<br/>wood</li> </ul>                                                                                       | -        |
|     | <ul> <li>changing moof line over bay who bour south supped to flat<br/>Building a wooden stain from the ground to a platform in heat of the<br/>side.</li> <li>Is this work on the front, rear, or side of the structure? new doby<br/>side.</li> <li>Is the work visible from the street?<br/>yes</li> <li>What are the materials to be used?<br/>wood</li> <li>Are these materials compatible with existing materials? How? If</li> </ul> |          |
|     | <ul> <li>changing moof line over bay who bour south supped to flat<br/>Building a wooden stain from the ground to a platform in heat of the<br/>side.</li> <li>Is this work on the front, rear, or side of the structure? new doby<br/>side.</li> <li>Is the work visible from the street?<br/>yes</li> <li>What are the materials to be used?<br/>wood</li> <li>Are these materials compatible with existing materials? How? If</li> </ul> | -        |