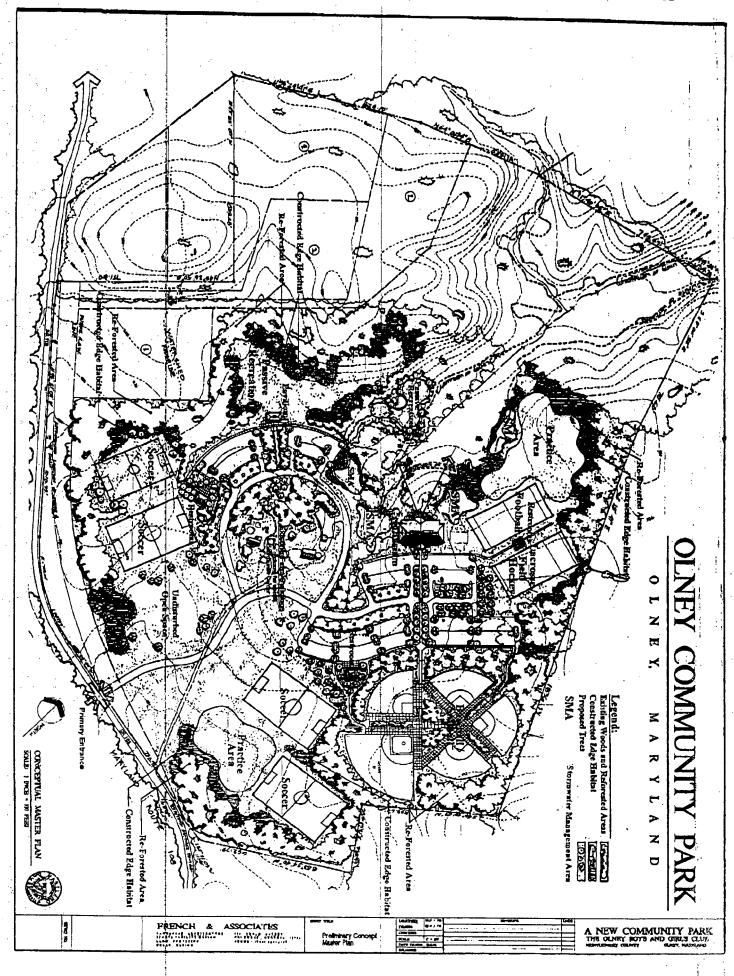

.
- 13. Replace the missing, broken or cracked window glass. Montgomery County Code 1984, Section 26-8(b).

In the event this property should become unoccupied, you must erect a perimeter fence to prevent vandalism and unlawful casual entry. It must be an eight (8) foot high, barbed wire topped, chain link fence and must extend around the entire perimeter of the structure, fifteen feet from the base of the foundation walls.

All the violtions listed in Addendum "A" must be corrected in accordance with Montgomery County Code 1984, Section 24A-6, which requires that you obtain an "Historic Area Work Permit".

For your information, enclosed are an Information Sheet on Historic Area Work Permits and definitions of "ordinary maintenance" and "substantial alteration".

MTD:mmr:0526S



12/98





OLNEY COMMUNITY PARK

•••

. .



Dec. 15, 1928 Meeting of Olvery Boys + Girls (Cus Den Dunsio Dio Nisio Jan 8-12,000 / Dev. Kight. They have 24

| Montomerv                                                                                                                                                                                                                                                                                                                                                                                                                                                                                                                                                                      | Historic Preservation ( Accol Them