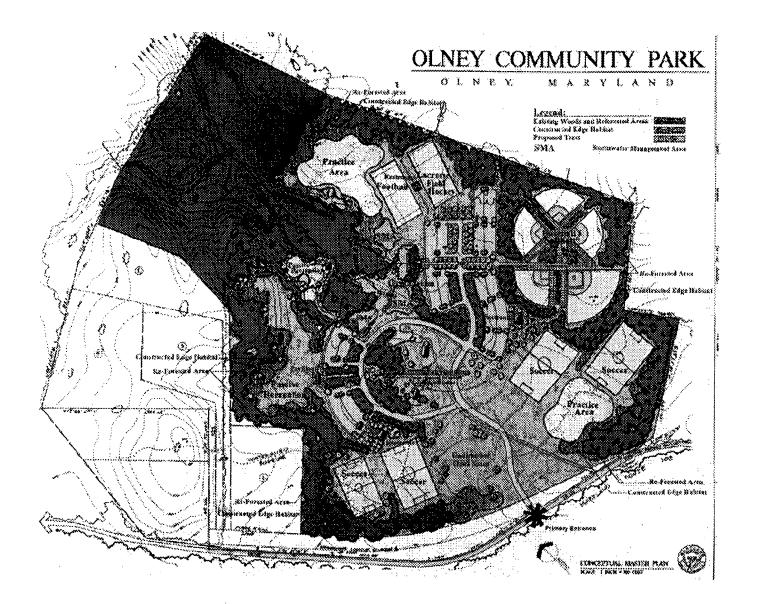

ion 26-8(a).
- 13. Replace the missing, broken or cracked window glass. Montgomery County Code 1984, Section 26-8(b).

In the event this property should become unoccupied, you must erect a perimeter fence to prevent vandalism and unlawful casual entry. It must be an eight (8) foot high, barbed wire topped, chain link fence and must extend around the entire perimeter of the structure, fifteen feet from the base of the foundation walls.

All the violtions listed in Addendum "A" must be corrected in accordance with Montgomery County Code 1984, Section 24A-6, which requires that you obtain an "Historic Area Work Permit".

For your information, enclosed are an Information Sheet on Historic Area Work Permits and definitions of "ordinary maintenance" and "substantial alteration".

MTD:mmr:0526S



12/98





OLNEY COMMUNITY PARK

•••

. .



Dec. 15, 1928 Meeting of Olvery Boys + Girls (Cus Den Dunsio Dio Nisio Jan 8-12,000 / Dev. Kight. They have 24

| Montomerv                                                                                                                                                                                                                                                                                                                                                                                                                                                                                                                                                                      | Historic Preservation ( Accol Them