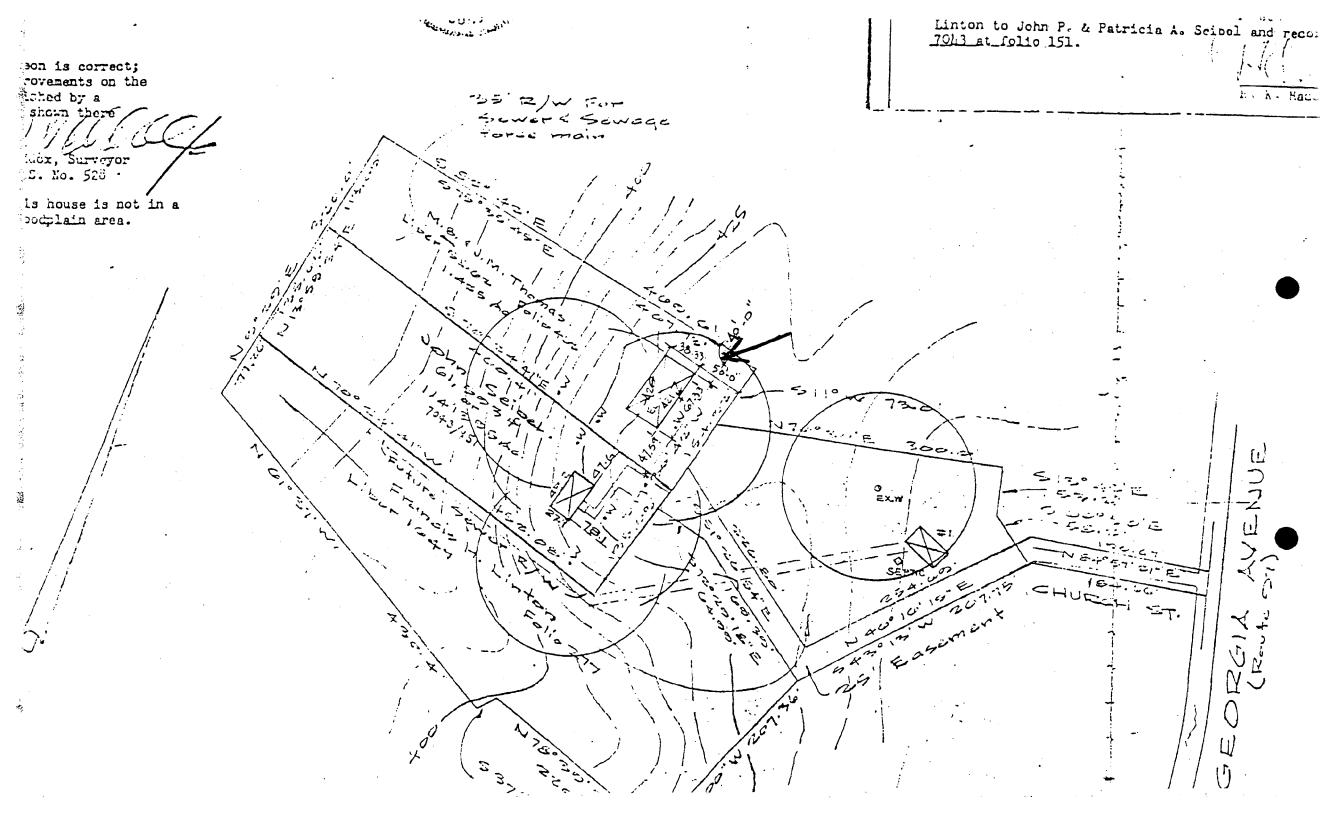

### DISCUSSION:

The applicant is proposing construction of a new residence on a vacant lot at 5 Church Street in Brookeville (see attached plans). The site is located near the end of a side street which services the Salem Methodist Church. The home is proposed to be constructed next to an existing contemporary residential structure. Staff will field inspect and photograph the site prior to the June 15 meeting.

### ATTACHMENTS:

- HAWP Application LAC Comments
- 2.
- Site Plan 3.
- **Elevations**

JBC:av 1183E