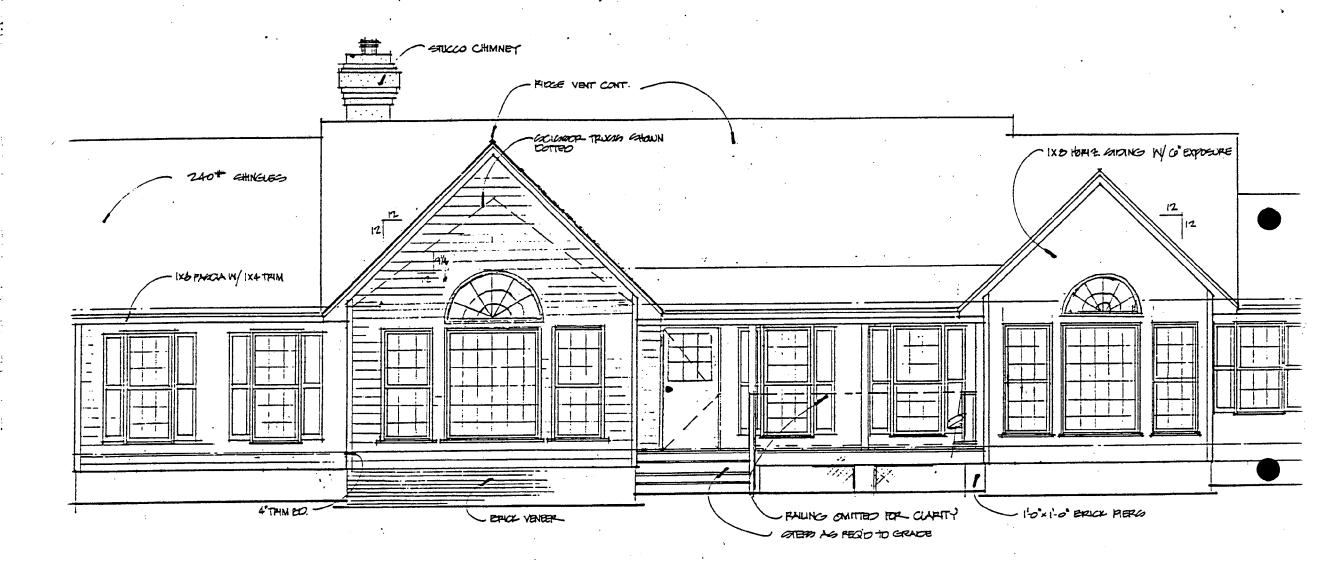

### DISCUSSION:

The applicant is proposing construction of a new residence on a vacant lot at 5 Church Street in Brookeville (see attached plans). The site is located near the end of a side street which services the Salem Methodist Church. The home is proposed to be constructed next to an existing contemporary residential structure. Staff will field inspect and photograph the site prior to the June 15 meeting.

### ATTACHMENTS:

- HAWP Application LAC Comments
- 2.
- Site Plan 3.
- **Elevations**

JBC:av 1183E