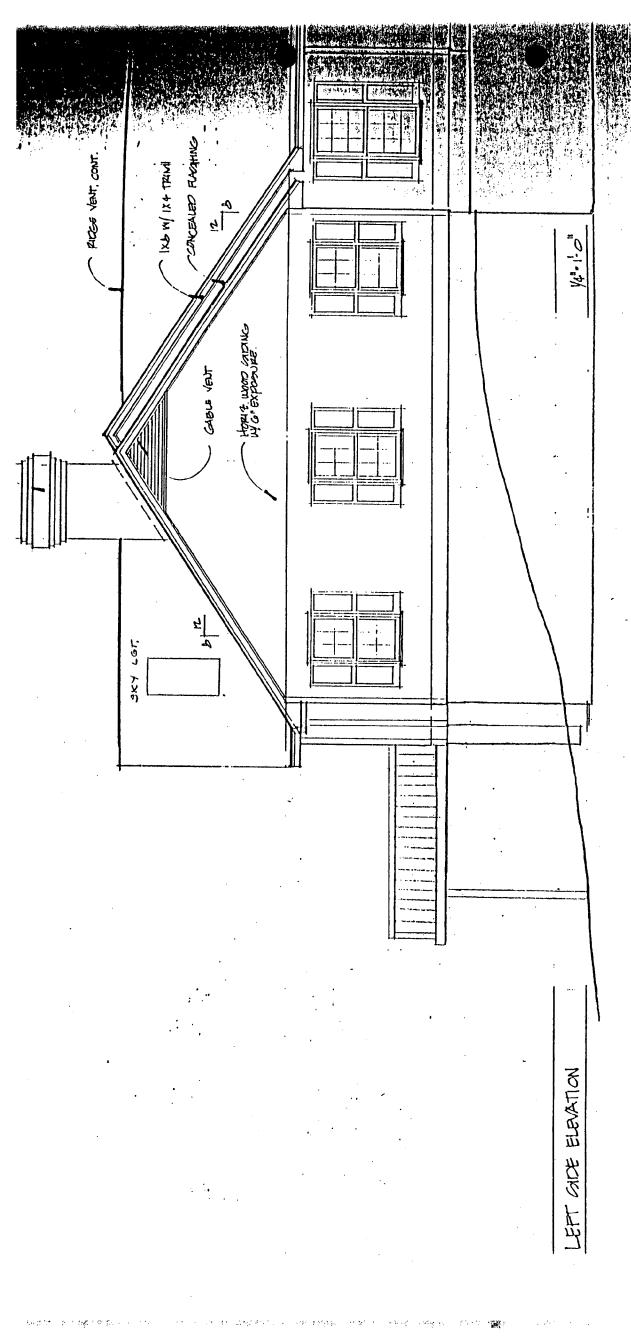

### DISCUSSION:

The applicant is proposing construction of a new residence on a vacant lot at 5 Church Street in Brookeville (see attached plans). The site is located near the end of a side street which services the Salem Methodist Church. The home is proposed to be constructed next to an existing contemporary residential structure. Staff will field inspect and photograph the site prior to the June 15 meeting.

### ATTACHMENTS:

- HAWP Application LAC Comments
- 2.
- Site Plan 3.
- **Elevations**

JBC:av 1183E