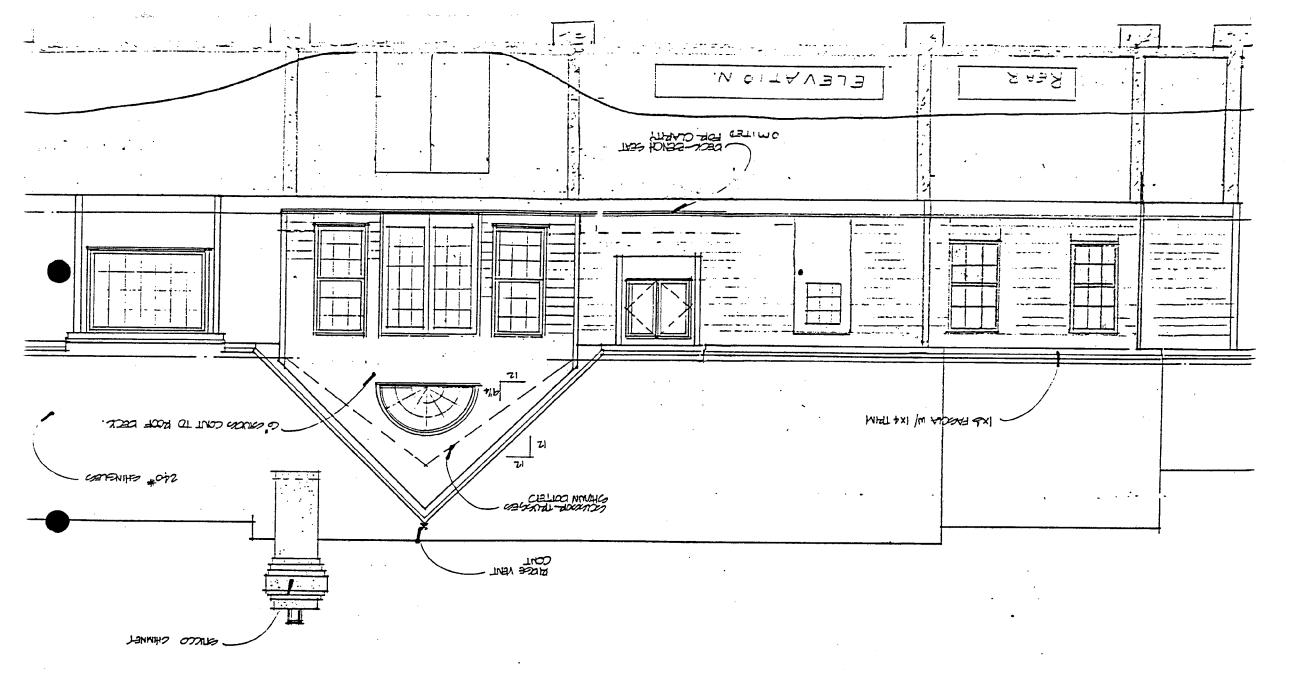

### DISCUSSION:

The applicant is proposing construction of a new residence on a vacant lot at 5 Church Street in Brookeville (see attached plans). The site is located near the end of a side street which services the Salem Methodist Church. The home is proposed to be constructed next to an existing contemporary residential structure. Staff will field inspect and photograph the site prior to the June 15 meeting.

### ATTACHMENTS:

- HAWP Application LAC Comments
- 2.
- Site Plan 3.
- **Elevations**

JBC:av 1183E