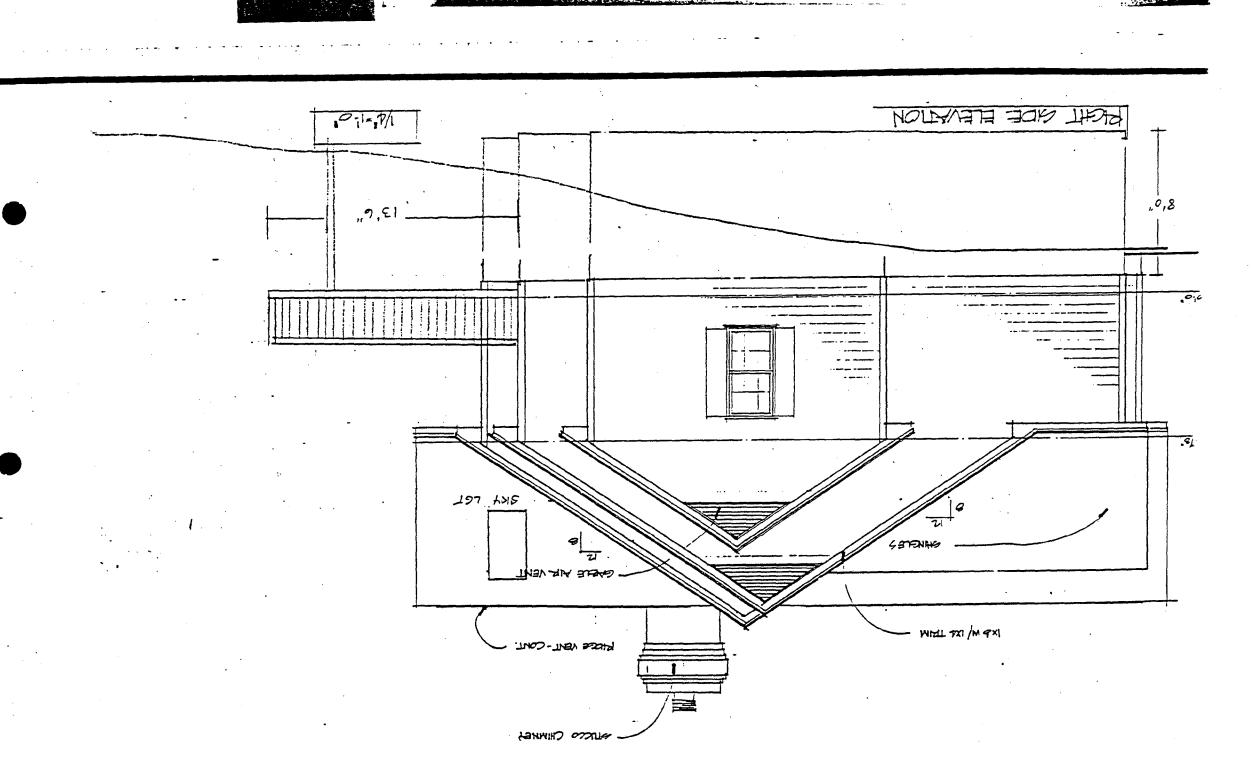

### DISCUSSION:

The applicant is proposing construction of a new residence on a vacant lot at 5 Church Street in Brookeville (see attached plans). The site is located near the end of a side street which services the Salem Methodist Church. The home is proposed to be constructed next to an existing contemporary residential structure. Staff will field inspect and photograph the site prior to the June 15 meeting.

### ATTACHMENTS:

- HAWP Application LAC Comments
- 2.
- Site Plan 3.
- **Elevations**

JBC:av 1183E