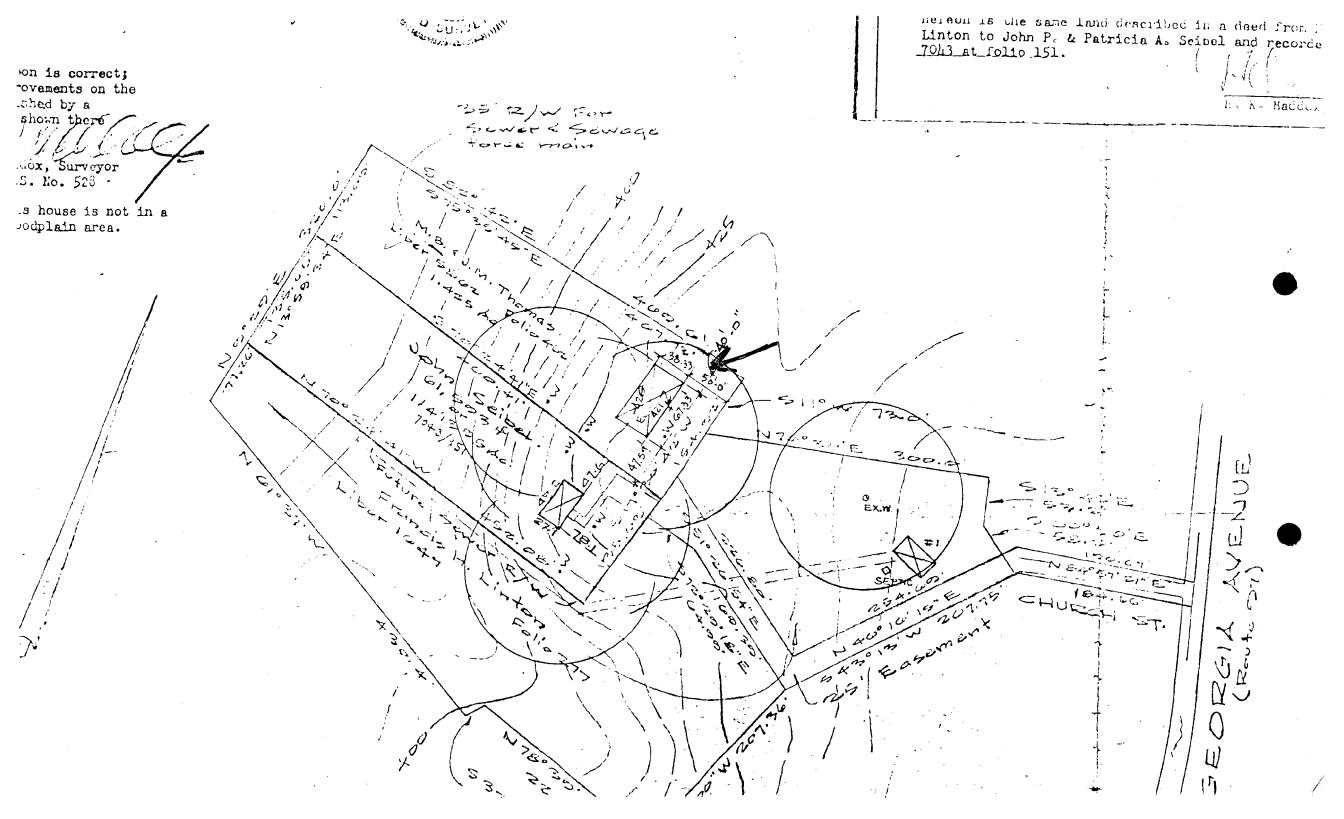

### DISCUSSION:

The applicant is proposing construction of a new residence on a vacant lot at 5 Church Street in Brookeville (see attached plans). The site is located near the end of a side street which services the Salem Methodist Church. The home is proposed to be constructed next to an existing contemporary residential structure. Staff will field inspect and photograph the site prior to the June 15 meeting.

### ATTACHMENTS:

- HAWP Application LAC Comments
- 2.
- Site Plan 3.
- **Elevations**

JBC:av 1183E