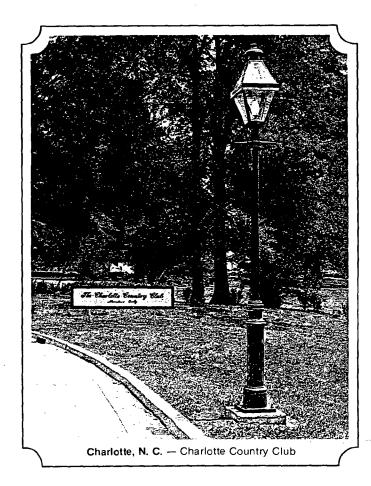

ORNAMENTAL CAST IR ON LIGHTING POSTS. A RENDERANG.

HAS BEEN ATTACHED WITH SPECIFICATIONS AS WELL AS A

COPY OF A DHUTO OF A TYPICAL INSTALLATION. THE POSTS

WILL BE AFFIXED TO A POURED CONCRETE PIER. THEY WILL

BE PAINTED A DARK GREEN COLOR, THE LANTERN IS OF

CAST ALMINNIM AND WILL UTILIZE A HIGH PRESSURE SODIUM

LAMP AS A LIHHTING SOURCE. THE LAMP AND BALLAST

WILL BE LOCATED SO AS NOT TO BE UISIBLE, THE LANTERN

WILL HAVE A CLEAR "GLASSLIKE" MOTERIAL AND

POSSIBLY A CHIMNEY LAMP APPEARANCE, SEE MAP PRICOMINIS,

OF INITIAL POSTS. SLIDES OF LOCATIONS MILE AVAILABLE

(If more space is needed, attach additional sheets on plain or lined paper to this application)