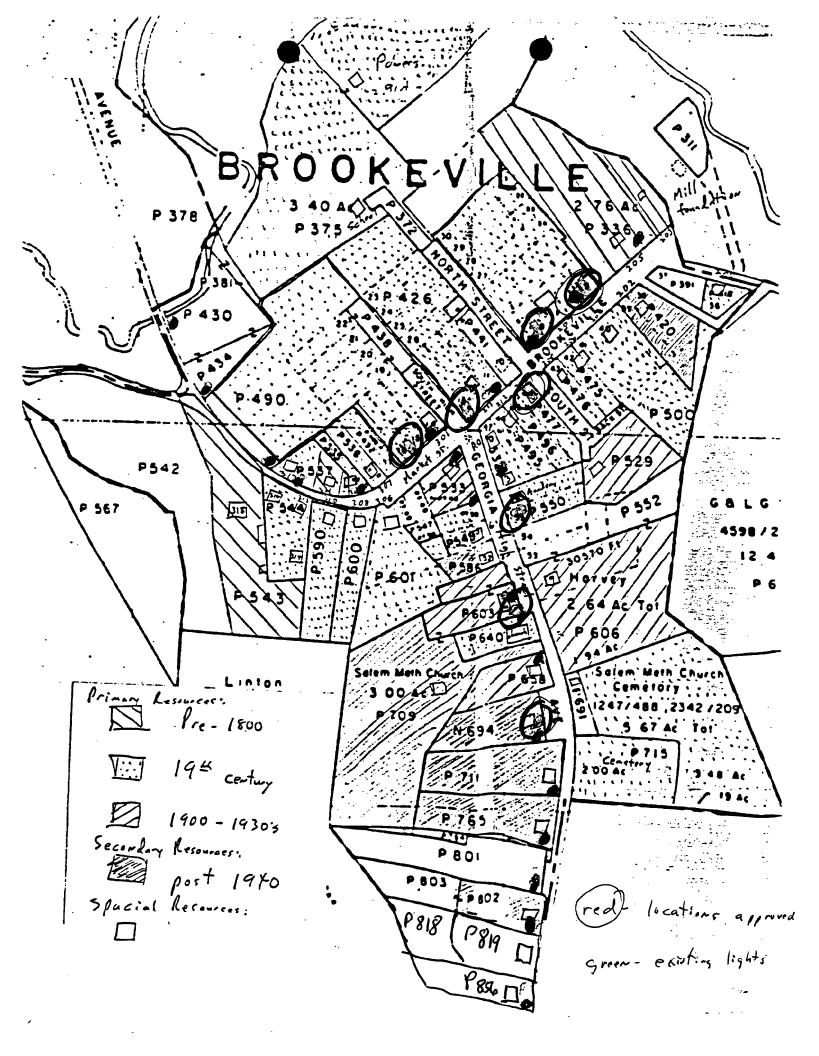

WILL HAVE A CLEAR "GLASSLIKE" MOTERIAL AND

POSSIBLY A CHIMNEY LAMP APPEARANCE, SEE MAP PRICOMINIS,

OF INITIAL POSTS. SLIDES OF LOCATIONS MILE AVAILABLE

(If more space is needed, attach additional sheets on plain or lined paper to this application)