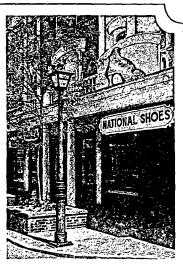

THE FOLLOWING ITEMS MUST BE COMPLETED AND THE REQUIRED DOCUMENTS MUST ACCOMPANY THIS APPLICATION

DESCRIPTION OF PROPOSED WORK: (including composition, color and texture of materials to be used:)

THE TOWN PROJOSES TO PURCHASE AND INSTALL SIX TO EIGHT

ORNAMENTAL CAST IR ON LIGHTING POSTS. A RENDERANG.

HAS BEEN ATTACHED WITH SPECIFICATIONS AS WELL AS A

COPY OF A DHUTO OF A TYPICAL INSTALLATION. THE POSTS

WILL BE AFFIXED TO A POURED CONCRETE PIER. THEY WILL

BE PAINTED A DARK GREEN COLOR, THE LANTERN IS OF

CAST ALMINNIM AND WILL UTILIZE A HIGH PRESSURE SODIUM

LAMP AS A LIHHTING SOURCE. THE LAMP AND BALLAST

WILL BE LOCATED SO AS NOT TO BE UISIBLE, THE LANTERN

WILL HAVE A CLEAR "GLASSLIKE" MOTERIAL AND

POSSIBLY A CHIMNEY LAMP APPEARANCE, SEE MAP PRICOMINIS,

OF INITIAL POSTS. SLIDES OF LOCATIONS MILE AVAILABLE

(If more space is needed, attach additional sheets on plain or lined paper to this application)