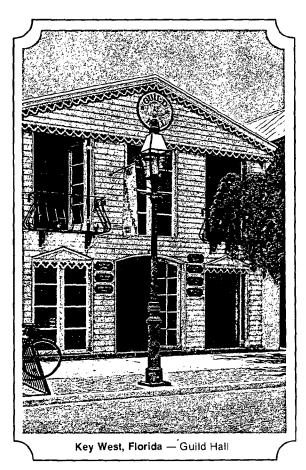

ORNAMENTAL CAST IR ON LIGHTING POSTS. A RENDERANG.

HAS BEEN ATTACHED WITH SPECIFICATIONS AS WELL AS A

COPY OF A DHUTO OF A TYPICAL INSTALLATION. THE POSTS

WILL BE AFFIXED TO A POURED CONCRETE PIER. THEY WILL

BE PAINTED A DARK GREEN COLOR, THE LANTERN IS OF

CAST ALMINNIM AND WILL UTILIZE A HIGH PRESSURE SODIUM

LAMP AS A LIHHTING SOURCE. THE LAMP AND BALLAST

WILL BE LOCATED SO AS NOT TO BE UISIBLE, THE LANTERN

WILL HAVE A CLEAR "GLASSLIKE" MOTERIAL AND

POSSIBLY A CHIMNEY LAMP APPEARANCE, SEE MAP PRICOMINIS,

OF INITIAL POSTS. SLIDES OF LOCATIONS MILE AVAILABLE

(If more space is needed, attach additional sheets on plain or lined paper to this application)