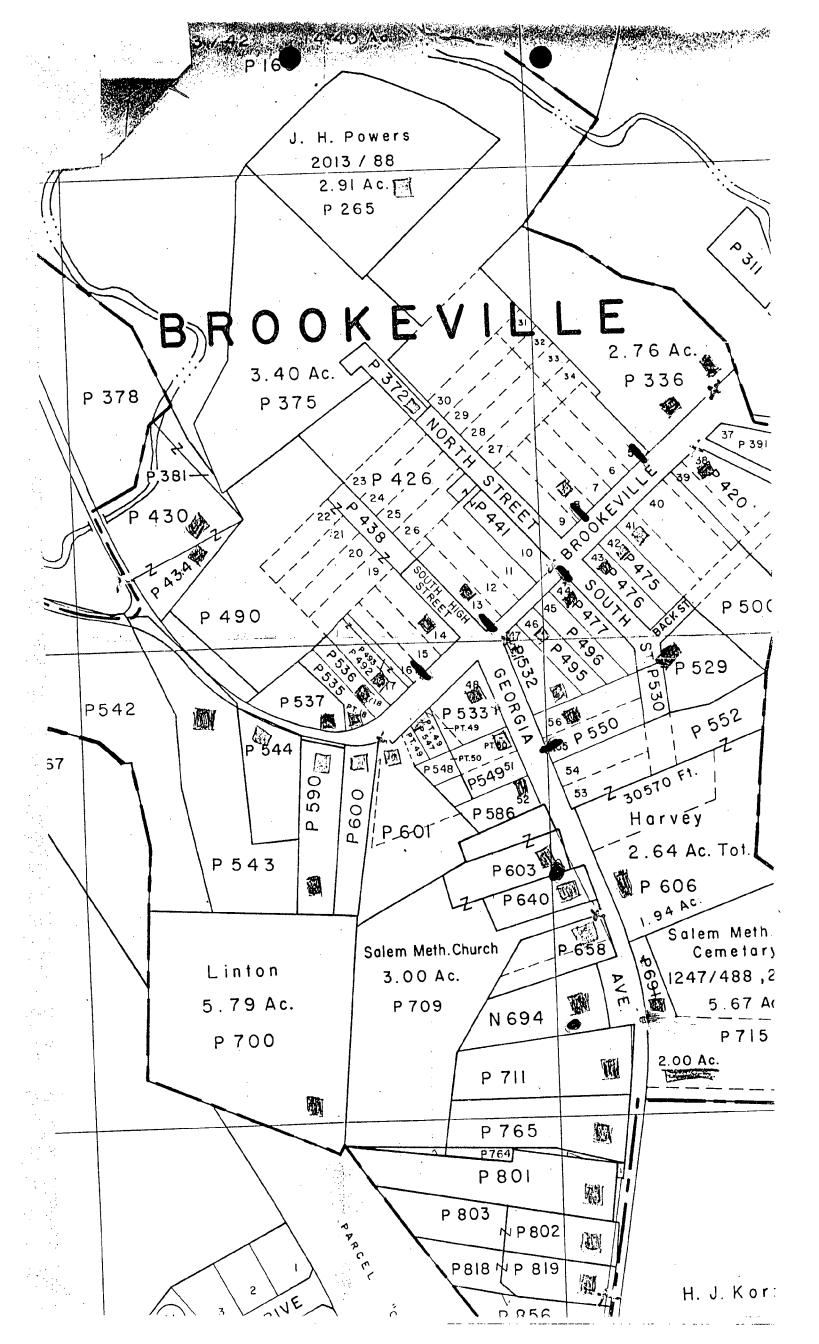

WILL HAVE A CLEAR "GLASSLIKE" MOTERIAL AND

POSSIBLY A CHIMNEY LAMP APPEARANCE, SEE MAP PRICOMINIS,

OF INITIAL POSTS. SLIDES OF LOCATIONS MILE AVAILABLE

(If more space is needed, attach additional sheets on plain or lined paper to this application)