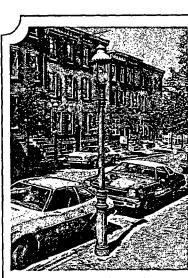

ORNAMENTAL CAST IR ON LIGHTING POSTS. A RENDERANG.

HAS BEEN ATTACHED WITH SPECIFICATIONS AS WELL AS A

COPY OF A DHUTO OF A TYPICAL INSTALLATION. THE POSTS

WILL BE AFFIXED TO A POURED CONCRETE PIER. THEY WILL

BE PAINTED A DARK GREEN COLOR, THE LANTERN IS OF

CAST ALMINNIM AND WILL UTILIZE A HIGH PRESSURE SODIUM

LAMP AS A LIHHTING SOURCE. THE LAMP AND BALLAST

WILL BE LOCATED SO AS NOT TO BE UISIBLE, THE LANTERN

WILL HAVE A CLEAR "GLASSLIKE" MOTERIAL AND

POSSIBLY A CHIMNEY LAMP APPEARANCE, SEE MAP PRICOMINIS,

OF INITIAL POSTS. SLIDES OF LOCATIONS MILE AVAILABLE

(If more space is needed, attach additional sheets on plain or lined paper to this application)