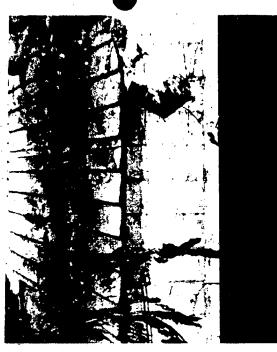

Y PART EAST SIDE

4722-DORSET AVE.
METAL
GALVANIZEDA GARAGE
DAMAGED BY RALLEN TREE
STORM OF JUNE 1989

EAST SIDE (ROOF COVERED W/ PLASTIC)

MAY DID

4722 DORSET AVENUE 3.

GALVANIZED METAL GARAGE

DAMAGED BY RALLEN TREE

STORM OF JUNE 1989

PART WEST SIDE - BUCKLED ROOF

(COVERED OF PLASTIC)

4722 DORSET AVENUE
GALVANIZED METAL GARAGE
DAMAGED BY RALLEN TREE
STORM OF JUNE 1989
WEST SIDE DAMAGE

MAY BIL

4722 DORSET AVENUE 5
GALVANIZED METAL GARAGE
DAMAGED BY FALLEN TREE
STORM OF JONE 1989