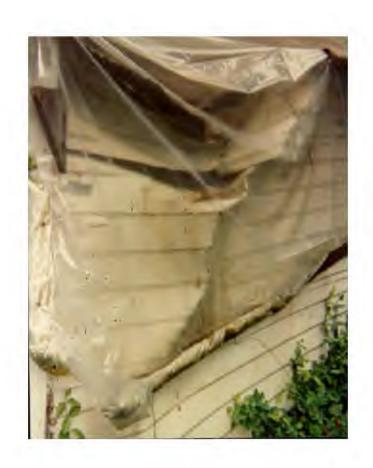

Y PART EAST SIDE

4722-DORSET AVE.
METAL
GALVANIZEDA GARAGE
DAMAGED BY RALLEN TREE
STORM OF JUNE 1989

EAST SIDE (ROOF COVERED W/ PLASTIC)

MAY DID

4722 DORSET AVENUE 3.

GALVANIZED METAL GARAGE

DAMAGED BY RALLEN TREE

STORM OF JUNE 1989

PART WEST SIDE - BUCKLED ROOF

(COVERED OF PLASTIC)

4722 DORSET AVENUE
GALVANIZED METAL GARAGE
DAMAGED BY RALLEN TREE
STORM OF JUNE 1989
WEST SIDE DAMAGE

MAY BIL

4722 DORSET AVENUE 5
GALVANIZED METAL GARAGE
DAMAGED BY FALLEN TREE
STORM OF JONE 1989