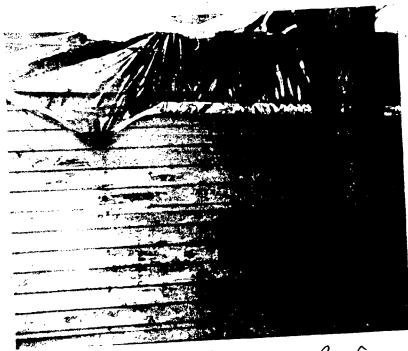

Montgomery County Covernment
Historic Preservation Commission
51 Monroe Street
Rockville, Maryland 20850

4722 DORSET AVE

METAL
GALVANIZEDA GARAGE

DAMAGED BY RALLEN TREE

STORM OF JUNE 1989

FRONT (COVERED W/ PLYWOOD)