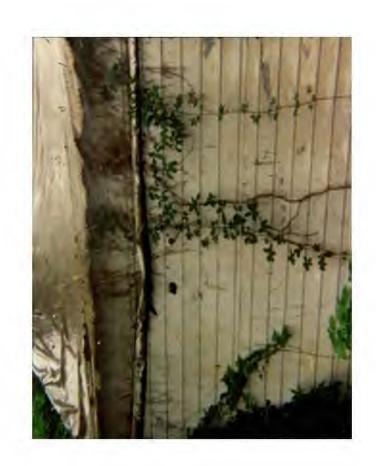

Y PART EAST SIDE

4722-DORSET AVE.
METAL
GALVANIZEDA GARAGE
DAMAGED BY RALLEN TREE
STORM OF JUNE 1989

EAST SIDE (ROOF COVERED W/ PLASTIC)

MAY DID

4722 DORSET AVENUE 3.

GALVANIZED METAL GARAGE

DAMAGED BY RALLEN TREE