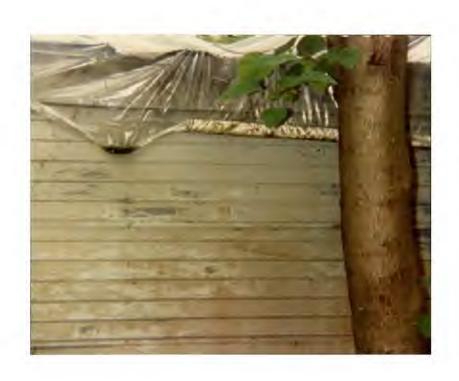

STORM OF JUNE 1989

PART WEST SIDE - BUCKLED ROOF

(COVERED OF PLASTIC)

4722 DORSET AVENUE
GALVANIZED METAL GARAGE
DAMAGED BY RALLEN TREE
STORM OF JUNE 1989
WEST SIDE DAMAGE

MAY BIL

4722 DORSET AVENUE 5
GALVANIZED METAL GARAGE
DAMAGED BY FALLEN TREE
STORM OF JONE 1989