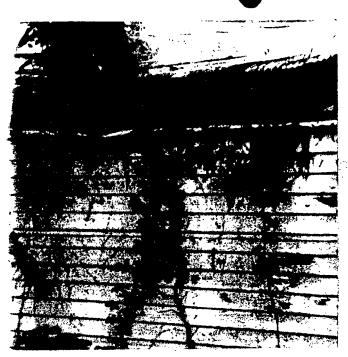

Montgomery County Covernment
Historic Preservation Commission
51 Monroe Street
Rockville, Maryland 20850

4722 DORSET AVE

METAL
GALVANIZEDA GARAGE

DAMAGED BY RALLEN TREE

STORM OF JUNE 1989

FRONT (COVERED W/ PLYWOOD)

Y PART EAST SIDE

4722-DORSET AVE.
METAL
GALVANIZEDA GARAGE
DAMAGED BY RALLEN TREE
STORM OF JUNE 1989

EAST SIDE (ROOF COVERED W/ PLASTIC)

MAY DID

4722 DORSET AVENUE 3.

GALVANIZED METAL GARAGE

DAMAGED BY RALLEN TREE

STORM OF JUNE 1989

PART WEST SIDE - BUCKLED ROOF

(COVERED OF PLASTIC)

4722 DORSET AVENUE
GALVANIZED METAL GARAGE
DAMAGED BY RALLEN TREE
STORM OF JUNE 1989
WEST SIDE DAMAGE

MAY BIL

4722 DORSET AVENUE 5
GALVANIZED METAL GARAGE
DAMAGED BY FALLEN TREE
STORM OF JONE 1989