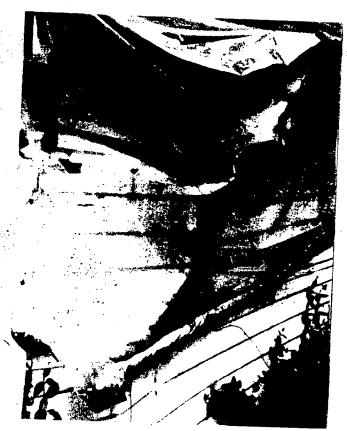

STORM OF JUNE 1989

PART WEST SIDE - BUCKLED ROOF

(COVERED OF PLASTIC)

4722 DORSET AVENUE
GALVANIZED METAL GARAGE
DAMAGED BY RALLEN TREE
STORM OF JUNE 1989
WEST SIDE DAMAGE

MAY BIL

4722 DORSET AVENUE 5
GALVANIZED METAL GARAGE
DAMAGED BY FALLEN TREE
STORM OF JONE 1989