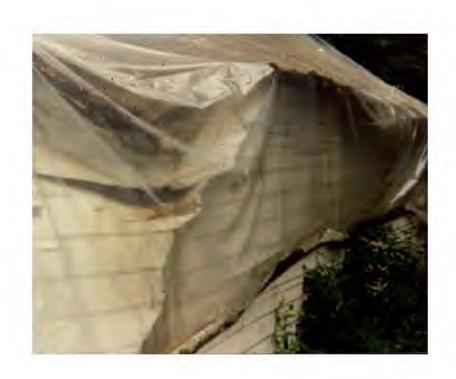

STORM OF JUNE 1989

PART WEST SIDE - BUCKLED ROOF

(COVERED OF PLASTIC)

4722 DORSET AVENUE
GALVANIZED METAL GARAGE
DAMAGED BY RALLEN TREE
STORM OF JUNE 1989
WEST SIDE DAMAGE

MAY BIL

4722 DORSET AVENUE 5
GALVANIZED METAL GARAGE
DAMAGED BY FALLEN TREE
STORM OF JONE 1989

WEST SIDE DAMAGE

July 11, 1991

| MEMORANDUM                                              | <u>1</u>                                                                                                                                                                                                                      |
|---------------------------------------------------------|-------------------------------------------------------------------------------------------------------------------------------------------------------------------------------------------------------------------------------|
| TO:                                                     | Robert Seely, Chief<br>Division of Construction Codes Enforcement<br>Department of Environmental Protection                                                                                                                   |
| FROM:                                                   | Gwen Marcus, Historic Preservation Coordinator Urban Design Division M-NCPPC                                                                                                                                                  |
| SUBJECT:                                                | Historic Area Work Permit Application                                                                                                                                                                                         |
| The I<br>their meet<br><u>D.S. KING(A</u><br>Permit. Th | Montgomery County Historic Preservation Commission, at ting of _f/ 0/9  reviewed the attached application by ND AT 4722   MORSET AVE. for a Historic Area Work ne application was:  Approved Denied Approved with Conditions: |
| The I                                                   | Building Permit for this project should be issued condi-<br>on adherence to the approved Historic Area Work Permit.                                                                                                           |
| Attachment  1. APPLIO  2. BUILD  3. FIRMO  4.           | CATION ING PLANS                                                                                                                                                                                                              |