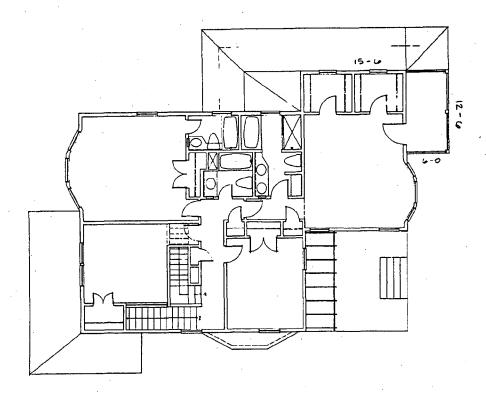

The Montgomery County Historic Preservation Commission has reviewed the attached application for a Historic Area Work Permit. The application was:

| Approved            | Denied                                |
|---------------------|---------------------------------------|
| Approved with Condi | tions:                                |
| 1) with 1/1 windon  | 2 00 losselesson                      |
| on lest rear ele    | shion (3 Right rear                   |
| add from )          | · · · · · · · · · · · · · · · · · · · |
| 2) Orinney to be    | ushalaad as shown                     |
|                     |                                       |
|                     |                                       |
|                     |                                       |

THE BUILDING PERMIT FOR THIS PROJECT SHALL BE ISSUED CONDITIONAL UPON ADHERENCE TO THE APPROVED HISTORIC AREA WORK PERMIT (HAWP).

Applicant: Ochagosleino

Address: 4709 Comberland Aoz Chein Class MI

\*\*\*THE APPLICANT MUST ARRANGE FOR A FIELD INSPECTION BY CALLING THE DEPARTMENT OF PERMITTING SERVICES AT 217-6240 FIVE DAYS PRIOR TO COMMENCEMENT OF WORK AND WITHIN TWO WEEKS FOLLOWING COMPLETION OF WORK.\*\*\*