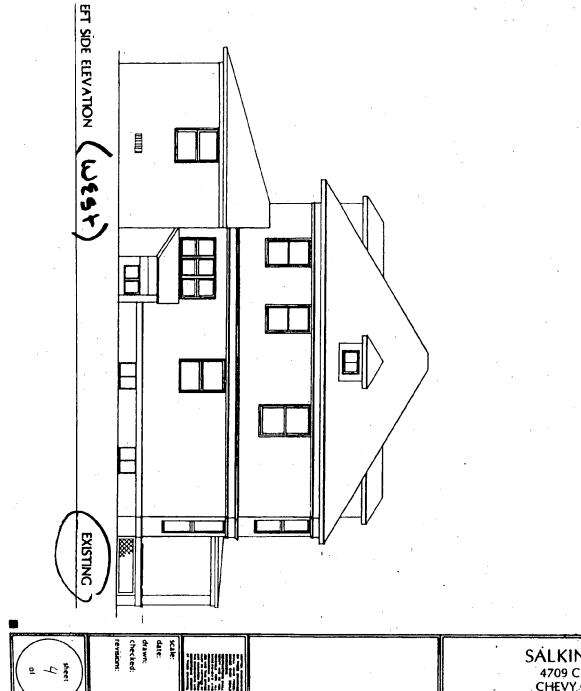

The Montgomery County Historic Preservation Commission has reviewed the attached application for a Historic Area Work Permit. The application was:

| Approved            | Denied                                |
|---------------------|---------------------------------------|
| Approved with Condi | tions:                                |
| 1) with 1/1 windon  | 2 00 losselesson                      |
| on lest rear ele    | shion (3 Right rear                   |
| add from )          | · · · · · · · · · · · · · · · · · · · |
| 2) Orinney to be    | ushalaad as shown                     |
|                     |                                       |
|                     |                                       |
|                     |                                       |