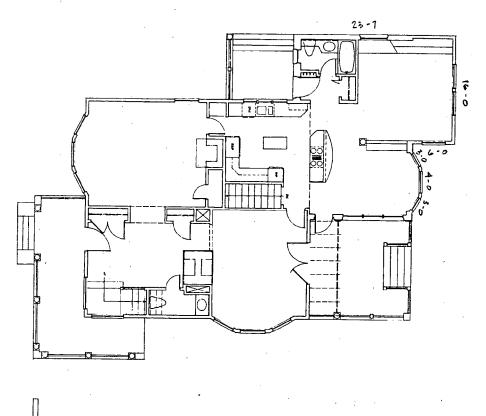

The Montgomery County Historic Preservation Commission has reviewed the attached application for a Historic Area Work Permit. The application was:

| Approved            | Denied                                |
|---------------------|---------------------------------------|
| Approved with Condi | tions:                                |
| 1) with 1/1 windon  | 2 00 losselesson                      |
| on lest rear ele    | shion (3 Right rear                   |
| add from )          | · · · · · · · · · · · · · · · · · · · |
| 2) Orinney to be    | ushalaad as shown                     |
|                     |                                       |
|                     |                                       |
|                     |                                       |