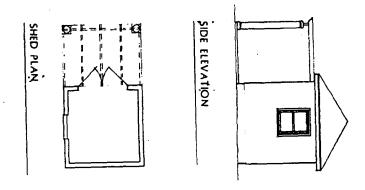

The Montgomery County Historic Preservation Commission has reviewed the attached application for a Historic Area Work Permit. The application was:

| Approved            | Denied                                |
|---------------------|---------------------------------------|
| Approved with Condi | tions:                                |
| 1) with 1/1 windon  | 2 00 losselesson                      |
| on lest rear ele    | shion (3 Right rear                   |
| add from )          | · · · · · · · · · · · · · · · · · · · |
| 2) Orinney to be    | ushalaad as shown                     |
|                     |                                       |
|                     |                                       |
|                     |                                       |