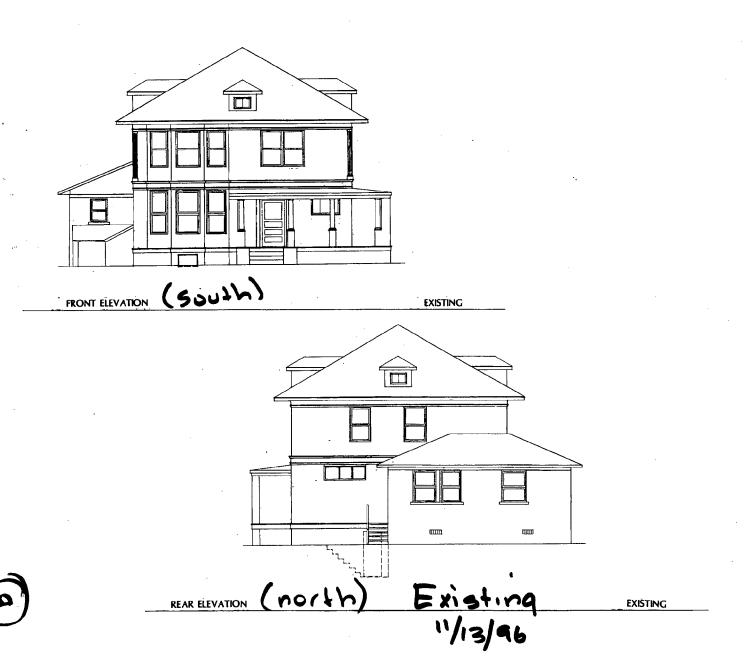

\_\_35/36-96E 4709 Cumberland Ave.\_\_\_\_ (Somerset Historic District) v

.

.

.

- . . . . <u>-</u>

9 ... = =

4709 Comberland

| For X                          | Cober                           |                   |
|--------------------------------|---------------------------------|-------------------|
| Day 7/8                        | Time                            | 1:45 A.M<br>P.N   |
| M                              | Watter B                        | eh .              |
| Of                             |                                 |                   |
| Phone                          | e Number                        | Extension         |
| MOBILEArea Code                | e Number                        | / Extension       |
| Telephoned                     | Returned your call              | RUSH              |
| Came to see you                | Please call                     | Special attention |
| Wants to see you               | Will call again                 | Caller on hold    |
| Message<br>azepun<br>(Guly 9 a | AP Secon<br>al of 4700<br>grda) | g Curbaland       |
| Signed                         |                                 |                   |