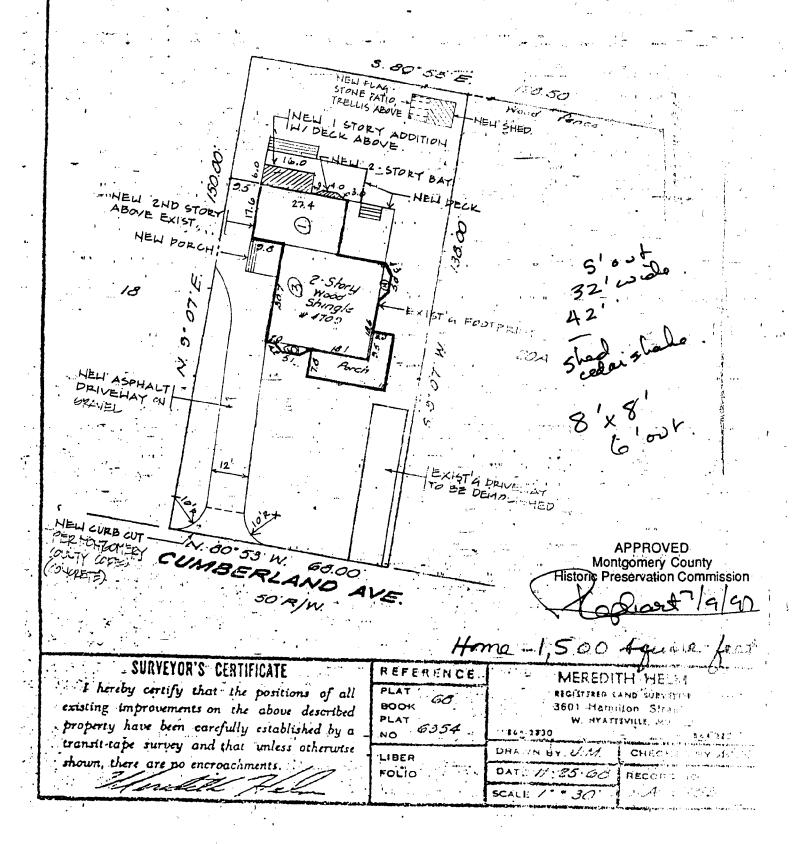

THE BUILDING PERMIT FOR THIS PROJECT SHALL BE ISSUED CONDITIONAL UPON ADHERENCE TO THE APPROVED HISTORIC AREA WORK PERMIT (HAWP).

Applicant: Ochagosleino

Address: 4709 Comberland Aoz Chein Class MI

\*\*\*THE APPLICANT MUST ARRANGE FOR A FIELD INSPECTION BY CALLING THE DEPARTMENT OF PERMITTING SERVICES AT 217-6240 FIVE DAYS PRIOR TO COMMENCEMENT OF WORK AND WITHIN TWO WEEKS FOLLOWING COMPLETION OF WORK.\*\*\*