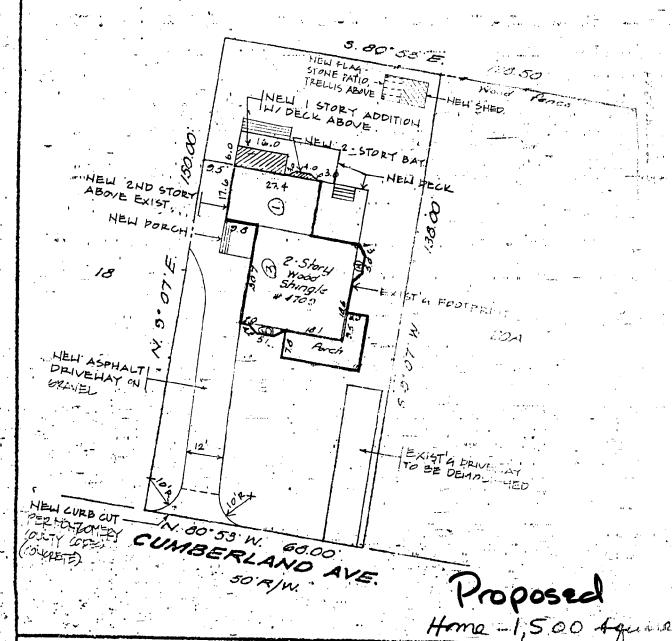

THE BUILDING PERMIT FOR THIS PROJECT SHALL BE ISSUED CONDITIONAL UPON ADHERENCE TO THE APPROVED HISTORIC AREA WORK PERMIT (HAWP).

Applicant: Ochagosleino

Address: 4709 Comberland Aoz Chein Class MI

\*\*\*THE APPLICANT MUST ARRANGE FOR A FIELD INSPECTION BY CALLING THE DEPARTMENT OF PERMITTING SERVICES AT 217-6240 FIVE DAYS PRIOR TO COMMENCEMENT OF WORK AND WITHIN TWO WEEKS FOLLOWING COMPLETION OF WORK.\*\*\*