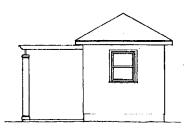

The Montgomery County Historic Preservation Commission has reviewed the attached application for a Historic Area Work Permit. The application was:

| Approved            | Denied                                |
|---------------------|---------------------------------------|
| Approved with Condi | tions:                                |
| 1) with 1/1 windon  | 2 00 losselesson                      |
| on lest rear ele    | shion (3 Right rear                   |
| add from )          | · · · · · · · · · · · · · · · · · · · |
| 2) Orinney to be    | ushalaad as shown                     |
|                     |                                       |
|                     |                                       |
|                     |                                       |