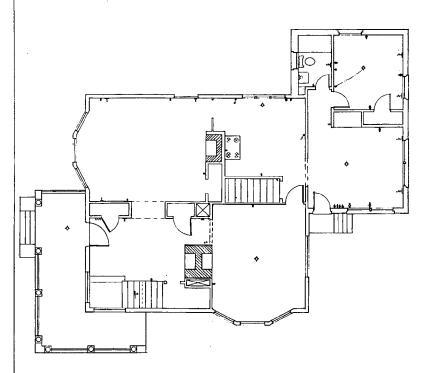

The Montgomery County Historic Preservation Commission has reviewed the attached application for a Historic Area Work Permit. The application was:

| Approved            | Denied                                |
|---------------------|---------------------------------------|
| Approved with Condi | tions:                                |
| 1) with 1/1 windon  | 2 00 losselesson                      |
| on lest rear ele    | shion (3 Right rear                   |
| add from )          | · · · · · · · · · · · · · · · · · · · |
| 2) Orinney to be    | ushalaad as shown                     |
|                     |                                       |
|                     |                                       |
|                     |                                       |