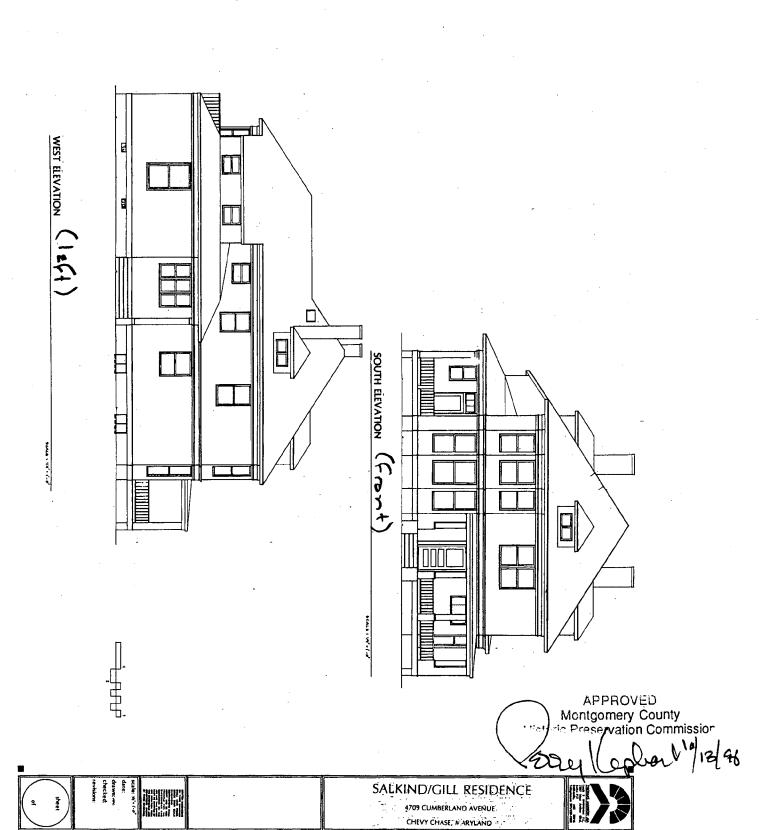

000 Facsimile: 301/229-7171

Montgomery County Historic Preservation Commission

APPROVED

# LOCATION OF HOUSE LOTIDA BLOCK! SOMERSET HEIGHTS MONTGOMERY CO, MARYLAND

1800 MB 180



# SURVEYOR'S CERTIFICATE

I hereby certify that the positions of all existing improvements on the above described property have been carefully established by a transit-tape survey and that unless otherwise shown, there are no encroachments.

there are no encroachments.

| REFERE  | NCE-       |
|---------|------------|
| PLAT    | <b>7</b> 3 |
| BOOK    | 0          |
| PLAT    | -1         |
| NO. 63. | J# .       |

LIBER FOLIO

# Home -1,500 Agune feet

MEKEDITH MELM
REGISTERED LAND SURVEYOR
3601 Hamilton Street
W. HYATTSVILLE, MD

DRAWN BY, U.M. | CHECKED BY M.

DATE 11:25-68 RECORD NO SCALE 1" 30 A: 5/53





SALKIND/GILL RESIDENCE - 4709 CUMBERLAND AVENUE CHEVY CHASE, MARYLAND



PROPOSED FIRST FLOOR PLAN



APPROVED

Montgomery County

Historic Preservation Commission



SALKIND/GILL RESIDENCE





APPROVED
Montgomery County
Historic Preservation Commission



SALKIND/GILL RESIDENCE





APPROVED

Montgomery County

Historic Preservation Commission

com/splan 11/13/90



SALKIND/GILL RESIDENCE



THE MARYLAND-NATIONAL CAPITAL PARK AND PLANNING COMMISSION
8787 Georgia Avenue • Silver Spring, Maryland 20910-3760

DATE: 11-13-96.

## **MEMORANDUM**

TO:

Historic Area Work Permit Applicants

FROM:

Gwen Marcus, Historic Preservation Coordinator

Design, Zoning, and Preservation Division

M-NCPPC

SUBJECT:

Historic Area Work Permit Application - Approval of

Application/ Release of Other Req