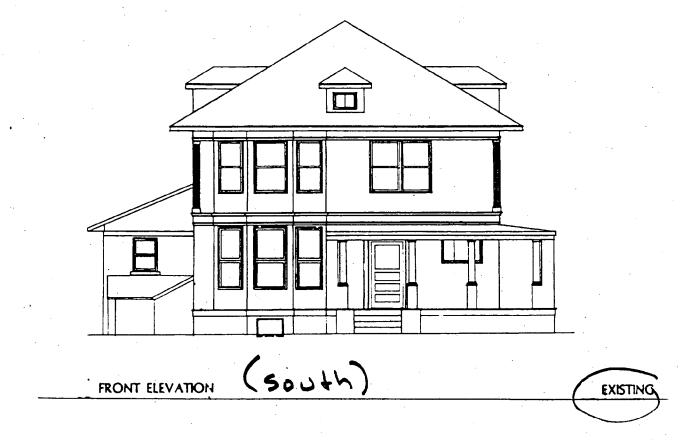

The Montgomery County Historic Preservation Commission has reviewed the attached application for a Historic Area Work Permit. The application was:

| Approved            | Denied                                |
|---------------------|---------------------------------------|
| Approved with Condi | tions:                                |
| 1) with 1/1 windon  | 2 00 losselesson                      |
| on lest rear ele    | shion (3 Right rear                   |
| add from )          | · · · · · · · · · · · · · · · · · · · |
| 2) Orinney to be    | ushalaad as shown                     |
|                     |                                       |
|                     |                                       |
|                     |                                       |