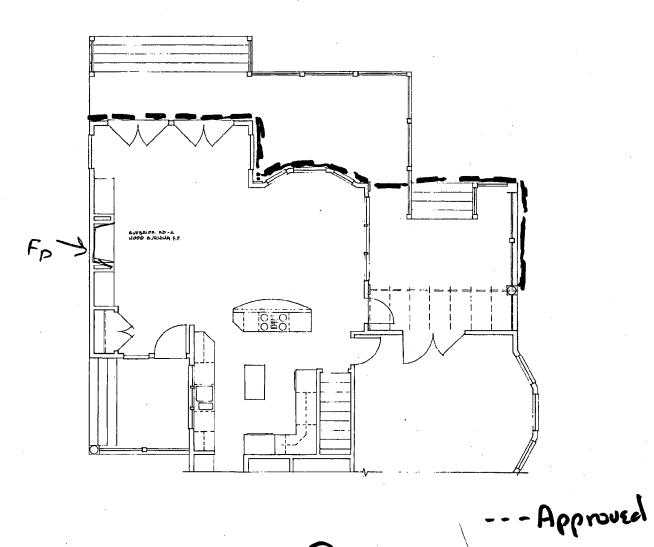

The Montgomery County Historic Preservation Commission has reviewed the attached application for a Historic Area Work Permit. The application was:

| Approved            | Denied                                |
|---------------------|---------------------------------------|
| Approved with Condi | tions:                                |
| 1) with 1/1 windon  | 2 00 losselesson                      |
| on lest rear ele    | shion (3 Right rear                   |
| add from )          | · · · · · · · · · · · · · · · · · · · |
| 2) Orinney to be    | ushalaad as shown                     |
|                     |                                       |
|                     |                                       |
|                     |                                       |

THE BUILDING PERMIT FOR THIS PROJECT SHALL BE ISSUED CONDITIONAL UPON ADHERENCE TO THE APPROVED HISTORIC AREA WORK PERMIT (HAWP).

Applicant: Ochagosleino

Address: 4709 Comberland Aoz Chein Class MI

\*\*\*THE APPLICANT MUST ARRANGE FOR A FIELD INSPECTION BY CALLING THE DEPARTMENT OF PERMITTING SERVICES AT 217-6240 FIVE DAYS PRIOR TO COMMENCEMENT OF WORK AND WITHIN TWO WEEKS FOLLOWING COMPLETION OF WORK.\*\*\*