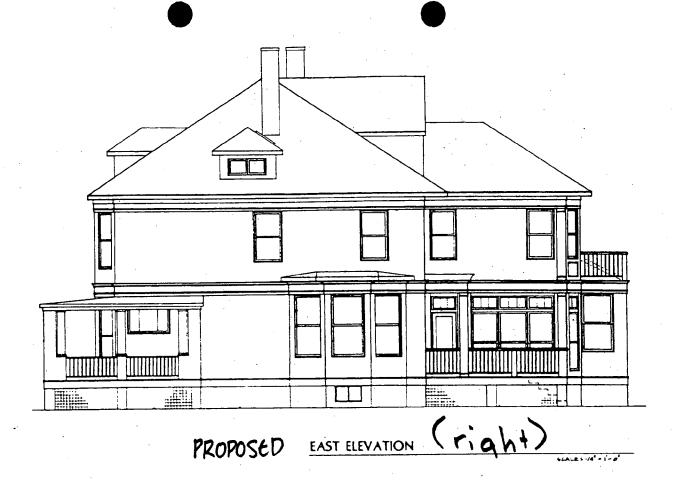

The Montgomery County Historic Preservation Commission has reviewed the attached application for a Historic Area Work Permit. The application was:

| Approved            | Denied                                |
|---------------------|---------------------------------------|
| Approved with Condi | tions:                                |
| 1) with 1/1 windon  | 2 00 losselesson                      |
| on lest rear ele    | shion (3 Right rear                   |
| add from )          | · · · · · · · · · · · · · · · · · · · |
| 2) Orinney to be    | ushalaad as shown                     |
|                     |                                       |
|                     |                                       |
|                     |                                       |