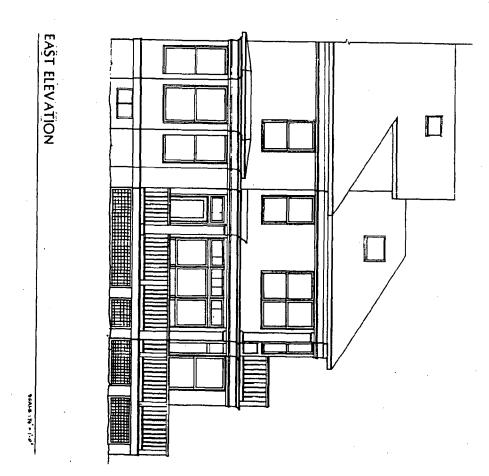

The Montgomery County Historic Preservation Commission has reviewed the attached application for a Historic Area Work Permit. The application was:

| Approved            | Denied                                |
|---------------------|---------------------------------------|
| Approved with Condi | tions:                                |
| 1) with 1/1 windon  | 2 00 losselesson                      |
| on lest rear ele    | shion (3 Right rear                   |
| add from )          | · · · · · · · · · · · · · · · · · · · |
| 2) Orinney to be    | ushalaad as shown                     |
|                     |                                       |
|                     |                                       |
|                     |                                       |