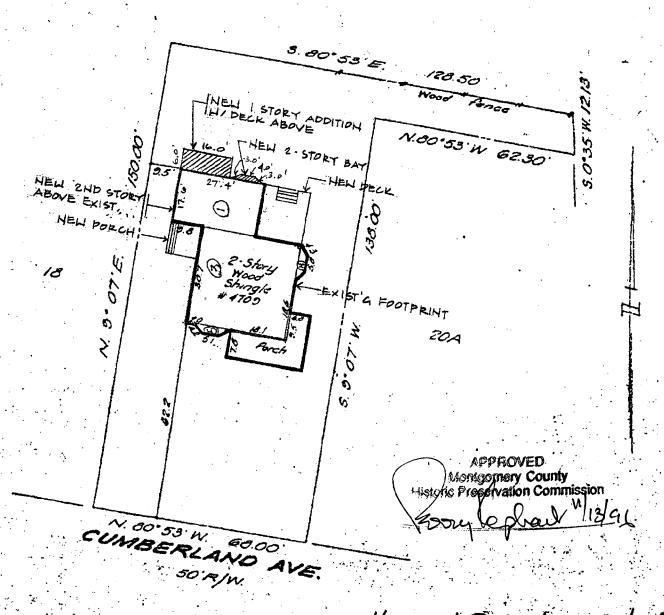

The Montgomery County Historic Preservation Commission has reviewed the attached application for a Historic Area Work Permit. The application was:

| Approved            | Denied                                |
|---------------------|---------------------------------------|
| Approved with Condi | tions:                                |
| 1) with 1/1 windon  | 2 00 losselesson                      |
| on lest rear ele    | shion (3 Right rear                   |
| add from )          | · · · · · · · · · · · · · · · · · · · |
| 2) Orinney to be    | ushalaad as shown                     |
|                     |                                       |
|                     |                                       |
|                     |                                       |