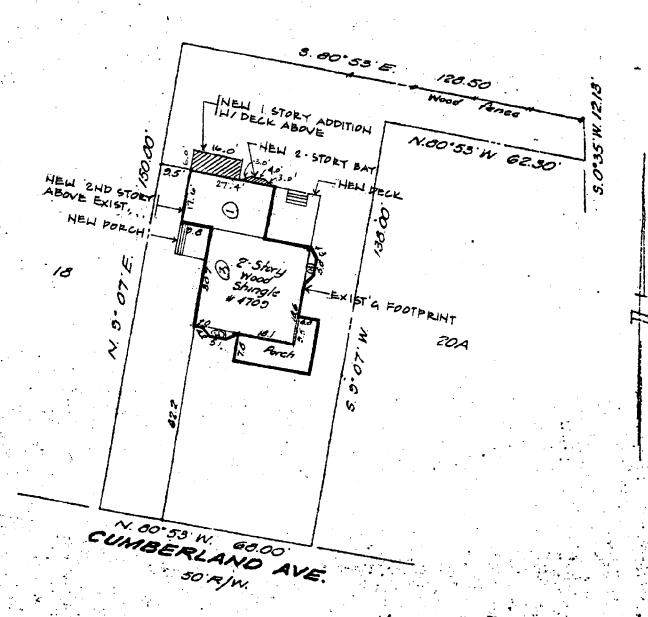

THE BUILDING PERMIT FOR THIS PROJECT SHALL BE ISSUED CONDITIONAL UPON ADHERENCE TO THE APPROVED HISTORIC AREA WORK PERMIT (HAWP).

Applicant: Ochagosleino

Address: 4709 Comberland Aoz Chein Class MI

\*\*\*THE APPLICANT MUST ARRANGE FOR A FIELD INSPECTION BY CALLING THE DEPARTMENT OF PERMITTING SERVICES AT 217-6240 FIVE DAYS PRIOR TO COMMENCEMENT OF WORK AND WITHIN TWO WEEKS FOLLOWING COMPLETION OF WORK.\*\*\*