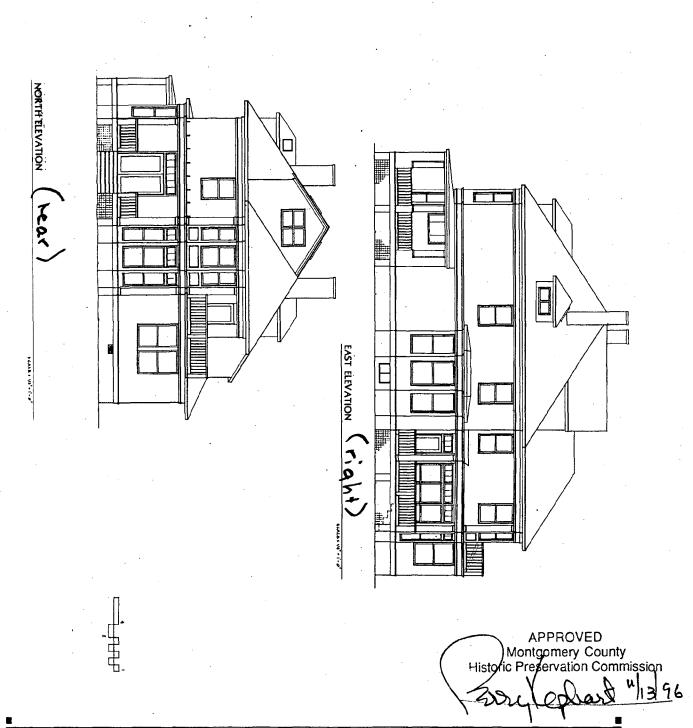

The Montgomery County Historic Preservation Commission has reviewed the attached application for a Historic Area Work Permit. The application was:

| Approved            | Denied                                |
|---------------------|---------------------------------------|
| Approved with Condi | tions:                                |
| 1) with 1/1 windon  | 2 00 losselesson                      |
| on lest rear ele    | shion (3 Right rear                   |
| add from )          | · · · · · · · · · · · · · · · · · · · |
| 2) Orinney to be    | ushalaad as shown                     |
|                     |                                       |
|                     |                                       |
|                     |                                       |