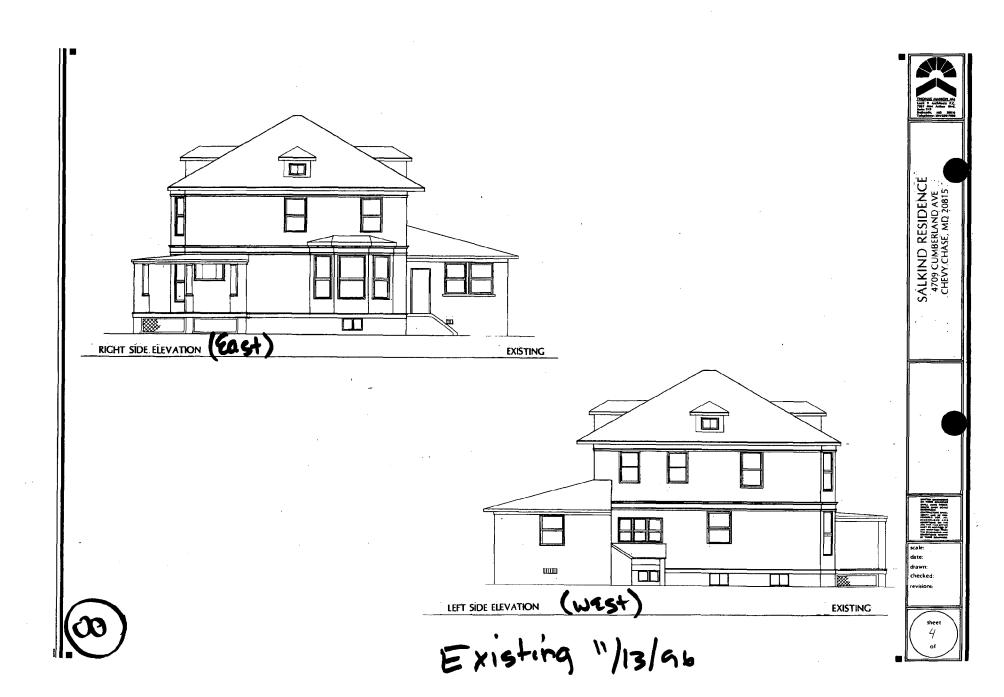

\_\_35/36-96E 4709 Cumberland Ave.\_\_\_\_ (Somerset Historic District) v

.

.

.

- . . . . <u>-</u>

9 ... = =

4709 Comberland

| For X                          | Cober                           |                   |
|--------------------------------|---------------------------------|-------------------|
| Day 7/8                        | Time                            | 1:45 A.M<br>P.N   |
| M                              | Watter B                        | eh .              |
| Of                             |                                 |                   |
| Phone                          | e Number                        | Extension         |
| MOBILEArea Code                | e Number                        | / Extension       |
| Telephoned                     | Returned your call              | RUSH              |
| Came to see you                | Please call                     | Special attention |
| Wants to see you               | Will call again                 | Caller on hold    |
| Message<br>azepun<br>(Guly 9 a | AP Secon<br>al of 4700<br>grda) | g Curbaland       |
| Signed                         |                                 |                   |