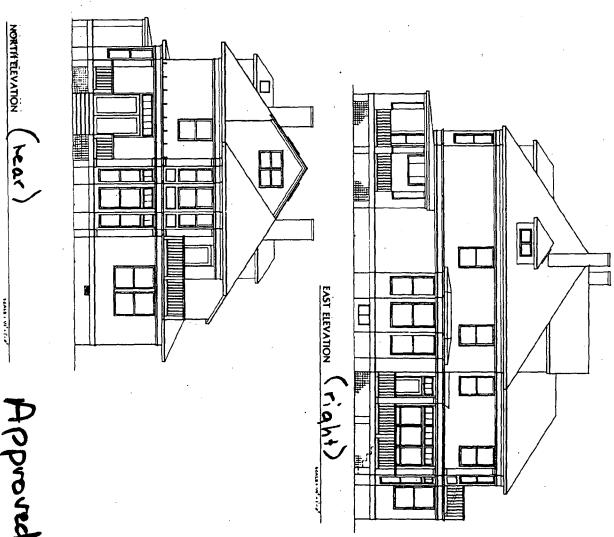

The Montgomery County Historic Preservation Commission has reviewed the attached application for a Historic Area Work Permit. The application was:

| Approved            | Denied                                |
|---------------------|---------------------------------------|
| Approved with Condi | tions:                                |
| 1) with 1/1 windon  | 2 00 losselesson                      |
| on lest rear ele    | shion (3 Right rear                   |
| add from )          | · · · · · · · · · · · · · · · · · · · |
| 2) Orinney to be    | ushalaad as shown                     |
|                     |                                       |
|                     |                                       |
|                     |                                       |