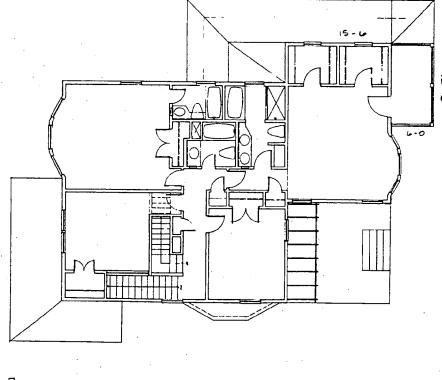

The Montgomery County Historic Preservation Commission has reviewed the attached application for a Historic Area Work Permit. The application was:

| Approved            | Denied                                |
|---------------------|---------------------------------------|
| Approved with Condi | tions:                                |
| 1) with 1/1 windon  | 2 00 losselesson                      |
| on lest rear ele    | shion (3 Right rear                   |
| add from )          | · · · · · · · · · · · · · · · · · · · |
| 2) Orinney to be    | ushalaad as shown                     |
|                     |                                       |
|                     |                                       |
|                     |                                       |