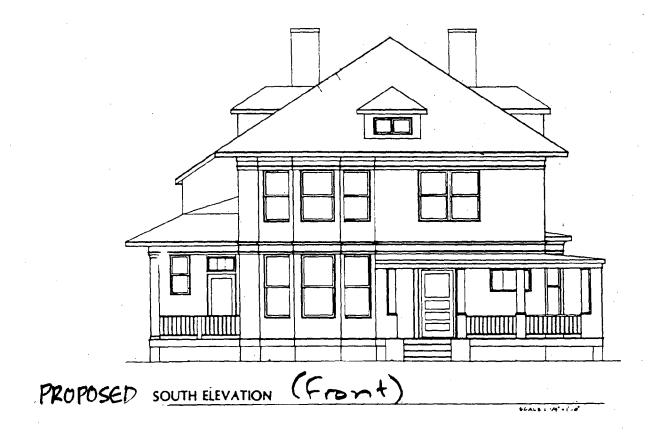

The Montgomery County Historic Preservation Commission has reviewed the attached application for a Historic Area Work Permit. The application was:

| Approved            | Denied                                |
|---------------------|---------------------------------------|
| Approved with Condi | tions:                                |
| 1) with 1/1 windon  | 2 00 losselesson                      |
| on lest rear ele    | shion (3 Right rear                   |
| add from )          | · · · · · · · · · · · · · · · · · · · |
| 2) Orinney to be    | ushalaad as shown                     |
|                     |                                       |
|                     |                                       |
|                     |                                       |