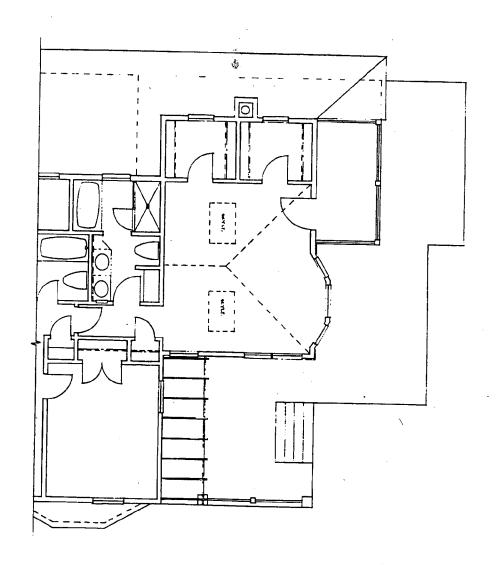

he Historic Preservation Commission has reviewed your project. For further information about filing procedures or materials for your county building permit review, please call DEP at 217-6370.

If your project changes in any way from the approved plans, either before you apply for your building permit or even after the work has begun, please contact the Historic Preservation Commission staff at 495-4570.

Please also note that you must arrange for a field inspection for conformance with your approved HAWP plans. Please inform DEP/Field Services at 217-6240 of your anticipated work schedule.

Thank you very much for your patience and good luck with your project!



of sheet

Scale:
date:
date:
date:
date:
date:

WEST ELEVATION

SALKIND-GILL RESIDENCE 4709 CUMBERLAND AVE. CHEVY CHASE, MD







SECOND FLOOR PLAN

SALKIND-GILL RESIDENCE

4709 CUMBERLAND AVE...
CHEVY CHASE, MD





Tistofic Preservation Commission



FIRST FLOOR PLAN

SALKIND-GILL RESIDENCE 4709 CUMBERLAND AVE. - CHEVY CHASE, MD



NORTH ELEVATION

-i. . w. anos



APPROVED

Montgomery County

Historic Preservation Commission

Historic Preservation Commission



NORTH ELEVATION

SALKIND-GILL RESIDENCE - 4709 CUMBERLAND AVE. CHEVY CHASE, MD



# LOCATION OF HOUSE LOTIDA BLOCK! SOMERSET HEIGHTS MONTGOMER CO, MARYLAND







EAST ELEVATION SALKIND

SALKIND-GILL RESIDENCE 4709 CUMBERLAND AVE. CHEVY SE, MD



FRONT ELEVATION REAR ELEVATION 

APPROVED
Montgomery County
Historic Preservation Commission

teste dans described as on the colors of the

\*SALKIND RESIDENCE 4709 CUMBERLAND AVE CHEVY CHASE, MD 20815







S