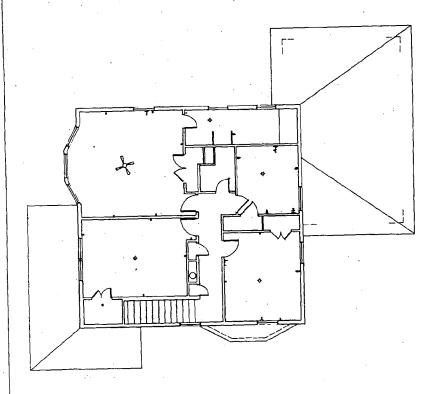

ON OF HOUSE LOT 19A BLOCK I SOMERSET HEIGHTS MONTGOMERY CO, MARYLAND

75 g



#### Home -1,500 SURVEYOR'S CERTIFICATE REFERENCE I hereby certify that the positions of all PLAT REGISTATED LAND SUBVEYOR existing improvements on the above described BOOK 3601 Hamilton Street property have been carefully established by a PLAT W. HYATTSVILLE, MD 6354 864-2830 NO. transit-tape survey and that unless otherwise DRAWN BY . U.M. CHECKED BY MA LIBER shown, there are no encroachments. FOLIO DATE 11:25.68 RECORD NO

A-5/53

SCALE / " 30









PROPOSED NORTH ELEVATION ( Near )







SALKIND RESIDENCE 4709 CUMBERLAND AVE CHEVY CHASE, MD 20815







PROPOSED
WEST ELEVATION (1261)



EXISTING









PROPOSED FIRST FLOOR PLAN





SALKIND/GILL RESIDENCE

4709 CUMBERLAND AVENUE





SECOND FLOOR PLAN













PROPOSED SECOND FLOOR PLAN







SALKIND/GILL RESIDENCE

4709 CUMBERLAND AVENUE:







SALKIND/GILL RESIDENCE
4709 CUMBERLAND AVENUE
CHEVY CHASE, MARYLAND



| County     | I |
|------------|---|
| Covernment |   |

250 Hungerford Drive, Rockville, Maryland 20850 ' (301) 217-6370

# Historic Preservation Commission (301) 495-4570

# APPLICATION FOR HISTORIC AREA WORK PERMIT

|