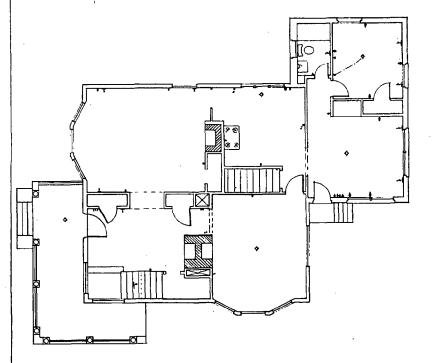

The Montgomery County Historic Preservation Commission has reviewed the attached application for a Historic Area Work Permit. The application was:

| Approved            | Denied                                |
|---------------------|---------------------------------------|
| Approved with Condi | tions:                                |
| 1) with 1/1 windon  | 2 00 losselesson                      |
| on lest rear ele    | shion (3 Right rear                   |
| add from )          | · · · · · · · · · · · · · · · · · · · |
| 2) Orinney to be    | ushalaad as shown                     |
|                     |                                       |
|                     |                                       |
|                     |                                       |

THE BUILDING PERMIT FOR THIS PROJECT SHALL BE ISSUED CONDITIONAL UPON ADHERENCE TO THE APPROVED HISTORIC AREA WORK PERMIT (HAWP).

Applicant: Ochagosleino

Address: 4709 Comberland Aoz Chein Class MI

\*\*\*THE APPLICANT MUST ARRANGE FOR A FIELD INSPECTION BY CALLING THE DEPARTMENT OF PERMITTING SERVICES AT 217-6240 FIVE DAYS PRIOR TO COMMENCEMENT OF WORK AND WITHIN TWO WEEKS FOLLOWING COMPLETION OF WORK.\*\*\*