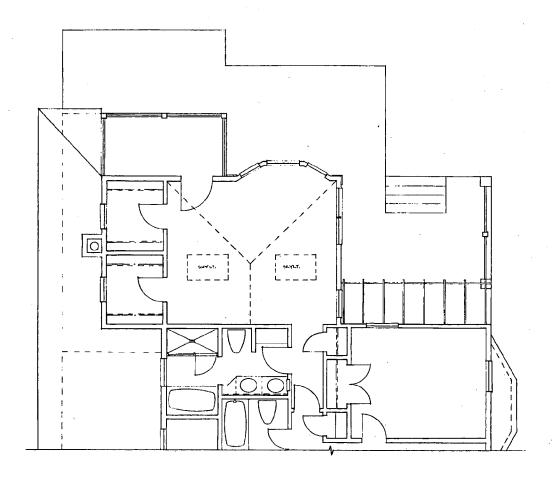

The Montgomery County Historic Preservation Commission has reviewed the attached application for a Historic Area Work Permit. The application was:

| Approved            | Denied                                |
|---------------------|---------------------------------------|
| Approved with Condi | tions:                                |
| 1) with 1/1 windon  | 2 00 losselesson                      |
| on lest rear ele    | shion (3 Right rear                   |
| add from )          | · · · · · · · · · · · · · · · · · · · |
| 2) Orinney to be    | ushalaad as shown                     |
|                     |                                       |
|                     |                                       |
|                     |                                       |