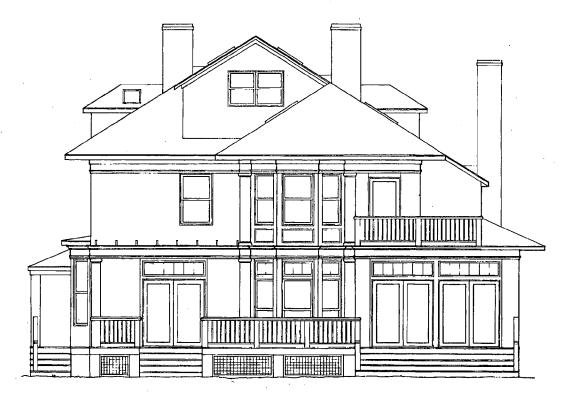

The Montgomery County Historic Preservation Commission has reviewed the attached application for a Historic Area Work Permit. The application was:

| Approved            | Denied                                |
|---------------------|---------------------------------------|
| Approved with Condi | tions:                                |
| 1) with 1/1 windon  | 2 00 losselesson                      |
| on lest rear ele    | shion (3 Right rear                   |
| add from )          | · · · · · · · · · · · · · · · · · · · |
| 2) Orinney to be    | ushalaad as shown                     |
|                     |                                       |
|                     |                                       |
|                     |                                       |