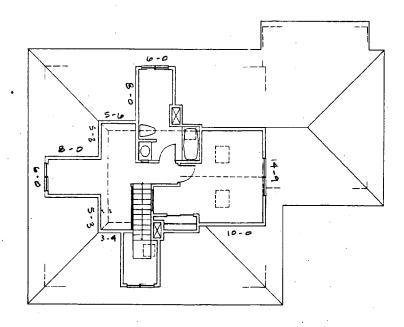

RVEYOR'S CERTIFICATE REFERENCE I hereby certify that the positions of all PLAT REGISTATED LAND SUBVEYOR existing improvements on the above described BOOK 3601 Hamilton Street property have been carefully established by a PLAT W. HYATTSVILLE, MD 6354 864-2830 NO. transit-tape survey and that unless otherwise DRAWN BY . U.M. CHECKED BY MA LIBER shown, there are no encroachments. FOLIO DATE 11:25.68 RECORD NO

A-5/53

SCALE / " 30









PROPOSED NORTH ELEVATION ( Near )







SALKIND RESIDENCE 4709 CUMBERLAND AVE CHEVY CHASE, MD 20815







PROPOSED
WEST ELEVATION (1261)



EXISTING









PROPOSED FIRST FLOOR PLAN





SALKIND/GILL RESIDENCE

4709 CUMBERLAND AVENUE





SECOND FLOOR PLAN













PROPOSED SECOND FLOOR PLAN







SALKIND/GILL RESIDENCE

4709 CUMBERLAND AVENUE:







SALKIND/GILL RESIDENCE
4709 CUMBERLAND AVENUE
CHEVY CHASE, MARYLAND



| County     | I |
|------------|---|
| Covernment |   |

250 Hungerford Drive, Rockville, Maryland 20850 ' (301) 217-6370

# Historic Preservation Commission (301) 495-4570

# APPLICATION FOR HISTORIC AREA WORK PERMIT

|