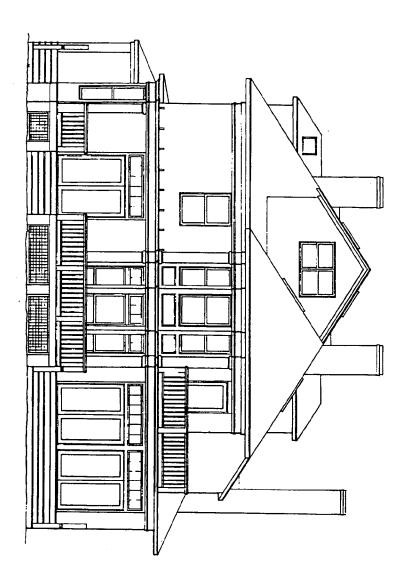

The Montgomery County Historic Preservation Commission has reviewed the attached application for a Historic Area Work Permit. The application was:

| Approved            | Denied                                |
|---------------------|---------------------------------------|
| Approved with Condi | tions:                                |
| 1) with 1/1 windon  | 2 00 losselesson                      |
| on lest rear ele    | shion (3 Right rear                   |
| add from )          | · · · · · · · · · · · · · · · · · · · |
| 2) Orinney to be    | ushalaad as shown                     |
|                     |                                       |
|                     |                                       |
|                     |                                       |