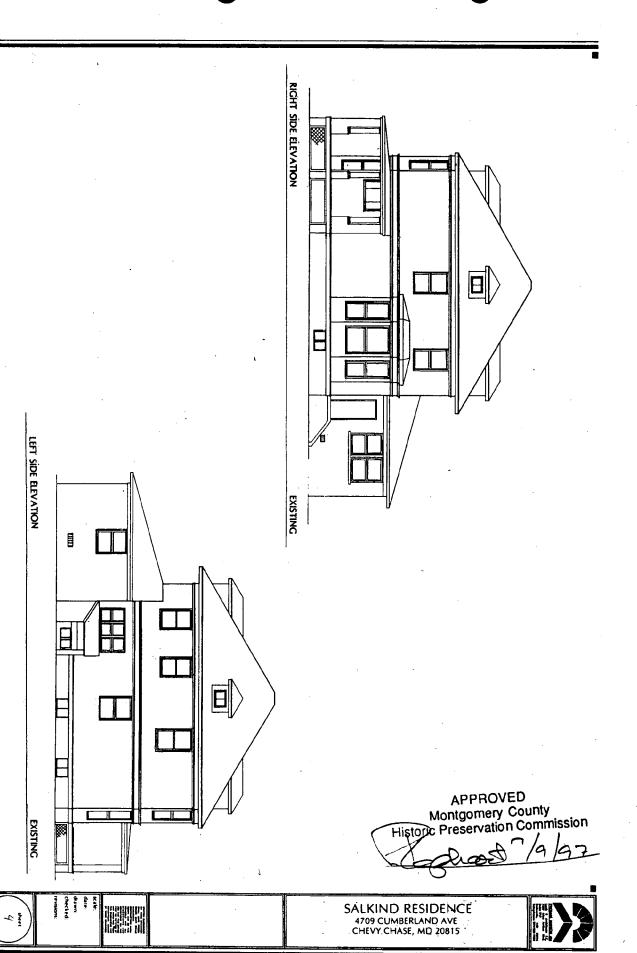

The Montgomery County Historic Preservation Commission has reviewed the attached application for a Historic Area Work Permit. The application was:

| Approved            | Denied                                |
|---------------------|---------------------------------------|
| Approved with Condi | tions:                                |
| 1) with 1/1 windon  | 2 00 losselesson                      |
| on lest rear ele    | shion (3 Right rear                   |
| add from )          | · · · · · · · · · · · · · · · · · · · |
| 2) Orinney to be    | ushalaad as shown                     |
|                     |                                       |
|                     |                                       |
|                     |                                       |