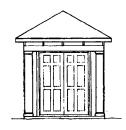

The Montgomery County Historic Preservation Commission has reviewed the attached application for a Historic Area Work Permit. The application was:

| Approved            | Denied                                |
|---------------------|---------------------------------------|
| Approved with Condi | tions:                                |
| 1) with 1/1 windon  | 2 00 losselesson                      |
| on lest rear ele    | shion (3 Right rear                   |
| add from )          | · · · · · · · · · · · · · · · · · · · |
| 2) Orinney to be    | ushalaad as shown                     |
|                     |                                       |
|                     |                                       |
|                     |                                       |