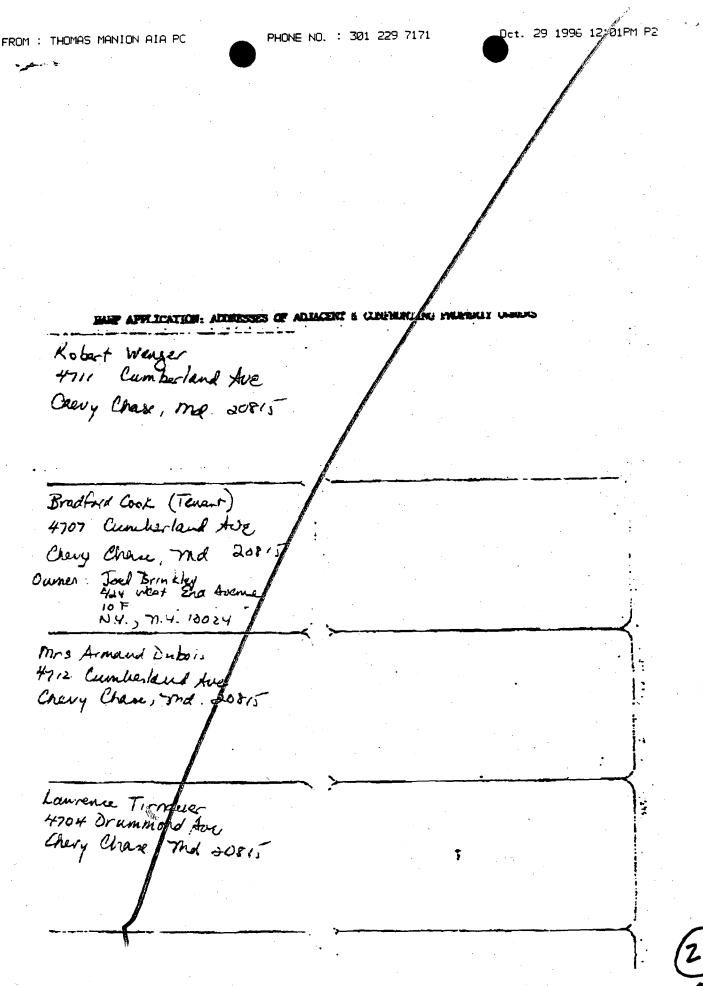

\_\_35/36-96E 4709 Cumberland Ave.\_\_\_\_ (Somerset Historic District) v

.

.

.

- . . . . <u>-</u>

9 ... = =

4709 Comberland

| For X                          | Cober                           |                   |
|--------------------------------|---------------------------------|-------------------|
| Day 7/8                        | Time                            | 1:45 A.M<br>P.N   |
| M                              | Watter B                        | eh .              |
| Of                             |                                 |                   |
| Phone                          | e Number                        | Extension         |
| MOBILEArea Code                | e Number                        | / Extension       |
| Telephoned                     | Returned your call              | RUSH              |
| Came to see you                | Please call                     | Special attention |
| Wants to see you               | Will call again                 | Caller on hold    |
| Message<br>azepun<br>(Guly 9 a | AP Secon<br>al of 4700<br>grda) | g Curbaland       |
| Signed                         |                                 |                   |