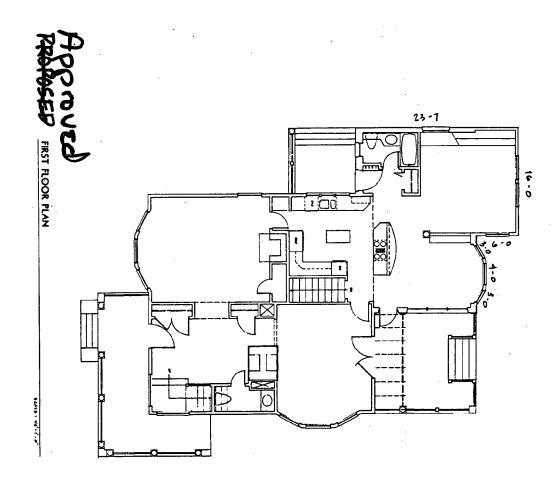

The Montgomery County Historic Preservation Commission has reviewed the attached application for a Historic Area Work Permit. The application was:

| Approved            | Denied                                |
|---------------------|---------------------------------------|
| Approved with Condi | tions:                                |
| 1) with 1/1 windon  | 2 00 losselesson                      |
| on lest rear ele    | shion (3 Right rear                   |
| add from )          | · · · · · · · · · · · · · · · · · · · |
| 2) Orinney to be    | ushalaad as shown                     |
|                     |                                       |
|                     |                                       |
|                     |                                       |