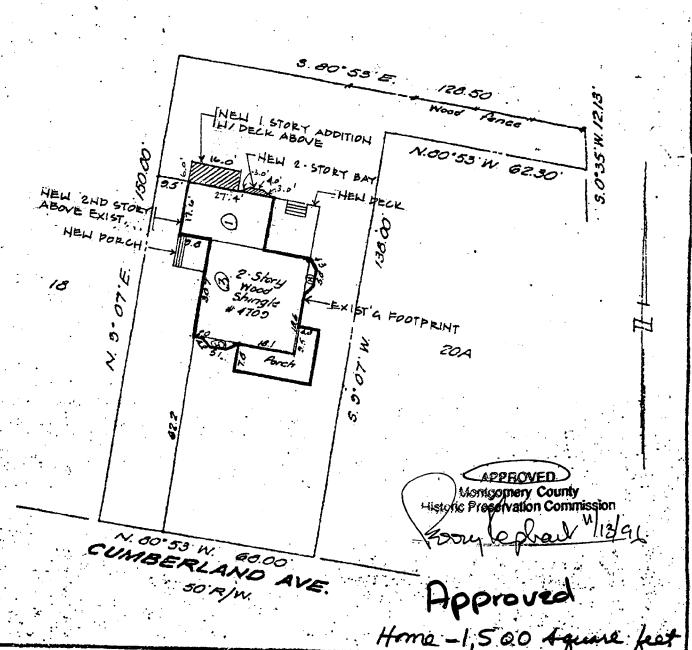

The Montgomery County Historic Preservation Commission has reviewed the attached application for a Historic Area Work Permit. The application was:

| Approved            | Denied                                |
|---------------------|---------------------------------------|
| Approved with Condi | tions:                                |
| 1) with 1/1 windon  | 2 00 losselesson                      |
| on lest rear ele    | shion (3 Right rear                   |
| add from )          | · · · · · · · · · · · · · · · · · · · |
| 2) Orinney to be    | ushalaad as shown                     |
|                     |                                       |
|                     |                                       |
|                     |                                       |