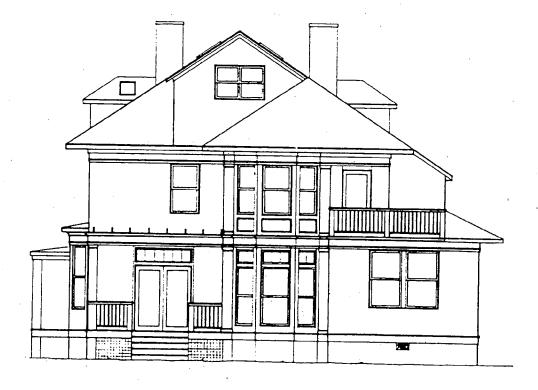

The Montgomery County Historic Preservation Commission has reviewed the attached application for a Historic Area Work Permit. The application was:

| Approved            | Denied                                |
|---------------------|---------------------------------------|
| Approved with Condi | tions:                                |
| 1) with 1/1 windon  | 2 00 losselesson                      |
| on lest rear ele    | shion (3 Right rear                   |
| add from )          | · · · · · · · · · · · · · · · · · · · |
| 2) Orinney to be    | ushalaad as shown                     |
|                     |                                       |
|                     |                                       |
|                     |                                       |