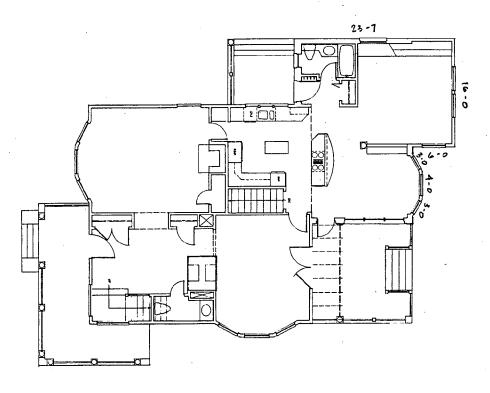

The Montgomery County Historic Preservation Commission has reviewed the attached application for a Historic Area Work Permit. The application was:

| Approved            | Denied                                |
|---------------------|---------------------------------------|
| Approved with Condi | tions:                                |
| 1) with 1/1 windon  | 2 00 losselesson                      |
| on lest rear ele    | shion (3 Right rear                   |
| add from )          | · · · · · · · · · · · · · · · · · · · |
| 2) Orinney to be    | ushalaad as shown                     |
|                     |                                       |
|                     |                                       |
|                     |                                       |

THE BUILDING PERMIT FOR THIS PROJECT SHALL BE ISSUED CONDITIONAL UPON ADHERENCE TO THE APPROVED HISTORIC AREA WORK PERMIT (HAWP).

Applicant: Ochagosleino

Address: 4709 Comberland Aoz Chein Class MI

\*\*\*THE APPLICANT MUST ARRANGE FOR A FIELD INSPECTION BY CALLING THE DEPARTMENT OF PERMITTING SERVICES AT 217-6240 FIVE DAYS PRIOR TO COMMENCEMENT OF WORK AND WITHIN TWO WEEKS FOLLOWING COMPLETION OF WORK.\*\*\*