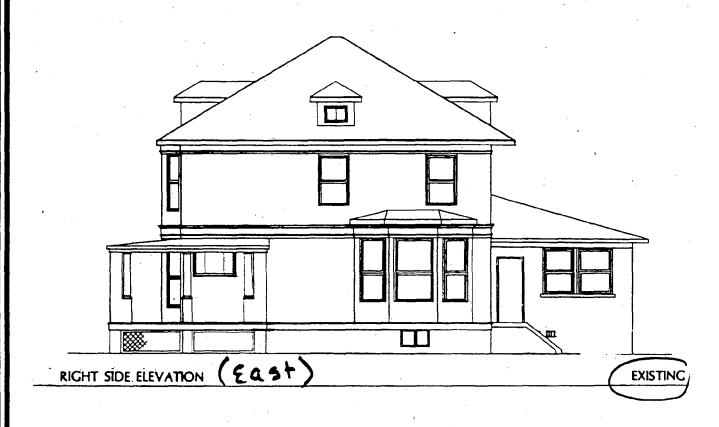

The Montgomery County Historic Preservation Commission has reviewed the attached application for a Historic Area Work Permit. The application was:

| Approved            | Denied                                |
|---------------------|---------------------------------------|
| Approved with Condi | tions:                                |
| 1) with 1/1 windon  | 2 00 losselesson                      |
| on lest rear ele    | shion (3 Right rear                   |
| add from )          | · · · · · · · · · · · · · · · · · · · |
| 2) Orinney to be    | ushalaad as shown                     |
|                     |                                       |
|                     |                                       |
|                     |                                       |