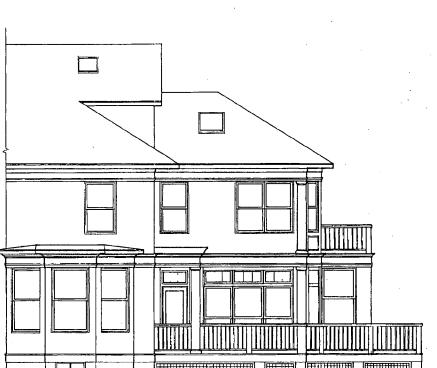

The Montgomery County Historic Preservation Commission has reviewed the attached application for a Historic Area Work Permit. The application was:

| Approved            | Denied                                |
|---------------------|---------------------------------------|
| Approved with Condi | tions:                                |
| 1) with 1/1 windon  | 2 00 losselesson                      |
| on lest rear ele    | shion (3 Right rear                   |
| add from )          | · · · · · · · · · · · · · · · · · · · |
| 2) Orinney to be    | ushalaad as shown                     |
|                     |                                       |
|                     |                                       |
|                     |                                       |