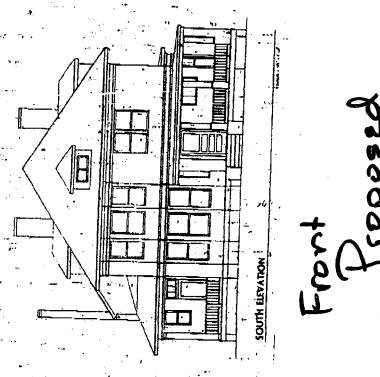

The Montgomery County Historic Preservation Commission has reviewed the attached application for a Historic Area Work Permit. The application was:

| Approved            | Denied                                |
|---------------------|---------------------------------------|
| Approved with Condi | tions:                                |
| 1) with 1/1 windon  | 2 00 losselesson                      |
| on lest rear ele    | shion (3 Right rear                   |
| add from )          | · · · · · · · · · · · · · · · · · · · |
| 2) Orinney to be    | ushalaad as shown                     |
|                     |                                       |
|                     |                                       |
|                     |                                       |

THE BUILDING PERMIT FOR THIS PROJECT SHALL BE ISSUED CONDITIONAL UPON ADHERENCE TO THE APPROVED HISTORIC AREA WORK PERMIT (HAWP).

Applicant: Ochagosleino

Address: 4709 Comberland Aoz Chein Class MI

\*\*\*THE APPLICANT MUST ARRANGE FOR A FIELD INSPECTION BY CALLING THE DEPARTMENT OF PERMITTING SERVICES AT 217-6240 FIVE DAYS PRIOR TO COMMENCEMENT OF WORK AND WITHIN TWO WEEKS FOLLOWING COMPLETION OF WORK.\*\*\*