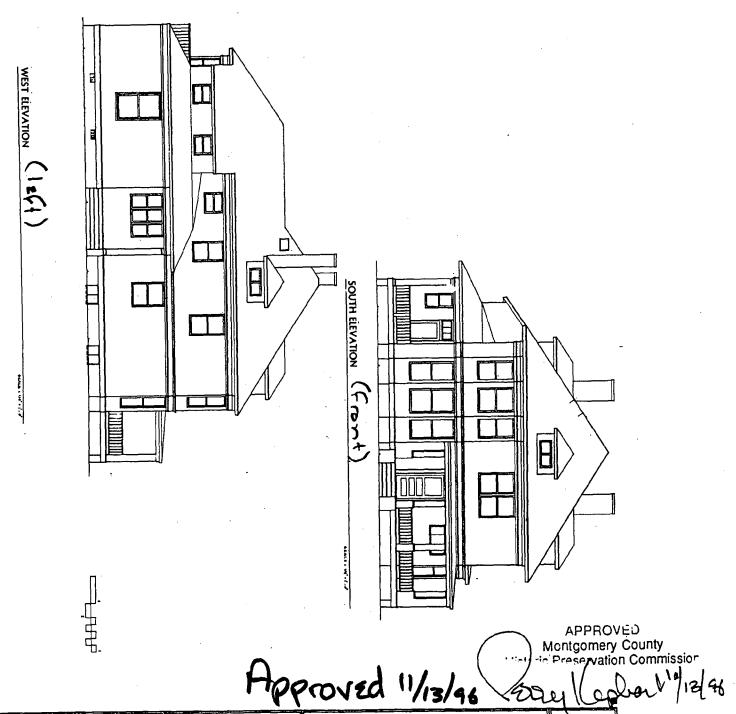

The Montgomery County Historic Preservation Commission has reviewed the attached application for a Historic Area Work Permit. The application was:

| Approved            | Denied                                |
|---------------------|---------------------------------------|
| Approved with Condi | tions:                                |
| 1) with 1/1 windon  | 2 00 losselesson                      |
| on lest rear ele    | shion (3 Right rear                   |
| add from )          | · · · · · · · · · · · · · · · · · · · |
| 2) Orinney to be    | ushalaad as shown                     |
|                     |                                       |
|                     |                                       |
|                     |                                       |