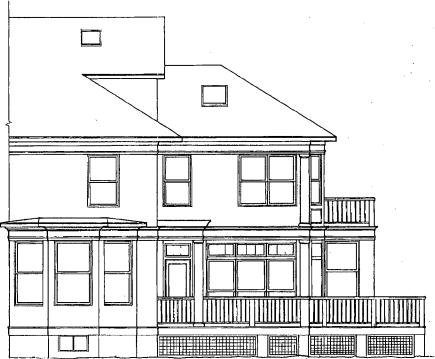

The Montgomery County Historic Preservation Commission has reviewed the attached application for a Historic Area Work Permit. The application was:

| Approved            | Denied                                |
|---------------------|---------------------------------------|
| Approved with Condi | tions:                                |
| 1) with 1/1 windon  | 2 00 losselesson                      |
| on lest rear ele    | shion (3 Right rear                   |
| add from )          | · · · · · · · · · · · · · · · · · · · |
| 2) Orinney to be    | ushalaad as shown                     |
|                     |                                       |
|                     |                                       |
|                     |                                       |