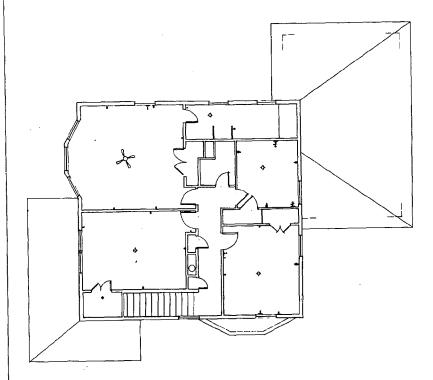

The Montgomery County Historic Preservation Commission has reviewed the attached application for a Historic Area Work Permit. The application was:

| Approved            | Denied                                |
|---------------------|---------------------------------------|
| Approved with Condi | tions:                                |
| 1) with 1/1 windon  | 2 00 losselesson                      |
| on lest rear ele    | shion (3 Right rear                   |
| add from )          | · · · · · · · · · · · · · · · · · · · |
| 2) Orinney to be    | ushalaad as shown                     |
|                     |                                       |
|                     |                                       |
|                     |                                       |