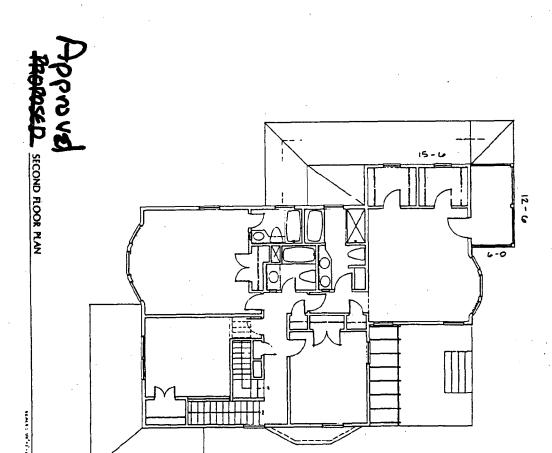

The Montgomery County Historic Preservation Commission has reviewed the attached application for a Historic Area Work Permit. The application was:

| Approved            | Denied                                |
|---------------------|---------------------------------------|
| Approved with Condi | tions:                                |
| 1) with 1/1 windon  | 2 00 losselesson                      |
| on lest rear ele    | shion (3 Right rear                   |
| add from )          | · · · · · · · · · · · · · · · · · · · |
| 2) Orinney to be    | ushalaad as shown                     |
|                     |                                       |
|                     |                                       |
|                     |                                       |