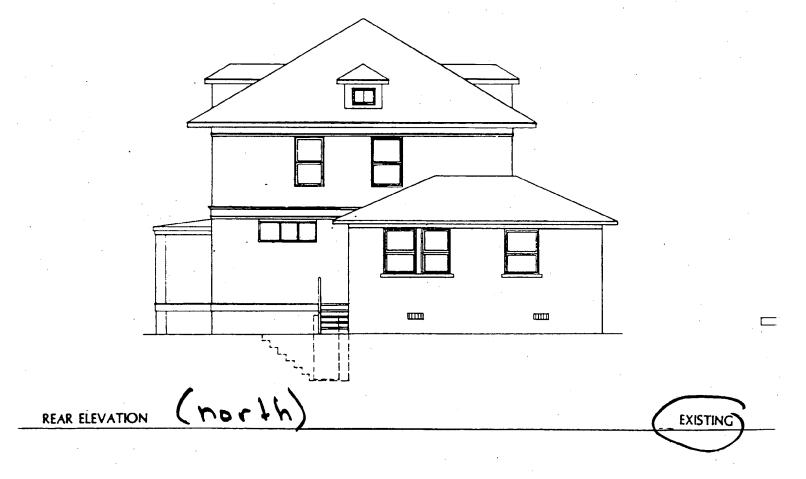

The Montgomery County Historic Preservation Commission has reviewed the attached application for a Historic Area Work Permit. The application was:

| Approved            | Denied                                |
|---------------------|---------------------------------------|
| Approved with Condi | tions:                                |
| 1) with 1/1 windon  | 2 00 losselesson                      |
| on lest rear ele    | shion (3 Right rear                   |
| add from )          | · · · · · · · · · · · · · · · · · · · |
| 2) Orinney to be    | ushalaad as shown                     |
|                     |                                       |
|                     |                                       |
|                     |                                       |