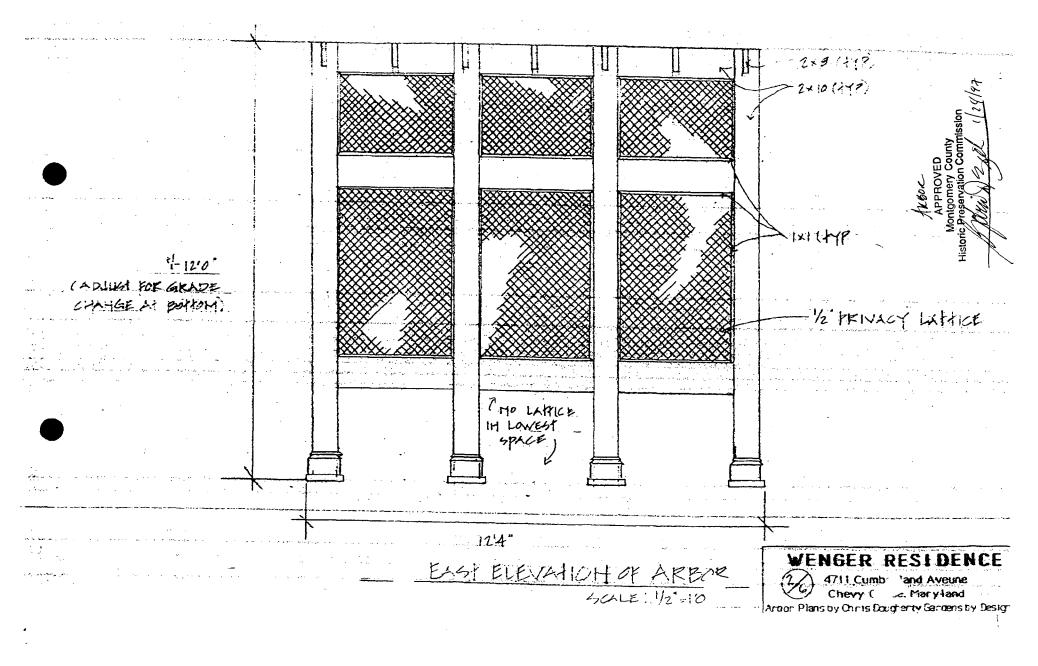

33/36 -97 A (Revision)

BEVELLED POST top 12 PRIVACY LATTICE DECOKATIVE DETAIL to DUPLICATE DETAIL Cos 24 HOUSE APPROVED Montgomery County Histori<del>c P</del>reservation Commission dit ? -DIHIHA RAM BAY 1237-EEHCE Post OH PROPERTY LINE 10 (#1 66 South ELEVATION 12:12 Not & Scale Revised 2197 14 WENGER RESIDENCE 8 4711 Cumber land Aveune Chevy Chase, Haryland R Drawingsby Chris Dougher in Gerdens by Design (202) 966-3935 Scale: 1/2" = 1.0" 15'1'

#### Arbor and walkway:

In addition, the owner proposes to construct an arbor on the east side of the house, in line with the driveway and proposed "moon gate" entrance to the fenced yard. The arbor would be attached to the house with three joist hangers at the center-three joists (See Circle  $2l_1 22$ ). The arbor measures 10' x 12'-4" at the ground level. The upper grid measures 12'-9" x 12'-4". The owner intends to plant clematis along the east side of the arbor, which would climb up the side and over the top of the arbor.