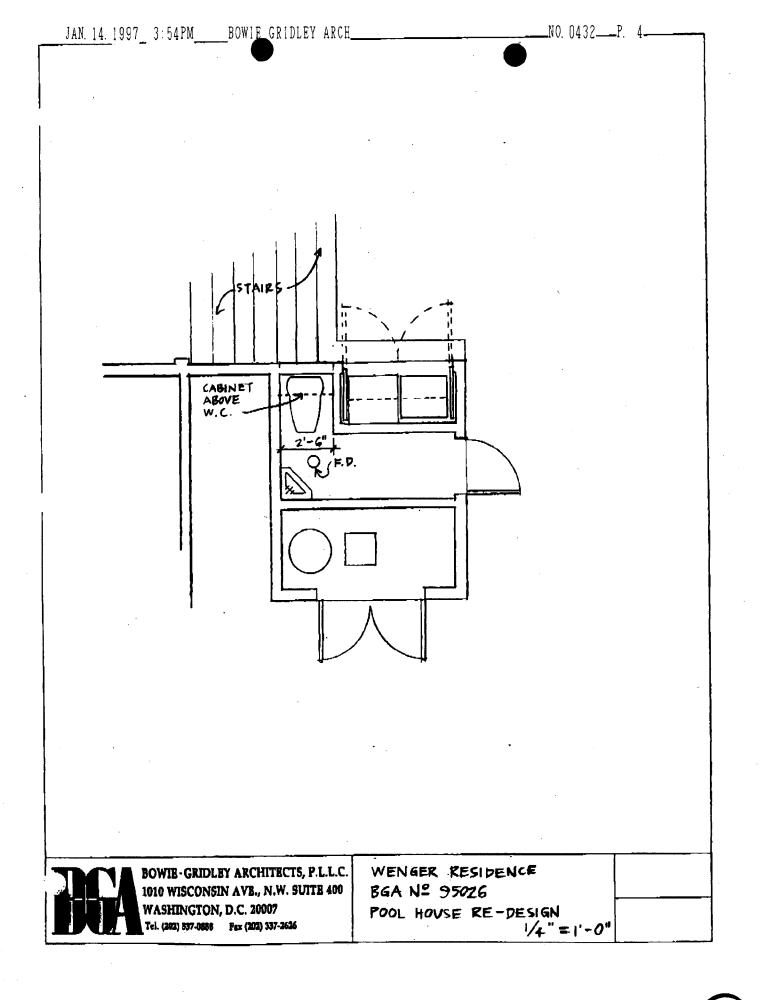

#### Pool house:

The existing pool house was built without a Revised HAWP. As constructed, the existing pool house is a revised edition of that approved by the HPC on 3/13/96. The existing pool house is smaller than that approved, and is located adjacent to a recent addition to the historic house, in roughly the same part of the east side yard. The design is similar to that approved by the HPC.

#### STAFF DISCUSSION

The owner has appeared before the HPC several times with requests for exterior changes to his house. Therefore, it is surprising and dismaying that the revisions to the approved pool house structure were not brought before the HPC when it was learned that revisions were necessary to meet County codes/setbacks. (SEE CRCLE12)

The relocation of the pool house, <u>adjacent to an addition</u> to the house, actually makes this structure less visible from the public right-of-way. It is a smaller structure than that which was originally proposed and approved, and the proximity to an addition to the original house is certainly better than having it attached to the original house.