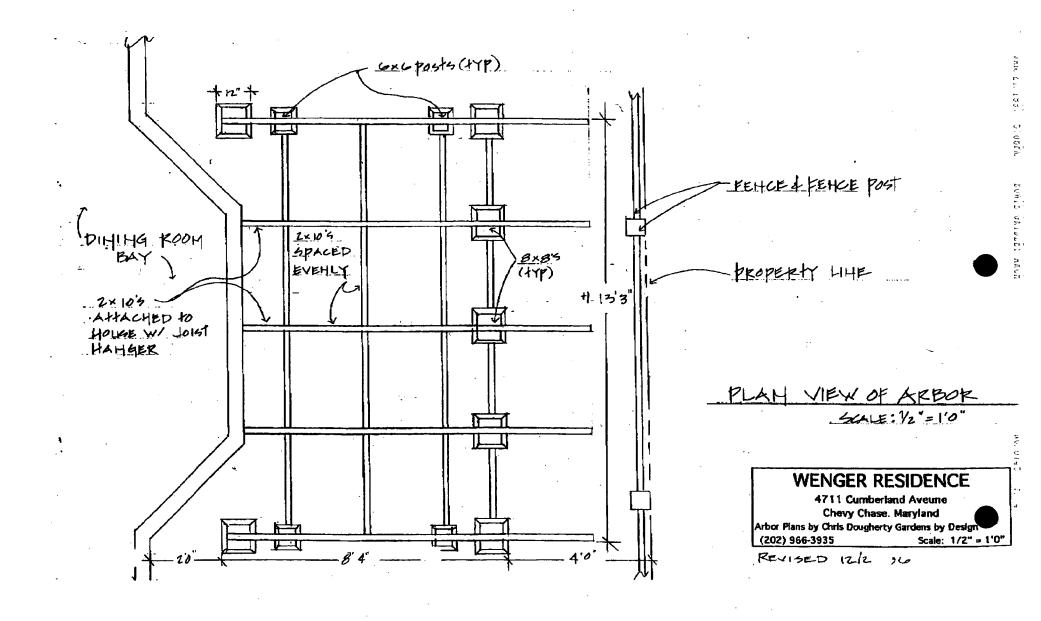

#### Arbor and walkway:

In addition, the owner proposes to construct an arbor on the east side of the house, in line with the driveway and proposed "moon gate" entrance to the fenced yard. The arbor would be attached to the house with three joist hangers at the center-three joists (See Circle  $2l_1 22$ ). The arbor measures 10' x 12'-4" at the ground level. The upper grid measures 12'-9" x 12'-4". The owner intends to plant clematis along the east side of the arbor, which would climb up the side and over the top of the arbor.

B. General description of project and its effect on the historic resource(s), the environmental setting, and, where applicable, the historic district:

THE PROPOSED ARBOR WOULD HAVE (4) 6×6 POSTS AND (6) 8×8 POSTS SUPPORTING A GRID OF Z×8 BEAMS. VICTORIAN FEATURES, INCLUDING ORNATE TRIM AND RECORATIVE CUTS, COMBINE TO MAKE A GOOD, INTERESTING HOUSE EVEN BETTER AND MORE INTERESTING. SITE PLAN