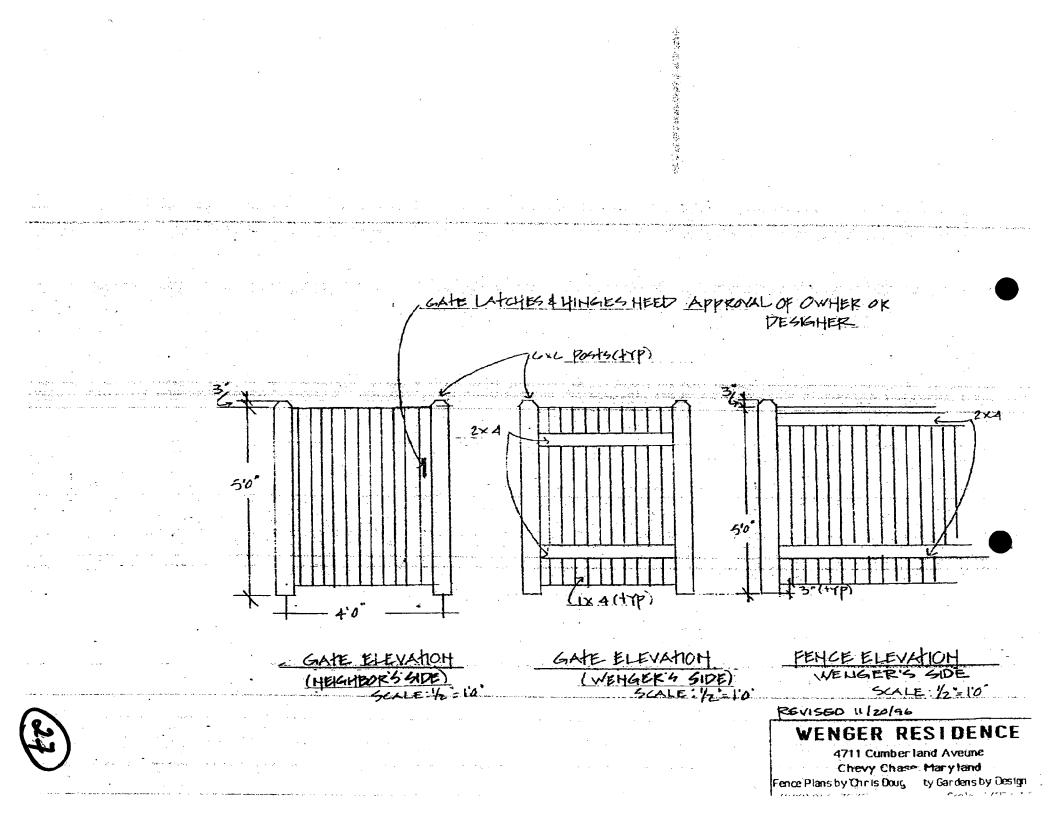

#### Fencing:

The existing picket fence is 4'-0" high, and is located in the front yard on the west side of the house, and in the east side-yard, towards the rear of the house. (See Circle  $g_{,10}$ ) The fencing on the east and rear boundaries is 5'-6" stockade fencing. The fencing along the west side is on the neighbor's property. It is horizontal board fencing ca. 5' high, and extends only 2/3s of the way down the property line. All of the existing solid fencing is pressure-treated pine with no finish or stain.

The present proposal is to replace the two sections of picket fencing with solid board fencing 5'-0" high and to move the location of this new fencing. The fencing would be pressure-treated pine, with no finish (similar to what is existing). On the east side of the house, the 5' high

fencing would be located farther forward than the existing picket fencing, just behind the corner tower. In addition, an entry gate with a half-circle entry-piece is proposed (the "Moon Gate"). On the west side, the new fencing would begin at the rear edge of the front porch for 2'-6", and then jog 4'-0" towards the street before closing against the neighbor's fence on the west property line. (See Circle 23) This would bring the new 5' high fence approximately 4' farther forward on the lot than the existing picket fence.

The entry gate for the west sideyard is placed within that 4'-0" section. Along the west property line, the owner proposes to add to the neighbor's fencing by building a 5'-6" high solid board fence, topped with 12" of lattice, to a total height of 6'-6". The neighbor's fencing on the west side will remain, and this new section would complete the fencing along the west boundary.

The stockade fencing on the east side would be replaced with solid board fencing to a height of 6'-6". The top 12" would consist of latticework.

[<u>N.B.</u>: The owner would like to construct a 7'-6"solid board fence, topped with lattice, along the rear property line. This will require a variance from the County and is not part of this HAWP application; it would be brought before the HPC at a later date.]

The owner also proposes to build a small 4' high enclosure using the same solid board design (without the latticework) for garbage cans. This would be built adjacent to the neighbor's fencing along the west side of the property just forward of the front porch line. (See Circle 25)