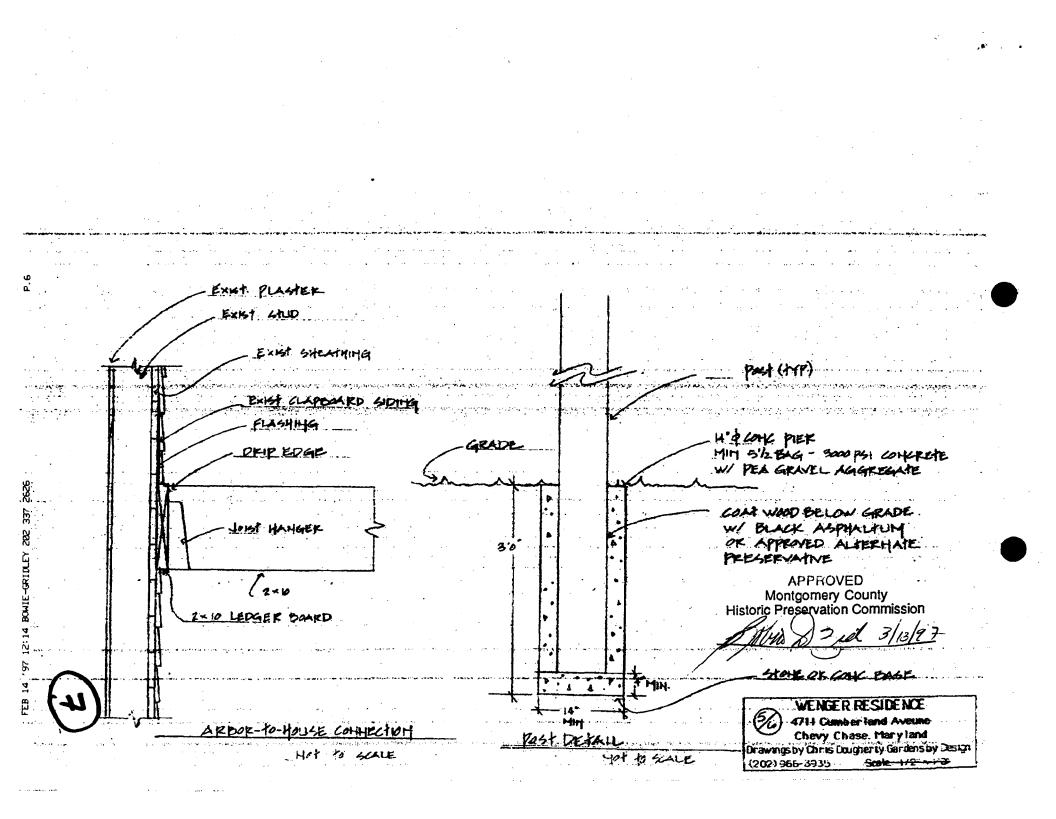

#### GENERAL NOTES

Wood specification for arbor is cader select grade Posts below grade according to exclutect's specifications. Arbor to house connection according to architects specifications. Check with designer about template for decorative design above arch. Entrance arch to be 5° wide & thick lighth & south elevations to be the same. Arbor to be gainted the same color as the bouse. Arbor to be primed if not painted to winter of "96/"97

Arbor to be primed if not painted in winter of 96/97 Check with owner about color of design above arch

APPROVED 6×10 8058 Montgomery County Historic Preservation Commission

34

DETAIL OF COLUMN BASE

Not to beare

# GENERAL NOTES. Wood specification for anbon is cedar select grade Posts below grade according to architect's specifications. Check with designer for template for ends of 2/10's & above arch. Entrance arch to be 6" wide & thick North & south elevations to be the same Arbor to be painted the same color as the house Arbor to be primed if not painted in winter of '95/'97 Check with owner about color of design above arch ALBOR APPROVE Mol Historic Pt · · · · WENGER RESIDENCE ATTI Cumber land Aveune Chevy Chase. Mary land Arbor Plans by Chinis Dougherty Gardens by Design (202) 966-3935