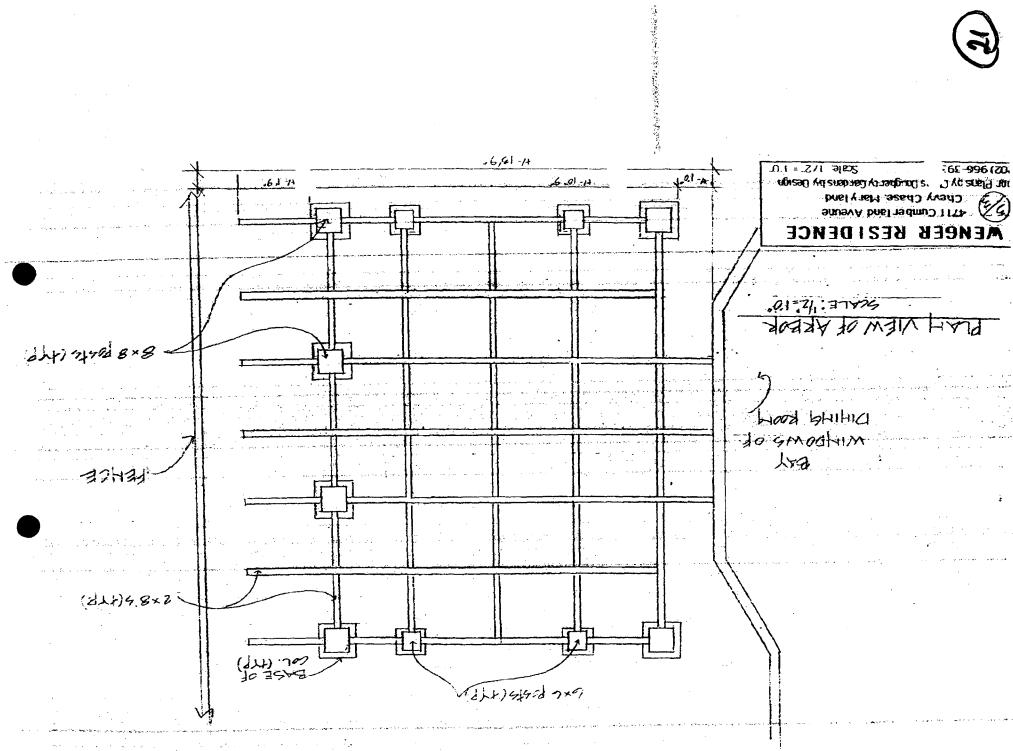

B. General description of project and its effect on the historic resource(s), the environmental setting, and, where applicable, the historic district:

THE PROPOSED ARBOR WOULD HAVE (4) 6×6 POSTS AND (6) 8×8 POSTS SUPPORTING A GRID OF Z×8 BEAMS. VICTORIAN FEATURES, INCLUDING ORNATE TRIM AND RECORATIVE CUTS, COMBINE TO MAKE A GOOD, INTERESTING HOUSE EVEN BETTER AND MORE INTERESTING. SITE PLAN

#### Arbor and walkway:

In addition, the owner proposes to construct an arbor on the east side of the house, in line with the driveway and proposed "moon gate" entrance to the fenced yard. The arbor would be attached to the house with three joist hangers at the center-three joists (See Circle  $2l_1 22$ ). The arbor measures 10' x 12'-4" at the ground level. The upper grid measures 12'-9" x 12'-4". The owner intends to plant clematis along the east side of the arbor, which would climb up the side and over the top of the arbor.