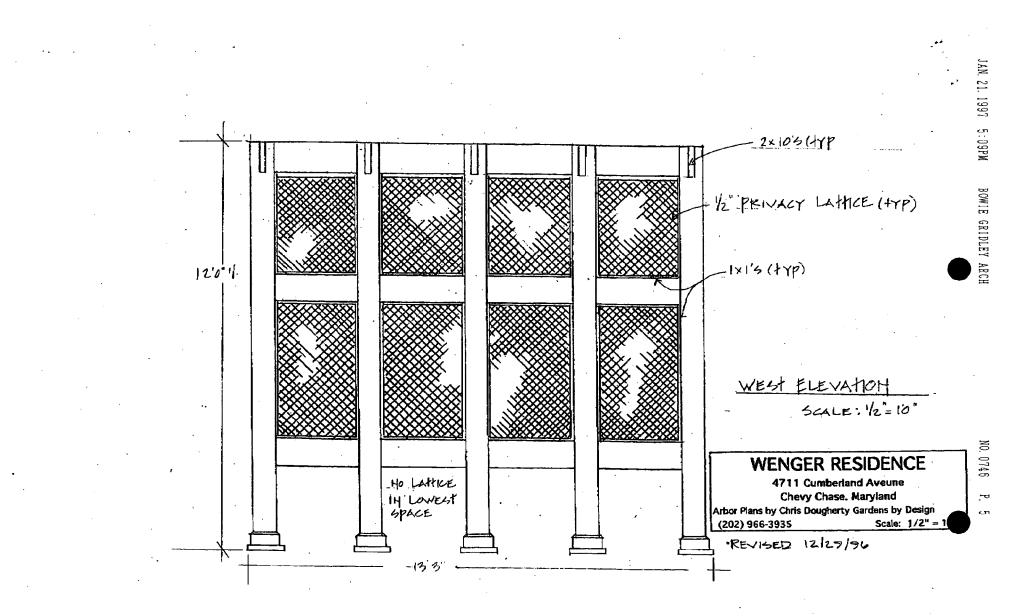

# GENERAL NOTES. Wood specification for anbon is cedar select grade Posts below grade according to architect's specifications. Check with designer for template for ends of 2/10's & above arch. Entrance arch to be 6" wide & thick North & south elevations to be the same Arbor to be painted the same color as the house Arbor to be primed if not painted in winter of '95/'97 Check with owner about color of design above arch ALBOR APPROVE Mol Historic Pt · · · · WENGER RESIDENCE ATTI Cumber land Aveune Chevy Chase. Mary land Arbor Plans by Chinis Dougherty Gardens by Design (202) 966-3935

4711 Cumber land Avenne Chevy Chase Mary land It Plans by C 's Dougherty Gerdens by Design 12) 966-39: Scale 1/2" = 1:0"

+1-159"

11-10-9

107

11-19