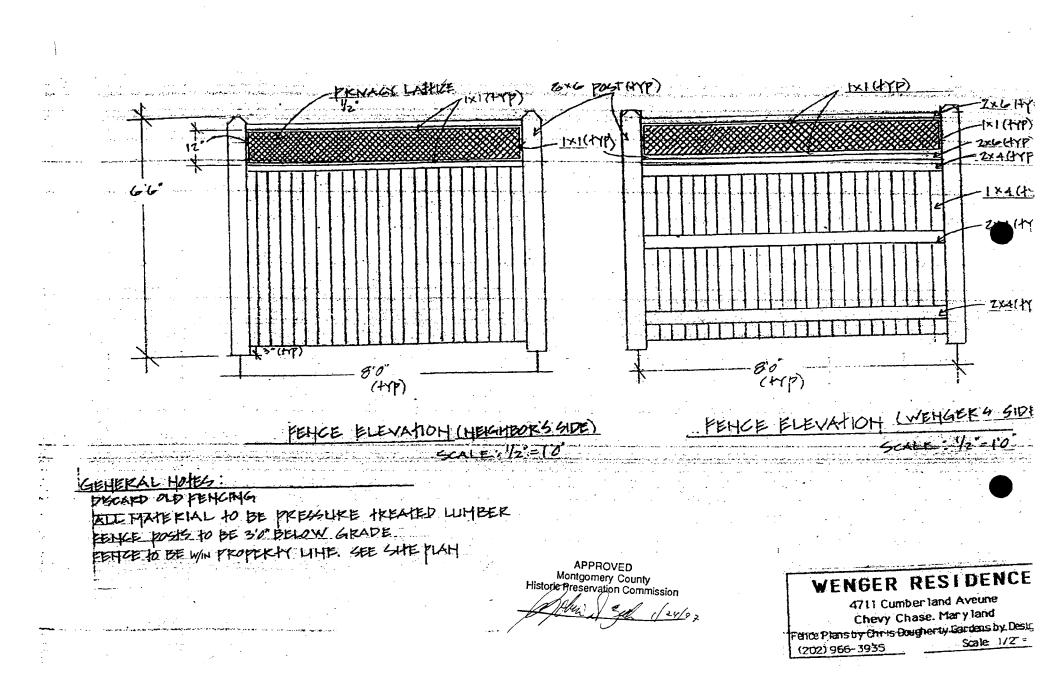

The entry gate for the west sideyard is placed within that 4'-0" section. Along the west property line, the owner proposes to add to the neighbor's fencing by building a 5'-6" high solid board fence, topped with 12" of lattice, to a total height of 6'-6". The neighbor's fencing on the west side will remain, and this new section would complete the fencing along the west boundary.

The stockade fencing on the east side would be replaced with solid board fencing to a height of 6'-6". The top 12" would consist of latticework.

[<u>N.B.</u>: The owner would like to construct a 7'-6"solid board fence, topped with lattice, along the rear property line. This will require a variance from the County and is not part of this HAWP application; it would be brought before the HPC at a later date.]