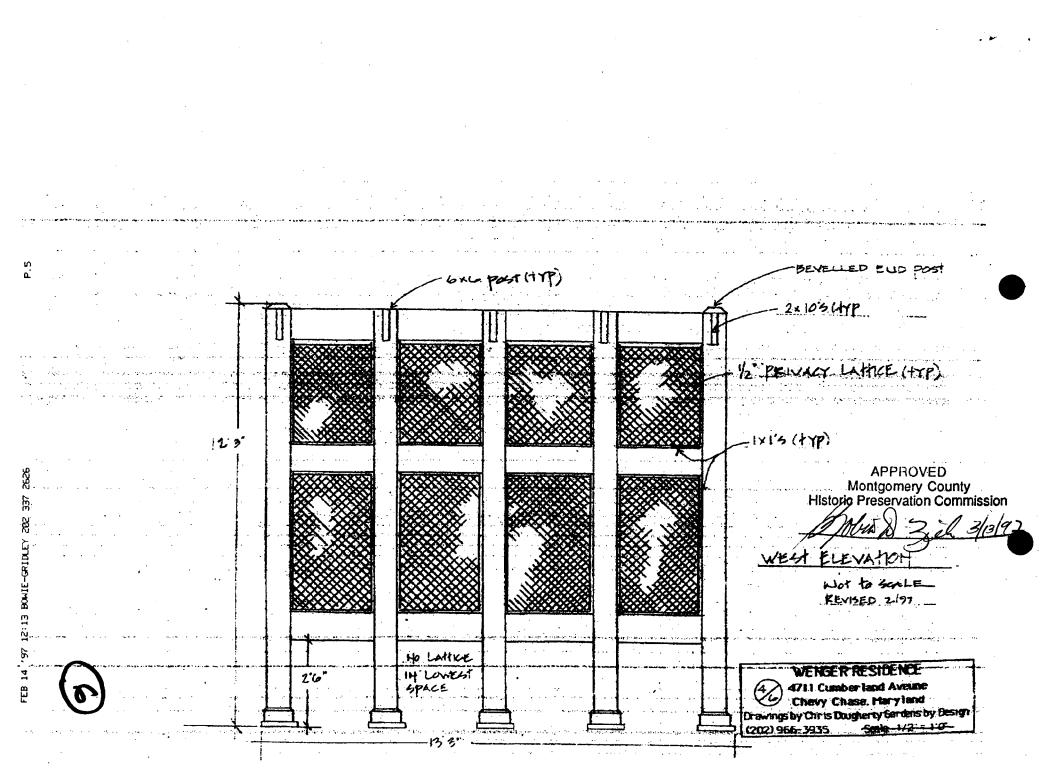

33/36 -97 A (Revision)

BEVELLED POST top 12 PRIVACY LATTICE DECOKATIVE DETAIL to DUPLICATE DETAIL Cos 24 HOUSE APPROVED Montgomery County Histori<del>c P</del>reservation Commission dit ? -DIHIHA RAM BAY 1237-EEHCE Post OH PROPERTY LINE 10 (#1 66 South ELEVATION 12:12 Not & Scale Revised 2197 14 WENGER RESIDENCE 8 4711 Cumber land Aveune Chevy Chase, Haryland R Drawingsby Chris Dougher in Gerdens by Design (202) 966-3935 Scale: 1/2" = 1.0" 15'1'

#### GENERAL NOTES

Wood specification for arbor is cader select grade Posts below grade according to exclutect's specifications. Arbor to house connection according to architects specifications. Check with designer about template for decorative design above arch. Entrance arch to be 5° wide & thick lighth & south elevations to be the same. Arbor to be gainted the same color as the bouse. Arbor to be primed if not painted to winter of "96/"97

# GENERAL NOTES. Wood specification for anbon is cedar select grade Posts below grade according to architect's specifications. Check with designer for template for ends of 2/10's & above arch. Entrance arch to be 6" wide & thick North & south elevations to be the same Arbor to be painted the same color as the house Arbor to be primed if not painted in winter of '95/'97 Check with owner about color of design above arch ALBOR APPROVE Mol Historic Pt · · · · WENGER RESIDENCE ATTI Cumber land Aveune Chevy Chase. Mary land Arbor Plans by Chinis Dougherty Gardens by Design (202) 966-3935