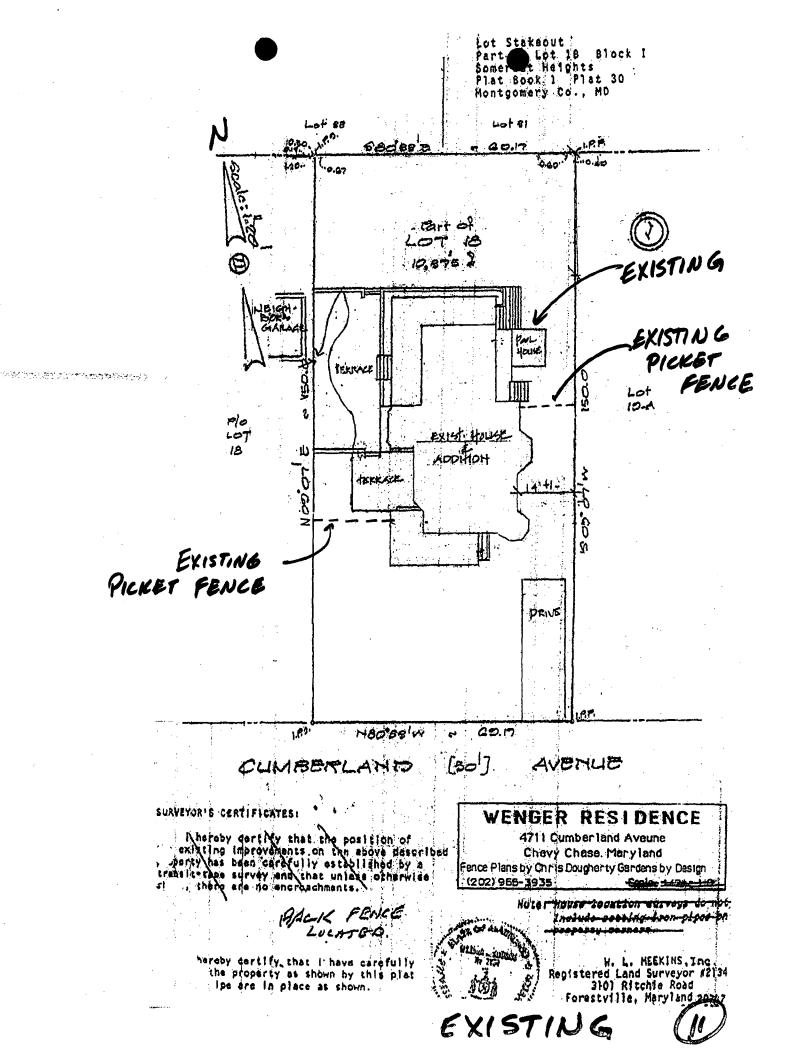

#### Fencing:

The existing picket fence is 4'-0" high, and is located in the front yard on the west side of the house, and in the east side-yard, towards the rear of the house. (See Circle  $g_{,10}$ ) The fencing on the east and rear boundaries is 5'-6" stockade fencing. The fencing along the west side is on the neighbor's property. It is horizontal board fencing ca. 5' high, and extends only 2/3s of the way down the property line. All of the existing solid fencing is pressure-treated pine with no finish or stain.

fencing would be located farther forward than the existing picket fencing, just behind the corner tower. In addition, an entry gate with a half-circle entry-piece is proposed (the "Moon Gate"). On the west side, the new fencing would begin at the rear edge of the front porch for 2'-6", and then jog 4'-0" towards the street before closing against the neighbor's fence on the west property line. (See Circle 23) This would bring the new 5' high fence approximately 4' farther forward on the lot than the existing picket fence.

The entry gate for the west sideyard is placed within that 4'-0" section. Along the west property line, the owner proposes to add to the neighbor's fencing by building a 5'-6" high solid board fence, topped with 12" of lattice, to a total height of 6'-6". The neighbor's fencing on the west side will remain, and this new section would complete the fencing along the west boundary.

The owner also proposes to build a small 4' high enclosure using the same solid board design (without the latticework) for garbage cans. This would be built adjacent to the neighbor's fencing along the west side of the property just forward of the front porch line. (See Circle 25)