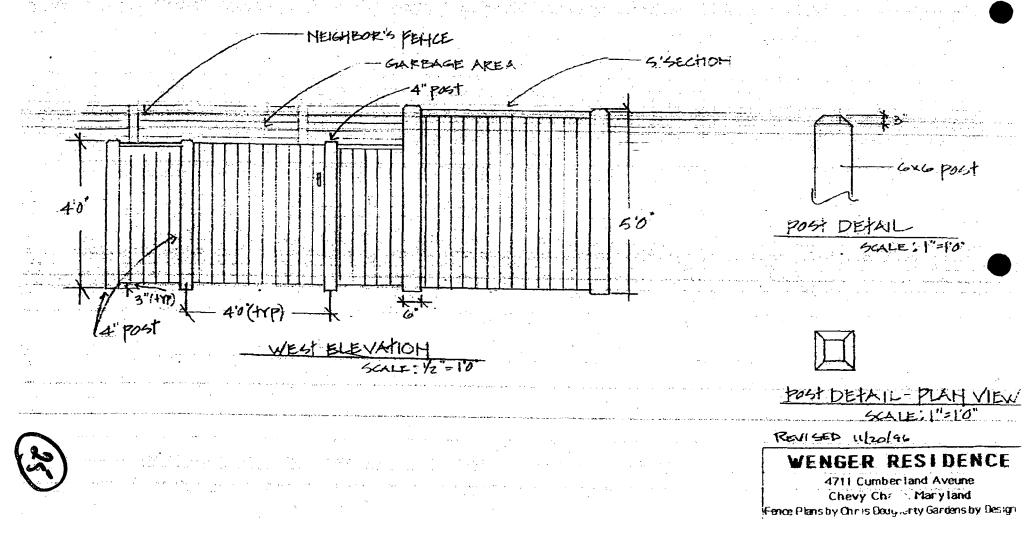

The owner also proposes to build a small 4' high enclosure using the same solid board design (without the latticework) for garbage cans. This would be built adjacent to the neighbor's fencing along the west side of the property just forward of the front porch line. (See Circle 25)