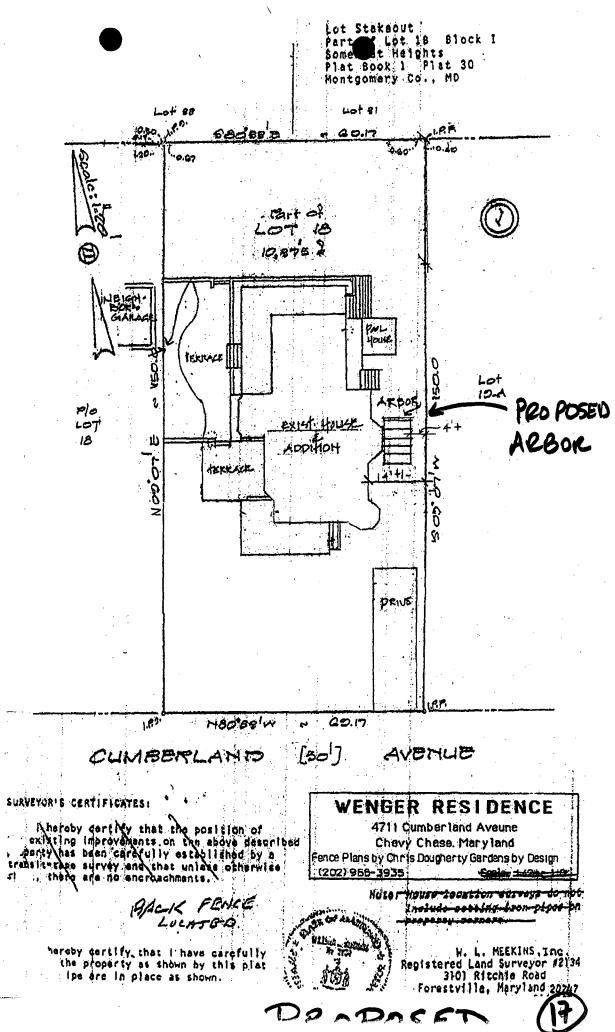

#### Arbor and walkway:

In addition, the owner proposes to construct an arbor on the east side of the house, in line with the driveway and proposed "moon gate" entrance to the fenced yard. The arbor would be attached to the house with three joist hangers at the center-three joists (See Circle  $2l_1 22$ ). The arbor measures 10' x 12'-4" at the ground level. The upper grid measures 12'-9" x 12'-4". The owner intends to plant clematis along the east side of the arbor, which would climb up the side and over the top of the arbor.

This proposal includes the provision of a walkway from the driveway back to the rear yard, constructed of the same flagstone pavers which are used in the pool area.