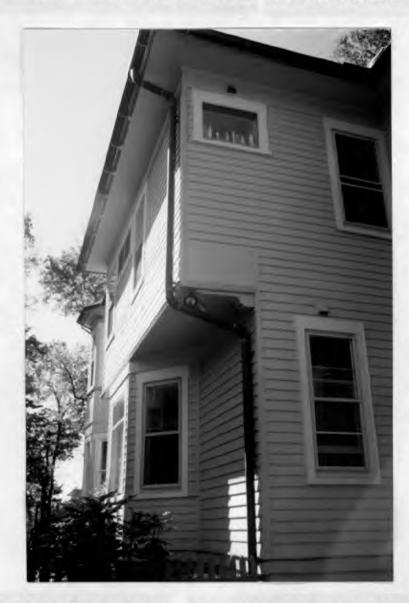

#### Arbor and walkway:

In addition, the owner proposes to construct an arbor on the east side of the house, in line with the driveway and proposed "moon gate" entrance to the fenced yard. The arbor would be attached to the house with three joist hangers at the center-three joists (See Circle  $2l_1 22$ ). The arbor measures 10' x 12'-4" at the ground level. The upper grid measures 12'-9" x 12'-4". The owner intends to plant clematis along the east side of the arbor, which would climb up the side and over the top of the arbor.

Staff feels that the arbor structure is a suitable feature on the site, especially because it is light construction and essentially a garden structure. Staff has some concerns with the proposal to attach the arbor directly to the house through the use of a ledger board and joist hangers, although the proposed work is reversible, and modest from a construction point of view. However the connection provides opportunities for potential moisture and insect damage. The landscape architect proposes to plant clematis instead of ivy or wisteria, and clematis is probably less invasive. This would ultimately be an area for monitoring by the homeowner if the Commission approves this construction. One would watch for paint failure on the house.