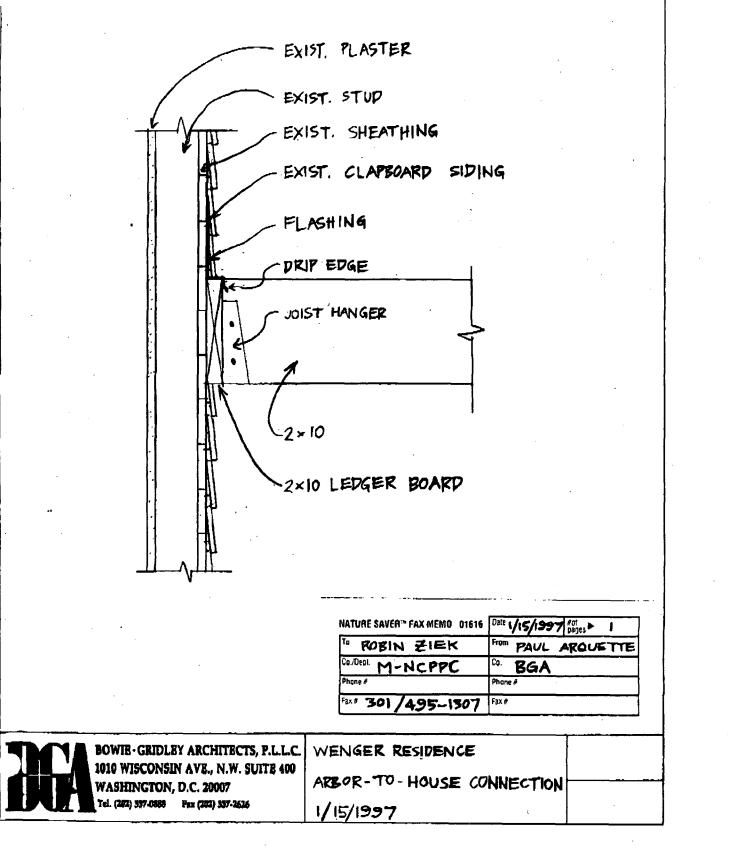

#### Arbor and walkway:

In addition, the owner proposes to construct an arbor on the east side of the house, in line with the driveway and proposed "moon gate" entrance to the fenced yard. The arbor would be attached to the house with three joist hangers at the center-three joists (See Circle  $2l_1 22$ ). The arbor measures 10' x 12'-4" at the ground level. The upper grid measures 12'-9" x 12'-4". The owner intends to plant clematis along the east side of the arbor, which would climb up the side and over the top of the arbor.

Staff feels that the arbor structure is a suitable feature on the site, especially because it is light construction and essentially a garden structure. Staff has some concerns with the proposal to attach the arbor directly to the house through the use of a ledger board and joist hangers, although the proposed work is reversible, and modest from a construction point of view. However the connection provides opportunities for potential moisture and insect damage. The landscape architect proposes to plant clematis instead of ivy or wisteria, and clematis is probably less invasive. This would ultimately be an area for monitoring by the homeowner if the Commission approves this construction. One would watch for paint failure on the house.