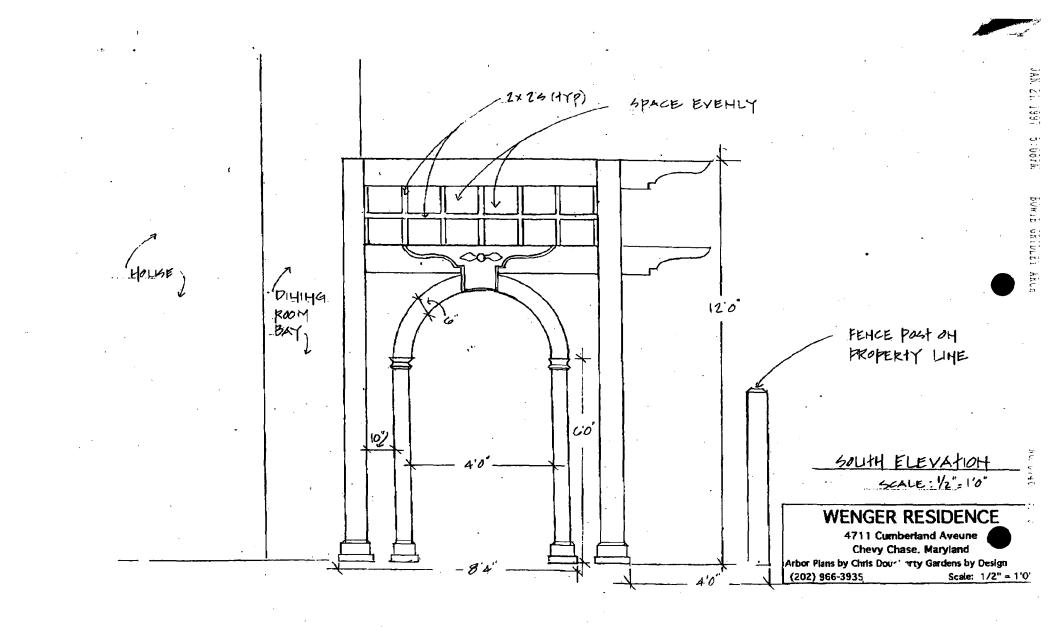

33/36 -97 A (Revision)

BEVELLED POST top 12 PRIVACY LATTICE DECOKATIVE DETAIL to DUPLICATE DETAIL Cos 24 HOUSE APPROVED Montgomery County Histori<del>c P</del>reservation Commission dit ? -DIHIHA RAM BAY 1237-EEHCE Post OH PROPERTY LINE 10 (#1 66 South ELEVATION 12:12 Not & Scale Revised 2197 14 WENGER RESIDENCE 8 4711 Cumber land Aveune Chevy Chase, Haryland R Drawingsby Chris Dougher in Gerdens by Design (202) 966-3935 Scale: 1/2" = 1.0" 15'1'

#### GENERAL NOTES

Wood specification for arbor is cader select grade Posts below grade according to exclutect's specifications. Arbor to house connection according to architects specifications. Check with designer about template for decorative design above arch. Entrance arch to be 5° wide & thick lighth & south elevations to be the same. Arbor to be gainted the same color as the bouse. Arbor to be primed if not painted to winter of "96/"97

#### Arbor and walkway:

In addition, the owner proposes to construct an arbor on the east side of the house, in line with the driveway and proposed "moon gate" entrance to the fenced yard. The arbor would be attached to the house with three joist hangers at the center-three joists (See Circle  $2l_1 22$ ). The arbor measures 10' x 12'-4" at the ground level. The upper grid measures 12'-9" x 12'-4". The owner intends to plant clematis along the east side of the arbor, which would climb up the side and over the top of the arbor.