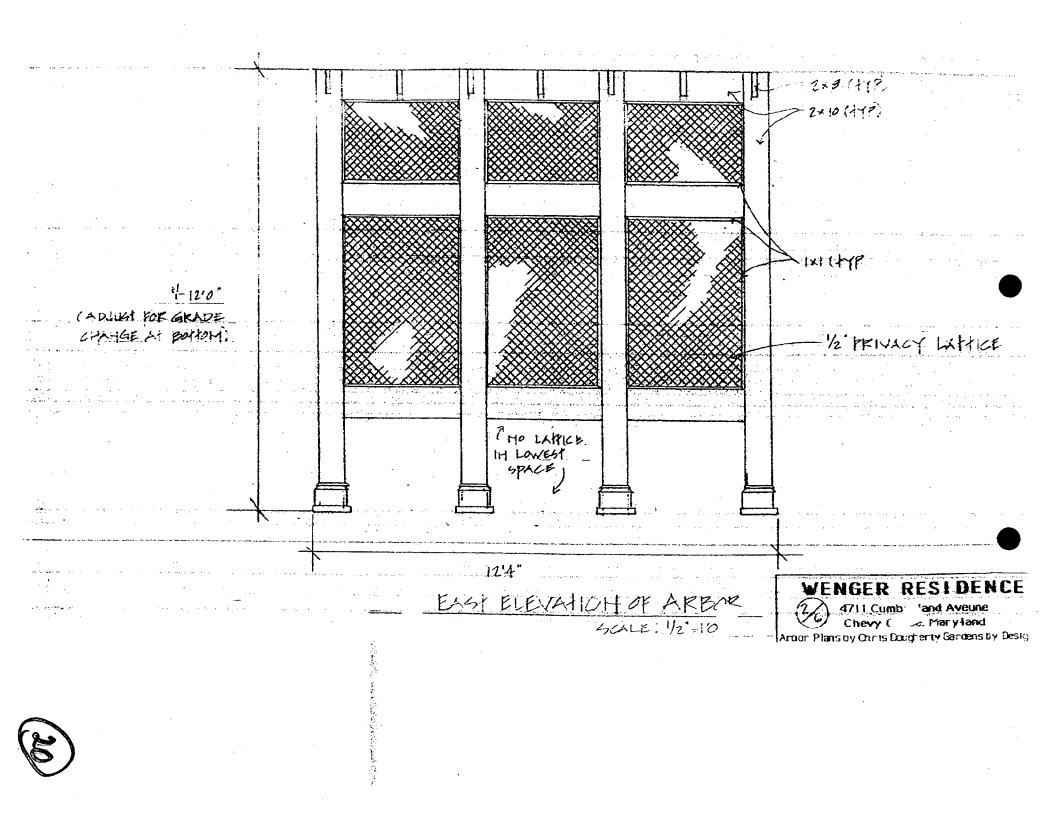

#### Arbor and walkway:

In addition, the owner proposes to construct an arbor on the east side of the house, in line with the driveway and proposed "moon gate" entrance to the fenced yard. The arbor would be attached to the house with three joist hangers at the center-three joists (See Circle  $2l_1 22$ ). The arbor measures 10' x 12'-4" at the ground level. The upper grid measures 12'-9" x 12'-4". The owner intends to plant clematis along the east side of the arbor, which would climb up the side and over the top of the arbor.