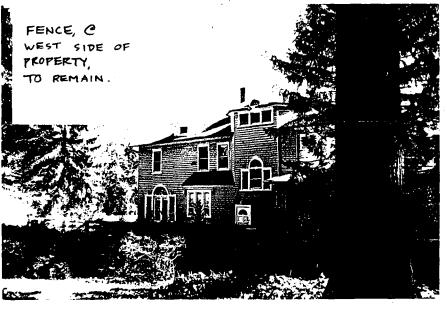

#### Fencing:

The existing picket fence is 4'-0" high, and is located in the front yard on the west side of the house, and in the east side-yard, towards the rear of the house. (See Circle  $g_{,10}$ ) The fencing on the east and rear boundaries is 5'-6" stockade fencing. The fencing along the west side is on the neighbor's property. It is horizontal board fencing ca. 5' high, and extends only 2/3s of the way down the property line. All of the existing solid fencing is pressure-treated pine with no finish or stain.

The entry gate for the west sideyard is placed within that 4'-0" section. Along the west property line, the owner proposes to add to the neighbor's fencing by building a 5'-6" high solid board fence, topped with 12" of lattice, to a total height of 6'-6". The neighbor's fencing on the west side will remain, and this new section would complete the fencing along the west boundary.