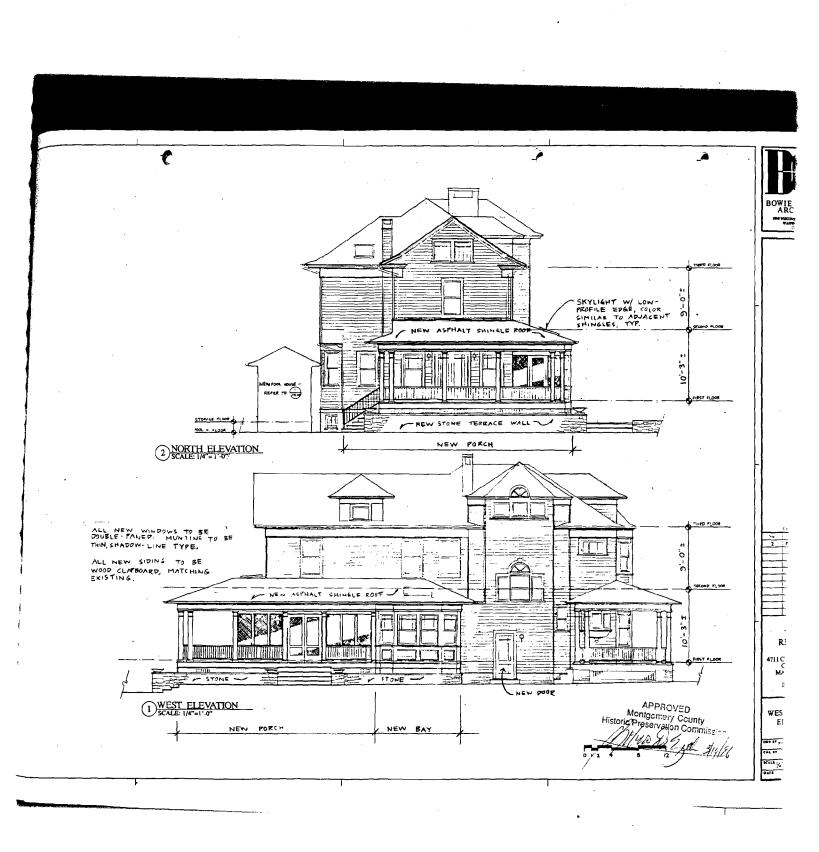

t.

ARCHITECTURAL DESCRIPTION: American Foursquare with a Queen Anne tower

**PROPOSAL:** Construct arbor in side yard. The owner appeared before the HPC on 1/22/97 with a proposal for an arbor in the side yard, along with other related requests. At that time, the HPC approved the proposed arbor design. The applicant is returning to the Commission because the proposed arbor did not meet Montgomery County Codes. The current proposal will meet County setbacks.

#### 1. WRITTEN DESCRIPTION OF PROJECT

a. Description of existing structure(s) and environmental setting, including their historical features and significance:

THE EXISTING HOUSE HAS PLEASING VICTORIAN FEATURES INCLUDING PORCHES

B. General description of project and its effect on the historic resource(s), the environmental setting, and, where applicable, the historic district:

THE PROPOSED ARBOR WOULD HAVE (4) 6×6 POSTS AND (6) 8×8 POSTS SUPPORTING A GRID OF Z×8 BEAMS. VICTORIAN FEATURES, INCLUDING ORNATE TRIM AND RECORATIVE CUTS, COMBINE TO MAKE A GOOD, INTERESTING HOUSE EVEN BETTER AND MORE INTERESTING. SITE PLAN