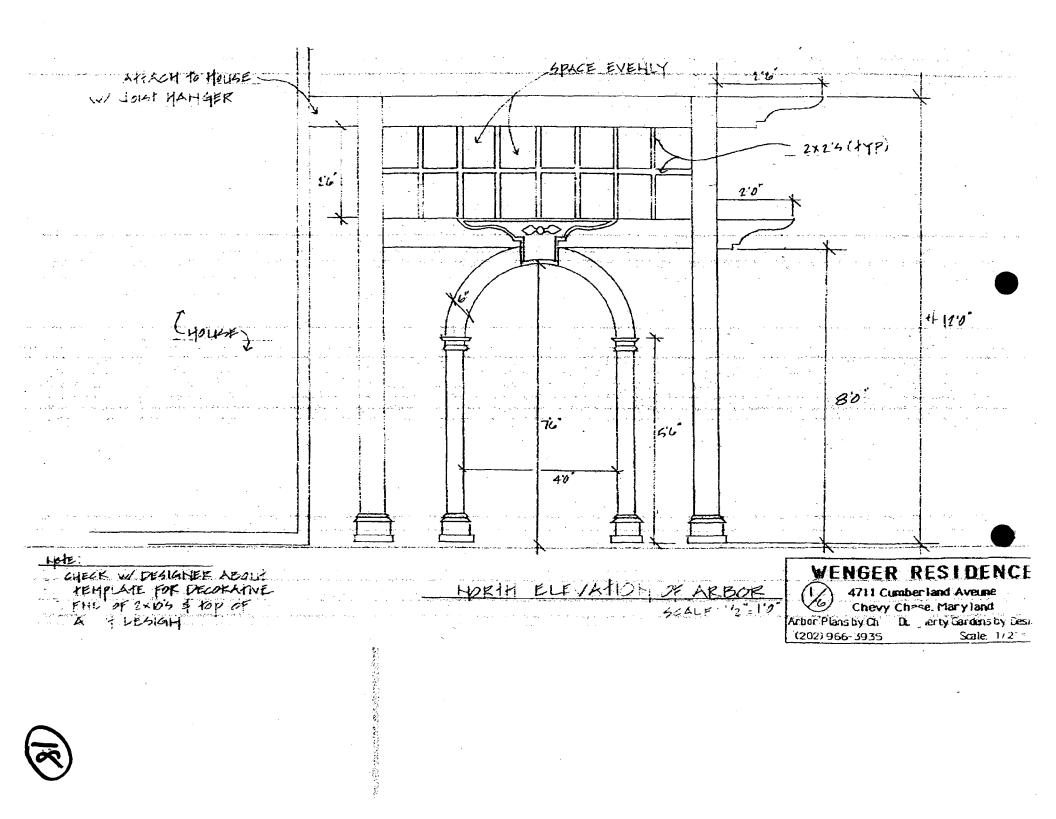

#### GENERAL NOTES

Wood specification for arbor is cader select grade Posts below grade according to exclutect's specifications. Arbor to house connection according to architects specifications. Check with designer about template for decorative design above arch. Entrance arch to be 5° wide & thick lighth & south elevations to be the same. Arbor to be gainted the same color as the bouse. Arbor to be primed if not painted to winter of "96/"97

Arbor to be primed if not painted in winter of 96/97 Check with owner about color of design above arch

APPROVED 6×10 8058 Montgomery County Historic Preservation Commission

34

DETAIL OF COLUMN BASE

Not to beare

# GENERAL NOTES. Wood specification for anbon is cedar select grade Posts below grade according to architect's specifications. Check with designer for template for ends of 2/10's & above arch. Entrance arch to be 6" wide & thick North & south elevations to be the same Arbor to be painted the same color as the house Arbor to be primed if not painted in winter of '95/'97 Check with owner about color of design above arch ALBOR APPROVE Mol Historic Pt · · · · WENGER RESIDENCE ATTI Cumber land Aveune Chevy Chase. Mary land Arbor Plans by Chinis Dougherty Gardens by Design (202) 966-3935