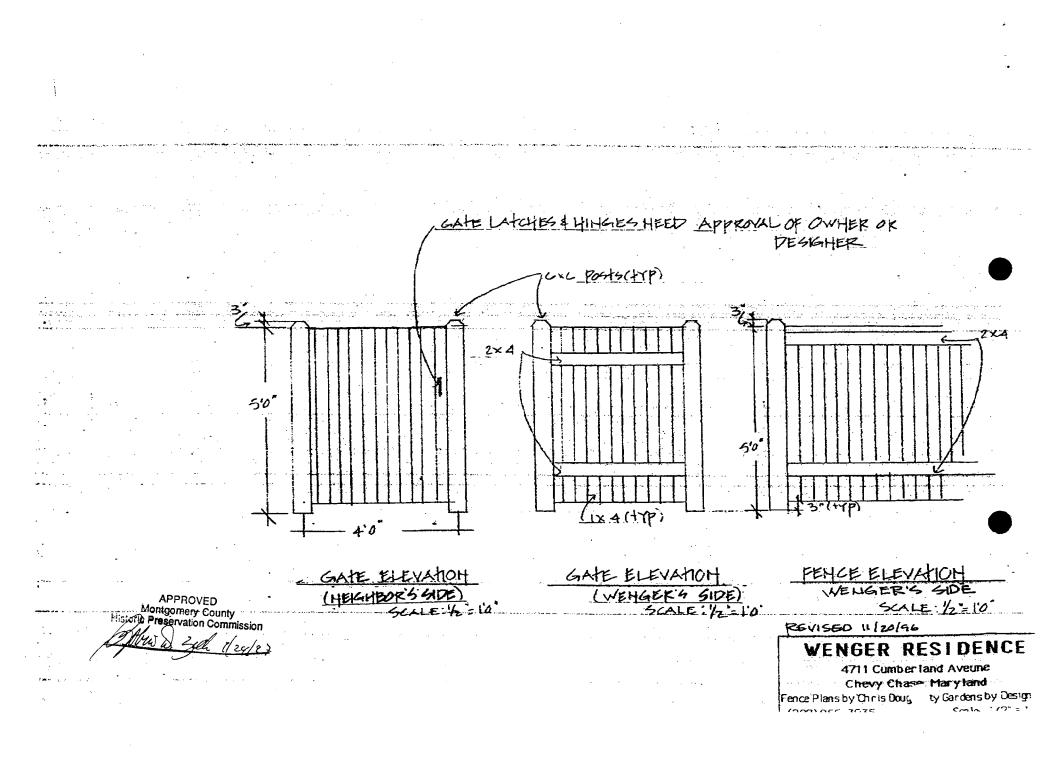

fencing would be located farther forward than the existing picket fencing, just behind the corner tower. In addition, an entry gate with a half-circle entry-piece is proposed (the "Moon Gate"). On the west side, the new fencing would begin at the rear edge of the front porch for 2'-6", and then jog 4'-0" towards the street before closing against the neighbor's fence on the west property line. (See Circle 23) This would bring the new 5' high fence approximately 4' farther forward on the lot than the existing picket fence.

The owner also proposes to build a small 4' high enclosure using the same solid board design (without the latticework) for garbage cans. This would be built adjacent to the neighbor's fencing along the west side of the property just forward of the front porch line. (See Circle 25)