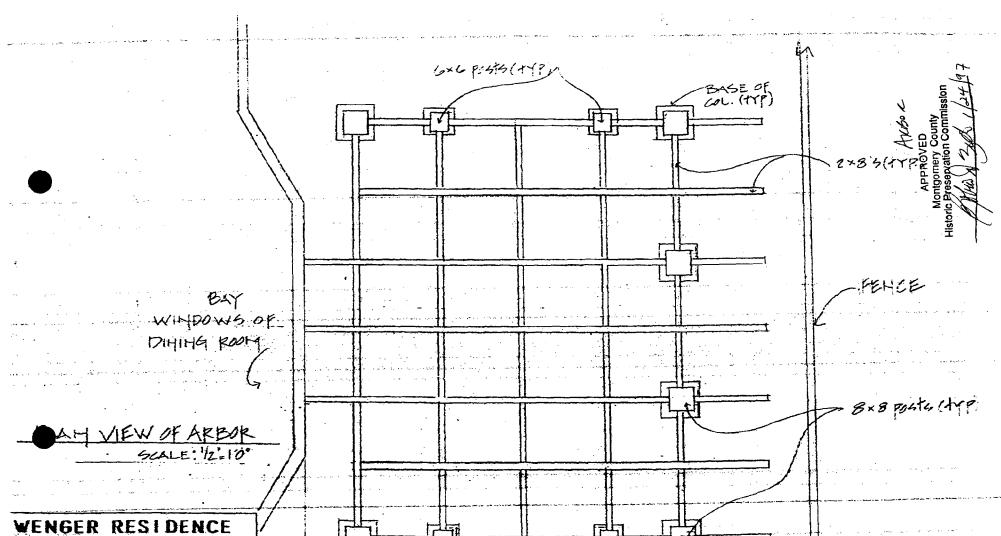

B. General description of project and its effect on the historic resource(s), the environmental setting, and, where applicable, the historic district:

THE PROPOSED ARBOR WOULD HAVE (4) 6×6 POSTS AND (6) 8×8 POSTS SUPPORTING A GRID OF Z×8 BEAMS. VICTORIAN FEATURES, INCLUDING ORNATE TRIM AND RECORATIVE CUTS, COMBINE TO MAKE A GOOD, INTERESTING HOUSE EVEN BETTER AND MORE INTERESTING. SITE PLAN

#### Arbor and walkway:

In addition, the owner proposes to construct an arbor on the east side of the house, in line with the driveway and proposed "moon gate" entrance to the fenced yard. The arbor would be attached to the house with three joist hangers at the center-three joists (See Circle  $2l_1 22$ ). The arbor measures 10' x 12'-4" at the ground level. The upper grid measures 12'-9" x 12'-4". The owner intends to plant clematis along the east side of the arbor, which would climb up the side and over the top of the arbor.