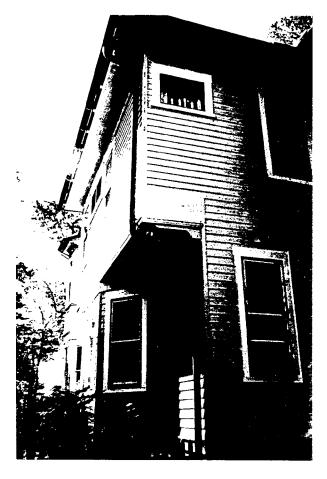

t.

ARCHITECTURAL DESCRIPTION: American Foursquare with a Queen Anne tower

**PROPOSAL:** Construct arbor in side yard. The owner appeared before the HPC on 1/22/97 with a proposal for an arbor in the side yard, along with other related requests. At that time, the HPC approved the proposed arbor design. The applicant is returning to the Commission because the proposed arbor did not meet Montgomery County Codes. The current proposal will meet County setbacks.

#### **RESOURCE SUMMARY**

**RESOURCE**: Somerset Historic District

STYLE: American Foursquare with a Queen Anne tower, with rear and side additions

DATE: ca. 1906

SIGNIFICANCE: Contributing Resource

#### Pool house:

The existing pool house was built without a Revised HAWP. As constructed, the existing pool house is a revised edition of that approved by the HPC on 3/13/96. The existing pool house is smaller than that approved, and is located adjacent to a recent addition to the historic house, in roughly the same part of the east side yard. The design is similar to that approved by the HPC.

The relocation of the pool house, <u>adjacent to an addition</u> to the house, actually makes this structure less visible from the public right-of-way. It is a smaller structure than that which was originally proposed and approved, and the proximity to an addition to the original house is certainly better than having it attached to the original house.