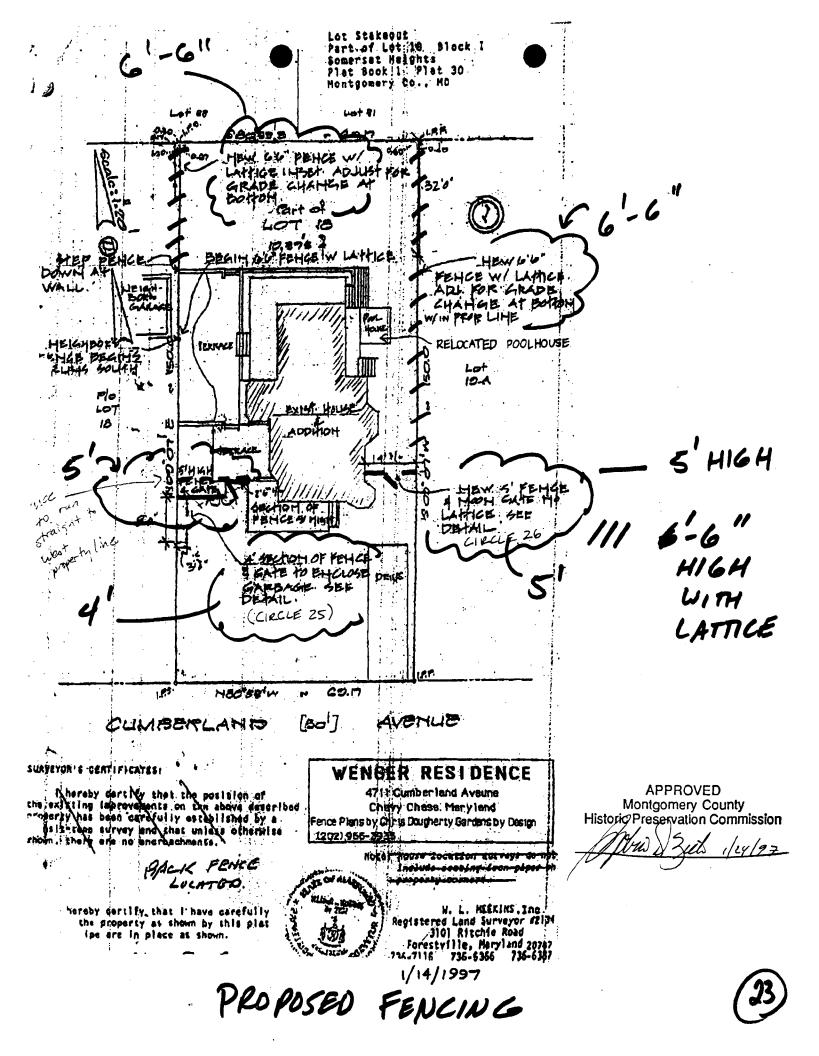

#### Fencing:

The existing picket fence is 4'-0" high, and is located in the front yard on the west side of the house, and in the east side-yard, towards the rear of the house. (See Circle  $g_{,10}$ ) The fencing on the east and rear boundaries is 5'-6" stockade fencing. The fencing along the west side is on the neighbor's property. It is horizontal board fencing ca. 5' high, and extends only 2/3s of the way down the property line. All of the existing solid fencing is pressure-treated pine with no finish or stain.

The present proposal is to replace the two sections of picket fencing with solid board fencing 5'-0" high and to move the location of this new fencing. The fencing would be pressure-treated pine, with no finish (similar to what is existing). On the east side of the house, the 5' high

fencing would be located farther forward than the existing picket fencing, just behind the corner tower. In addition, an entry gate with a half-circle entry-piece is proposed (the "Moon Gate"). On the west side, the new fencing would begin at the rear edge of the front porch for 2'-6", and then jog 4'-0" towards the street before closing against the neighbor's fence on the west property line. (See Circle 23) This would bring the new 5' high fence approximately 4' farther forward on the lot than the existing picket fence.

The entry gate for the west sideyard is placed within that 4'-0" section. Along the west property line, the owner proposes to add to the neighbor's fencing by building a 5'-6" high solid board fence, topped with 12" of lattice, to a total height of 6'-6". The neighbor's fencing on the west side will remain, and this new section would complete the fencing along the west boundary.

The stockade fencing on the east side would be replaced with solid board fencing to a height of 6'-6". The top 12" would consist of latticework.

[<u>N.B.</u>: The owner would like to construct a 7'-6"solid board fence, topped with lattice, along the rear property line. This will require a variance from the County and is not part of this HAWP application; it would be brought before the HPC at a later date.]

The owner also proposes to build a small 4' high enclosure using the same solid board design (without the latticework) for garbage cans. This would be built adjacent to the neighbor's fencing along the west side of the property just forward of the front porch line. (See Circle 25)