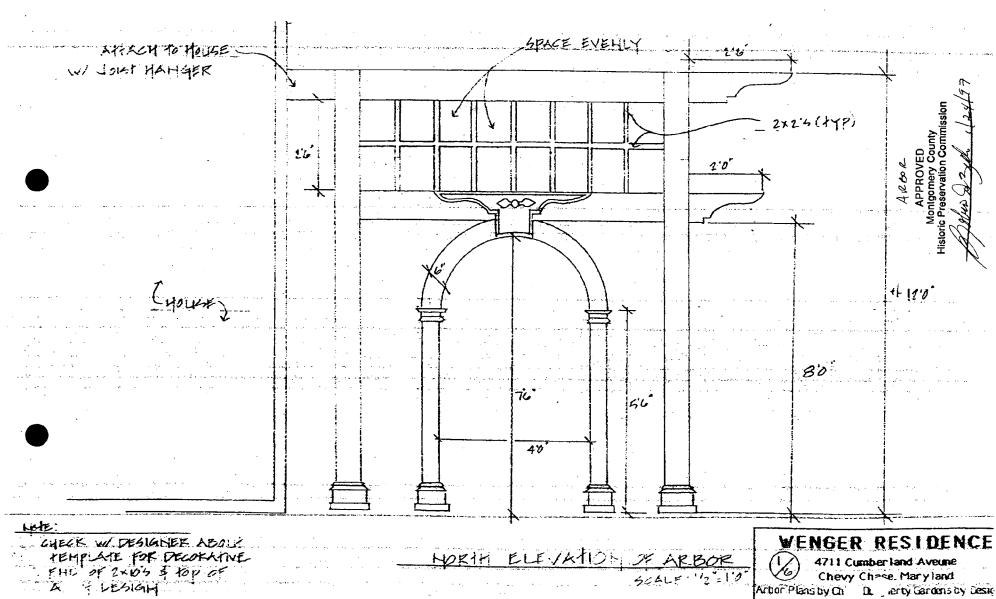

#### GENERAL NOTES

Wood specification for arbor is cader select grade Posts below grade according to exclutect's specifications. Arbor to house connection according to architects specifications. Check with designer about template for decorative design above arch. Entrance arch to be 5° wide & thick lighth & south elevations to be the same. Arbor to be gainted the same color as the bouse. Arbor to be primed if not painted to winter of "96/"97

Arbor to be primed if not painted in winter of 96/97 Check with owner about color of design above arch

APPROVED 6×10 8058 Montgomery County Historic Preservation Commission

34

DETAIL OF COLUMN BASE

Not to beare

# GENERAL NOTES. Wood specification for anbon is cedar select grade Posts below grade according to architect's specifications. Check with designer for template for ends of 2/10's & above arch. Entrance arch to be 6" wide & thick North & south elevations to be the same Arbor to be painted the same color as the house Arbor to be primed if not painted in winter of '95/'97 Check with owner about color of design above arch ALBOR APPROVE Mol Historic Pt · · · · WENGER RESIDENCE ATTI Cumber land Aveune Chevy Chase. Mary land Arbor Plans by Chinis Dougherty Gardens by Design (202) 966-3935

#### Arbor and walkway:

In addition, the owner proposes to construct an arbor on the east side of the house, in line with the driveway and proposed "moon gate" entrance to the fenced yard. The arbor would be attached to the house with three joist hangers at the center-three joists (See Circle  $2l_1 22$ ). The arbor measures 10' x 12'-4" at the ground level. The upper grid measures 12'-9" x 12'-4". The owner intends to plant clematis along the east side of the arbor, which would climb up the side and over the top of the arbor.