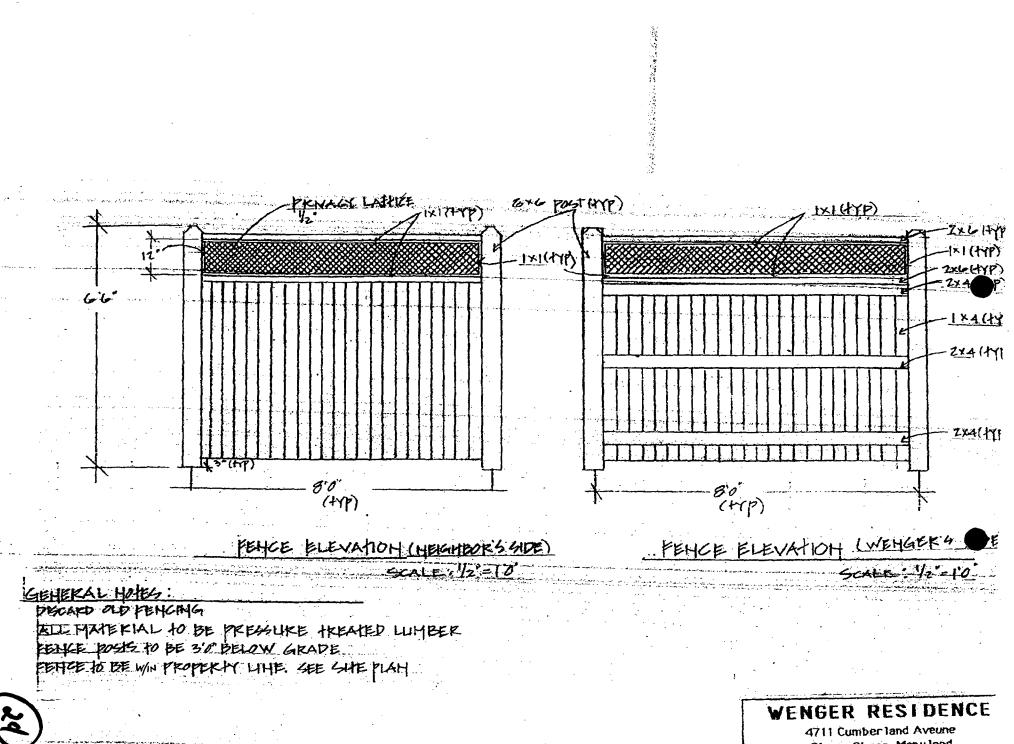

The entry gate for the west sideyard is placed within that 4'-0" section. Along the west property line, the owner proposes to add to the neighbor's fencing by building a 5'-6" high solid board fence, topped with 12" of lattice, to a total height of 6'-6". The neighbor's fencing on the west side will remain, and this new section would complete the fencing along the west boundary.

The stockade fencing on the east side would be replaced with solid board fencing to a height of 6'-6". The top 12" would consist of latticework.

[<u>N.B.</u>: The owner would like to construct a 7'-6"solid board fence, topped with lattice, along the rear property line. This will require a variance from the County and is not part of this HAWP application; it would be brought before the HPC at a later date.]