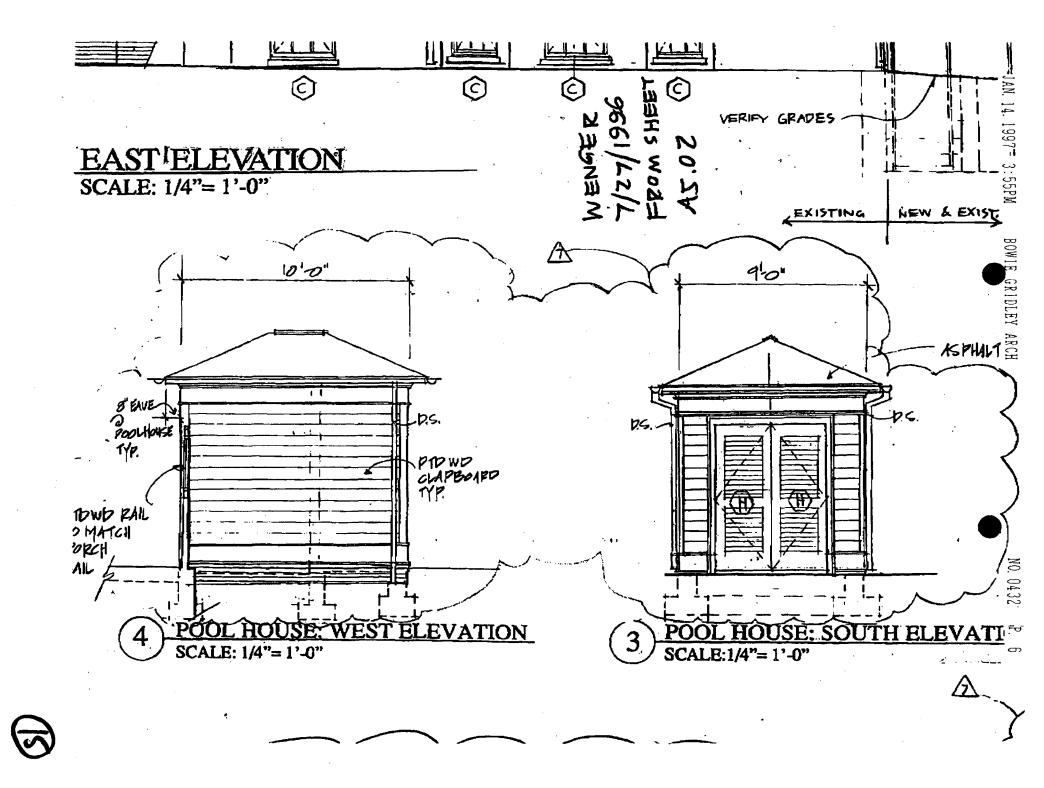

#### Pool house:

The existing pool house was built without a Revised HAWP. As constructed, the existing pool house is a revised edition of that approved by the HPC on 3/13/96. The existing pool house is smaller than that approved, and is located adjacent to a recent addition to the historic house, in roughly the same part of the east side yard. The design is similar to that approved by the HPC.

The relocation of the pool house, <u>adjacent to an addition</u> to the house, actually makes this structure less visible from the public right-of-way. It is a smaller structure than that which was originally proposed and approved, and the proximity to an addition to the original house is certainly better than having it attached to the original house.