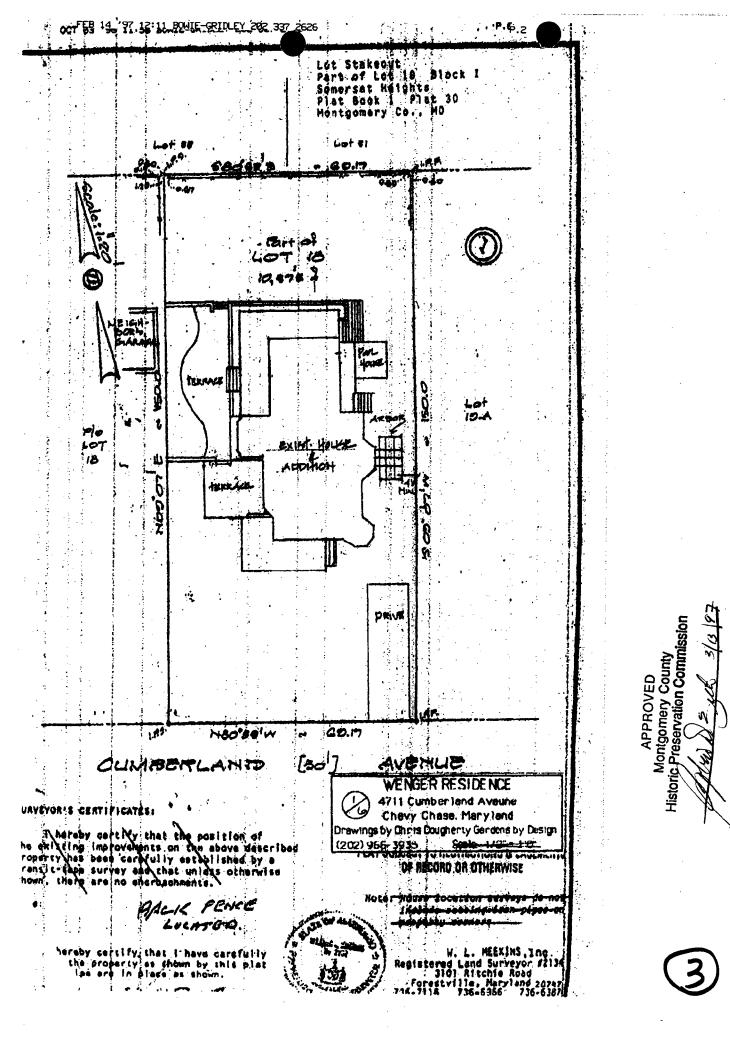

t.

ARCHITECTURAL DESCRIPTION: American Foursquare with a Queen Anne tower

**PROPOSAL:** Construct arbor in side yard. The owner appeared before the HPC on 1/22/97 with a proposal for an arbor in the side yard, along with other related requests. At that time, the HPC approved the proposed arbor design. The applicant is returning to the Commission because the proposed arbor did not meet Montgomery County Codes. The current proposal will meet County setbacks.

#### Arbor and walkway:

In addition, the owner proposes to construct an arbor on the east side of the house, in line with the driveway and proposed "moon gate" entrance to the fenced yard. The arbor would be attached to the house with three joist hangers at the center-three joists (See Circle  $2l_1 22$ ). The arbor measures 10' x 12'-4" at the ground level. The upper grid measures 12'-9" x 12'-4". The owner intends to plant clematis along the east side of the arbor, which would climb up the side and over the top of the arbor.

This proposal includes the provision of a walkway from the driveway back to the rear yard, constructed of the same flagstone pavers which are used in the pool area.