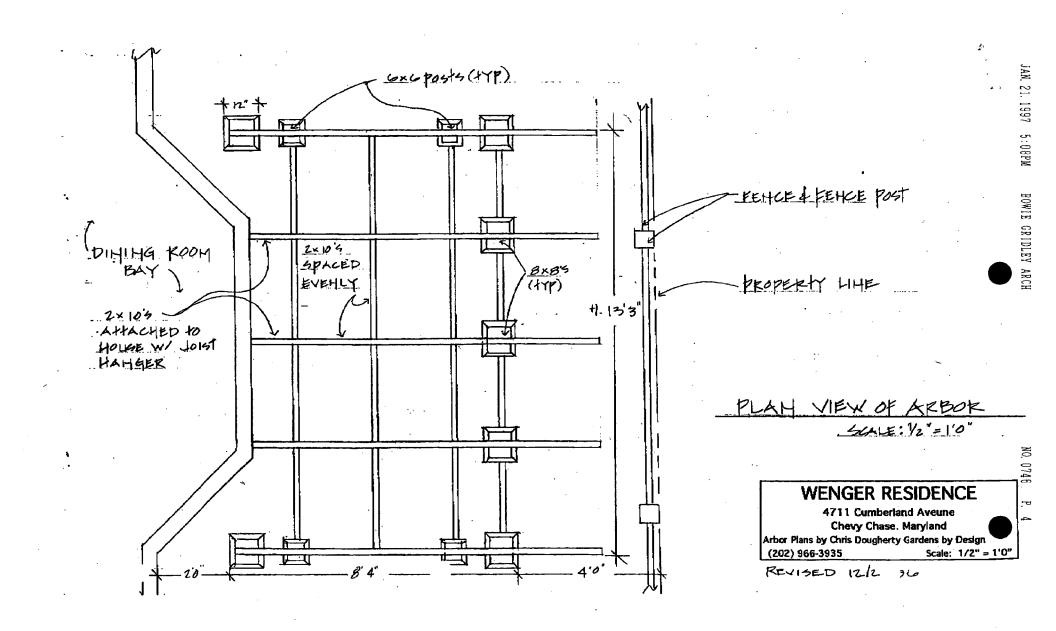

B. General description of project and its effect on the historic resource(s), the environmental setting, and, where applicable, the historic district:

THE PROPOSED ARBOR WOULD HAVE (4) 6×6 POSTS AND (6) 8×8 POSTS SUPPORTING A GRID OF Z×8 BEAMS. VICTORIAN FEATURES, INCLUDING ORNATE TRIM AND RECORATIVE CUTS, COMBINE TO MAKE A GOOD, INTERESTING HOUSE EVEN BETTER AND MORE INTERESTING. SITE PLAN

#### Arbor and walkway:

In addition, the owner proposes to construct an arbor on the east side of the house, in line with the driveway and proposed "moon gate" entrance to the fenced yard. The arbor would be attached to the house with three joist hangers at the center-three joists (See Circle  $2l_1 22$ ). The arbor measures 10' x 12'-4" at the ground level. The upper grid measures 12'-9" x 12'-4". The owner intends to plant clematis along the east side of the arbor, which would climb up the side and over the top of the arbor.