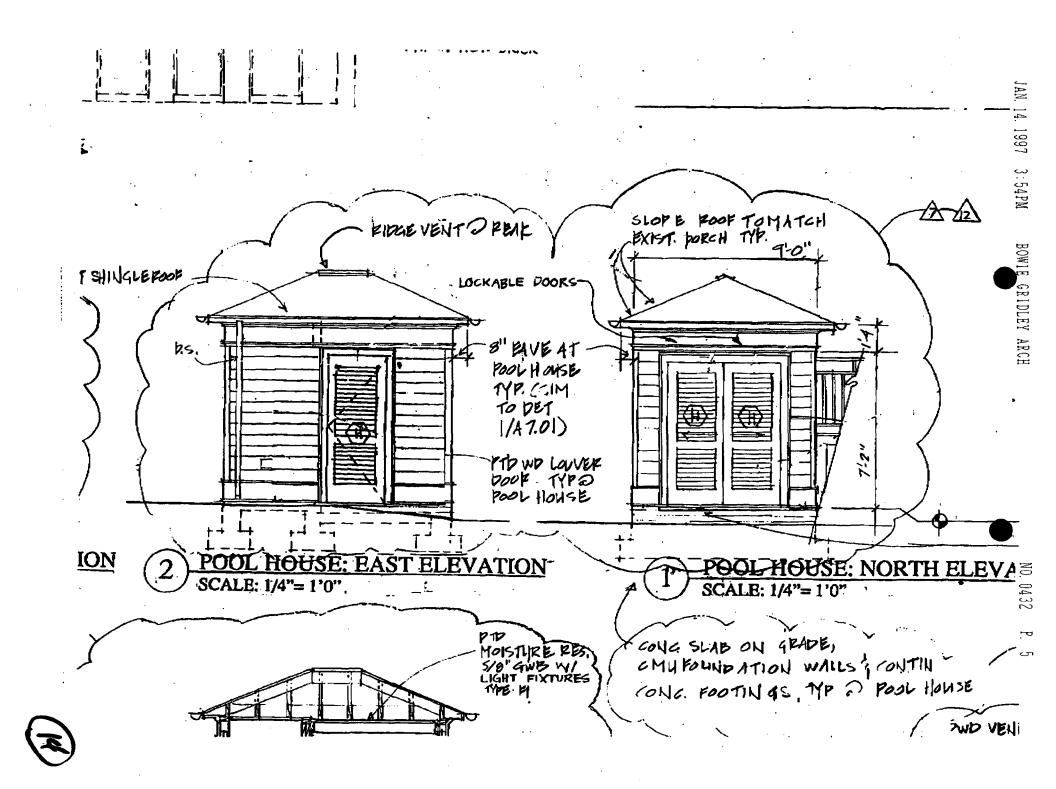

#### Pool house:

The existing pool house was built without a Revised HAWP. As constructed, the existing pool house is a revised edition of that approved by the HPC on 3/13/96. The existing pool house is smaller than that approved, and is located adjacent to a recent addition to the historic house, in roughly the same part of the east side yard. The design is similar to that approved by the HPC.

The relocation of the pool house, <u>adjacent to an addition</u> to the house, actually makes this structure less visible from the public right-of-way. It is a smaller structure than that which was originally proposed and approved, and the proximity to an addition to the original house is certainly better than having it attached to the original house.