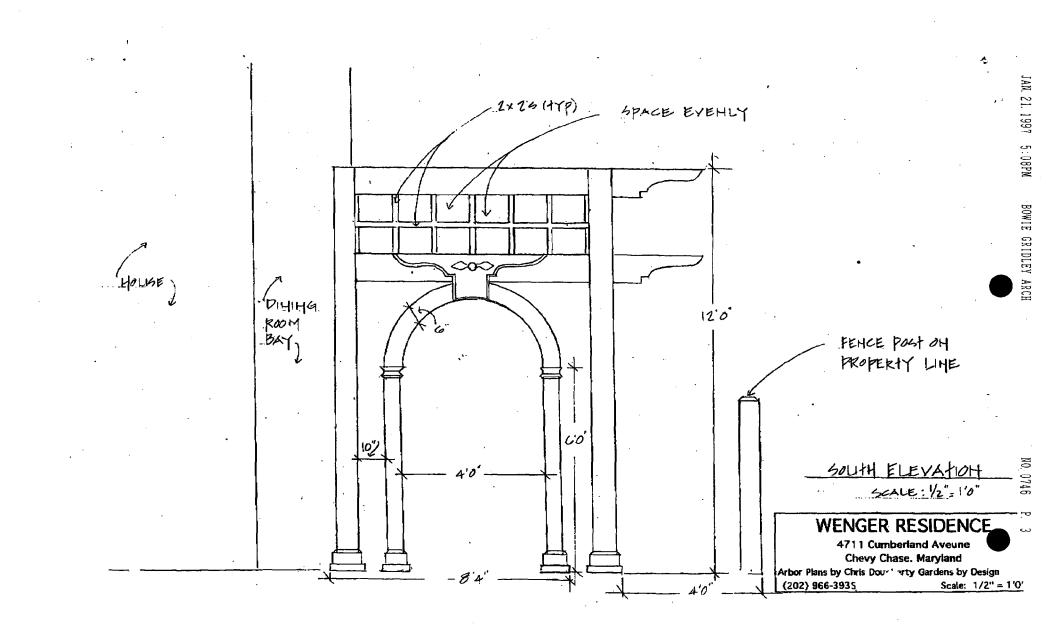

33/36 -97 A (Revision)

BEVELLED POST top 12 PRIVACY LATTICE DECOKATIVE DETAIL to DUPLICATE DETAIL Cos 24 HOUSE APPROVED Montgomery County Histori<del>c P</del>reservation Commission dit ? -DIHIHA RAM BAY 1237-EEHCE Post OH PROPERTY LINE 10 (#1 66 South ELEVATION 12:12 Not & Scale Revised 2197 14 WENGER RESIDENCE 8 4711 Cumber land Aveune Chevy Chase, Haryland R Drawingsby Chris Dougher in Gerdens by Design (202) 966-3935 Scale: 1/2" = 1.0" 15'1'

#### GENERAL NOTES

Wood specification for arbor is cader select grade Posts below grade according to exclutect's specifications. Arbor to house connection according to architects specifications. Check with designer about template for decorative design above arch. Entrance arch to be 5° wide & thick lighth & south elevations to be the same. Arbor to be gainted the same color as the bouse. Arbor to be primed if not painted to winter of "96/"97

Arbor to be primed if not painted in winter of 96/97 Check with owner about color of design above arch

APPROVED 6×10 8058 Montgomery County Historic Preservation Commission

34

DETAIL OF COLUMN BASE

Not to beare