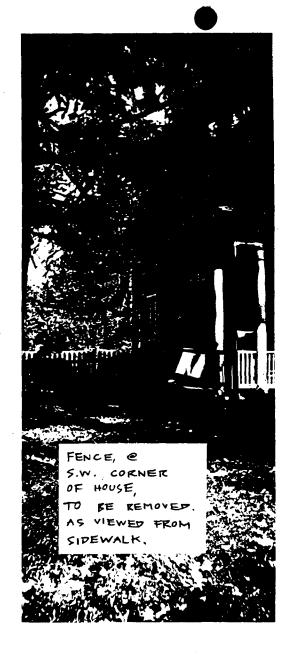

#### Fencing:

The existing picket fence is 4'-0" high, and is located in the front yard on the west side of the house, and in the east side-yard, towards the rear of the house. (See Circle  $g_{,10}$ ) The fencing on the east and rear boundaries is 5'-6" stockade fencing. The fencing along the west side is on the neighbor's property. It is horizontal board fencing ca. 5' high, and extends only 2/3s of the way down the property line. All of the existing solid fencing is pressure-treated pine with no finish or stain.

fencing would be located farther forward than the existing picket fencing, just behind the corner tower. In addition, an entry gate with a half-circle entry-piece is proposed (the "Moon Gate"). On the west side, the new fencing would begin at the rear edge of the front porch for 2'-6", and then jog 4'-0" towards the street before closing against the neighbor's fence on the west property line. (See Circle 23) This would bring the new 5' high fence approximately 4' farther forward on the lot than the existing picket fence.