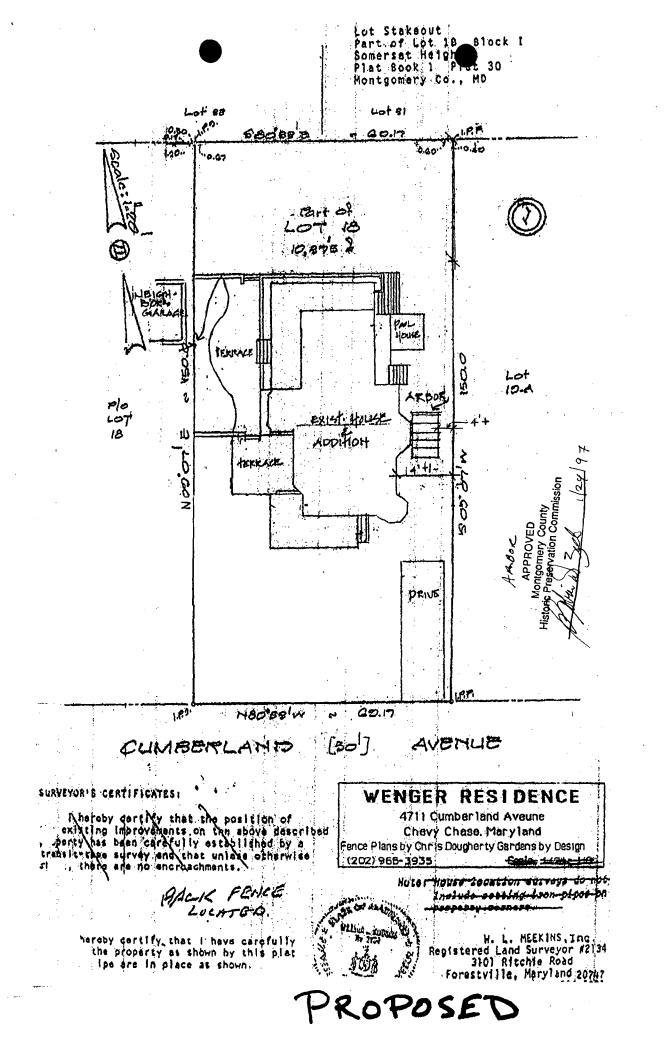

## PROJECT DESCRIPTION

The owner appeared before the HPC on 3/13/96 with related requests. At that time, the HPC approved the installation of a pool in the rear yard, the construction of a pool house along the east side of the house, the use of flagstone pavers in selected areas of the rear and side yards, and the installation of two sections of picket fencing on the east side of the house towards the rear of the building, and along the west side of the house, running from the rear edge of the front porch west to the neighbor's fence.

The owner now comes in with a proposal to remove the approved and constructed picket fencing and construct new fencing; for approval to build a new **arbor** in the east side-yard; and for **retroactive approval for construction of the pool house** in a location adjacent to the house rather than adjacent to the fence line. The owner would also extend the **flagstone paving** from the rear yard by the pool along the east side of the house to the driveway.

#### Fencing:

The existing picket fence is 4'-0" high, and is located in the front yard on the west side of the house, and in the east side-yard, towards the rear of the house. (See Circle  $g_{,10}$ ) The fencing on the east and rear boundaries is 5'-6" stockade fencing. The fencing along the west side is on the neighbor's property. It is horizontal board fencing ca. 5' high, and extends only 2/3s of the way down the property line. All of the existing solid fencing is pressure-treated pine with no finish or stain.

fencing would be located farther forward than the existing picket fencing, just behind the corner tower. In addition, an entry gate with a half-circle entry-piece is proposed (the "Moon Gate"). On the west side, the new fencing would begin at the rear edge of the front porch for 2'-6", and then jog 4'-0" towards the street before closing against the neighbor's fence on the west property line. (See Circle 23) This would bring the new 5' high fence approximately 4' farther forward on the lot than the existing picket fence.

#### Arbor and walkway:

In addition, the owner proposes to construct an arbor on the east side of the house, in line with the driveway and proposed "moon gate" entrance to the fenced yard. The arbor would be attached to the house with three joist hangers at the center-three joists (See Circle  $2l_1 22$ ). The arbor measures 10' x 12'-4" at the ground level. The upper grid measures 12'-9" x 12'-4". The owner intends to plant clematis along the east side of the arbor, which would climb up the side and over the top of the arbor.

This proposal includes the provision of a walkway from the driveway back to the rear yard, constructed of the same flagstone pavers which are used in the pool area.

#### Pool house:

The existing pool house was built without a Revised HAWP. As constructed, the existing pool house is a revised edition of that approved by the HPC on 3/13/96. The existing pool house is smaller than that approved, and is located adjacent to a recent addition to the historic house, in roughly the same part of the east side yard. The design is similar to that approved by the HPC.