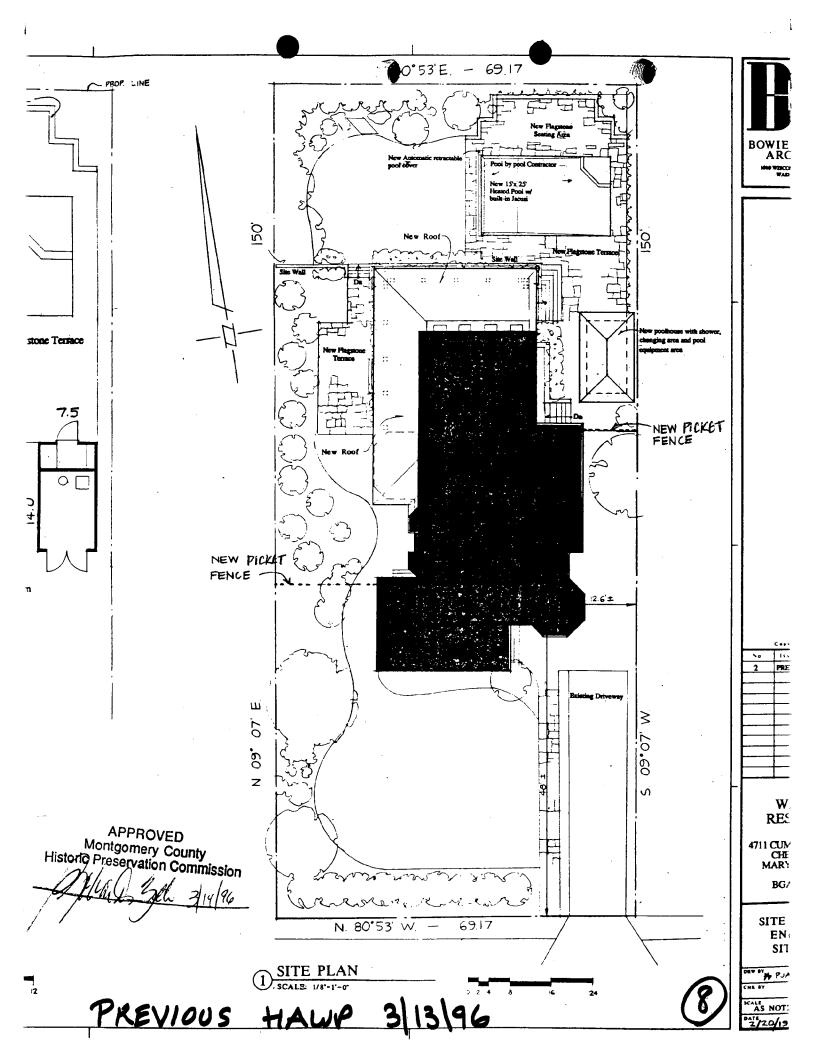

## PROJECT DESCRIPTION

The owner appeared before the HPC on 3/13/96 with related requests. At that time, the HPC approved the installation of a pool in the rear yard, the construction of a pool house along the east side of the house, the use of flagstone pavers in selected areas of the rear and side yards, and the installation of two sections of picket fencing on the east side of the house towards the rear of the building, and along the west side of the house, running from the rear edge of the front porch west to the neighbor's fence.

The owner now comes in with a proposal to remove the approved and constructed picket fencing and construct new fencing; for approval to build a new **arbor** in the east side-yard; and for **retroactive approval for construction of the pool house** in a location adjacent to the house rather than adjacent to the fence line. The owner would also extend the **flagstone paving** from the rear yard by the pool along the east side of the house to the driveway.

#### Fencing:

The existing picket fence is 4'-0" high, and is located in the front yard on the west side of the house, and in the east side-yard, towards the rear of the house. (See Circle  $g_{,10}$ ) The fencing on the east and rear boundaries is 5'-6" stockade fencing. The fencing along the west side is on the neighbor's property. It is horizontal board fencing ca. 5' high, and extends only 2/3s of the way down the property line. All of the existing solid fencing is pressure-treated pine with no finish or stain.

fencing would be located farther forward than the existing picket fencing, just behind the corner tower. In addition, an entry gate with a half-circle entry-piece is proposed (the "Moon Gate"). On the west side, the new fencing would begin at the rear edge of the front porch for 2'-6", and then jog 4'-0" towards the street before closing against the neighbor's fence on the west property line. (See Circle 23) This would bring the new 5' high fence approximately 4' farther forward on the lot than the existing picket fence.

The entry gate for the west sideyard is placed within that 4'-0" section. Along the west property line, the owner proposes to add to the neighbor's fencing by building a 5'-6" high solid board fence, topped with 12" of lattice, to a total height of 6'-6". The neighbor's fencing on the west side will remain, and this new section would complete the fencing along the west boundary.

The stockade fencing on the east side would be replaced with solid board fencing to a height of 6'-6". The top 12" would consist of latticework.

[<u>N.B.</u>: The owner would like to construct a 7'-6"solid board fence, topped with lattice, along the rear property line. This will require a variance from the County and is not part of this HAWP application; it would be brought before the HPC at a later date.]

#### Arbor and walkway:

In addition, the owner proposes to construct an arbor on the east side of the house, in line with the driveway and proposed "moon gate" entrance to the fenced yard. The arbor would be attached to the house with three joist hangers at the center-three joists (See Circle  $2l_1 22$ ). The arbor measures 10' x 12'-4" at the ground level. The upper grid measures 12'-9" x 12'-4". The owner intends to plant clematis along the east side of the arbor, which would climb up the side and over the top of the arbor.

This proposal includes the provision of a walkway from the driveway back to the rear yard, constructed of the same flagstone pavers which are used in the pool area.

#### Pool house:

The existing pool house was built without a Revised HAWP. As constructed, the existing pool house is a revised edition of that approved by the HPC on 3/13/96. The existing pool house is smaller than that approved, and is located adjacent to a recent addition to the historic house, in roughly the same part of the east side yard. The design is similar to that approved by the HPC.