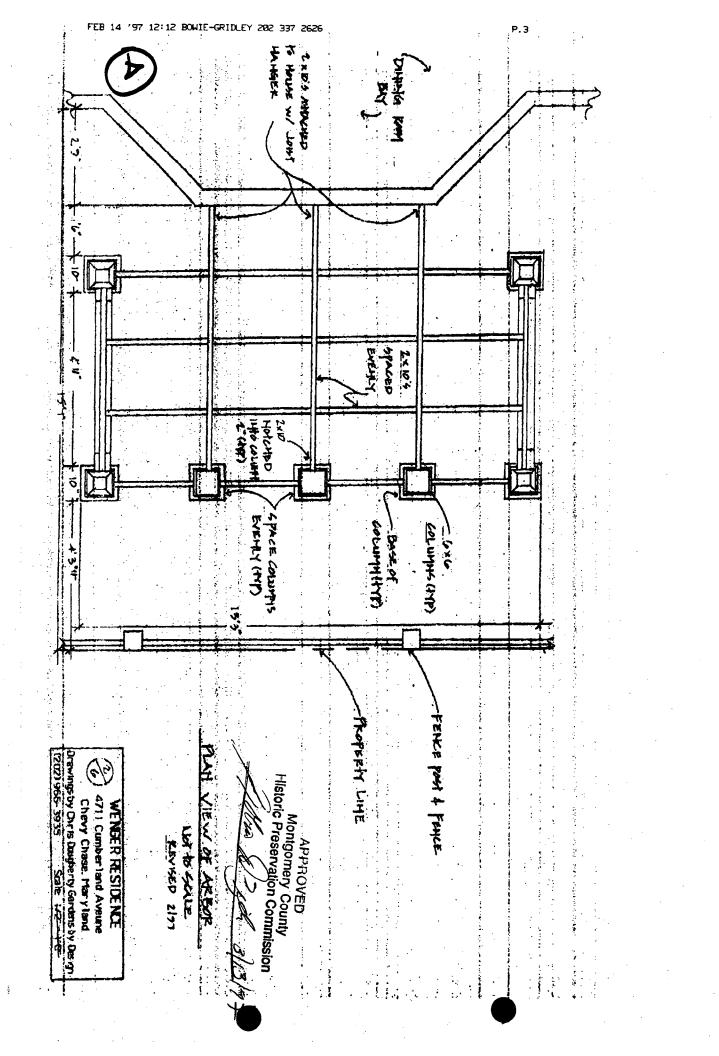

33/36 -97 A (Revision)

BEVELLED POST top 12 PRIVACY LATTICE DECOKATIVE DETAIL to DUPLICATE DETAIL Cos 24 HOUSE APPROVED Montgomery County Histori<del>c P</del>reservation Commission dit ? -DIHIHA RAM BAY 1237-EEHCE Post OH PROPERTY LINE 10 (#1 66 South ELEVATION 12:12 Not & Scale Revised 2197 14 WENGER RESIDENCE 8 4711 Cumber land Aveune Chevy Chase, Haryland R Drawingsby Chris Dougher in Gerdens by Design (202) 966-3935 Scale: 1/2" = 1.0" 15'1'

#### GENERAL NOTES

Wood specification for arbor is cader select grade Posts below grade according to exclutect's specifications. Arbor to house connection according to architects specifications. Check with designer about template for decorative design above arch. Entrance arch to be 5° wide & thick lighth & south elevations to be the same. Arbor to be gainted the same color as the bouse. Arbor to be primed if not painted to winter of "96/"97

B. General description of project and its effect on the historic resource(s), the environmental setting, and, where applicable, the historic district:

THE PROPOSED ARBOR WOULD HAVE (4) 6×6 POSTS AND (6) 8×8 POSTS SUPPORTING A GRID OF Z×8 BEAMS. VICTORIAN FEATURES, INCLUDING ORNATE TRIM AND RECORATIVE CUTS, COMBINE TO MAKE A GOOD, INTERESTING HOUSE EVEN BETTER AND MORE INTERESTING. SITE PLAN

#### Arbor and walkway:

In addition, the owner proposes to construct an arbor on the east side of the house, in line with the driveway and proposed "moon gate" entrance to the fenced yard. The arbor would be attached to the house with three joist hangers at the center-three joists (See Circle  $2l_1 22$ ). The arbor measures 10' x 12'-4" at the ground level. The upper grid measures 12'-9" x 12'-4". The owner intends to plant clematis along the east side of the arbor, which would climb up the side and over the top of the arbor.