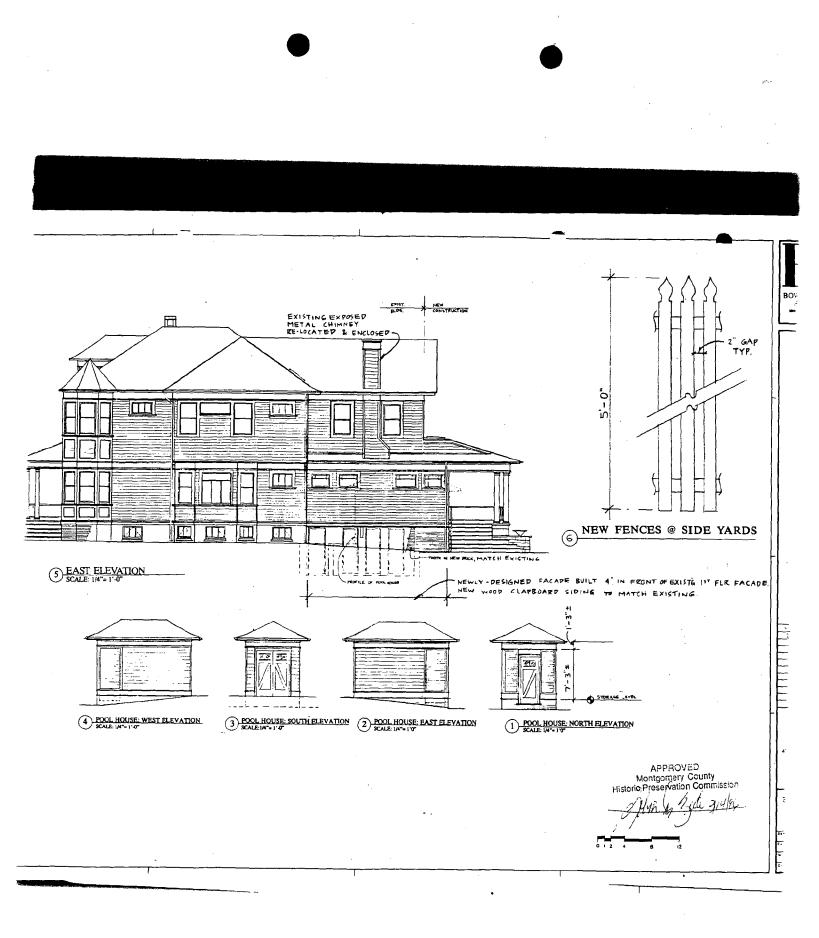

#### Pool house:

The existing pool house was built without a Revised HAWP. As constructed, the existing pool house is a revised edition of that approved by the HPC on 3/13/96. The existing pool house is smaller than that approved, and is located adjacent to a recent addition to the historic house, in roughly the same part of the east side yard. The design is similar to that approved by the HPC.

The relocation of the pool house, <u>adjacent to an addition</u> to the house, actually makes this structure less visible from the public right-of-way. It is a smaller structure than that which was originally proposed and approved, and the proximity to an addition to the original house is certainly better than having it attached to the original house.