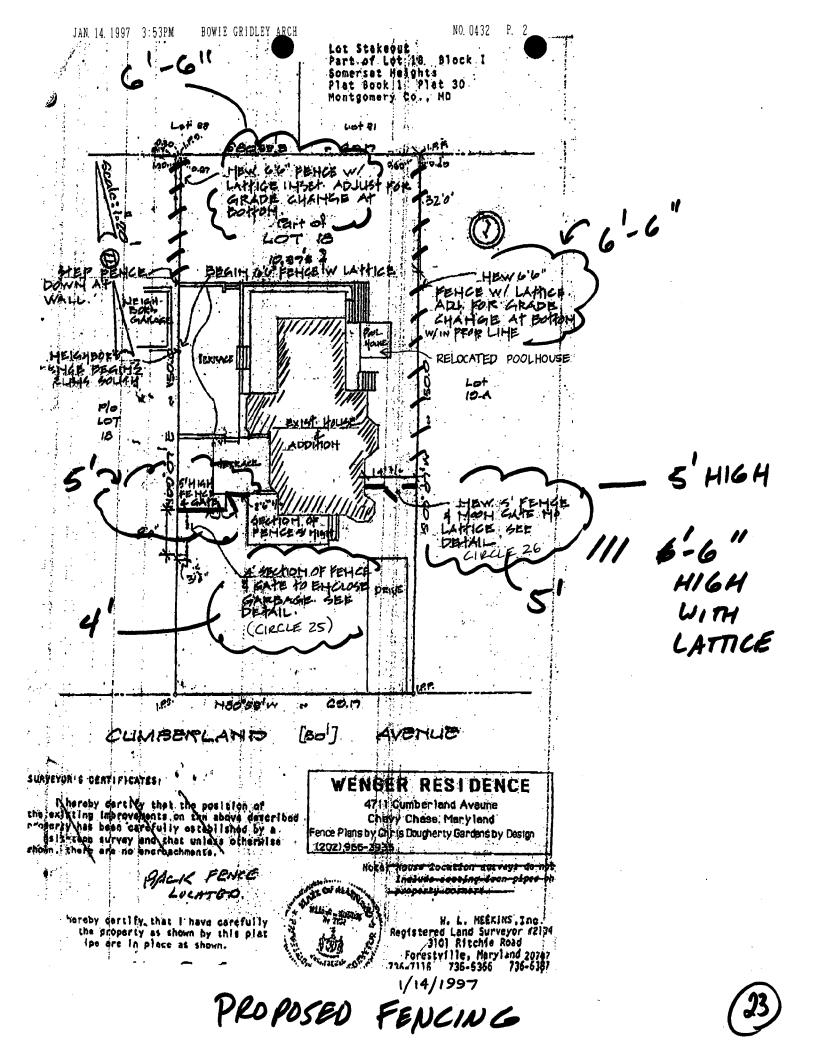

#### Fencing:

The existing picket fence is 4'-0" high, and is located in the front yard on the west side of the house, and in the east side-yard, towards the rear of the house. (See Circle  $g_{,10}$ ) The fencing on the east and rear boundaries is 5'-6" stockade fencing. The fencing along the west side is on the neighbor's property. It is horizontal board fencing ca. 5' high, and extends only 2/3s of the way down the property line. All of the existing solid fencing is pressure-treated pine with no finish or stain.

The present proposal is to replace the two sections of picket fencing with solid board fencing 5'-0" high and to move the location of this new fencing. The fencing would be pressure-treated pine, with no finish (similar to what is existing). On the east side of the house, the 5' high

fencing would be located farther forward than the existing picket fencing, just behind the corner tower. In addition, an entry gate with a half-circle entry-piece is proposed (the "Moon Gate"). On the west side, the new fencing would begin at the rear edge of the front porch for 2'-6", and then jog 4'-0" towards the street before closing against the neighbor's fence on the west property line. (See Circle 23) This would bring the new 5' high fence approximately 4' farther forward on the lot than the existing picket fence.

The entry gate for the west sideyard is placed within that 4'-0" section. Along the west property line, the owner proposes to add to the neighbor's fencing by building a 5'-6" high solid board fence, topped with 12" of lattice, to a total height of 6'-6". The neighbor's fencing on the west side will remain, and this new section would complete the fencing along the west boundary.

The stockade fencing on the east side would be replaced with solid board fencing to a height of 6'-6". The top 12" would consist of latticework.

[<u>N.B.</u>: The owner would like to construct a 7'-6"solid board fence, topped with lattice, along the rear property line. This will require a variance from the County and is not part of this HAWP application; it would be brought before the HPC at a later date.]

The owner also proposes to build a small 4' high enclosure using the same solid board design (without the latticework) for garbage cans. This would be built adjacent to the neighbor's fencing along the west side of the property just forward of the front porch line. (See Circle 25)