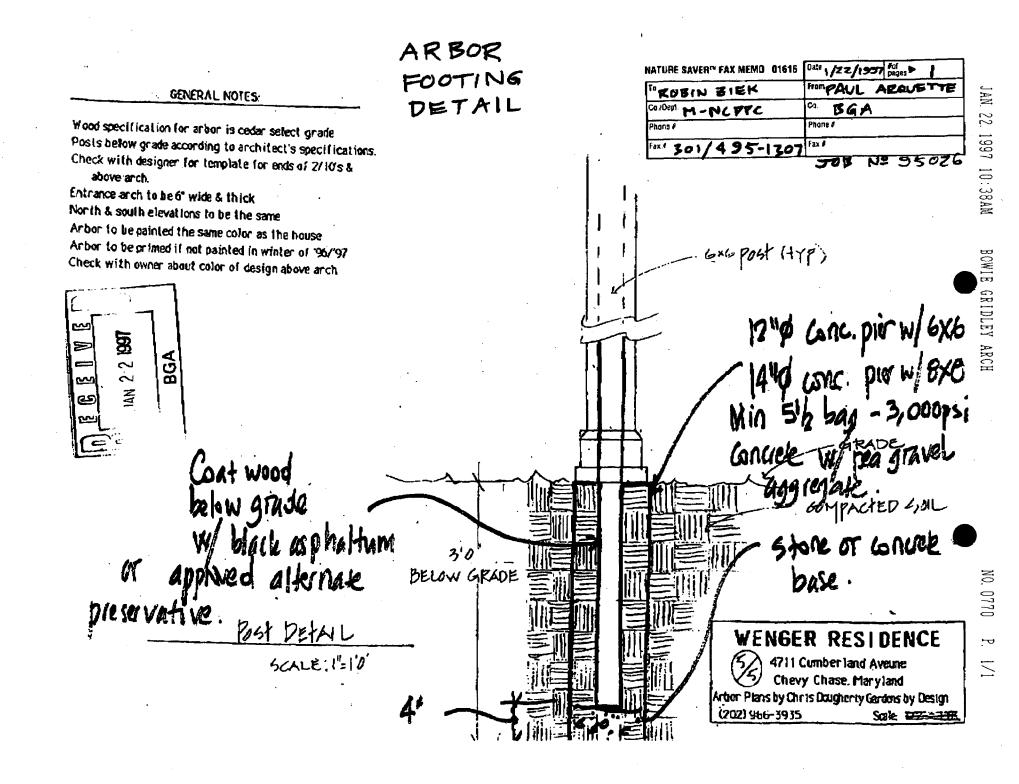

#### GENERAL NOTES

Wood specification for arbor is cader select grade Posts below grade according to exclutect's specifications. Arbor to house connection according to architects specifications. Check with designer about template for decorative design above arch. Entrance arch to be 5° wide & thick lighth & south elevations to be the same. Arbor to be gainted the same color as the bouse. Arbor to be primed if not painted to winter of "96/"97

Arbor to be primed if not painted in winter of 96/97 Check with owner about color of design above arch

APPROVED 6×10 8058 Montgomery County Historic Preservation Commission

34

DETAIL OF COLUMN BASE

Not to beare

# GENERAL NOTES. Wood specification for anbon is cedar select grade Posts below grade according to architect's specifications. Check with designer for template for ends of 2/10's & above arch. Entrance arch to be 6" wide & thick North & south elevations to be the same Arbor to be painted the same color as the house Arbor to be primed if not painted in winter of '95/'97 Check with owner about color of design above arch ALBOR APPROVE Mol Historic Pt · · · · WENGER RESIDENCE ATTI Cumber land Aveune Chevy Chase. Mary land Arbor Plans by Chinis Dougherty Gardens by Design (202) 966-3935