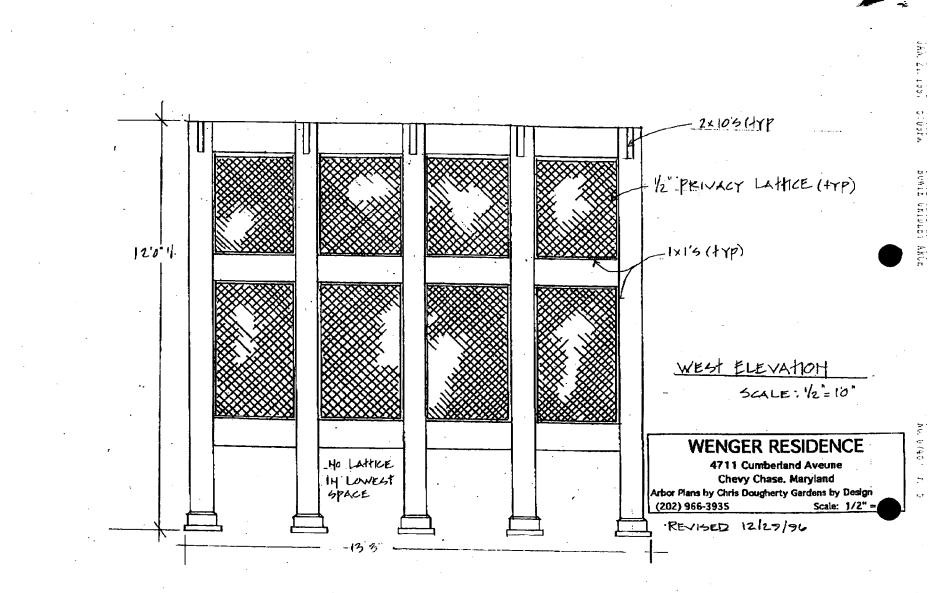

33/36 -97 A (Revision)

BEVELLED POST top 12 PRIVACY LATTICE DECOKATIVE DETAIL to DUPLICATE DETAIL Cos 24 HOUSE APPROVED Montgomery County Histori<del>c P</del>reservation Commission dit ? -DIHIHA RAM BAY 1237-EEHCE Post OH PROPERTY LINE 10 (#1 66 South ELEVATION 12:12 Not & Scale Revised 2197 14 WENGER RESIDENCE 8 4711 Cumber land Aveune Chevy Chase, Haryland R Drawingsby Chris Dougher in Gerdens by Design (202) 966-3935 Scale: 1/2" = 1.0" 15'1'

#### GENERAL NOTES

Wood specification for arbor is cader select grade Posts below grade according to exclutect's specifications. Arbor to house connection according to architects specifications. Check with designer about template for decorative design above arch. Entrance arch to be 5° wide & thick lighth & south elevations to be the same. Arbor to be gainted the same color as the bouse. Arbor to be primed if not painted to winter of "96/"97