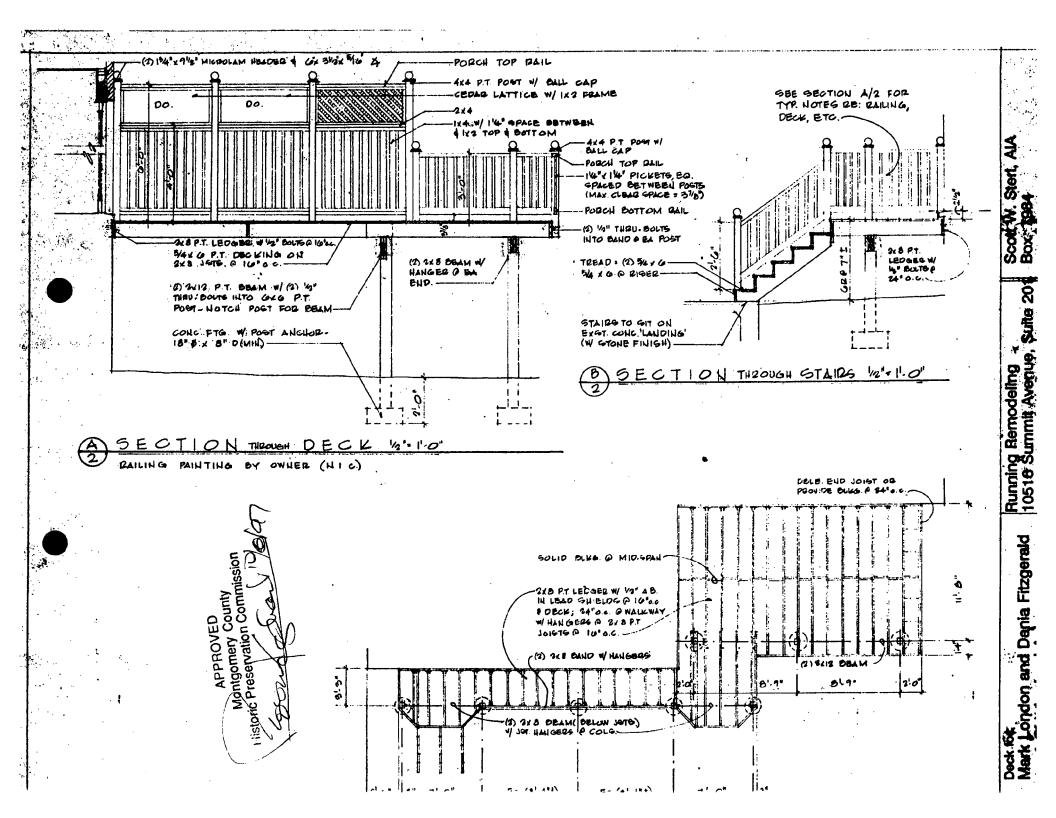

drail (which will be painted) will be standard porch rail with square pickets. There will be a 6'-0" privacy screen on the west side of the deck consisting of vertical 1x4 with lattice above. Please note: no trees will be removed for the installation of this deck.

APPROVED
Montgomery County
Historic Preservation Commission



### HAWP APPLICATION: ADDRESSES OF ADJACENT & CONFRONTING PROPERTY OWNERS

Mr. EMrs. Ed Johnson 4725 Cumberland Ave. Chery Chase, MD 20815 Mr. & Mrs. Thomas L. Hartman 4804 Drummond Ave. Chery Chase, MD 20815

Mrs. Joanne Robinson 5280 Surrey St. Chevy Chase, MD 20815

Mr. & Mrs. Paul Knight 4808 Cumberland Ave. Chevy Chase, MD 20815

Mr. & Mrs. David Raab 4805 Cumberland Ave. Chery Chase, MD 20815

Mr. & Mrs. Eugene Meigher 4800 Drummond Ave. Chery Chase, MD 20815





## **Expedited Historic Preservation Commission Staff Report**

| Resource: Somerset Historic District Public Notice: 09/24/97  Case Number: 35/36-97E Report Date: 10/01/97                                                                                                                                                                                                                                                                                                                                                               | •                                                        |
|-------------------------------------------------------------------------------------------------------------------------------------------------------------------------------------------------------------------