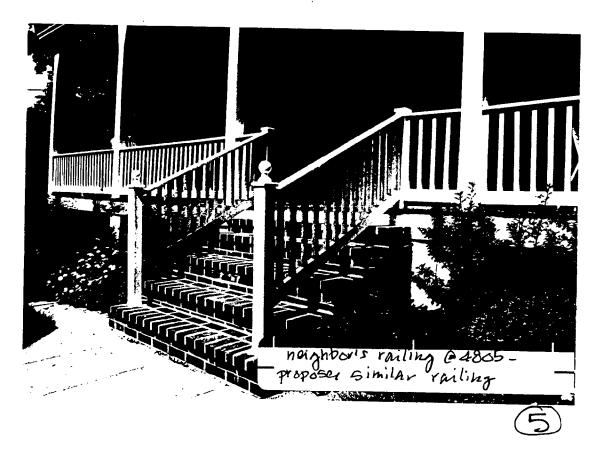

quare pickets. There will be a 6'-0" privacy screen on the west side of the deck consisting of vertical 1x4 with lattice above. Please note: no trees will be removed for the installation of this deck.











### HAMP APPLICATION: ADDRESSES OF ADJACENT & CONFRONTING PROPERTY OWNERS

Mr. & Mrs. Ed Johnson 4725 Cumberland Ave. Chery Chase, MO 20815 Mr. & Mrs. Thomas L. Hartman 4804 Drummond AVL. Chevy Chase, MD 20815

Mrs. Joanne Robinson 5280 Surrey St. Chevy Chase, MD 20815

Mr. & Mrs. Paul Knight 4808 Cumberland Ave. Chevy Chase, MD 20815

Mr. & Mrs. David Raab 4805 Cumberland Ave. Chery Chase, MD 20815

Mr & Mrs Eugene Meigher 4800 Drummond Ave. Chevy Chase, MD 20815



## 7801 (umberland Aug Somerset





## 901 Cumberland Fluz Somerset







(14

## - 4801 Cumberland Aus Somerset