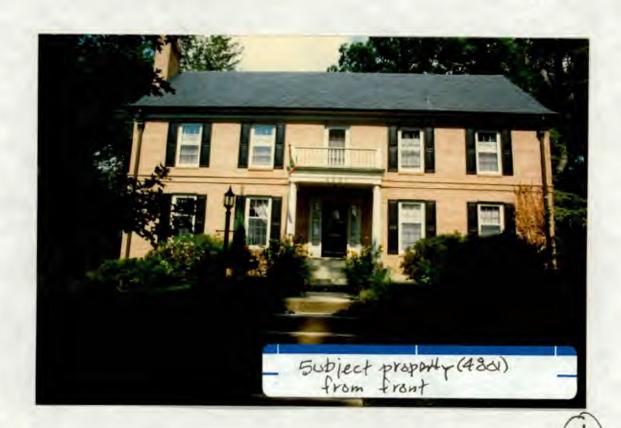

- 35/36-97E 4801 Cumberland Avenue Chevy Chase (Somerset <u>Historic Dist</u>.

THE BUILDING PERMIT FOR THIS PROJECT SHALL BE ISSUED CONDITIONAL UPON ADHERANCE TO THE APPROVED HISTORIC AREA WORK PERMIT (HAWP).

Applicant: Dane tizqueld & Marchardon

Address: 4801 Comberland Hoz. Chan chase