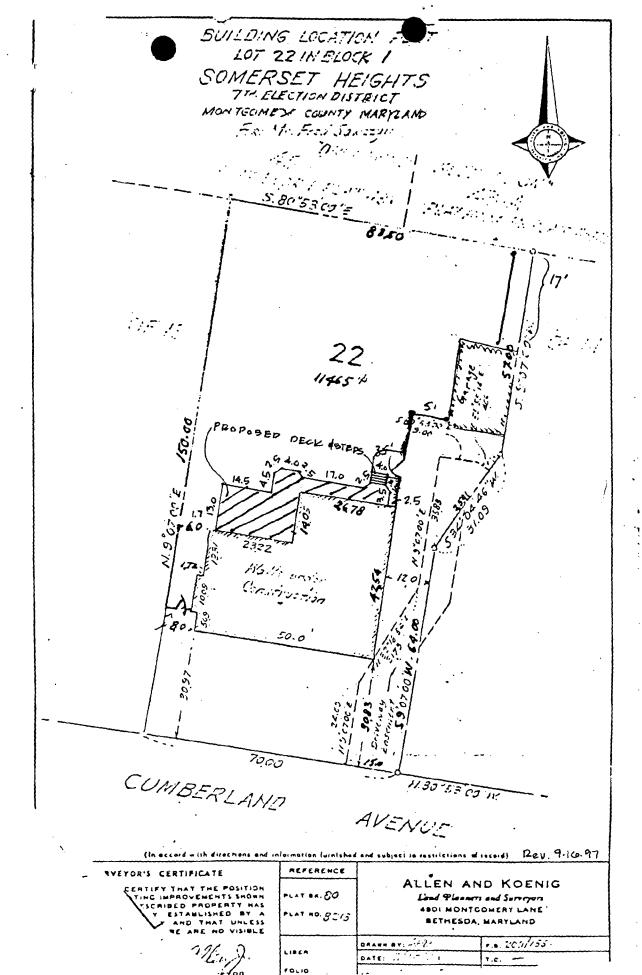

, McLean, Virginia 22106 703-790-5154 12 Hickman St., Rehoboth, DE 19971 302-227-1190

September 16, 1997

Re: HAWP application for construction of deck at 4801 Cumberland Ave., Chevy Chase

The owners of the property, Dania Fitzgerald and Mark London, propose the construction of a deck off the rear of their home. The project would include installation of a french door to provide access to the deck from the dining room. The deck will be an average of 5'-6" above grade and will be constructed of pressure treated lumber. The handrail (which will be painted) will be standard porch rail with square pickets. There will be a 6'-0" privacy screen on the west side of the deck consisting of vertical 1x4 with lattice above. Please note: no trees will be removed for the installation of this deck.











### HAMP APPLICATION: ADDRESSES OF ADJACENT & CONFRONTING PROPERTY OWNERS

Mr. & Mrs. Ed Johnson 4725 Cumberland Ave. Chery Chase, MO 20815 Mr. & Mrs. Thomas L. Hartman 4804 Drummond AVL. Chevy Chase, MD 20815

Mrs. Joanne Robinson 5280 Surrey St. Chevy Chase, MD 20815

Mr. & Mrs. Paul Knight 4808 Cumberland Ave. Chevy Chase, MD 20815

Mr. & Mrs. David Raab 4805 Cumberland Ave. Chery Chase, MD 20815

Mr & Mrs Eugene Meigher 4800 Drummond Ave. Chevy Chase, MD 20815



## 7801 (umberland Aug Somerset





## 901 Cumberland Fluz Somerset







(14

## - 4801 Cumberland Aus Somerset