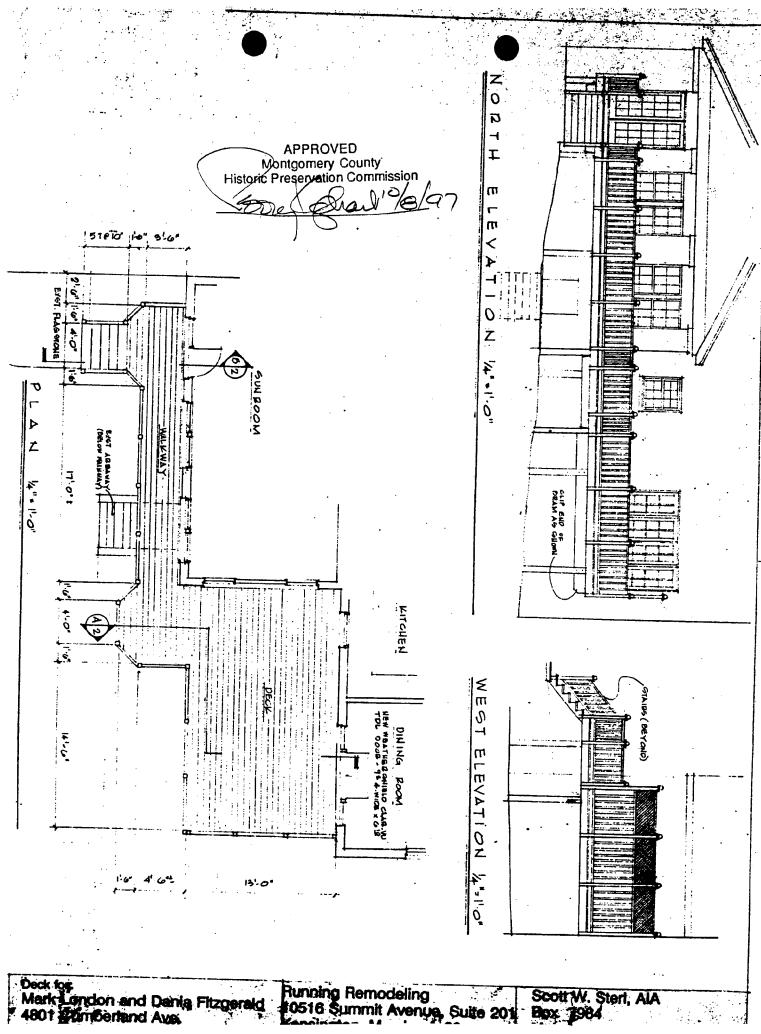

ail (which will be painted) will be standard porch rail with square pickets. There will be a 6'-0" privacy screen on the west side of the deck consisting of vertical 1x4 with lattice above. Please note: no trees will be removed for the installation of this deck.

APPROVED
Montgomery County
Historic Preservation Commission



### HAWP APPLICATION: ADDRESSES OF ADJACENT & CONFRONTING PROPERTY OWNERS

Mr. EMrs. Ed Johnson 4725 Cumberland Ave. Chery Chase, MD 20815 Mr. & Mrs. Thomas L. Hartman 4804 Drummond Ave. Chery Chase, MD 20815

Mrs. Joanne Robinson 5280 Surrey St. Chevy Chase, MD 20815

Mr. & Mrs. Paul Knight 4808 Cumberland Ave. Chevy Chase, MD 20815

Mr. & Mrs. David Raab 4805 Cumberland Ave. Chery Chase, MD 20815

Mr. & Mrs. Eugene Meigher 4800 Drummond Ave. Chery Chase, MD 20815





## **Expedited Historic Preservation Commission Staff Report**

| Resource: Somerset Historic District Public Notice: 09/24/97  Case Number: 35/36-97E Report Date: 10/01/97                                                                                                                                                                                                                                                                                                                                                               | •                                                        |
|---------------------------------------------------------------------------------------------------------------------------------------------------------------------------------------------------------------------