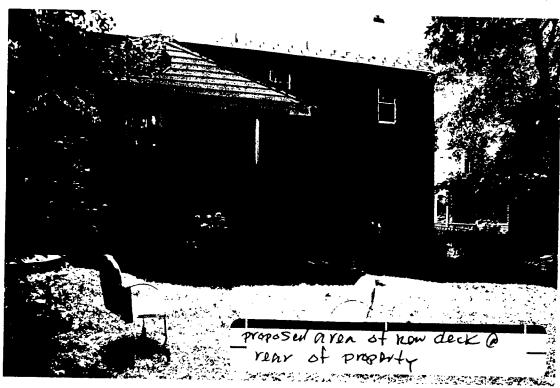

are pickets. There will be a 6'-0" privacy screen on the west side of the deck consisting of vertical 1x4 with lattice above. Please note: no trees will be removed for the installation of this deck.











### HAMP APPLICATION: ADDRESSES OF ADJACENT & CONFRONTING PROPERTY OWNERS

Mr. & Mrs. Ed Johnson 4725 Cumberland Ave. Chery Chase, MO 20815 Mr. & Mrs. Thomas L. Hartman 4804 Drummond AVL. Chevy Chase, MD 20815

Mrs. Joanne Robinson 5280 Surrey St. Chevy Chase, MD 20815

Mr. & Mrs. Paul Knight 4808 Cumberland Ave. Chevy Chase, MD 20815

Mr. & Mrs. David Raab 4805 Cumberland Ave. Chery Chase, MD 20815

Mr & Mrs Eugene Meigher 4800 Drummond Ave. Chevy Chase, MD 20815



## 7801 (umberland Aug Somerset





## 901 Cumberland Fluz Somerset







(14

## - 4801 Cumberland Aus Somerset