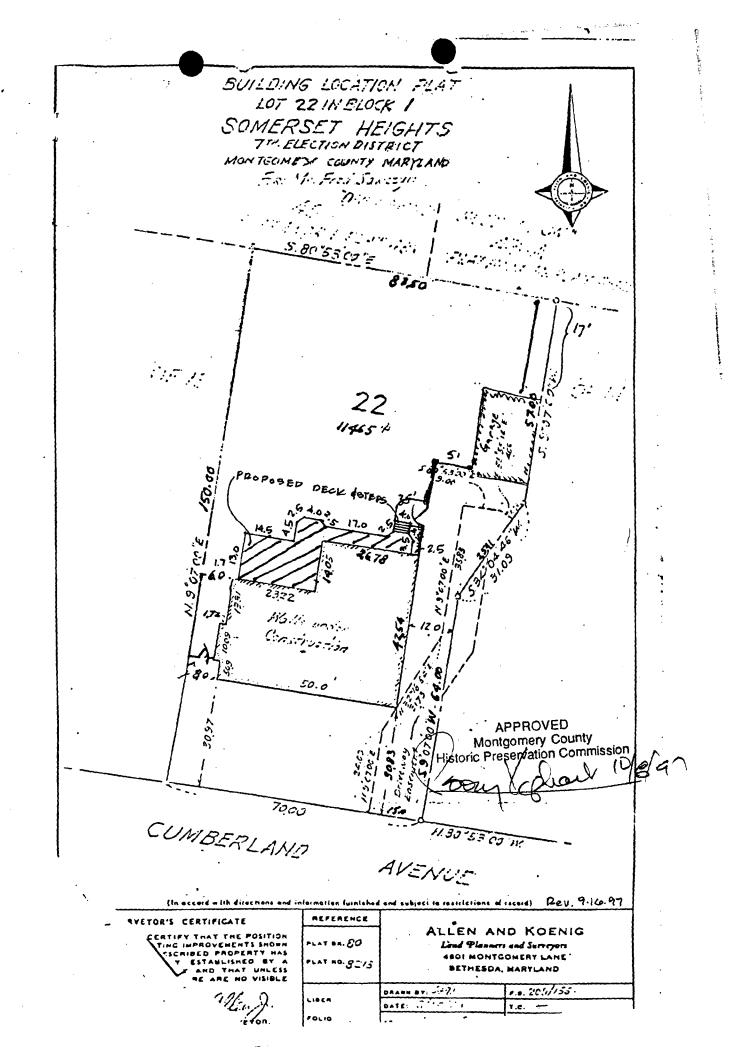

oth, DE 19971 302-227-1190

September 16, 1997

Re: HAWP application for construction of deck at 4801 Cumberland Ave., Chevy Chase

The owners of the property, Dania Fitzgerald and Mark London, propose the construction of a deck off the rear of their home. The project would include installation of a french door to provide access to the deck from the dining room. The deck will be an average of 5'-6" above grade and will be constructed of pressure treated lumber. The handrail (which will be painted) will be standard porch rail with square pickets. There will be a 6'-0" privacy screen on the west side of the deck consisting of vertical 1x4 with lattice above. Please note: no trees will be removed for the installation of this deck.

APPROVED
Montgomery County
Historic Preservation Commission



### HAWP APPLICATION: ADDRESSES OF ADJACENT & CONFRONTING PROPERTY OWNERS

Mr. EMrs. Ed Johnson 4725 Cumberland Ave. Chery Chase, MD 20815 Mr. & Mrs. Thomas L. Hartman 4804 Drummond Ave. Chery Chase, MD 20815

Mrs. Joanne Robinson 5280 Surrey St. Chevy Chase, MD 20815

Mr. & Mrs. Paul Knight 4808 Cumberland Ave. Chevy Chase, MD 20815

Mr. & Mrs. David Raab 4805 Cumberland Ave. Chery Chase, MD 20815

Mr. & Mrs. Eugene Meigher 4800 Drummond Ave. Chery Chase, MD 20815





## **Expedited Historic Preservation Commission Staff Report**

| Resource: Somerset Historic District Public Notice: 09/24/97  Case Number: 35/36-97E Report Date: 10/01/97