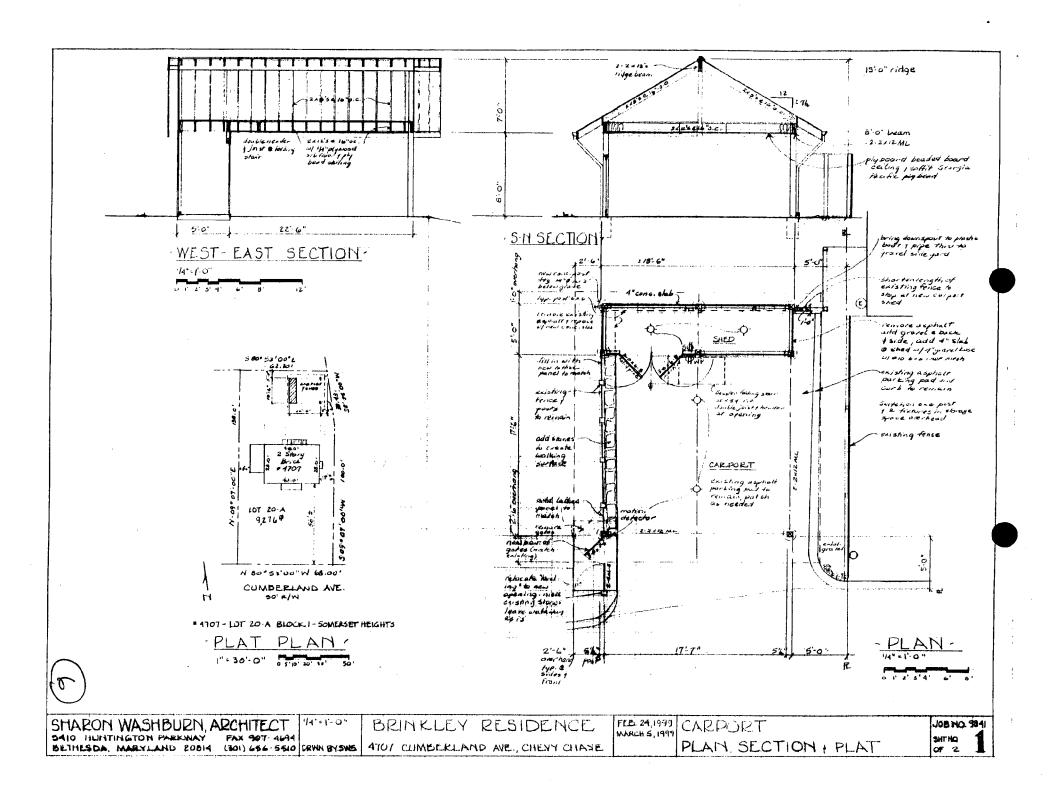

#### 1. WRITTEN DESCRIPTION OF PROJECT

| a. | Description of existing structure(s) and environmental setting, including their historical features and significance:                               |
|----|-----------------------------------------------------------------------------------------------------------------------------------------------------|
|    | Construct a corport of shed at back (undersame fort)                                                                                                |
|    | over existing parting pad in rear jure. Seen or                                                                                                     |
|    | over existing parting pad in rear jure. Keep or match eyisting fence equites all board a lattice panels                                             |
|    | Existing brick house Is 1903-108, w/ 8" siding on gable. New carport gable 4 shed to be 8" siding                                                   |
|    | apple. New carport gable 4 shed to be 81 siding                                                                                                     |
|    | to match house                                                                                                                                      |
|    |                                                                                                                                                     |
|    |                                                                                                                                                     |
|    |                                                                                                                                                     |
| ١. | General description of project and its effect on the historic resource(s), the environmental setting, and, where applicable, the historic district: |
|    | see a doore                                                                                                                                         |
|    |                                                                                                                                                     |
|    | ,                                                                                                                                                   |
|    |                                                                                                                                                     |
|    |                                                                                                                                                     |
|    |                                                                                                                                                     |

#### 2. SITE PLAN

Site and environmental setting, drawn to scale. You may use your plat. Your site plan must include:

- a. the scale, north arrow, and date;
- b. dimensions of all existing and proposed structures; and
- c. site features such as walkways, driveways, fences, ponds, streams, trash dumpsters, mechanical equipment, and landscaping.

#### 3. PLANS AND ELEVATIONS

You must submit 2 copies of plans and elevations in a format no larger than 11" x 17". Plans on 8 1/2" x 11" paper are preferred.

- Schematic construction plans, with marked dimensions, indicating location, size end general type of walls, window and door openings, and other fixed features of both the existing resource(s) and the proposed work.
- b. Elevations (facades), with marked dimensions, clearly indicating proposed work in relation to existing construction and, when appropriate, context. All materials and fixtures proposed for the exterior must be noted on the elevations drewings. An existing and a proposed elevation drawing of each facade affected by the proposed work is required.

#### PROJECT DESCRIPTION

The applicant proposes to build a carport/shed over an existing parking pad which is accessible from the alley (Warwick Place) adjacent to their property. The carport has the design and scale of a two-car garage with 3 open sides and one enclosed side which accommodates an enclosed storage area (shed). The siding would be 8" cedar siding painted white. The roofing material is asphalt shingles, matching that on the house. The lattice fencing is existing, with the exception of two small lattice panels which are proposed to complete the fence.