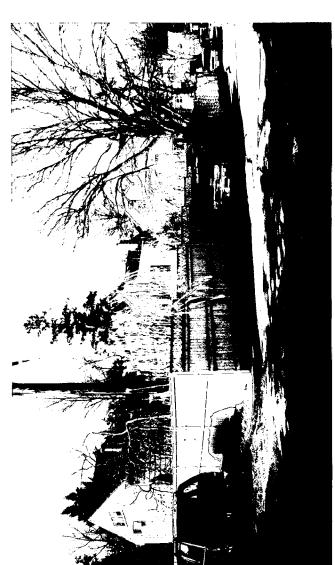

This property is located at the corner of Cumberland Avenue and Warwick Place. Cumberland is an important street in the Somerset Historic District, with many substantial historic properties. Warwick Place is a narrow alley at this point, connecting Cumberland and Drummond Avenue, although it is a regular street to the south of Cumberland. This alley portion of Warwick Place provides access to garages and offstreet parking behind residences on Cumberland and Drummand Avenue. Drummond Avenue is outside of the Historic District; part of the alley is in the Historic District and part of it is outside of the District.

#### PROJECT DESCRIPTION

The applicant proposes to build a carport/shed over an existing parking pad which is accessible from the alley (Warwick Place) adjacent to their property. The carport has the design and scale of a two-car garage with 3 open sides and one enclosed side which accommodates an enclosed storage area (shed). The siding would be 8" cedar siding painted white. The roofing material is asphalt shingles, matching that on the house. The lattice fencing is existing, with the exception of two small lattice panels which are proposed to complete the fence.