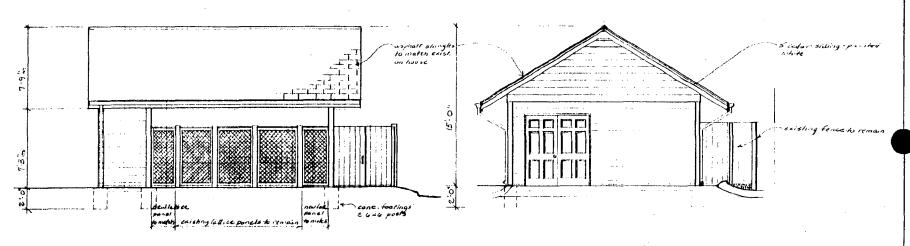

#### 3. PLANS AND ELEVATIONS

You must submit 2 copies of plans and elevations in a format no larger than 11" x 17". Plans on 8 1/2" x 11" paper are preferred.

- Schematic construction plans, with marked dimensions, indicating location, size end general type of walls, window and door openings, and other fixed features of both the existing resource(s) and the proposed work.
- b. Elevations (facades), with marked dimensions, clearly indicating proposed work in relation to existing construction and, when appropriate, context. All materials and fixtures proposed for the exterior must be noted on the elevations drewings. An existing and a proposed elevation drawing of each facade affected by the proposed work is required.

#### PROJECT DESCRIPTION

The applicant proposes to build a carport/shed over an existing parking pad which is accessible from the alley (Warwick Place) adjacent to their property. The carport has the design and scale of a two-car garage with 3 open sides and one enclosed side which accommodates an enclosed storage area (shed). The siding would be 8" cedar siding painted white. The roofing material is asphalt shingles, matching that on the house. The lattice fencing is existing, with the exception of two small lattice panels which are proposed to complete the fence.