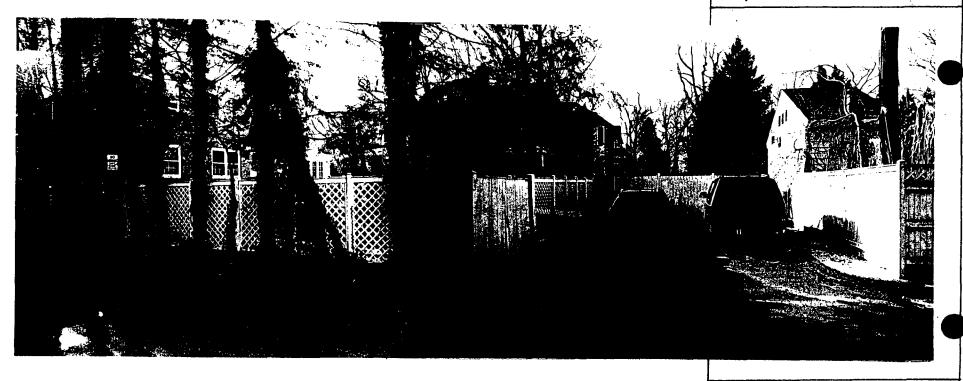

#### 5. PHOTOGRAPHS

- a. Clearly labeled photographic prints of each facade of existing resource, including details of the affected portions. All labels should be pleced on the front of photographs.
- b. Clearly label photographic prints of the resource as viewed from the public right-of-way and of the adjoining properties. All labels should be placed on the front of photographs.

This property is located at the corner of Cumberland Avenue and Warwick Place. Cumberland is an important street in the Somerset Historic District, with many substantial historic properties. Warwick Place is a narrow alley at this point, connecting Cumberland and Drummond Avenue, although it is a regular street to the south of Cumberland. This alley portion of Warwick Place provides access to garages and offstreet parking behind residences on Cumberland and Drummand Avenue. Drummond Avenue is outside of the Historic District; part of the alley is in the Historic District and part of it is outside of the District.

#### PROJECT DESCRIPTION

The applicant proposes to build a carport/shed over an existing parking pad which is accessible from the alley (Warwick Place) adjacent to their property. The carport has the design and scale of a two-car garage with 3 open sides and one enclosed side which accommodates an enclosed storage area (shed). The siding would be 8" cedar siding painted white. The roofing material is asphalt shingles, matching that on the house. The lattice fencing is existing, with the exception of two small lattice panels which are proposed to complete the fence.