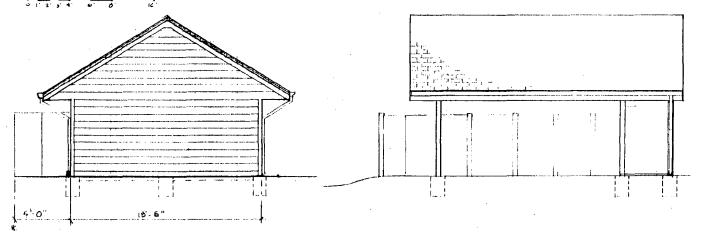

#### 1. WRITTEN DESCRIPTION OF PROJECT

| a. | Description of existing structure(s) and environmental setting, including their historical features and significance:                               |
|----|-----------------------------------------------------------------------------------------------------------------------------------------------------|
|    | Construct a corport of shed at back (undersame fort)                                                                                                |
|    | over existing parting pad in rear jure. Seen or                                                                                                     |
|    | over existing parting pad in rear jure. Keep or match eyisting fence equites all board a lattice panels                                             |
|    | Existing brick house Is 1903-108, w/ 8" siding on gable. New carport gable 4 shed to be 8" siding                                                   |
|    | apple. New carport gable 4 shed to be 81 siding                                                                                                     |
|    | to match house                                                                                                                                      |
|    |                                                                                                                                                     |
|    |                                                                                                                                                     |
|    |                                                                                                                                                     |
| ١. | General description of project and its effect on the historic resource(s), the environmental setting, and, where applicable, the historic district: |
|    | see a doore                                                                                                                                         |
|    |                                                                                                                                                     |
|    | ,                                                                                                                                                   |
|    |                                                                                                                                                     |
|    |                                                                                                                                                     |
|    |                                                                                                                                                     |

#### PROJECT DESCRIPTION

The applicant proposes to build a carport/shed over an existing parking pad which is accessible from the alley (Warwick Place) adjacent to their property. The carport has the design and scale of a two-car garage with 3 open sides and one enclosed side which accommodates an enclosed storage area (shed). The siding would be 8" cedar siding painted white. The roofing material is asphalt shingles, matching that on the house. The lattice fencing is existing, with the exception of two small lattice panels which are proposed to complete the fence.