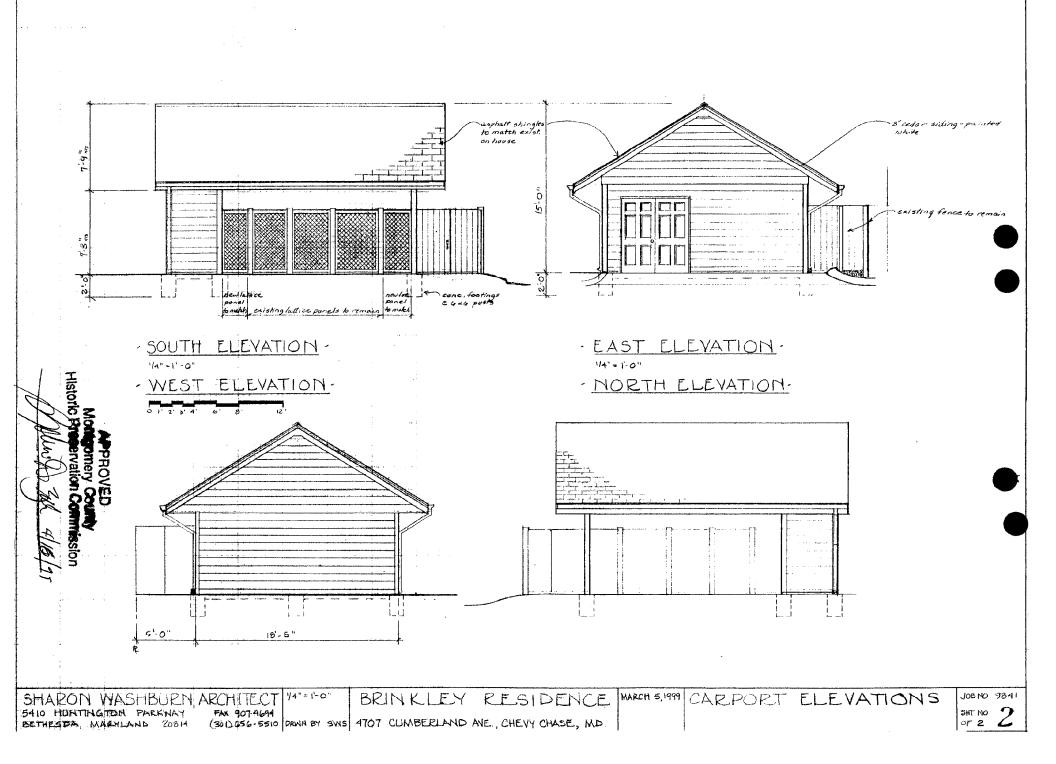

#### 3. PLANS AND ELEVATIONS

You must submit 2 copies of plans and elevations in a format no larger than 11" x 17". Plans on 8 1/2" x 11" paper are preferred.

- Schematic construction plans, with marked dimensions, indicating location, size end general type of walls, window and door openings, and other fixed features of both the existing resource(s) and the proposed work.
- b. Elevations (facades), with marked dimensions, clearly indicating proposed work in relation to existing construction and, when appropriate, context. All materials and fixtures proposed for the exterior must be noted on the elevations drewings. An existing and a proposed elevation drawing of each facade affected by the proposed work is required.

#### PROJECT DESCRIPTION

The applicant proposes to build a carport/shed over an existing parking pad which is accessible from the alley (Warwick Place) adjacent to their property. The carport has the design and scale of a two-car garage with 3 open sides and one enclosed side which accommodates an enclosed storage area (shed). The siding would be 8" cedar siding painted white. The roofing material is asphalt shingles, matching that on the house. The lattice fencing is existing, with the exception of two small lattice panels which are proposed to complete the fence.