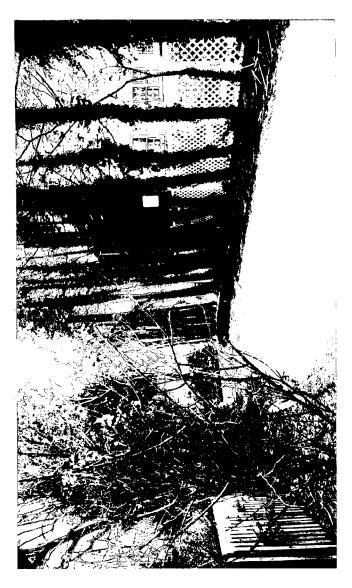

#### PROJECT DESCRIPTION

The applicant proposes to build a carport/shed over an existing parking pad which is accessible from the alley (Warwick Place) adjacent to their property. The carport has the design and scale of a two-car garage with 3 open sides and one enclosed side which accommodates an enclosed storage area (shed). The siding would be 8" cedar siding painted white. The roofing material is asphalt shingles, matching that on the house. The lattice fencing is existing, with the exception of two small lattice panels which are proposed to complete the fence.