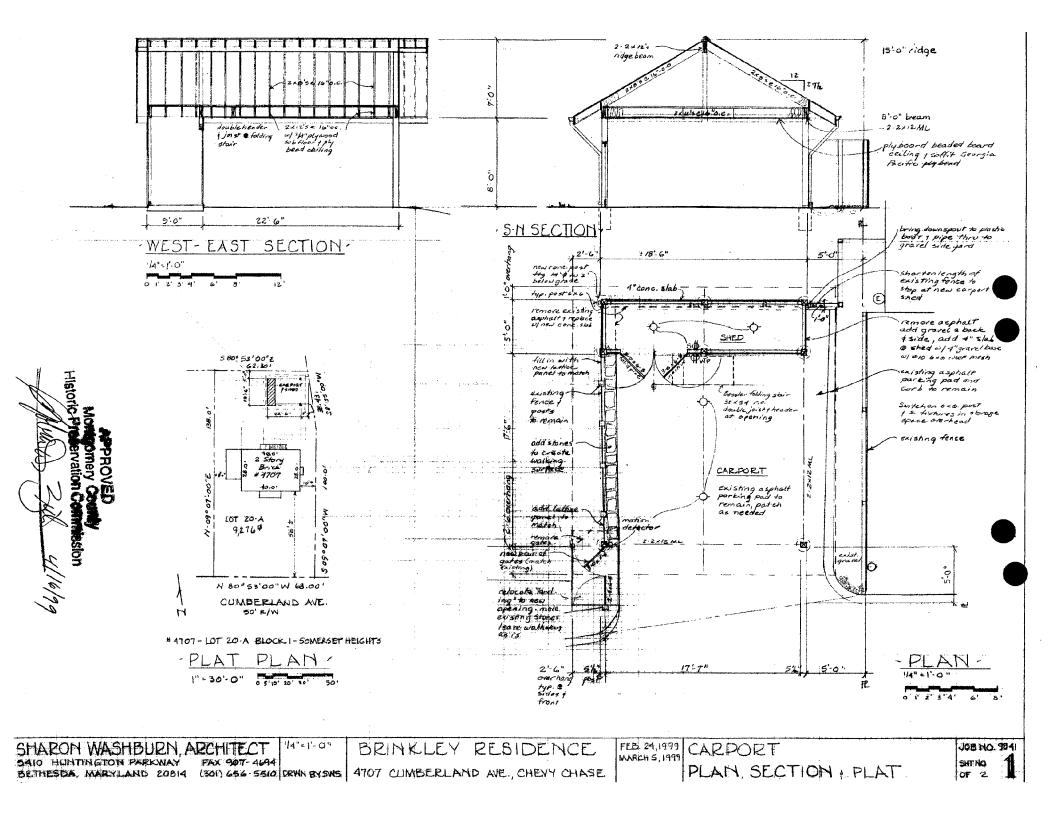

#### 1. WRITTEN DESCRIPTION OF PROJECT

| a. | Description of existing structure(s) and environmental setting, including their historical features and significance:                               |
|----|-----------------------------------------------------------------------------------------------------------------------------------------------------|
|    | Construct a corport of shed at back (undersame fort)                                                                                                |
|    | over existing parting pad in rear jure. Seen or                                                                                                     |
|    | over existing parting pad in rear jure. Keep or match eyisting fence equites all board a lattice panels                                             |
|    | Existing brick house Is 1903-108, w/ 8" siding on gable. New carport gable 4 shed to be 8" siding                                                   |
|    | apple. New carport gable 4 shed to be 81 siding                                                                                                     |
|    | to match house                                                                                                                                      |
|    |                                                                                                                                                     |
|    |                                                                                                                                                     |
|    |                                                                                                                                                     |
| ١. | General description of project and its effect on the historic resource(s), the environmental setting, and, where applicable, the historic district: |
|    | see a doore                                                                                                                                         |
|    |                                                                                                                                                     |
|    | ,                                                                                                                                                   |
|    |                                                                                                                                                     |
|    |                                                                                                                                                     |
|    |                                                                                                                                                     |

#### 2. SITE PLAN

Site and environmental setting, drawn to scale. You may use your plat. Your site plan must include:

- a. the scale, north arrow, and date;
- b. dimensions of all existing and proposed structures; and
- c. site features such as walkways, driveways, fences, ponds, streams, trash dumpsters, mechanical equipment, and landscaping.

#### 3. PLANS AND ELEVATIONS

You must submit 2 copies of plans and elevations in a format no larger than 11" x 17". Plans on 8 1/2" x 11" paper are preferred.

- Schematic construction plans, with marked dimensions, indicating location, size end general type of walls, window and door openings, and other fixed features of both the existing resource(s) and the proposed work.
- b. Elevations (facades), with marked dimensions, clearly indicating proposed work in relation to existing construction and, when appropriate, context. All materials and fixtures proposed for the exterior must be noted on the elevations drewings. An existing and a proposed elevation drawing of each facade affected by the proposed work is required.

#### PROJECT DESCRIPTION

The applicant proposes to build a carport/shed over an existing parking pad which is accessible from the alley (Warwick Place) adjacent to their property. The carport has the design and scale of a two-car garage with 3 open sides and one enclosed side which accommodates an enclosed storage area (shed). The siding would be 8" cedar siding painted white. The roofing material is asphalt shingles, matching that on the house. The lattice fencing is existing, with the exception of two small lattice panels which are proposed to complete the fence.