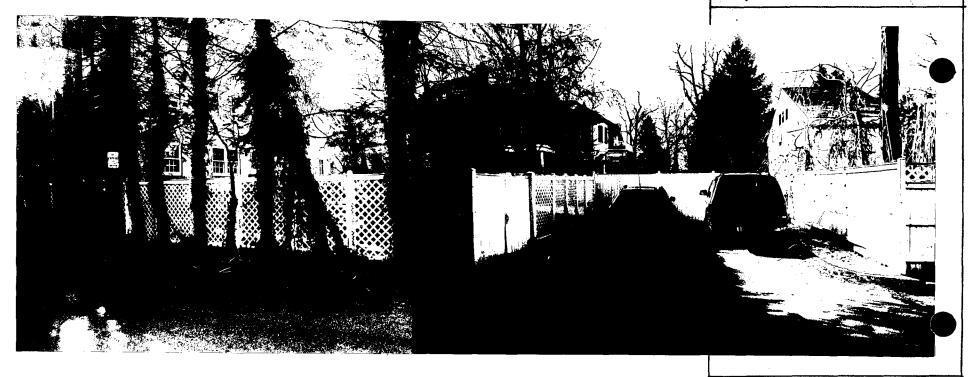

This property is located at the corner of Cumberland Avenue and Warwick Place. Cumberland is an important street in the Somerset Historic District, with many substantial historic properties. Warwick Place is a narrow alley at this point, connecting Cumberland and Drummond Avenue, although it is a regular street to the south of Cumberland. This alley portion of Warwick Place provides access to garages and offstreet parking behind residences on Cumberland and Drummand Avenue. Drummond Avenue is outside of the Historic District; part of the alley is in the Historic District and part of it is outside of the District.

#### PROJECT DESCRIPTION

The applicant proposes to build a carport/shed over an existing parking pad which is accessible from the alley (Warwick Place) adjacent to their property. The carport has the design and scale of a two-car garage with 3 open sides and one enclosed side which accommodates an enclosed storage area (shed). The siding would be 8" cedar siding painted white. The roofing material is asphalt shingles, matching that on the house. The lattice fencing is existing, with the exception of two small lattice panels which are proposed to complete the fence.