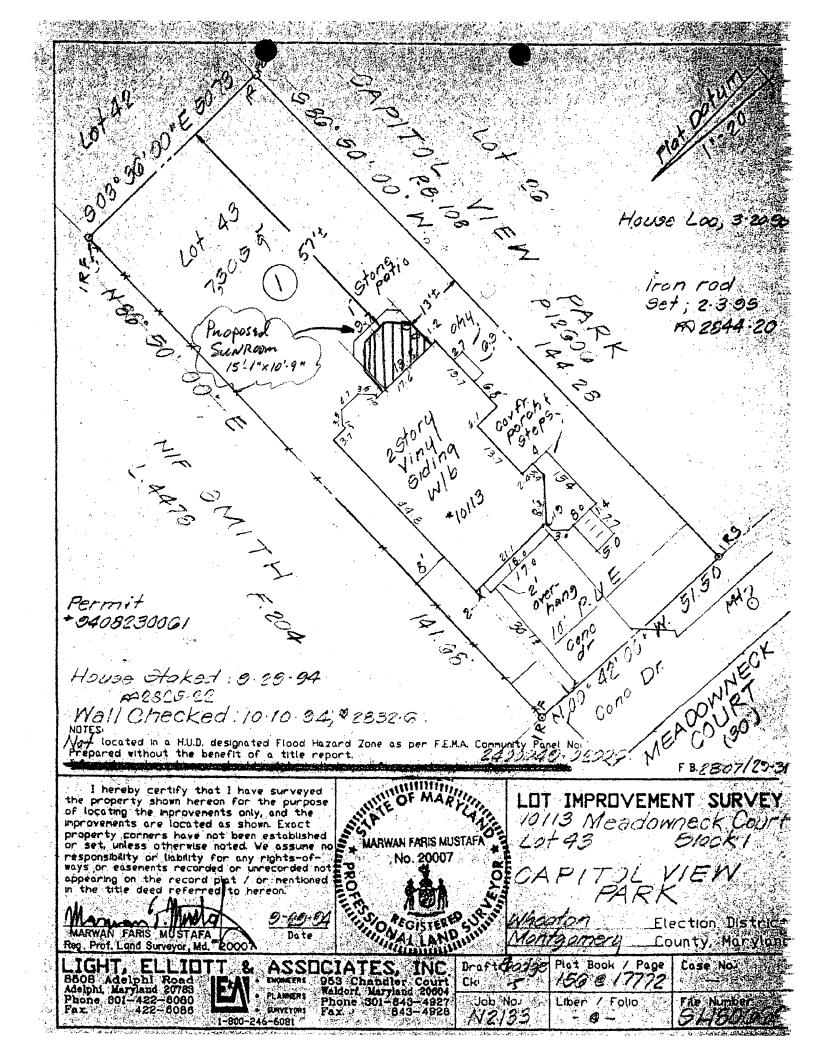

LOT 43 LIBER

BLOCK 1

**ELECTION DISTRICT** 

13

PARCEL

**PLATE** 

**ZONE** R-60

**GRID** 

KEADOW NECK CT., SILVER SPRING