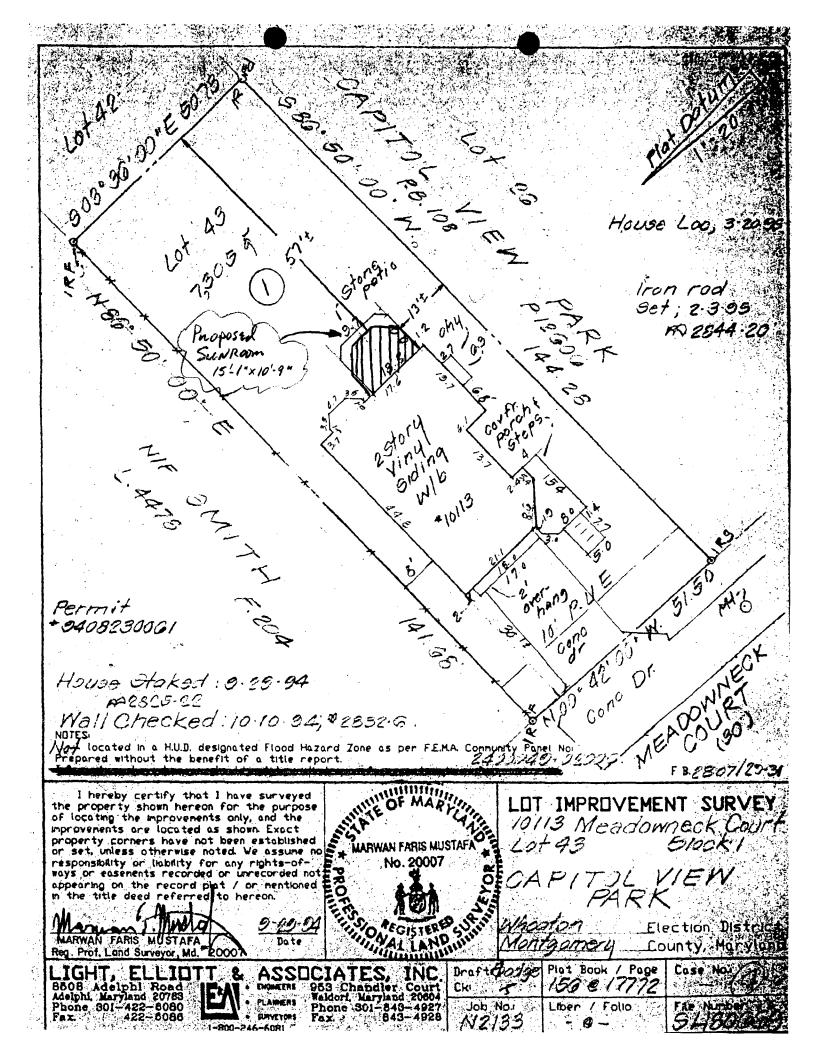

LOT 43 LIBER

BLOCK 1

**ELECTION DISTRICT** 

13

PARCEL

**PLATE** 

**ZONE** R-60

**GRID** 

KEADOW NECK CT., SILVER SPRING