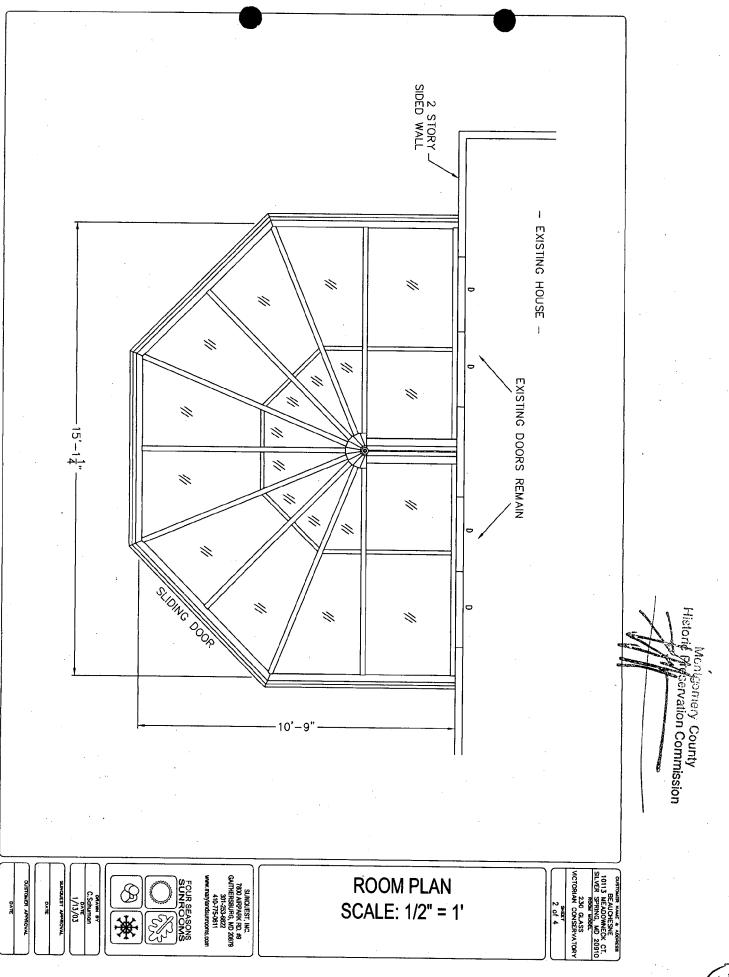

rovide an accurate list of adjacent and confronting property owners (not tenants), including names, addresses, and zip codes. This list should include the owners of all lots or parcels which adjoin the parcel in question, as well as the owner(s) of lot(s) or parcel(s) which lie directly across the street/highway from the parcel in question. You can obtain this information from the Department of Assessments and Taxation, 51 Monroe Street,



Name and address of adjacent property owners

To the left: 10122 Capital View Raymond Smith

Back of the house: 10120 Capital View Karen Wrege

To the right: 10111 Meadowneck Ct. Hernan Hidalgo

Front of the house: 10128 Meadowneck ct Vic and Magan Sussman

OWNER STEPHEN BENUCHESNE
10113 MEDDOWNECK CT
GUVER-SPRING, MD
20910







### Front VIEW









(10)





(12)

Front Angles VIEW



BACK phylod V. EN





Back VIEW