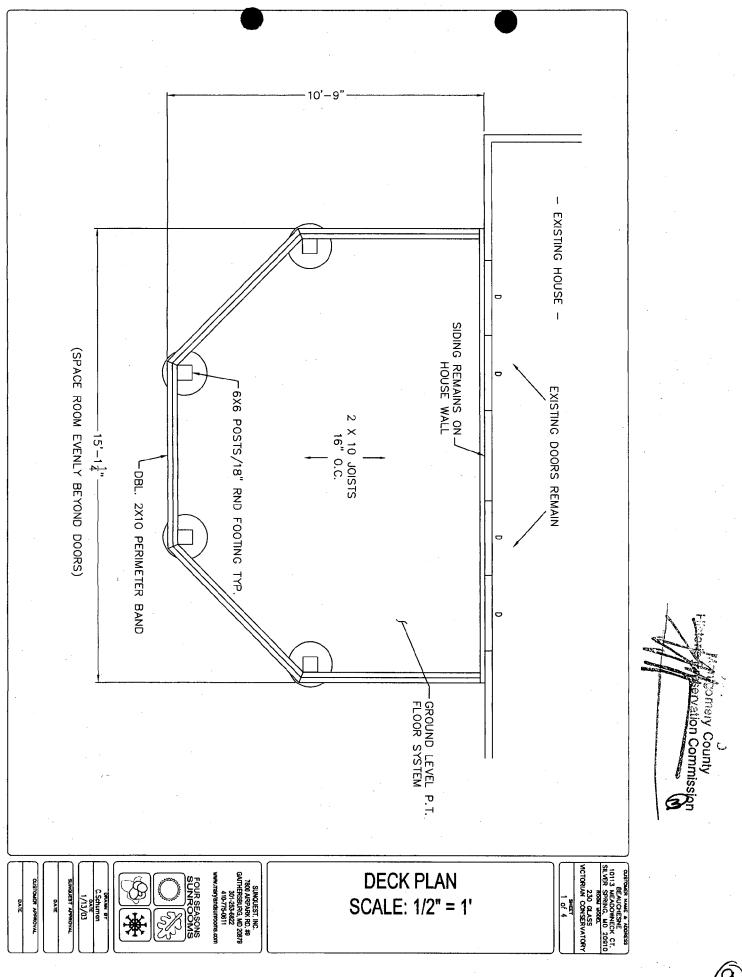

# APPLICATION FOR HISTORIC AREA WORK PERMIT

|                                                                                                                                                       | Contact Person: STEPHAN BEAUCHESNE                                                |
|-------------------------------------------------------------------------------------------------------------------------------------------------------|-----------------------------------------------------------------------------------|
|                                                                                                                                                       | Daytime Phone No.: 202 473 388 7                                                  |
| Tax Account No.: 578-19-8995                                                                                                                          |                                                                                   |
| Name of Property Owner: STEPHON BEAU CHESNE                                                                                                           | Daytime Phone No.:                                                                |
| Address: 10113 MEADOWNECK CT Silvy Street Number City                                                                                                 | SPRING MD 20910 Staet Zip Code                                                    |
| Contractor: SUNGUEST, INC. (Four Souler)                                                                                                              | SUNLOWS) Phone No.: 301 253 6822                                                  |
| Contractor Registration No.: 48177                                                                                                                    |                                                                                   |
|                                                                                                                                                       | Daytime Phone No.:                                                                |
| LOCATION OF BUILDING/PREMISE                                                                                                                          |                                                                                   |
| House Number: 10113                                                                                                                                   | Street MEADOWNELK. CT                                                             |
| Town/City: Silver Spains Nearest Cro                                                                                                                  | ss Street: LEE                                                                    |
| Lot: 43 Block: Subdivision:                                                                                                                           |                                                                                   |
| Liber: Folio: Parcel:                                                                                                                                 |                                                                                   |
| PART ONE: TYPE OF PERMIT ACTION AND USE                                                                                                               |                                                                                   |
| 1A. CHECK ALL APPLICABLE:                                                                                                                             | HECK ALL APPLICABLE:                                                              |
| S Construct ☐ Extend ☐ Alter/Renovate ☐                                                                                                               | A/C ☐ Slab ☐ Room Addition ☐ Porch 反 Deck ☐ Shed                                  |
| ☐ Move                                                                                                                                                | Solar ☐ Fireplace ☐ Woodburning Stove ☐ Single Family                             |
| ☐ Revision ☐ Repair ☐ Revocable ☐                                                                                                                     | Fence/Wall (complete Section 4)                                                   |
| 1B. Construction cost estimate: \$26,000                                                                                                              |                                                                                   |
| 1C. If this is a revision of a previously approved active permit, see Permit #                                                                        |                                                                                   |
| PART TWO: COMPLETE FOR NEW CONSTRUCTION AND EXTEN                                                                                                     | DARDITIONS                                                                        |
|                                                                                                                                                       |                                                                                   |
| 2A. Type of sewage disposal: 01 ☐ WSSC 02 ☐ S                                                                                                         |                                                                                   |
| 2B. Type of water supply: 01 ☐ WSSC 02 ☐ W                                                                                                            | /ell 03 □ Other:                                                                  |
| PART THREE: COMPLETE ONLY FOR FENCE/RETAINING WALL                                                                                                    |                                                                                   |
| 3A. Height feet inches                                                                                                                                |                                                                                   |
| 3B. Indicate whether the fence or retaining wall is to be constructed on o                                                                            | ne of the following locations:                                                    |
| ☐ On party line/property line ☐ Entirely on land of owner                                                                                             | r                                                                                 |
| I hereby certify that I have the authority to make the foregoing application approved by all agencies listed and I hereby acknowledge and accept this | that the application is correct, and that the construction will comply with plans |
| арримен ву ан аденстез изсен апи т негену асключиваце апи иссерс инс                                                                                  |                                                                                   |
| Q for                                                                                                                                                 | Jan 30 63                                                                         |
| Signature of owner or authorized agent                                                                                                                | Date                                                                              |
|                                                                                                                                                       |                                                                                   |
| Approved:                                                                                                                                             | For Chairperson, Historic Preservation Commission                                 |
| Disapproved: Signature:                                                                                                                               | Date: 03/0(e/03                                                                   |
| Application/Permit No.:                                                                                                                               | ate Filed 5 03 Date Issued:                                                       |