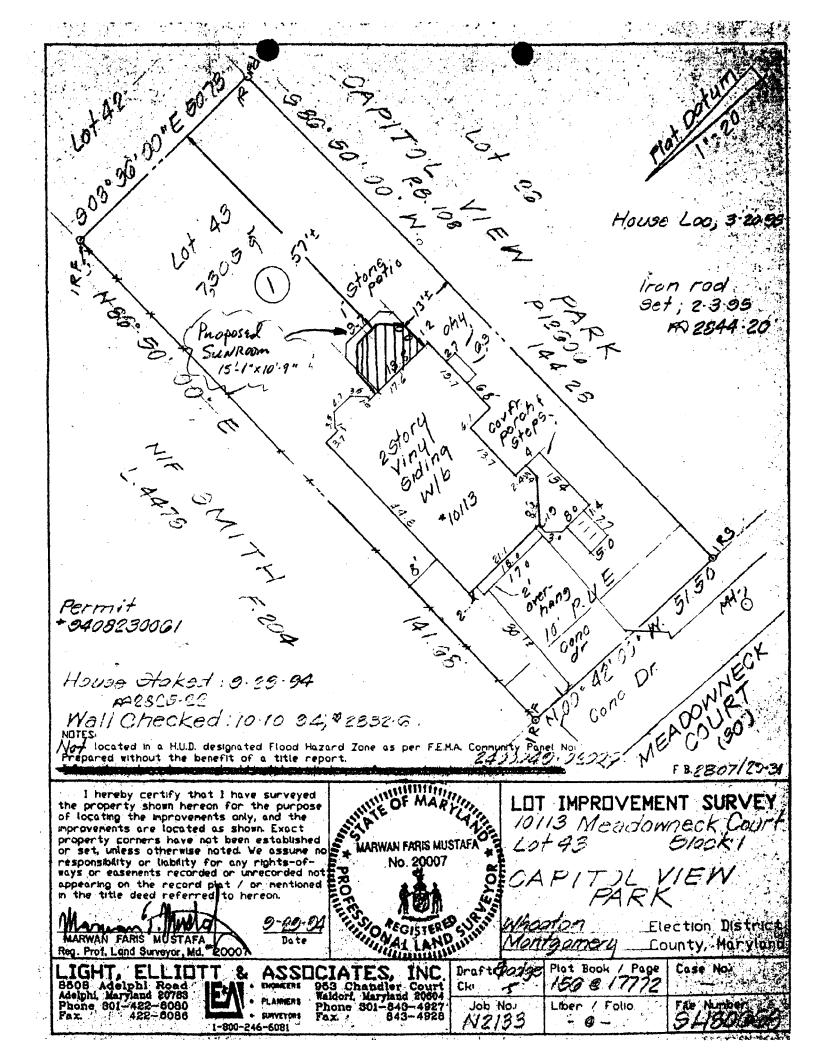

DER OF THIS MESSAGE IS NOT THE INTENDED RECIPIENT, NOT THE INTENDED THE INTENDED RECIPIENT, YOU ARE HEREBY NOTIFIED THAT ANY DISSEMINATION, DISTEMBLY ON, OR COPYING OF THIS COMMUNICATION IS STRICTLY PROHIBITED. IF YOU HAVE RECEIVED THIS COMMUNICATION IN ERROR, PLEASE NOTIFY US IMMEDIATELY BY TELEPHONE AND RETURN THE ORIGINAL MESSACE TO US AT THE ABOVE ADDIRESS VIA THE U.S. POSTAL SERVICE. THANK YOU.

Please call 301-588-4420 in the event of transmission difficulty.

Name and address of adjacent property owners

To the left: 10122 Capital View Raymond Smith

Back of the house: 10120 Capital View Karen Wrege

To the right: 10111 Meadowneck Ct. Hernan Hidalgo

Front of the house: 10128 Meadowneck ct Vic and Magan Sussman

OWNER: MERHON BENUCHESNE
10113 MERDOWNECK CT
GIVER SPRING, MD
20910





### FRONT VIEW



Front Angles VIEW



### BACK ANGLED VIEW



### Back VIEW



#### HISTORIC PRESERVATION COMMISSION STAFF REPORT

Address:

10113 Meadowneck Ct, Silver Spring

**Meeting Date:** 

02/26/03

Resource:

Non-Contributing Resource

Report Date:

02/19/03

**Case Number: 31/07-03B** 

Capitol View Park Historic District

**Public Notice:** 

02/12/03

Review:

**HAWP** 

Tax Credit:

None

Applicant: Stephan Beauchesne

Staff:

Michele Naru

**PROPOSAL:** Rear Sunroom Addition

**RECOMMEND:** Approval

#### PROJECT DESCRIPTION

SIGNIFICANCE:

Non-Contributing Resource within Capital View Park Historic District.

STYLE:

Modern

DATE:

1994

The house is a 3-1/2 story, three bay, side gabled, modern dwelling with Victorian detailing. The side second floor entry is accessed th