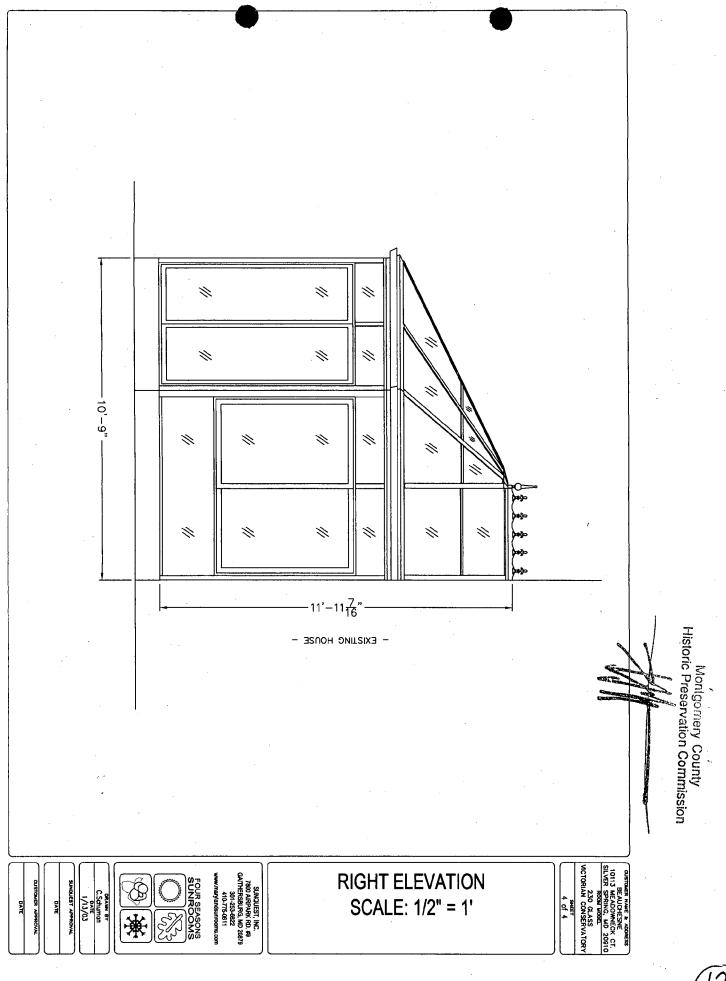

accurate list of adjacent and confronting property owners (not tenants), including names, addresses, and zip codes. This list should include the owners of all lots or parcels which adjoin the parcel in question, as well as the owner(s) of lot(s) or parcel(s) which lie directly across the street/highway from the parcel in question. You can obtain this information from the Department of Assessments and Taxation, 51 Monroe Street,



Name and address of adjacent property owners

To the left: 10122 Capital View Raymond Smith

Back of the house: 10120 Capital View Karen Wrege

To the right: 10111 Meadowneck Ct. Hernan Hidalgo

Front of the house: 10128 Meadowneck ct Vic and Magan Sussman

OWNER STEPHEN BENUCHESNE
10113 MEDDOWNECK CT
GUVER-SPRING, MD
20910







### Front VIEW









(10)





(12)

Front Angles VIEW



BACK phylod V. EN





Back VIEW