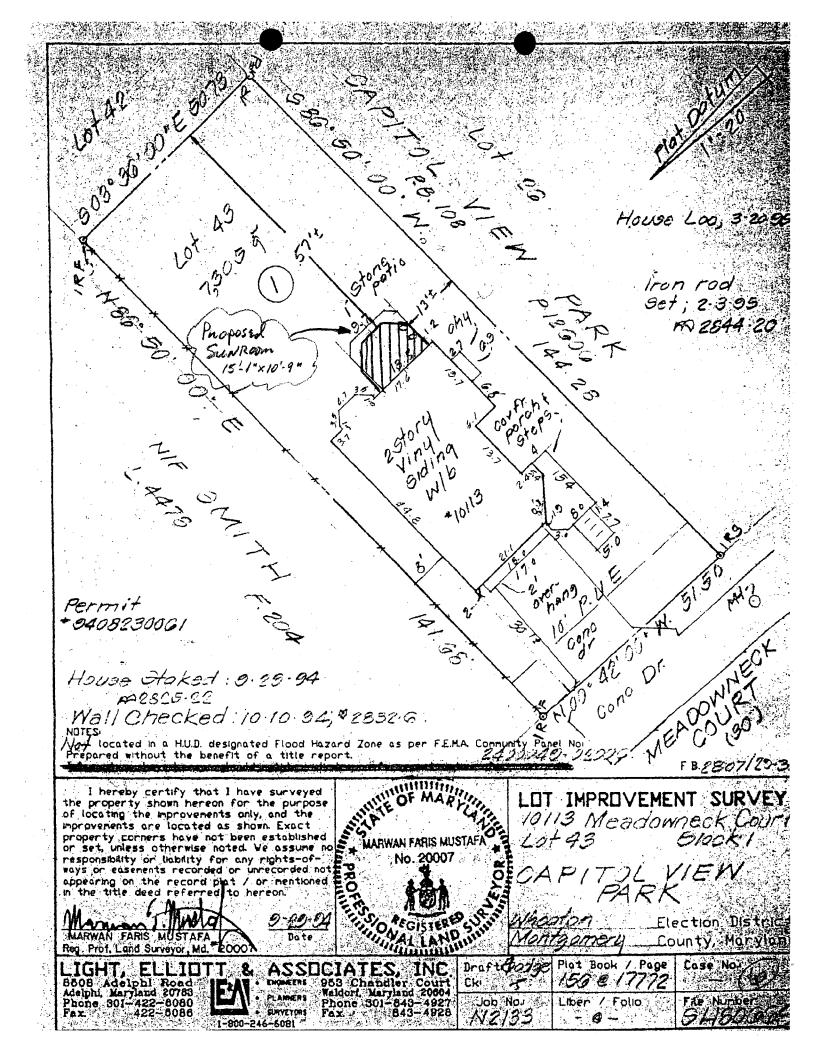

LOT 43 LIBER

BLOCK 1

**ELECTION DISTRICT** 

13

PARCEL

**PLATE** 

**ZONE** R-60

**GRID** 

KEADOW NECK CT., SILVER SPRING