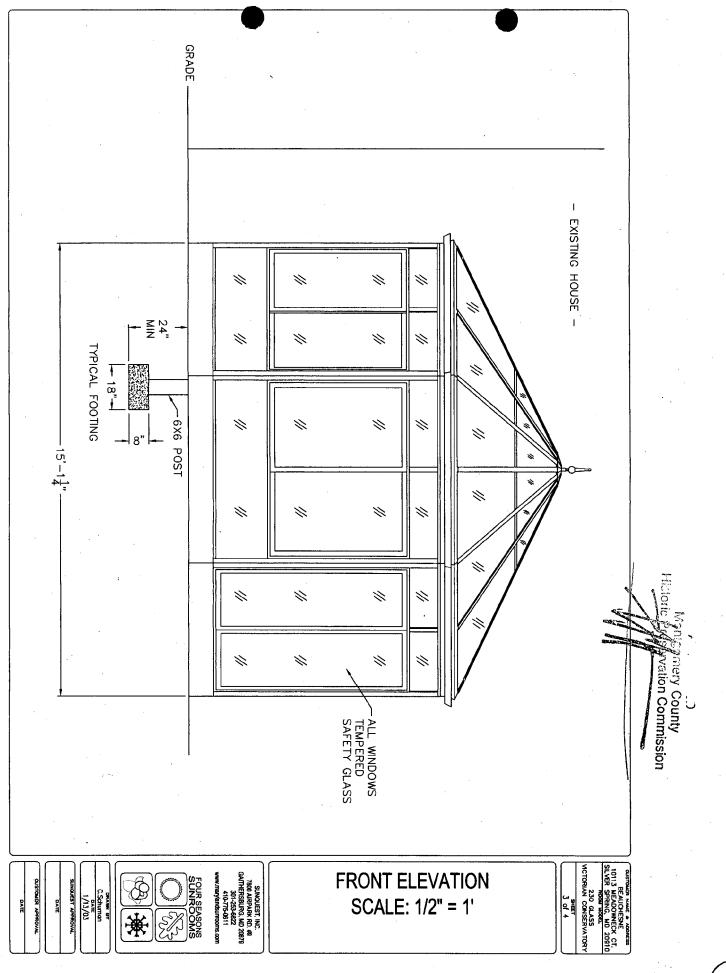

n accurate list of adjacent and confronting property owners (not tenants), including names, addresses, and zip codes. This list should include the owners of all lots or parcels which adjoin the parcel in question, as well as the owner(s) of lot(s) or parcel(s) which lie directly across the street/highway from the parcel in question. You can obtain this information from the Department of Assessments and Taxation, 51 Monroe Street,



Name and address of adjacent property owners

To the left: 10122 Capital View Raymond Smith

Back of the house: 10120 Capital View Karen Wrege

To the right: 10111 Meadowneck Ct. Hernan Hidalgo

Front of the house: 10128 Meadowneck ct Vic and Magan Sussman

OWNER STEPHEN BENUCHESNE
10113 MEDDOWNECK CT
GUVER-SPRING, MD
20910







### Front VIEW









(10)





(12)

Front Angles VIEW



BACK phylod V. EN





Back VIEW