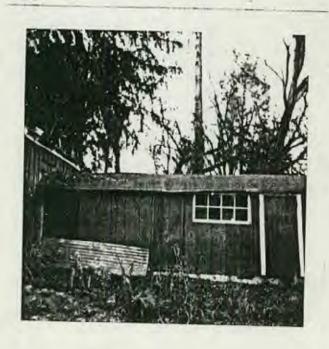

### DISCUSSION:

The applicant is proposing renovation of the outbuilding (carriage House) located at 10019 Menlo Avenue. The principal change will involve replacing and raising the of of the rear shed addition to the carriage house. also, several windows are proposed to be added to the existing structure. The original application is dated December 5, 1988, however the applicant was unable to attend earlier meetings.

### ATTACHMENTS:

- HAWP Application
   LAC Review
- 3. Architect's Drawings
- 4. Photographs