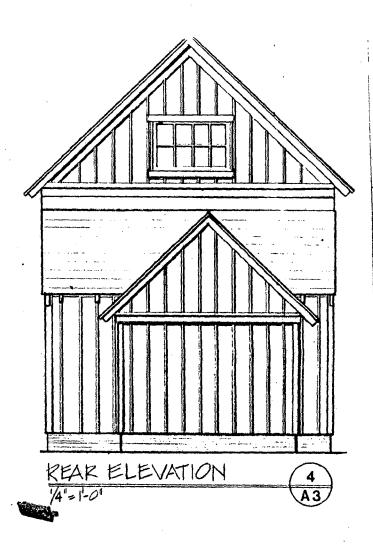

### DISCUSSION:

The applicant is proposing renovation of the outbuilding (carriage House) located at 10019 Menlo Avenue. The principal change will involve replacing and raising the of of the rear shed addition to the carriage house. also, several windows are proposed to be added to the existing structure. The original application is dated December 5, 1988, however the applicant was unable to attend earlier meetings.

### ATTACHMENTS:

- HAWP Application
   LAC Review
- 3. Architect's Drawings
- 4. Photographs

Sheets Al and (A3)
proval of work

b. Disapproval of Work

 On what grounds is disapproval recommended? Refer to Sec. 24A-8.

N.7.

2. How could this proposal be altered so as to be approved?

احد. ١١

IV. Additional comments