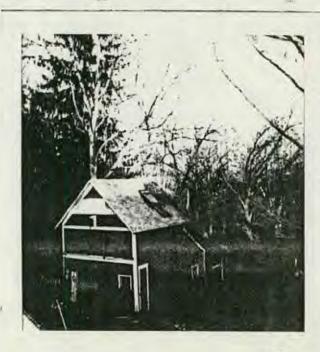

### DISCUSSION:

The applicant is proposing renovation of the outbuilding (carriage House) located at 10019 Menlo Avenue. The principal change will involve replacing and raising the of of the rear shed addition to the carriage house. also, several windows are proposed to be added to the existing structure. The original application is dated December 5, 1988, however the applicant was unable to attend earlier meetings.

### ATTACHMENTS:

- HAWP Application
   LAC Review
- 3. Architect's Drawings
- 4. Photographs