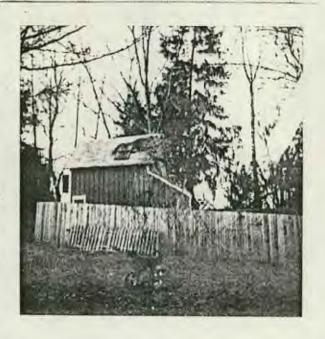

### DISCUSSION:

The applicant is proposing renovation of the outbuilding (carriage House) located at 10019 Menlo Avenue. The principal change will involve replacing and raising the of of the rear shed addition to the carriage house. also, several windows are proposed to be added to the existing structure. The original application is dated December 5, 1988, however the applicant was unable to attend earlier meetings.

### ATTACHMENTS:

- HAWP Application
   LAC Review
- 3. Architect's Drawings
- 4. Photographs