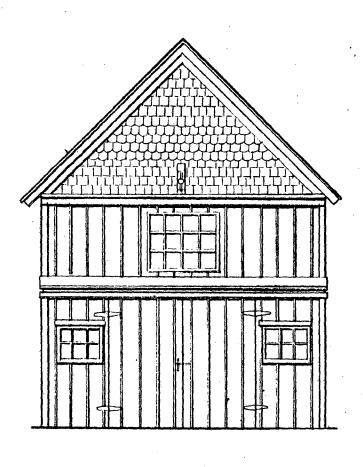

### DISCUSSION:

The applicant is proposing renovation of the outbuilding (carriage House) located at 10019 Menlo Avenue. The principal change will involve replacing and raising the of of the rear shed addition to the carriage house. also, several windows are proposed to be added to the existing structure. The original application is dated December 5, 1988, however the applicant was unable to attend earlier meetings.

### ATTACHMENTS:

- HAWP Application
   LAC Review
- 3. Architect's Drawings
- 4. Photographs

Sheets Al and (A3)
proval of work

b. Disapproval of Work

 On what grounds is disapproval recommended? Refer to Sec. 24A-8.

N.7.

2. How could this proposal be altered so as to be approved?

احد. ١١

IV. Additional comments