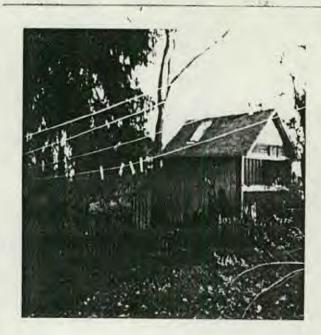

### DISCUSSION:

The applicant is proposing renovation of the outbuilding (carriage House) located at 10019 Menlo Avenue. The principal change will involve replacing and raising the of of the rear shed addition to the carriage house. also, several windows are proposed to be added to the existing structure. The original application is dated December 5, 1988, however the applicant was unable to attend earlier meetings.

### ATTACHMENTS:

- HAWP Application
   LAC Review
- 3. Architect's Drawings
- 4. Photographs