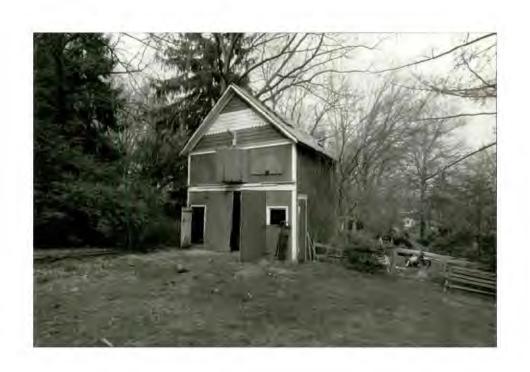

### DISCUSSION:

The applicant is proposing renovation of the outbuilding (carriage House) located at 10019 Menlo Avenue. The principal change will involve replacing and raising the of of the rear shed addition to the carriage house. also, several windows are proposed to be added to the existing structure. The original application is dated December 5, 1988, however the applicant was unable to attend earlier meetings.

### ATTACHMENTS:

- HAWP Application
   LAC Review
- 3. Architect's Drawings
- 4. Photographs