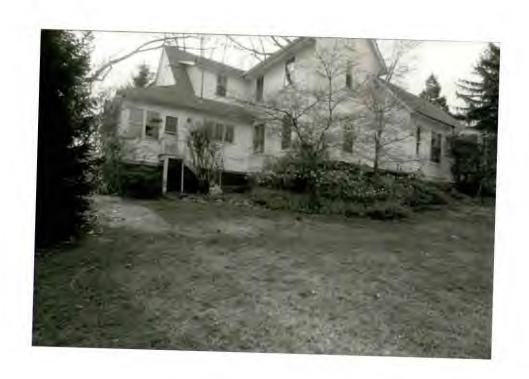

### DISCUSSION:

The applicant is proposing renovation of the outbuilding (carriage House) located at 10019 Menlo Avenue. The principal change will involve replacing and raising the of of the rear shed addition to the carriage house. also, several windows are proposed to be added to the existing structure. The original application is dated December 5, 1988, however the applicant was unable to attend earlier meetings.

### ATTACHMENTS:

- HAWP Application
   LAC Review
- 3. Architect's Drawings
- 4. Photographs