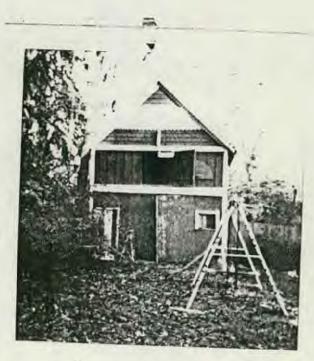

### DISCUSSION:

The applicant is proposing renovation of the outbuilding (carriage House) located at 10019 Menlo Avenue. The principal change will involve replacing and raising the of of the rear shed addition to the carriage house. also, several windows are proposed to be added to the existing structure. The original application is dated December 5, 1988, however the applicant was unable to attend earlier meetings.

### ATTACHMENTS:

- HAWP Application
   LAC Review
- 3. Architect's Drawings
- 4. Photographs