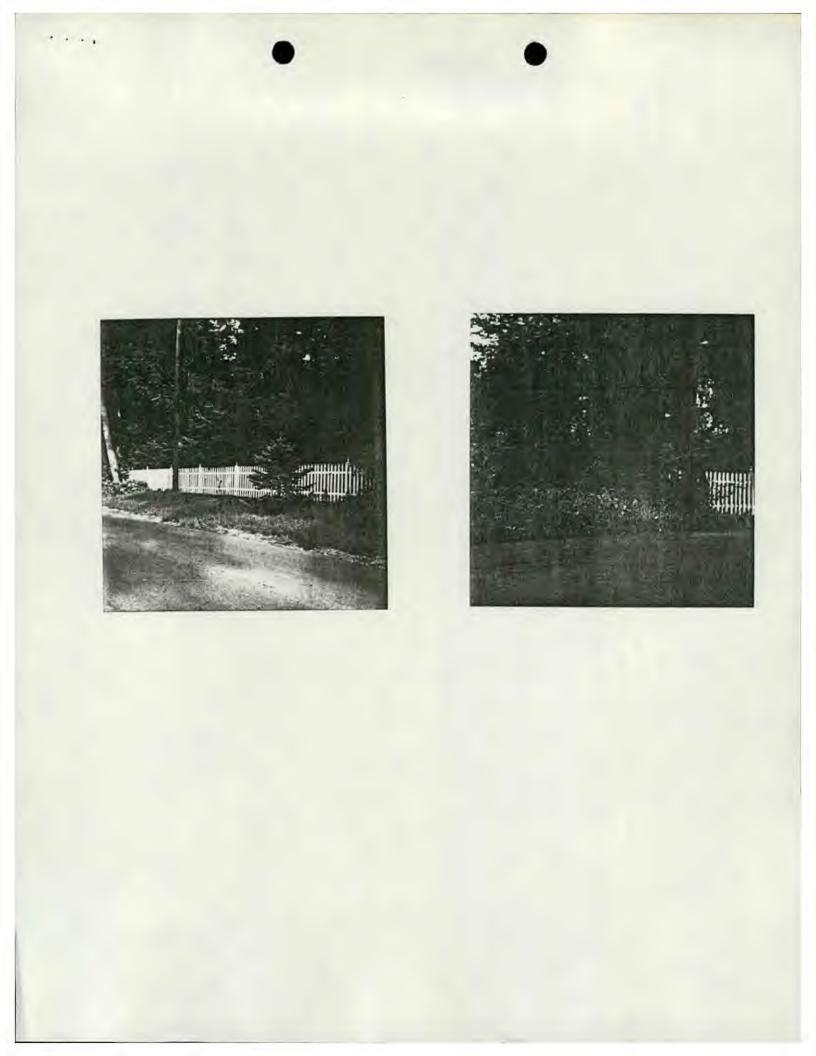

### DISCUSSION:

The applicants are proposing an extension of the existing yard fence along the rear of the property, utilizing like materials, design, and scale. The fence is of a traditional picket style, painted white, 4' in height, with small decorative finials on each post. Staff will ask the applicant to provide an illustration of the proposed fence style for the file.

### **ATTACHMENTS:**

- 1. HAWP Application
- 2. LAC Comments
- 3. Site Plan Showing Location of Proposed Fence
- 4. Photographs of Existing Fence

JBC:av 1333E