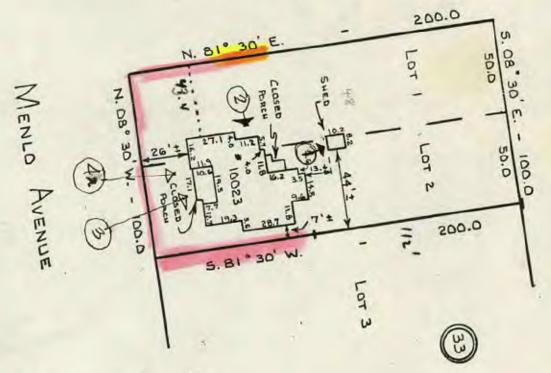

## CAPITOL SURVEYS

NOTE: This drawing is not intended to establish property lines nor are the existance of corner markers guaranteed. All information shown hereon taken from the fand records of the county in which the property is located.

HOUSE LOCATION LOTS 1 & 2 BLOCK 33

CAPITOL VIEW PARK

MONTGOMERY COUNTY, MARYLAND Recorded in Plat Book A Scale 1" - 50

DATE: MAY 30 1977

CASE: 5-4133 D

FILE: 1449

I hereby certify that the position of all of the existing improvements on the above described property has been established by a transit tape measurement and that unless otherwise shown there are no

> LOUIS COHEN Registered Land Surveyor

Maryland No. 1981