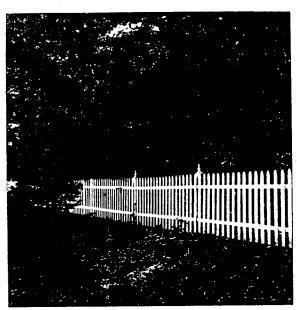

### DISCUSSION:

The applicant is proposing construction of a 4' picket fence with decorative finials in the side and front yards. The fence will match that which exists in the rear yard.

Application for installation of picket fence in front of the house.

- 1. Enclosed please see picture of existing picket fence with finials. New fence is to match existing fence.
- 2. The house is a Victorian farm house style set on 1/2 acre of property with two ponds. The house is a shingle and German siding 3 story structure with front porch. The fence is needed to protect small children from falling into the pond in the front of the house.