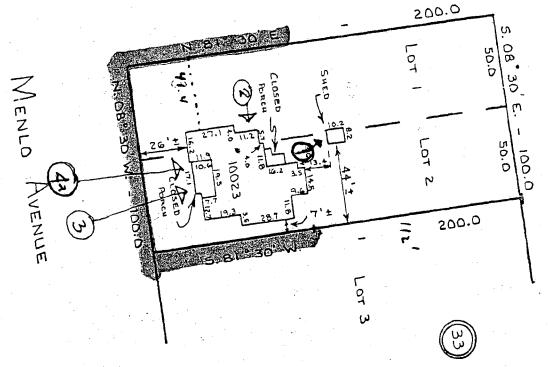

### DISCUSSION:

The applicant is proposing construction of a 4' picket fence with decorative finials in the side and front yards. The fence will match that which exists in the rear yard.

### **ATTACHMENTS:**

- HAWP Application
   LAC Comments
- 3. Photographs
- 4. Plot Plan Showing Location of Proposed Fence

JBC:av 1464E

Historic Preservation Commission
51 Monroe Street, Rockville, Maryland 20850
1000 Maryland Avenue Rockvilles Maryland 20850xx 279.1227 279-8094

HOUSE LOCATION LOTS 1 & 2 BLOCK 33

CAPITOL VIEW PARK

MONTGOMERY COUNTY, MARYLAND Recorded in Plat Book A Scale 1" - 50

DATE: MAY 30 1977

CASE: 5-4133 D

FILE: 1449

I hereby certify that the position of all of the existing improvements on the above described property has been established by a transit tape measurement and that unless otherwise shown there are no