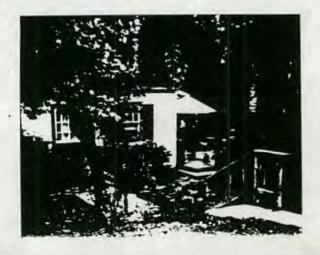

## HISTORIC PRESERVATION COMMISSION STAFF REPORT

Address: 10007 Menlo Avenue, Capitol View Park

Meeting Date: 6/26/96

Resource: Capitol View Historic District Review: HAWP

Case Number: 31/7-96F Tax Credit: None

ARCHITECTURAL DESCRIPTION: White Cape Cod style bungalow of unknown age.

### PROPOSAL:

Install open work plain fence 42" high and 53 feet long with top railing. Fence is to be constructed of unpainted, pressure-treated pine with a gate of same style to be installed at top of steps.

### STAFF DISCUSSION:

Staff supports the applicant's plan to build a fence across the front of the property at street level. The height and simple design of the proposed fence are appropriate to the area. There is an existing railing, in the same style as the proposed fence, beside steps leading from the street level to the lower level of the front yard.