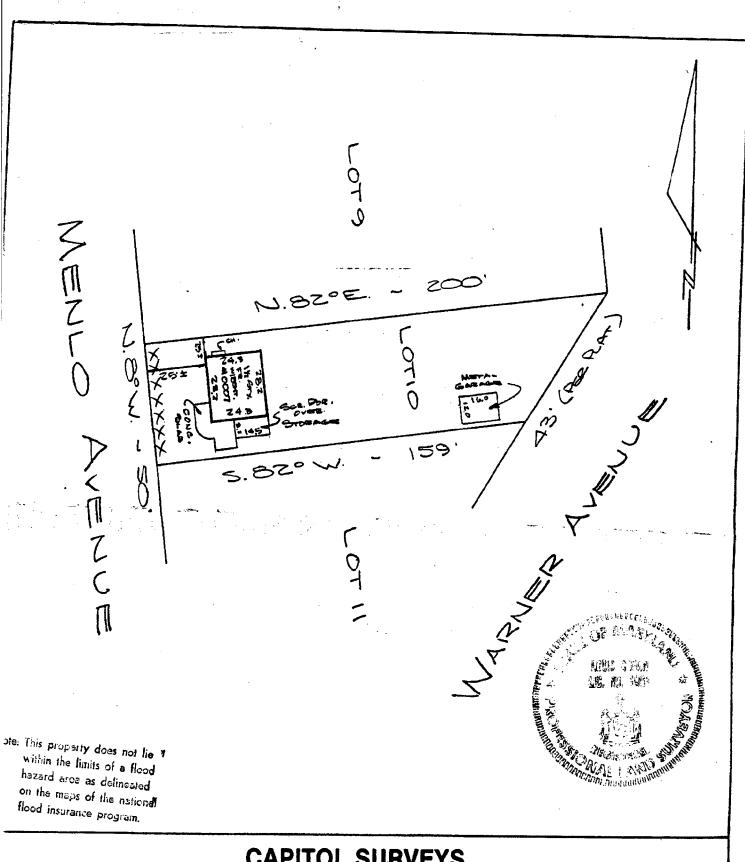

MONTGOMERY COUNTY, MARYLAND Recorded in Plat Book 🛚 🛆

n hereon taken from the

ds of the county or city

e property is located.

less otherwise shown there are no visible encroachments.

> LOUIS COHEN Registered Land Surveyor 11 \*\* nd h: 1961

## HISTORIC PRESERVATION COMMISSION STAFF REPORT

Address: 10007 Menlo Avenue, Capitol View Park

Meeting Date: 6/26/96

Resource: Capitol View Historic District Review: HAWP

Case Number: 31/7-96F Tax Credit: None

### PROPOSAL:

Install open work plain fence 42" high and 53 feet long with top railing. Fence is to be constructed of unpainted, pressure-treated pine with a gate of same style to be installed at top of steps.