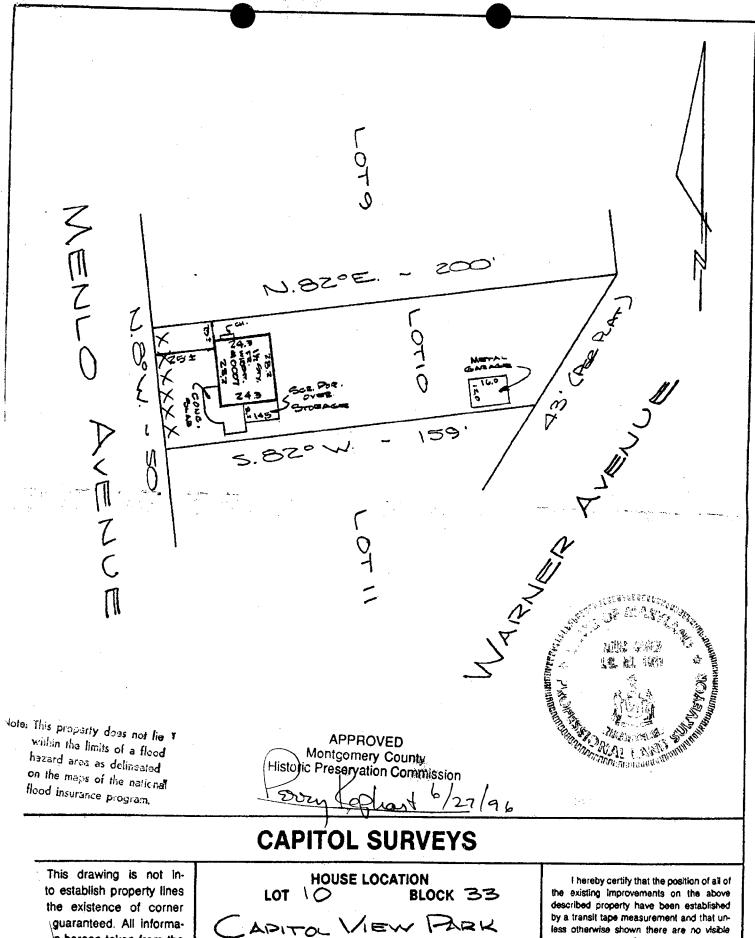

MONTGOMERY COUNTY, MARYLAND Recorded in Plat Book 🛚 🛆

n hereon taken from the

ds of the county or city

e property is located.

less otherwise shown there are no visible encroachments.

> LOUIS COHEN Registered Land Surveyor 11 \*\* nd h: 1961

## HISTORIC PRESERVATION COMMISSION STAFF REPORT

Address: 10007 Menlo Avenue, Capitol View Park

Meeting Date: 6/26/96

Resource: Capitol View Historic District Review: HAWP

Case Number: 31/7-96F Tax Credit: None

### PROPOSAL:

Install open work plain fence 42" high and 53 feet long with top railing. Fence is to be constructed of unpainted, pressure-treated pine with a gate of same style to be installed at top of steps.