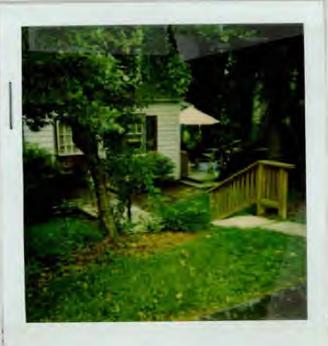

## HISTORIC PRESERVATION COMMISSION STAFF REPORT

Address: 10007 Menlo Avenue, Capitol View Park

Meeting Date: 6/26/96

Resource: Capitol View Historic District Review: HAWP

Case Number: 31/7-96F Tax Credit: None

ARCHITECTURAL DESCRIPTION: White Cape Cod style bungalow of unknown age.

### PROPOSAL:

Install open work plain fence 42" high and 53 feet long with top railing. Fence is to be constructed of unpainted, pressure-treated pine with a gate of same style to be installed at top of steps.

### STAFF DISCUSSION:

Staff supports the applicant's plan to build a fence across the front of the property at street level. The height and simple design of the proposed fence are appropriate to the area. There is an existing railing, in the same style as the proposed fence, beside steps leading from the street level to the lower level of the front yard.