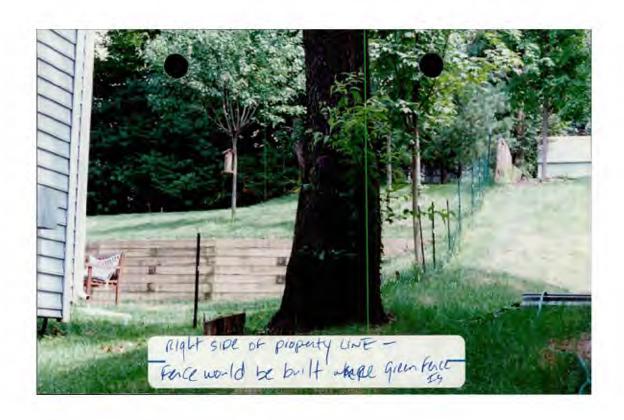

\_31/7-96J 10113 Meadowneck Court (Capitol View Park Historic District)

Right SIDE OF BACKVARD

GATE - Would be built -

Post-it Fax Note 7671 Date 9) 9/96 # of pages |

To Phyllis Mchael From Percy Kephart

Co./Dept. Co. HPC