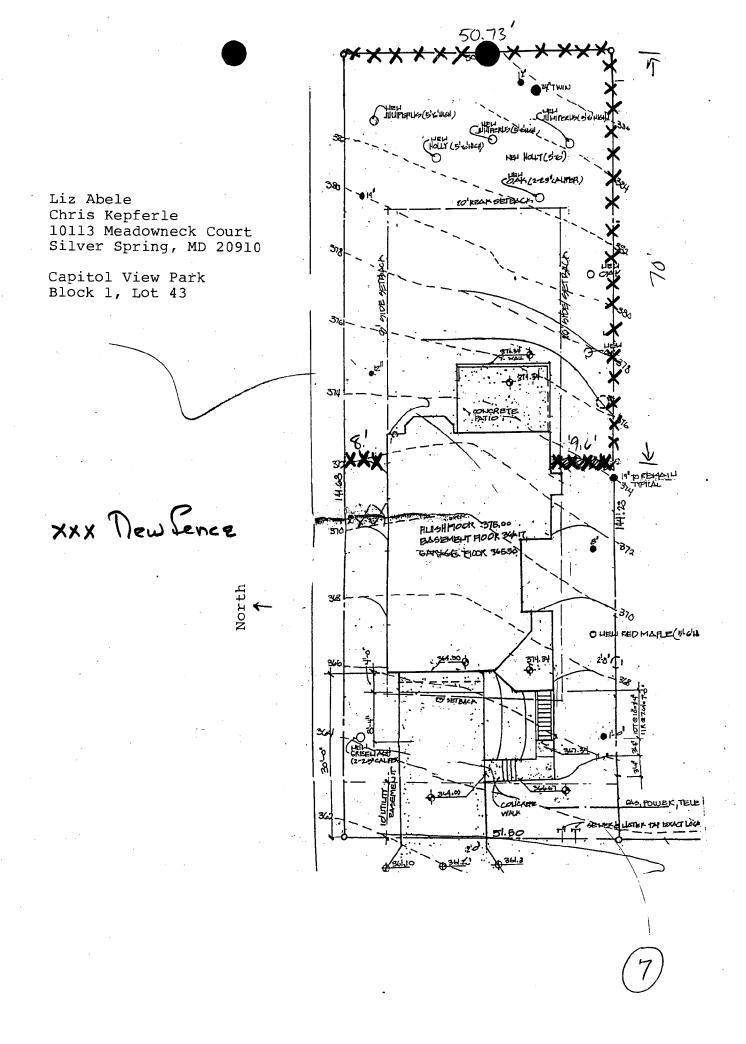

\_31/7-96J 10113 Meadowneck Court (Capitol View Park Historic District)

Right SIDE OF BACKVARD

GATE - Would be built -

Post-it Fax Note 7671 Date 9) 9/96 # of pages |

To Phyllis Mchael From Percy Kephart

Co./Dept. Co. HPC