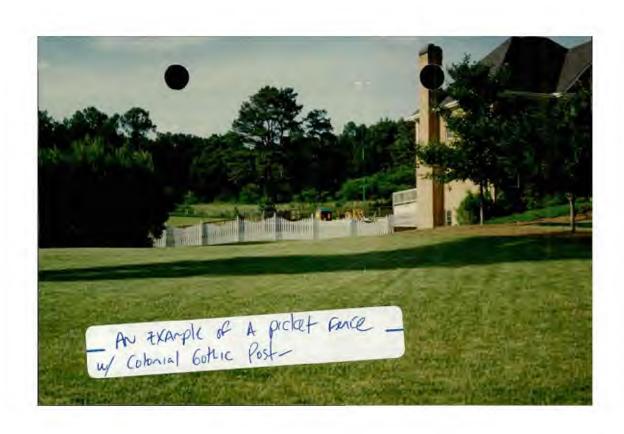

\_31/7-96J 10113 Meadowneck Court (Capitol View Park Historic District)

Right SIDE OF BACKVARD

GATE - Would be built -

Post-it Fax Note 7671 Date 9) 9/96 # of pages |

To Phyllis Mchael From Percy Kephart

Co./Dept. Co. HPC