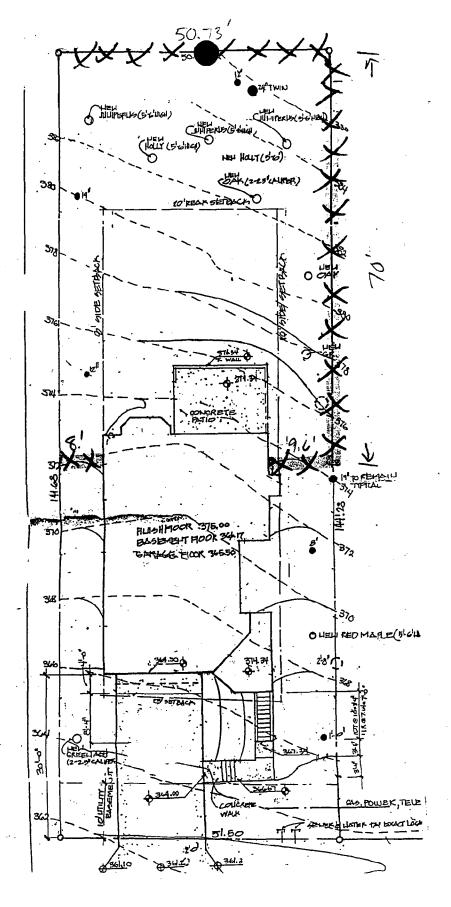

\_31/7-96J 10113 Meadowneck Court (Capitol View Park Historic District)

Right SIDE OF BACKVARD

GATE - Would be built -

Post-it Fax Note 7671 Date 9) 9/96 # of pages |

To Phyllis Mchael From Percy Kephart

Co./Dept. Co. HPC