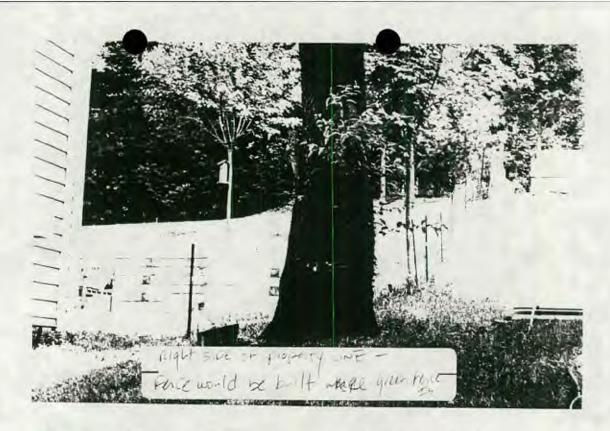

\_31/7-96J 10113 Meadowneck Court (Capitol View Park Historic District)

Right SIDE OF BACKVARD

GATE - Would be built -

Post-it Fax Note 7671 Date 9) 9/96 # of pages |

To Phyllis Mchael From Percy Kephart

Co./Dept. Co. HPC