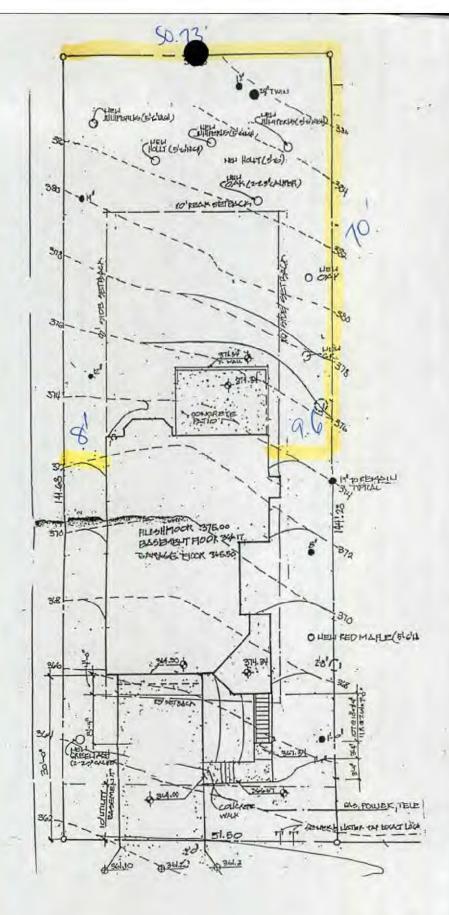

Applicant: Chris Kapfarfaz Liz Abala

Address: 10113 Meadowned Ct. Silver Spring

\*\*\*THE APPLICANT MUST ARRANGE FOR A FIELD INSPECTION BY CALLING DEP/FIELD SERVICES (217-6240) FIVE DAYS PRIOR TO COMMENCEMENT OF WORK AND WITHIN TWO WEEKS FOLLOWING COMPLETION OF WORK.