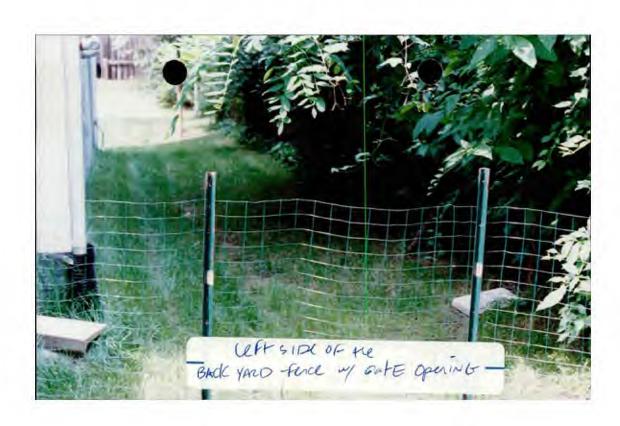

\_31/7-96J 10113 Meadowneck Court (Capitol View Park Historic District)

Right SIDE OF BACKVARD

GATE - Would be built -

Post-it Fax Note 7671 Date 9) 9/96 # of pages |

To Phyllis Mchael From Percy Kephart

Co./Dept. Co. HPC