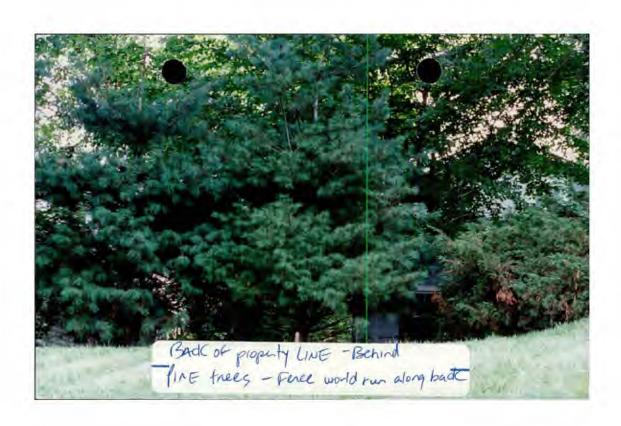

\_31/7-96J 10113 Meadowneck Court (Capitol View Park Historic District)

Right SIDE OF BACKVARD

GATE - Would be built -

Post-it Fax Note 7671 Date 9) 9/96 # of pages |

To Phyllis Mchael From Percy Kephart

Co./Dept. Co. HPC