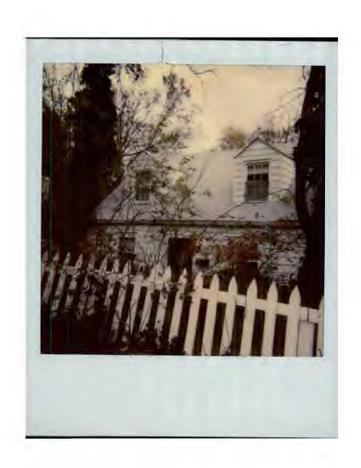

#### EXTERIOR ALTERATIONS

| I.  |    | cation of property                                                                                                                                    |
|-----|----|-------------------------------------------------------------------------------------------------------------------------------------------------------|
|     | a. | Located within the Capital View historic district.                                                                                                    |
|     | b. | This is a Master Plan/Atlas historic district (circle one).                                                                                           |
|     | c. | Address of Property: 10005 Menlo Aug.                                                                                                                 |
|     |    | Silver Spring Mot                                                                                                                                     |
|     | đ. | Property owner's name, address and phone number:                                                                                                      |
| •   |    | Martin 585-3481                                                                                                                                       |
|     |    | (h)(w)                                                                                                                                                |
|     | e. | Is this property a contributing resource within the historic district? Yes                                                                            |
|     | f. | On a map of the district locate this property and any adjacent historic resources. Will this work impact other contributing historic resources? YesNo |
| II. | De | scription of work proposed                                                                                                                            |
|     | a. | Briefly describe proposed work:  to protect entrance stoop From rain & ice                                                                            |
|     |    |                                                                                                                                                       |
|     | b. | Is this work on the front rear, or side of the structure?                                                                                             |
|     |    | Is the work visible from the street? yes                                                                                                              |
|     | đ. | What are the materials to be used? woon & since to mutch  existing  And those materials compatible with existing materials? How? If                   |
|     | e. | Are these materials compatible with existing materials? How? If not. why?                                                                             |

0465Z

other state of stayes Possible dented 700 300 2.0 10 005 monto Avi

existing storm door existing asphalt shingle contifichte)

10 out meladic

M THE JOURNAL MONDAY, NOVEMBER 28, 1988 85

Notice of a Public Hearing before the Historic Preservation Commission for the purpose of acting on the following: