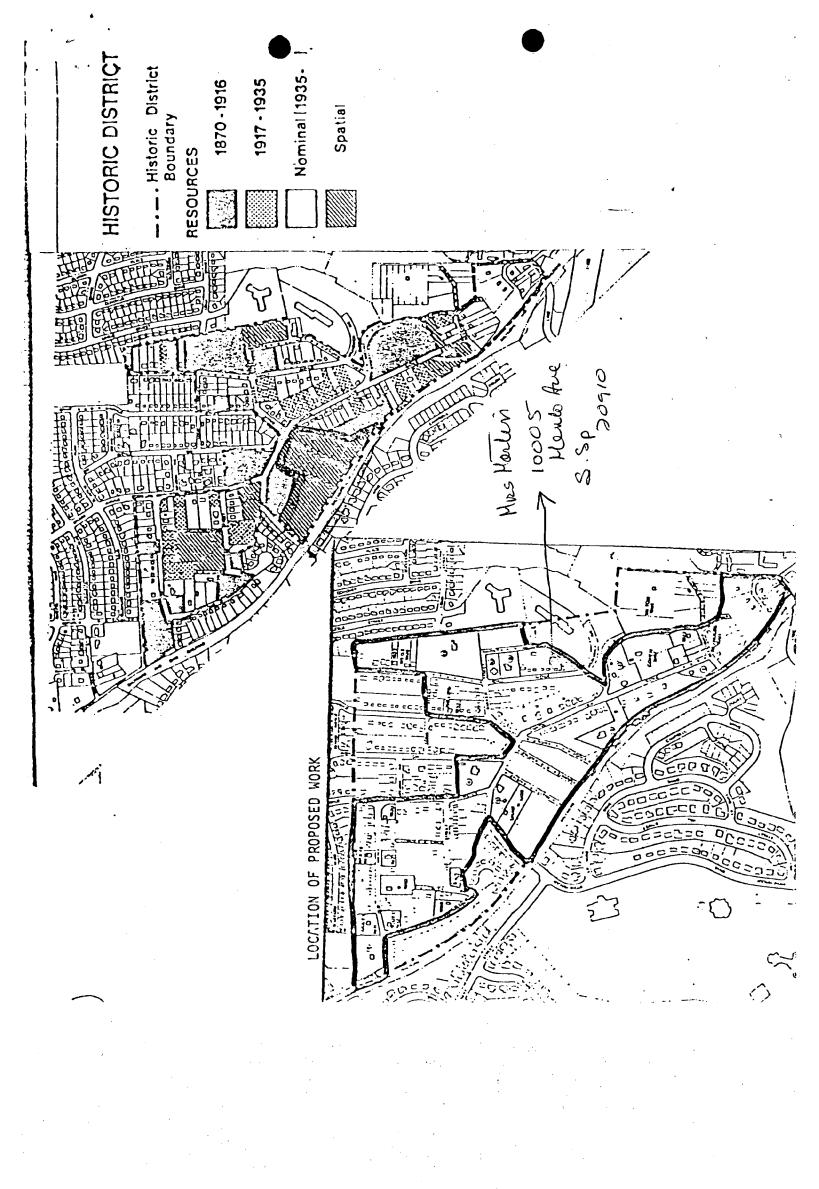

31/7 10005 Menlo Ave. HAWP 39-88

#### EXTERIOR ALTERATIONS

| I.  |    | cation of property                                                                                                                                    |
|-----|----|-------------------------------------------------------------------------------------------------------------------------------------------------------|
|     | a. | Located within the Capital View historic district.                                                                                                    |
|     | b. | This is a Master Plan/Atlas historic district (circle one).                                                                                           |
|     | c. | Address of Property: 10005 Menlo Aug.                                                                                                                 |
|     |    | Silver Spring Mot                                                                                                                                     |
|     | đ. | Property owner's name, address and phone number:                                                                                                      |
| •   |    | Martin 585-3481                                                                                                                                       |
|     |    | (h)(w)                                                                                                                                                |
|     | e. | Is this property a contributing resource within the historic district? Yes                                                                            |
|     | f. | On a map of the district locate this property and any adjacent historic resources. Will this work impact other contributing historic resources? YesNo |
| II. | De | scription of work proposed                                                                                                                            |
|     | a. | Briefly describe proposed work:  to protect entrance stoop From rain & ice                                                                            |
|     |    |                                                                                                                                                       |
|     | b. | Is this work on the front rear, or side of the structure?                                                                                             |
|     |    | Is the work visible from the street? yes                                                                                                              |
|     | đ. | What are the materials to be used? woon & since to mutch  existing  And those materials compatible with existing materials? How? If                   |
|     | e. | Are these materials compatible with existing materials? How? If not. why?                                                                             |

#### HISTORIC PRESERVATION COMMISSION

| Staff Review Form                                                                 |                                         |
|-----------------------------------------------------------------------------------|-----------------------------------------|
| Applicant: Clube Hartin                                                           |                                         |
| Applicant's Address: 406 Hinzdule                                                 | Lese, Siber Spring.                     |
| Type of Review:                                                                   |                                         |
| HAWP<br>Maintenance<br>Subdivision                                                | Substantial Alteration Demolition Other |
| Site No. (Atlas): Capital View                                                    | Historic District 31/7.                 |
| Site Adress: 1060 5 Mes/6 (if different from applicant)                           | Be                                      |
| Advertised: Yes                                                                   | NO No No 8                              |
| Proposed: (describe action to be take                                             | cen)                                    |
| ·                                                                                 |                                         |
|                                                                                   |                                         |
| Staff recommendations and comments:  Lactrecommends against a recommend against a | 1 Site is not a contributing resource,  |
| Date: 11/29                                                                       | Staff:                                  |
| HPC Action:                                                                       | Signature:                              |
|                                                                                   |                                         |
| Date:                                                                             |                                         |
| AGVH/rm                                                                           |                                         |

#### HISTORIC PRESERVATION COMMISSION

| Staff Review                  | Form                                   |                                         |                      |
|-------------------------------|----------------------------------------|-----------------------------------------|----------------------|
| Applicant: _                  | Clyde Martin                           |                                         |                      |
| Applicant's<br>Address:       | 406 Hinsdale Lane                      | e, Silver Spring                        | <del></del>          |
| Type of Revi                  | ew:                                    |                                         |                      |
| HAWP<br>Maintena<br>Subdivis  | X<br>nce<br>ion                        | Substantial Alteration Demolition Other |                      |
| Site No. (At                  | las): Capital View                     | Historic Distric #31/7                  |                      |
| Site Adress:<br>(if different | 10005 Menlo Avenu<br>t from applicant) | ue                                      | <del></del>          |
| <br>Advertise                 | ed: Yes <sup>X</sup>                   | No                                      | November 28, 1988    |
|                               | escribe action to b                    | oe taken)                               |                      |
|                               | ndations and commen                    | is not a contributing resource          | ce, recommend approv |
| as submitted                  | •                                      |                                         |                      |
| Date:                         |                                        | Staff:                                  |                      |
| HPC Action:<br>Motion         | Approve 6                              | Signature:                              |                      |
| Unlanger                      | approve.                               | riteria B1#2                            |                      |
| Date:                         | · · · · · · · · · · · · · · · · · · ·  |                                         |                      |
| AGVH/rm<br>Ob8Ui              | . *                                    |                                         |                      |