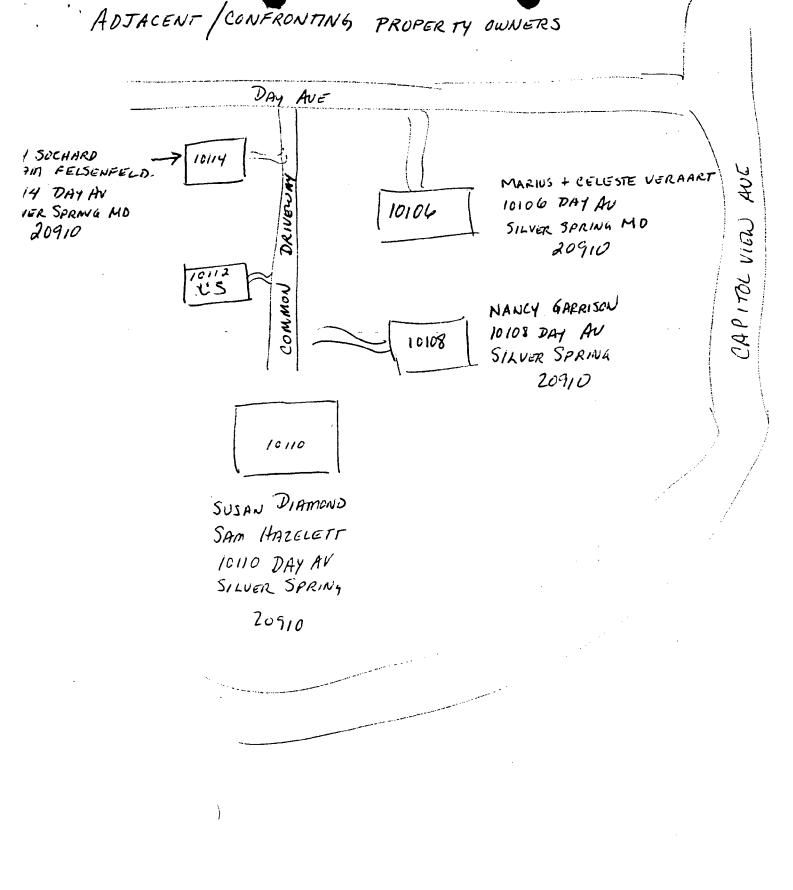

d species of each tree of at least that dimension.

### 7. ADDRESSES OF ADJACENT AND CONFRONTING PROPERTY OWNERS

For <u>ALL</u> projects, provide an accurate list of adjacent and confronting property owners (not tenants), including names, addresses, and zip codes. This list should include the owners of all lots or parcels which adjoin the parcel in question, as well as the owner(s) of lot(s) or parcel(s) which lie directly across the street/highway from the parcel in question. You can obtain this information from the Department of Assessments and Taxation, 51 Monroe Street, Rockville, (301/279-1355).

PLEASE PRINT (IN BLUE OR BLACK INK) OR TYPE THIS INFORMATION ON THE FOLLOWING PAGE. PLEASE STAY WITHIN THE GUIDES OF THE TEMPLATE, AS THIS WILL BE PHOTOCOPIED OIRECTLY ONTO MAILING LABELS.





|                                                                   |                                                                                                                                                                                                                                                                                                      | - <b>B</b> roı                                                                                                                                                                                                                                                                                    | IDBEL                                                                                              | 1 of 4 Pages                 |
|------