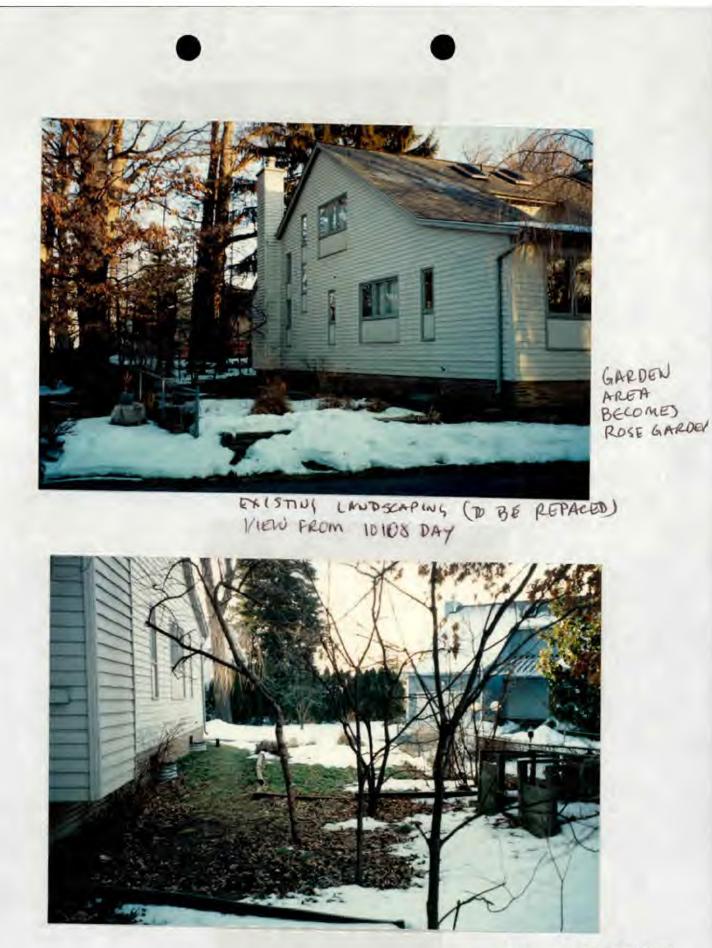

DAY SIL SPR 26)

### Sender: rnowak <rnowak@darpa.mil>

Dear Ms. Ziek,

Mr. Bergman and I will be out of town during the HPC meeting on March 8, 2000 when our case will be presented. This case is very similar to our next door neighbor's (10114 Day) who received approval for the same type of siding and trim. In fact, we are using the same contractor and he will reside both houses at the same time.

We would be pleased if you could represent our case at the meeting. If any questions arise please call me on my cell phone (see below) and I will be happy to respond. Thanks for your help.

Best regards,

Bob

Robert J. Nowak, Ph.D. 10112 Day Avenue Silver Spring, MD 20910-1040 (301) 588-5743 (home) (301) 455-0291 (cellular) (703) 696-7491 (work-voice) (703) 696-3999 (work-fax) rnowak@darpa.mil



BERGIMINN NOWALL 10112 DAY AU SIL SPR MD EXISTING LAND SCHPING LITS FACING HOUSE (REAR VIEW)



EXISTING LANDSCAPING FRONT OF HOUSE

WEEPING CHETZRY STAYS DNIPER GOES



BERGMAN NOWALL 10112 DAY AN SIL SPR

BERGMAN 10112 DAY AV SLL SPR

LHS FACING HOUSE



FRINT AND RHS



BERGIMAN/NOWAL NOILZ DAY SIL SPR



זרחבר צור ווחל אום חזוד שאל אח פברציישה נוחסוואור

SHINGE VID REPRESENTATIVE CHIMNEY OF RHS DETAIL



SHY JSUASE FROME JANI BERGMAN 10112 DAY AVE SILVER JPRING, MD 20910 FEBRUARY 11, # 2000 ATTACHED ARE TWO HAWP APPLICATIONS FOR THE SAME HOUSE, BUT SEPARATE PROJECTS: 1) TO REPLACE SIDING, AND

2) TO LANDSCAPE FRONT AND LITS YARDS

THEY MAY BE CONSIDERED AS PART OF ONE APPLICATION OR HOT - WHICHEVER MAKES MORE SENSE TO YOU.

Thank you

David Z