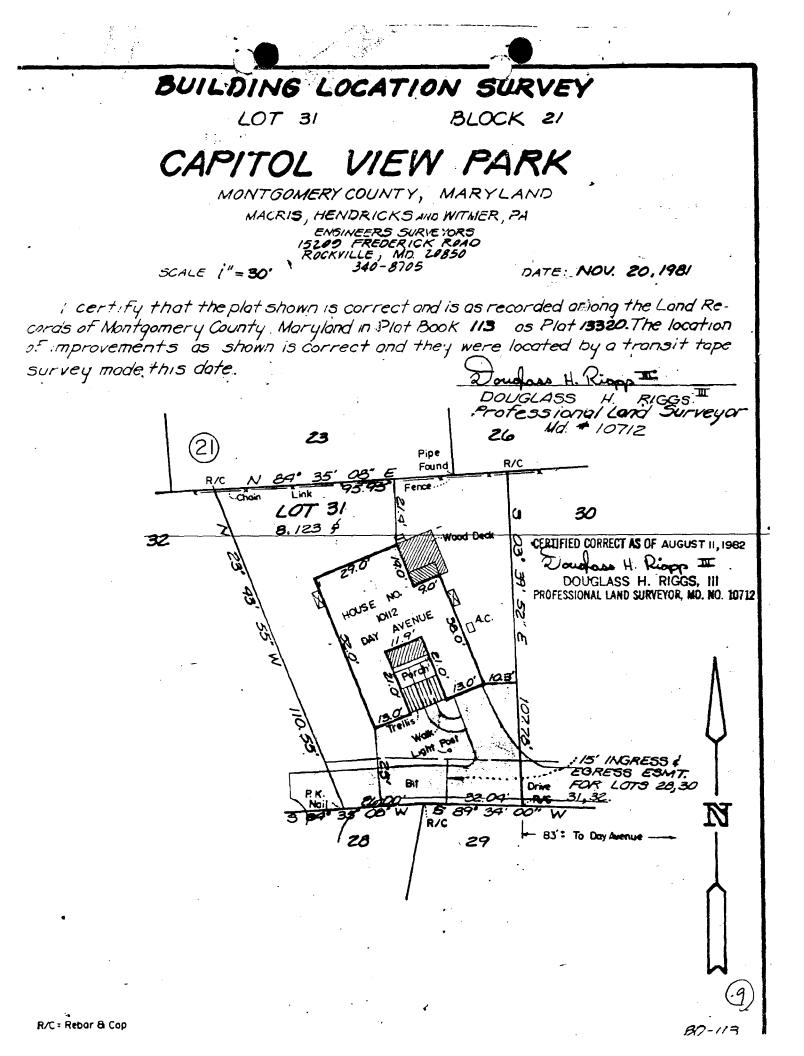

species of each tree of at least that dimension.

### 7. ADDRESSES OF ADJACENT AND CONFRONTING PROPERTY OWNERS

For <u>ALL</u> projects, provide an accurate list of adjacent and confronting property owners (not tenants), including names, addresses, and zip codes. This list should include the owners of all lots or parcels which adjoin the parcel in question, as well as the owner(s) of lot(s) or parcel(s) which lie directly across the street/highway from the parcel in question. You can obtain this information from the Department of Assessments and Taxation, 51 Monroe Street, Rockville, (301/279-1355).

PLEASE PRINT (IN BLUE OR BLACK INK) OR TYPE THIS INFORMATION ON THE FOLLOWING PAGE. PLEASE STAY WITHIN THE GUIDES OF THE TEMPLATE, AS THIS WILL BE PHOTOCOPIED OIRECTLY ONTO MAILING LABELS.





|                                                                   |                                                                                                                                                                                                                                                                                                      | - <b>B</b> roı                                                                                                                                                                                                                                                                                    | IDBEL                                                                                              | 1 of 4 Pages                 |
|--------