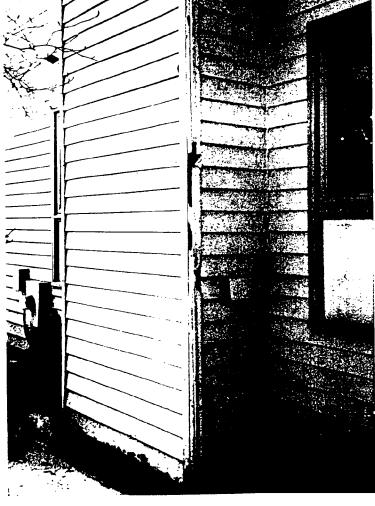

Approved Approved with Conditions: (1) The Word frim will be painted. Ving Siding will have a Smooth finish. The (2)the look wil NOT Be used.

and HPC Staff will review and stamp the construction drawings prior to the applicant's applying for a building permit with DPS; and