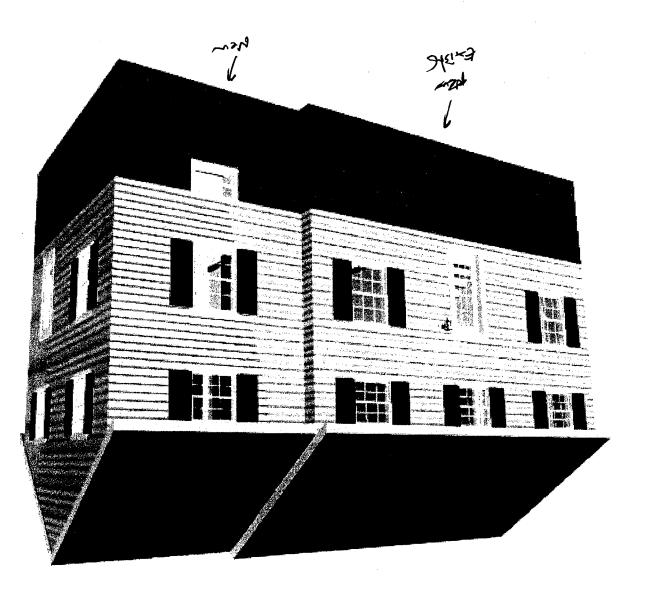

The house is a two-story, three bay, front gabled, Colonial Revival. The center entry is ornamented with a Doric fluted pilaster surround and a 15-light French door. The first floor of the principal elevation is clad with wavy siding; the second story, with stucco. Flanking the center entry are 8/8 simulated divided wood windows. The second floor contains three, smaller, symmetrically-placed, 8/8 simulated divided wood windows. The roof fashions a center chimney constructed of brick and is sheathed in asphalt shingles.

#### **PROPOSAL**:

The proposal is to add a 14' wide, 21' deep, two-story wing projecting from the existing house's east elevation. This addition will be set on a poured masonry foundation and will be clad in wavy siding and sheathed in asphalt shingles to match the existing house. The proposed windows are Anderson 400 series simulated light wood windows. The front elevation of the addition will be set back approximately 1'3" from the front of the existing house, to establish the hierarchy of massing.

The proposed alterations are in-keeping with the character of the house. The side addition is compatible to the existing architectural style. Staff notes that the addition is set back by 1'3" to differentiate the original from the addition. The proposed roofline is 7" lower than the existing structure.