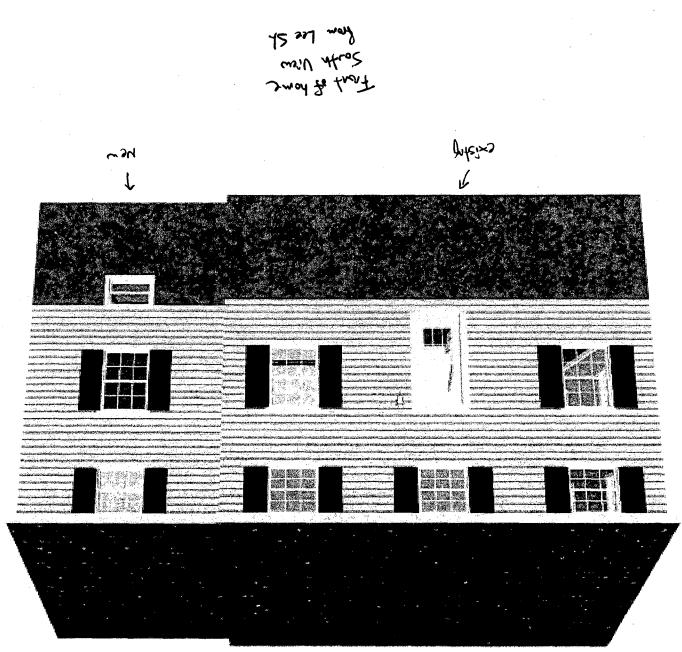

The house is a two-story, three bay, front gabled, Colonial Revival. The center entry is ornamented with a Doric fluted pilaster surround and a 15-light French door. The first floor of the principal elevation is clad with wavy siding; the second story, with stucco. Flanking the center entry are 8/8 simulated divided wood windows. The second floor contains three, smaller, symmetrically-placed, 8/8 simulated divided wood windows. The roof fashions a center chimney constructed of brick and is sheathed in asphalt shingles.

#### **PROPOSAL**:

The proposal is to add a 14' wide, 21' deep, two-story wing projecting from the existing house's east elevation. This addition will be set on a poured masonry foundation and will be clad in wavy siding and sheathed in asphalt shingles to match the existing house. The proposed windows are Anderson 400 series simulated light wood windows. The front elevation of the addition will be set back approximately 1'3" from the front of the existing house, to establish the hierarchy of massing.

The proposed alterations are in-keeping with the character of the house. The side addition is compatible to the existing architectural style. Staff notes that the addition is set back by 1'3" to differentiate the original from the addition. The proposed roofline is 7" lower than the existing structure.