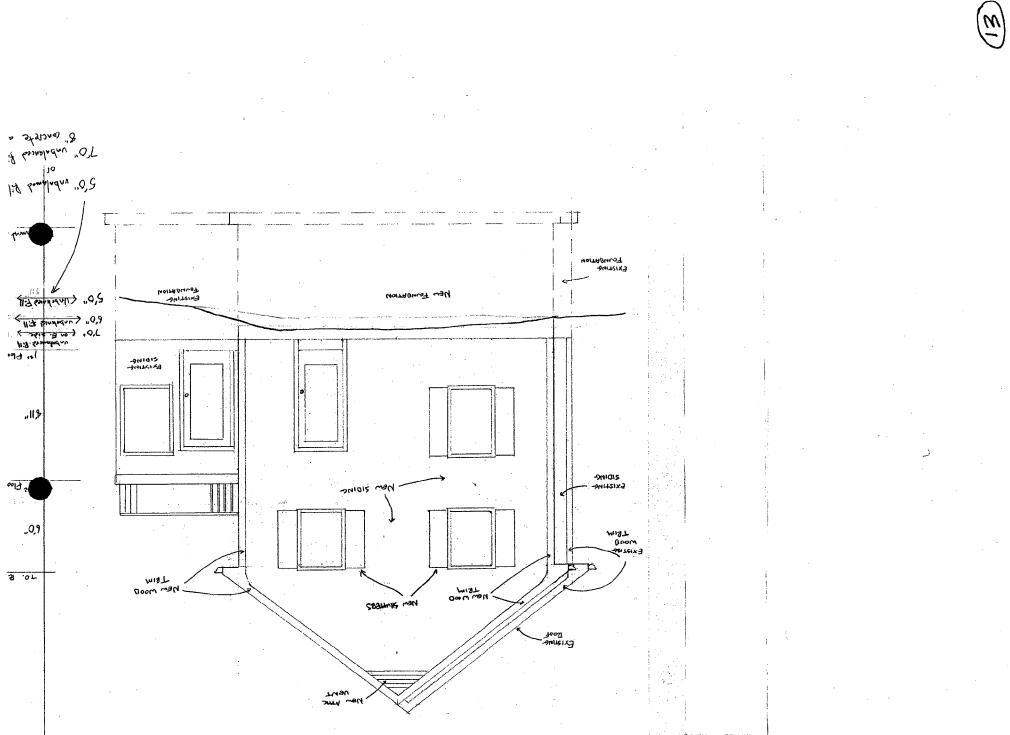

#### **PROPOSAL**:

The proposal is to add a 14' wide, 21' deep, two-story wing projecting from the existing house's east elevation. This addition will be set on a poured masonry foundation and will be clad in wavy siding and sheathed in asphalt shingles to match the existing house. The proposed windows are Anderson 400 series simulated light wood windows. The front elevation of the addition will be set back approximately 1'3" from the front of the existing house, to establish the hierarchy of massing.

The proposed alterations are in-keeping with the character of the house. The side addition is compatible to the existing architectural style. Staff notes that the addition is set back by 1'3" to differentiate the original from the addition. The proposed roofline is 7" lower than the existing structure.