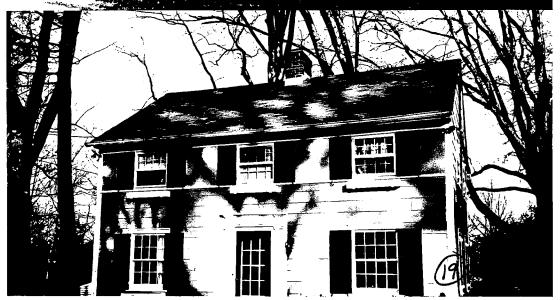

The house is a two-story, three bay, front gabled, Colonial Revival. The center entry is ornamented with a Doric fluted pilaster surround and a 15-light French door. The first floor of the principal elevation is clad with wavy siding; the second story, with stucco. Flanking the center entry are 8/8 simulated divided wood windows. The second floor contains three, smaller, symmetrically-placed, 8/8 simulated divided wood windows. The roof fashions a center chimney constructed of brick and is sheathed in asphalt shingles.

The subject lot contains several mature trees in close proximity to the dwelling.