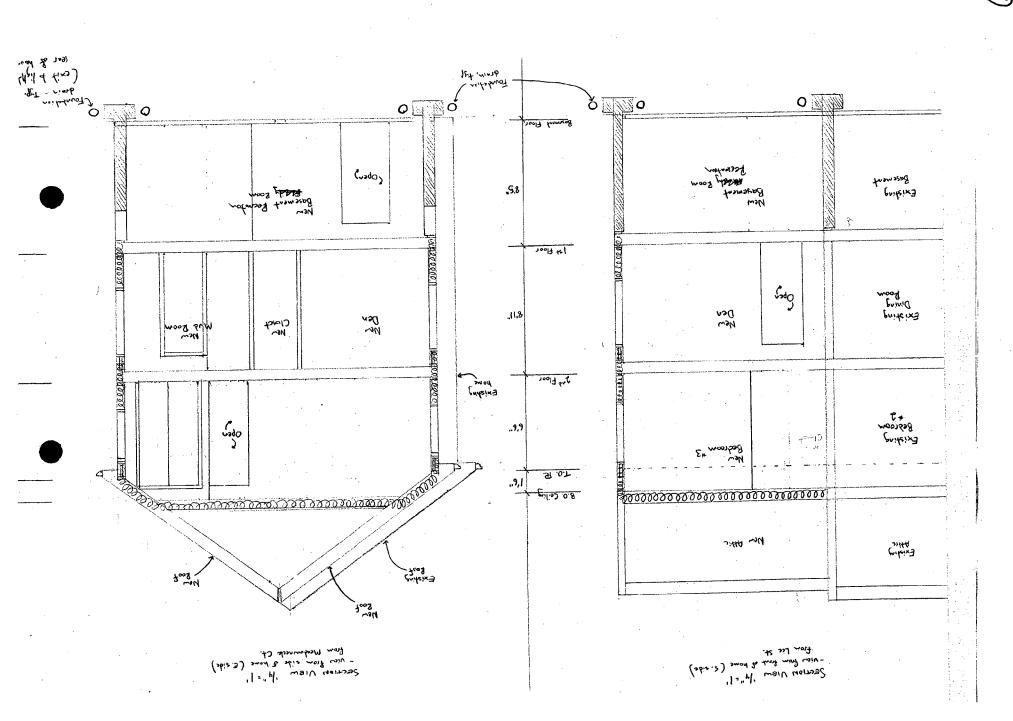

#### **PROPOSAL**:

The proposal is to add a 14' wide, 21' deep, two-story wing projecting from the existing house's east elevation. This addition will be set on a poured masonry foundation and will be clad in wavy siding and sheathed in asphalt shingles to match the existing house. The proposed windows are Anderson 400 series simulated light wood windows. The front elevation of the addition will be set back approximately 1'3" from the front of the existing house, to establish the hierarchy of massing.

The proposed alterations are in-keeping with the character of the house. The side addition is compatible to the existing architectural style. Staff notes that the addition is set back by 1'3" to differentiate the original from the addition. The proposed roofline is 7" lower than the existing structure.