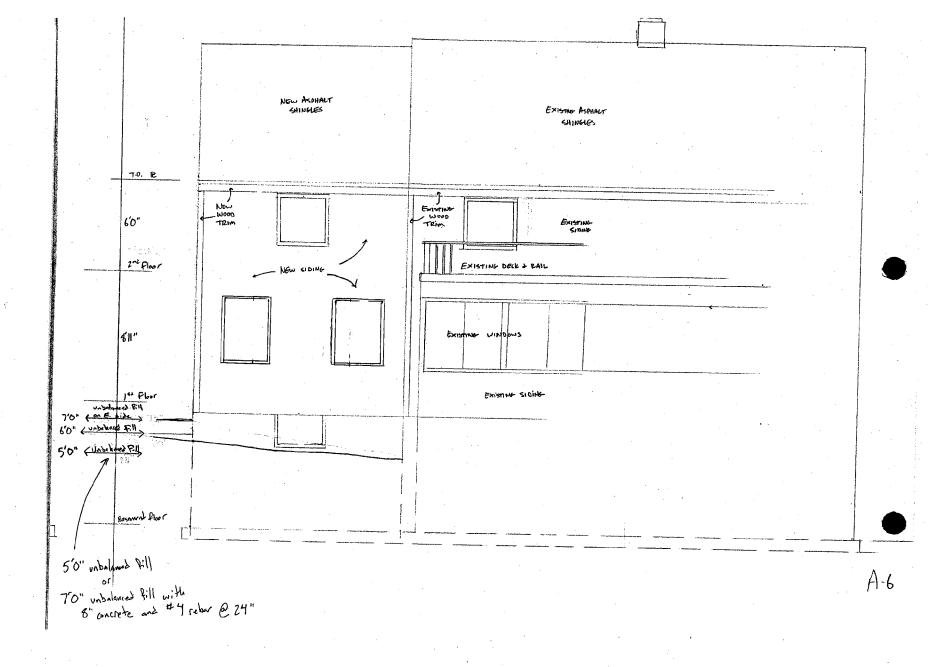

#### **PROPOSAL**:

The proposal is to add a 14' wide, 21' deep, two-story wing projecting from the existing house's east elevation. This addition will be set on a poured masonry foundation and will be clad in wavy siding and sheathed in asphalt shingles to match the existing house. The proposed windows are Anderson 400 series simulated light wood windows. The front elevation of the addition will be set back approximately 1'3" from the front of the existing house, to establish the hierarchy of massing.

The proposed alterations are in-keeping with the character of the house. The side addition is compatible to the existing architectural style. Staff notes that the addition is set back by 1'3" to differentiate the original from the addition. The proposed roofline is 7" lower than the existing structure.