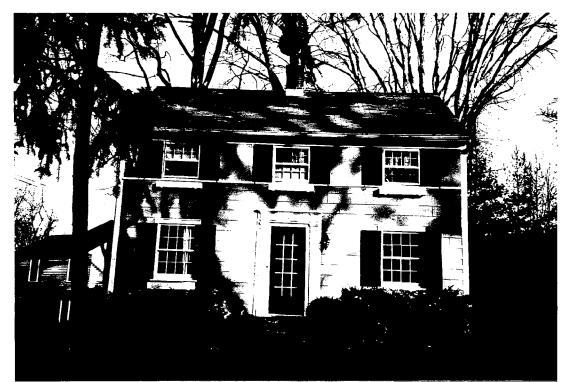

The house is a two-story, three bay, front gabled, Colonial Revival. The center entry is ornamented with a Doric fluted pilaster surround and a 15-light French door. The first floor of the principal elevation is clad with wavy siding; the second story, with stucco. Flanking the center entry are 8/8 simulated divided wood windows. The second floor contains three, smaller, symmetrically-placed, 8/8 simulated divided wood windows. The roof fashions a center chimney constructed of brick and is sheathed in asphalt shingles.

The subject lot contains several mature trees in close proximity to the dwelling.