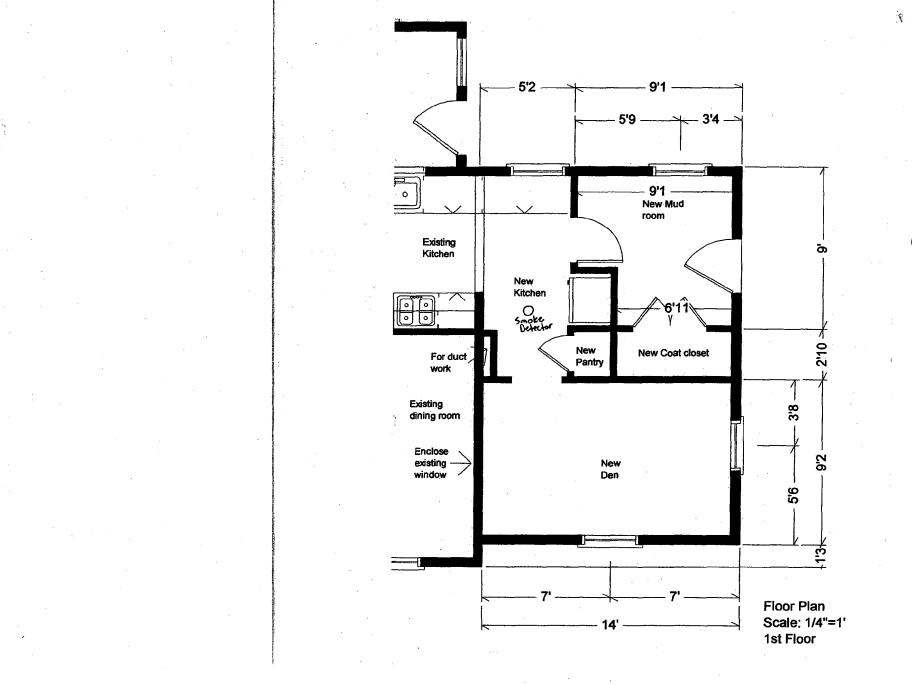

#### **PROPOSAL**:

The proposal is to add a 14' wide, 21' deep, two-story wing projecting from the existing house's east elevation. This addition will be set on a poured masonry foundation and will be clad in wavy siding and sheathed in asphalt shingles to match the existing house. The proposed windows are Anderson 400 series simulated light wood windows. The front elevation of the addition will be set back approximately 1'3" from the front of the existing house, to establish the hierarchy of massing.

Given the offsetting of the original mass of the house on the lot, the proposed addition will be approximately twenty-five feet between the addition and the right (east) property line.

The proposed alterations are in-keeping with the character of the house. The side addition is compatible to the existing architectural style. Staff notes that the addition is set back by 1'3" to differentiate the original from the addition. The proposed roofline is 7" lower than the existing structure.