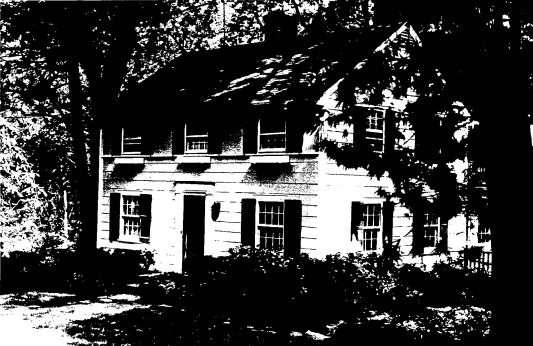

The house is a two-story, three bay, front gabled, Colonial Revival. The center entry is ornamented with a Doric fluted pilaster surround and a 15-light French door. The first floor of the principal elevation is clad with wavy siding; the second story, with stucco. Flanking the center entry are 8/8 simulated divided wood windows. The second floor contains three, smaller, symmetrically-placed, 8/8 simulated divided wood windows. The roof fashions a center chimney constructed of brick and is sheathed in asphalt shingles.

The subject lot contains several mature trees in close proximity to the dwelling.