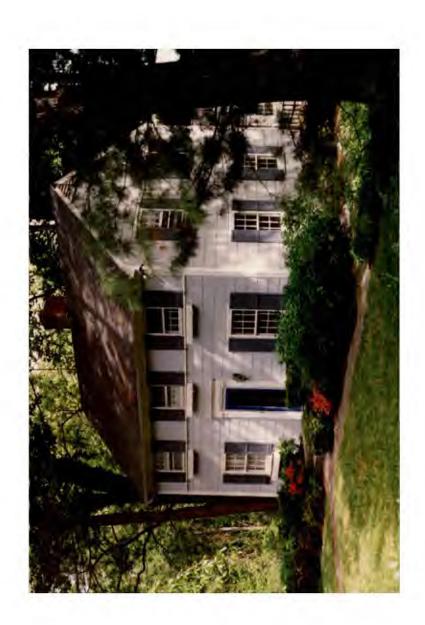

#### **PROPOSAL**:

The proposal is to add a 14' wide, 21' deep, two-story wing projecting from the existing house's east elevation. This addition will be set on a poured masonry foundation and will be clad in wavy siding and sheathed in asphalt shingles to match the existing house. The proposed windows are Anderson 400 series simulated light wood windows. The front elevation of the addition will be set back approximately 1'3" from the front of the existing house, to establish the hierarchy of massing.

Given the offsetting of the original mass of the house on the lot, the proposed addition will be approximately twenty-five feet between the addition and the right (east) property line.

#### STAFF DISCUSSION:

Staff notes that this proposal for a side addition to this non-contributing resource should receive the most lenient level of design review. The Commission generally reviews alterations to noncontributing resources in terms of their impact to the streetscape and the landscape features of the historic district. The side addition is suitably scaled to the site, and will not adversely affect the patterns of open space. The existing house has a significant side yard to the east where the new addition will be sited. The existing side lot is 39', and with the new addition there will be over 25' of open space. This amount of open space between the neighboring houses is compatible with side lot patterns on this street. Staff feels that the rhythm of the streetscape will not be affected by this proposed addition.