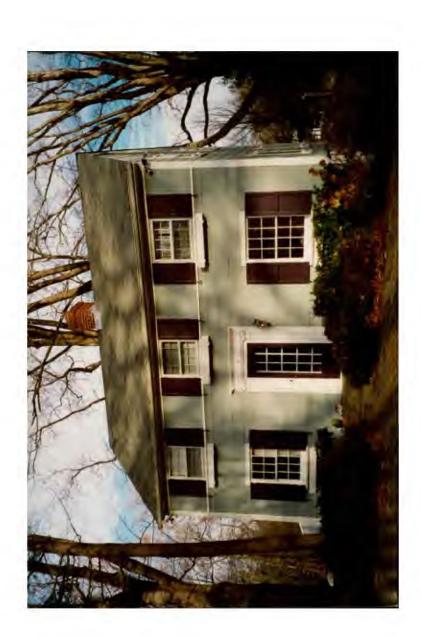

The house is a two-story, three bay, front gabled, Colonial Revival. The center entry is ornamented with a Doric fluted pilaster surround and a 15-light French door. The first floor of the principal elevation is clad with wavy siding; the second story, with stucco. Flanking the center entry are 8/8 simulated divided wood windows. The second floor contains three, smaller, symmetrically-placed, 8/8 simulated divided wood windows. The roof fashions a center chimney constructed of brick and is sheathed in asphalt shingles.

The subject lot contains several mature trees in close proximity to the dwelling.

#### **PROPOSAL**:

The proposal is to add a 14' wide, 21' deep, two-story wing projecting from the existing house's east elevation. This addition will be set on a poured masonry foundation and will be clad in wavy siding and sheathed in asphalt shingles to match the existing house. The proposed windows are Anderson 400 series simulated light wood windows. The front elevation of the addition will be set back approximately 1'3" from the front of the existing house, to establish the hierarchy of massing.