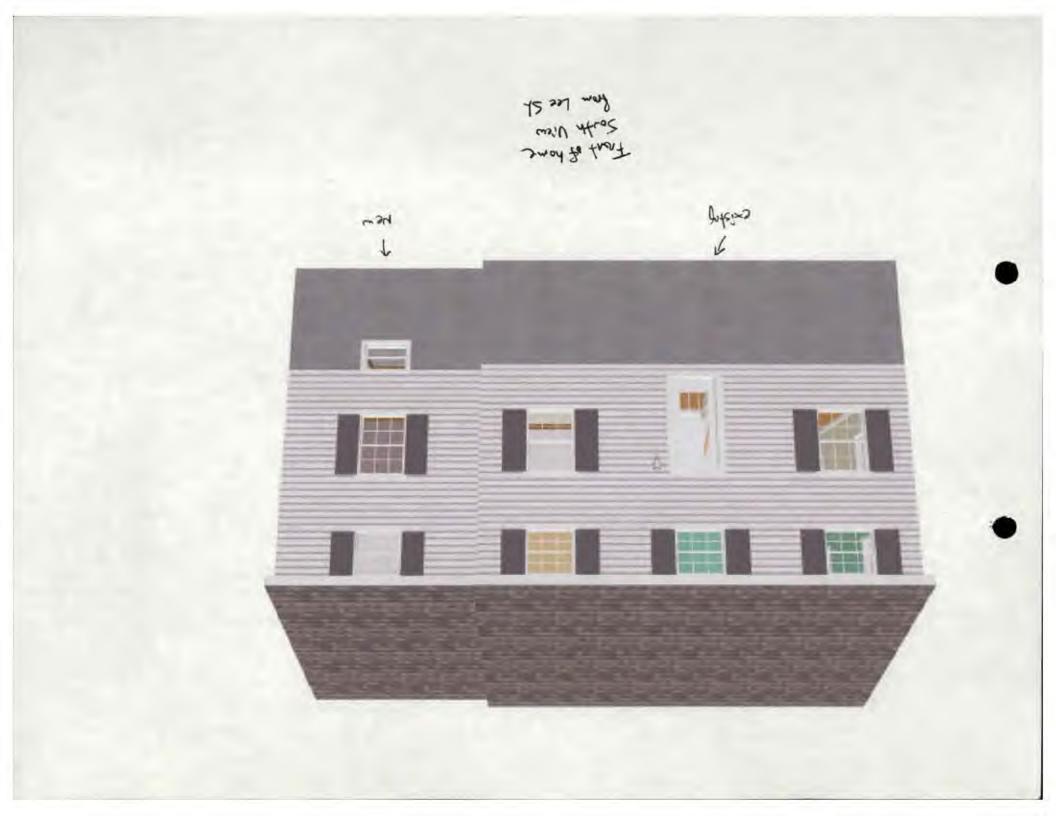

The house is a two-story, three bay, front gabled, Colonial Revival. The center entry is ornamented with a Doric fluted pilaster surround and a 15-light French door. The first floor of the principal elevation is clad with wavy siding; the second story, with stucco. Flanking the center entry are 8/8 simulated divided wood windows. The second floor contains three, smaller, symmetrically-placed, 8/8 simulated divided wood windows. The roof fashions a center chimney constructed of brick and is sheathed in asphalt shingles.

#### **PROPOSAL**:

The proposal is to add a 14' wide, 21' deep, two-story wing projecting from the existing house's east elevation. This addition will be set on a poured masonry foundation and will be clad in wavy siding and sheathed in asphalt shingles to match the existing house. The proposed windows are Anderson 400 series simulated light wood windows. The front elevation of the addition will be set back approximately 1'3" from the front of the existing house, to establish the hierarchy of massing.

The proposed alterations are in-keeping with the character of the house. The side addition is compatible to the existing architectural style. Staff notes that the addition is set back by 1'3" to differentiate the original from the addition. The proposed roofline is 7" lower than the existing structure.