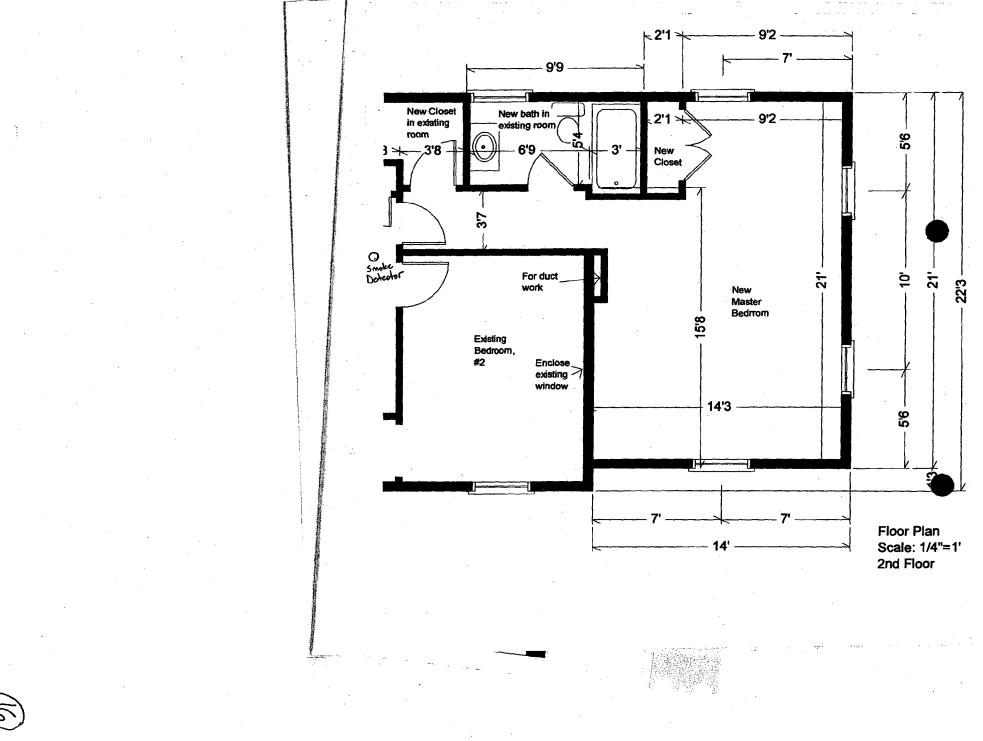

#### **PROPOSAL**:

The proposal is to add a 14' wide, 21' deep, two-story wing projecting from the existing house's east elevation. This addition will be set on a poured masonry foundation and will be clad in wavy siding and sheathed in asphalt shingles to match the existing house. The proposed windows are Anderson 400 series simulated light wood windows. The front elevation of the addition will be set back approximately 1'3" from the front of the existing house, to establish the hierarchy of massing.

Given the offsetting of the original mass of the house on the lot, the proposed addition will be approximately twenty-five feet between the addition and the right (east) property line.

The proposed alterations are in-keeping with the character of the house. The side addition is compatible to the existing architectural style. Staff notes that the addition is set back by 1'3" to differentiate the original from the addition. The proposed roofline is 7" lower than the existing structure.