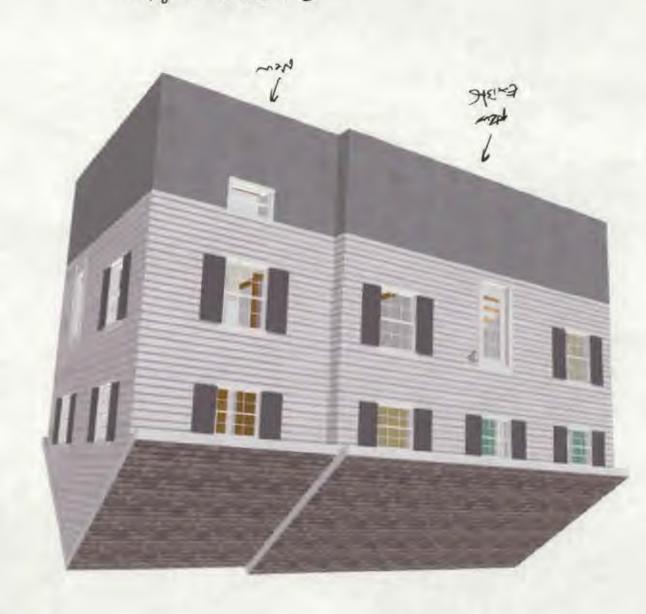

#### **PROPOSAL**:

The proposal is to add a 14' wide, 21' deep, two-story wing projecting from the existing house's east elevation. This addition will be set on a poured masonry foundation and will be clad in wavy siding and sheathed in asphalt shingles to match the existing house. The proposed windows are Anderson 400 series simulated light wood windows. The front elevation of the addition will be set back approximately 1'3" from the front of the existing house, to establish the hierarchy of massing.

Given the offsetting of the original mass of the house on the lot, the proposed addition will be approximately twenty-five feet between the addition and the right (east) property line.

The proposed alterations are in-keeping with the character of the house. The side addition is compatible to the existing architectural style. Staff notes that the addition is set back by 1'3" to differentiate the original from the addition. The proposed roofline is 7" lower than the existing structure.