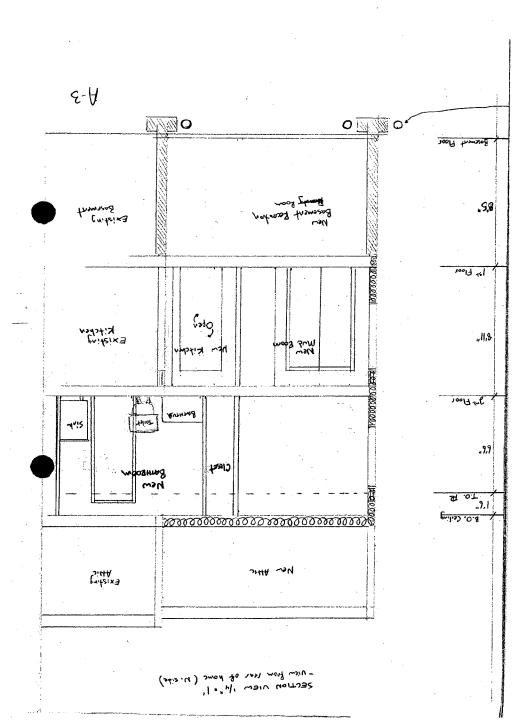

#### **PROPOSAL**:

The proposal is to add a 14' wide, 21' deep, two-story wing projecting from the existing house's east elevation. This addition will be set on a poured masonry foundation and will be clad in wavy siding and sheathed in asphalt shingles to match the existing house. The proposed windows are Anderson 400 series simulated light wood windows. The front elevation of the addition will be set back approximately 1'3" from the front of the existing house, to establish the hierarchy of massing.

The proposed alterations are in-keeping with the character of the house. The side addition is compatible to the existing architectural style. Staff notes that the addition is set back by 1'3" to differentiate the original from the addition. The proposed roofline is 7" lower than the existing structure.