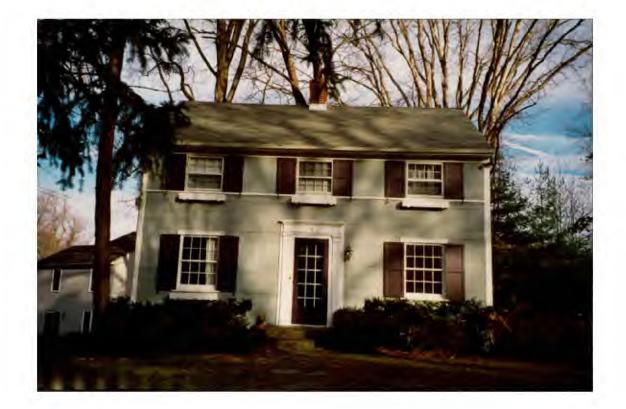

The house is a two-story, three bay, front gabled, Colonial Revival. The center entry is ornamented with a Doric fluted pilaster surround and a 15-light French door. The first floor of the principal elevation is clad with wavy siding; the second story, with stucco. Flanking the center entry are 8/8 simulated divided wood windows. The second floor contains three, smaller, symmetrically-placed, 8/8 simulated divided wood windows. The roof fashions a center chimney constructed of brick and is sheathed in asphalt shingles.

The subject lot contains several mature trees in close proximity to the dwelling.

#### **PROPOSAL**:

The proposal is to add a 14' wide, 21' deep, two-story wing projecting from the existing house's east elevation. This addition will be set on a poured masonry foundation and will be clad in wavy siding and sheathed in asphalt shingles to match the existing house. The proposed windows are Anderson 400 series simulated light wood windows. The front elevation of the addition will be set back approximately 1'3" from the front of the existing house, to establish the hierarchy of massing.