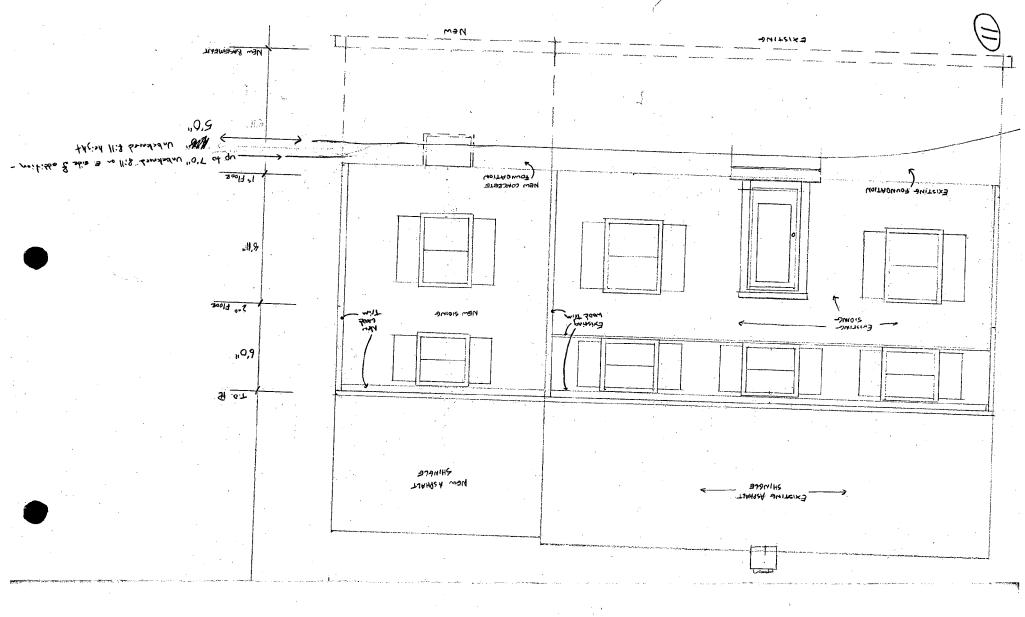

#### **PROPOSAL**:

The proposal is to add a 14' wide, 21' deep, two-story wing projecting from the existing house's east elevation. This addition will be set on a poured masonry foundation and will be clad in wavy siding and sheathed in asphalt shingles to match the existing house. The proposed windows are Anderson 400 series simulated light wood windows. The front elevation of the addition will be set back approximately 1'3" from the front of the existing house, to establish the hierarchy of massing.

Given the offsetting of the original mass of the house on the lot, the proposed addition will be approximately twenty-five feet between the addition and the right (east) property line.

The proposed alterations are in-keeping with the character of the house. The side addition is compatible to the existing architectural style. Staff notes that the addition is set back by 1'3" to differentiate the original from the addition. The proposed roofline is 7" lower than the existing structure.