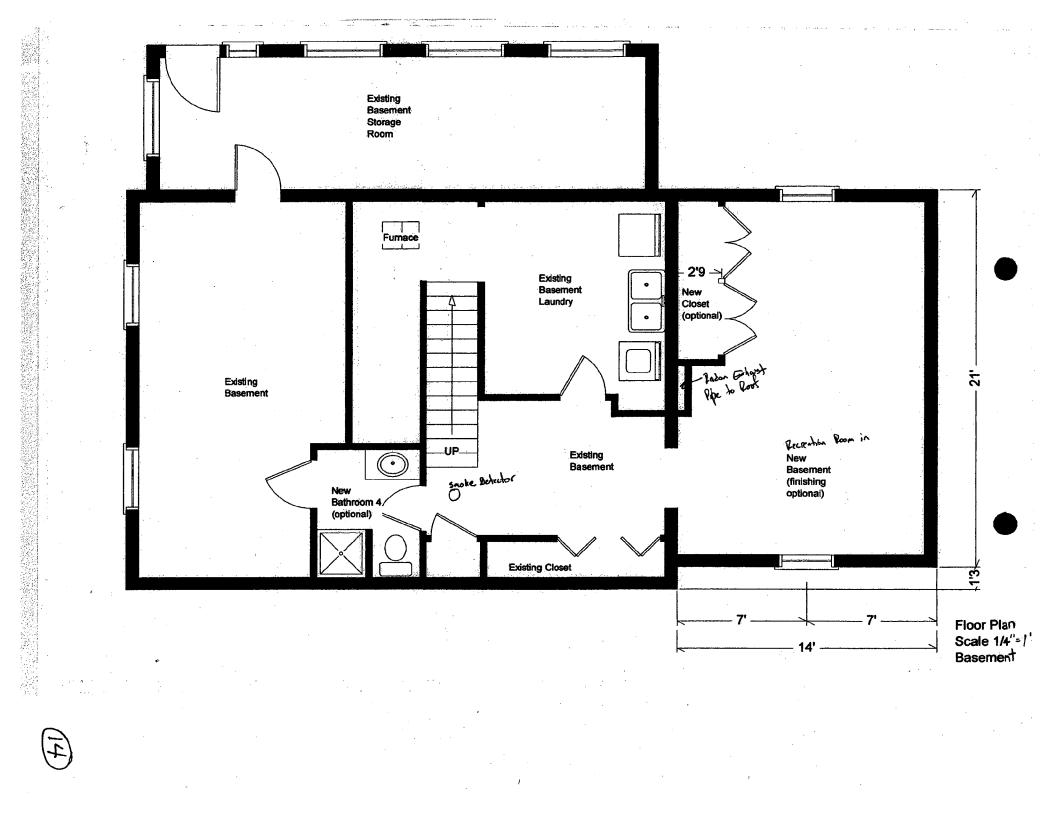

#### **PROPOSAL**:

The proposal is to add a 14' wide, 21' deep, two-story wing projecting from the existing house's east elevation. This addition will be set on a poured masonry foundation and will be clad in wavy siding and sheathed in asphalt shingles to match the existing house. The proposed windows are Anderson 400 series simulated light wood windows. The front elevation of the addition will be set back approximately 1'3" from the front of the existing house, to establish the hierarchy of massing.