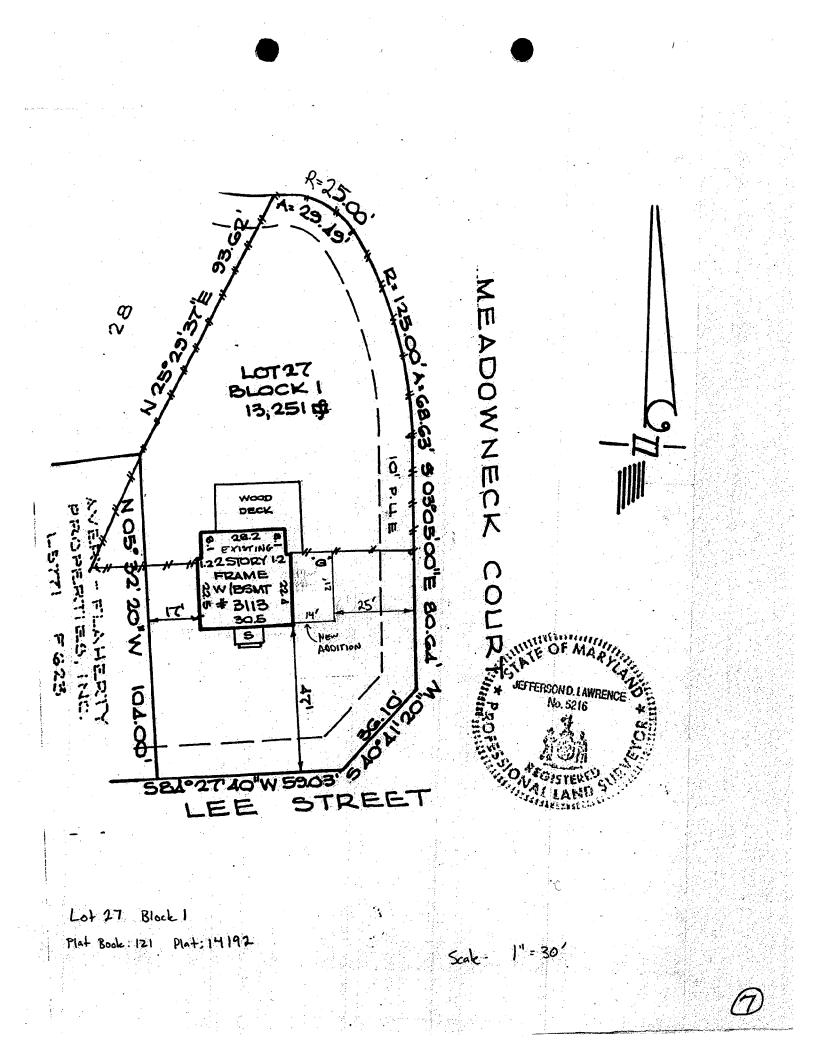

#### 2. <u>SITE PLAN</u>

Site and environmental setting, drawn to scale. You may use your plat. Your site plan must include:

- a. the scale, north arrow, and date;
- b. dimensions of all existing and proposed structures; and
- c. site features such as walkways, driveways, fences, ponds, streams, trash dumpsters, mechanical equipment, and landscaping.

#### **PROPOSAL**:

The proposal is to add a 14' wide, 21' deep, two-story wing projecting from the existing house's east elevation. This addition will be set on a poured masonry foundation and will be clad in wavy siding and sheathed in asphalt shingles to match the existing house. The proposed windows are Anderson 400 series simulated light wood windows. The front elevation of the addition will be set back approximately 1'3" from the front of the existing house, to establish the hierarchy of massing.

Given the offsetting of the original mass of the house on the lot, the proposed addition will be approximately twenty-five feet between the addition and the right (east) property line.