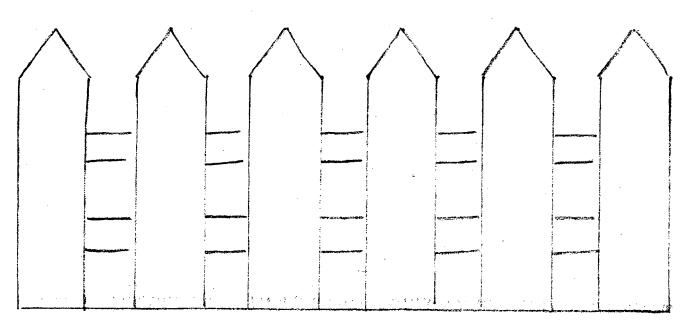

Applicant: Brennan Dawson Staff: Nancy Witherell

PROPOSAL: Install fence RECOMMEND: Approve

The application concerns the installation of a wooden picket fence, 3'6" in height, to enclose the rear yard of a non-contributing house in the historic district. The corner lot has trees along the side of the road.

## 2. Statement of Project Intent:

Short, written statement that describes:

a. the proposed design of the new work, in terms of scale, massing, materials, details, and landscaping:

| One wooden, pichet tener to be installed to tener in back yard                                                                     |
|------------------------------------------------------------------------------------------------------------------------------------|
| b. the relationship of this design to the existing resource(s):  The sence would complement the house and would be on our proofing |
| c. the way in which the proposed work conforms to the specific<br>requirements of the Ordinance (Chapter 24A):                     |
|                                                                                                                                    |