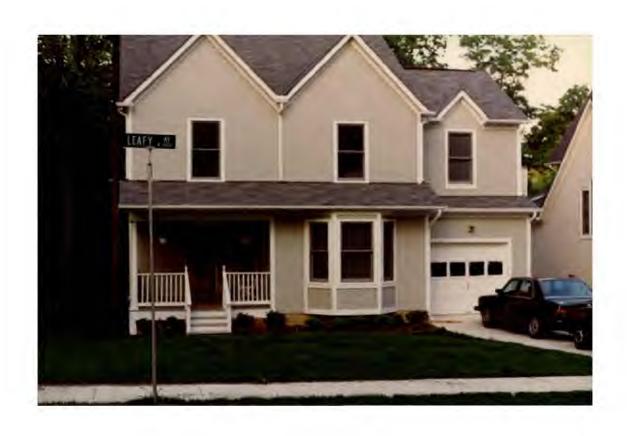

Applicant: Brennan Dawson Staff: Nancy Witherell

PROPOSAL: Install fence RECOMMEND: Approve

The application concerns the installation of a wooden picket fence, 3'6" in height, to enclose the rear yard of a non-contributing house in the historic district. The corner lot has trees along the side of the road.

#### STAFF DISCUSSION

The fence must be installed so that the trees roots are not affected. The fence would be entirely on the applicant's property, and would be consistent in scale and style with the neo-Victorian character of the house.