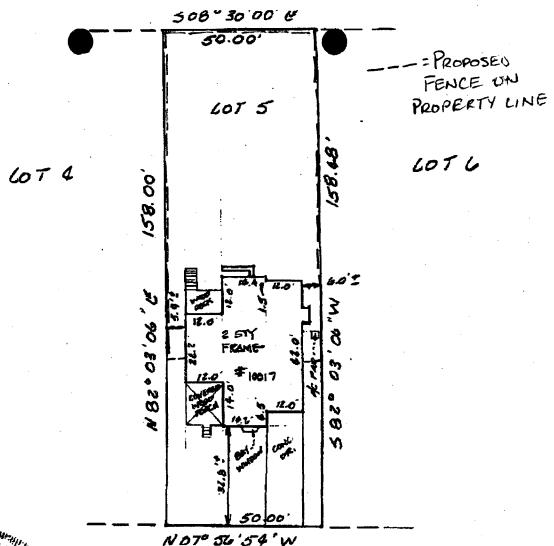

Applicant: Brennan Dawson Staff: Nancy Witherell

PROPOSAL: Install fence RECOMMEND: Approve

The application concerns the installation of a wooden picket fence, 3'6" in height, to enclose the rear yard of a non-contributing house in the historic district. The corner lot has trees along the side of the road.

#### STAFF DISCUSSION

The fence must be installed so that the trees roots are not affected. The fence would be entirely on the applicant's property, and would be consistent in scale and style with the neo-Victorian character of the house.

## 3. Project Plan:

Site and environmental setting, drawn to scale (staff will advise on area required). Plan to include:

- a. the scale, north arrow, and date;
- b. dimensions and heights of all existing and proposed structures;
- brief description and age of all structures (e.g., 2 story, frame house c.1900);
- d. grading at no less than 5' contours (contour maps can be obtained from the Maryland-National Capital Park and Planning Commission, 8787 Georgia Avenue, Silver Spring; telephone 495-4610); and
- e. site features such as walks, drives, fences, ponds, streams, trash dumpsters, mechanical equipment, and landscaping.
- 4. <u>Tree Survey</u>: If applicable, tree survey indicating location, caliper and species of all trees within project area which are 6" in caliper or larger (including those to be removed).