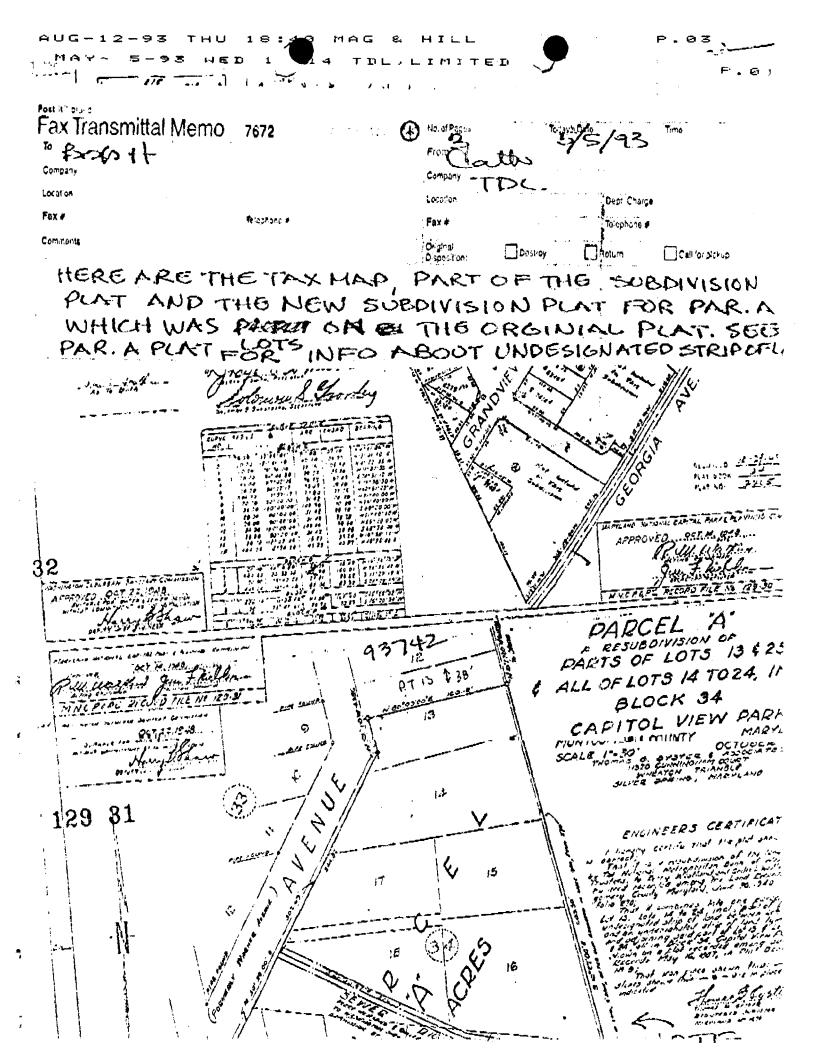

|                                            |

١

P.02







10000 173.00 130 2012 13440 Inn 13.177 13.000  $\boldsymbol{\varnothing}$ Her Contract H (3)<sup>4</sup> 62) 1397 ראמנור - folio 207. 1 ព "hyper 92, tak of the me, Session of 13rd, "of is a true and accurate ad in tiber 1.8 Nº 3 foto 2 or I Monty. Co. Md. of which it M. Erment Offutt. eyor for Montgomery County. 1000 9 AP OF None VIEW PARK 31 54 ..... STATION ON THE METROican THE B&O. RAIL ROAD. 10.00 John D Grady by Č., Jurryor, 164 1887







8/14/93 - Right front approaching from Capitol View Direction. Plantings along fence will soften look.



8/14/93 - Front side taken from inside rear.



8/14/93 - Right side rear yard.



8/14/93 - Front right side taken from street



8/14/93 - Rear fence & right rear corner.



8/14/93 - Front right side taken close up. Notice in-line constr