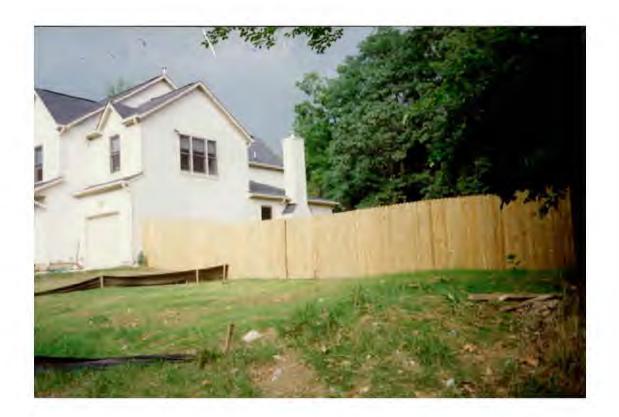

### RIGHT FRONT APPROACHING FROM CAPITOL VIEW DIRECTION. PLANTINGS ALONG FENCE WILL SOFTEN LOOK. HUMAN 19122 1004

1.00

8/14/93