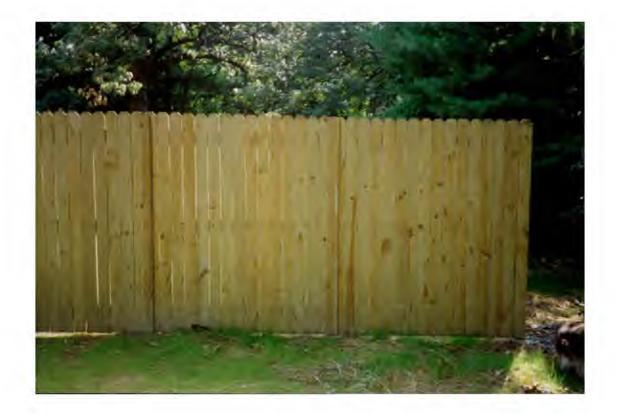

# FRONT RIGHT SIDE TAKEN CLOSE UP NOTICE IN-LINE CONSTRUCTION HIDING POST TO GIVE CLEANER LOOK TO FENCE

8/14/93

2-16-95 Application Cancelled DP5. (acalles 4/21/97 RDZ)

|                                                                                    | -                                                                    | · 2                                                                                          |                                              |
|------------------------------------------------------------------------------------|----------------------------------------------------------------------|----------------------------------------------------------------------------------------------|----------------------------------------------|
| <                                                                                  |                                                                      | · · · · · · · · · · · · · · · · · · ·                                                        |                                              |
| Montgomery                                                                         | Historic P                                                           | reservation Commis                                                                           | sion                                         |
| County County                                                                      | 51-Monroe-Stre                                                       | et, Suite 1001, Rockville, Maryland                                                          | 20850-                                       |
| Covernment                                                                         | Floor DEP: 250                                                       | Hungerful Dur, Perk                                                                          | 1112                                         |
|                                                                                    |                                                                      |                                                                                              |                                              |
| APPLICATION FOR<br>HISTORIC AREA                                                   |                                                                      |                                                                                              |                                              |
|                                                                                    |                                                                      |                                                                                              |                                              |
| TAX ACCOUNT #7 - 57                                                                | _                                                                    |                                                                                              | 71 49                                        |
| NAME OF PROPERTY OWNER<br>(Contract/Purchaser)                                     | BRUCE LUPIN                                                          | (Include Area Code)                                                                          | -                                            |
| ADDRESS 10003 Leafy A                                                              | Venue Silver Spring,                                                 | Maryland<br>STATE                                                                            | 20910<br>ZIP                                 |
| CONTRACTOR                                                                         |                                                                      | TELEPHONE NO.                                                                                |                                              |
| PLANSPREPARED BY BRUE                                                              | E LUPIN                                                              |                                                                                              | 1649                                         |
| · · · · · · · · ·                                                                  | REGISTRATION NUMBER                                                  | (Include Area Code)                                                                          |                                              |
| LOCATION OF BUILDING/PREMISE                                                       | - •                                                                  |                                                                                              |                                              |
| House Number                                                                       | Street <u>Leafy</u>                                                  | • • • • • • •                                                                                | · · · · ·                                    |
| Town/City Solver Sp                                                                | Electi                                                               | on District                                                                                  | -                                            |
| Nearest Cross Street                                                               | 0                                                                    |                                                                                              |                                              |
| Lot 12 Block 34                                                                    | Subdivision <u>Capital</u>                                           |                                                                                              |                                              |
| Liber Folio                                                                        | Parcel Plat Boo                                                      | ĸ A Plat 9                                                                                   |                                              |
| 1A. TYPE OF PERMIT ACTION:<br>Construct Extend/Add<br>Wreck/Raze Move              |                                                                      | Circle One: A/C Slab<br>Porch Deck Fireplace Shed<br>Fence/Wall (complete Section 4) Oth     |                                              |
| 1B. CONSTRUCTION COSTS ES                                                          | TIMATES 2500.00                                                      | ·                                                                                            |                                              |
| 1C. IF THIS IS A REVISION OF                                                       | A PREVIOUSLÝ APPROVEO ACTIVE PE<br>TRIC UTILITY COMPANY <u>PEPCO</u> | ERMIT SEE PERMIT #                                                                           |                                              |
| 1D. INDICATE NAME OF ELEC<br>1E. IS THIS PROPERTY A HIST                           |                                                                      |                                                                                              |                                              |
|                                                                                    | CONSTRUCTION AND EXTEND/ADDIT                                        | 0NS                                                                                          |                                              |
| 2A. TYPE OF SEWAGE DISPOSA                                                         | AL                                                                   | 2B. TYPE OF WATER SUPPLY                                                                     |                                              |
| 01 (🗗 WSSC 02 (<br>03 ( ) Other                                                    | ) Septic                                                             | 01 () WSSC 02 ( ) Well<br>03 ( ) Other                                                       |                                              |
| PART THREE: COMPLETE ONLY F<br>4A. HEIGHTfeet                                      | OR FENCE/RETAINING WALL                                              |                                                                                              |                                              |
| 4B. Indicate whether the fence or                                                  | r retaining wall is to be constructed on one (                       |                                                                                              |                                              |
| <ol> <li>On party line/Property line</li> <li>Entirely on land of owner</li> </ol> | Vets, plus on a perce                                                | etual casement of record                                                                     | d                                            |
| 3. On public right of way/ea                                                       | isement perpetual casement of                                        | (Revocable Letter Required).                                                                 |                                              |
| I hereby certify that I have the aut                                               | hority to make the foregoing application,                            | that the application is correct, and that the be a condition for the issuance of this permit |                                              |
| Bren Q Lu                                                                          | p                                                                    | 8/12/93                                                                                      |                                              |
| Signature of owner or authorized ag                                                | ent (agent must have signature notarized on                          | u back) Da                                                                                   | ite<br>* * * * * * * * * * * * * * * * * * * |
| APPROVED                                                                           | ——— For Chairperson, Historic Preserv                                | ation Commission                                                                             |                                              |
| DISAPPROVED                                                                        | Signature                                                            | Date                                                                                         |                                              |
| APPLICATION/PERMIT NO:                                                             |                                                                      |                                                                                              |                                              |
| DATE FILED:<br>DATE ISSUED:                                                        |                                                                      | PERMIT FEE: \$BALANCE \$                                                                     |                                              |
| DWNERSHIP CODE:                                                                    |                                                                      | RECEIPT NO: FEE W                                                                            | AIVED :                                      |
|                                                                                    |                                                                      |                                                                                              |                                              |