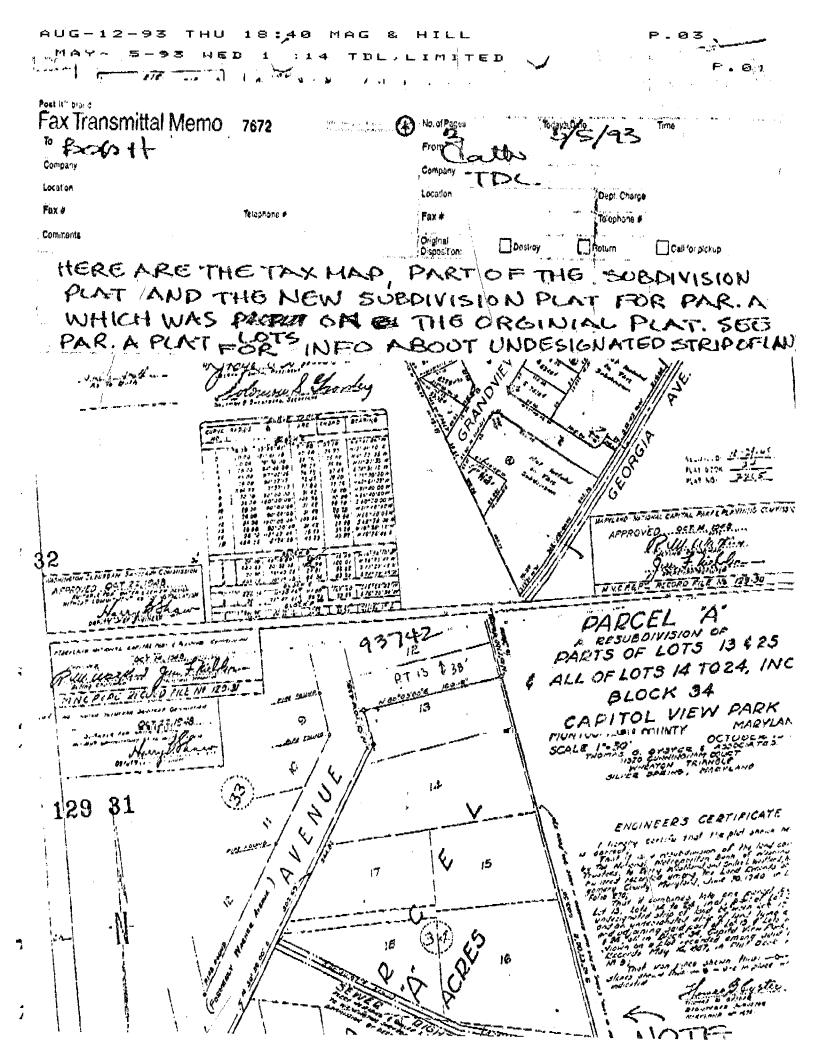

r rested to him by said Dead, activorie dyed the same to be the act and doed of said virtue dub Tibs purposes therein contained. Hotary Public / 5 5/31/9 Susanne Arring Becretary of shie Corporation do merety spelly that the foregoing Dens was enserted in merice contarnity with a resolution of the Board of O/P/D/J of the add Carporntion, segmented under the bare of PRP/D/Jit a duly called presting of said Corporation, at these a ground, the present, the . 10 89 . Seldenne Herrick ; CRIVED FOR RECORD DEED ł 2 94 936 194 936 I HOREBY CERTIFY THAT THIS DISTRUMENT WAS PHILPAGED UNDER THE SUPERVISION OF MARYLA MEMBER OF THE COURT OF ABOENS COUNTY MARTI RONALD CHAREN by Lauri Starant ġ, ANL TO: CHARSH & CHARSON RASE WHOOMSIN AVE. N.W. BARTE EDG WARHINGTON, B.G. SCOIS \$26 1.22.2 sa A W. Status







Page AT CAPITOL VIEW CH POLITAN BRANCH OF POP がい Canty Jar, Capied from Litter 14. No.5. CAPITOL Penseopt to Sec. 406.0 Acord Surreyed . 2000 0 for MANY R. HAN ٩. ł ţ. Genera ビン 5000 5040 130



September 17, 1993

ð,

Mr. Bruce Lupin 10003 Leafy Avenue Silver Spring, MD 20910

Dear Mr. Lupin:

I am writing on behalf of the Historic Preservation Commission to convey to you in writing the Commission's decision on September 8, 1993, concerning your HAWP application to install a fence at your property. Your application was approved, provided several conditions be met.

The conditions are as follows:

1) The location of the front fence section to the right of your house must be moved back to the approximate midpoint of the house's south wall.

2) That section of fence must be 50% open, t