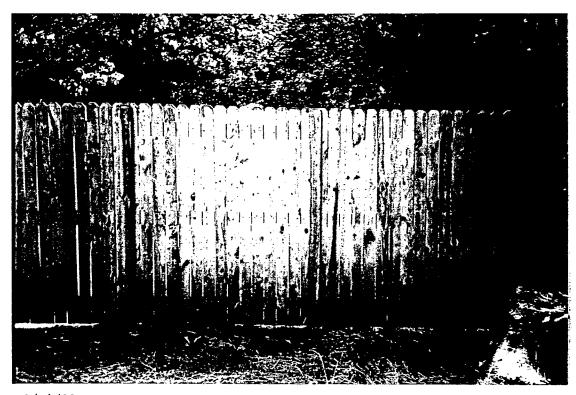

### RIGHT FRONT APPROACHING FROM CAPITOL VIEW DIRECTION. PLANTINGS ALONG FENCE WILL SOFTEN LOOK. HUMAN 19122 1004

1.00

8/14/93