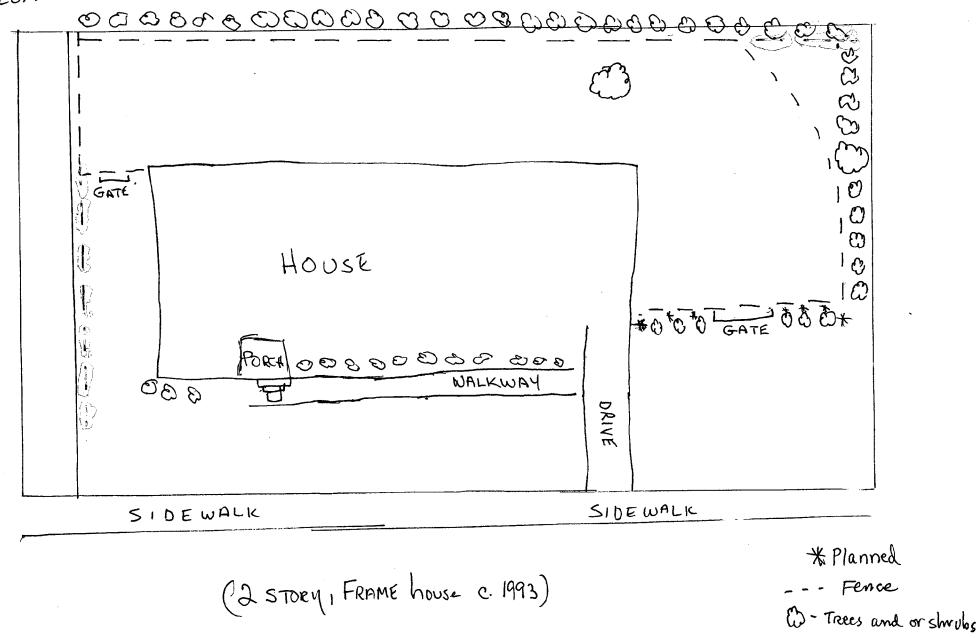

e (staff will advise on area required). Plan to include:

- a. the scale, north arrow, and date;
- b. dimensions and heights of all existing and proposed structures;
- c. brief description and age of all structures (e.g., 2 story, frame house c.1900);
- d. grading at no less than 5' contours (contour maps can be obtained from the Maryland-National Capital Park and Planning Commission, 8787 Georgia Avenue, Silver Spring; telephone 495-4610); and
- e. site features such as walks, drives, fences, ponds, streams, trash dumpsters, mechanical equipment, and landscaping.
- 4. <u>Tree Survey</u>: If applicable, tree survey indicating location, caliper and species of all trees within project area which are 6" in caliper or larger (including those to be removed).

8/10/93 LUPIN

10003 Leaty Avenue



.



SUPPLEMENTAL APPLICATION FOR HISTORIC AREA WORK PERMIT

REQUIRED ATTACHMENTS

#7. MATERIAL SPECIFICATIONS -#1 PRESSURE TREATED VELLOW PINE - GALVANIZED NAILS - CONCRETE FOR POST SETTINES - POST CAPS (GALVANIZED)

#8. PNOTES of Resources

+ ATTACHED

- 5. <u>Design Features</u>: Schematic construction plans drawn to scale at 1/8"=1'-0", or 1/4" = 1'-0", indicating location, size and general type of walls, window and door openings, roof profiles, and other fixed features of both the existing resource(s) and the proposed work.
- 6. <u>Facades</u>: Elevation drawings, drawn to scale at 1/8" = 1'0", or 1/4" = 1'0", clearly indicating proposed work in relation to existing construction and, when appropriate, context. All materials and fixtures proposed for exterior must be noted on the ele