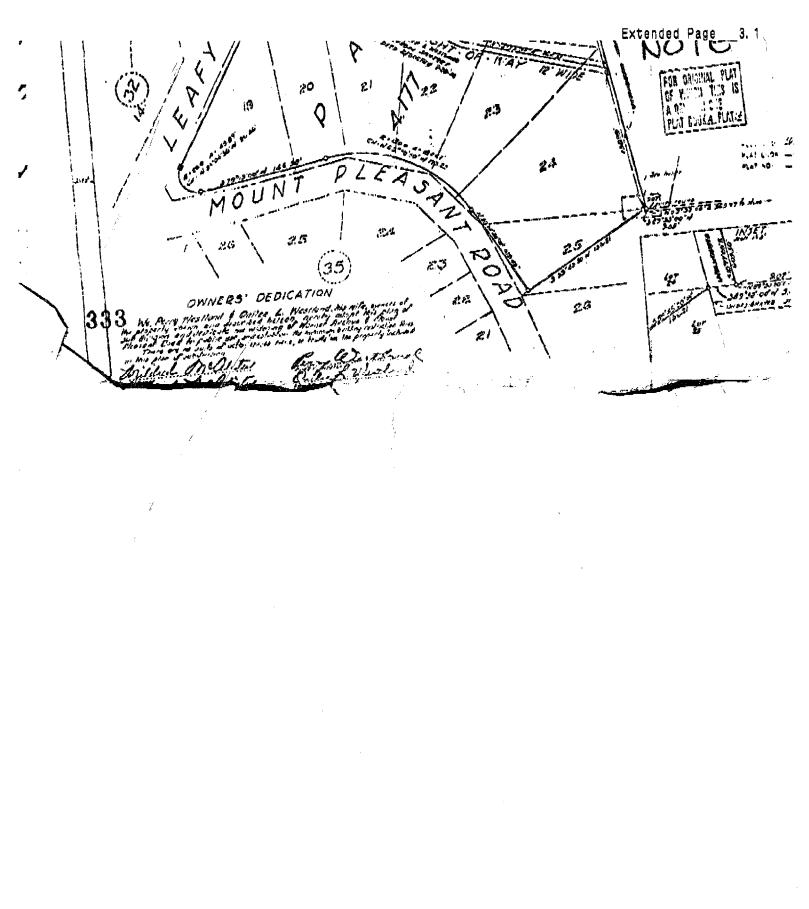

rested to him by said Dead, activorie dyed the same to be the act and doed of said virtue dub Tibs purposes therein contained. Hotary Public / 5 5/31/9 Susanne Arring Becretary of shie Corporation do merety spelly that the foregoing Dens was enserted in merice contarnity with a resolution of the Board of O/P/D/J of the add Carporntion, segmented under the bare of PRP/D/Jit a duly called presting of said Corporation, at these a ground, the present, the . 10 89 . Seldenne Herrick ; CRIVED FOR RECORD DEED ł 2 94 936 194 936 I HOREBY CERTIFY THAT THIS DISTRUMENT WAS PHILPAGED UNDER THE SUPERVISION OF MARYLA MEMBER OF THE COURT OF ABOENS COUNTY MARTI RONALD CHAREN by Lauri Starant ġ, ANL TO: CHARSH & CHARSON RASE WHOOMSIN AVE. N.W. BARTE EDG WARHINGTON, B.G. SCOIS \$26 1.22.2 sa A W. Status







Page AT CAPITOL VIEW CH POLITAN BRANCH OF POP がい Canty Jar, Capied from Litter 14. No.5. CAPITOL Penseopt to Sec. 406.0 Acord Surreyed . 2000 0 for MANY R. HAN ٩. ł ţ. Genera ビン 5000 5040 130



September 17, 1993

ð,

Mr. Bruce Lupin 10003 Leafy Avenue Silver Spring, MD 20910

Dear Mr. Lupin:

I am writing on behalf of the Historic Preservation Commission to convey to you in writing the Commission's decision on September 8, 1993, concerning your HAWP application to install a fence at your property. Your application was approved, provided several conditions be met.

The conditions are as follows:

1) The location of the front fence section to the right of your house must be moved back to the approximate midpoint of the house's south wall.

2) That section of fence must be 50% open, tha