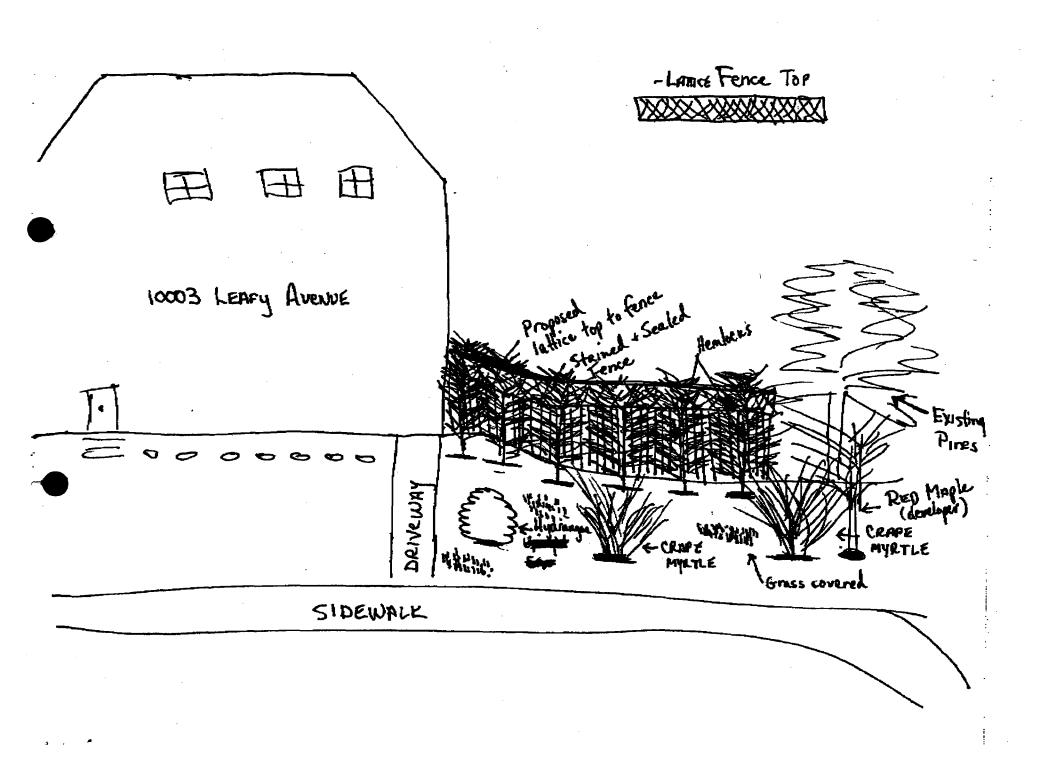

31/7-93D 10003 Leafy Avenue Capitol View Park Historic District

. .

.

THE MARYLAND-NATIONAL CAPITAL PARK AND PLANNING COMMISSION 8787 GEORGIA AVENUE SILVER SPRING, MARYLAND 20907 Mishin Diship

086-

A AVENUL

(If more space is needed, attach additional sheets on plain or lined paper to this application)

ATTACH TO THIS APPLICATION (2) COPIES OF: SUCH SITE PLANS (lot dimensions, building location with dimensions, drives, walks, fences, patios, etc. proposed or existing) and/or ARCHITECTURAL DRAWINGS (floor plans, elevations, etc.), PHOTOGRAPHS OF THE AREA AFFECTED, as are necessary to fully describe the proposed work.