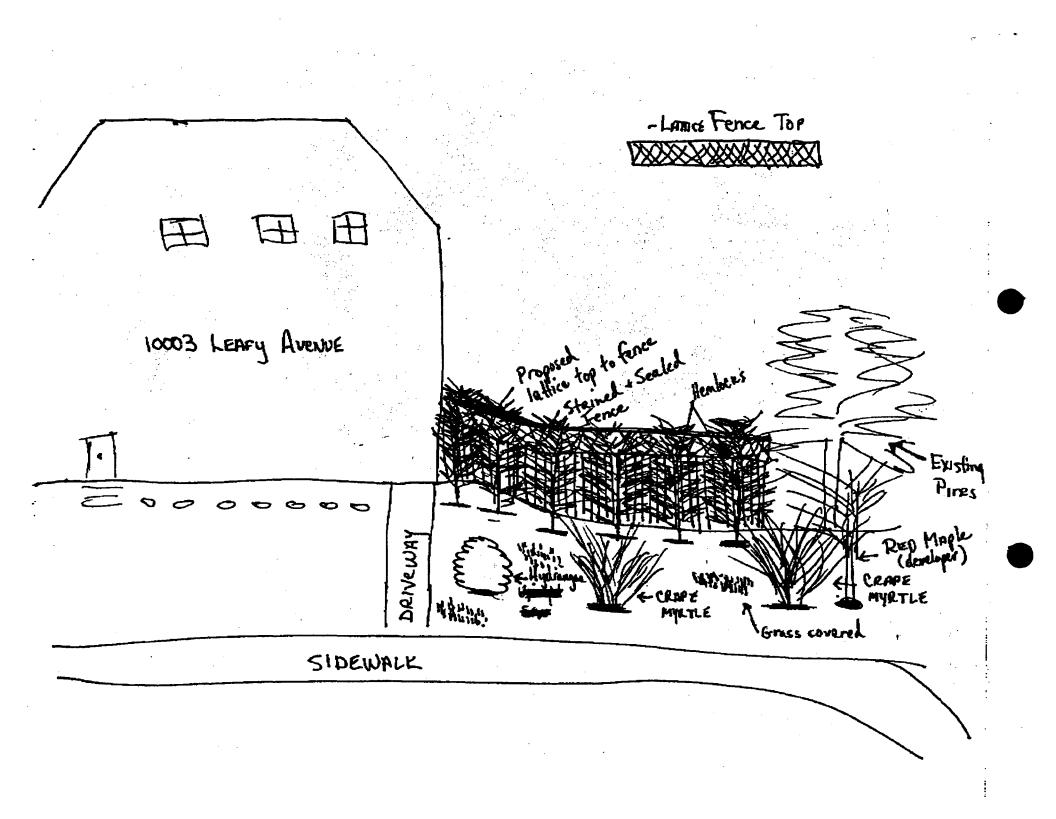

31/7-93D 10003 Leafy Avenue Capitol View Park Historic District

. .

.

THE MARYLAND-NATIONAL CAPITAL PARK AND PLANNING COMMISSION 8787 GEORGIA AVENUE SILVER SPRING, MARYLAND 20907 Mishin Diship

086-

A AVENUL

(If more space is needed, attach additional sheets on plain or lined paper to this application)

ATTACH TO THIS APPLICATION (2) COPIES OF: SUCH SITE PLANS (lot dimensions, building location with dimensions, drives, walks, fences, patios, etc. proposed or existing) and/or ARCHITECTURAL DRAWINGS (floor plans, elevations, etc.), PHOTOGRAPHS OF THE AREA AFFECTED, as are necessary to fully describe the proposed work.