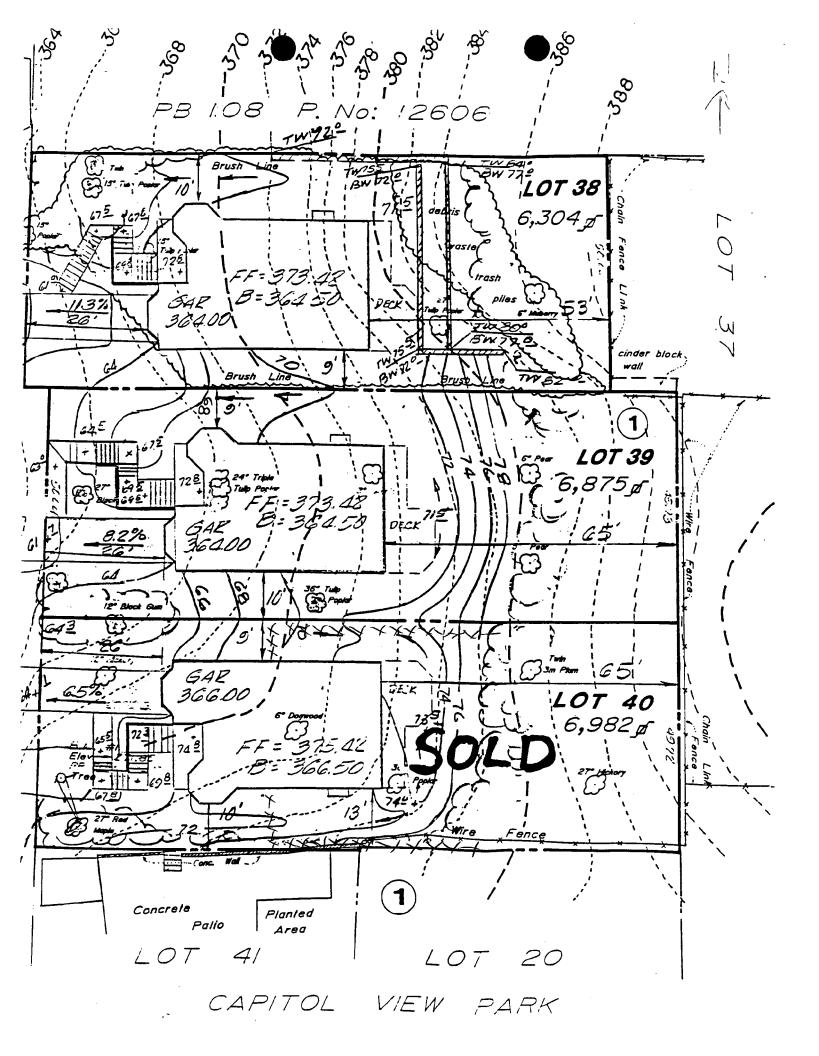

| 1.02   | 39   | Block | Subdivis                  | " Capital View Par                                                                                               | K         | enter en enter de la companya de la |
|--------|------|-------|---------------------------|------------------------------------------------------------------------------------------------------------------|-----------|----------------------------------------------------------------------------------------------------------------|
|        |      | DIDCK | i Andrik i i              | and the second |           |                                                                                                                |
| Liber_ |      | Folio | Parcel                    |                                                                                                                  |           |                                                                                                                |
| 1A.    | TYPE | OF PE | RMIT ACTION: (circle one) | Circle One:                                                                                                      | : A/C Sla | b Room Addition                                                                                                |